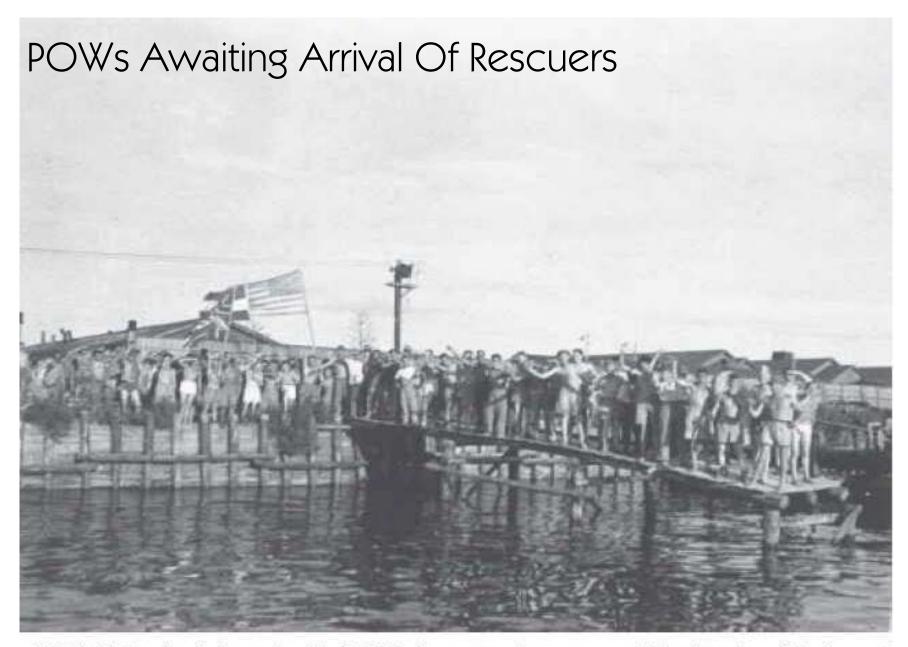

# RESCUE AND RECOVERY OF PRISONERS OF WAR BEGAN IMMEDIATELY

OF THOSE INTERNED AT VARIOUS PRISONER OF WAR CAMPS IN JAPAN AND OTHER AREAS OF THE FAR EAST AUGUST AND SEPTEMBER 1945

IMMEDIATELY UPON THE SURRENDER OF JAPAN
GENERAL MACARTHUR INSTRUCTED THE JAPANESE OFFICIALS TO
ACCOUNT FOR ALL PRISONERS OF WAR UNDER ITS JURISDICTION