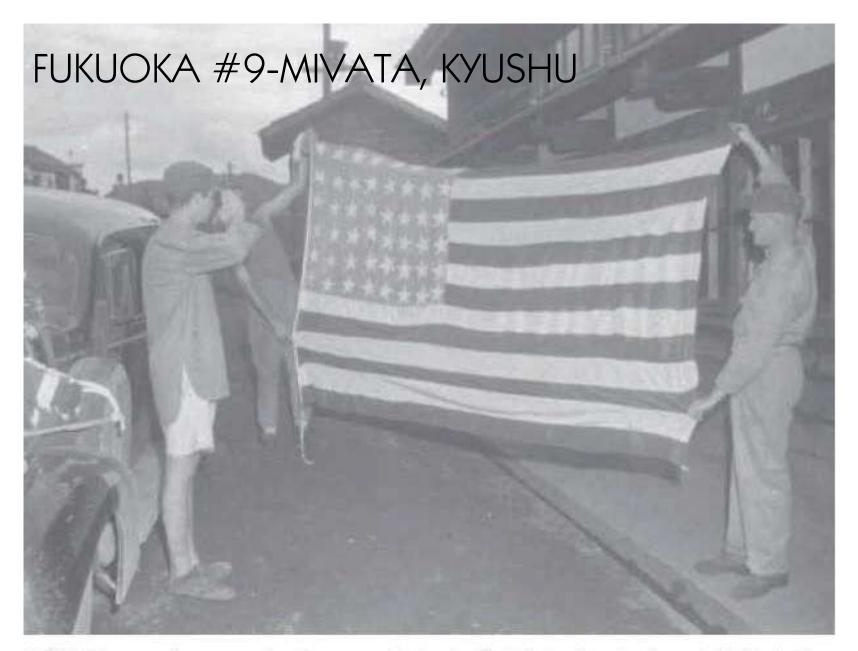

EACH PRISONER OF WAR CAMP WAS TO HAVE A PW SIGN PAINTED ON THE ROOF TOP OF EACH INTERNMENT FACILITY FOR THE PURPOSE OF DROPPING FOOD, CLOTHING & MEDICINES TO THE POWS BY AIRCRAFT

This map of Japan shows the location of over 100 prisoner of war camps where the prisoners of war were utilized by various Japanese industrialists as slave labor at its facilities. At various locations the POWs were working at facilities that produced armaments for the Japanese Imperial Army to be used against American troops in the Far East.