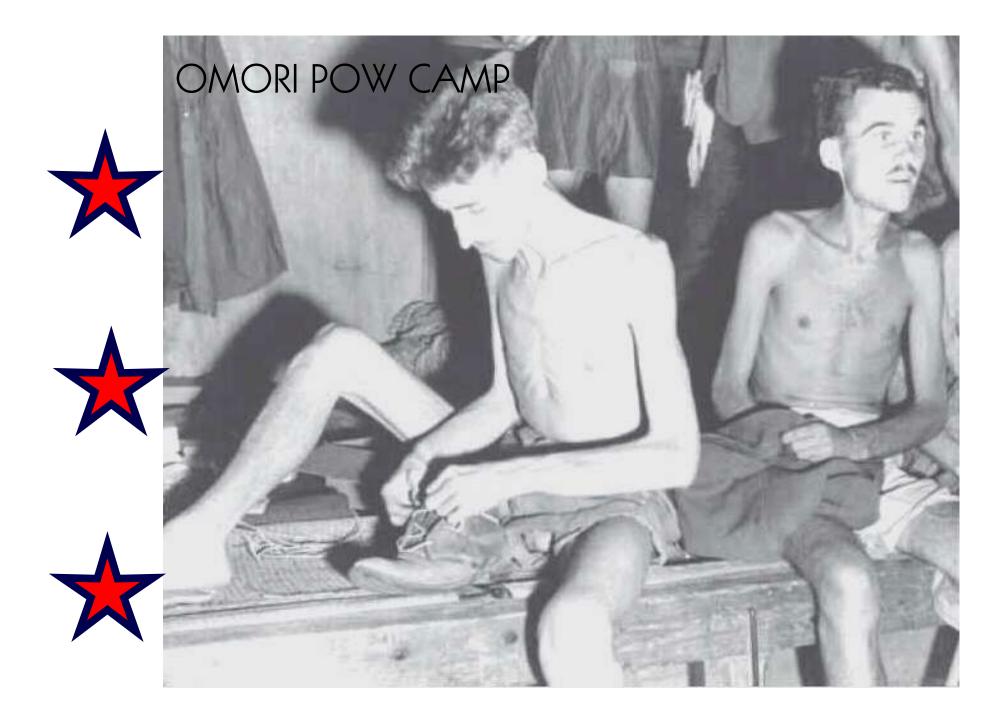

# RESCUE AND RECOVERY OF PRISONERS OF WAR BEGAN IMMEDIATELY

OF THOSE INTERNED AT VARIOUS PRISONER OF WAR CAMPS IN JAPAN AND OTHER AREAS OF THE FAR EAST AUGUST AND SEPTEMBER 1945

IMMEDIATELY UPON THE SURRENDER OF JAPAN
GENERAL MACARTHUR INSTRUCTED THE JAPANESE OFFICIALS TO
ACCOUNT FOR ALL PRISONERS OF WAR UNDER ITS JURISDICTION