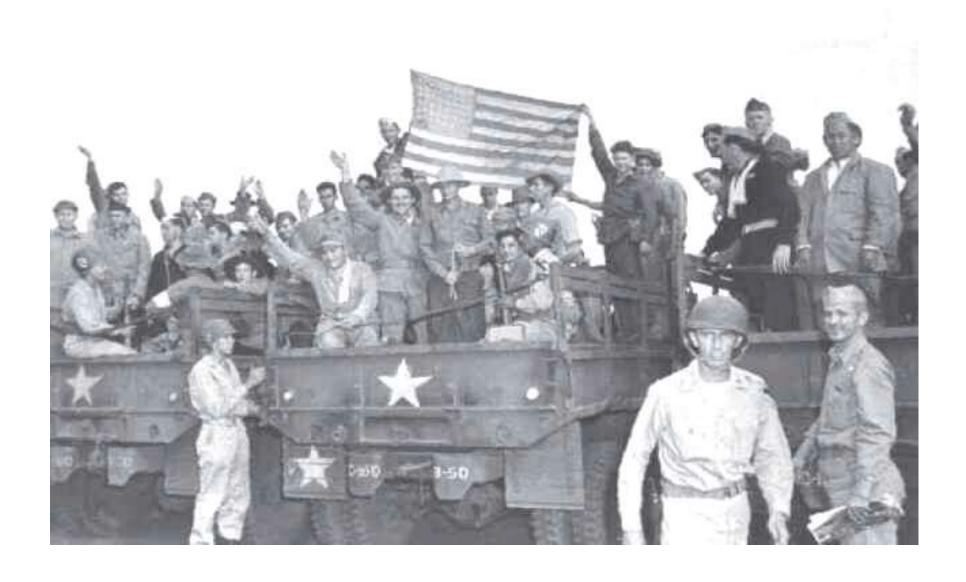

SIGNING OF THE PEACE TREATY WITH JAPAN
SEPTEMBER 2, 1945
A DAY OF FREEDOM FOR THOSE AMERICAN
PRISONERS OF WAR INTERNED IN JAPAN FOR THREE
YEARS AND FIVE MONTHS

# RESCUE AND RECOVERY OF PRISONERS OF WAR BEGAN IMMEDIATELY

OF THOSE INTERNED AT VARIOUS PRISONER OF WAR CAMPS IN JAPAN AND OTHER AREAS OF THE FAR EAST AUGUST AND SEPTEMBER 1945

IMMEDIATELY UPON THE SURRENDER OF JAPAN
GENERAL MACARTHUR INSTRUCTED THE JAPANESE OFFICIALS TO
ACCOUNT FOR ALL PRISONERS OF WAR UNDER ITS JURISDICTION