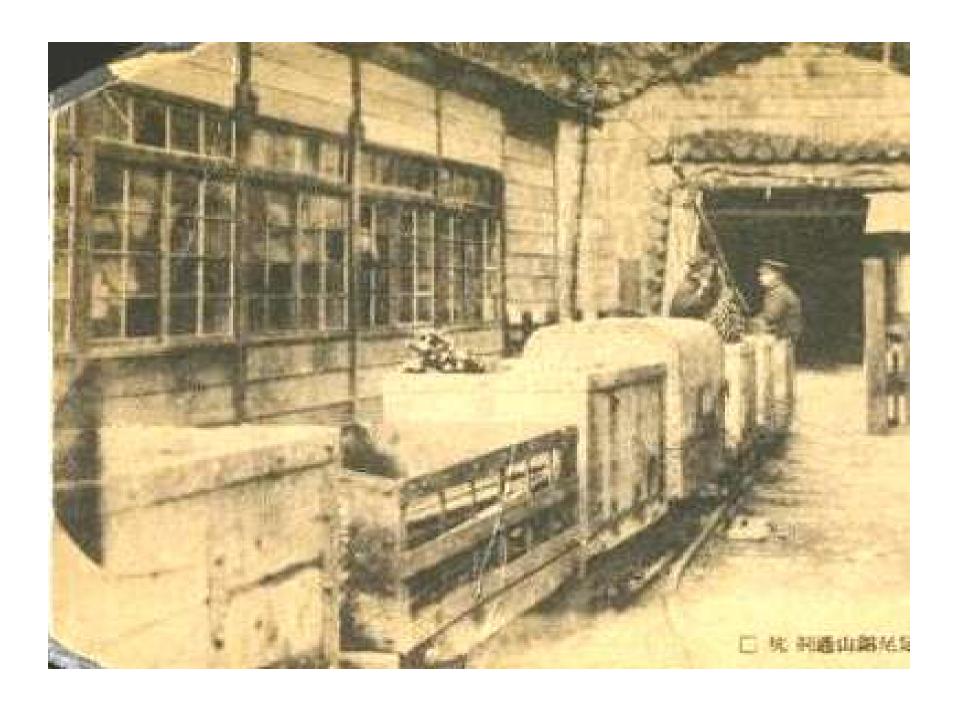

EACH PRISONER OF WAR CAMP WAS TO HAVE A PW SIGN PAINTED ON THE ROOF TOP OF EACH INTERNMENT FACILITY FOR THE PURPOSE OF DROPPING FOOD, CLOTHING & MEDICINES TO THE POWS BY AIRCRAFT

This map of Japan shows the location of over 100 prisoner of war camps where the prisoners of war were utilized by various Japanese industrialists as slave labor at its facilities. At various locations the POWs were working at facilities that produced armaments for the Japanese Imperial Army to be used against American troops in the Far East.