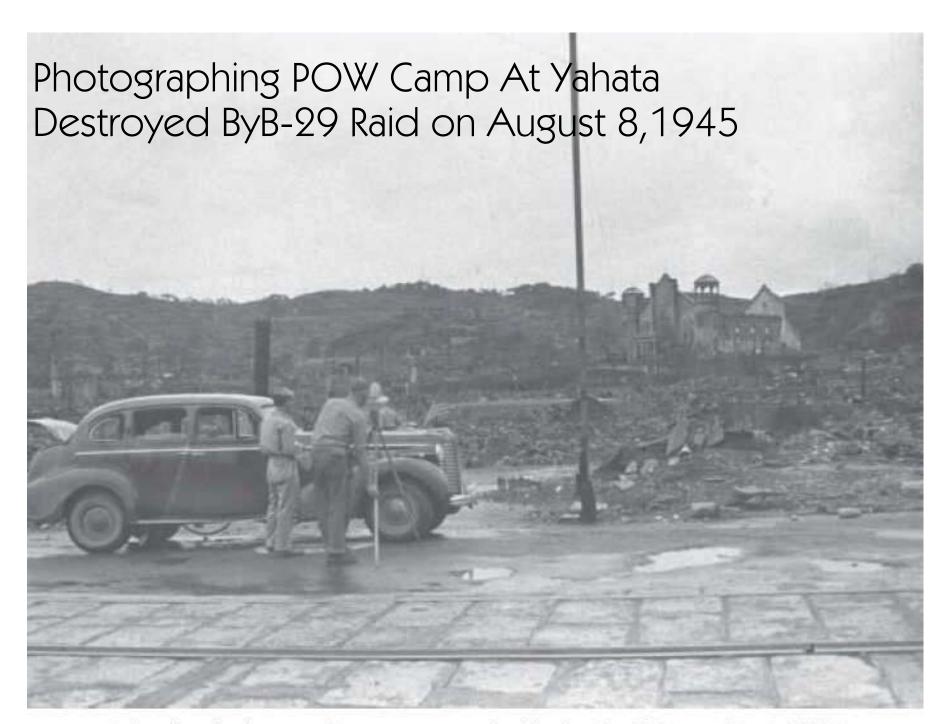

EACH PRISONER OF WAR CAMP WAS TO HAVE A PW SIGN PAINTED ON THE ROOF TOP OF EACH INTERNMENT FACILITY FOR THE PURPOSE OF DROPPING FOOD, CLOTHING & MEDICINES TO THE POWS BY AIRCRAFT

This map of Japan shows the location of over 100 prisoner of war camps where the prisoners of war were utilized by various Japanese industrialists as slave labor at its facilities. At various locations the POWs were working at facilities that produced armaments for the Japanese Imperial Army to be used against American troops in the Far East.