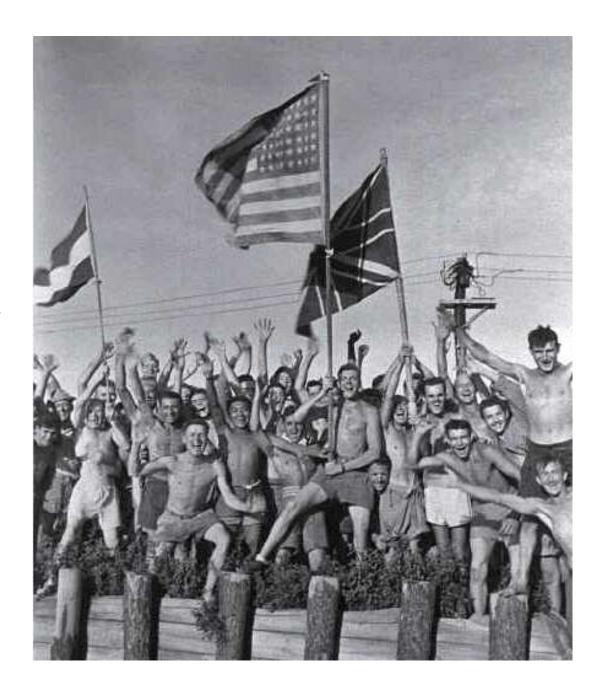

SIGNING OF THE PEACE TREATY WITH JAPAN
SEPTEMBER 2, 1945
A DAY OF FREEDOM FOR THOSE AMERICAN
PRISONERS OF WAR INTERNED IN JAPAN FOR THREE
YEARS AND FIVE MONTHS