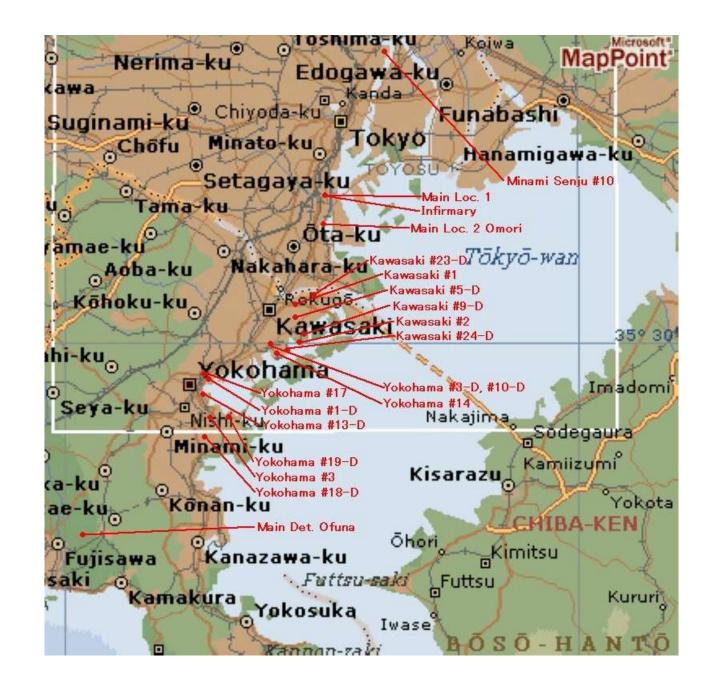

# RESCUE AND RECOVERY OF PRISONERS OF WAR BEGAN IMMEDIATELY

OF THOSE INTERNED AT VARIOUS PRISONER OF WAR CAMPS IN JAPAN AND OTHER AREAS OF THE FAR EAST AUGUST AND SEPTEMBER 1945

IMMEDIATELY UPON THE SURRENDER OF JAPAN
GENERAL MACARTHUR INSTRUCTED THE JAPANESE OFFICIALS TO
ACCOUNT FOR ALL PRISONERS OF WAR UNDER ITS JURISDICTION