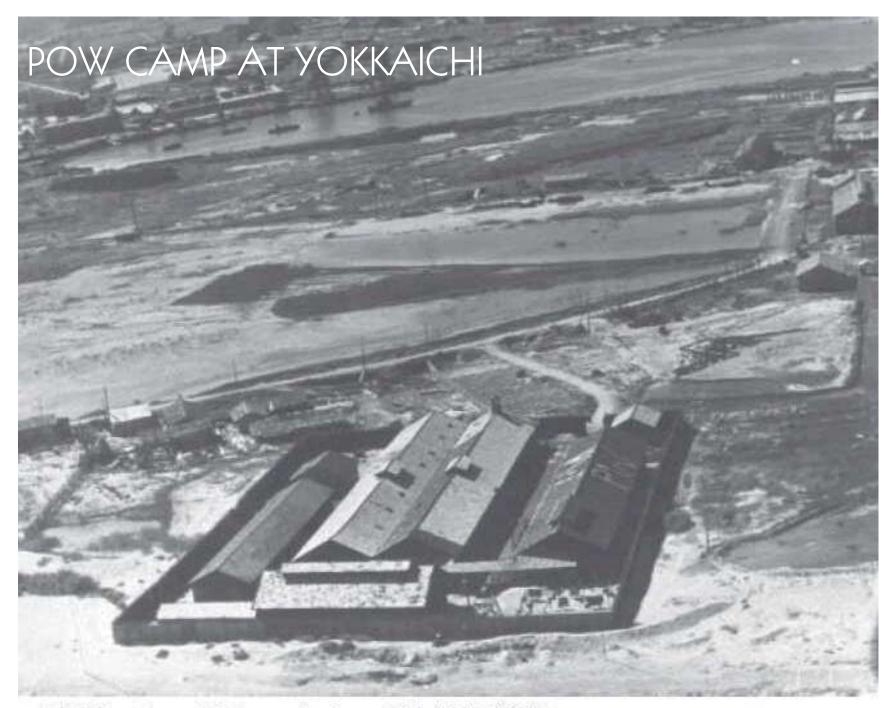

EACH PRISONER OF WAR CAMP WAS TO HAVE A PW SIGN PAINTED ON THE ROOF TOP OF EACH INTERNMENT FACILITY FOR THE PURPOSE OF DROPPING FOOD, CLOTHING & MEDICINES TO THE POWS BY AIRCRAFT

This map of Japan shows the location of over 100 prisoner of war camps where the prisoners of war were utilized by various Japanese industrialists as slave labor at its facilities. At various locations the POWs were working at facilities that produced armaments for the Japanese Imperial Army to be used against American troops in the Far East.