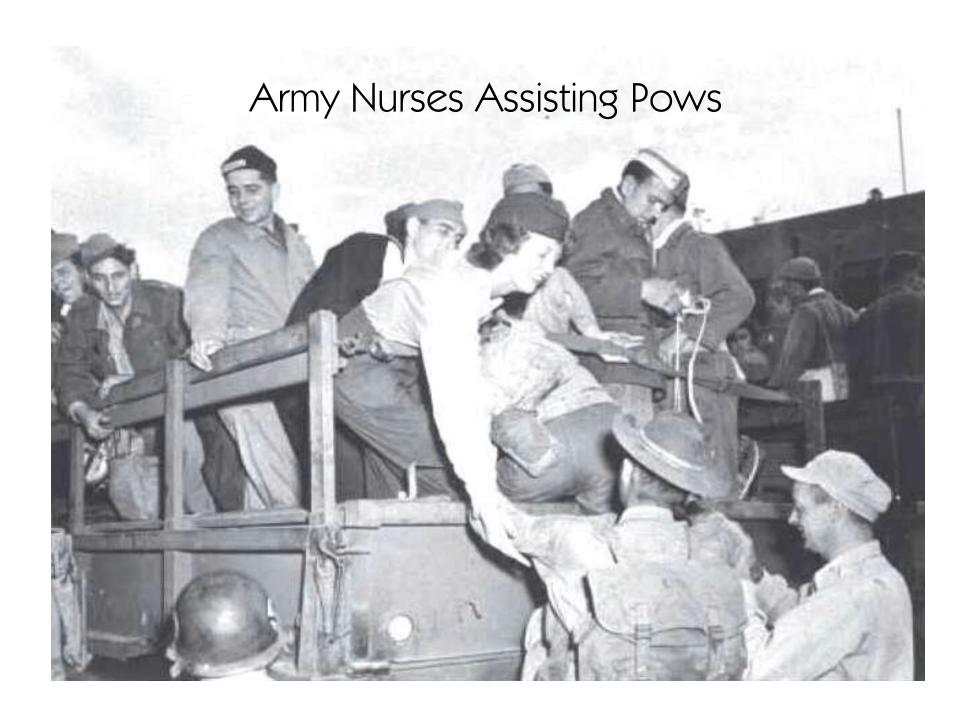

# RESCUE AND RECOVERY OF PRISONERS OF WAR BEGAN IMMEDIATELY

OF THOSE INTERNED AT VARIOUS PRISONER OF WAR CAMPS IN JAPAN AND OTHER AREAS OF THE FAR EAST AUGUST AND SEPTEMBER 1945

IMMEDIATELY UPON THE SURRENDER OF JAPAN
GENERAL MACARTHUR INSTRUCTED THE JAPANESE OFFICIALS TO
ACCOUNT FOR ALL PRISONERS OF WAR UNDER ITS JURISDICTION