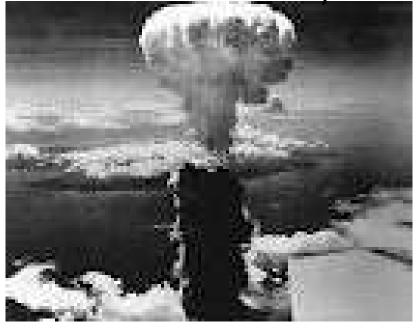

# JAPAN SURRENDERS AUGUST 15, 1945

HIROSHIMA AUGUST 6, 1945

NAGASAKI AUGUST 9, 1945

EMPEROR HIRO HITO SENDS MESSAGE TO HIS SUBJECTS BY RADIO ANNOUNCING THE END OF HOSTILITIES