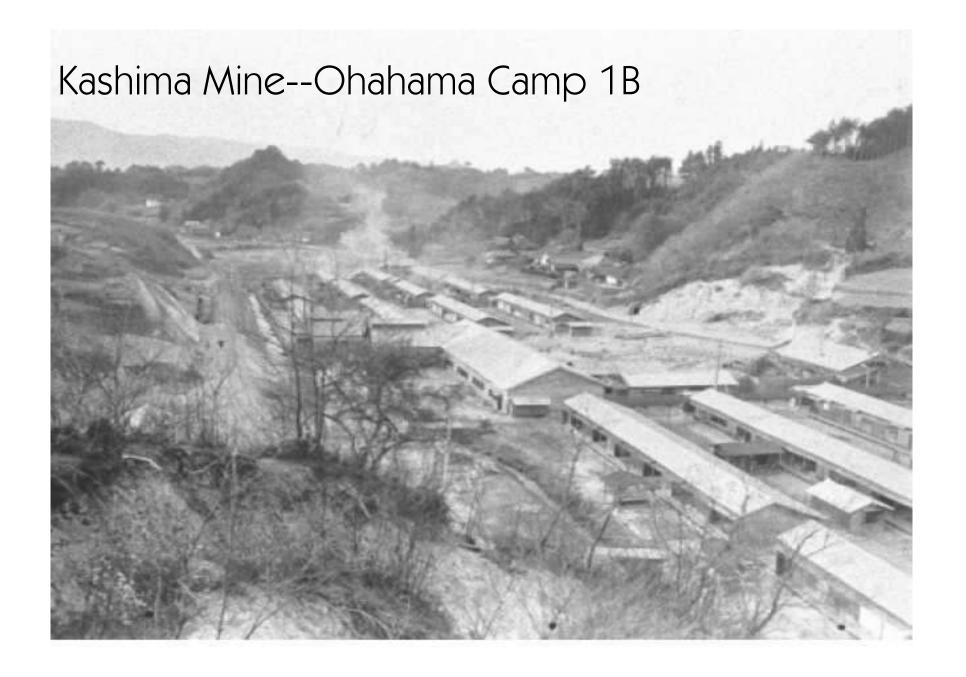

EACH PRISONER OF WAR CAMP WAS TO HAVE A PW SIGN PAINTED ON THE ROOF TOP OF EACH INTERNMENT FACILITY FOR THE PURPOSE OF DROPPING FOOD, CLOTHING & MEDICINES TO THE POWS BY AIRCRAFT

This map of Japan shows the location of over 100 prisoner of war camps where the prisoners of war were utilized by various Japanese industrialists as slave labor at its facilities. At various locations the POWs were working at facilities that produced armaments for the Japanese Imperial Army to be used against American troops in the Far East.