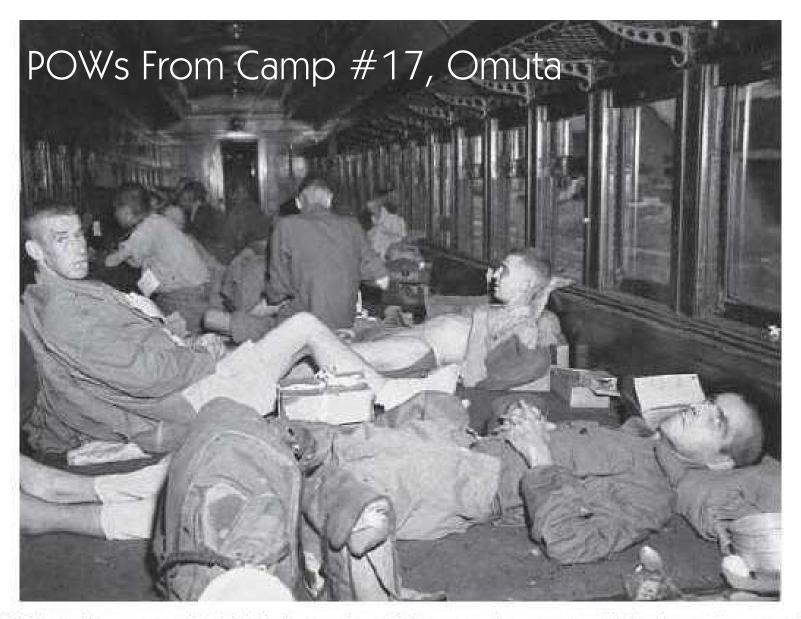

# RESCUE AND RECOVERY OF PRISONERS OF WAR BEGAN IMMEDIATELY

OF THOSE INTERNED AT VARIOUS PRISONER OF WAR CAMPS IN JAPAN AND OTHER AREAS OF THE FAR EAST AUGUST AND SEPTEMBER 1945

IMMEDIATELY UPON THE SURRENDER OF JAPAN
GENERAL MACARTHUR INSTRUCTED THE JAPANESE OFFICIALS TO
ACCOUNT FOR ALL PRISONERS OF WAR UNDER ITS JURISDICTION