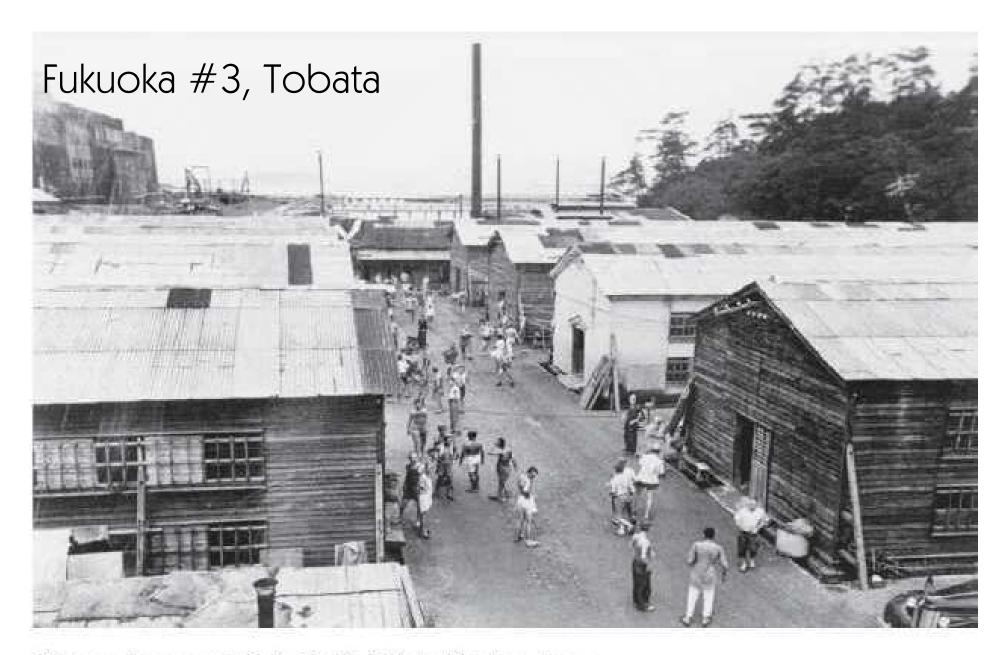

EACH PRISONER OF WAR CAMP WAS TO HAVE A PW SIGN PAINTED ON THE ROOF TOP OF EACH INTERNMENT FACILITY FOR THE PURPOSE OF DROPPING FOOD, CLOTHING & MEDICINES TO THE POWS BY AIRCRAFT

This map of Japan shows the location of over 100 prisoner of war camps where the prisoners of war were utilized by various Japanese industrialists as slave labor at its facilities. At various locations the POWs were working at facilities that produced armaments for the Japanese Imperial Army to be used against American troops in the Far East.