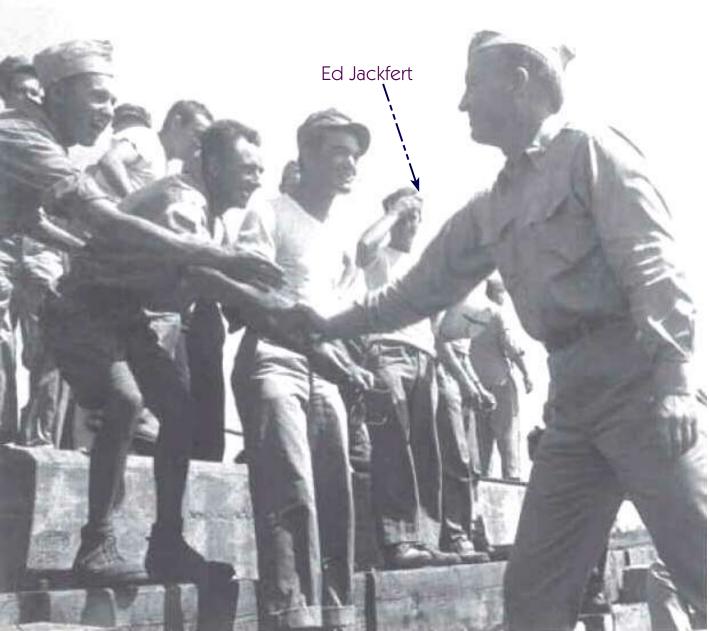

SIGNING OF THE PEACE TREATY WITH JAPAN
SEPTEMBER 2, 1945
A DAY OF FREEDOM FOR THOSE AMERICAN
PRISONERS OF WAR INTERNED IN JAPAN FOR THREE
YEARS AND FIVE MONTHS

# RESCUE AND RECOVERY OF PRISONERS OF WAR BEGAN IMMEDIATELY

OF THOSE INTERNED AT VARIOUS PRISONER OF WAR CAMPS IN JAPAN AND OTHER AREAS OF THE FAR EAST AUGUST AND SEPTEMBER 1945

IMMEDIATELY UPON THE SURRENDER OF JAPAN
GENERAL MACARTHUR INSTRUCTED THE JAPANESE OFFICIALS TO
ACCOUNT FOR ALL PRISONERS OF WAR UNDER ITS JURISDICTION