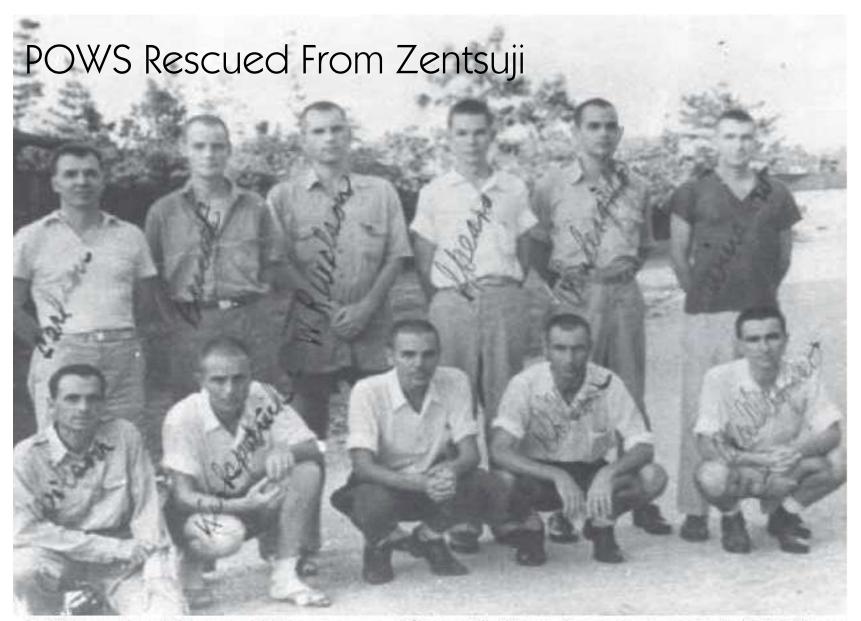

SIGNING OF THE PEACE TREATY WITH JAPAN
SEPTEMBER 2, 1945
A DAY OF FREEDOM FOR THOSE AMERICAN
PRISONERS OF WAR INTERNED IN JAPAN FOR THREE
YEARS AND FIVE MONTHS

# RESCUE AND RECOVERY OF PRISONERS OF WAR BEGAN IMMEDIATELY

OF THOSE INTERNED AT VARIOUS PRISONER OF WAR CAMPS IN JAPAN AND OTHER AREAS OF THE FAR EAST AUGUST AND SEPTEMBER 1945

IMMEDIATELY UPON THE SURRENDER OF JAPAN
GENERAL MACARTHUR INSTRUCTED THE JAPANESE OFFICIALS TO
ACCOUNT FOR ALL PRISONERS OF WAR UNDER ITS JURISDICTION