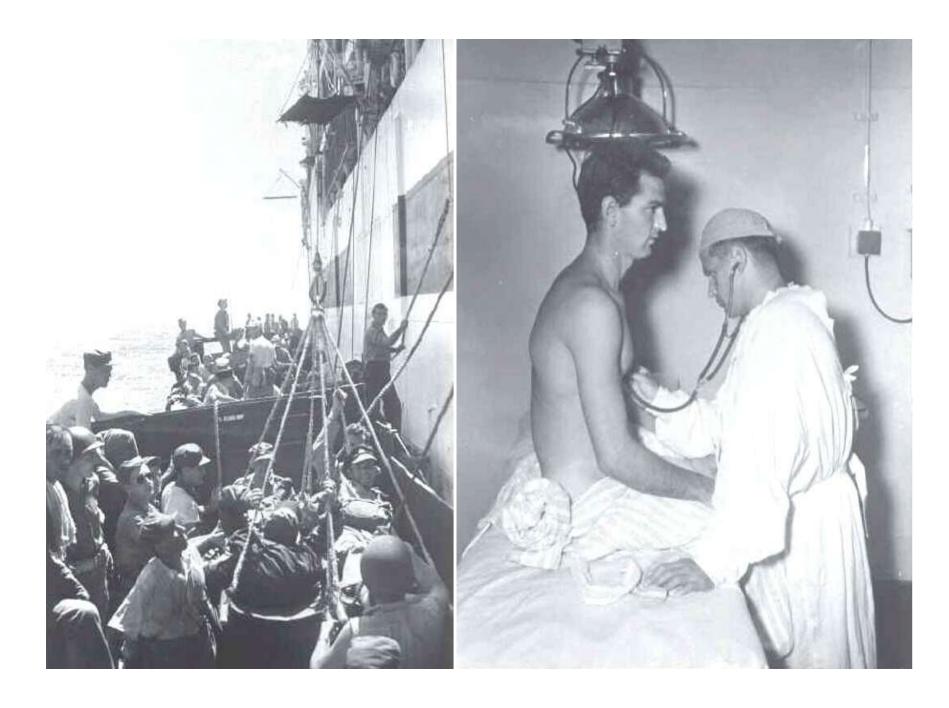

tion at Ashio where prisoners of war were forced to perform slave labor.







## Pows Displaying Their Homemade American Flag





LOCATION

ASHIO TOKY 9B

PRISONER OF WAR CAMP This is the Saitama Area
The Sacred Heart Convent
was taken over by the
Japanese military and
converted into a
prisoner of war camp.



Minami Senju, also known as Tokyo Area POW Camp #10, was located within a railroad yard system where the POWs where quartered and worked at repairing railroad equipment.









CAMP SUWA
The POW camp was
located approximately
150 miles south of Tokyo.
It was mountainous
territory and very cold in
the winter. The prisoners
of war worked in iron
ore mines in the area.





CAMP SUWA
Prisoner of war
camp south of
Tokyo in the
mountainous area.

## Pows Hailing Their Rescue Ship



















15061 Prisoners of War camp at Akabira, Hokkaido, Japan taken by plane from USS HEHENTA BAY (CVE-74). The circle and cross in upper right hand corner is the spot where supplies were dropped. 45/09/10



15098 POW's at the railway station at Arai, Japan. They are waiting on transportation to the USS RESCUE (AH-18). 45/09/06



15079 Over Japan: PW Camp Ashio #1 36-38'N 139-25'E 45/09/05



14004 A camp which appeared to be a converted school building, surrounded by gardens and a tennis court. Fukushima Areas 37-46N, 149-29E, Honshu. 45/08/25



PW Camp #44 Kobe Honshu Tutatabi $2.5\ \mathrm{mile}$  north of Kobe. September 6 1945.



POW Japan. Prison. Nagoya Honshu. September 6 1945



14002 Aerials of prisoner of war camp in Northern part of Honshu, Japan. 37-10N;138-15E,