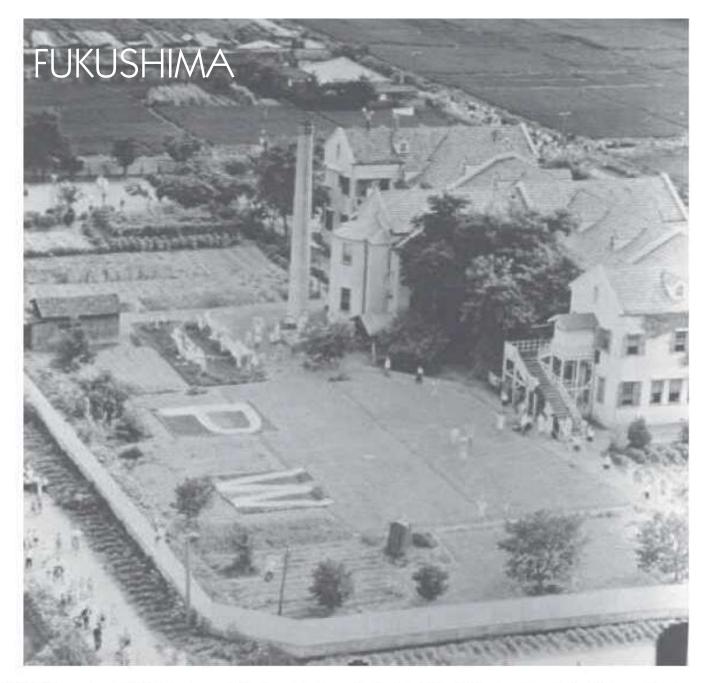

EACH PRISONER OF WAR CAMP WAS TO HAVE A PW SIGN PAINTED ON THE ROOF TOP OF EACH INTERNMENT FACILITY FOR THE PURPOSE OF DROPPING FOOD, CLOTHING & MEDICINES TO THE POWS BY AIRCRAFT

This map of Japan shows the location of over 100 prisoner of war camps where the prisoners of war were utilized by various Japanese industrialists as slave labor at its facilities. At various locations the POWs were working at facilities that produced armaments for the Japanese Imperial Army to be used against American troops in the Far East.