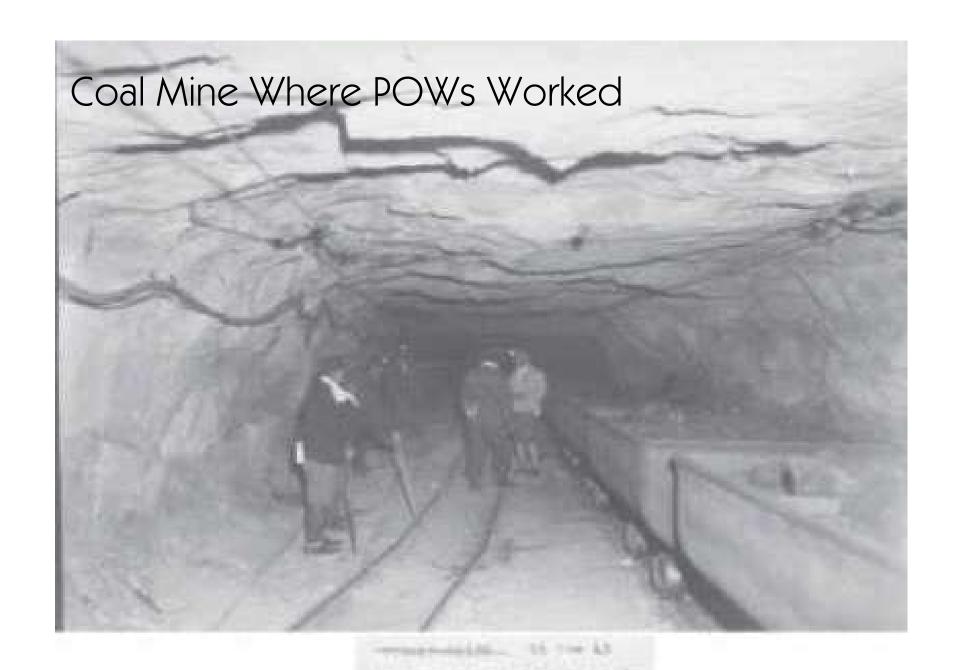

EACH PRISONER OF WAR CAMP WAS TO HAVE A PW SIGN PAINTED ON THE ROOF TOP OF EACH INTERNMENT FACILITY FOR THE PURPOSE OF DROPPING FOOD, CLOTHING & MEDICINES TO THE POWS BY AIRCRAFT

This map of Japan shows the location of over 100 prisoner of war camps where the prisoners of war were utilized by various Japanese industrialists as slave labor at its facilities. At various locations the POWs were working at facilities that produced armaments for the Japanese Imperial Army to be used against American troops in the Far East.