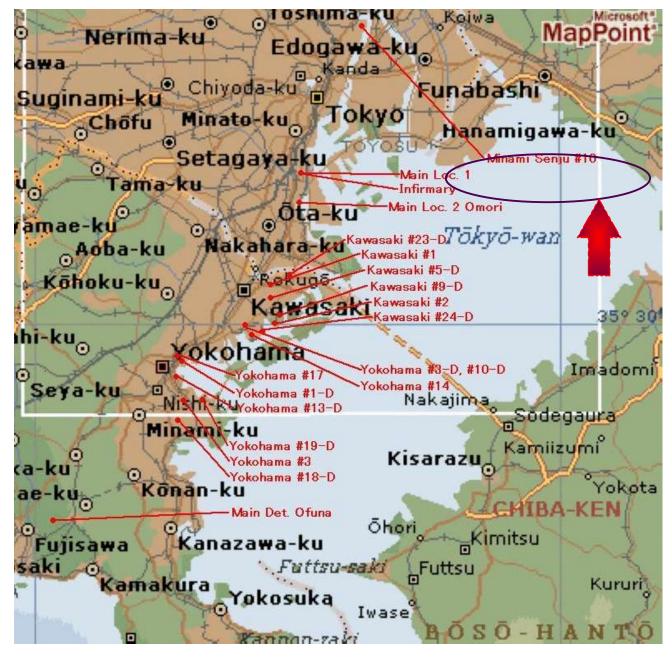

EACH PRISONER OF WAR CAMP WAS TO HAVE A PW SIGN PAINTED ON THE ROOF TOP OF EACH INTERNMENT FACILITY FOR THE PURPOSE OF DROPPING FOOD, CLOTHING & MEDICINES TO THE POWS BY AIRCRAFT

This map of Japan shows the location of over 100 prisoner of war camps where the prisoners of war were utilized by various Japanese industrialists as slave labor at its facilities. At various locations the POWs were working at facilities that produced armaments for the Japanese Imperial Army to be used against American troops in the Far East.