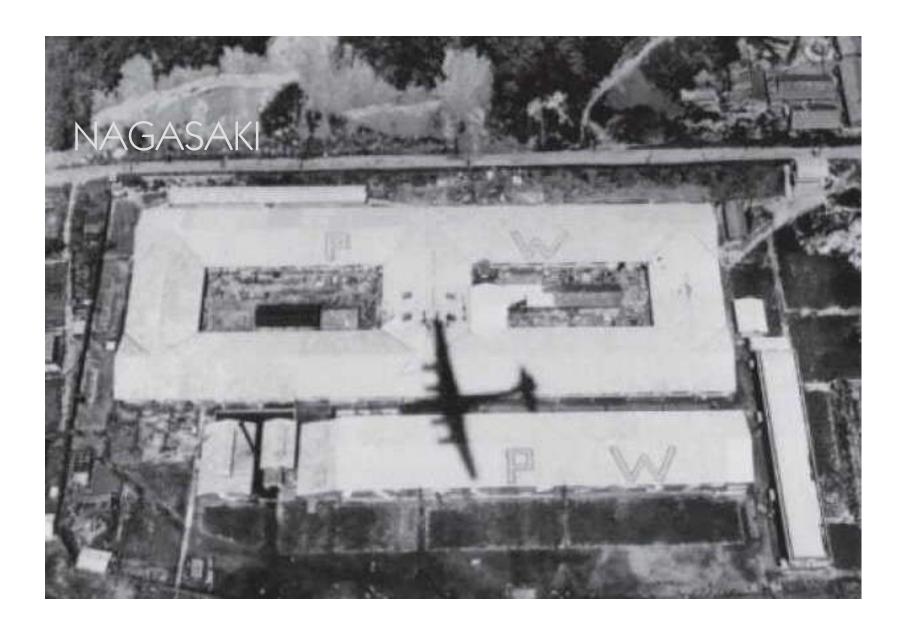

EACH PRISONER OF WAR CAMP WAS TO HAVE A PW SIGN PAINTED ON THE ROOF TOP OF EACH INTERNMENT FACILITY FOR THE PURPOSE OF DROPPING FOOD, CLOTHING & MEDICINES TO THE POWS BY AIRCRAFT

This map of Japan shows the location of over 100 prisoner of war camps where the prisoners of war were utilized by various Japanese industrialists as slave labor at its facilities. At various locations the POWs were working at facilities that produced armaments for the Japanese Imperial Army to be used against American troops in the Far East.