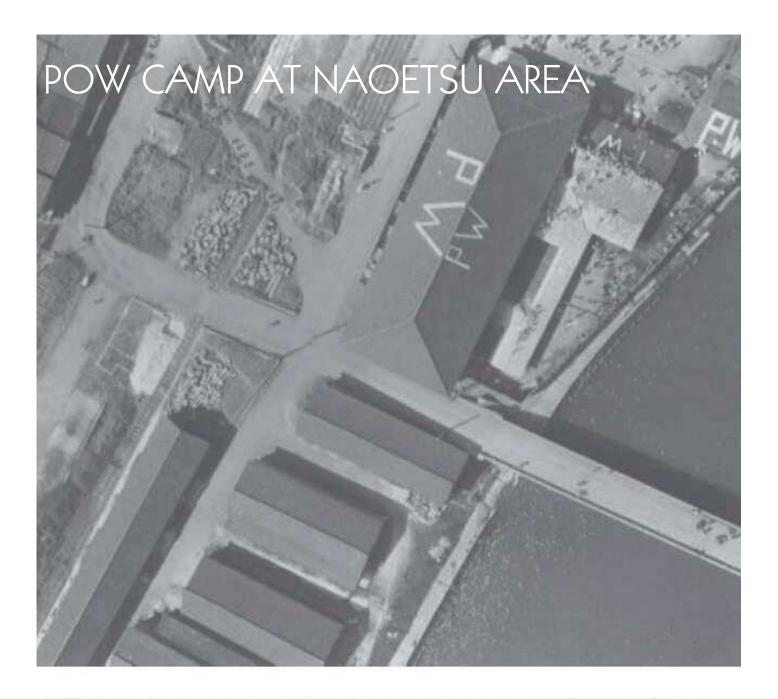

EACH PRISONER OF WAR CAMP WAS TO HAVE A PW SIGN PAINTED ON THE ROOF TOP OF EACH INTERNMENT FACILITY FOR THE PURPOSE OF DROPPING FOOD, CLOTHING & MEDICINES TO THE POWS BY AIRCRAFT

This map of Japan shows the location of over 100 prisoner of war camps where the prisoners of war were utilized by various Japanese industrialists as slave labor at its facilities. At various locations the POWs were working at facilities that produced armaments for the Japanese Imperial Army to be used against American troops in the Far East.