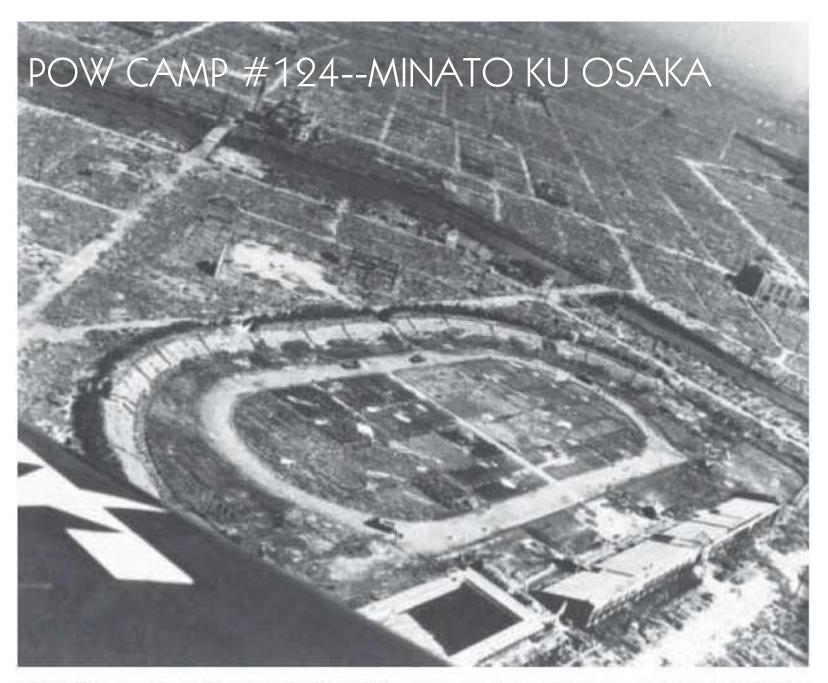

EACH PRISONER OF WAR CAMP WAS TO HAVE A PW SIGN PAINTED ON THE ROOF TOP OF EACH INTERNMENT FACILITY FOR THE PURPOSE OF DROPPING FOOD, CLOTHING & MEDICINES TO THE POWS BY AIRCRAFT

This map of Japan shows the location of over 100 prisoner of war camps where the prisoners of war were utilized by various Japanese industrialists as slave labor at its facilities. At various locations the POWs were working at facilities that produced armaments for the Japanese Imperial Army to be used against American troops in the Far East.