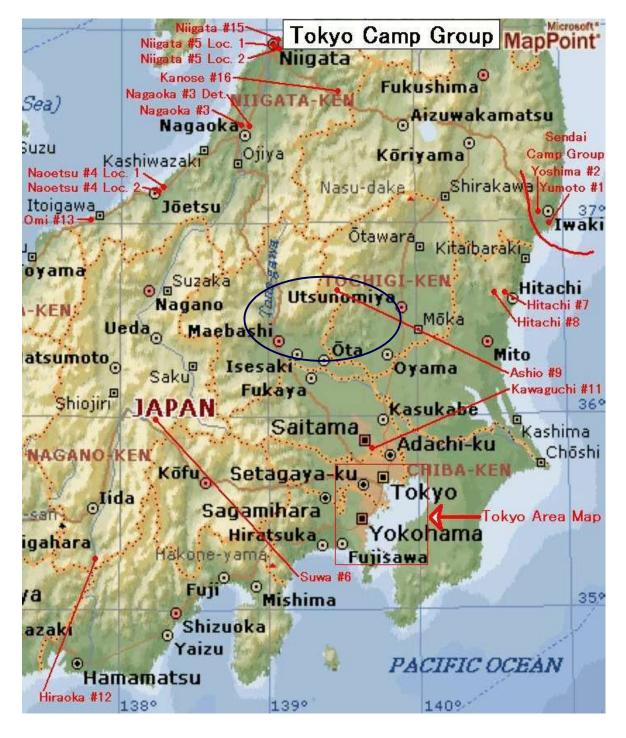

EACH PRISONER OF WAR CAMP WAS TO HAVE A PW SIGN PAINTED ON THE ROOF TOP OF EACH INTERNMENT FACILITY FOR THE PURPOSE OF DROPPING FOOD, CLOTHING & MEDICINES TO THE POWS BY AIRCRAFT

This map of Japan shows the location of over 100 prisoner of war camps where the prisoners of war were utilized by various Japanese industrialists as slave labor at its facilities. At various locations the POWs were working at facilities that produced armaments for the Japanese Imperial Army to be used against American troops in the Far East.