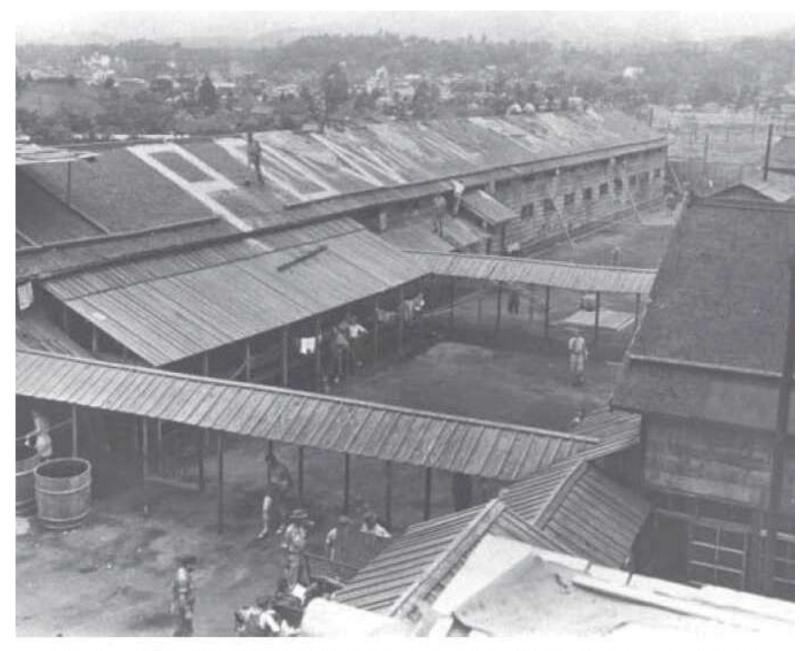

EACH PRISONER OF WAR CAMP WAS TO HAVE A PW SIGN PAINTED ON THE ROOF TOP OF EACH INTERNMENT FACILITY FOR THE PURPOSE OF DROPPING FOOD, CLOTHING & MEDICINES TO THE POWS BY AIRCRAFT

This map of Japan shows the location of over 100 prisoner of war camps where the prisoners of war were utilized by various Japanese industrialists as slave labor at its facilities. At various locations the POWs were working at facilities that produced armaments for the Japanese Imperial Army to be used against American troops in the Far East.