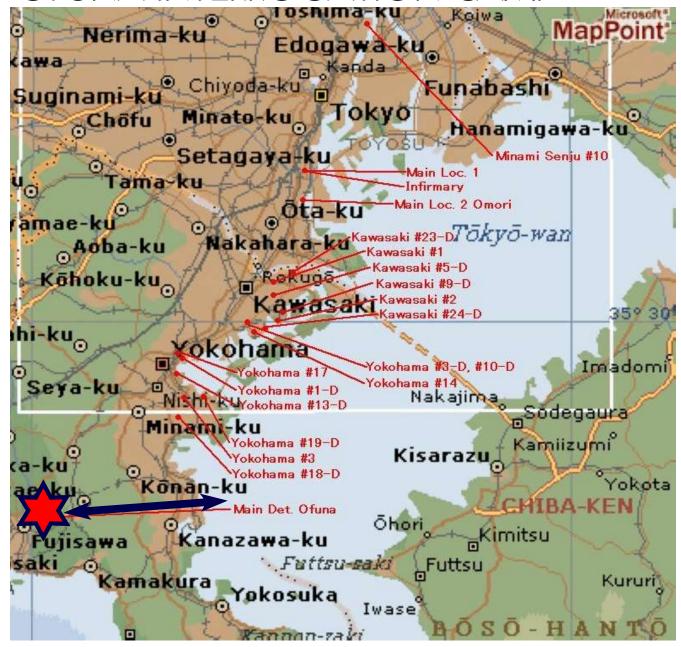

EACH PRISONER OF WAR CAMP WAS TO HAVE A PW SIGN PAINTED ON THE ROOF TOP OF EACH INTERNMENT FACILITY FOR THE PURPOSE OF DROPPING FOOD, CLOTHING & MEDICINES TO THE POWS BY AIRCRAFT

This map of Japan shows the location of over 100 prisoner of war camps where the prisoners of war were utilized by various Japanese industrialists as slave labor at its facilities. At various locations the POWs were working at facilities that produced armaments for the Japanese Imperial Army to be used against American troops in the Far East.