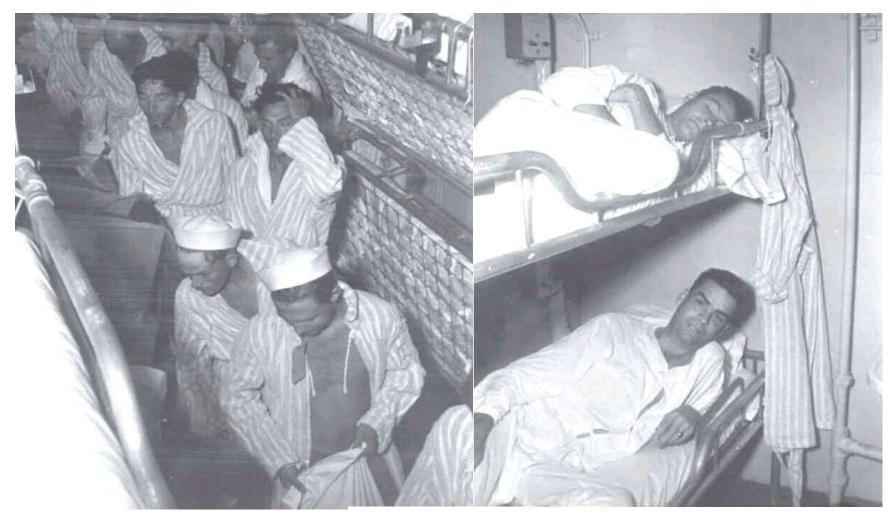

# RESCUE AND RECOVERY OF PRISONERS OF WAR BEGAN IMMEDIATELY

OF THOSE INTERNED AT VARIOUS PRISONER OF WAR CAMPS IN JAPAN AND OTHER AREAS OF THE FAR EAST AUGUST AND SEPTEMBER 1945

IMMEDIATELY UPON THE SURRENDER OF JAPAN
GENERAL MACARTHUR INSTRUCTED THE JAPANESE OFFICIALS TO
ACCOUNT FOR ALL PRISONERS OF WAR UNDER ITS JURISDICTION