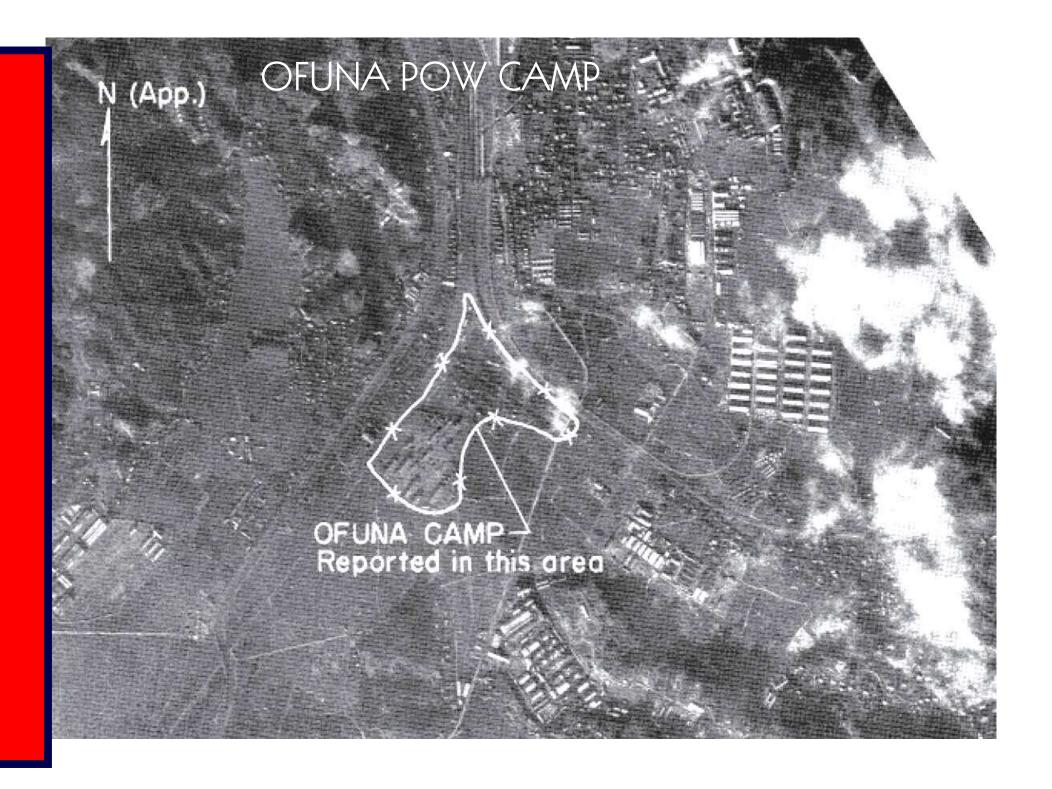

# RESCUE AND RECOVERY OF PRISONERS OF WAR BEGAN IMMEDIATELY

OF THOSE INTERNED AT VARIOUS PRISONER OF WAR CAMPS IN JAPAN AND OTHER AREAS OF THE FAR EAST AUGUST AND SEPTEMBER 1945

IMMEDIATELY UPON THE SURRENDER OF JAPAN
GENERAL MACARTHUR INSTRUCTED THE JAPANESE OFFICIALS TO
ACCOUNT FOR ALL PRISONERS OF WAR UNDER ITS JURISDICTION