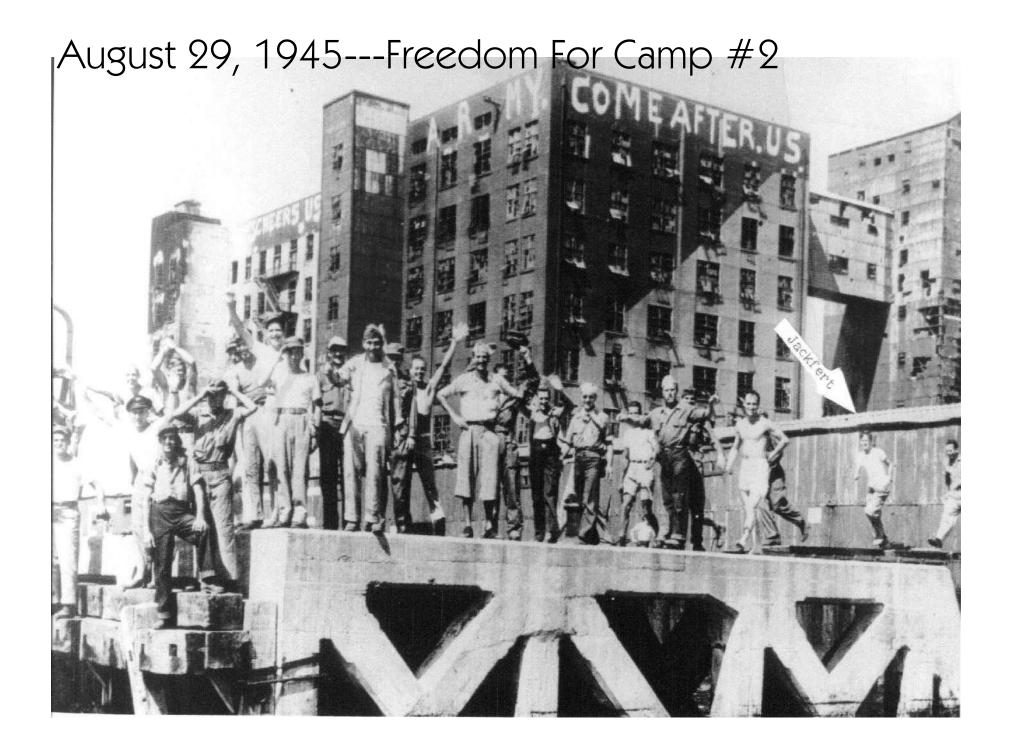

SIGNING OF THE PEACE TREATY WITH JAPAN
SEPTEMBER 2, 1945
A DAY OF FREEDOM FOR THOSE AMERICAN
PRISONERS OF WAR INTERNED IN JAPAN FOR THREE
YEARS AND FIVE MONTHS

# RESCUE AND RECOVERY OF PRISONERS OF WAR BEGAN IMMEDIATELY

OF THOSE INTERNED AT VARIOUS PRISONER OF WAR CAMPS IN JAPAN AND OTHER AREAS OF THE FAR EAST AUGUST AND SEPTEMBER 1945

IMMEDIATELY UPON THE SURRENDER OF JAPAN
GENERAL MACARTHUR INSTRUCTED THE JAPANESE OFFICIALS TO
ACCOUNT FOR ALL PRISONERS OF WAR UNDER ITS JURISDICTION