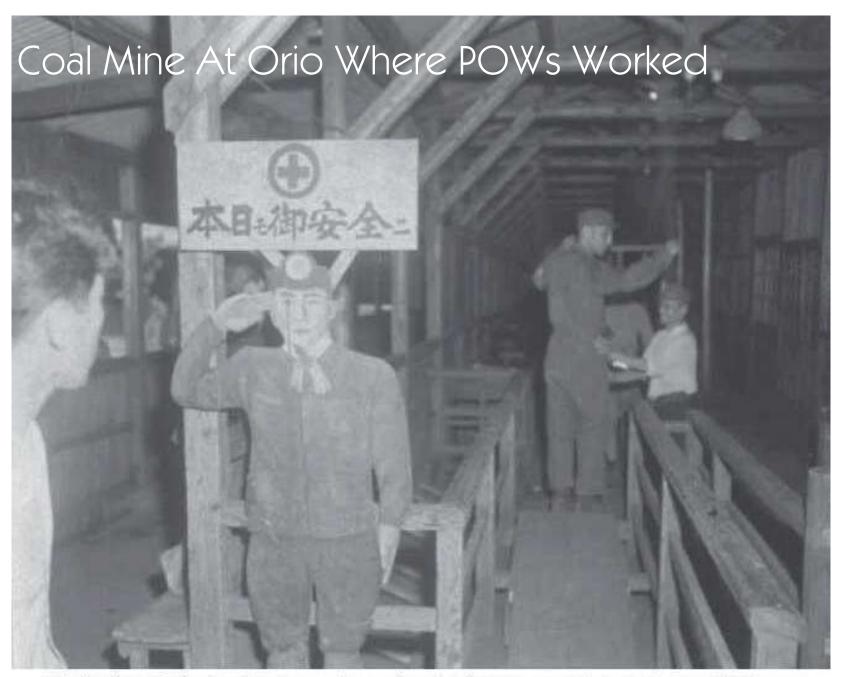

EACH PRISONER OF WAR CAMP WAS TO HAVE A PW SIGN PAINTED ON THE ROOF TOP OF EACH INTERNMENT FACILITY FOR THE PURPOSE OF DROPPING FOOD, CLOTHING & MEDICINES TO THE POWS BY AIRCRAFT

This map of Japan shows the location of over 100 prisoner of war camps where the prisoners of war were utilized by various Japanese industrialists as slave labor at its facilities. At various locations the POWs were working at facilities that produced armaments for the Japanese Imperial Army to be used against American troops in the Far East.