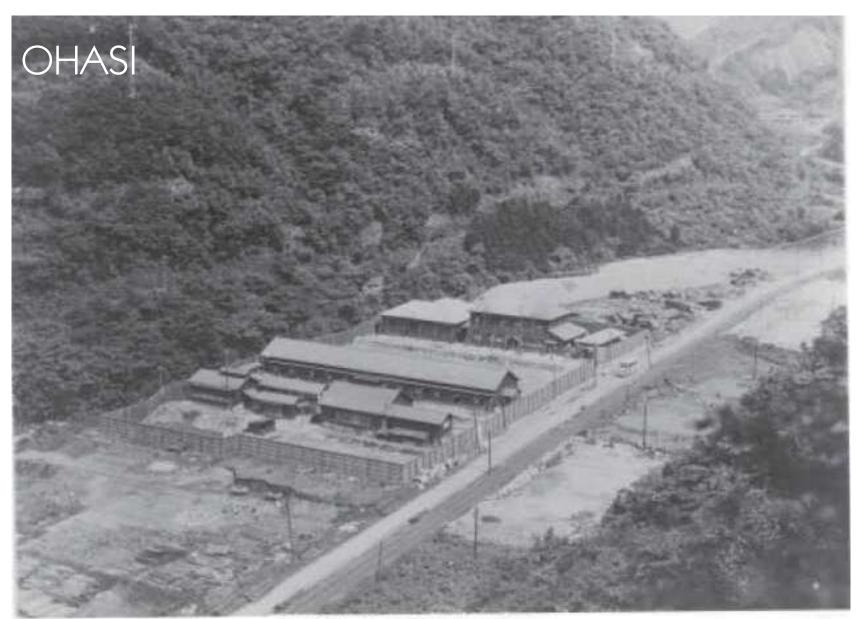

EACH PRISONER OF WAR CAMP WAS TO HAVE A PW SIGN PAINTED ON THE ROOF TOP OF EACH INTERNMENT FACILITY FOR THE PURPOSE OF DROPPING FOOD, CLOTHING & MEDICINES TO THE POWS BY AIRCRAFT

This map of Japan shows the location of over 100 prisoner of war camps where the prisoners of war were utilized by various Japanese industrialists as slave labor at its facilities. At various locations the POWs were working at facilities that produced armaments for the Japanese Imperial Army to be used against American troops in the Far East.