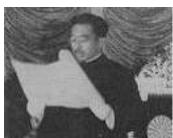

## JAPANESE LISTEN TO RADIO BROADCAST BY EMPEROR HIRO HITO INFORMING THEM OF THE SURRENDER ON AUGUST 15, 1945

MANY AMERICAN POWS IN JAPAN HAD THE OPPORTUNITY
TO WITNESS THE JAPANESE LISTENING TO THE RADIO
BROADCAST BY THE EMPEROR HIGHLIGHTING THE
SURRENDER