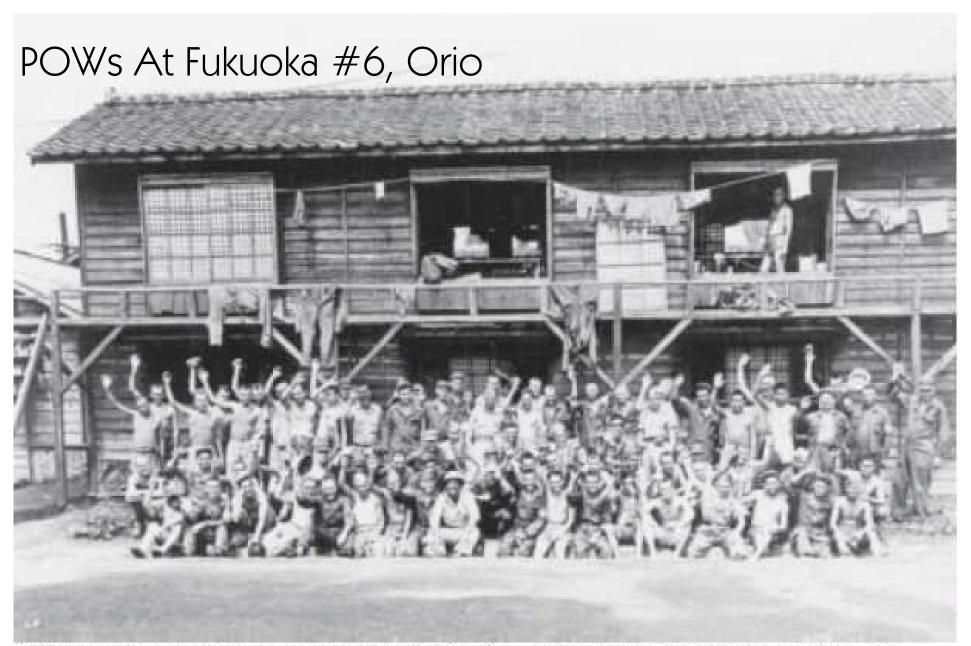

# RESCUE AND RECOVERY OF PRISONERS OF WAR BEGAN IMMEDIATELY

OF THOSE INTERNED AT VARIOUS PRISONER OF WAR CAMPS IN JAPAN AND OTHER AREAS OF THE FAR EAST AUGUST AND SEPTEMBER 1945

IMMEDIATELY UPON THE SURRENDER OF JAPAN
GENERAL MACARTHUR INSTRUCTED THE JAPANESE OFFICIALS TO
ACCOUNT FOR ALL PRISONERS OF WAR UNDER ITS JURISDICTION