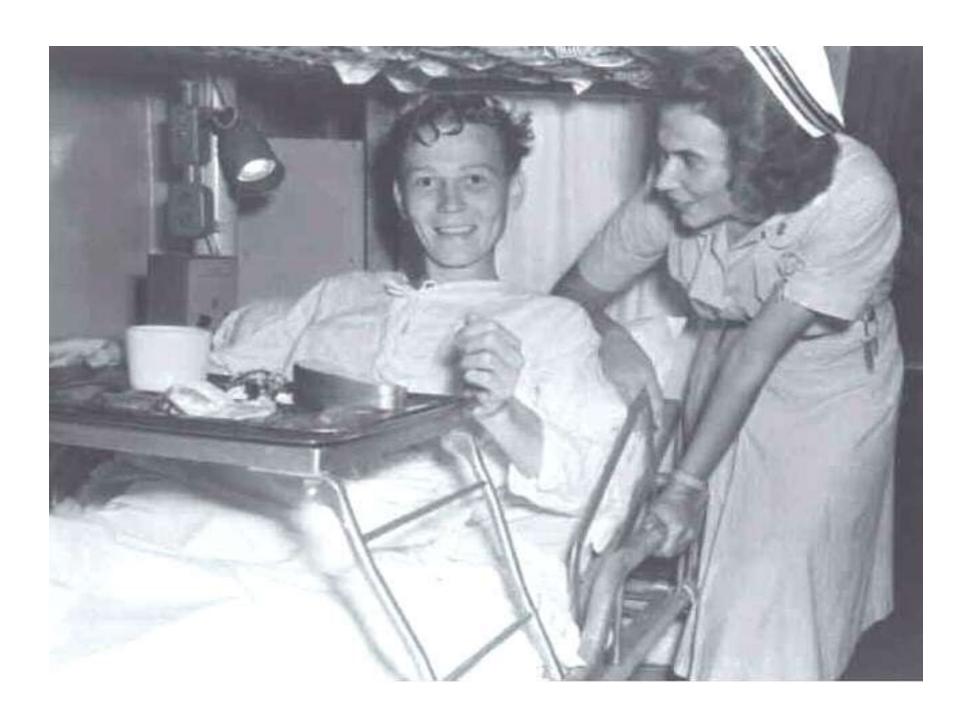

on at Ashio where prisoners of war were forced to perform slave labor.







## Pows Displaying Their Homemade American Flag





LOCATION

ASHIO TOKY 9B

PRISONER OF WAR CAMP This is the Saitama Area
The Sacred Heart Convent
was taken over by the
Japanese military and
converted into a
prisoner of war camp.



Minami Senju, also known as Tokyo Area POW Camp #10, was located within a railroad yard system where the POWs where quartered and worked at repairing railroad equipment.









CAMP SUWA
The POW camp was
located approximately
150 miles south of Tokyo.
It was mountainous
territory and very cold in
the winter. The prisoners
of war worked in iron
ore mines in the area.





CAMP SUWA
Prisoner of war
camp south of
Tokyo in the
mountainous area.

## Pows Hailing Their Rescue Ship



















15061 Prisoners of War camp at Akabira, Hokkaido, Japan taken by plane from USS HEHENTA BAY (CVE-74). The circle and cross in upper right hand corner is the spot where supplies were dropped. 45/09/10



15098 POW's at the railway station at Arai, Japan. They are waiting on transportation to the USS RESCUE (AH-18). 45/09/06



15079 Over Japan: PW Camp Ashio #1 36-38'N 139-25'E 45/09/05



14004 A camp which appeared to be a converted school building, surrounded by gardens and a tennis court. Fukushima Areas 37-46N, 149-29E, Honshu. 45/08/25



PW Camp #44 Kobe Honshu Tutatabi $2.5\ \mathrm{mile}$  north of Kobe. September 6 1945.



POW Japan. Prison. Nagoya Honshu. September 6 1945



14002 Aerials of prisoner of war camp in Northern part of Honshu, Japan. 37-10N;138-15E, Na