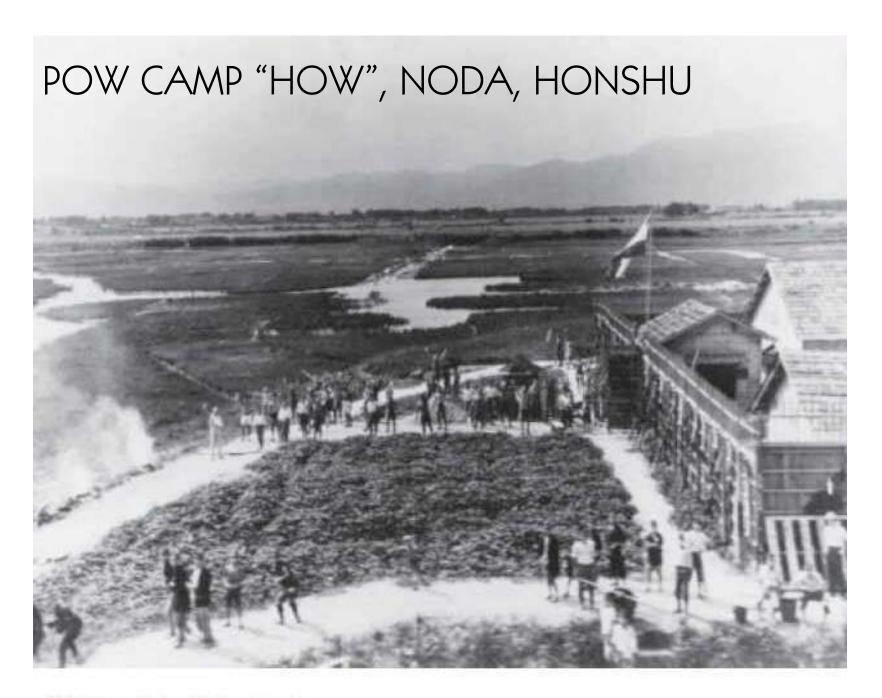

EACH PRISONER OF WAR CAMP WAS TO HAVE A PW SIGN PAINTED ON THE ROOF TOP OF EACH INTERNMENT FACILITY FOR THE PURPOSE OF DROPPING FOOD, CLOTHING & MEDICINES TO THE POWS BY AIRCRAFT

This map of Japan shows the location of over 100 prisoner of war camps where the prisoners of war were utilized by various Japanese industrialists as slave labor at its facilities. At various locations the POWs were working at facilities that produced armaments for the Japanese Imperial Army to be used against American troops in the Far East.