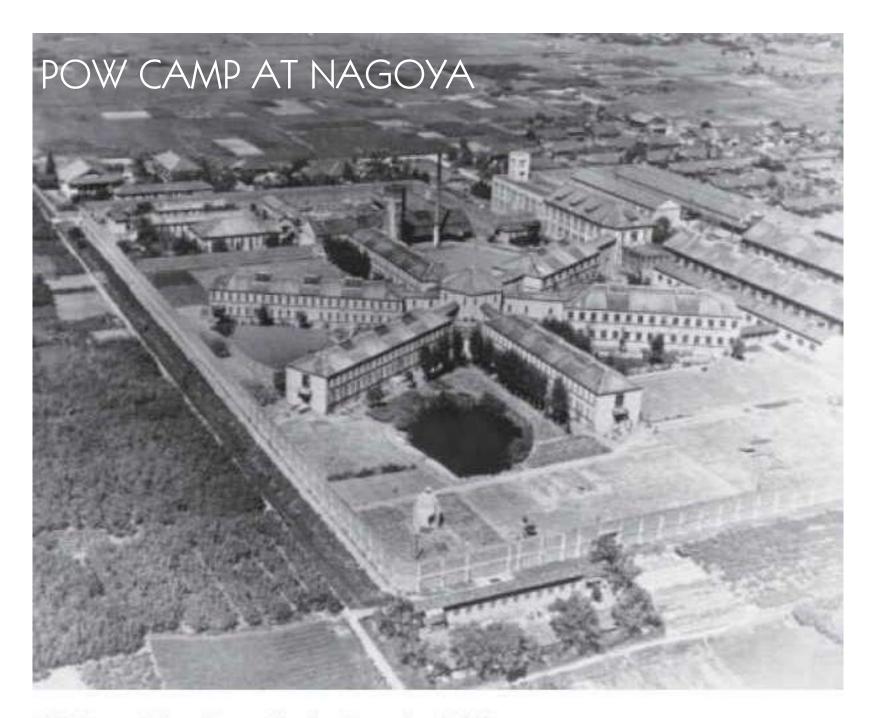

EACH PRISONER OF WAR CAMP WAS TO HAVE A PW SIGN PAINTED ON THE ROOF TOP OF EACH INTERNMENT FACILITY FOR THE PURPOSE OF DROPPING FOOD, CLOTHING & MEDICINES TO THE POWS BY AIRCRAFT

This map of Japan shows the location of over 100 prisoner of war camps where the prisoners of war were utilized by various Japanese industrialists as slave labor at its facilities. At various locations the POWs were working at facilities that produced armaments for the Japanese Imperial Army to be used against American troops in the Far East.