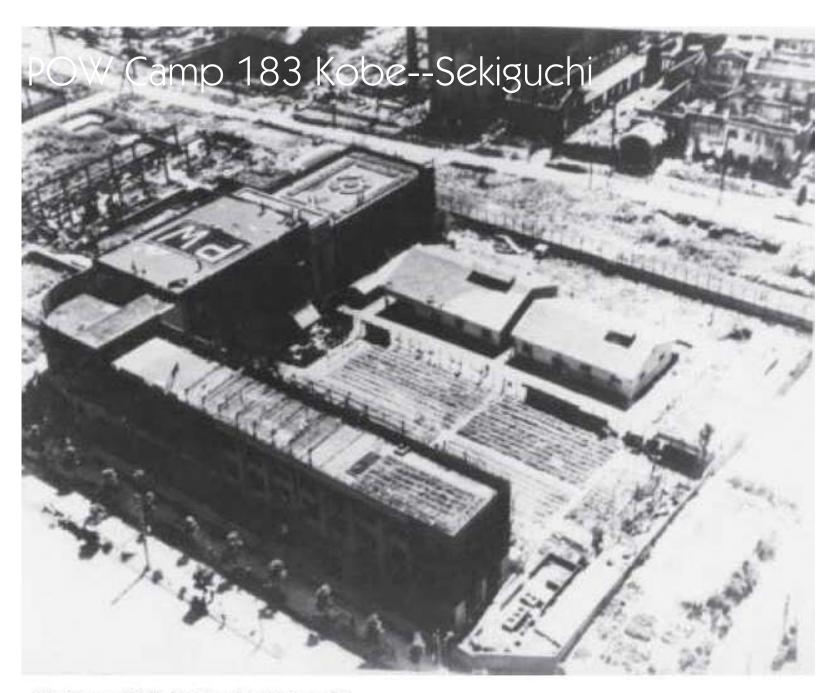

EACH PRISONER OF WAR CAMP WAS TO HAVE A PW SIGN PAINTED ON THE ROOF TOP OF EACH INTERNMENT FACILITY FOR THE PURPOSE OF DROPPING FOOD, CLOTHING & MEDICINES TO THE POWS BY AIRCRAFT

This map of Japan shows the location of over 100 prisoner of war camps where the prisoners of war were utilized by various Japanese industrialists as slave labor at its facilities. At various locations the POWs were working at facilities that produced armaments for the Japanese Imperial Army to be used against American troops in the Far East.