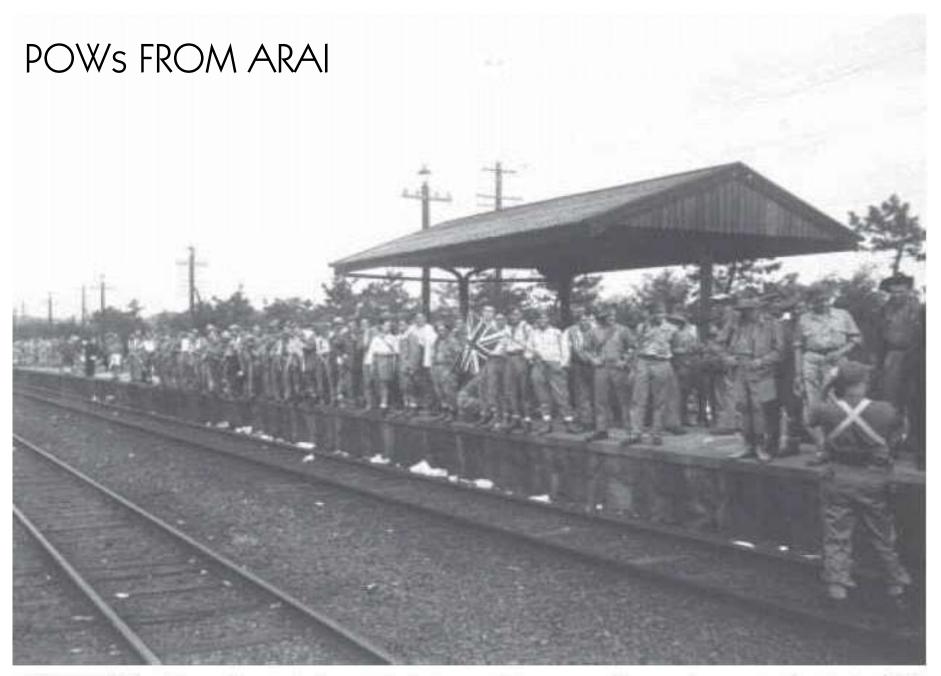

# RESCUE AND RECOVERY OF PRISONERS OF WAR BEGAN IMMEDIATELY

OF THOSE INTERNED AT VARIOUS PRISONER OF WAR CAMPS IN JAPAN AND OTHER AREAS OF THE FAR EAST AUGUST AND SEPTEMBER 1945

IMMEDIATELY UPON THE SURRENDER OF JAPAN
GENERAL MACARTHUR INSTRUCTED THE JAPANESE OFFICIALS TO
ACCOUNT FOR ALL PRISONERS OF WAR UNDER ITS JURISDICTION