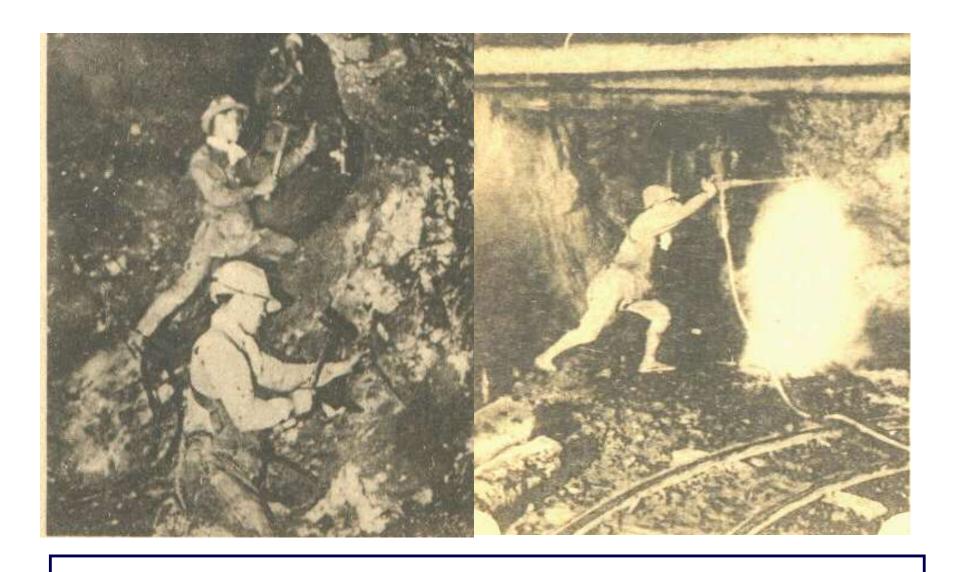

EACH PRISONER OF WAR CAMP WAS TO HAVE A PW SIGN PAINTED ON THE ROOF TOP OF EACH INTERNMENT FACILITY FOR THE PURPOSE OF DROPPING FOOD, CLOTHING & MEDICINES TO THE POWS BY AIRCRAFT

This map of Japan shows the location of over 100 prisoner of war camps where the prisoners of war were utilized by various Japanese industrialists as slave labor at its facilities. At various locations the POWs were working at facilities that produced armaments for the Japanese Imperial Army to be used against American troops in the Far East.