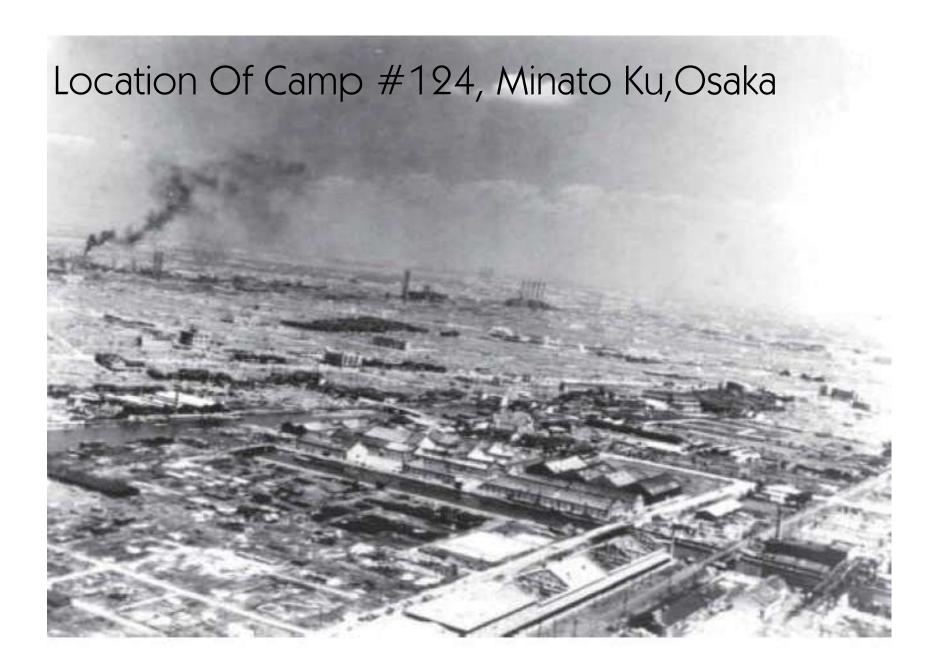

EACH PRISONER OF WAR CAMP WAS TO HAVE A PW SIGN PAINTED ON THE ROOF TOP OF EACH INTERNMENT FACILITY FOR THE PURPOSE OF DROPPING FOOD, CLOTHING & MEDICINES TO THE POWS BY AIRCRAFT

This map of Japan shows the location of over 100 prisoner of war camps where the prisoners of war were utilized by various Japanese industrialists as slave labor at its facilities. At various locations the POWs were working at facilities that produced armaments for the Japanese Imperial Army to be used against American troops in the Far East.