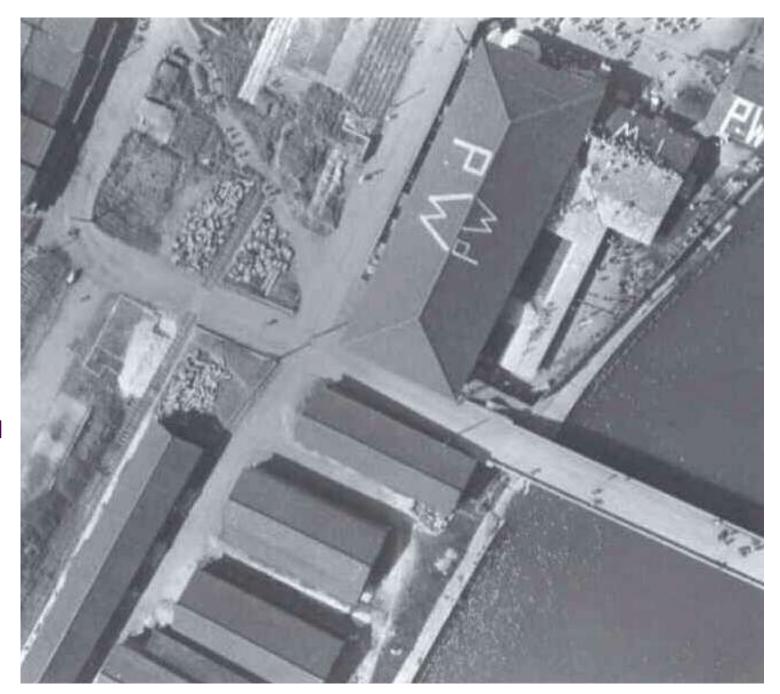

EACH PRISONER OF WAR CAMP WAS TO HAVE A PW SIGN PAINTED ON THE ROOF TOP OF EACH INTERNMENT FACILITY FOR THE PURPOSE OF DROPPING FOOD, CLOTHING & MEDICINES TO THE POWS BY AIRCRAFT

This map of Japan shows the location of over 100 prisoner of war camps where the prisoners of war were utilized by various Japanese industrialists as slave labor at its facilities. At various locations the POWs were working at facilities that produced armaments for the Japanese Imperial Army to be used against American troops in the Far East.