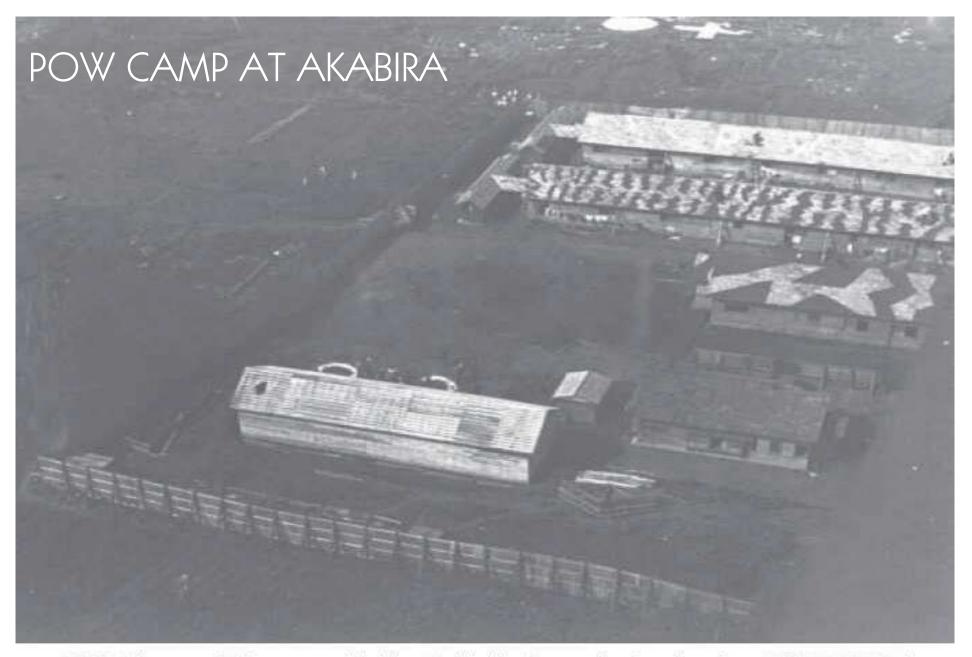

EACH PRISONER OF WAR CAMP WAS TO HAVE A PW SIGN PAINTED ON THE ROOF TOP OF EACH INTERNMENT FACILITY FOR THE PURPOSE OF DROPPING FOOD, CLOTHING & MEDICINES TO THE POWS BY AIRCRAFT

This map of Japan shows the location of over 100 prisoner of war camps where the prisoners of war were utilized by various Japanese industrialists as slave labor at its facilities. At various locations the POWs were working at facilities that produced armaments for the Japanese Imperial Army to be used against American troops in the Far East.