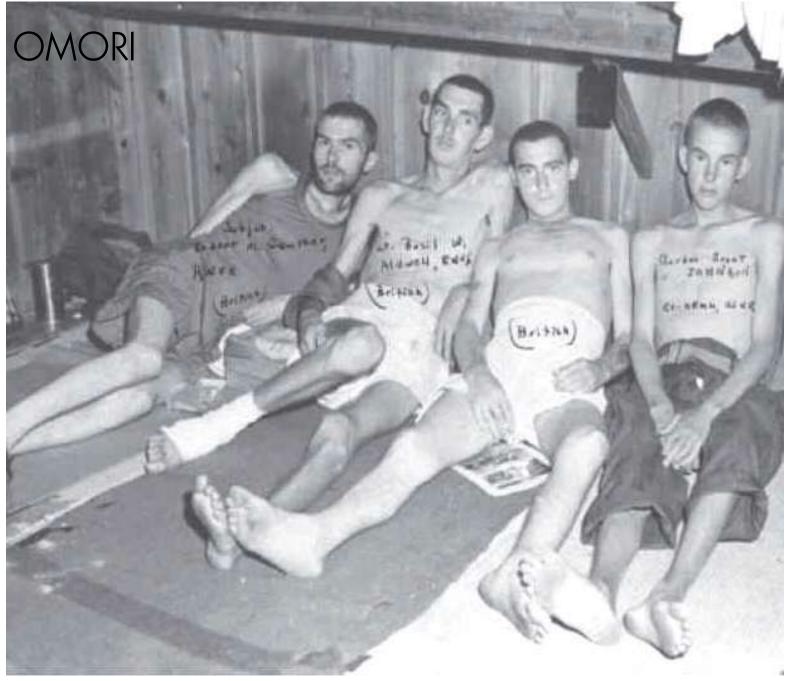

# RESCUE AND RECOVERY OF PRISONERS OF WAR BEGAN IMMEDIATELY

OF THOSE INTERNED AT VARIOUS PRISONER OF WAR CAMPS IN JAPAN AND OTHER AREAS OF THE FAR EAST AUGUST AND SEPTEMBER 1945

IMMEDIATELY UPON THE SURRENDER OF JAPAN
GENERAL MACARTHUR INSTRUCTED THE JAPANESE OFFICIALS TO
ACCOUNT FOR ALL PRISONERS OF WAR UNDER ITS JURISDICTION

EACH PRISONER OF WAR CAMP WAS TO HAVE A PW SIGN PAINTED ON THE ROOF TOP OF EACH INTERNMENT FACILITY FOR THE PURPOSE OF DROPPING FOOD, CLOTHING & MEDICINES TO THE POWS BY AIRCRAFT

This map of Japan shows the location of over 100 prisoner of war camps where the prisoners of war were utilized by various Japanese industrialists as slave labor at its facilities. At various locations the POWs were working at facilities that produced armaments for the Japanese Imperial Army to be used against American troops in the Far East.