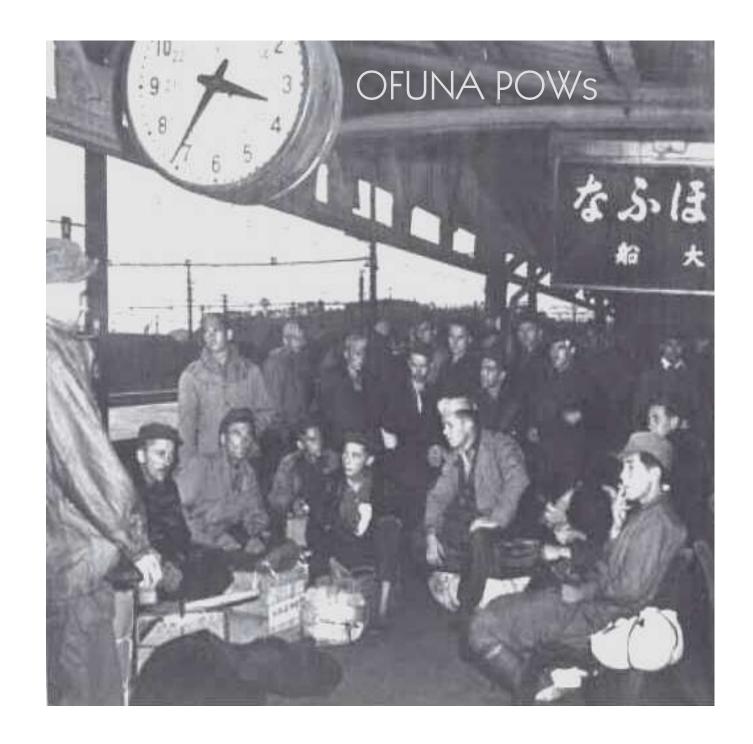

# RESCUE AND RECOVERY OF PRISONERS OF WAR BEGAN IMMEDIATELY

OF THOSE INTERNED AT VARIOUS PRISONER OF WAR CAMPS IN JAPAN AND OTHER AREAS OF THE FAR EAST AUGUST AND SEPTEMBER 1945

IMMEDIATELY UPON THE SURRENDER OF JAPAN
GENERAL MACARTHUR INSTRUCTED THE JAPANESE OFFICIALS TO
ACCOUNT FOR ALL PRISONERS OF WAR UNDER ITS JURISDICTION