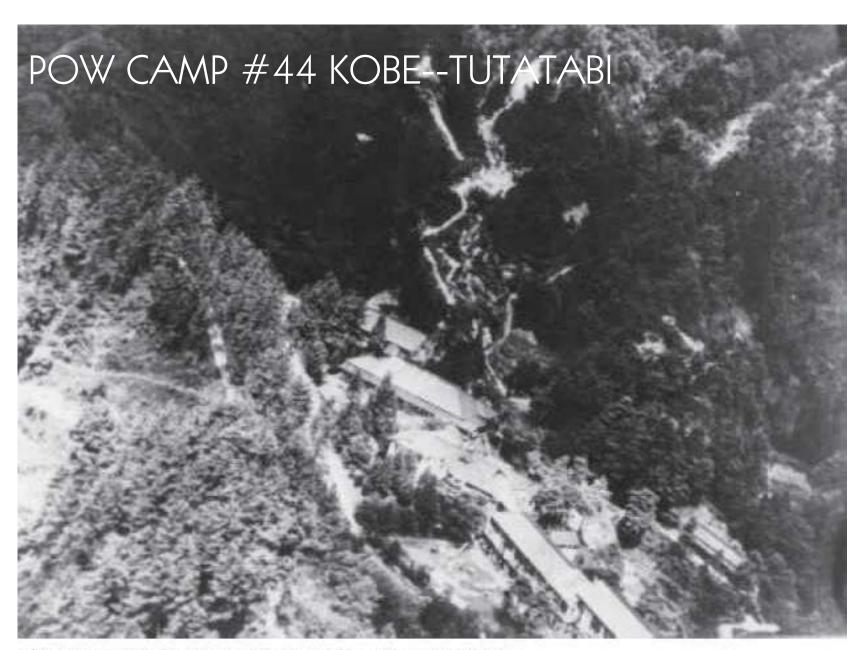

EACH PRISONER OF WAR CAMP WAS TO HAVE A PW SIGN PAINTED ON THE ROOF TOP OF EACH INTERNMENT FACILITY FOR THE PURPOSE OF DROPPING FOOD, CLOTHING & MEDICINES TO THE POWS BY AIRCRAFT

This map of Japan shows the location of over 100 prisoner of war camps where the prisoners of war were utilized by various Japanese industrialists as slave labor at its facilities. At various locations the POWs were working at facilities that produced armaments for the Japanese Imperial Army to be used against American troops in the Far East.