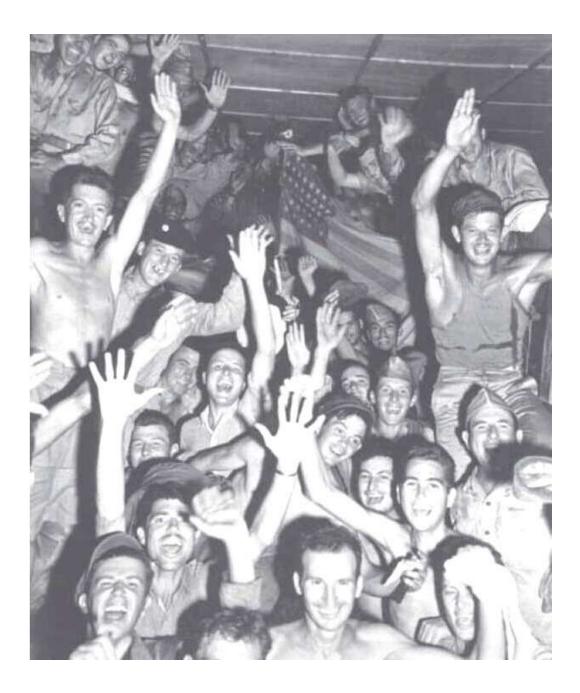

SIGNING OF THE PEACE TREATY WITH JAPAN
SEPTEMBER 2, 1945
A DAY OF FREEDOM FOR THOSE AMERICAN
PRISONERS OF WAR INTERNED IN JAPAN FOR THREE
YEARS AND FIVE MONTHS