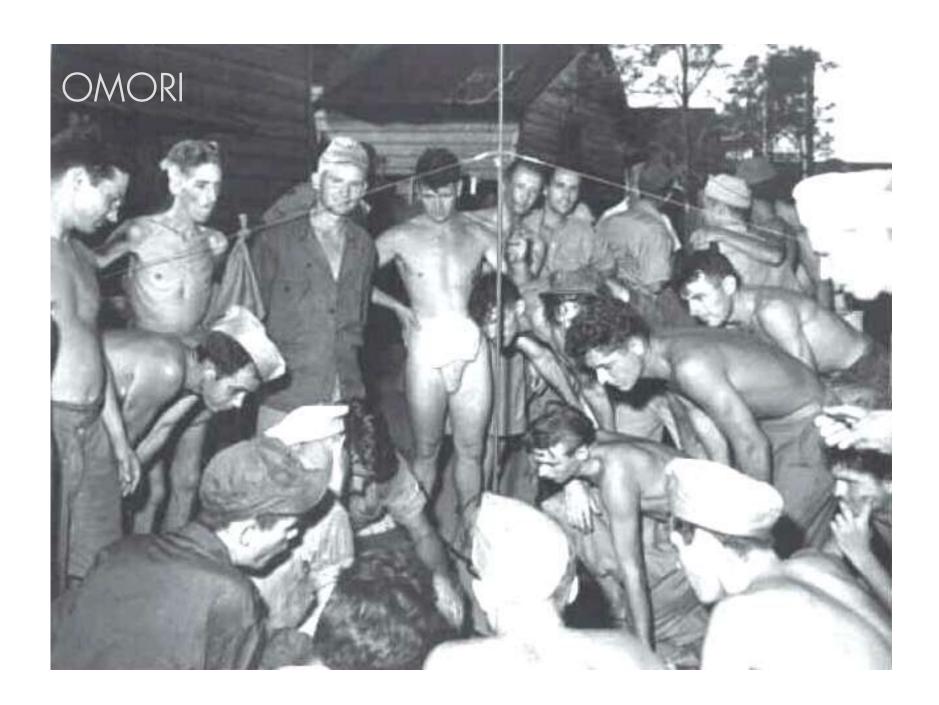

# RESCUE AND RECOVERY OF PRISONERS OF WAR BEGAN IMMEDIATELY

OF THOSE INTERNED AT VARIOUS PRISONER OF WAR CAMPS IN JAPAN AND OTHER AREAS OF THE FAR EAST AUGUST AND SEPTEMBER 1945

IMMEDIATELY UPON THE SURRENDER OF JAPAN
GENERAL MACARTHUR INSTRUCTED THE JAPANESE OFFICIALS TO
ACCOUNT FOR ALL PRISONERS OF WAR UNDER ITS JURISDICTION

EACH PRISONER OF WAR CAMP WAS TO HAVE A PW SIGN PAINTED ON THE ROOF TOP OF EACH INTERNMENT FACILITY FOR THE PURPOSE OF DROPPING FOOD, CLOTHING & MEDICINES TO THE POWS BY AIRCRAFT

This map of Japan shows the location of over 100 prisoner of war camps where the prisoners of war were utilized by various Japanese industrialists as slave labor at its facilities. At various locations the POWs were working at facilities that produced armaments for the Japanese Imperial Army to be used against American troops in the Far East.