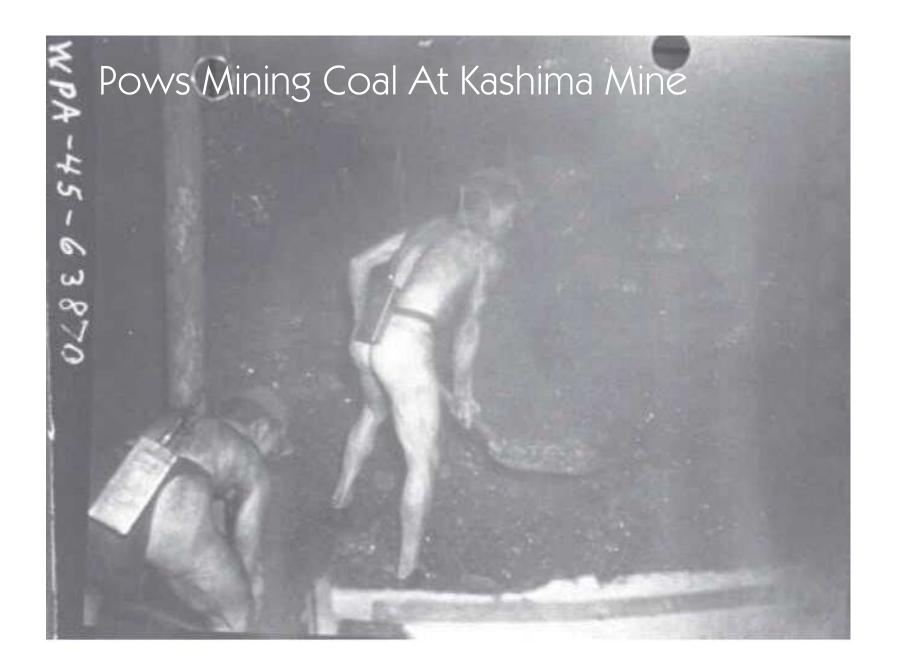

EACH PRISONER OF WAR CAMP WAS TO HAVE A PW SIGN PAINTED ON THE ROOF TOP OF EACH INTERNMENT FACILITY FOR THE PURPOSE OF DROPPING FOOD, CLOTHING & MEDICINES TO THE POWS BY AIRCRAFT

This map of Japan shows the location of over 100 prisoner of war camps where the prisoners of war were utilized by various Japanese industrialists as slave labor at its facilities. At various locations the POWs were working at facilities that produced armaments for the Japanese Imperial Army to be used against American troops in the Far East.