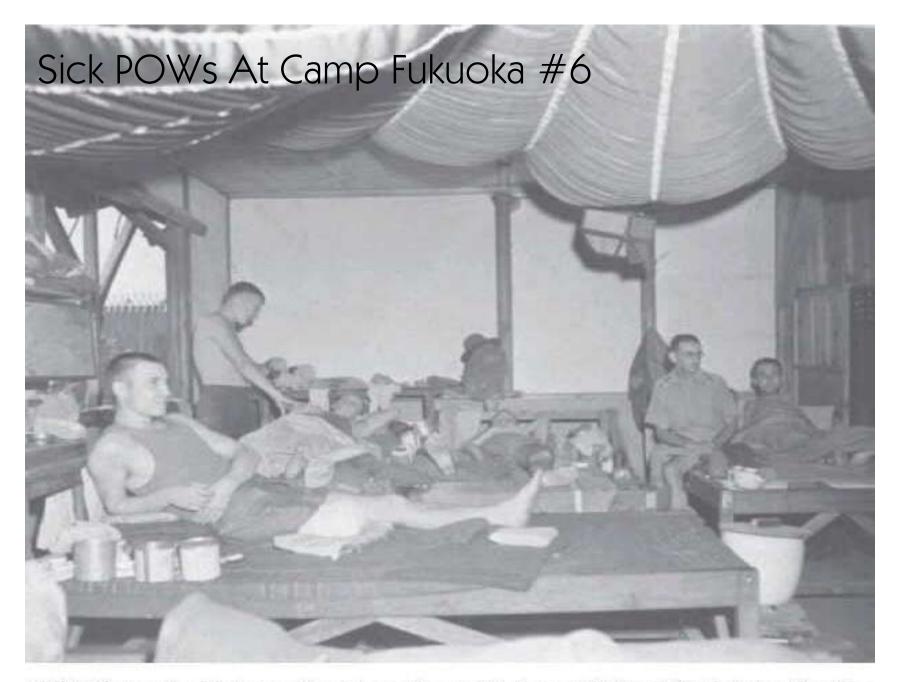

# RESCUE AND RECOVERY OF PRISONERS OF WAR BEGAN IMMEDIATELY

OF THOSE INTERNED AT VARIOUS PRISONER OF WAR CAMPS IN JAPAN AND OTHER AREAS OF THE FAR EAST AUGUST AND SEPTEMBER 1945

IMMEDIATELY UPON THE SURRENDER OF JAPAN
GENERAL MACARTHUR INSTRUCTED THE JAPANESE OFFICIALS TO
ACCOUNT FOR ALL PRISONERS OF WAR UNDER ITS JURISDICTION