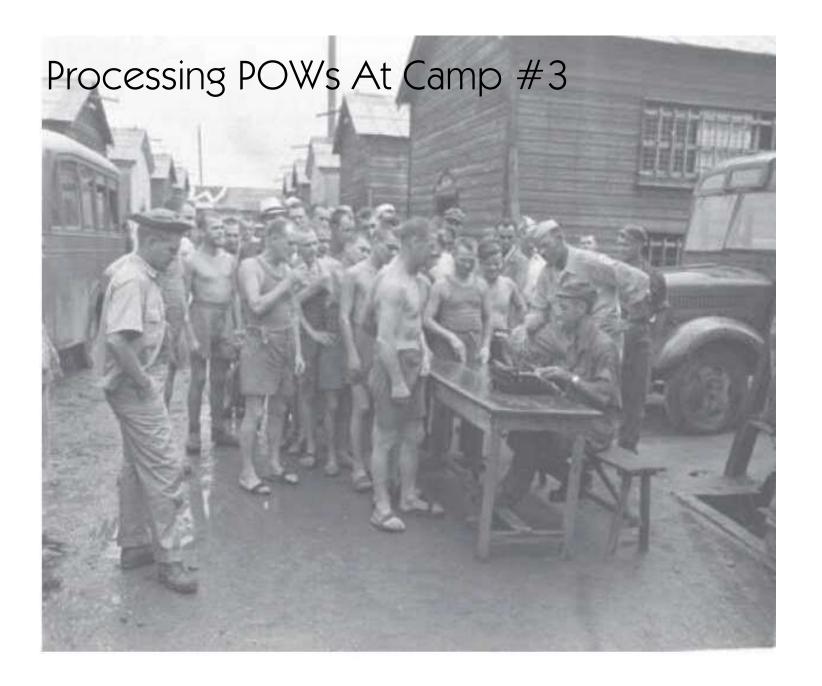

# RESCUE AND RECOVERY OF PRISONERS OF WAR BEGAN IMMEDIATELY

OF THOSE INTERNED AT VARIOUS PRISONER OF WAR CAMPS IN JAPAN AND OTHER AREAS OF THE FAR EAST AUGUST AND SEPTEMBER 1945

IMMEDIATELY UPON THE SURRENDER OF JAPAN
GENERAL MACARTHUR INSTRUCTED THE JAPANESE OFFICIALS TO
ACCOUNT FOR ALL PRISONERS OF WAR UNDER ITS JURISDICTION