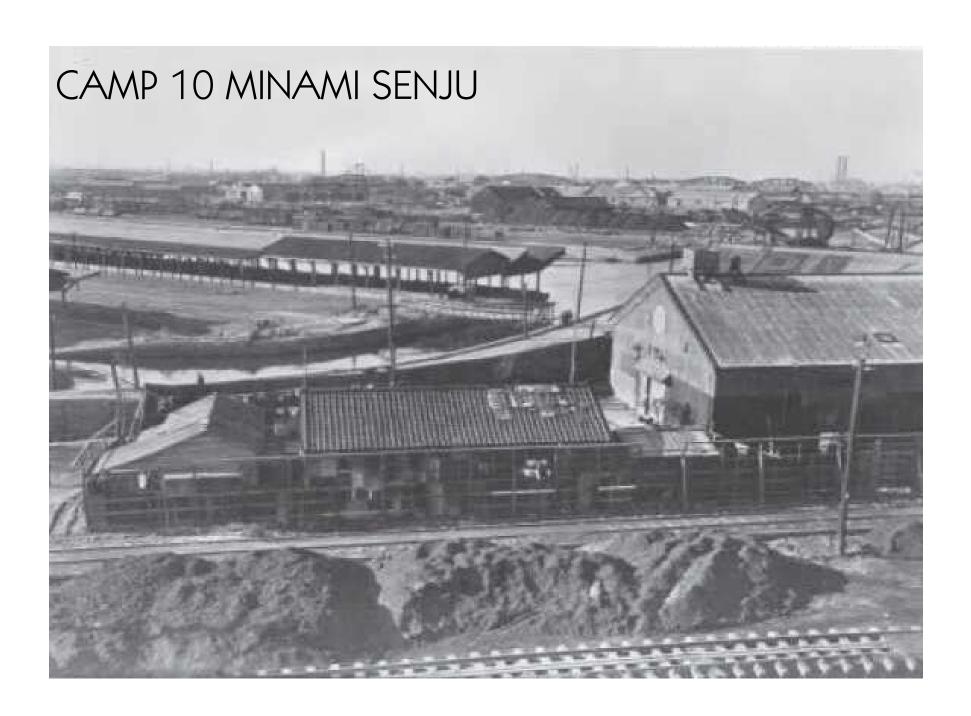

EACH PRISONER OF WAR CAMP WAS TO HAVE A PW SIGN PAINTED ON THE ROOF TOP OF EACH INTERNMENT FACILITY FOR THE PURPOSE OF DROPPING FOOD, CLOTHING & MEDICINES TO THE POWS BY AIRCRAFT

This map of Japan shows the location of over 100 prisoner of war camps where the prisoners of war were utilized by various Japanese industrialists as slave labor at its facilities. At various locations the POWs were working at facilities that produced armaments for the Japanese Imperial Army to be used against American troops in the Far East.