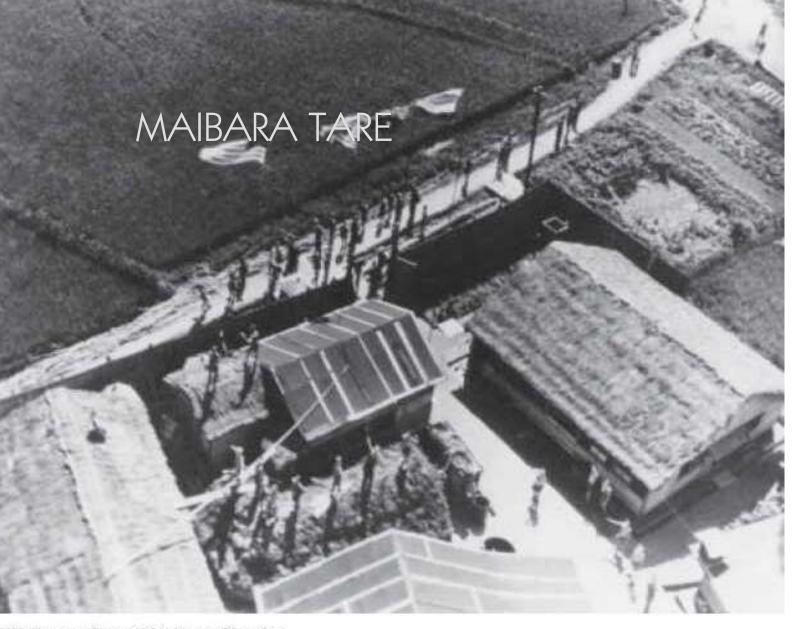

EACH PRISONER OF WAR CAMP WAS TO HAVE A PW SIGN PAINTED ON THE ROOF TOP OF EACH INTERNMENT FACILITY FOR THE PURPOSE OF DROPPING FOOD, CLOTHING & MEDICINES TO THE POWS BY AIRCRAFT

This map of Japan shows the location of over 100 prisoner of war camps where the prisoners of war were utilized by various Japanese industrialists as slave labor at its facilities. At various locations the POWs were working at facilities that produced armaments for the Japanese Imperial Army to be used against American troops in the Far East.