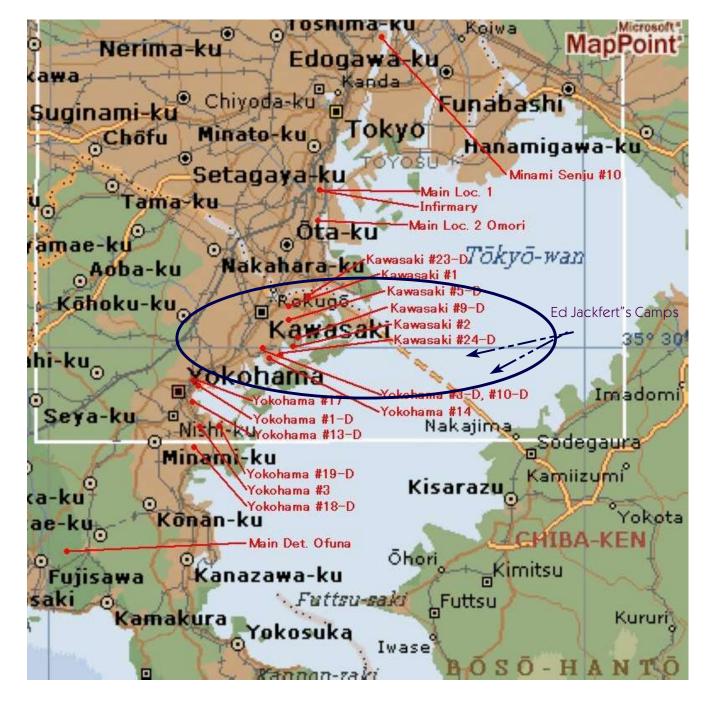

EACH PRISONER OF WAR CAMP WAS TO HAVE A PW SIGN PAINTED ON THE ROOF TOP OF EACH INTERNMENT FACILITY FOR THE PURPOSE OF DROPPING FOOD, CLOTHING & MEDICINES TO THE POWS BY AIRCRAFT

This map of Japan shows the location of over 100 prisoner of war camps where the prisoners of war were utilized by various Japanese industrialists as slave labor at its facilities. At various locations the POWs were working at facilities that produced armaments for the Japanese Imperial Army to be used against American troops in the Far East.