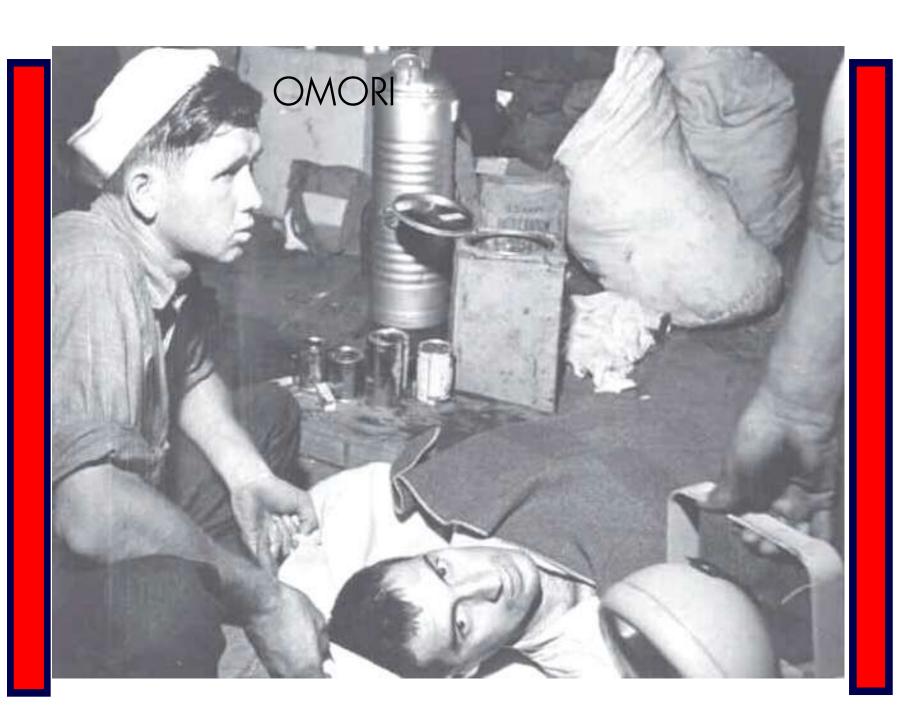

# RESCUE AND RECOVERY OF PRISONERS OF WAR BEGAN IMMEDIATELY

OF THOSE INTERNED AT VARIOUS PRISONER OF WAR CAMPS IN JAPAN AND OTHER AREAS OF THE FAR EAST AUGUST AND SEPTEMBER 1945

IMMEDIATELY UPON THE SURRENDER OF JAPAN
GENERAL MACARTHUR INSTRUCTED THE JAPANESE OFFICIALS TO
ACCOUNT FOR ALL PRISONERS OF WAR UNDER ITS JURISDICTION

EACH PRISONER OF WAR CAMP WAS TO HAVE A PW SIGN PAINTED ON THE ROOF TOP OF EACH INTERNMENT FACILITY FOR THE PURPOSE OF DROPPING FOOD, CLOTHING & MEDICINES TO THE POWS BY AIRCRAFT

This map of Japan shows the location of over 100 prisoner of war camps where the prisoners of war were utilized by various Japanese industrialists as slave labor at its facilities. At various locations the POWs were working at facilities that produced armaments for the Japanese Imperial Army to be used against American troops in the Far East.