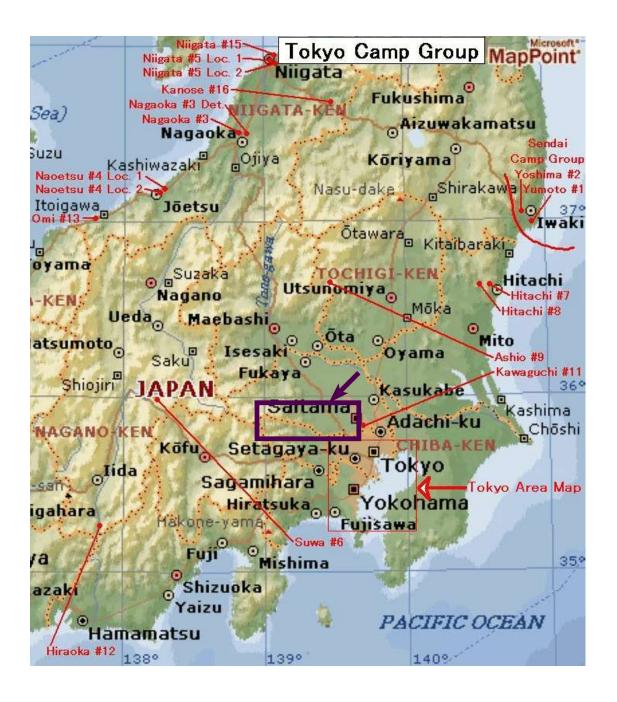

EACH PRISONER OF WAR CAMP WAS TO HAVE A PW SIGN PAINTED ON THE ROOF TOP OF EACH INTERNMENT FACILITY FOR THE PURPOSE OF DROPPING FOOD, CLOTHING & MEDICINES TO THE POWS BY AIRCRAFT

This map of Japan shows the location of over 100 prisoner of war camps where the prisoners of war were utilized by various Japanese industrialists as slave labor at its facilities. At various locations the POWs were working at facilities that produced armaments for the Japanese Imperial Army to be used against American troops in the Far East.