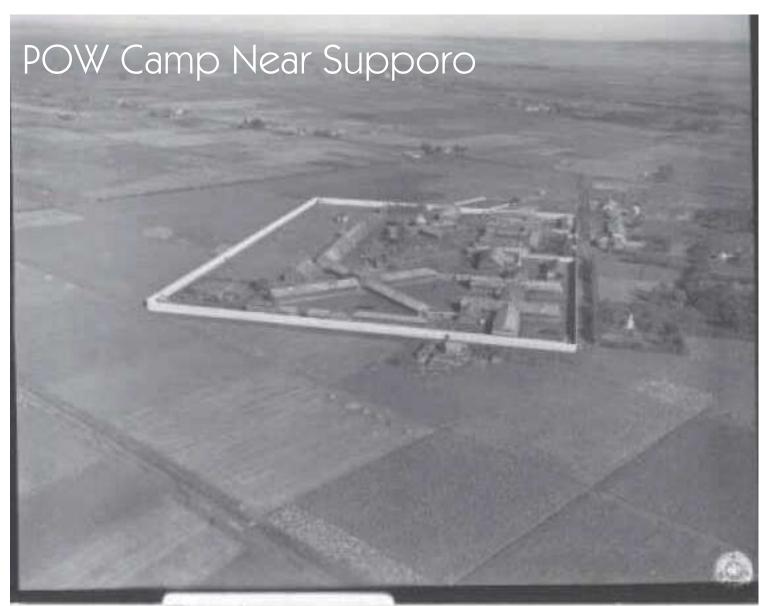

EACH PRISONER OF WAR CAMP WAS TO HAVE A PW SIGN PAINTED ON THE ROOF TOP OF EACH INTERNMENT FACILITY FOR THE PURPOSE OF DROPPING FOOD, CLOTHING & MEDICINES TO THE POWS BY AIRCRAFT

This map of Japan shows the location of over 100 prisoner of war camps where the prisoners of war were utilized by various Japanese industrialists as slave labor at its facilities. At various locations the POWs were working at facilities that produced armaments for the Japanese Imperial Army to be used against American troops in the Far East.