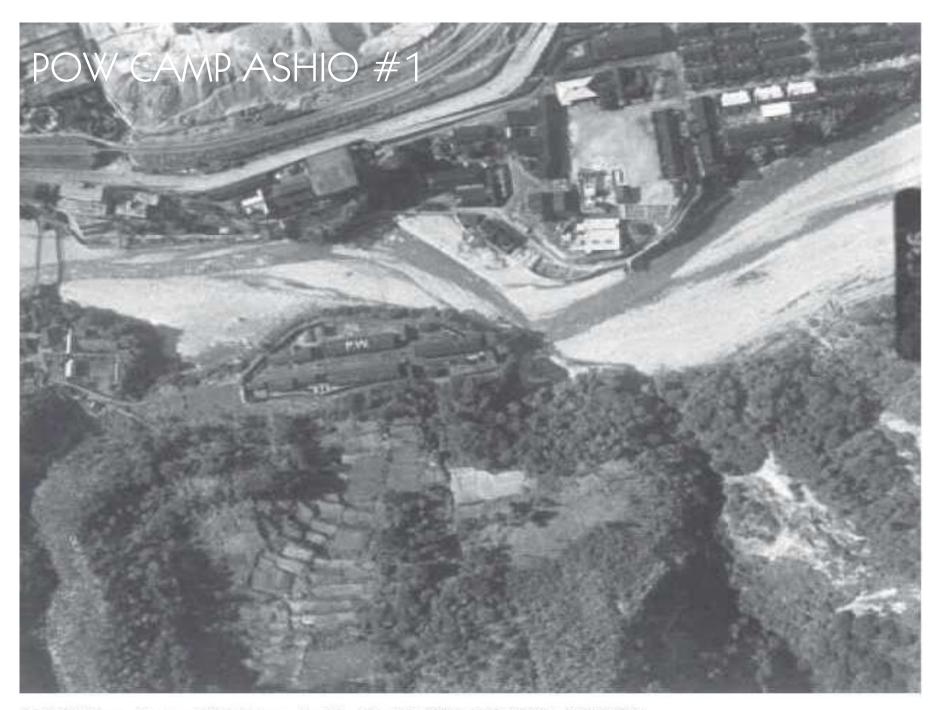

EACH PRISONER OF WAR CAMP WAS TO HAVE A PW SIGN PAINTED ON THE ROOF TOP OF EACH INTERNMENT FACILITY FOR THE PURPOSE OF DROPPING FOOD, CLOTHING & MEDICINES TO THE POWS BY AIRCRAFT

This map of Japan shows the location of over 100 prisoner of war camps where the prisoners of war were utilized by various Japanese industrialists as slave labor at its facilities. At various locations the POWs were working at facilities that produced armaments for the Japanese Imperial Army to be used against American troops in the Far East.