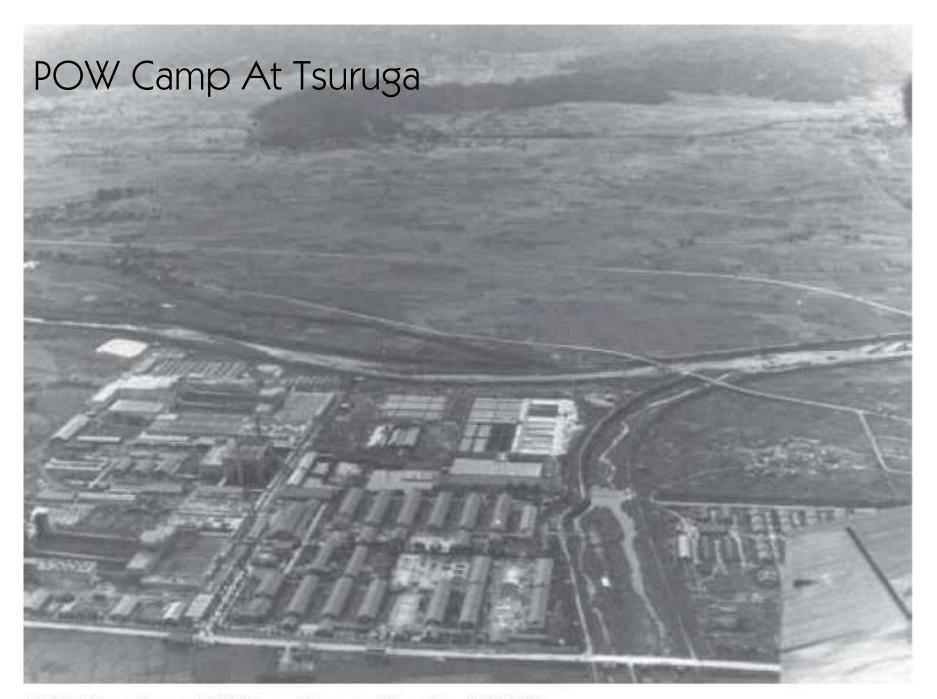

EACH PRISONER OF WAR CAMP WAS TO HAVE A PW SIGN PAINTED ON THE ROOF TOP OF EACH INTERNMENT FACILITY FOR THE PURPOSE OF DROPPING FOOD, CLOTHING & MEDICINES TO THE POWS BY AIRCRAFT

This map of Japan shows the location of over 100 prisoner of war camps where the prisoners of war were utilized by various Japanese industrialists as slave labor at its facilities. At various locations the POWs were working at facilities that produced armaments for the Japanese Imperial Army to be used against American troops in the Far East.