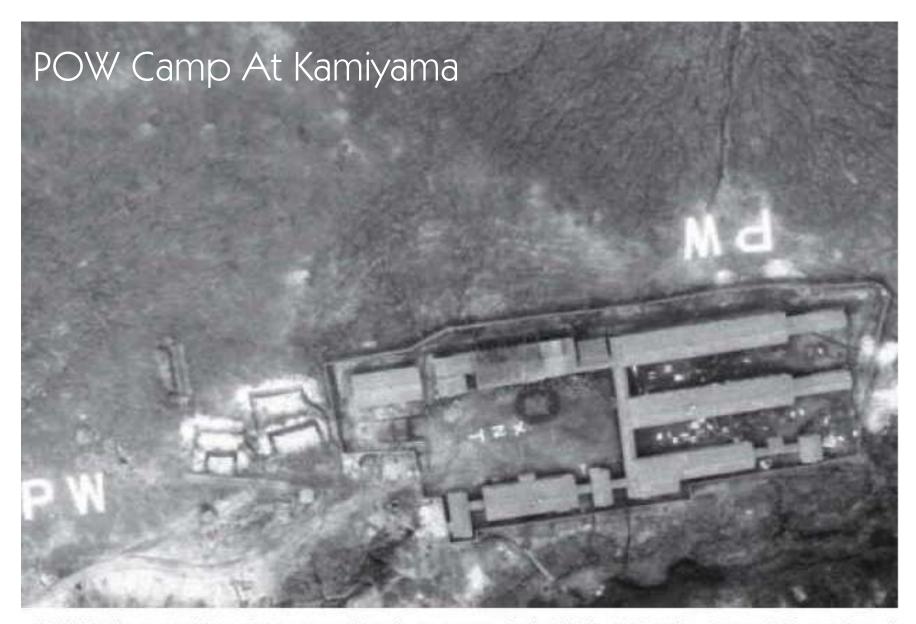

EACH PRISONER OF WAR CAMP WAS TO HAVE A PW SIGN PAINTED ON THE ROOF TOP OF EACH INTERNMENT FACILITY FOR THE PURPOSE OF DROPPING FOOD, CLOTHING & MEDICINES TO THE POWS BY AIRCRAFT

This map of Japan shows the location of over 100 prisoner of war camps where the prisoners of war were utilized by various Japanese industrialists as slave labor at its facilities. At various locations the POWs were working at facilities that produced armaments for the Japanese Imperial Army to be used against American troops in the Far East.