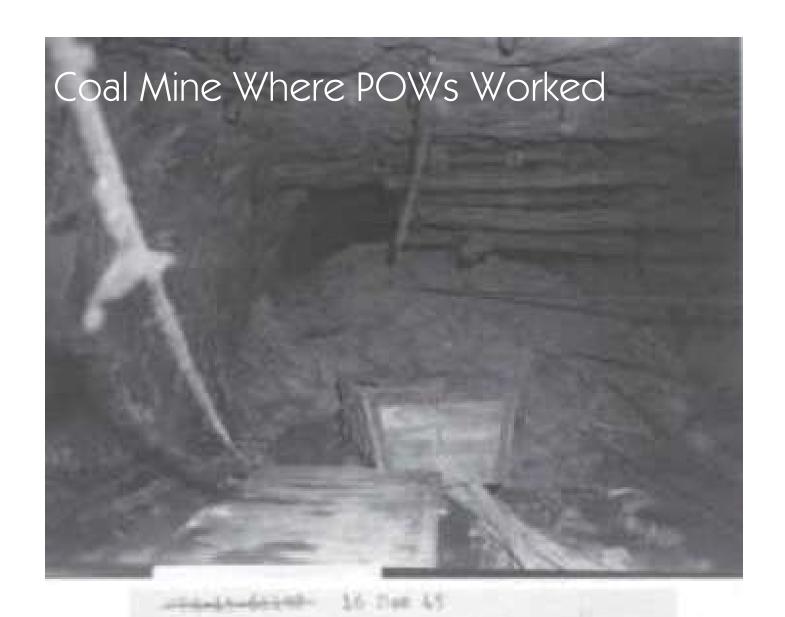

EACH PRISONER OF WAR CAMP WAS TO HAVE A PW SIGN PAINTED ON THE ROOF TOP OF EACH INTERNMENT FACILITY FOR THE PURPOSE OF DROPPING FOOD, CLOTHING & MEDICINES TO THE POWS BY AIRCRAFT

This map of Japan shows the location of over 100 prisoner of war camps where the prisoners of war were utilized by various Japanese industrialists as slave labor at its facilities. At various locations the POWs were working at facilities that produced armaments for the Japanese Imperial Army to be used against American troops in the Far East.