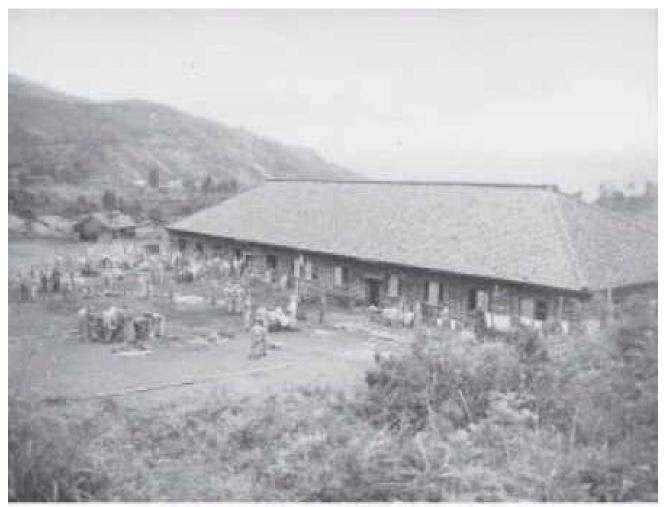

# RESCUE AND RECOVERY OF PRISONERS OF WAR BEGAN IMMEDIATELY

OF THOSE INTERNED AT VARIOUS PRISONER OF WAR CAMPS IN JAPAN AND OTHER AREAS OF THE FAR EAST AUGUST AND SEPTEMBER 1945

IMMEDIATELY UPON THE SURRENDER OF JAPAN
GENERAL MACARTHUR INSTRUCTED THE JAPANESE OFFICIALS TO
ACCOUNT FOR ALL PRISONERS OF WAR UNDER ITS JURISDICTION