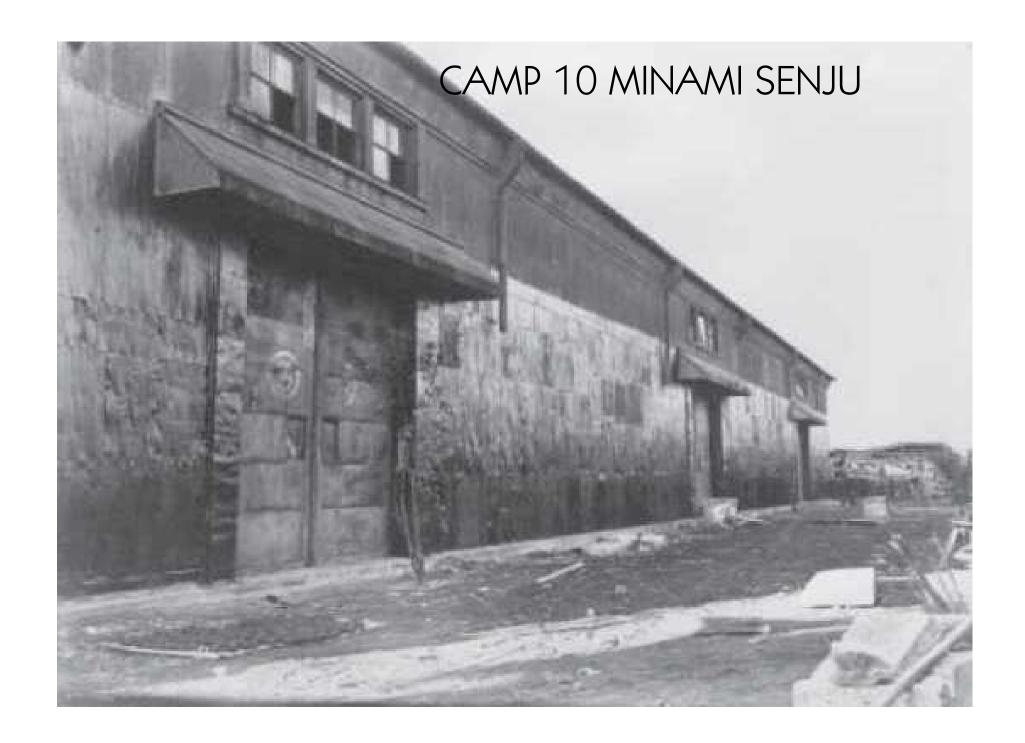

EACH PRISONER OF WAR CAMP WAS TO HAVE A PW SIGN PAINTED ON THE ROOF TOP OF EACH INTERNMENT FACILITY FOR THE PURPOSE OF DROPPING FOOD, CLOTHING & MEDICINES TO THE POWS BY AIRCRAFT

This map of Japan shows the location of over 100 prisoner of war camps where the prisoners of war were utilized by various Japanese industrialists as slave labor at its facilities. At various locations the POWs were working at facilities that produced armaments for the Japanese Imperial Army to be used against American troops in the Far East.