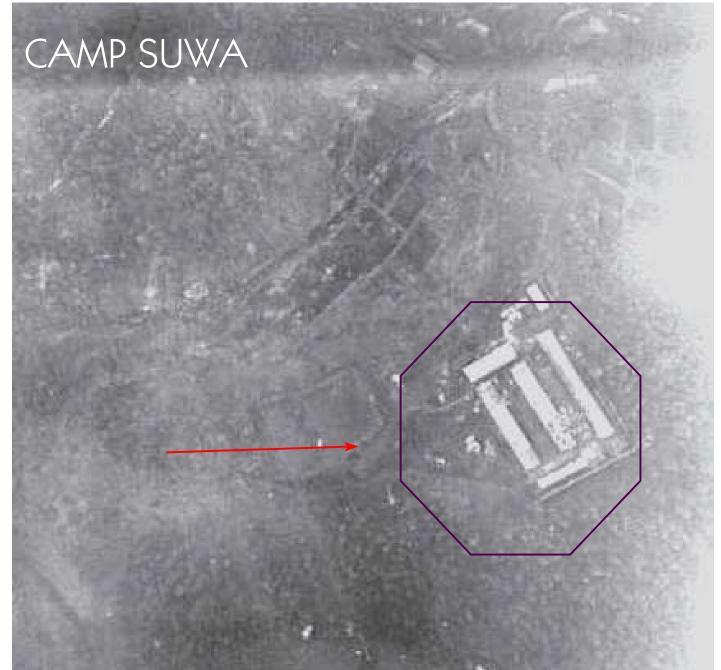

# RESCUE AND RECOVERY OF PRISONERS OF WAR BEGAN IMMEDIATELY

OF THOSE INTERNED AT VARIOUS PRISONER OF WAR CAMPS IN JAPAN AND OTHER AREAS OF THE FAR EAST AUGUST AND SEPTEMBER 1945

IMMEDIATELY UPON THE SURRENDER OF JAPAN
GENERAL MACARTHUR INSTRUCTED THE JAPANESE OFFICIALS TO
ACCOUNT FOR ALL PRISONERS OF WAR UNDER ITS JURISDICTION

EACH PRISONER OF WAR CAMP WAS TO HAVE A PW SIGN PAINTED ON THE ROOF TOP OF EACH INTERNMENT FACILITY FOR THE PURPOSE OF DROPPING FOOD, CLOTHING & MEDICINES TO THE POWS BY AIRCRAFT

This map of Japan shows the location of over 100 prisoner of war camps where the prisoners of war were utilized by various Japanese industrialists as slave labor at its facilities. At various locations the POWs were working at facilities that produced armaments for the Japanese Imperial Army to be used against American troops in the Far East.