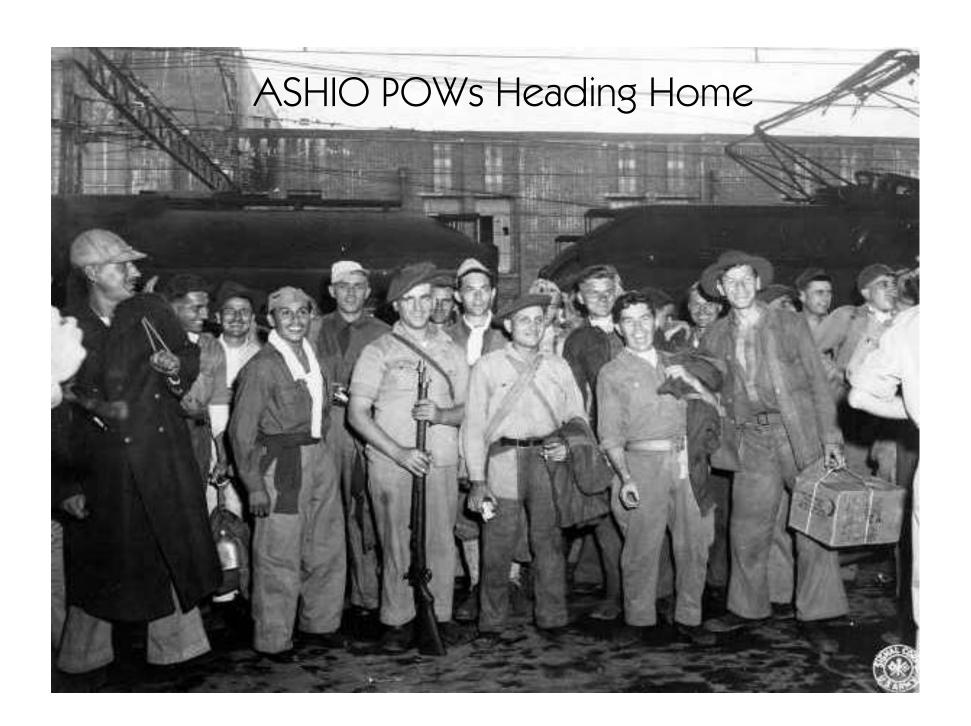

# RESCUE AND RECOVERY OF PRISONERS OF WAR BEGAN IMMEDIATELY

OF THOSE INTERNED AT VARIOUS PRISONER OF WAR CAMPS IN JAPAN AND OTHER AREAS OF THE FAR EAST AUGUST AND SEPTEMBER 1945

IMMEDIATELY UPON THE SURRENDER OF JAPAN
GENERAL MACARTHUR INSTRUCTED THE JAPANESE OFFICIALS TO
ACCOUNT FOR ALL PRISONERS OF WAR UNDER ITS JURISDICTION