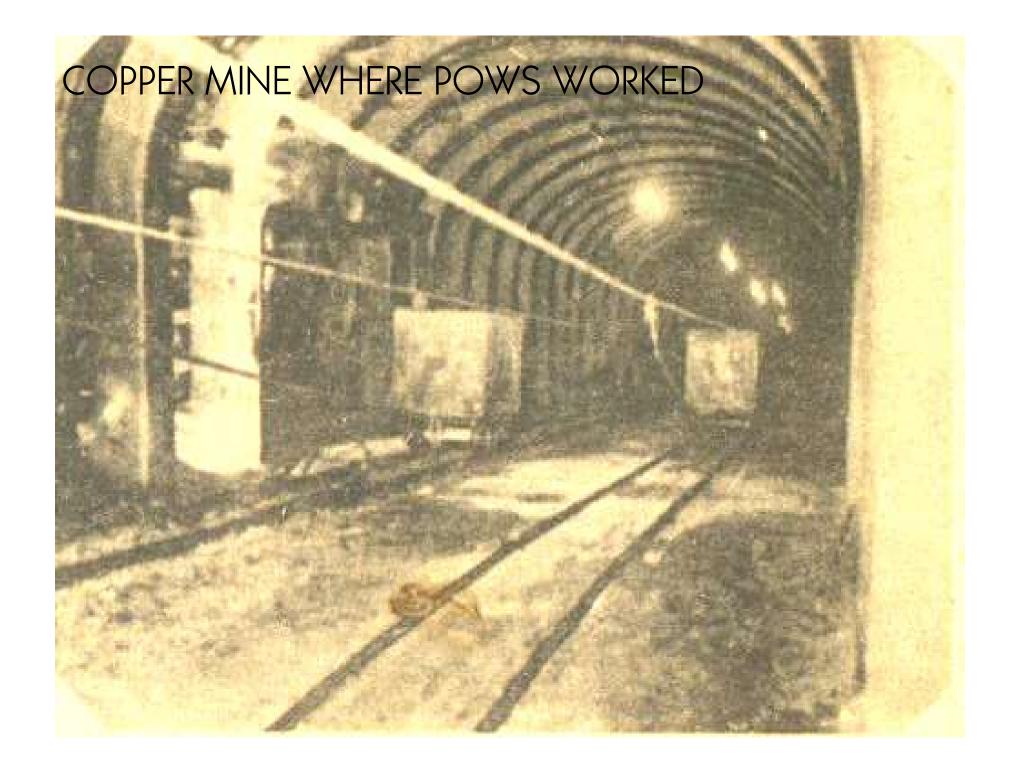

EACH PRISONER OF WAR CAMP WAS TO HAVE A PW SIGN PAINTED ON THE ROOF TOP OF EACH INTERNMENT FACILITY FOR THE PURPOSE OF DROPPING FOOD, CLOTHING & MEDICINES TO THE POWS BY AIRCRAFT

This map of Japan shows the location of over 100 prisoner of war camps where the prisoners of war were utilized by various Japanese industrialists as slave labor at its facilities. At various locations the POWs were working at facilities that produced armaments for the Japanese Imperial Army to be used against American troops in the Far East.