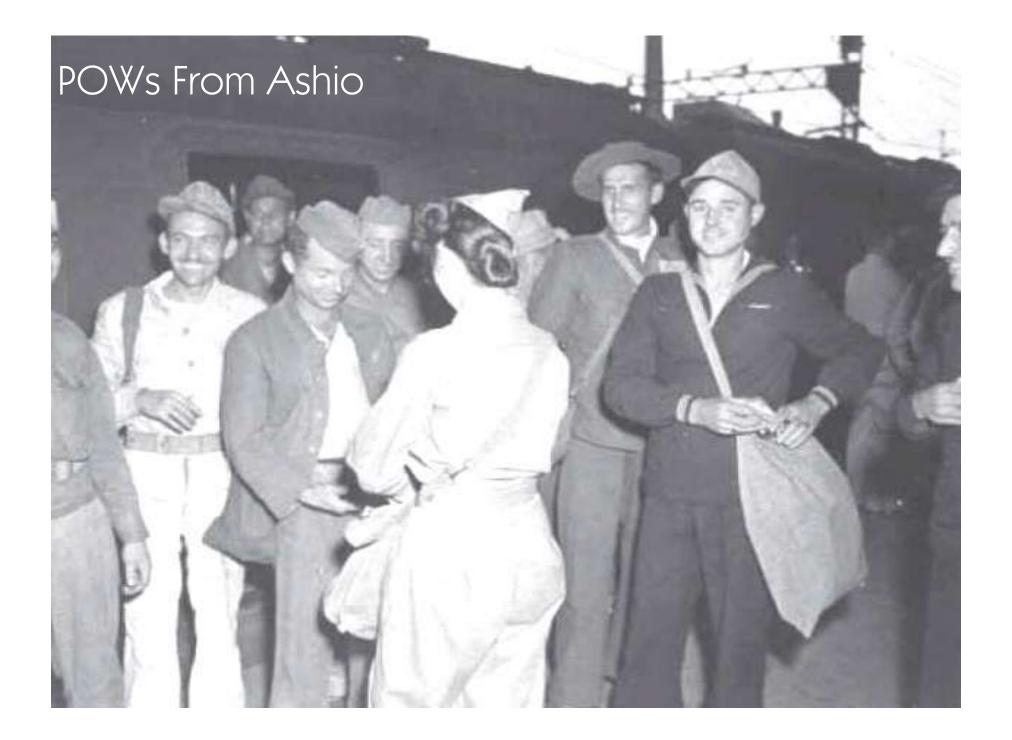

# RESCUE AND RECOVERY OF PRISONERS OF WAR BEGAN IMMEDIATELY

OF THOSE INTERNED AT VARIOUS PRISONER OF WAR CAMPS IN JAPAN AND OTHER AREAS OF THE FAR EAST AUGUST AND SEPTEMBER 1945

IMMEDIATELY UPON THE SURRENDER OF JAPAN
GENERAL MACARTHUR INSTRUCTED THE JAPANESE OFFICIALS TO
ACCOUNT FOR ALL PRISONERS OF WAR UNDER ITS JURISDICTION