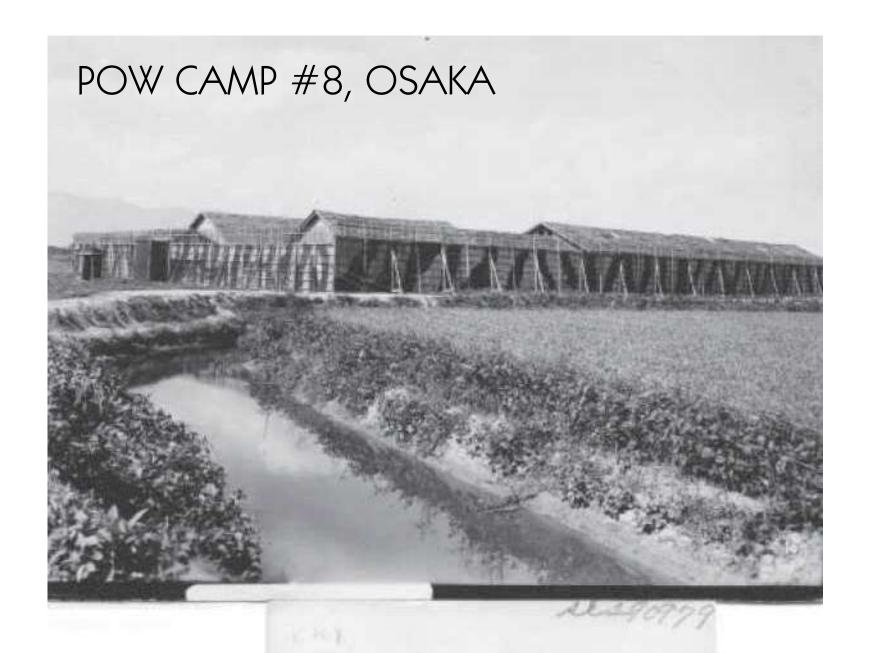

EACH PRISONER OF WAR CAMP WAS TO HAVE A PW SIGN PAINTED ON THE ROOF TOP OF EACH INTERNMENT FACILITY FOR THE PURPOSE OF DROPPING FOOD, CLOTHING & MEDICINES TO THE POWS BY AIRCRAFT

This map of Japan shows the location of over 100 prisoner of war camps where the prisoners of war were utilized by various Japanese industrialists as slave labor at its facilities. At various locations the POWs were working at facilities that produced armaments for the Japanese Imperial Army to be used against American troops in the Far East.