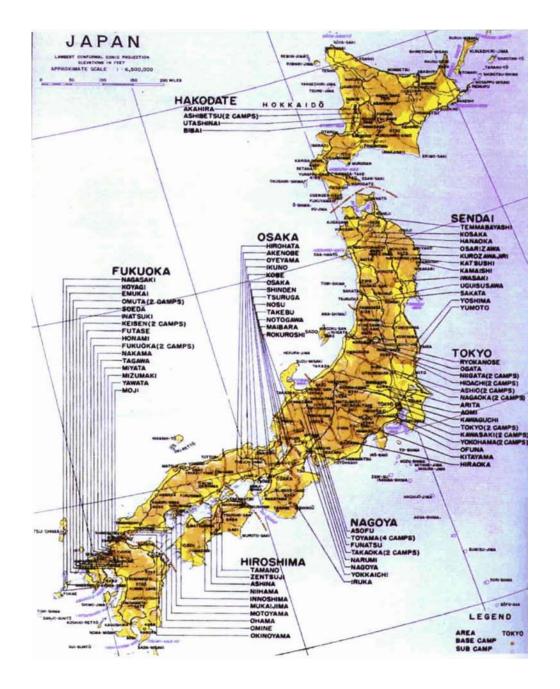

EACH PRISONER OF WAR CAMP WAS TO HAVE A PW SIGN PAINTED ON THE ROOF TOP OF EACH INTERNMENT FACILITY FOR THE PURPOSE OF DROPPING FOOD, CLOTHING & MEDICINES TO THE POWS BY AIRCRAFT

This map of Japan shows the location of over 100 prisoner of war camps where the prisoners of war were utilized by various Japanese industrialists as slave labor at its facilities. At various locations the POWs were working at facilities that produced armaments for the Japanese Imperial Army to be used against American troops in the Far East.