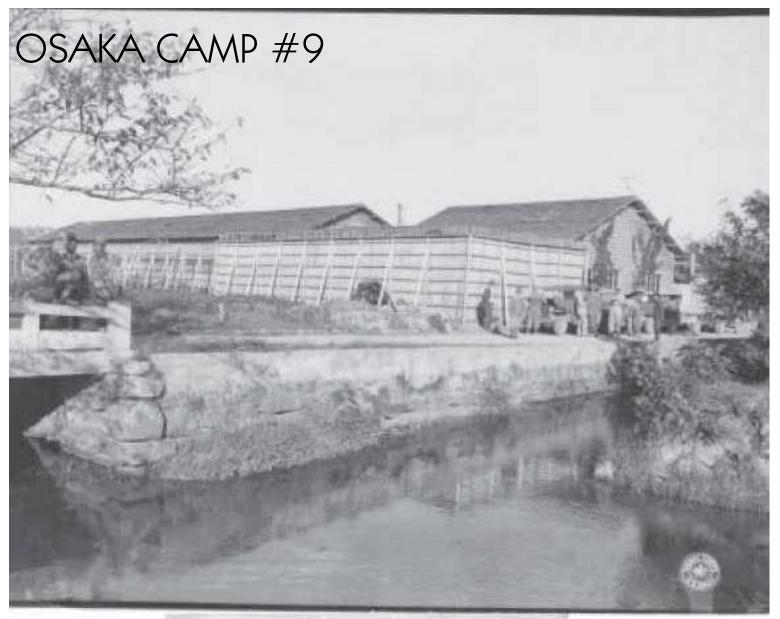

EACH PRISONER OF WAR CAMP WAS TO HAVE A PW SIGN PAINTED ON THE ROOF TOP OF EACH INTERNMENT FACILITY FOR THE PURPOSE OF DROPPING FOOD, CLOTHING & MEDICINES TO THE POWS BY AIRCRAFT

This map of Japan shows the location of over 100 prisoner of war camps where the prisoners of war were utilized by various Japanese industrialists as slave labor at its facilities. At various locations the POWs were working at facilities that produced armaments for the Japanese Imperial Army to be used against American troops in the Far East.