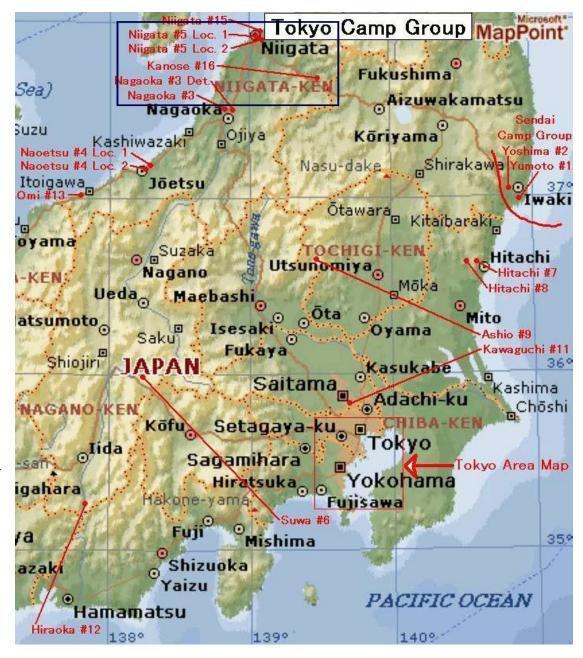

EACH PRISONER OF WAR CAMP WAS TO HAVE A PW SIGN PAINTED ON THE ROOF TOP OF EACH INTERNMENT FACILITY FOR THE PURPOSE OF DROPPING FOOD, CLOTHING & MEDICINES TO THE POWS BY AIRCRAFT

This map of Japan shows the location of over 100 prisoner of war camps where the prisoners of war were utilized by various Japanese industrialists as slave labor at its facilities. At various locations the POWs were working at facilities that produced armaments for the Japanese Imperial Army to be used against American troops in the Far East.