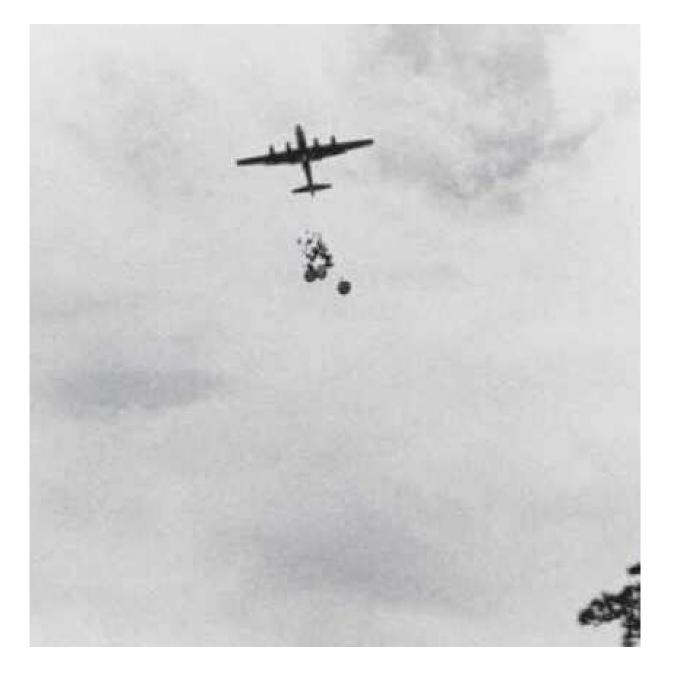

EACH PRISONER OF WAR CAMP WAS TO HAVE A PW SIGN PAINTED ON THE ROOF TOP OF EACH INTERNMENT FACILITY FOR THE PURPOSE OF DROPPING FOOD, CLOTHING & MEDICINES TO THE POWS BY AIRCRAFT

This map of Japan shows the location of over 100 prisoner of war camps where the prisoners of war were utilized by various Japanese industrialists as slave labor at its facilities. At various locations the POWs were working at facilities that produced armaments for the Japanese Imperial Army to be used against American troops in the Far East.