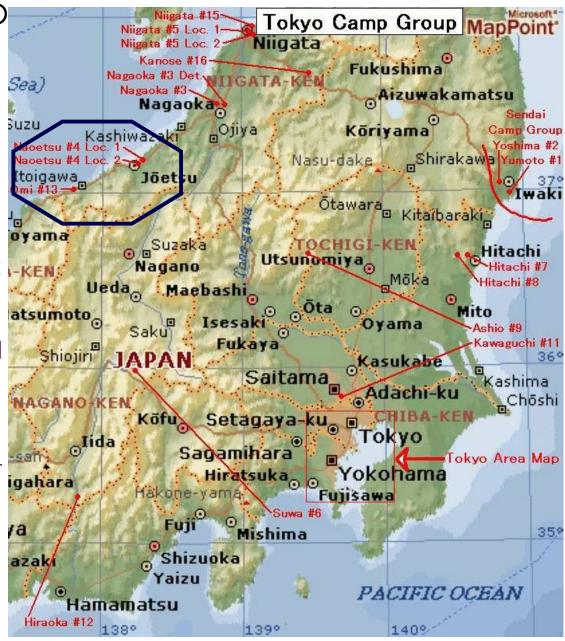

EACH PRISONER OF WAR CAMP WAS TO HAVE A PW SIGN PAINTED ON THE ROOF TOP OF EACH INTERNMENT FACILITY FOR THE PURPOSE OF DROPPING FOOD, CLOTHING & MEDICINES TO THE POWS BY AIRCRAFT

This map of Japan shows the location of over 100 prisoner of war camps where the prisoners of war were utilized by various Japanese industrialists as slave labor at its facilities. At various locations the POWs were working at facilities that produced armaments for the Japanese Imperial Army to be used against American troops in the Far East.