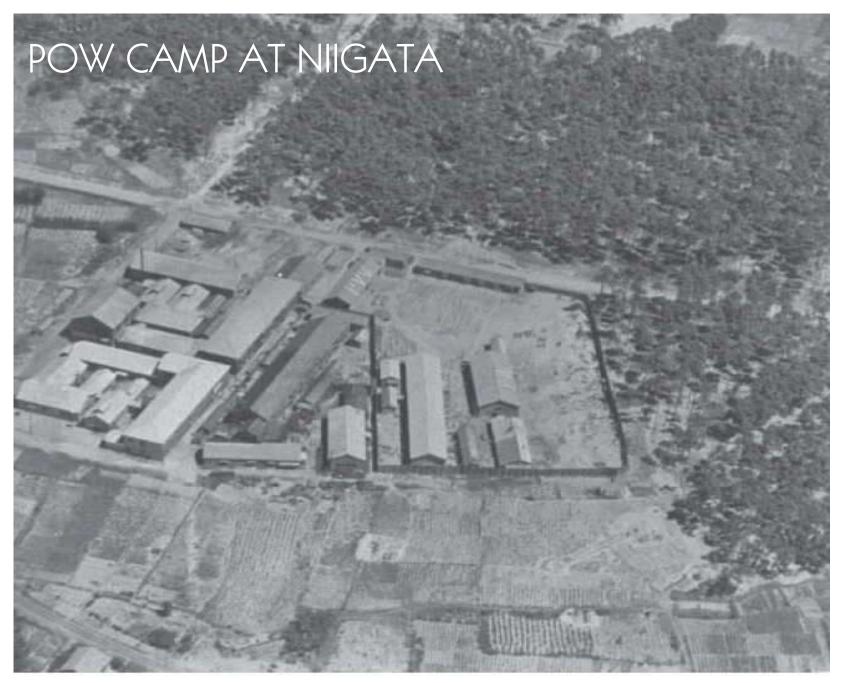

EACH PRISONER OF WAR CAMP WAS TO HAVE A PW SIGN PAINTED ON THE ROOF TOP OF EACH INTERNMENT FACILITY FOR THE PURPOSE OF DROPPING FOOD, CLOTHING & MEDICINES TO THE POWS BY AIRCRAFT

This map of Japan shows the location of over 100 prisoner of war camps where the prisoners of war were utilized by various Japanese industrialists as slave labor at its facilities. At various locations the POWs were working at facilities that produced armaments for the Japanese Imperial Army to be used against American troops in the Far East.