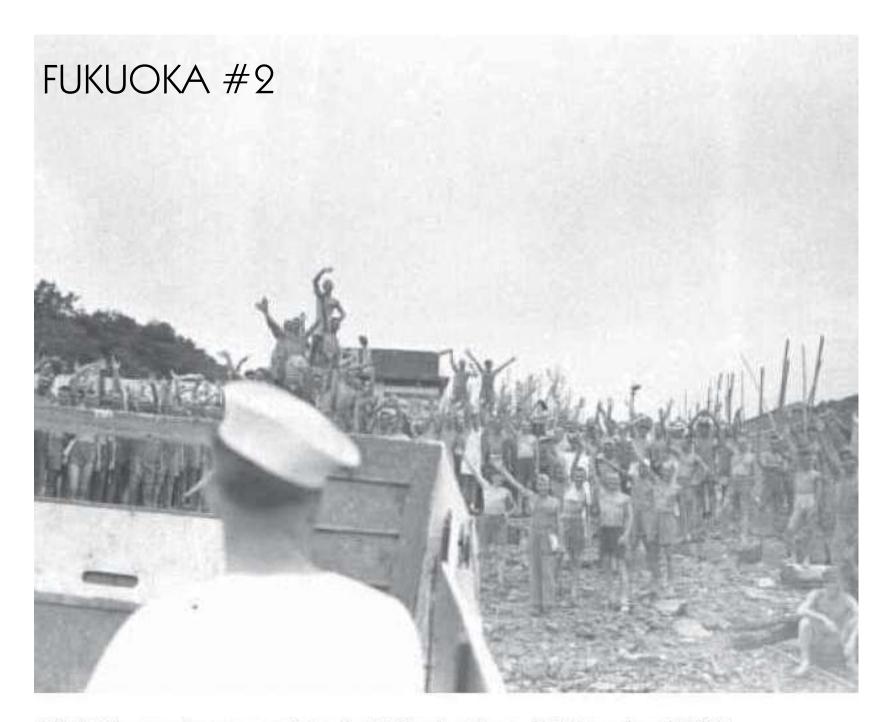

# RESCUE AND RECOVERY OF PRISONERS OF WAR BEGAN IMMEDIATELY

OF THOSE INTERNED AT VARIOUS PRISONER OF WAR CAMPS IN JAPAN AND OTHER AREAS OF THE FAR EAST AUGUST AND SEPTEMBER 1945

IMMEDIATELY UPON THE SURRENDER OF JAPAN
GENERAL MACARTHUR INSTRUCTED THE JAPANESE OFFICIALS TO
ACCOUNT FOR ALL PRISONERS OF WAR UNDER ITS JURISDICTION