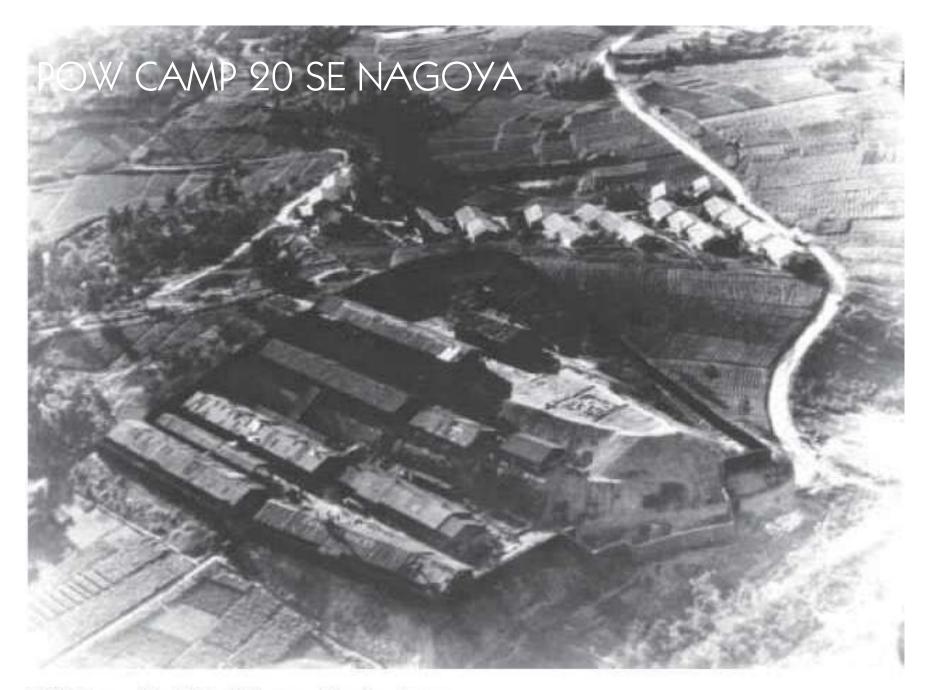

EACH PRISONER OF WAR CAMP WAS TO HAVE A PW SIGN PAINTED ON THE ROOF TOP OF EACH INTERNMENT FACILITY FOR THE PURPOSE OF DROPPING FOOD, CLOTHING & MEDICINES TO THE POWS BY AIRCRAFT

This map of Japan shows the location of over 100 prisoner of war camps where the prisoners of war were utilized by various Japanese industrialists as slave labor at its facilities. At various locations the POWs were working at facilities that produced armaments for the Japanese Imperial Army to be used against American troops in the Far East.