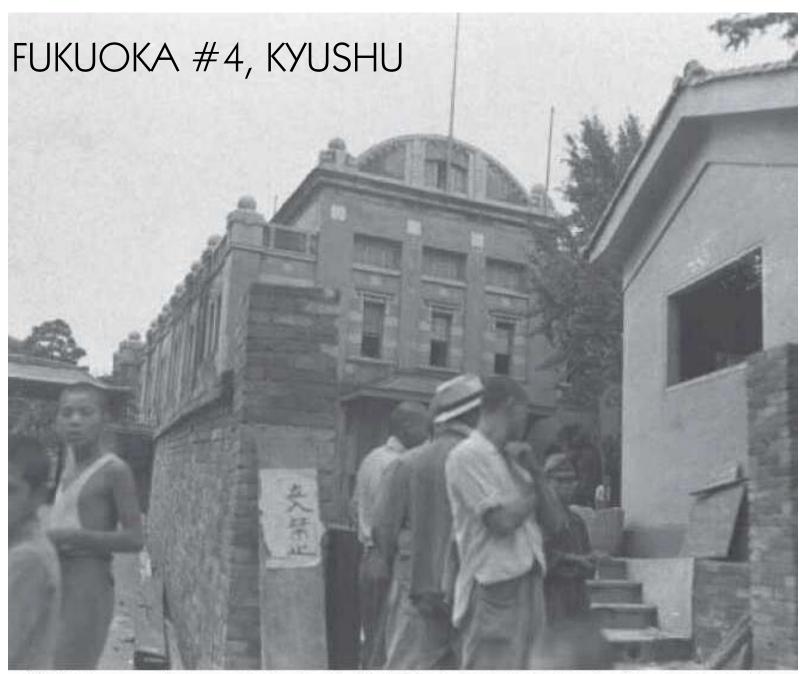

EACH PRISONER OF WAR CAMP WAS TO HAVE A PW SIGN PAINTED ON THE ROOF TOP OF EACH INTERNMENT FACILITY FOR THE PURPOSE OF DROPPING FOOD, CLOTHING & MEDICINES TO THE POWS BY AIRCRAFT

This map of Japan shows the location of over 100 prisoner of war camps where the prisoners of war were utilized by various Japanese industrialists as slave labor at its facilities. At various locations the POWs were working at facilities that produced armaments for the Japanese Imperial Army to be used against American troops in the Far East.