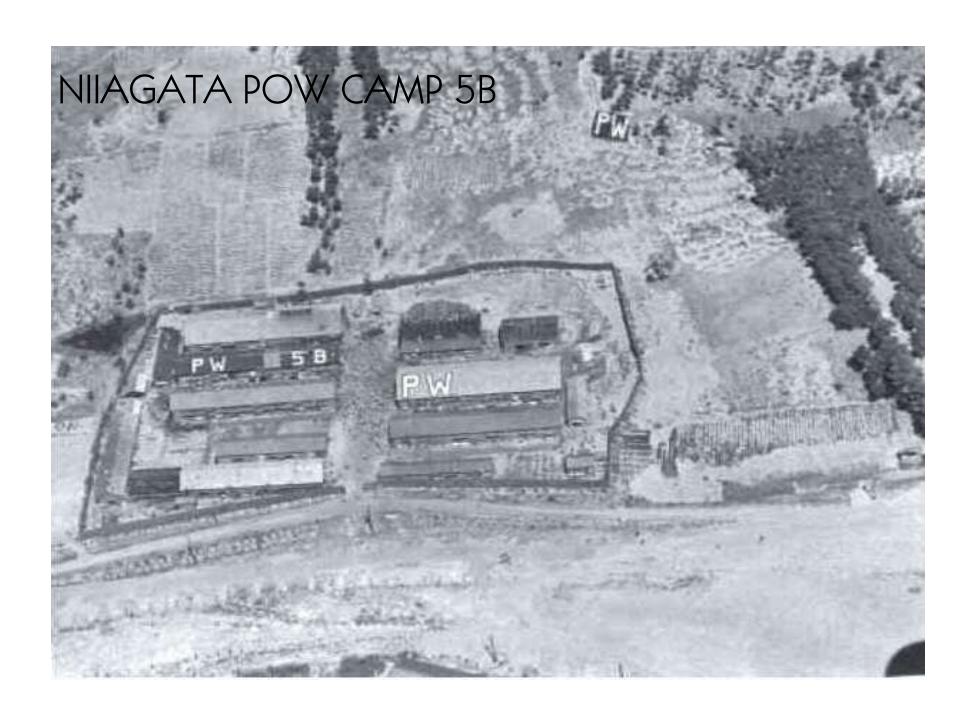

EACH PRISONER OF WAR CAMP WAS TO HAVE A PW SIGN PAINTED ON THE ROOF TOP OF EACH INTERNMENT FACILITY FOR THE PURPOSE OF DROPPING FOOD, CLOTHING & MEDICINES TO THE POWS BY AIRCRAFT

This map of Japan shows the location of over 100 prisoner of war camps where the prisoners of war were utilized by various Japanese industrialists as slave labor at its facilities. At various locations the POWs were working at facilities that produced armaments for the Japanese Imperial Army to be used against American troops in the Far East.