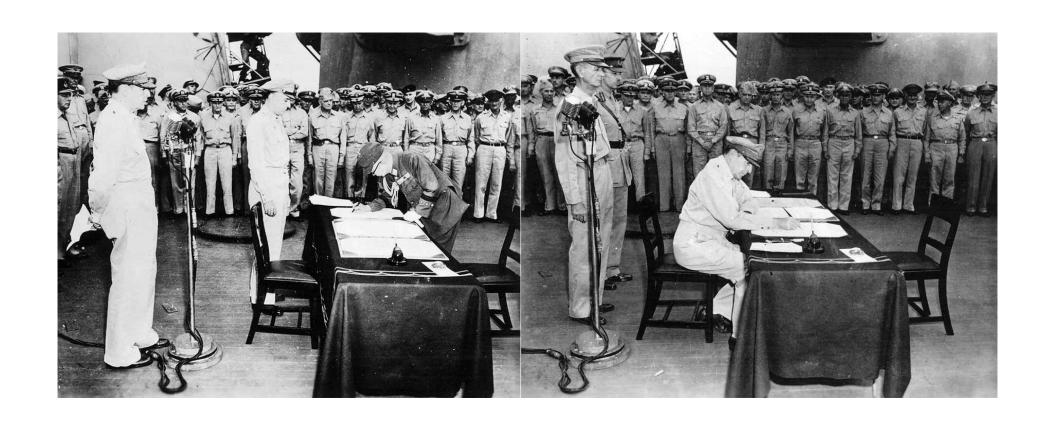

SIGNING OF THE PEACE TREATY WITH JAPAN
SEPTEMBER 2, 1945
A DAY OF FREEDOM FOR THOSE AMERICAN
PRISONERS OF WAR INTERNED IN JAPAN FOR THREE
YEARS AND FIVE MONTHS