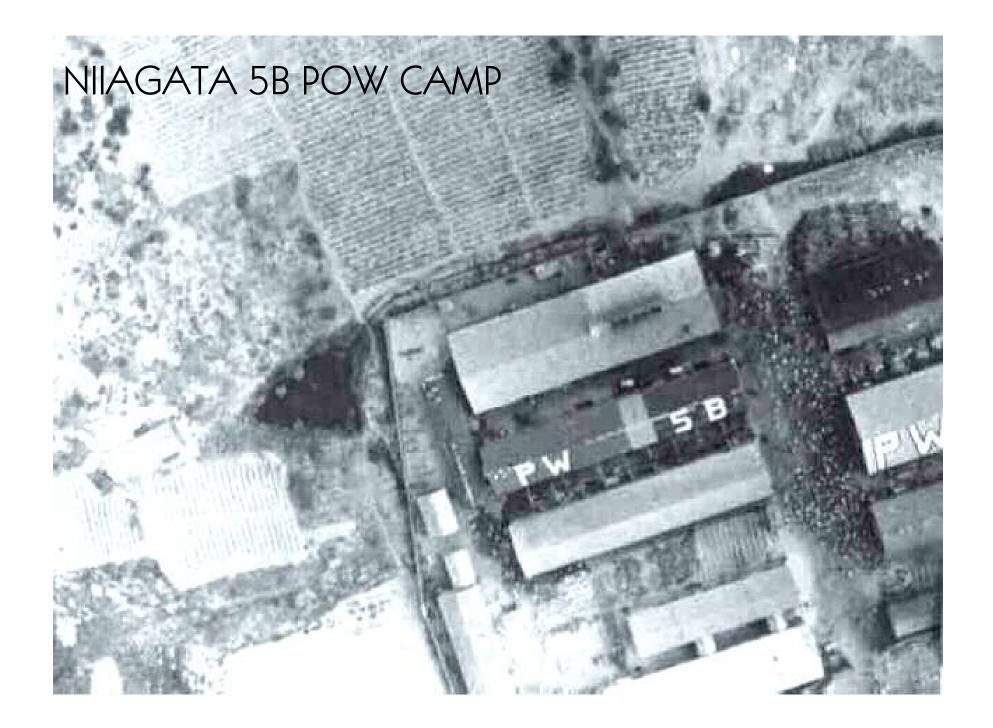

EACH PRISONER OF WAR CAMP WAS TO HAVE A PW SIGN PAINTED ON THE ROOF TOP OF EACH INTERNMENT FACILITY FOR THE PURPOSE OF DROPPING FOOD, CLOTHING & MEDICINES TO THE POWS BY AIRCRAFT

This map of Japan shows the location of over 100 prisoner of war camps where the prisoners of war were utilized by various Japanese industrialists as slave labor at its facilities. At various locations the POWs were working at facilities that produced armaments for the Japanese Imperial Army to be used against American troops in the Far East.