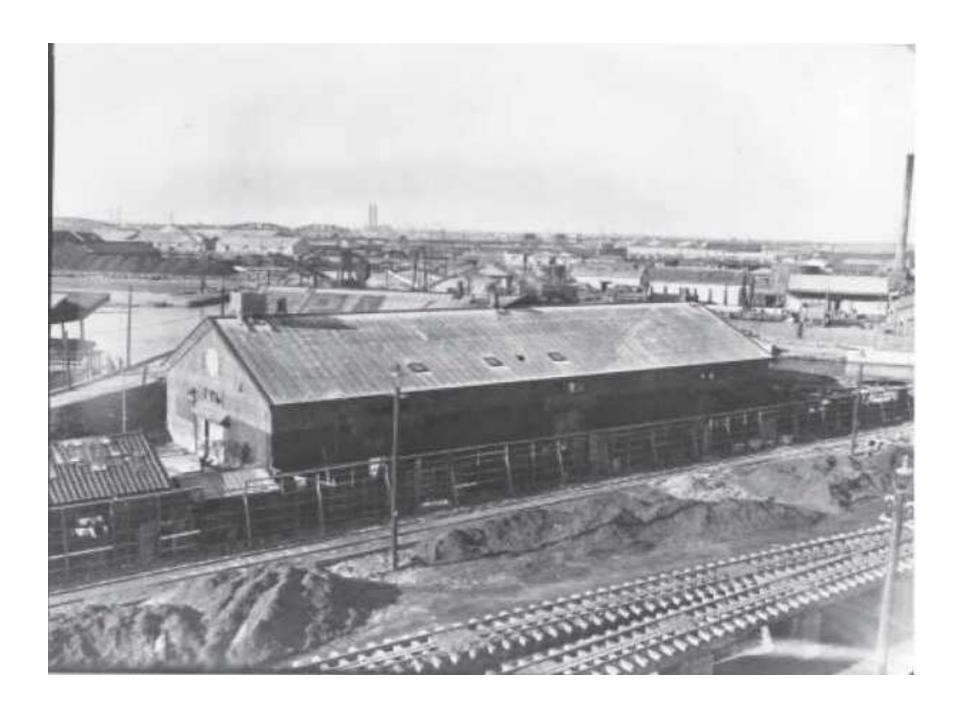

EACH PRISONER OF WAR CAMP WAS TO HAVE A PW SIGN PAINTED ON THE ROOF TOP OF EACH INTERNMENT FACILITY FOR THE PURPOSE OF DROPPING FOOD, CLOTHING & MEDICINES TO THE POWS BY AIRCRAFT

This map of Japan shows the location of over 100 prisoner of war camps where the prisoners of war were utilized by various Japanese industrialists as slave labor at its facilities. At various locations the POWs were working at facilities that produced armaments for the Japanese Imperial Army to be used against American troops in the Far East.