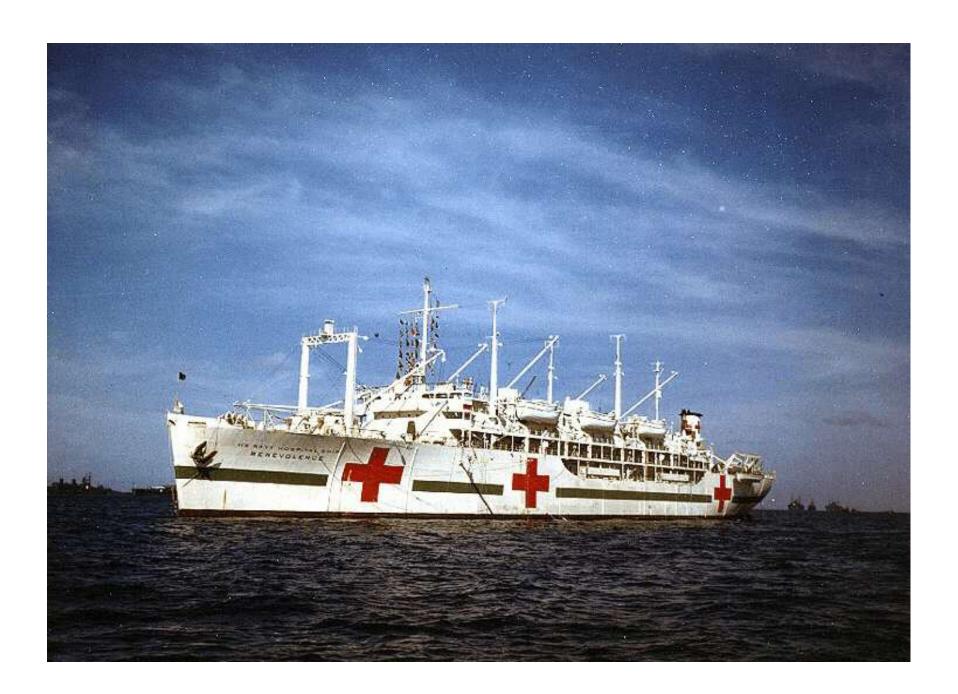

# RESCUE AND RECOVERY OF PRISONERS OF WAR BEGAN IMMEDIATELY

OF THOSE INTERNED AT VARIOUS PRISONER OF WAR CAMPS IN JAPAN AND OTHER AREAS OF THE FAR EAST AUGUST AND SEPTEMBER 1945

IMMEDIATELY UPON THE SURRENDER OF JAPAN
GENERAL MACARTHUR INSTRUCTED THE JAPANESE OFFICIALS TO
ACCOUNT FOR ALL PRISONERS OF WAR UNDER ITS JURISDICTION