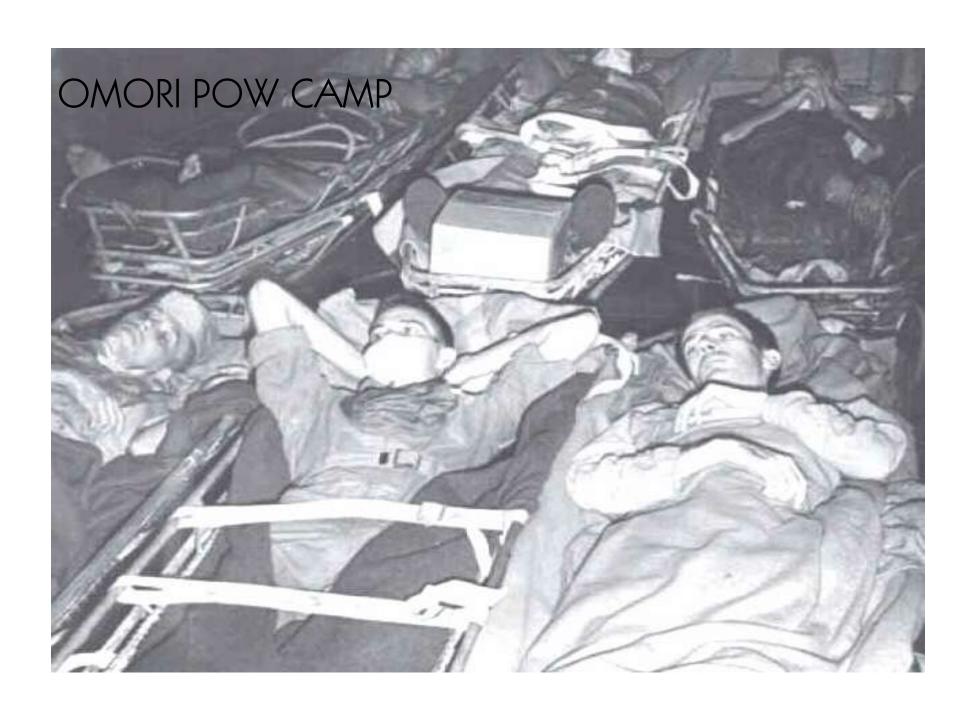

# RESCUE AND RECOVERY OF PRISONERS OF WAR BEGAN IMMEDIATELY

OF THOSE INTERNED AT VARIOUS PRISONER OF WAR CAMPS IN JAPAN AND OTHER AREAS OF THE FAR EAST AUGUST AND SEPTEMBER 1945

IMMEDIATELY UPON THE SURRENDER OF JAPAN
GENERAL MACARTHUR INSTRUCTED THE JAPANESE OFFICIALS TO
ACCOUNT FOR ALL PRISONERS OF WAR UNDER ITS JURISDICTION