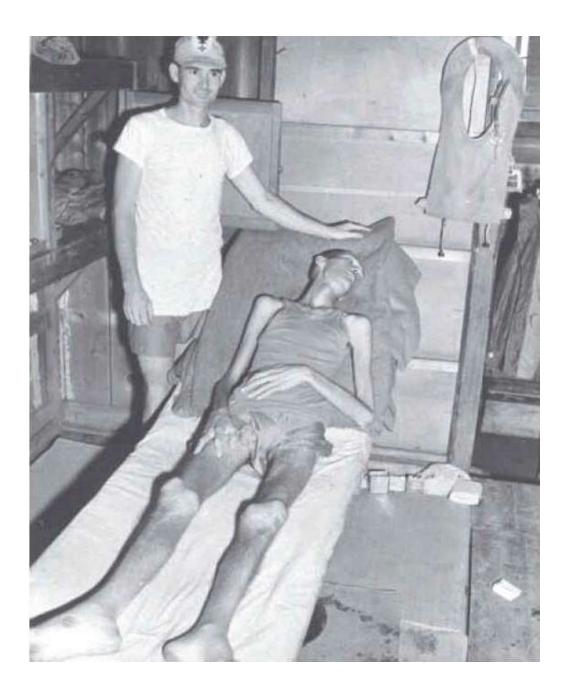

# RESCUE AND RECOVERY OF PRISONERS OF WAR BEGAN IMMEDIATELY

OF THOSE INTERNED AT VARIOUS PRISONER OF WAR CAMPS IN JAPAN AND OTHER AREAS OF THE FAR EAST AUGUST AND SEPTEMBER 1945

IMMEDIATELY UPON THE SURRENDER OF JAPAN
GENERAL MACARTHUR INSTRUCTED THE JAPANESE OFFICIALS TO
ACCOUNT FOR ALL PRISONERS OF WAR UNDER ITS JURISDICTION

EACH PRISONER OF WAR CAMP WAS TO HAVE A PW SIGN PAINTED ON THE ROOF TOP OF EACH INTERNMENT FACILITY FOR THE PURPOSE OF DROPPING FOOD, CLOTHING & MEDICINES TO THE POWS BY AIRCRAFT

This map of Japan shows the location of over 100 prisoner of war camps where the prisoners of war were utilized by various Japanese industrialists as slave labor at its facilities. At various locations the POWs were working at facilities that produced armaments for the Japanese Imperial Army to be used against American troops in the Far East.