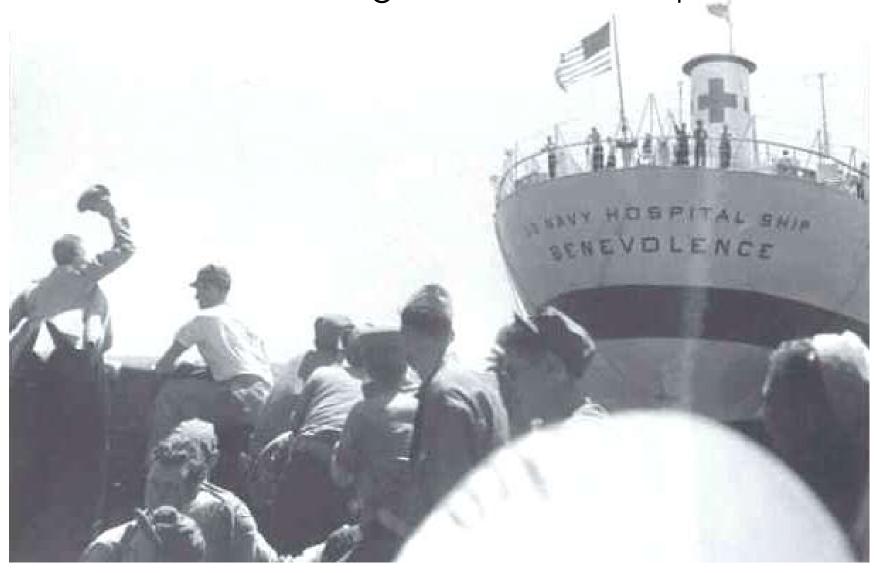

ration at Ashio where prisoners of war were forced to perform slave labor.







## Pows Displaying Their Homemade American Flag





LOCATION

ASHIO TOKY 9B

PRISONER OF WAR CAMP This is the Saitama Area
The Sacred Heart Convent
was taken over by the
Japanese military and
converted into a
prisoner of war camp.



Minami Senju, also known as Tokyo Area POW Camp #10, was located within a railroad yard system where the POWs where quartered and worked at repairing railroad equipment.









CAMP SUWA
The POW camp was
located approximately
150 miles south of Tokyo.
It was mountainous
territory and very cold in
the winter. The prisoners
of war worked in iron
ore mines in the area.





CAMP SUWA
Prisoner of war
camp south of
Tokyo in the
mountainous area.

## Pows Hailing Their Rescue Ship



















15061 Prisoners of War camp at Akabira, Hokkaido, Japan taken by plane from USS HEHENTA BAY (CVE-74). The circle and cross in upper right hand corner is the spot where supplies were dropped. 45/09/10



15098 POW's at the railway station at Arai, Japan. They are waiting on transportation to the USS RESCUE (AH-18). 45/09/06



15079 Over Japan: PW Camp Ashio #1 36-38'N 139-25'E 45/09/05



14004 A camp which appeared to be a converted school building, surrounded by gardens and a tennis court. Fukushima Areas 37-46N, 149-29E, Honshu. 45/08/25



PW Camp #44 Kobe Honshu Tutatabi $2.5\ \mathrm{mile}$  north of Kobe. September 6 1945.



POW Japan. Prison. Nagoya Honshu. September 6 1945



14002 Aerials of prisoner of war camp in Northern part of Honshu, Japan. 37-10N;138-15E