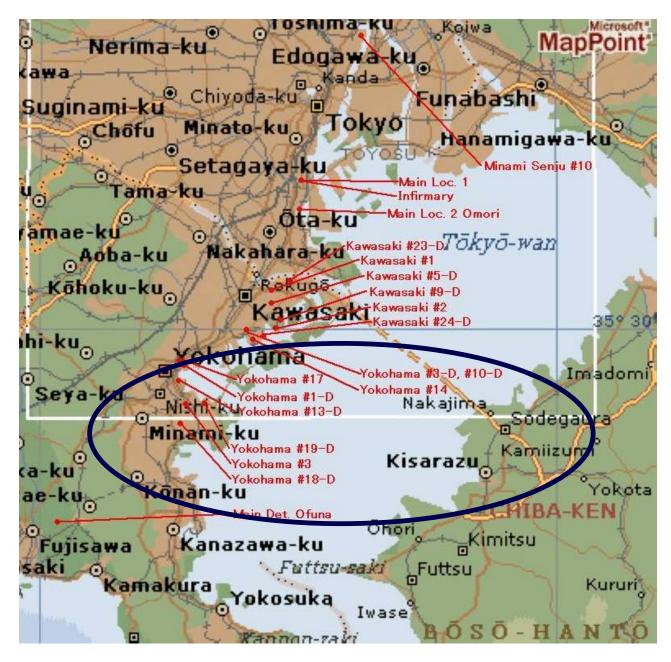

EACH PRISONER OF WAR CAMP WAS TO HAVE A PW SIGN PAINTED ON THE ROOF TOP OF EACH INTERNMENT FACILITY FOR THE PURPOSE OF DROPPING FOOD, CLOTHING & MEDICINES TO THE POWS BY AIRCRAFT

This map of Japan shows the location of over 100 prisoner of war camps where the prisoners of war were utilized by various Japanese industrialists as slave labor at its facilities. At various locations the POWs were working at facilities that produced armaments for the Japanese Imperial Army to be used against American troops in the Far East.