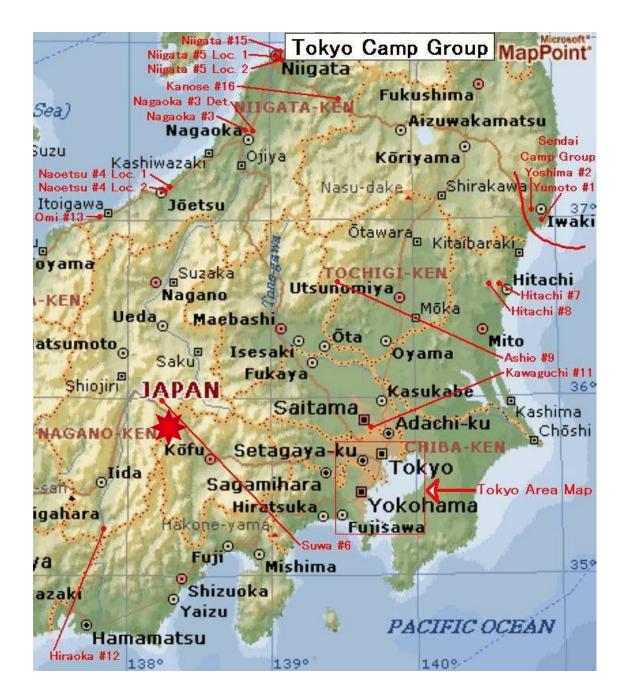

EACH PRISONER OF WAR CAMP WAS TO HAVE A PW SIGN PAINTED ON THE ROOF TOP OF EACH INTERNMENT FACILITY FOR THE PURPOSE OF DROPPING FOOD, CLOTHING & MEDICINES TO THE POWS BY AIRCRAFT

This map of Japan shows the location of over 100 prisoner of war camps where the prisoners of war were utilized by various Japanese industrialists as slave labor at its facilities. At various locations the POWs were working at facilities that produced armaments for the Japanese Imperial Army to be used against American troops in the Far East.