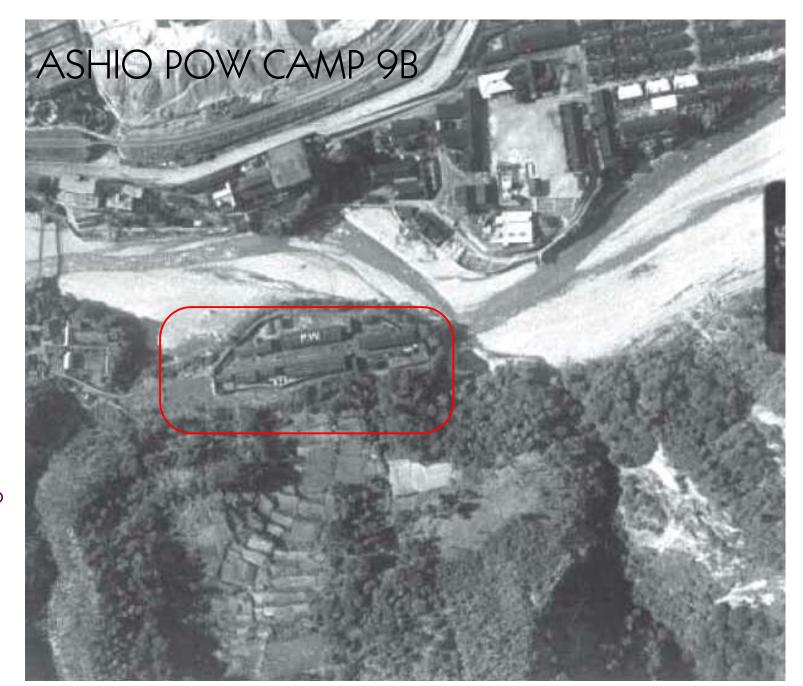

EACH PRISONER OF WAR CAMP WAS TO HAVE A PW SIGN PAINTED ON THE ROOF TOP OF EACH INTERNMENT FACILITY FOR THE PURPOSE OF DROPPING FOOD, CLOTHING & MEDICINES TO THE POWS BY AIRCRAFT

This map of Japan shows the location of over 100 prisoner of war camps where the prisoners of war were utilized by various Japanese industrialists as slave labor at its facilities. At various locations the POWs were working at facilities that produced armaments for the Japanese Imperial Army to be used against American troops in the Far East.