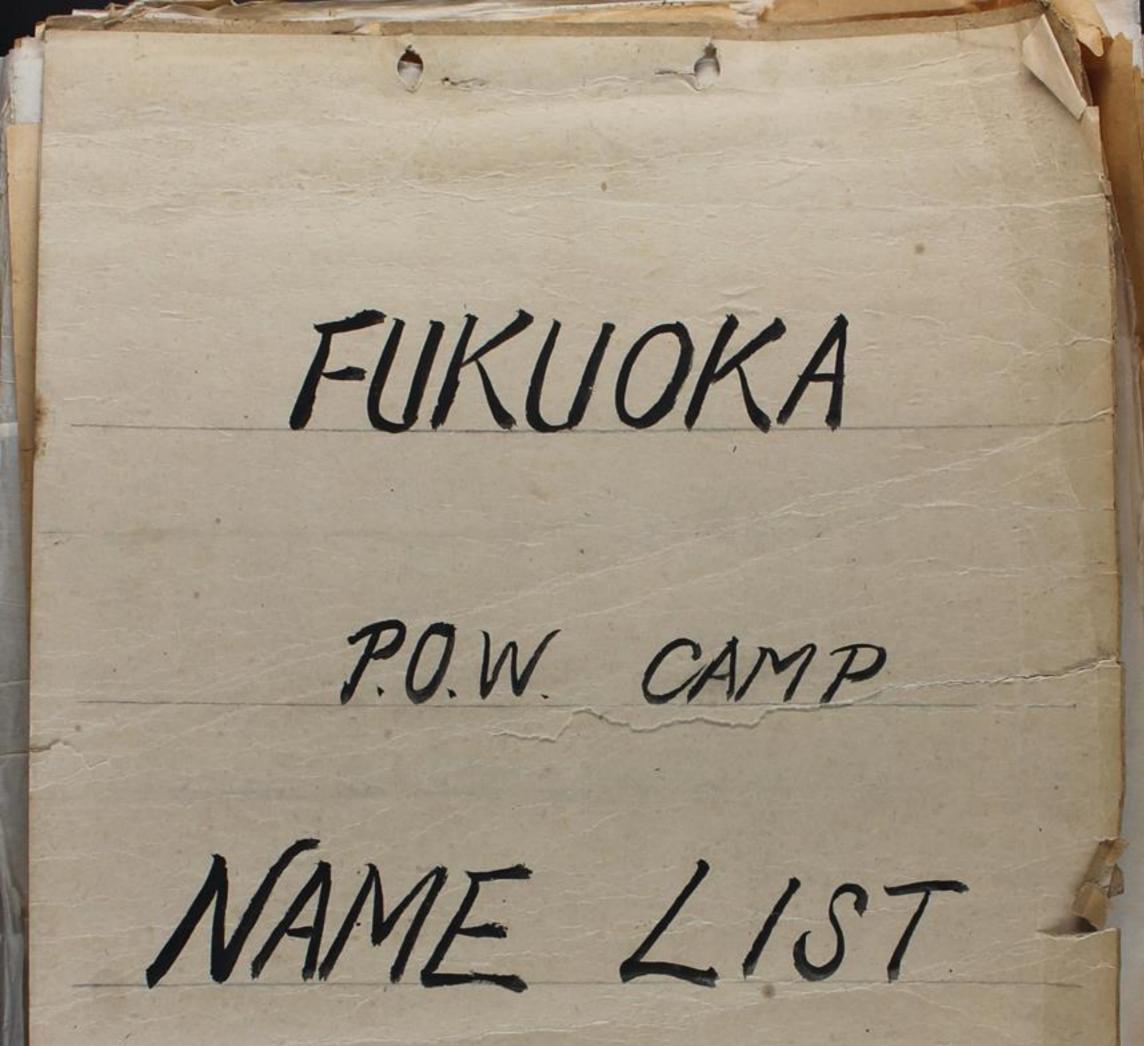

RG 407 Records of the Adjutant General's Office PHILIPPINE ARCHIVES COLLECTION

POWS/Civilian Internees POW Camps, Japan Fukuoka, Hanawa, Hiroshima, Hokodate, Hoten and Nagoya

104

Box 104

7 25 -Title: NAME LIST, per Directive No.2 Origin: Fy Tow row romp No.1 and the state Authenticity: Source: Extracted by \_\_\_\_\_ Date \_\_\_\_ Date \_\_\_\_ Date \_\_\_\_ Date \_\_\_\_ DECLASSIFIED Authority NNOTS 3073 Box # 33.