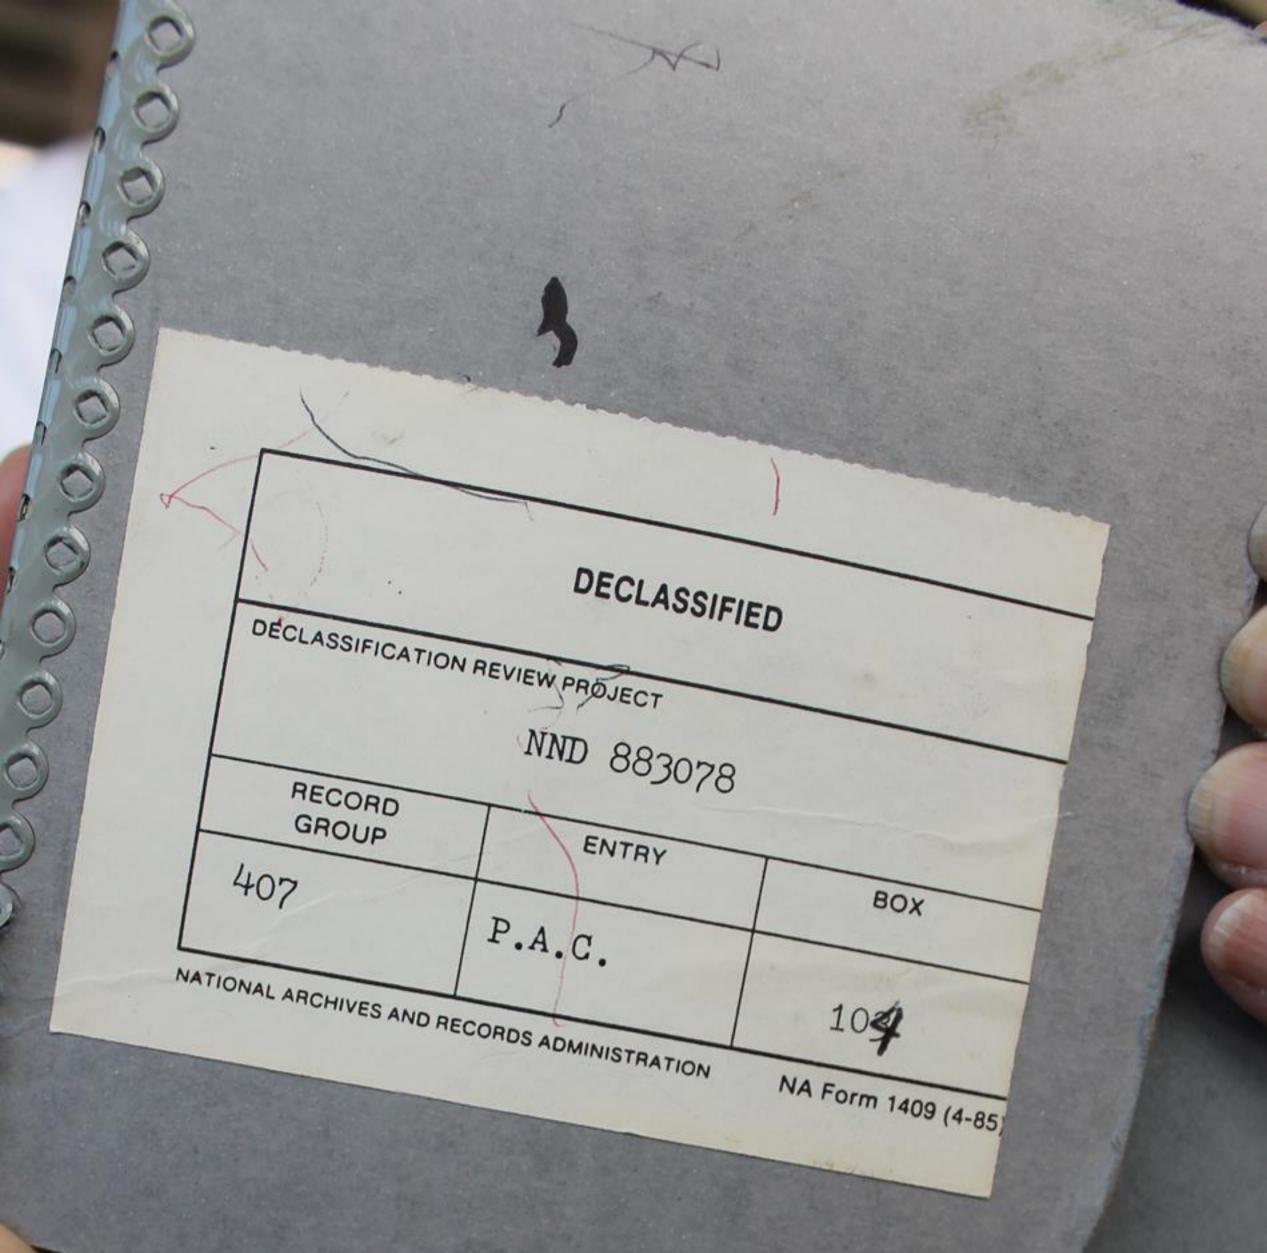

RG 407 Records of the Adjutant General's Office PHILIPPINE ARCHIVES COLLECTION

POWS/Civilian Internees POW Camps, Japan Fukuoka, Hanawa, Hiroshima, Hokodate, Hoten and Nagoya

104

Box 104

7 25 -Title: NAME LIST, per Directive No.2 Origin: Fy Tow row romp No.1 and the state Authenticity: Source: Extracted by \_\_\_\_\_ Date \_\_\_\_ Date \_\_\_\_ Date \_\_\_\_ Date \_\_\_\_ DECLASSIFIED Authority NNOTS 3073 Box # 33.