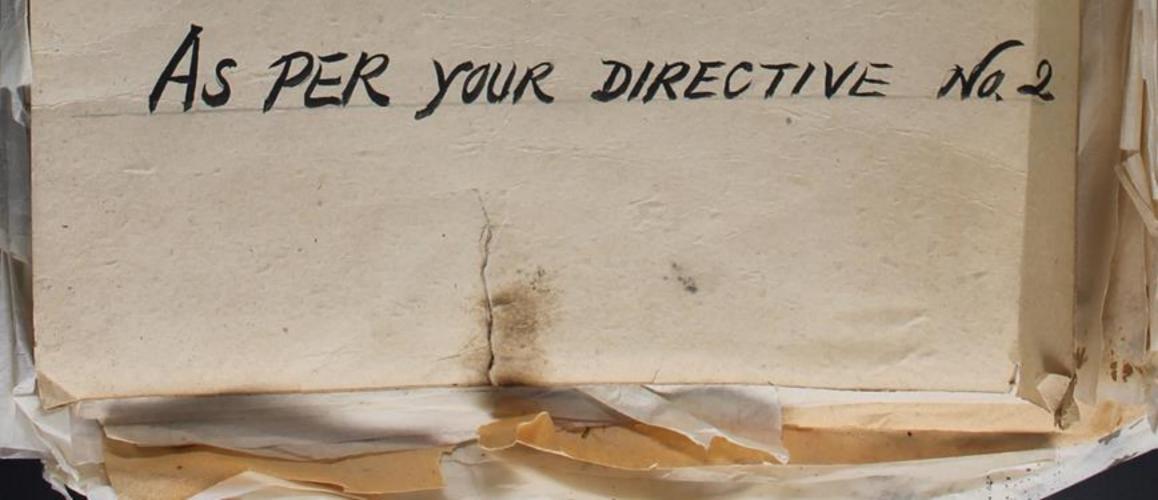

RG 407 Records of the Adjutant General's Office PHILIPPINE ARCHIVES COLLECTION

POWS/Civilian Internees POW Camps, Japan Fukuoka, Hanawa, Hiroshima, Hokodate, Hoten and Nagoya

104

Box 104

7 25 -Title: NAME LIST, per Directive No.2 Origin: Fy Tow row romp No.1 and the state Authenticity: Source: Extracted by \_\_\_\_\_ Date \_\_\_\_ Date \_\_\_\_ Date \_\_\_\_ Date \_\_\_\_ DECLASSIFIED Authority NNOTS 3073 Box # 33.