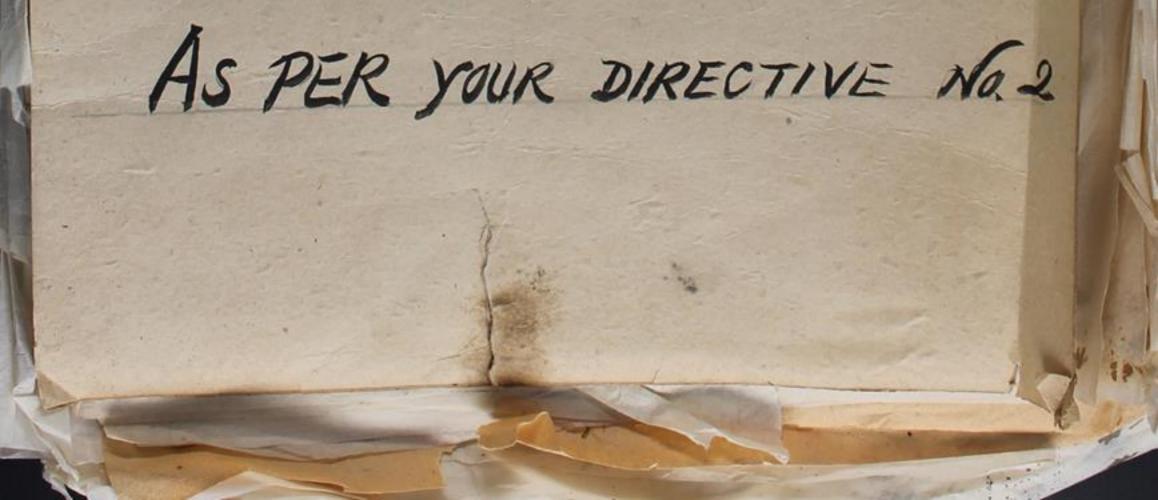

RG 407 Records of the Adjutant General's Office PHILIPPINE ARCHIVES COLLECTION

POWS/Civilian Internees POW Camps, Japan Fukuoka, Hanawa, Hiroshima, Hokodate, Hoten and Nagoya

104

Box 104

00000000000

7 25 -Title: NAME LIST, per Directive No.2 Origin: Fy Tow row romp No.1 and the state Authenticity: Source: Extracted by \_\_\_\_\_ Date \_\_\_\_ Date \_\_\_\_ Date \_\_\_\_ Date \_\_\_\_ DECLASSIFIED Authority NNOTS 3073 Box # 33.