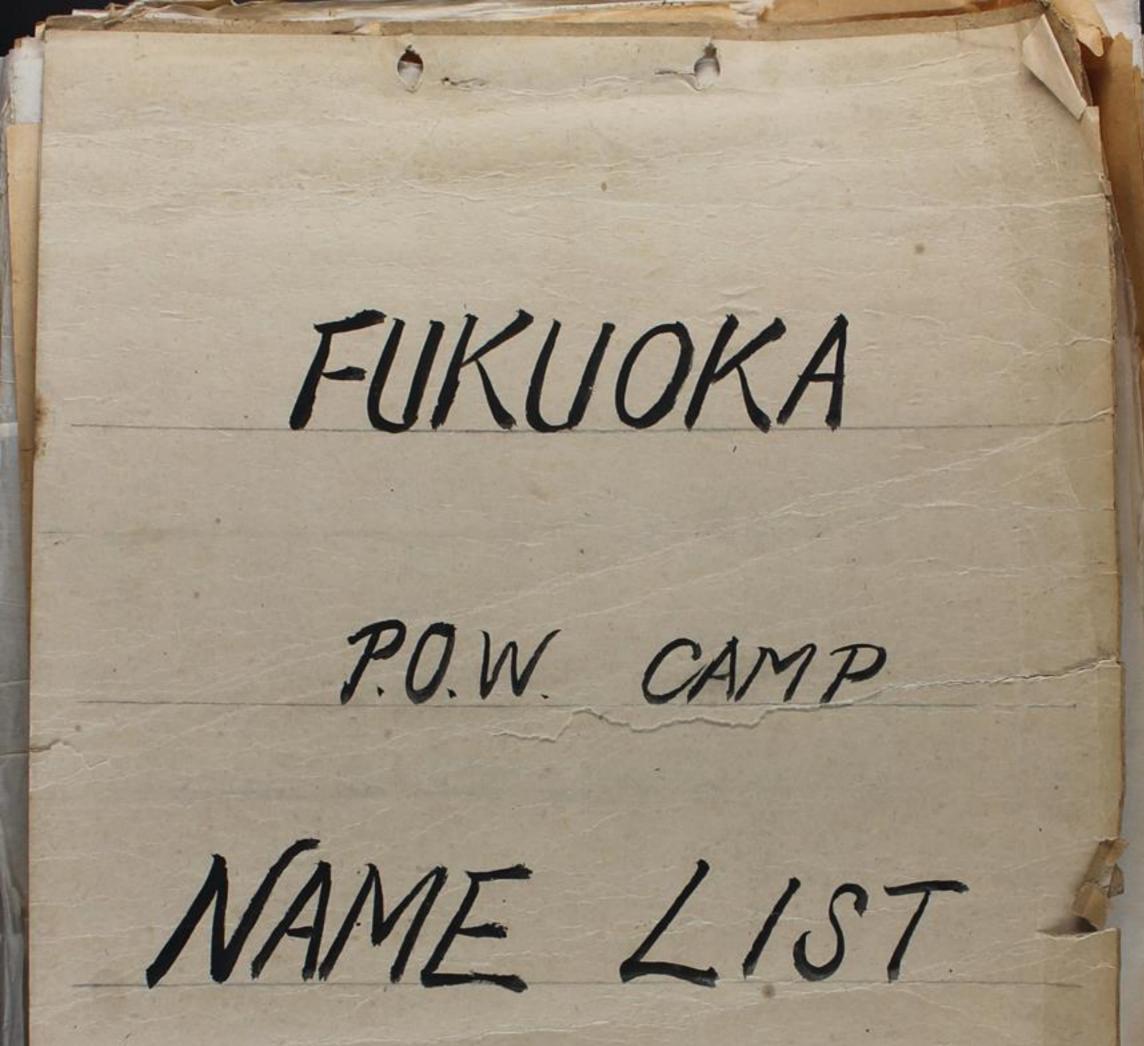

RG 407 Records of the Adjutant General's Office PHILIPPINE ARCHIVES COLLECTION

POWS/Civilian Internees POW Camps, Japan Fukuoka, Hanawa, Hiroshima, Hokodate, Hoten and Nagoya

104

Box 104

00000000000

7 25 -Title: NAME LIST, per Directive No.2 Origin: Fy Tow row romp No.1 and the state Authenticity: Source: Extracted by \_\_\_\_\_ Date \_\_\_\_ Date \_\_\_\_ Date \_\_\_\_ Date \_\_\_\_ DECLASSIFIED Authority NNOTS 3073 Box # 33.