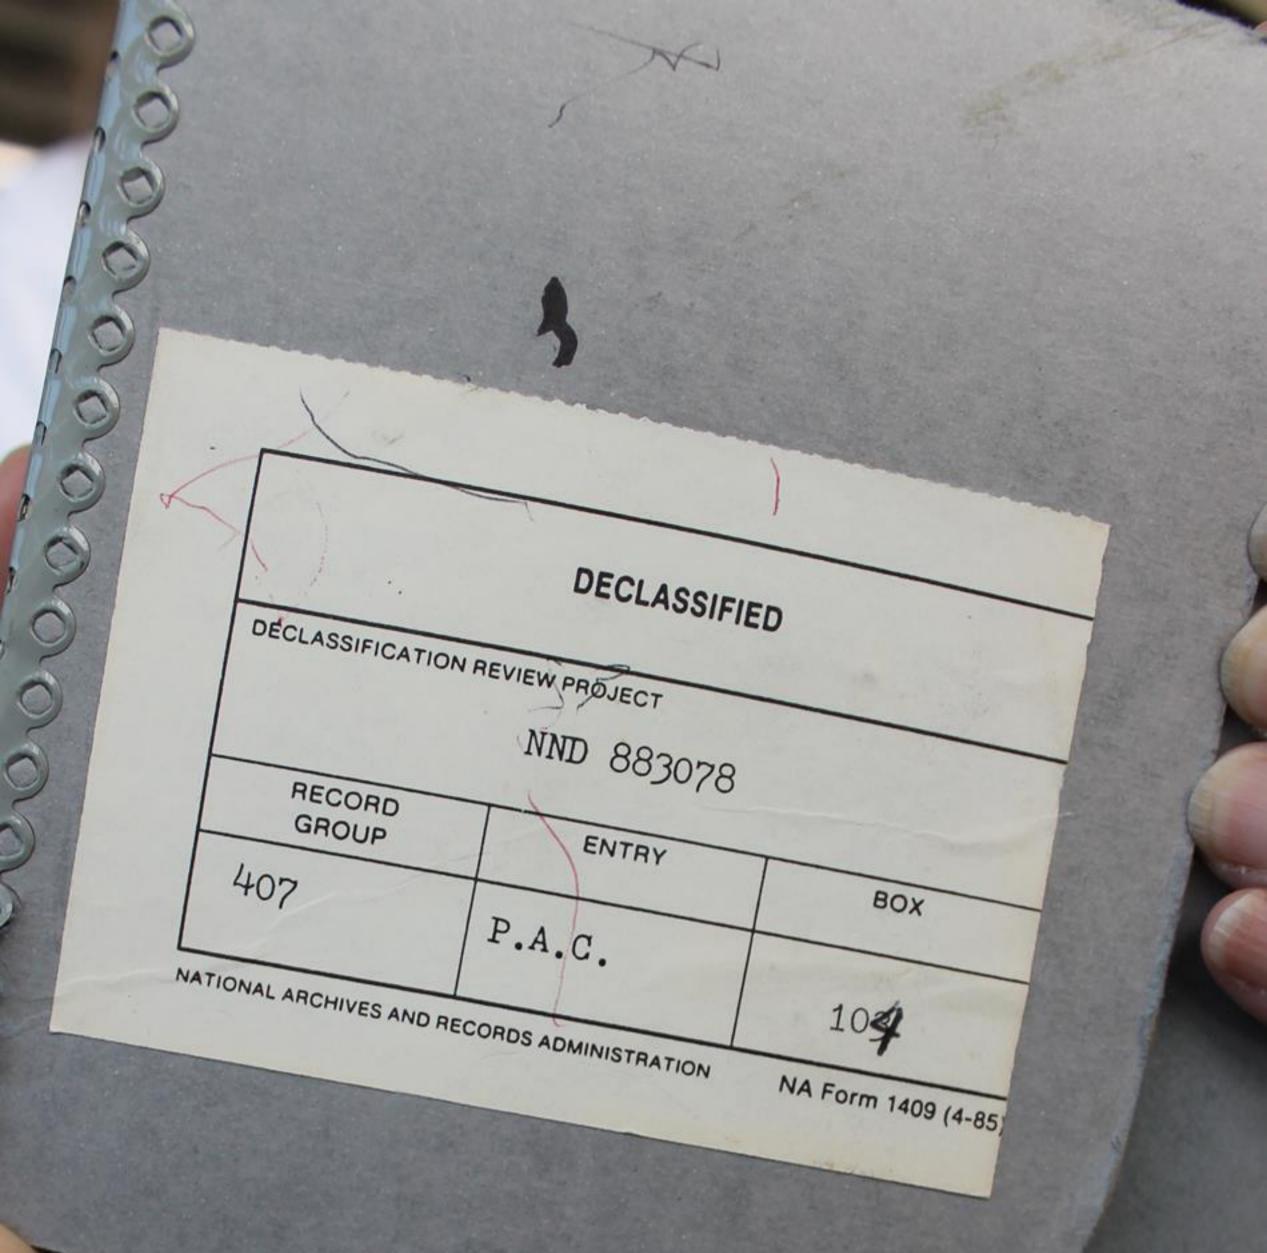

RG 407 Records of the Adjutant General's Office PHILIPPINE ARCHIVES COLLECTION

POWS/Civilian Internees POW Camps, Japan Fukuoka, Hanawa, Hiroshima, Hokodate, Hoten and Nagoya

104

Box 104

00000000000

7 25 -Title: NAME LIST, per Directive No.2 Origin: Fy Tow row romp No.1 and the state Authenticity: Source: Extracted by \_\_\_\_\_ Date \_\_\_\_ Date \_\_\_\_ Date \_\_\_\_ Date \_\_\_\_ DECLASSIFIED Authority NNOTS 3073 Box # 33.