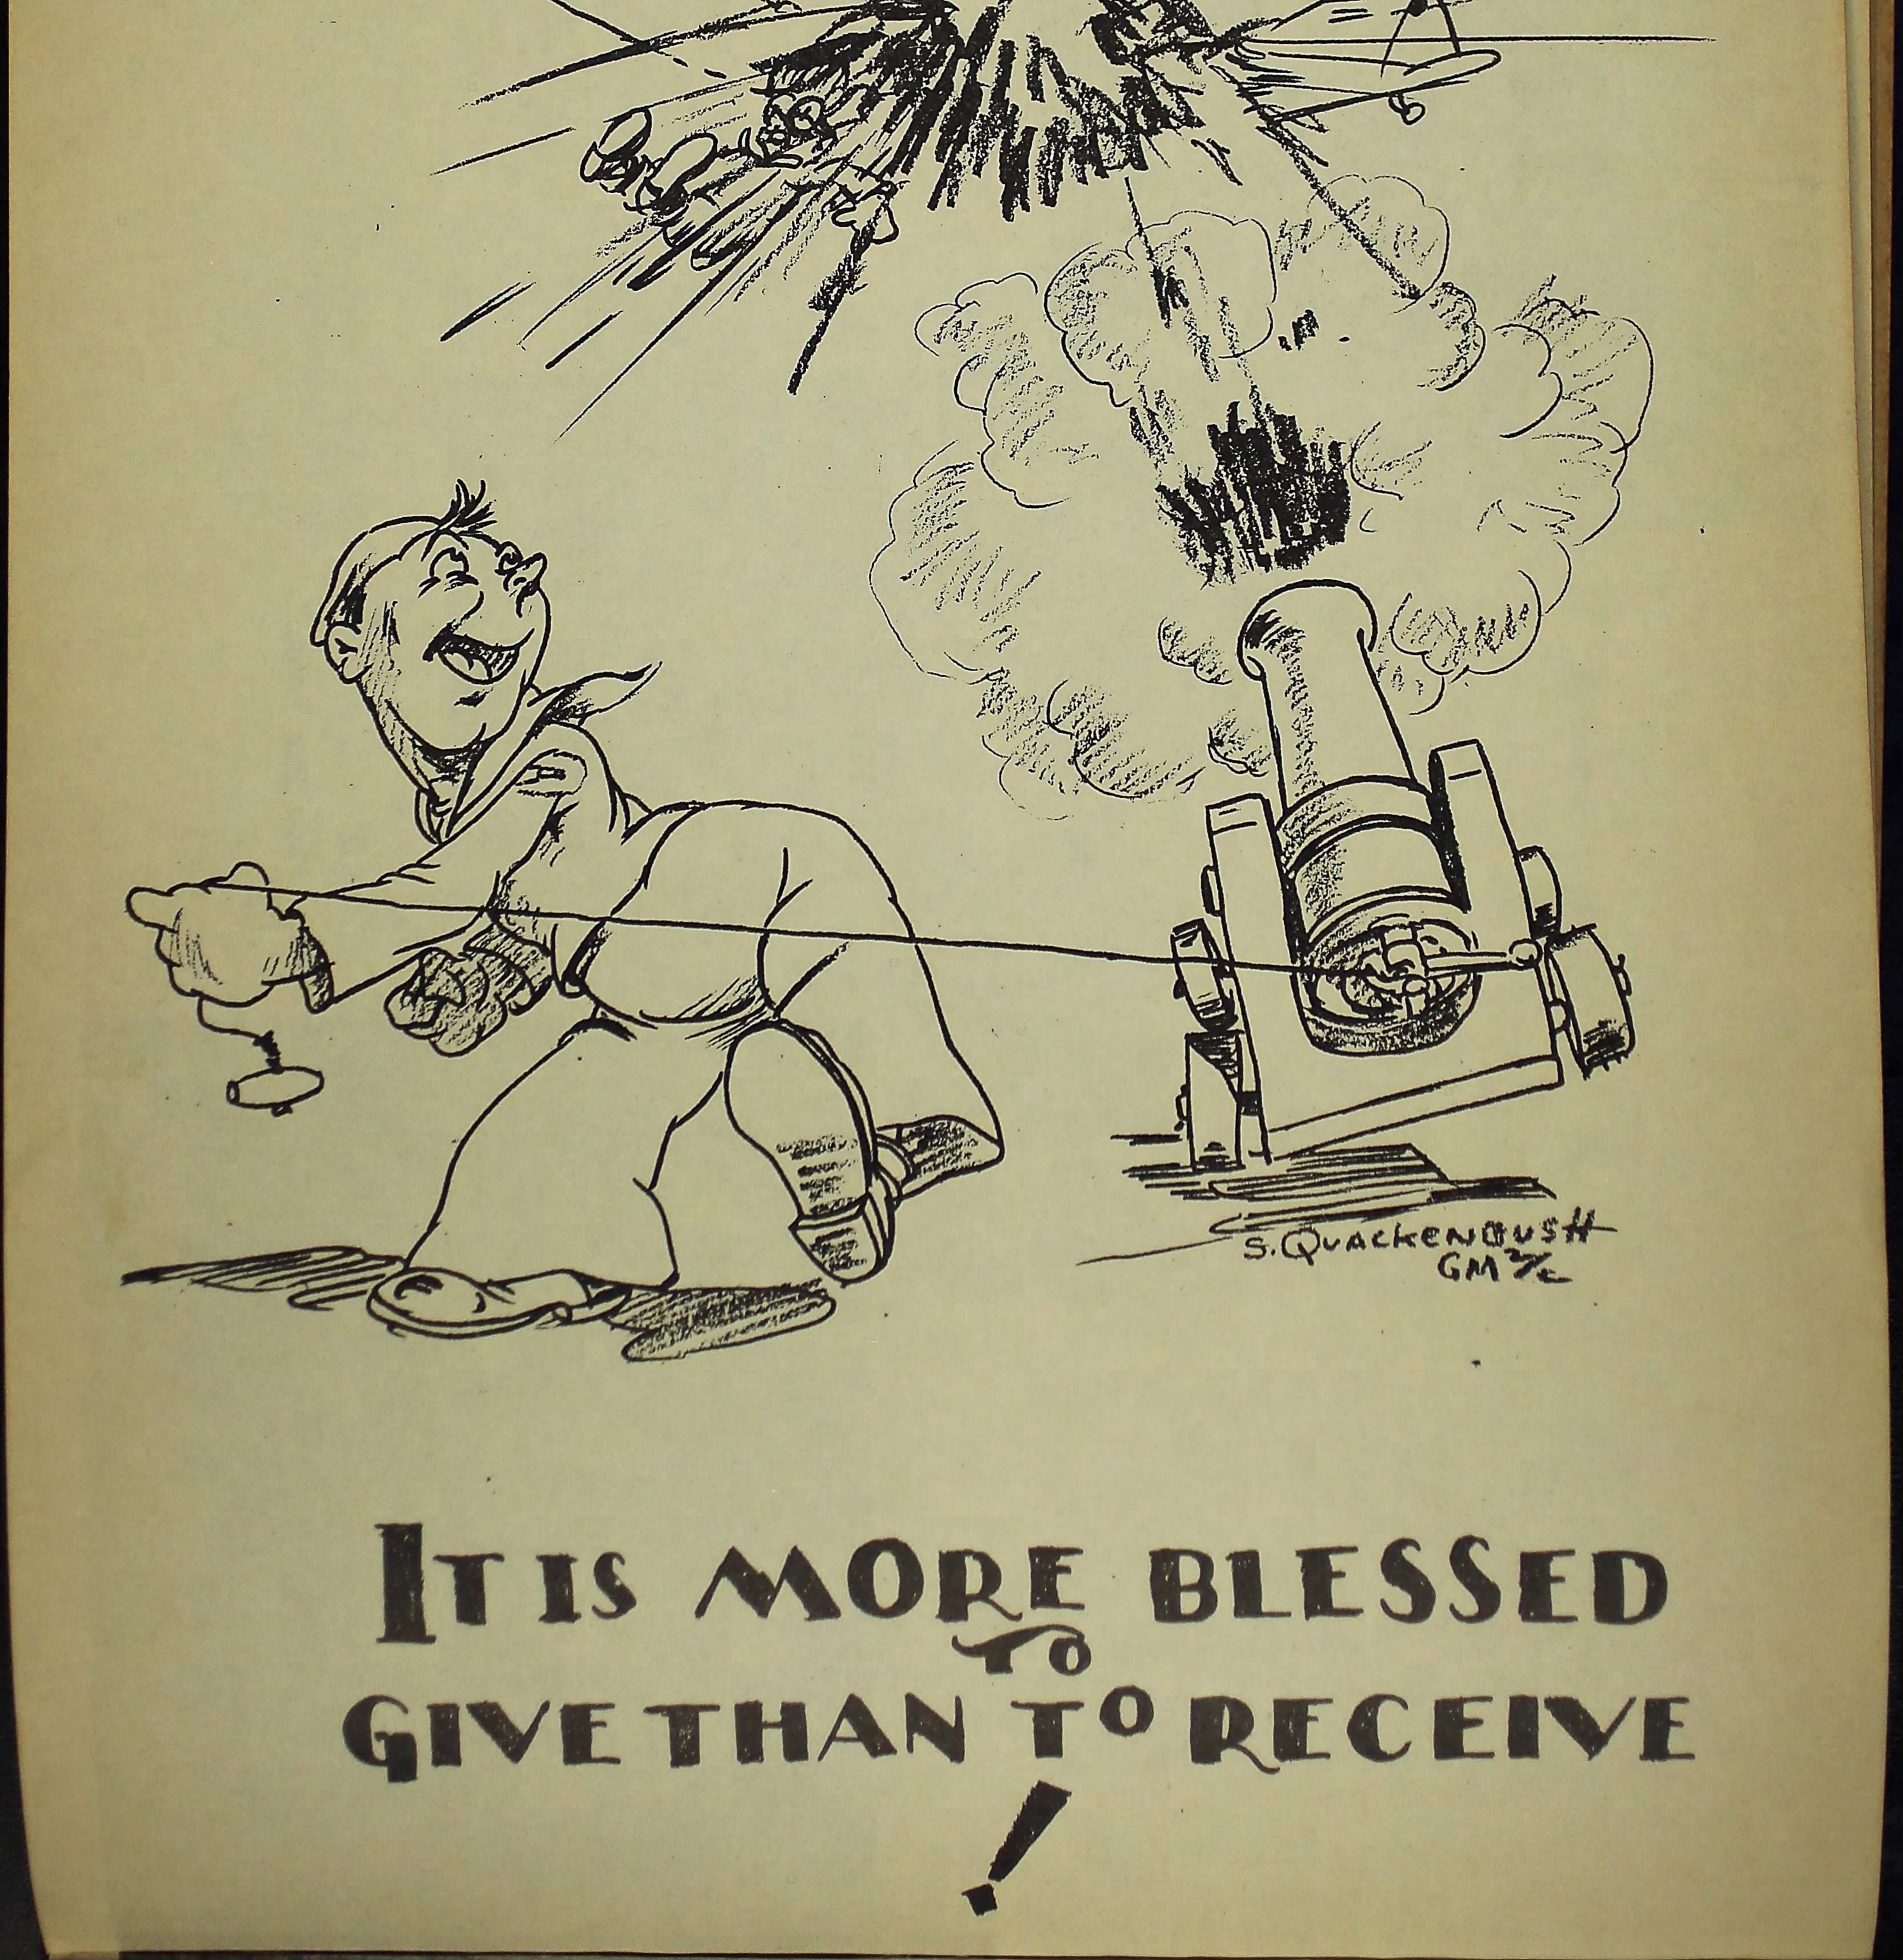

# GUNNERY DEPARTMENT ORDER MO.









# JAPAN

23



https://www.fold3.com/image/302139550

# JAPANESE GRAVEYARD AT SASEBO



Ch. Mach. Lomaglio



Lt. MacDonald



Ch. Elect. Brewer



Ch. Carp. Whelchel



## SOURCE INFORMATION

| Image url:              | https://www.fold3.com/image/302139550                                   |
|-------------------------|-------------------------------------------------------------------------|
| Publication Title:      | U.S. Navy Cruise Books, 1918-2009                                       |
| Content Source:         | Navy Department Library                                                 |
| Fold3 Publication Year: | 2012                                                                    |
| Fold3 Job:              | 12-037