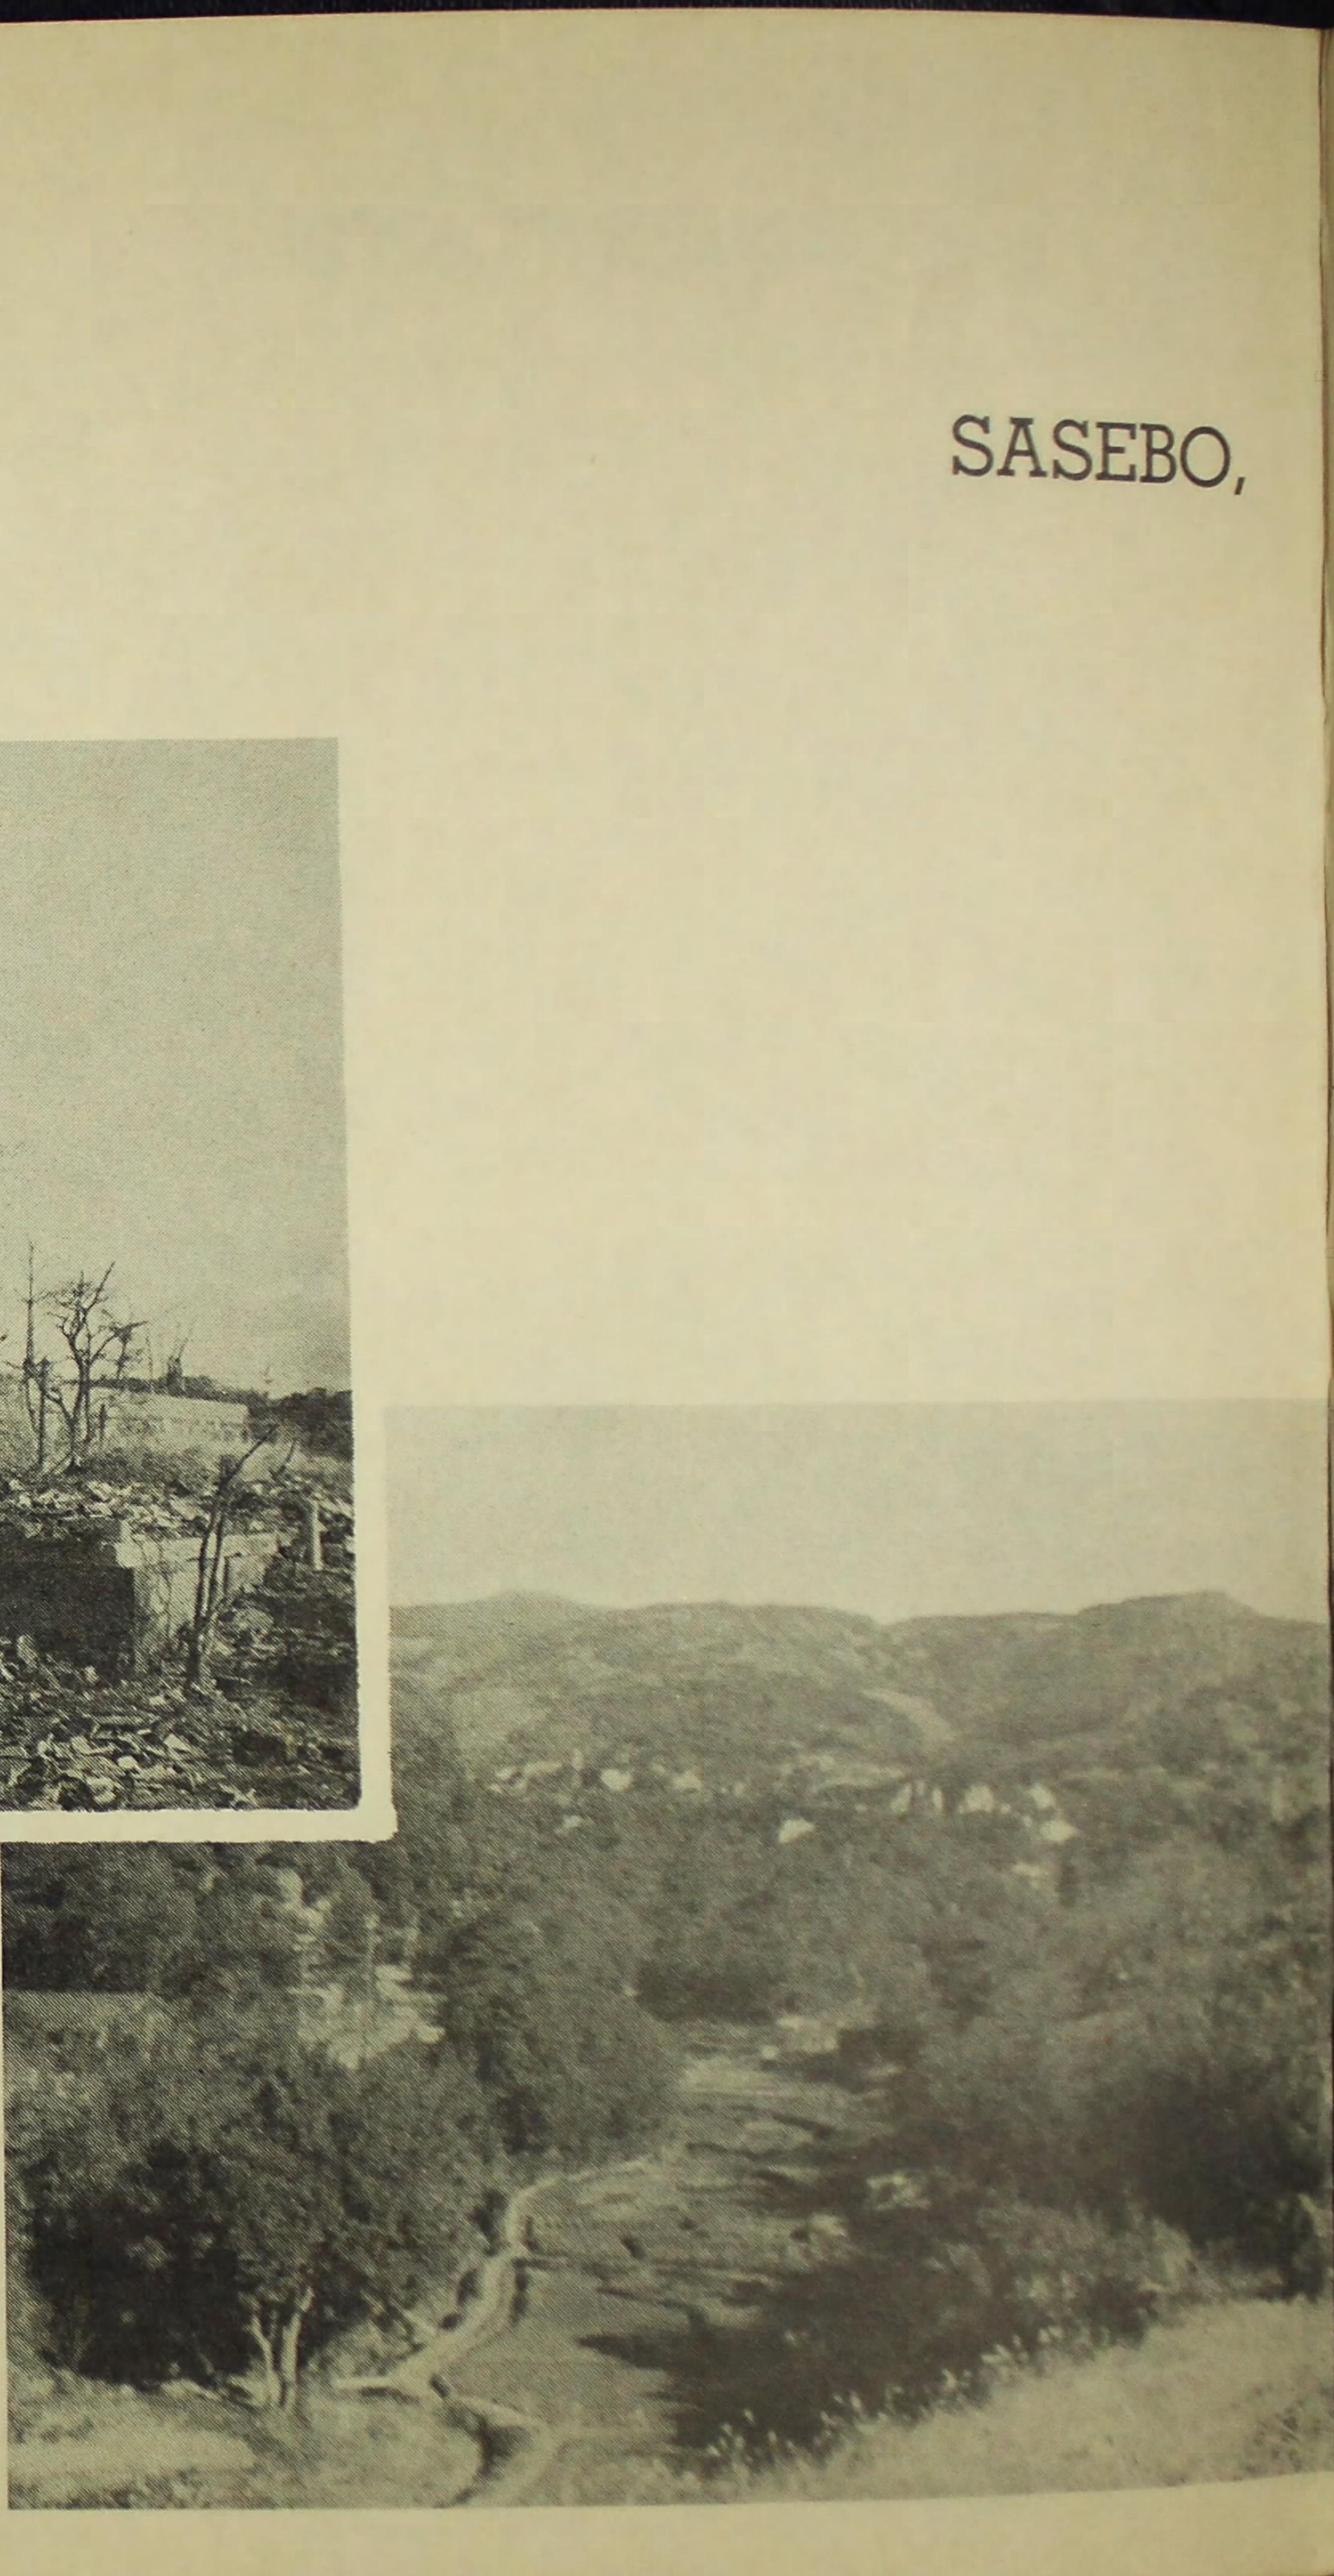

# GUNNERY DEPARTMENT ORDER MO.









# JAPAN

23



https://www.fold3.com/image/302139550

# JAPANESE GRAVEYARD AT SASEBO



Ch. Mach. Lomaglio



Lt. MacDonald



Ch. Elect. Brewer



Ch. Carp. Whelchel



## SOURCE INFORMATION

| Image url:              | https://www.fold3.com/image/302139550                                   |
|-------------------------|-------------------------------------------------------------------------|
| Publication Title:      | U.S. Navy Cruise Books, 1918-2009                                       |
| Content Source:         | Navy Department Library                                                 |
| Fold3 Publication Year: | 2012                                                                    |
| Fold3 Job:              | 12-037