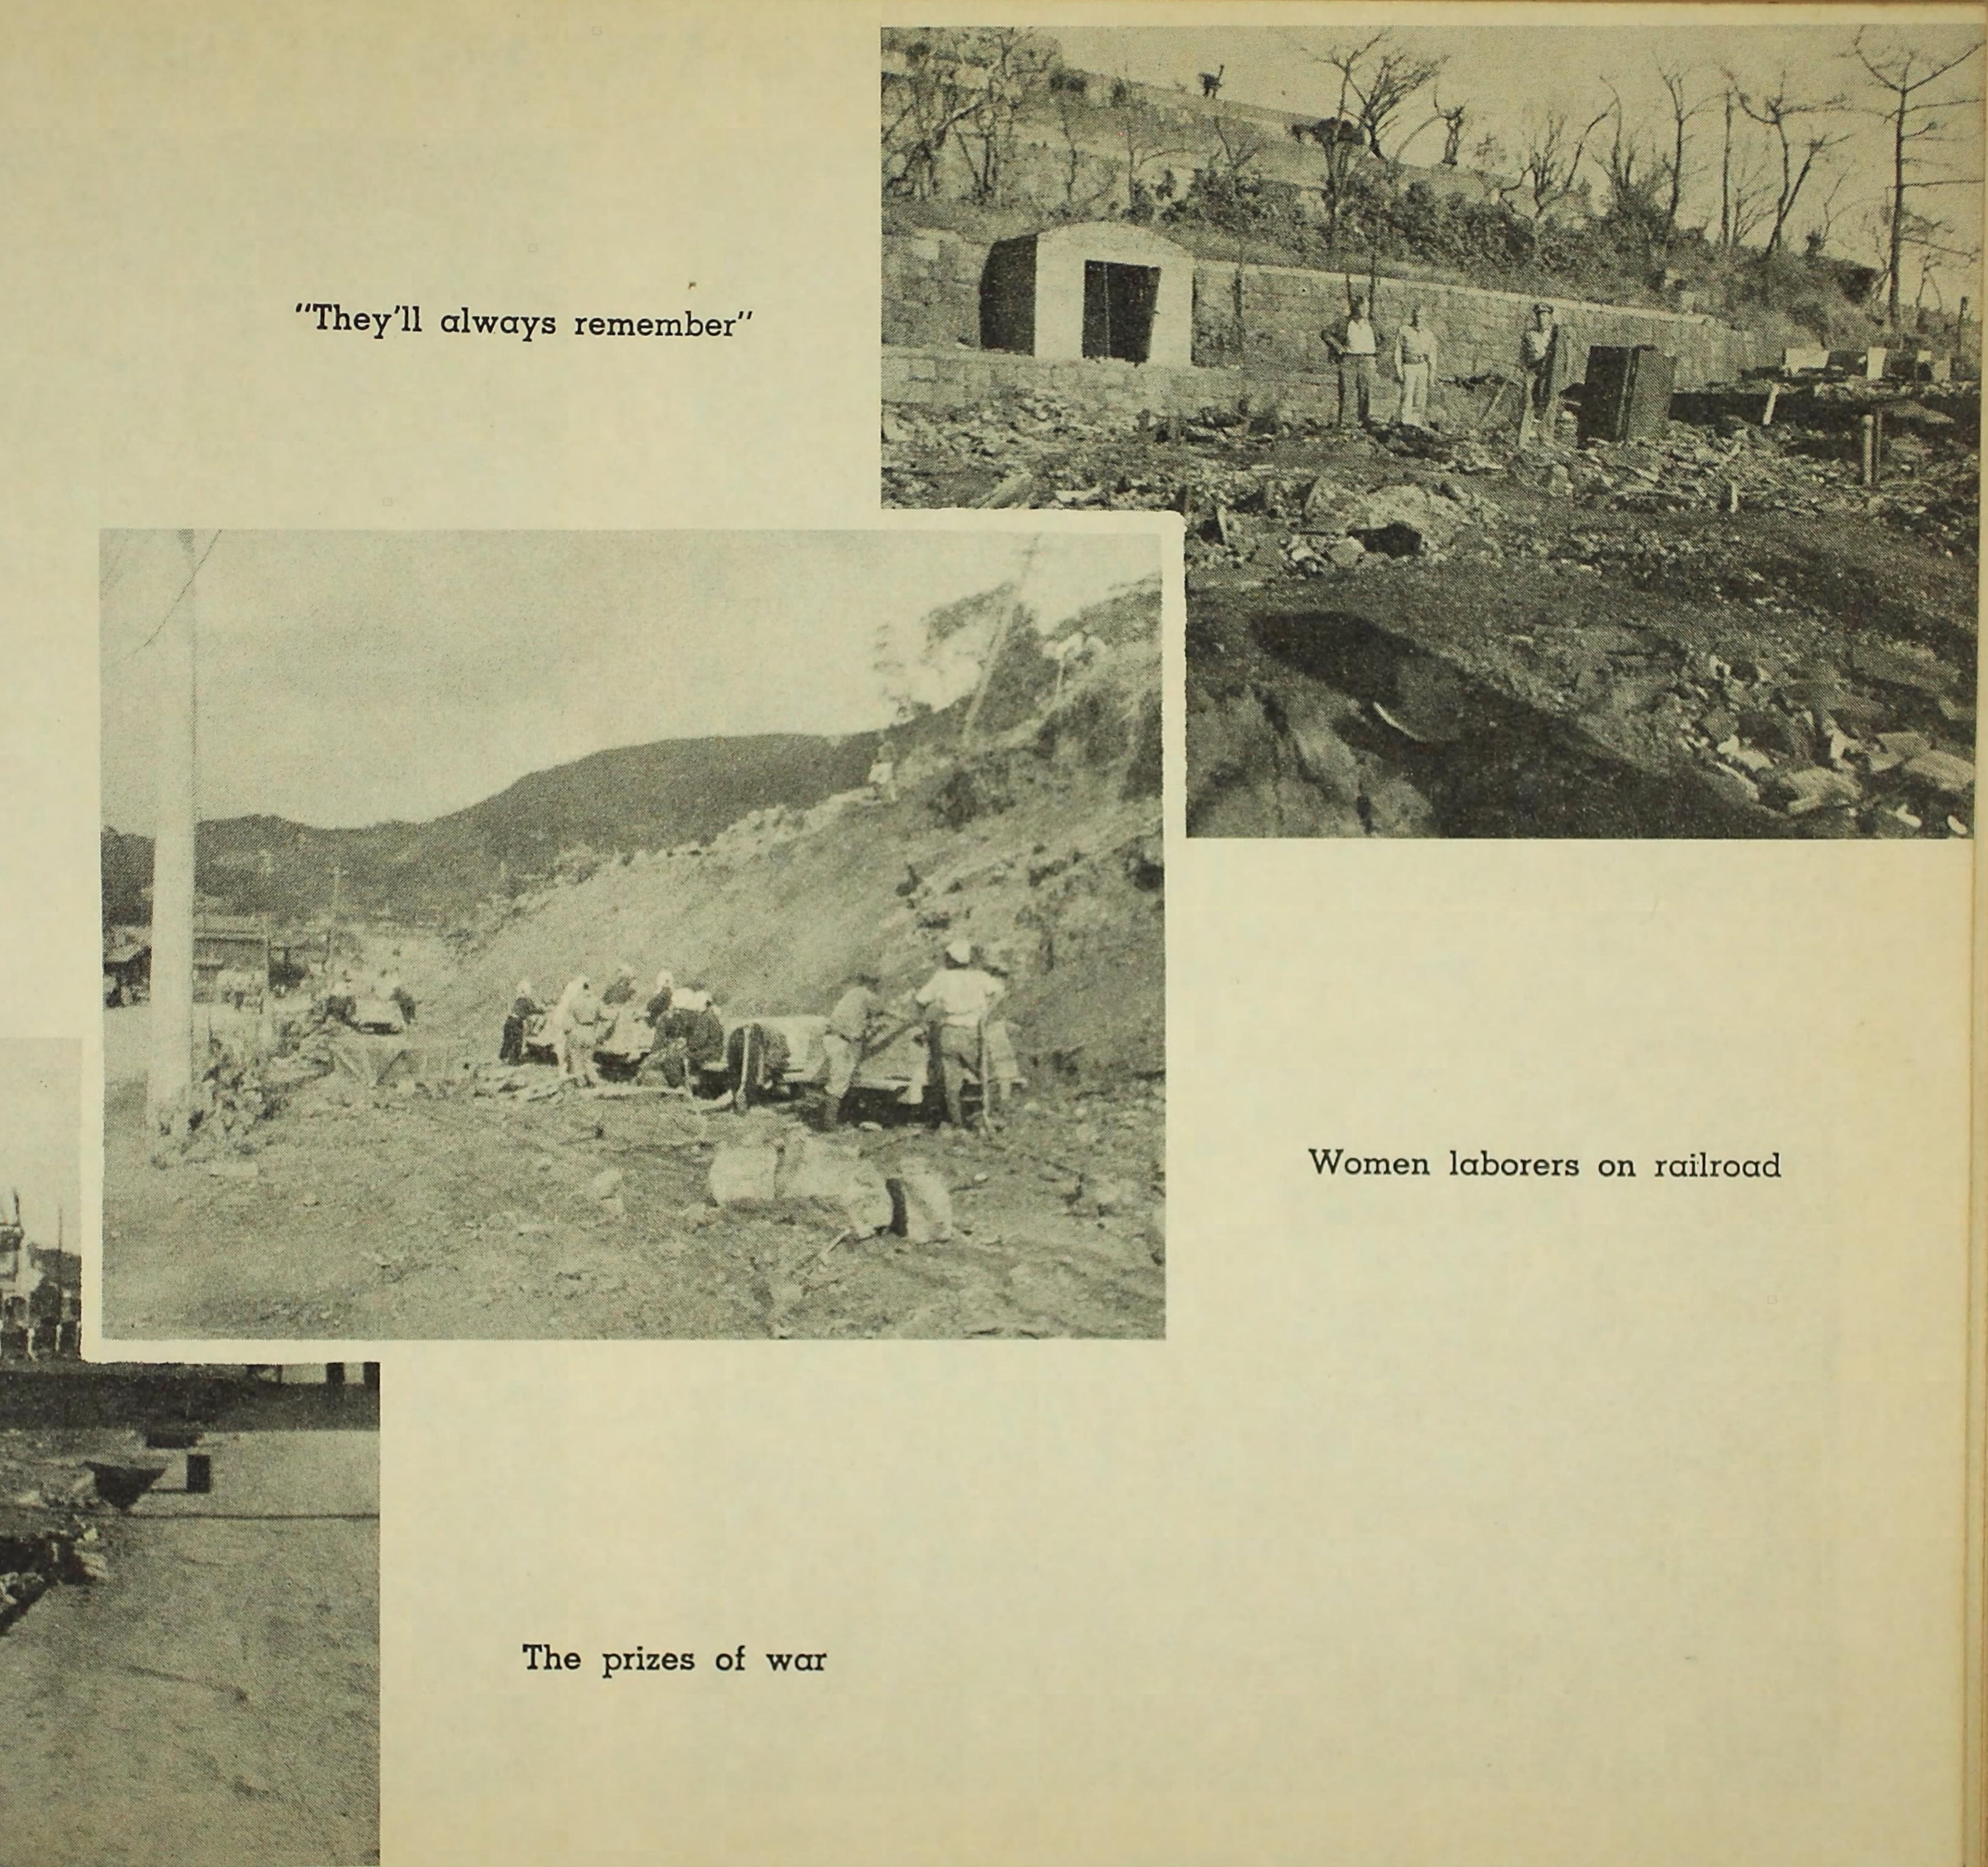

# GUNNERY DEPARTMENT ORDER MO.









# JAPAN

23



https://www.fold3.com/image/302139550

# JAPANESE GRAVEYARD AT SASEBO



Ch. Mach. Lomaglio



Lt. MacDonald



Ch. Elect. Brewer



Ch. Carp. Whelchel



## SOURCE INFORMATION

| Image url:              | https://www.fold3.com/image/302139550                                   |
|-------------------------|-------------------------------------------------------------------------|
| Publication Title:      | U.S. Navy Cruise Books, 1918-2009                                       |
| Content Source:         | Navy Department Library                                                 |
| Fold3 Publication Year: | 2012                                                                    |
| Fold3 Job:              | 12-037                                                                  |
| Langua