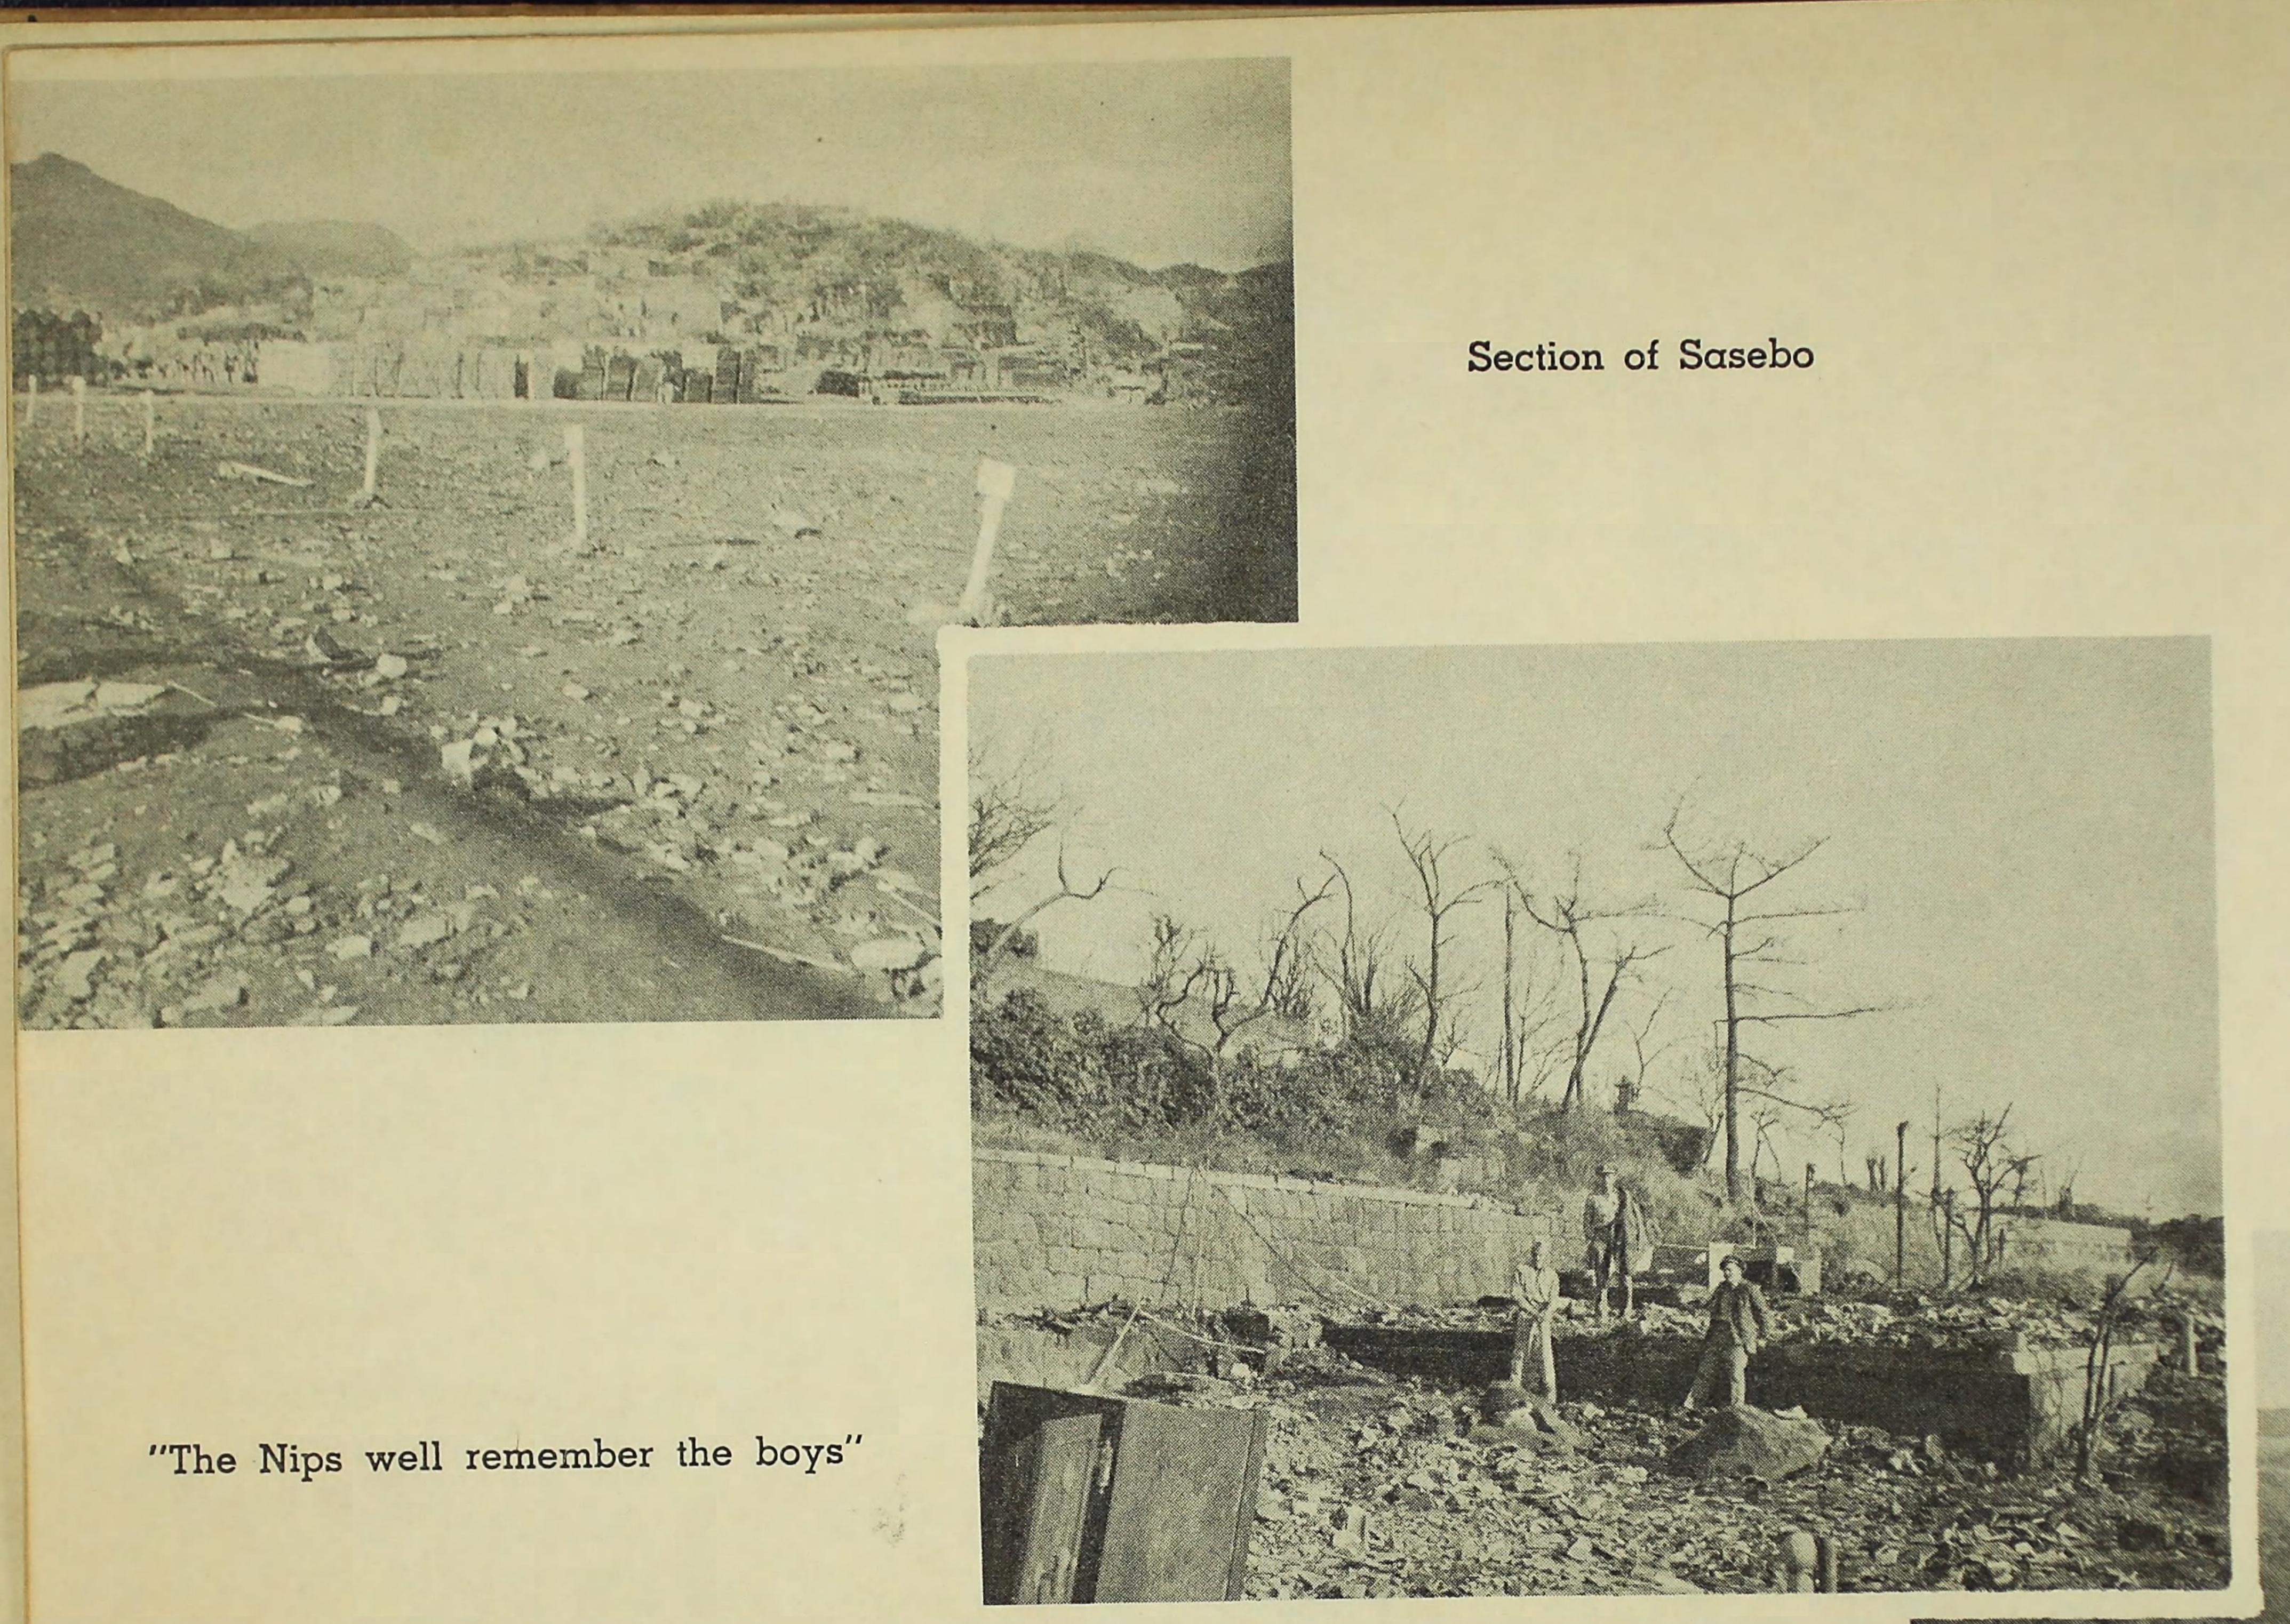

# JAPAN

23

https://www.fold3.com/image/302139550

# JAPANESE GRAVEYARD AT SASEBO

Ch. Mach. Lomaglio

Lt. MacDonald

Ch. Elect. Brewer

Ch. Carp. Whelchel