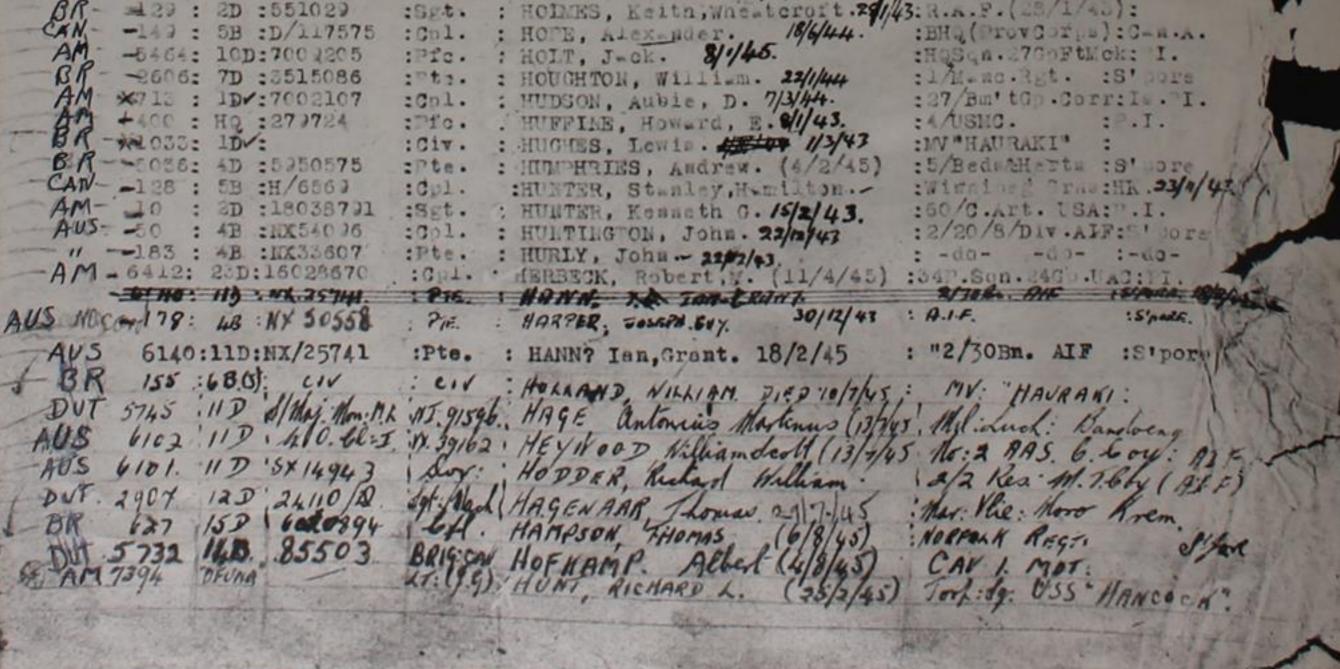

|      |
|        | the second se |     |                        |          |                                                                                                                                                                                                                                                                                                                                                                                                                                                                                                                                                                                                                                                                                                     |                |                 |      |



LIST OF DECEMED 18th MARCH, 1945. (Continued)

-4

| Camp:Camp:Regtl.<br>No. : :No.                                                                                                                                                 | :Rank.                                               | and the second second second second                                                                                                                                          | :Unit         | :Captured                       |
|--------------------------------------------------------------------------------------------------------------------------------------------------------------------------------|------------------------------------------------------|-------------------------------------------------------