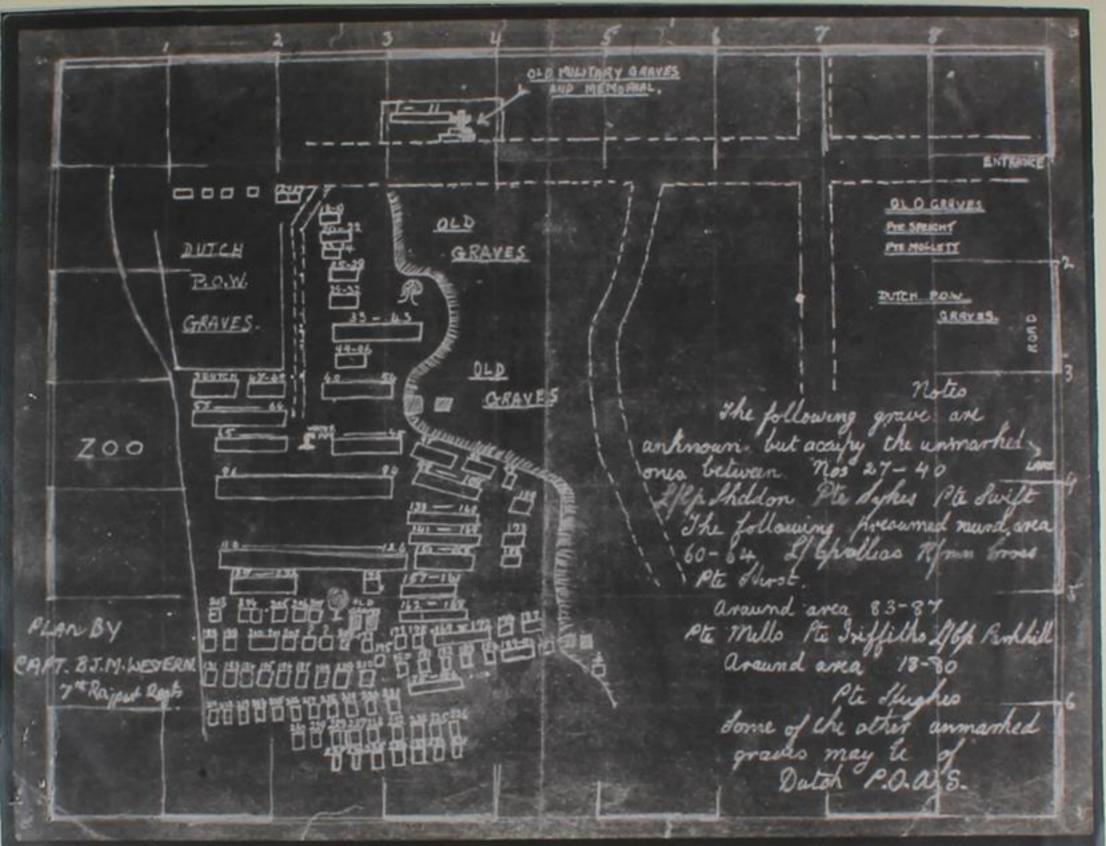

Branch, Adjutant General's Office.

4. It is requested that determination of status be made by The Adjutant General on the personnel listed on inclosures #2 and 3 as the information originated from only one source and there is some question regarding authenticity.

5. It is further requested that this Headquarters be informed of any action taken by The Adjutant General, so that our records may be kept ourrent.

FOR THE COMMANDING GENERALS

S. P. CAUGHRON, Captain, A.G.D. Asst. Adj. Gen.

5 Inclas #1-Personnel declared dead. #2 & 3-Fersonnel for which final determination is necessary by TAO #4-Personnel transferred to Singapore. #5-Extract of FOW Register. #2 & 3-Personnel for which final determination is necessary by TAO #4-Personnel transferred to Singapore. #5-Extract of FOW Register.



Final determination has been made, by this Headquarters, declaring the following personnel captured and subsequently died in Rangoon FOW Camp:

|                     | BANK    | ASIL     | British<br>Report<br>(Enclosed) | Composite<br>Report on<br>Rangoon POW | Graves<br>Registration WD<br>ONC Form 10h2 |
|---------------------|---------|----------|---------------------------------|---------------------------------------|--------------------------------------------|
| miok, Albert L.     | 8/Sgt   | 6942456  | *                               |                                       |                                            |
| Gonsalves, Elias E. | agt     | 6570123  |                                 | -                                     |