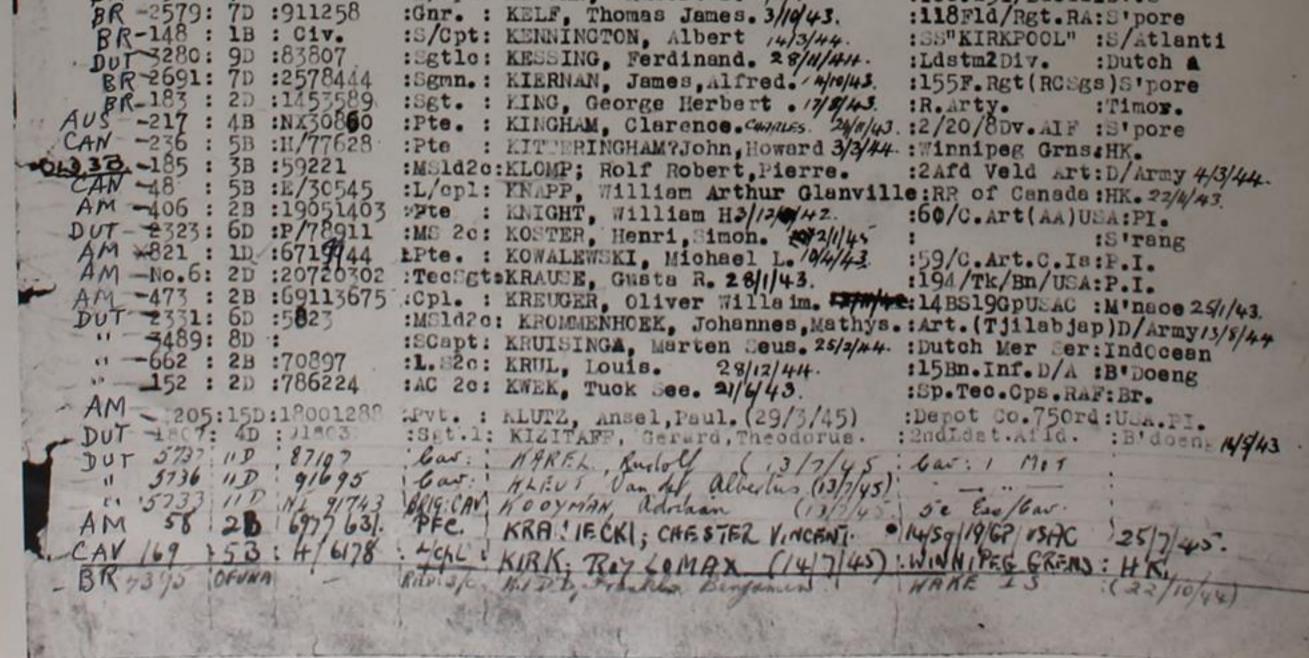

13/4/43.                                        | :2/20/8DV. AIF :S'pore.                                                        |
| DUT - NO 8 : 78 : 85615                                                    | : OLT. Hapmin: JANSSEN; MATHIRS. (9/11/44)                            | . DEPOT M.L.(Dutch):                                                           |
| AUS - 6111 117 21945                                                       | P.O. JOHNSON, Thomas. (13/7/45).                                      | N. HUST: NAVY                                                                  |

AUS -53 :4 B :Nx/50861 :Cpl. : KEER, Alexander. //8/43. :2/20/8DV.AIF :S'pore :L/opl: KEGGAN, Hubert S. 8/11/43. BR -2511: 0D : BR -2579: 7D :911258

:TCo.151/Bdell1Dv.S :118Fld/Rgt.RA:S'pore

SHEET. 8



EIST OF DECEASED 18th MARCH, 1945. (Continued)

|       | and the second                                                                                                   | the state of |                                                                  | 5