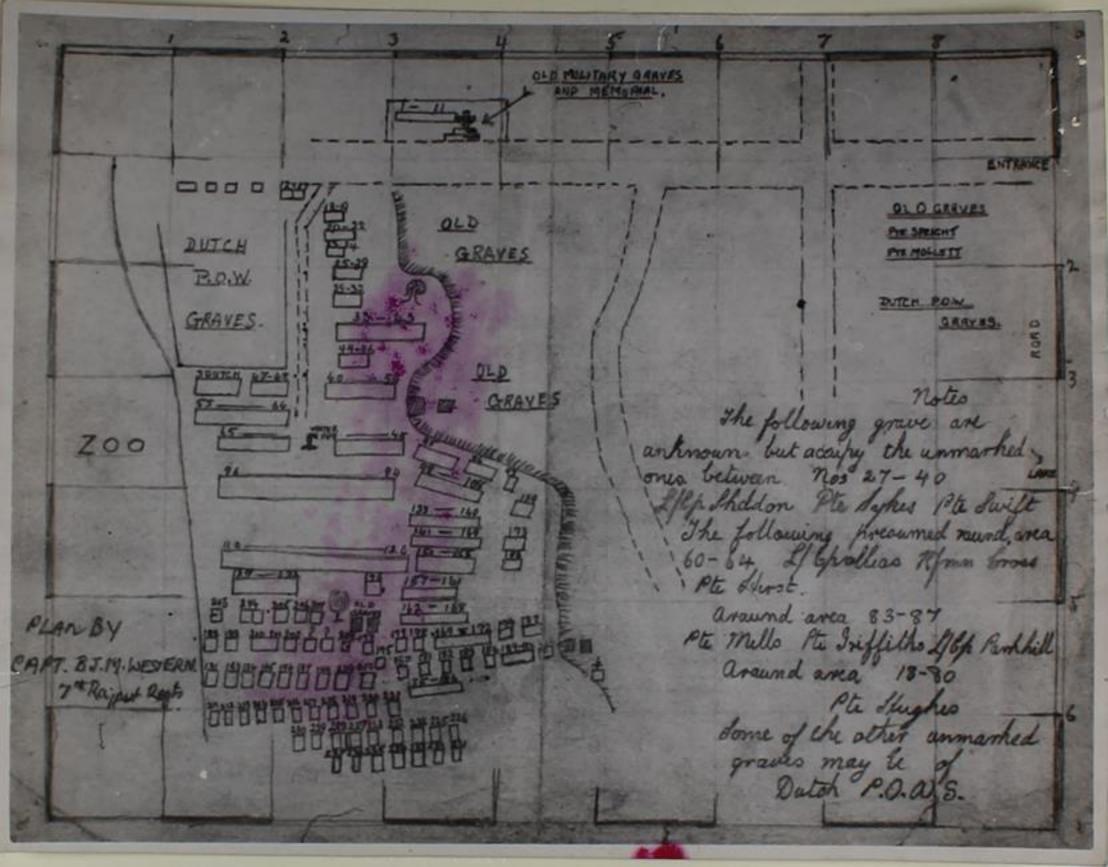

| F15 022 | T-121948 |                                 | <b>x</b> .                            | -                                          |
| Westberg, Wayne     | Capt    | 0-732792 |                                 | ×                                     | 113. <b>X</b>                              |
| Rodrigues, Frank    | s/sgt   | 6578491  |                                 | ×                                     | *                                          |
| Liston, Charles B.  | let Lt  | 0-529445 |                                 | x                                     | *                                          |
| Briggs, Everitt E.  | 2nd Lt  | 0-668189 |                                 | -                                     |                                            |



The following named personnel are known to be buried per WEAMS Form 1042. This Headquarters however does not deem the Report of Interrment as conclusive evidence and therefore requests The Adjutant General to determine authenticity and present status. All men listed below are carred by this Headquarters as Missing in Action.

| Baker, Burdette H.    | 2nd Lt | 0-1698884 |
|-----------------------|--------|-----------|
| Zizlavsky, Joseph F.  | lot Lt | 0-664.863 |
| Wright, Bill (MMC)    | Capt   | 0-725565  |
| Angell, Robert F.     | lot Lt | 0-407635  |
| Boldman, Amol (NMI)   | let Lt | 0-416094  |
| Gilhousen, William R. | Capt   | 0-667062  |
| Drummey, Robert D.    | lot It | 0-815670  |
| Rich, Joseph G.       | 2nd Lt | 0-739054  |
| Goodrich, Burdett G.  | lat Lt | 0-750504  |