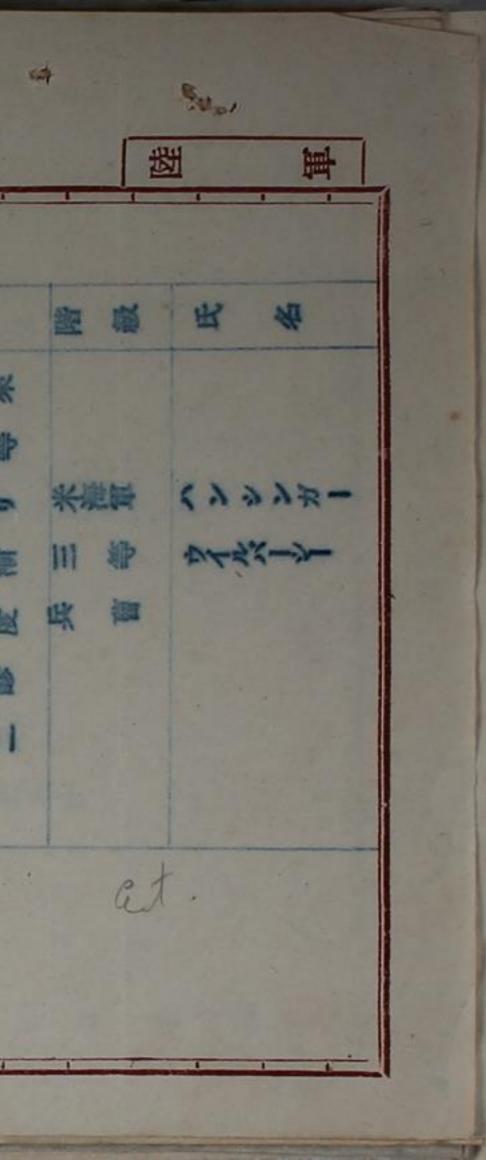

# THE DECEASED P.O.W.

(AMERICANS)

死亡 米國人(三六名) 名於清

臺灣停虜收容所

THE REAL PROPERTY OF THE REAL

As to the destinations of report confer the end of this file

1

| NAME                                     | SER- | RANK | CARD NO.          | DISEASE                            | DATE         |
|------------------------------------------|------|------|-------------------|------------------------------------|--------------|
| HUNSINGER, Wilbur C.                     | M    | HHSc | 11 859            | Insufficient<br>nutrition          | 23.10        |
| KLETT, Lloyd E. Jr.                      | N    | MISC | II 863            | Acute necretic                     | 5.11         |
| GREELISH, Coleman D.<br>WAGNER, James E. | A    | Pvt. | II 703<br>II 4110 | SHOT<br>Enteritis and<br>beri-beri | 1. 4<br>3. 4 |