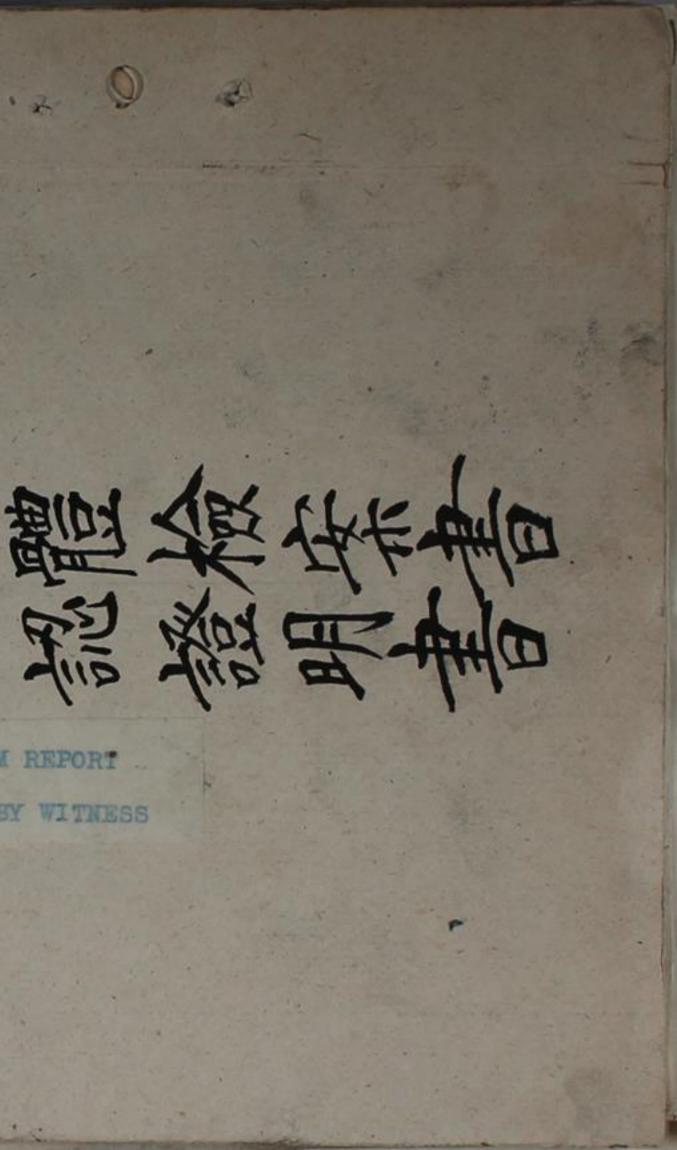

and the war

THE TAIWAN CAMP

现积十七年 怪房邊骨建名薄米國人八名 THE LIST OF THE REMAINS (BONE) OF P.O.W. EIGHT (8) AMERICANS WHO DIED AT TAKAO MILITARY HOSPITAL (1942)

憲法保廣牧家所

1

| NAME                                                                                                                       | SER- RANK<br>VI CE | CARD DISEASE                     | DATE                                                        |
|----------------------------------------------------------------------------------------------------------------------------|--------------------|----------------------------------|-------------------------------------------------------------|
| APPLETHORPE, Charles<br>HROWN John, John<br>CUILOCK, Powell S.<br>HARBON, John S.<br>GILLAY, Billie A.<br>MILLER, Harry I. | A " "<br>N Petty O | . 14(")" "<br>15(")Acute Colitis | 9.11.1<br>20.11.1<br>17.10.1<br>nia 31.10.1<br>oth- 3.11.19 |
| SIGOY, Walter F.<br>STALGIS, Francis F.                                                                                    |                    | 18(")Para-typhus (B              | type) 3.11.<br>6.12.                                        |