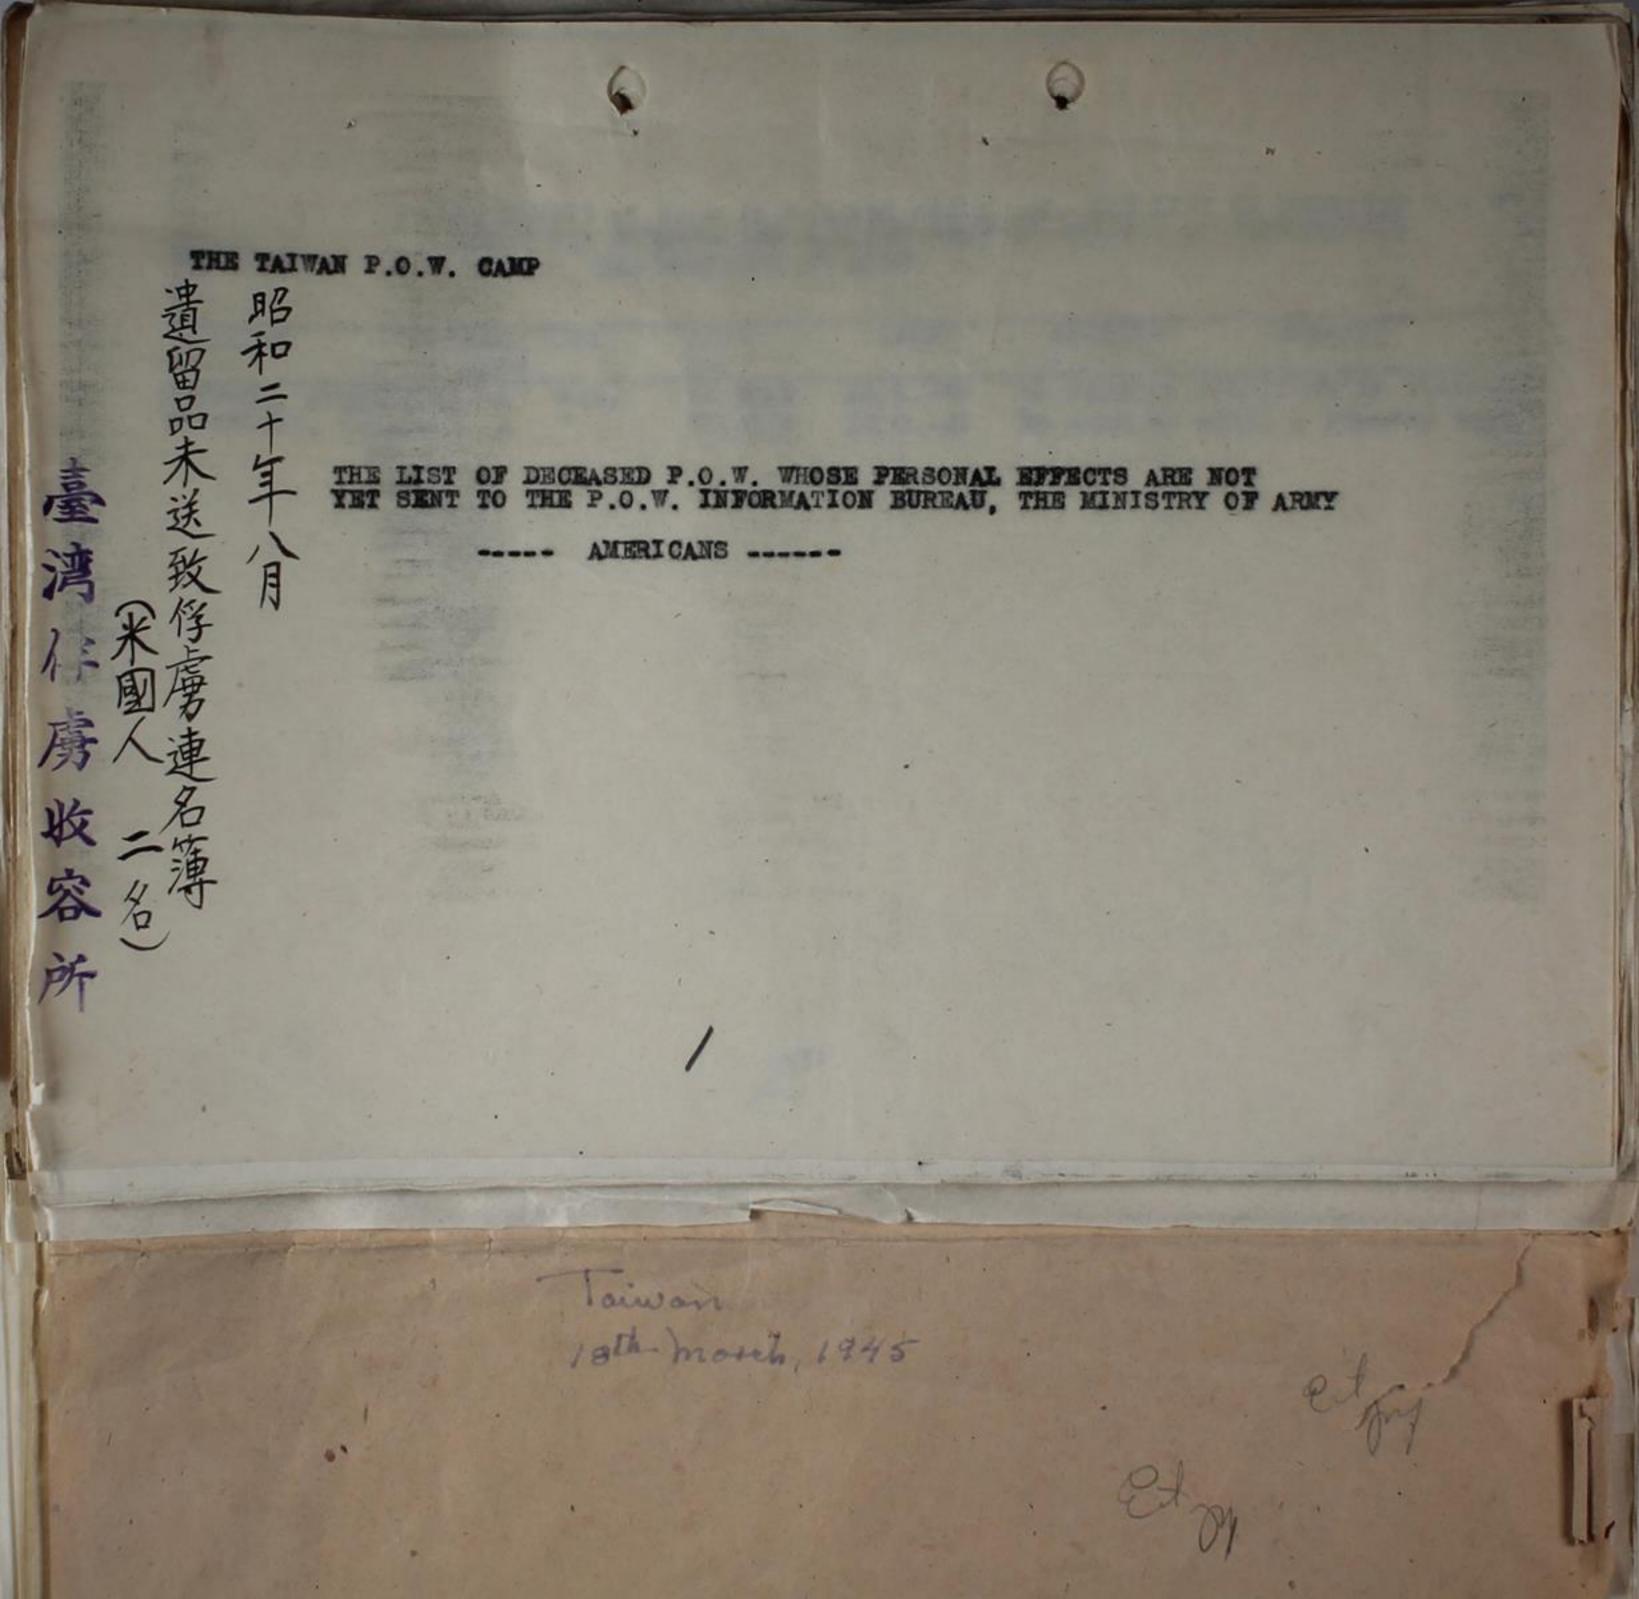

RG 407 Records of the Adjutant General's Uffice

PHILIPPINE ARCHIVES COLLECTION POWS/Civilian Internees

China - Unknown

Box 190

Filo: 3225-4

Titlo: List of deceased POWs whose personal effects are not yet sent to the POW Information Bureau, Ministry of War.

Origin:

Dates:

A CONTRACTOR

Classification:

Authenticity:

Source: Taiwan POW Camp

Extracted by \_\_\_\_\_ Date \_\_\_\_ Microfilmed \_\_\_\_\_ Date \_\_\_\_\_

-G-KI Form 91 (20 July 1945)