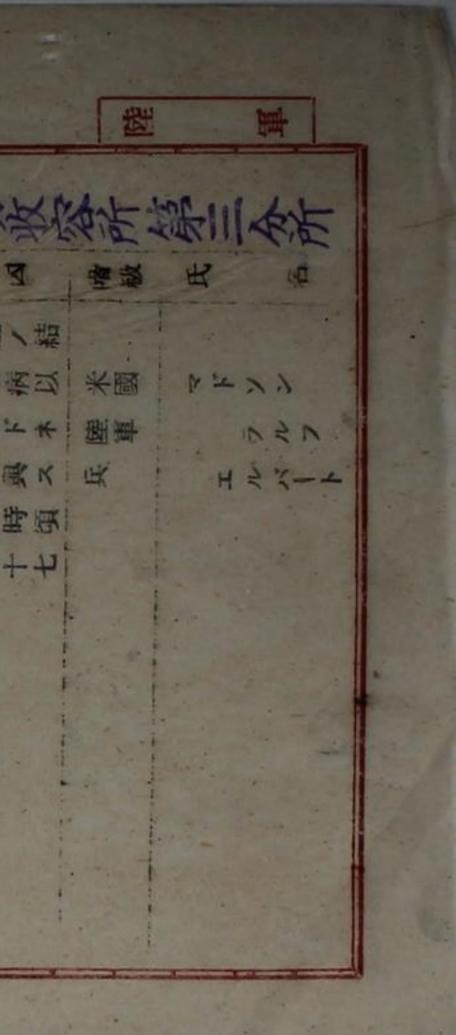

and the war

THE TAIWAN CAMP

现积十七年 怪房邊骨建名薄米國人八名 THE LIST OF THE REMAINS (BONE) OF P.O.W. EIGHT (8) AMERICANS WHO DIED AT TAKAO MILITARY HOSPITAL (1942)

憲法保廣牧家所

1

| NAME                                                                                                                       | SER- RANK<br>VI CE | CARD DISEASE                     | DATE                                                        |
|----------------------------------------------------------------------------------------------------------------------------|--------------------|----------------------------------|-------------------------------------------------------------|
| APPLETHORPE, Charles<br>HROWN John, John<br>CUILOCK, Powell S.<br>HARBON, John S.<br>GILLAY, Billie A.<br>MILLER, Harry I. | A " "<br>N Petty O | . 14(")" "<br>15(")Acute Colitis | 9.11.1<br>20.11.1<br>17.10.1<br>nia 31.10.1<br>oth- 3.11.19 |
| SIGOY, Walter F.<br>STALGIS, Francis F.                                                                                    |                    | 18(")Para-typhus (B              | type) 3.11.<br>6.12.                                        |