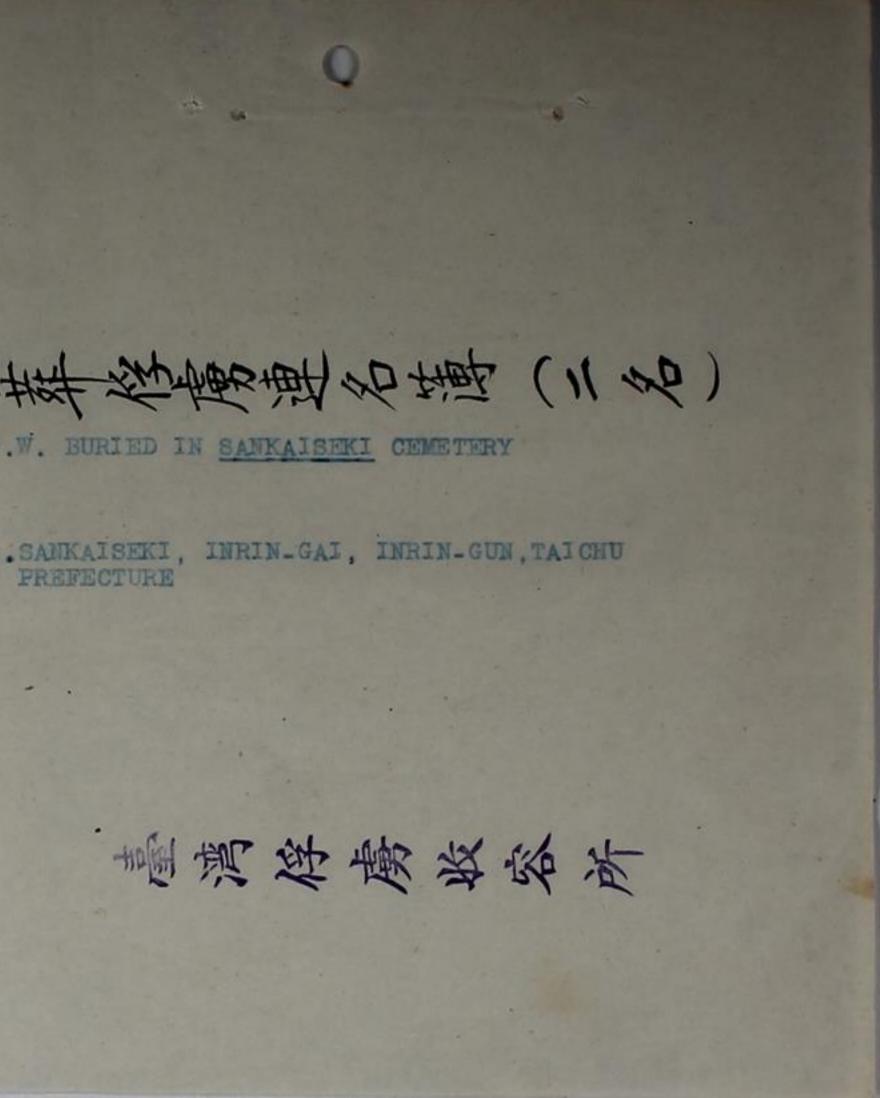

and the war

THE TAIWAN CAMP

现积十七年 怪房邊骨建名薄米國人八名 THE LIST OF THE REMAINS (BONE) OF P.O.W. EIGHT (8) AMERICANS WHO DIED AT TAKAO MILITARY HOSPITAL (1942)

憲法保廣牧家所

1

| NAME                                                                                                                       | SER- RANK<br>VI CE | CARD DISEASE                     | DATE                                                        |
|----------------------------------------------------------------------------------------------------------------------------|--------------------|----------------------------------|-------------------------------------------------------------|
| APPLETHORPE, Charles<br>HROWN John, John<br>CUILOCK, Powell S.<br>HARBON, John S.<br>GILLAY, Billie A.<br>MILLER, Harry I. | A " "<br>N Petty O | . 14(")" "<br>15(")Acute Colitis | 9.11.1<br>20.11.1<br>17.10.1<br>nia 31.10.1<br>oth- 3.11.19 |
| SIGOY, Walter F.<br>STALGIS, Francis F.                                                                                    |                    | 18(")Para-typhus (B              | type) 3.11.<br>6.12.                                        |