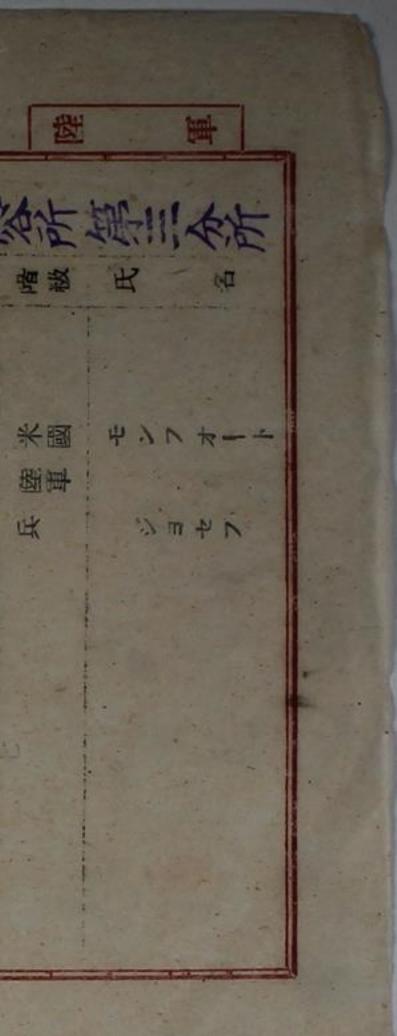

and the war

THE TAIWAN CAMP

现积十七年 怪房邊骨建名薄米國人八名 THE LIST OF THE REMAINS (BONE) OF P.O.W. EIGHT (8) AMERICANS WHO DIED AT TAKAO MILITARY HOSPITAL (1942)

憲法保廣牧家所

1

| NAME                                                                                                                       | SER- RANK<br>VI CE | CARD DISEASE                     | DATE                                                        |
|----------------------------------------------------------------------------------------------------------------------------|--------------------|----------------------------------|-------------------------------------------------------------|
| APPLETHORPE, Charles<br>HROWN John, John<br>CUILOCK, Powell S.<br>HARBON, John S.<br>GILLAY, Billie A.<br>MILLER, Harry I. | A " "<br>N Petty O | . 14(")" "<br>15(")Acute Colitis | 9.11.1<br>20.11.1<br>17.10.1<br>nia 31.10.1<br>oth- 3.11.19 |
| SIGOY, Walter F.<br>STALGIS, Francis F.                                                                                    |                    | 18(")Para-typhus (B              | type) 3.11.<br>6.12.                                        |