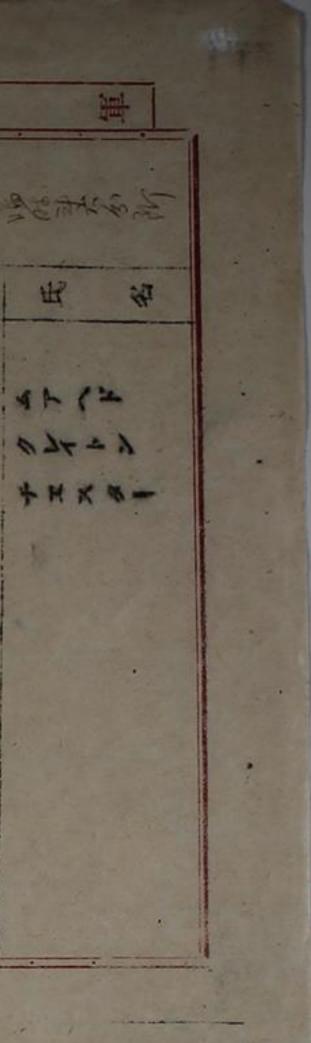

# THE DECEASED P.O.W.

(AMERICANS)

死亡 米國人(三六名) 名於清

臺灣停虜收容所

THE REAL PROPERTY OF THE REAL

As to the destinations of report confer the end of this file

1

| NAME                                     | SER- | RANK | CARD NO.          | DISEASE                            | DATE         |
|------------------------------------------|------|------|-------------------|------------------------------------|--------------|
| HUNSINGER, Wilbur C.                     | M    | HHSc | 11 859            | Insufficient<br>nutrition          | 23.10        |
| KLETT, Lloyd E. Jr.                      | N    | MISC | II 863            | Acute necretic                     | 5.11         |
| GREELISH, Coleman D.<br>WAGNER, James E. | A    | Pvt. | II 703<br>II 4110 | SHOT<br>Enteritis and<br>beri-beri | 1. 4<br>3. 4 |