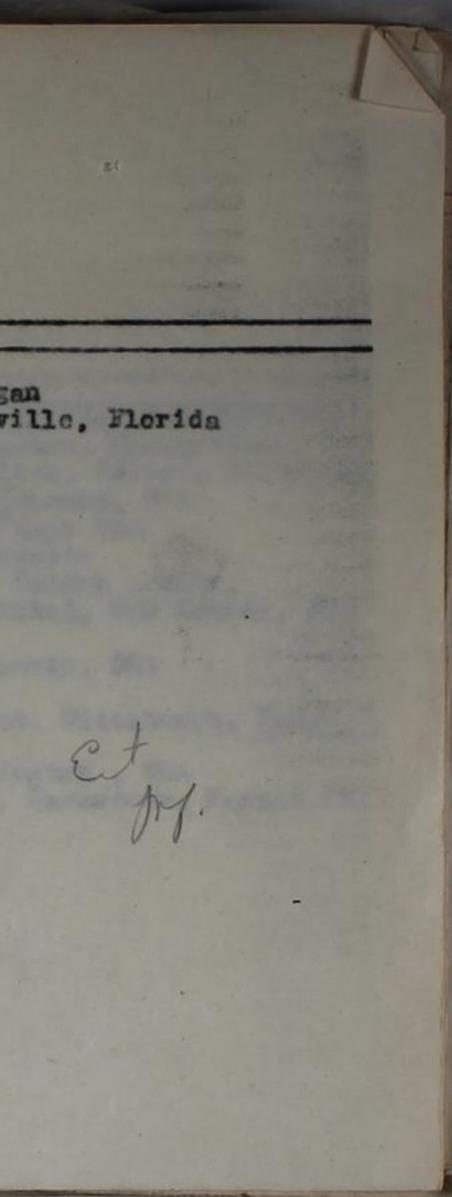

| A             | Set. | LA. | 146         | of the right thigh<br>Beri-beri with Col | 1 29.      | 845                                                                                                             |

10

et



0.-40

MERI CAH :

.

A

| NAME                | DESTINATION OF REPORT                    |
|---------------------|------------------------------------------|
| HUNSINGER Wilber C. | George Hunsinger, Windom, Kansas         |
| KLETT, ILOYDE Jr.   | Miss Ruth G. King Benton Harber, Michiga |
| GREELISH Coleman D. | Rey S. Greclish, 4806 Lawnview Jacksonvi |
| WAGNER, James E     | Morris J. agner Tydall, South Dakata     |

11



the second se

and and

F.S. St. St.

| NAME               | DESTINATION OF REPORT                                       |
|--------------------|-------------------------------------------------------------|
| BERTRAM William    | Mrs. Rose U'Brien 410 East 12th Street ,Lett                |
| SERDIUK, Michael   | Mrs. Fannie Serdiuk, 290 Railroad St., Thoma                |
| STILLE, Albert Wi  | lliam Mrs. Elste Barry, 233 North Weatherly Driv            |
| TURRENTINE?, Howas |                                                             |
| JACKSON, Charlie   | Jr. Mr. B.L.Jackson, Gen.Delivery, Geesbeek, T              |
| MONREAN Fred W.    |                                                             |
| DE MELLO, Ernest   |