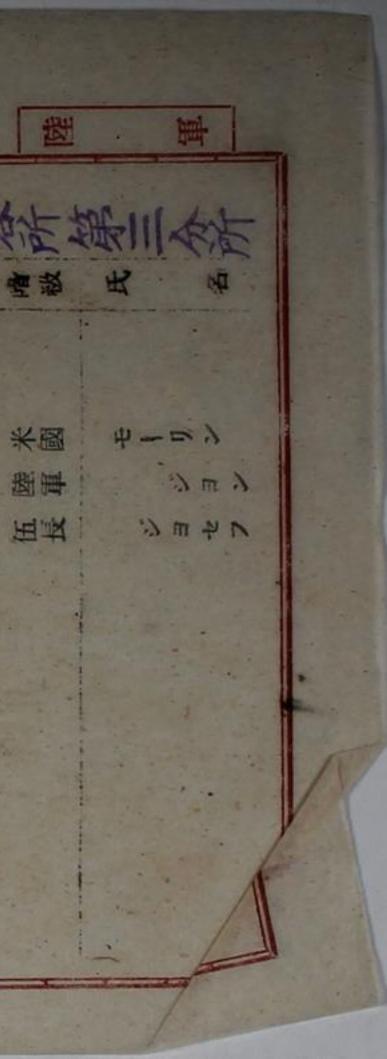

# THE DECEASED P.O.W.

(AMERICANS)

死亡 米國人(三六名) 名於清

臺灣停虜收容所

THE REAL PROPERTY OF THE REAL

As to the destinations of report confer the end of this file

1

| NAME                                     | SER- | RANK | CARD NO.          | DISEASE                            | DATE         |
|------------------------------------------|------|------|-------------------|------------------------------------|--------------|
| HUNSINGER, Wilbur C.                     | M    | HHSc | 11 859            | Insufficient<br>nutrition          | 23.10        |
| KLETT, Lloyd E. Jr.                      | N    | MISC | II 863            | Acute necretic                     | 5.11         |
| GREELISH, Coleman D.<br>WAGNER, James E. | A    | Pvt. | II 703<br>II 4110 | SHOT<br>Enteritis and<br>beri-beri | 1. 4<br>3. 4 |