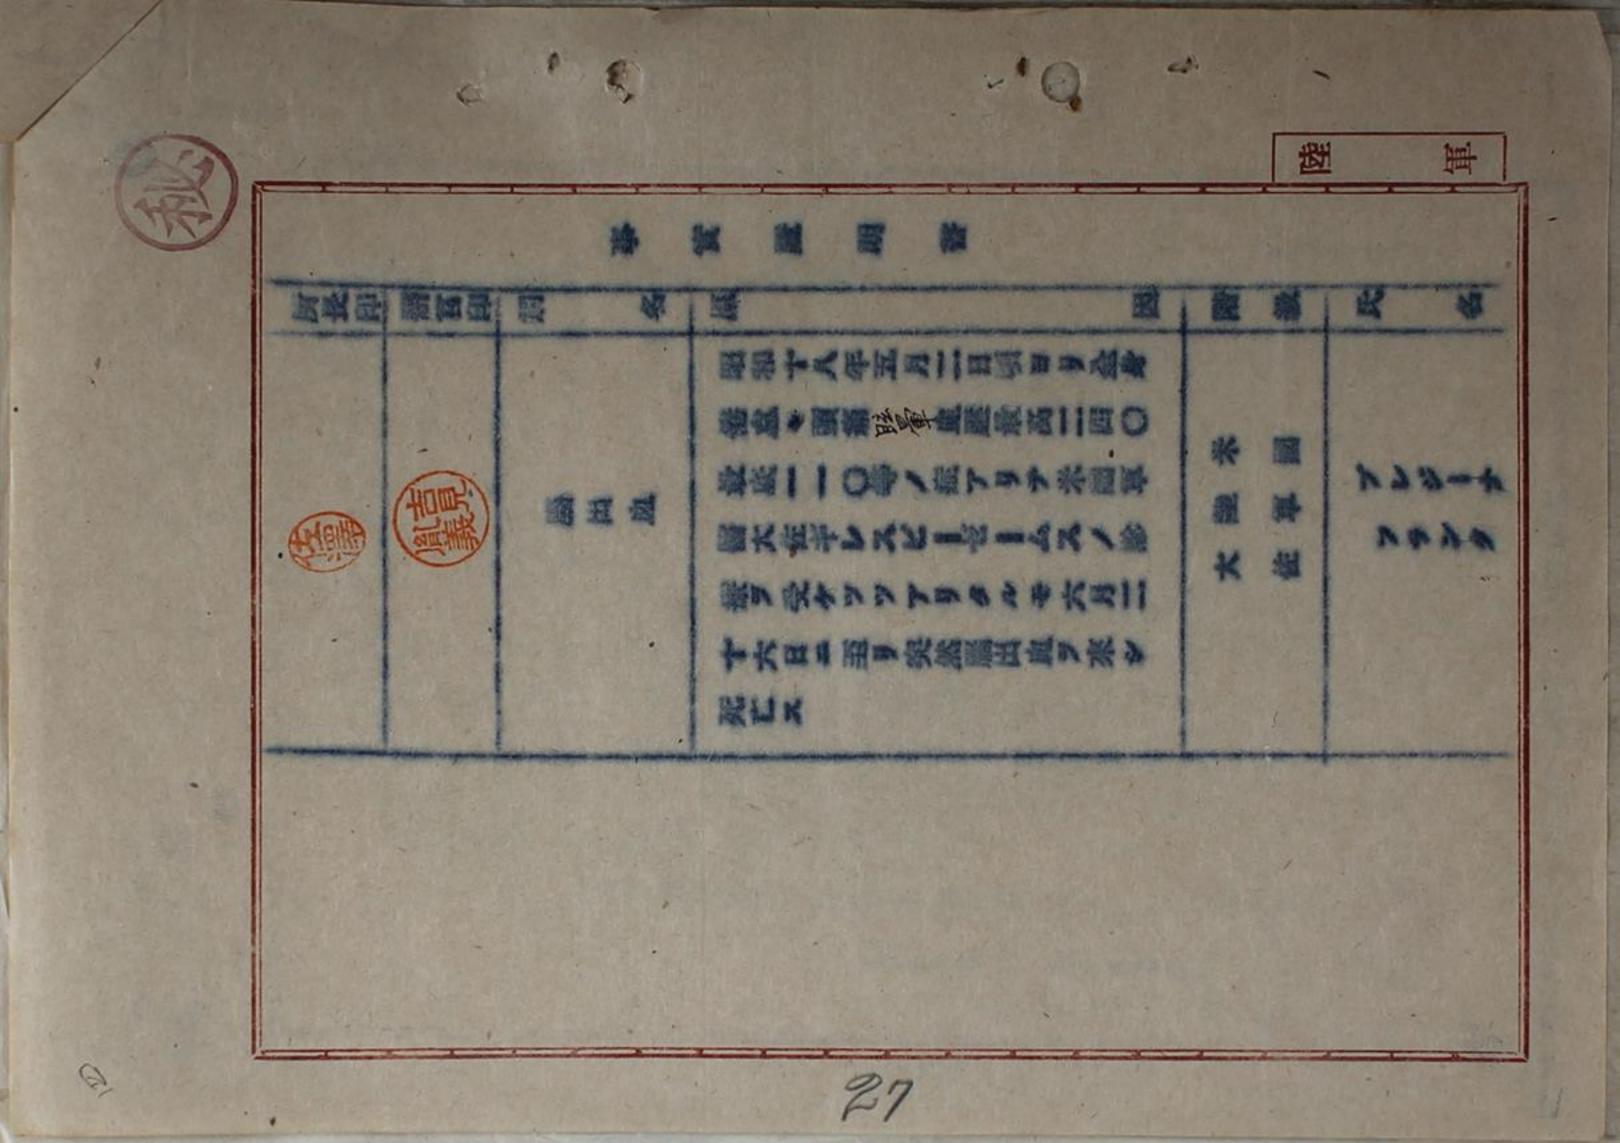

and the war

THE TAIWAN CAMP

现积十七年 怪房邊骨建名薄米國人八名 THE LIST OF THE REMAINS (BONE) OF P.O.W. EIGHT (8) AMERICANS WHO DIED AT TAKAO MILITARY HOSPITAL (1942)

憲法保廣牧家所

1

| NAME                                                                                                                       | SER- RANK<br>VI CE | CARD DISEASE                     | DATE                                                        |
|----------------------------------------------------------------------------------------------------------------------------|--------------------|----------------------------------|-------------------------------------------------------------|
| APPLETHORPE, Charles<br>HROWN John, John<br>CUILOCK, Powell S.<br>HARBON, John S.<br>GILLAY, Billie A.<br>MILLER, Harry I. | A " "<br>N Petty O | . 14(")" "<br>15(")Acute Colitis | 9.11.1<br>20.11.1<br>17.10.1<br>nia 31.10.1<br>oth- 3.11.19 |
| SIGOY, Walter F.<br>STALGIS, Francis F.                                                                                    |                    | 18(")Para-typhus (B              | type) 3.11.<br>6.12.                                        |