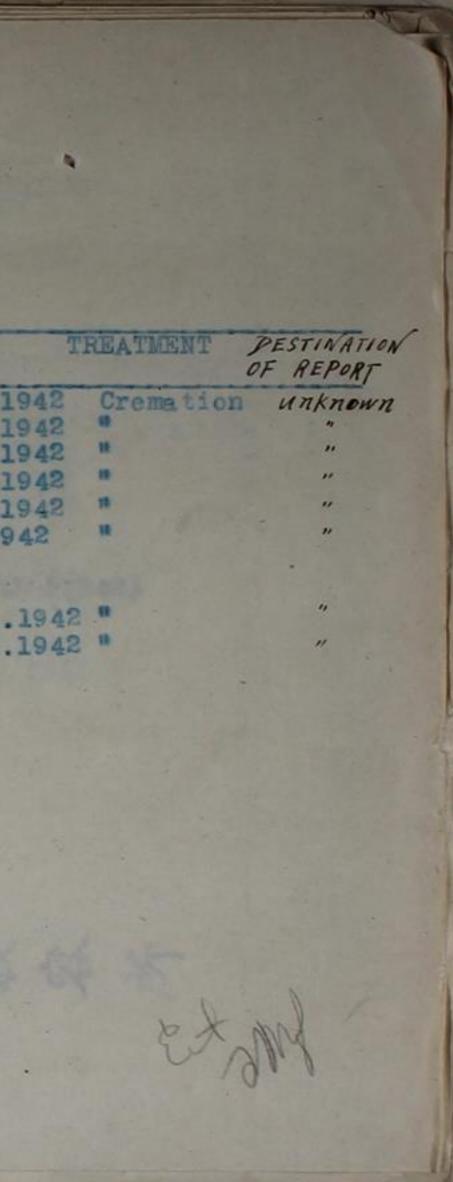

# THE DECEASED P.O.W.

(AMERICANS)

死亡 米國人(三六名) 名於清

臺灣停虜收容所

THE REAL PROPERTY OF THE REAL

As to the destinations of report confer the end of this file

1

| NAME                                     | SER- | RANK | CARD NO.          | DISEASE                            | DATE         |
|------------------------------------------|------|------|-------------------|------------------------------------|--------------|
| HUNSINGER, Wilbur C.                     | M    | HHSc | 11 859            | Insufficient<br>nutrition          | 23.10        |
| KLETT, Lloyd E. Jr.                      | N    | MISC | II 863            | Acute necretic                     | 5.11         |
| GREELISH, Coleman D.<br>WAGNER, James E. | A    | Pvt. | II 703<br>II 4110 | SHOT<br>Enteritis and<br>beri-beri | 1. 4<br>3. 4 |

10000

And Barry

and l

- - To 1

As to the destination of reports confer the end of this file

1.

Ect

m