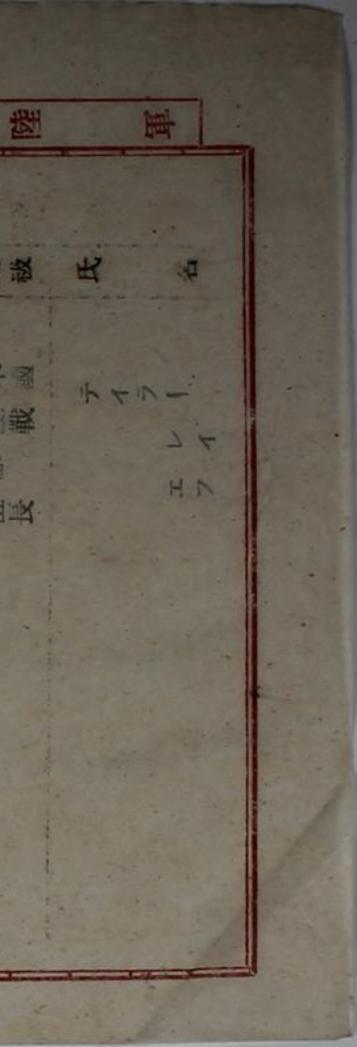

# THE DECEASED P.O.W.

(AMERICANS)

死亡 米國人(三六名) 名於清

臺灣停虜收容所

THE REAL PROPERTY OF THE REAL

As to the destinations of report confer the end of this file

1

| NAME                                     | SER- | RANK | CARD NO.          | DISEASE                            | DATE         |
|------------------------------------------|------|------|-------------------|------------------------------------|--------------|
| HUNSINGER, Wilbur C.                     | M    | HHSc | 11 859            | Insufficient<br>nutrition          | 23.10        |
| KLETT, Lloyd E. Jr.                      | N    | MISC | II 863            | Acute necretic                     | 5.11         |
| GREELISH, Coleman D.<br>WAGNER, James E. | A    | Pvt. | II 703<br>II 4110 | SHOT<br>Enteritis and<br>beri-beri | 1. 4<br>3. 4 |