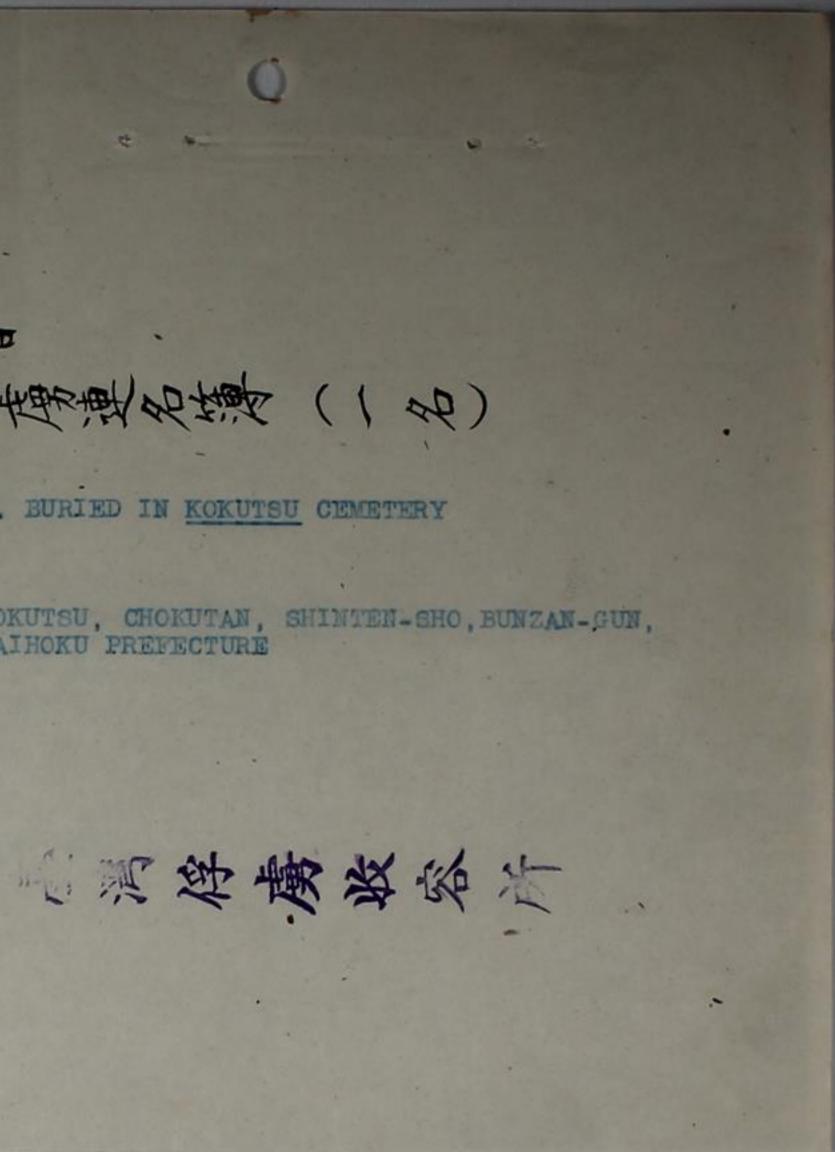

and the war

THE TAIWAN CAMP

现积十七年 怪房邊骨建名薄米國人八名 THE LIST OF THE REMAINS (BONE) OF P.O.W. EIGHT (8) AMERICANS WHO DIED AT TAKAO MILITARY HOSPITAL (1942)

憲法保廣牧家所

1

| NAME                                                                                                                       | SER- RANK<br>VI CE | CARD DISEASE                     | DATE                                                        |
|----------------------------------------------------------------------------------------------------------------------------|--------------------|----------------------------------|-------------------------------------------------------------|
| APPLETHORPE, Charles<br>HROWN John, John<br>CUILOCK, Powell S.<br>HARBON, John S.<br>GILLAY, Billie A.<br>MILLER, Harry I. | A " "<br>N Petty O | . 14(")" "<br>15(")Acute Colitis | 9.11.1<br>20.11.1<br>17.10.1<br>nia 31.10.1<br>oth- 3.11.19 |
| SIGOY, Walter F.<br>STALGIS, Francis F.                                                                                    |                    | 18(")Para-typhus (B              | type) 3.11.<br>6.12.                                        |