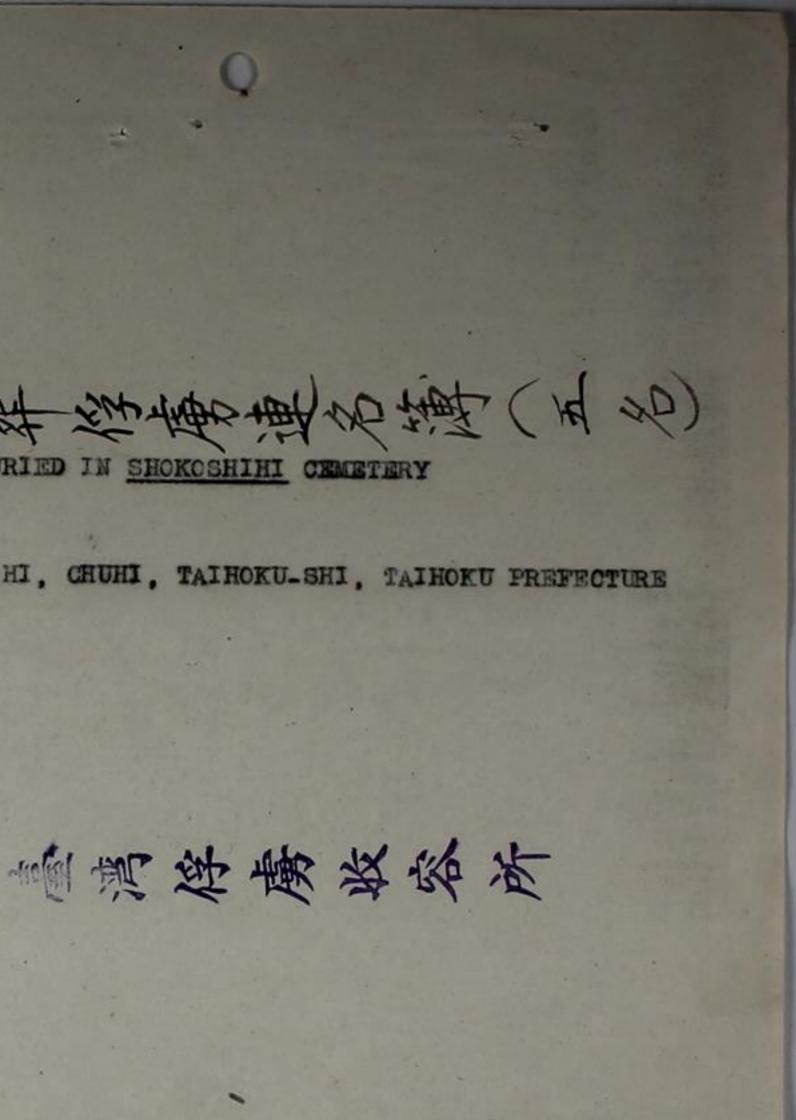

and the war

THE TAIWAN CAMP

现积十七年 怪房邊骨建名薄米國人八名 THE LIST OF THE REMAINS (BONE) OF P.O.W. EIGHT (8) AMERICANS WHO DIED AT TAKAO MILITARY HOSPITAL (1942)

憲法保廣牧家所

1

| NAME                                                                                                                       | SER- RANK<br>VI CE | CARD DISEASE                     | DATE                                                        |
|----------------------------------------------------------------------------------------------------------------------------|--------------------|----------------------------------|-------------------------------------------------------------|
| APPLETHORPE, Charles<br>HROWN John, John<br>CUILOCK, Powell S.<br>HARBON, John S.<br>GILLAY, Billie A.<br>MILLER, Harry I. | A " "<br>N Petty O | . 14(")" "<br>15(")Acute Colitis | 9.11.1<br>20.11.1<br>17.10.1<br>nia 31.10.1<br>oth- 3.11.19 |
| SIGOY, Walter F.<br>STALGIS, Francis F.                                                                                    |                    | 18(")Para-typhus (B              | type) 3.11.<br>6.12.                                        |