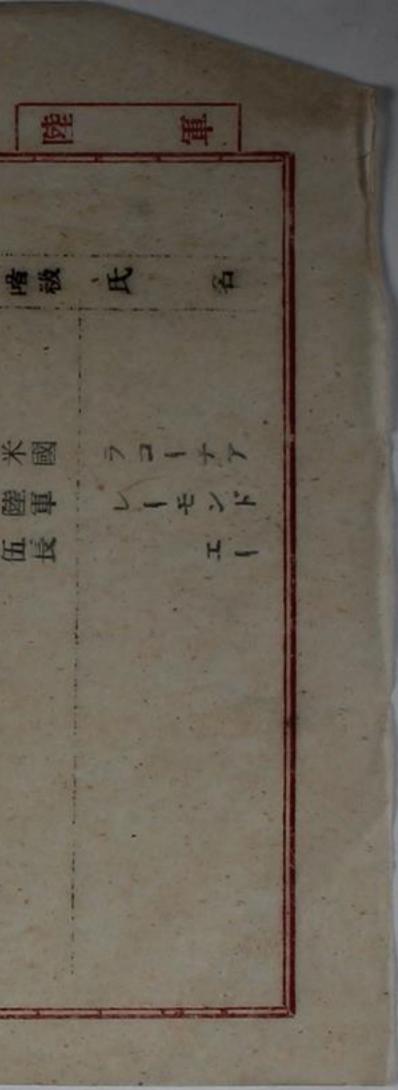

# THE DECEASED P.O.W.

(AMERICANS)

死亡 米國人(三六名) 名於清

臺灣停虜收容所

THE REAL PROPERTY OF THE REAL

As to the destinations of report confer the end of this file

1

| NAME                                     | SER- | RANK | CARD NO.          | DISEASE                            | DATE         |
|------------------------------------------|------|------|-------------------|------------------------------------|--------------|
| HUNSINGER, Wilbur C.                     | M    | HHSc | 11 859            | Insufficient<br>nutrition          | 23.10        |
| KLETT, Lloyd E. Jr.                      | N    | MISC | II 863            | Acute necretic                     | 5.11         |
| GREELISH, Coleman D.<br>WAGNER, James E. | A    | Pvt. | II 703<br>II 4110 | SHOT<br>Enteritis and<br>beri-beri | 1. 4<br>3. 4 |