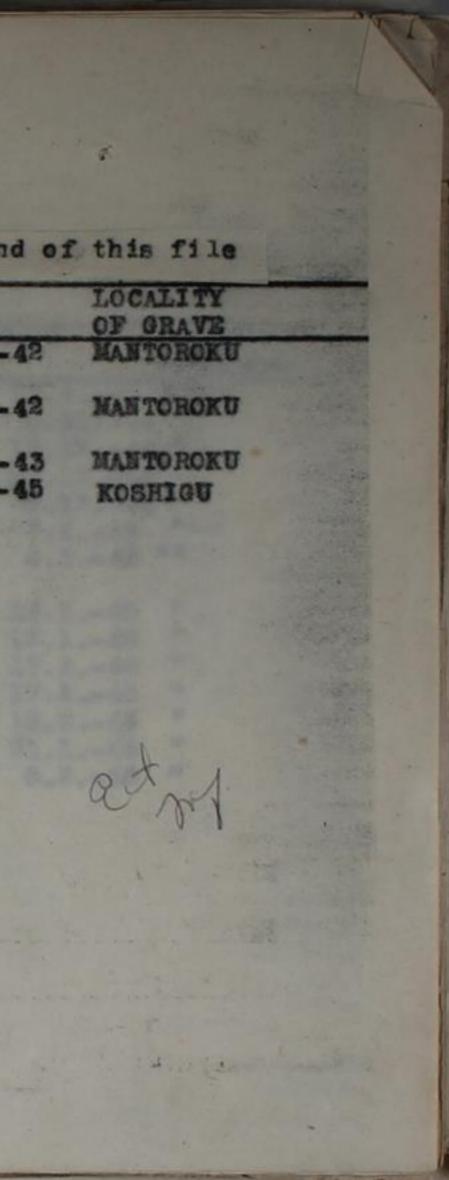

# THE DECEASED P.O.W.

(AMERICANS)

死亡 米國人(三六名) 名於清

臺灣停虜收容所

THE REAL PROPERTY OF THE REAL

As to the destinations of report confer the end of this file

1

| NAME                                     | SER- | RANK | CARD NO.          | DISEASE                            | DATE         |
|------------------------------------------|------|------|-------------------|------------------------------------|--------------|
| HUNSINGER, Wilbur C.                     | M    | HHSc | 11 859            | Insufficient<br>nutrition          | 23.10        |
| KLETT, Lloyd E. Jr.                      | N    | MISC | II 863            | Acute necretic                     | 5.11         |
| GREELISH, Coleman D.<br>WAGNER, James E. | A    | Pvt. | II 703<br>II 4110 | SHOT<br>Enteritis and<br>beri-beri | 1. 4<br>3. 4 |

10000

And Barry

and l

- - To 1

As to the destination of reports confer the end of this file

1.

Ect

m