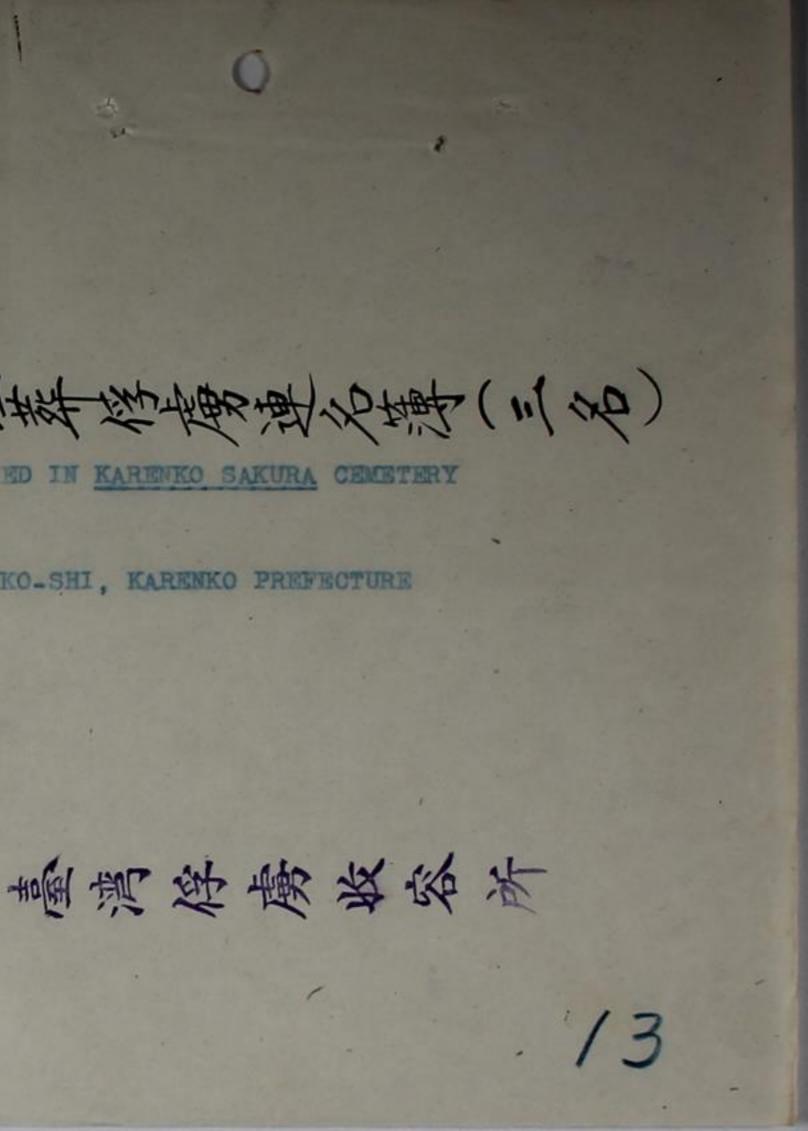

and the war

THE TAIWAN CAMP

现积十七年 怪房邊骨建名薄米國人八名 THE LIST OF THE REMAINS (BONE) OF P.O.W. EIGHT (8) AMERICANS WHO DIED AT TAKAO MILITARY HOSPITAL (1942)

憲法保廣牧家所

1

| NAME                                                                                                                       | SER- RANK<br>VI CE | CARD DISEASE                     | DATE                                                        |
|----------------------------------------------------------------------------------------------------------------------------|--------------------|----------------------------------|-------------------------------------------------------------|
| APPLETHORPE, Charles<br>HROWN John, John<br>CUILOCK, Powell S.<br>HARBON, John S.<br>GILLAY, Billie A.<br>MILLER, Harry I. | A " "<br>N Petty O | . 14(")" "<br>15(")Acute Colitis | 9.11.1<br>20.11.1<br>17.10.1<br>nia 31.10.1<br>oth- 3.11.19 |
| SIGOY, Walter F.<br>STALGIS, Francis F.                                                                                    |                    | 18(")Para-typhus (B              | type) 3.11.<br>6.12.                                        |