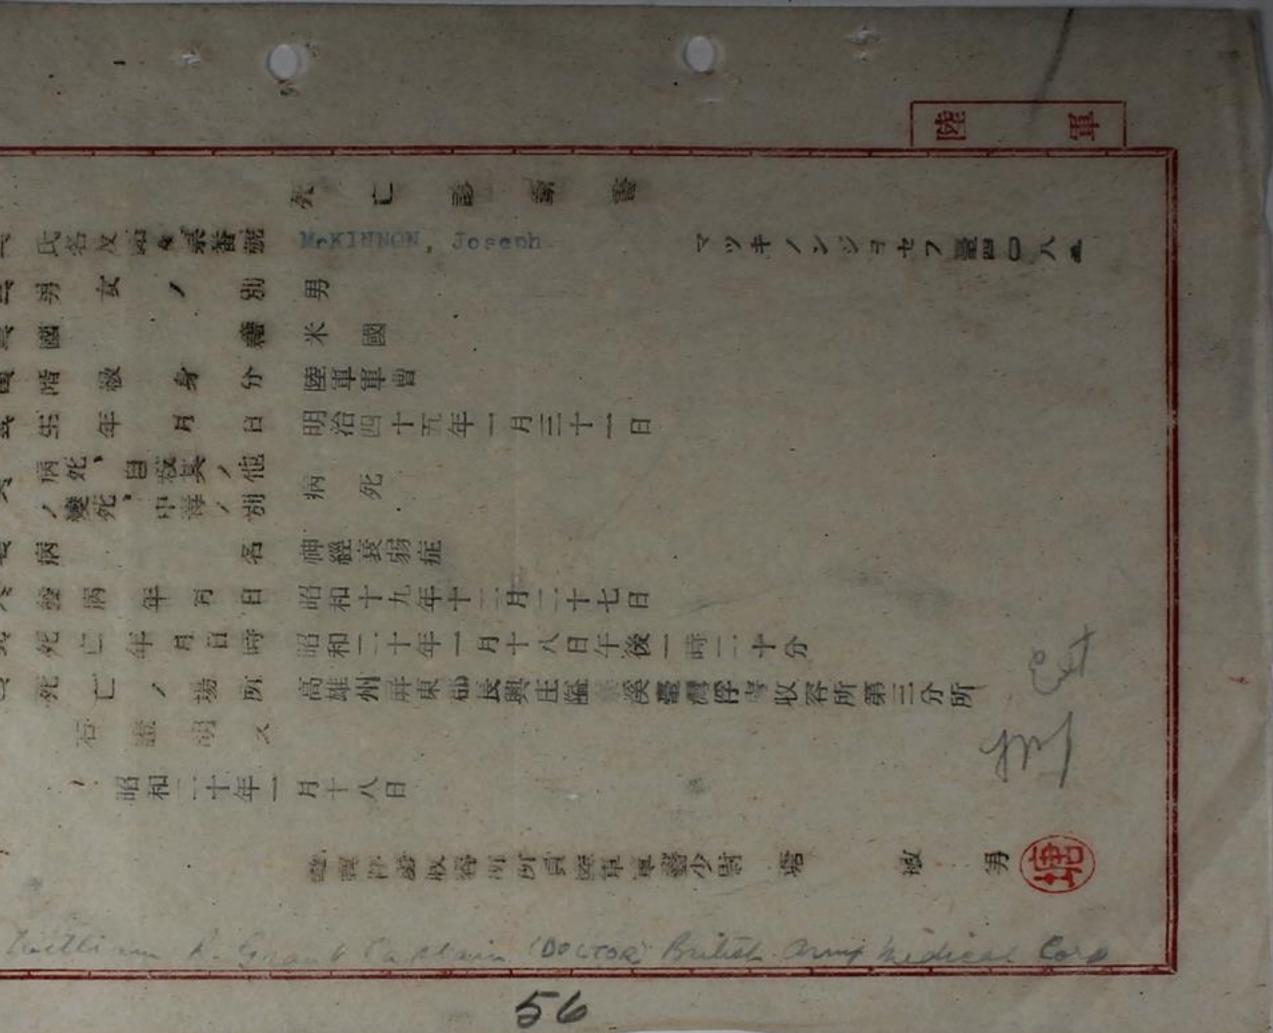

| NAME                     | SER_ RANK<br>VICE | CARD<br>NO.                     | DISEASE                                  | DA  |
|--------------------------|-------------------|---------------------------------|------------------------------------------|-----|
| BERTRAM, William         | A Pvt. II         | 1 3035                          | Colitis & Beri-beri                      | 2:  |
| SERDIUK, Michael         | A Sgt.St.II       | I 4050                          | Para-typhus(A)                           | - 5 |
| STILLE, Albert William . |                   |                                 | Malaria & Beri-beri                      | 18  |
| TURRENTINE, Howard E.    |                   | I 4052                          | Neurasthenia                             | 2   |
| JACKSON, Charlie Jr.     |                   |                                 | Croupy pneumonia                         | 2   |
| MONREAN, Fred W.         |                   |                                 | Gasgangrene                              |     |
| DE MELLO, Ernest C.      | A Pvt. II.        | 1 4079                          | Malaria & Croupy                         | 1   |
| PADDOCK, Thomas E        | -1. Park. 11      | Her The                         | pneumonia                                |     |
| PADDOCK, Thomas E.       | A Egt. II         | I 4081                          | Malaria                                  | 1.  |
| MORINE John Joseph       | A Sgt. II.        | I 4082                          | · · · · · · · · · · · · · · · · · · ·    | 1   |
| MADISON, Ralph Albert    | A Pvt. II         |                                 |                                          | 1'  |
| MONFORT Joseph F.        | A Pvt. II         | I 4084                          | Station Station of Figure 1              | 1   |
| McKINNON, Joseph M. Beyn | A Sgt. Tc. II     | I 4085                          | Neurasthenia                             | 18  |
| DRAPER, Wilson E.        | A Pvt. II         |                                 | Malaria                                  | 2   |
| KUHN, Vergil E.          |                   | the second second second second | Pierced bomb splin-<br>ter wounds at hip |     |