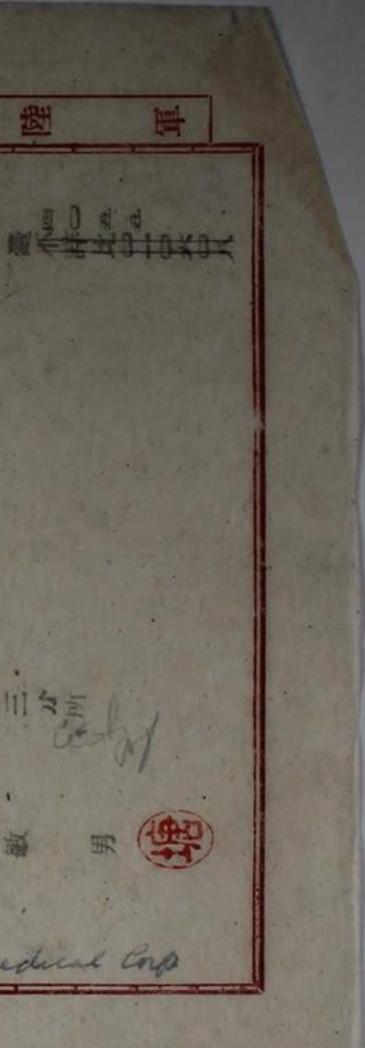

and the war

THE TAIWAN CAMP

现积十七年 怪房邊骨建名薄米國人八名 THE LIST OF THE REMAINS (BONE) OF P.O.W. EIGHT (8) AMERICANS WHO DIED AT TAKAO MILITARY HOSPITAL (1942)

憲法保廣牧家所

1

| NAME                                                                                                                       | SER- RANK<br>VI CE | CARD DISEASE                     | DATE                                                        |
|----------------------------------------------------------------------------------------------------------------------------|--------------------|----------------------------------|-------------------------------------------------------------|
| APPLETHORPE, Charles<br>HROWN John, John<br>CUILOCK, Powell S.<br>HARBON, John S.<br>GILLAY, Billie A.<br>MILLER, Harry I. | A " "<br>N Petty O | . 14(")" "<br>15(")Acute Colitis | 9.11.1<br>20.11.1<br>17.10.1<br>nia 31.10.1<br>oth- 3.11.19 |
| SIGOY, Walter F.<br>STALGIS, Francis F.                                                                                    |                    | 18(")Para-typhus (B              | type) 3.11.<br>6.12.                                        |