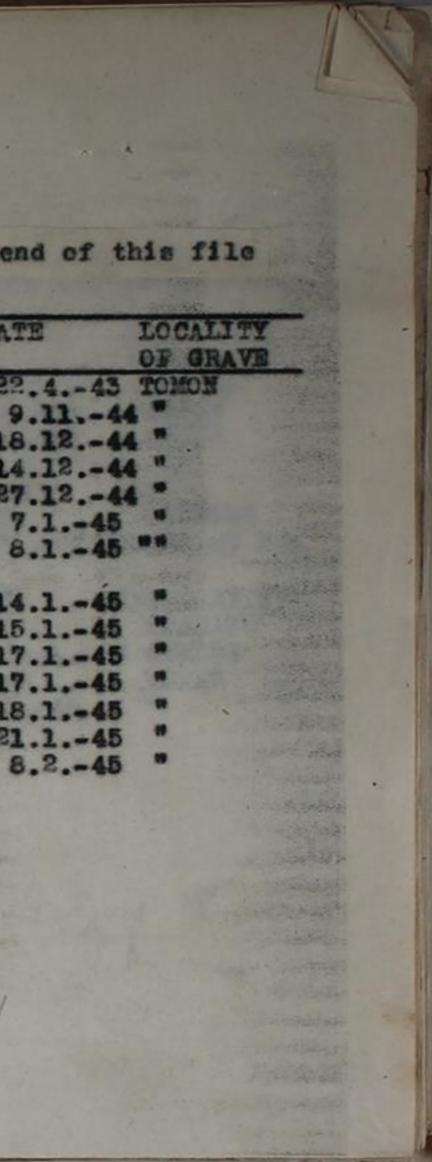

# THE DECEASED P.O.W.

(AMERICANS)

死亡 米國人(三六名) 名於清

臺灣停虜收容所

THE REAL PROPERTY OF THE REAL

As to the destinations of report confer the end of this file

1

| NAME                                     | SER- | RANK | CARD NO.          | DISEASE                            | DATE         |
|------------------------------------------|------|------|-------------------|------------------------------------|--------------|
| HUNSINGER, Wilbur C.                     | M    | HHSc | 11 859            | Insufficient<br>nutrition          | 23.10        |
| KLETT, Lloyd E. Jr.                      | N    | MISC | II 863            | Acute necretic                     | 5.11         |
| GREELISH, Coleman D.<br>WAGNER, James E. | A    | Pvt. | II 703<br>II 4110 | SHOT<br>Enteritis and<br>beri-beri | 1. 4<br>3. 4 |