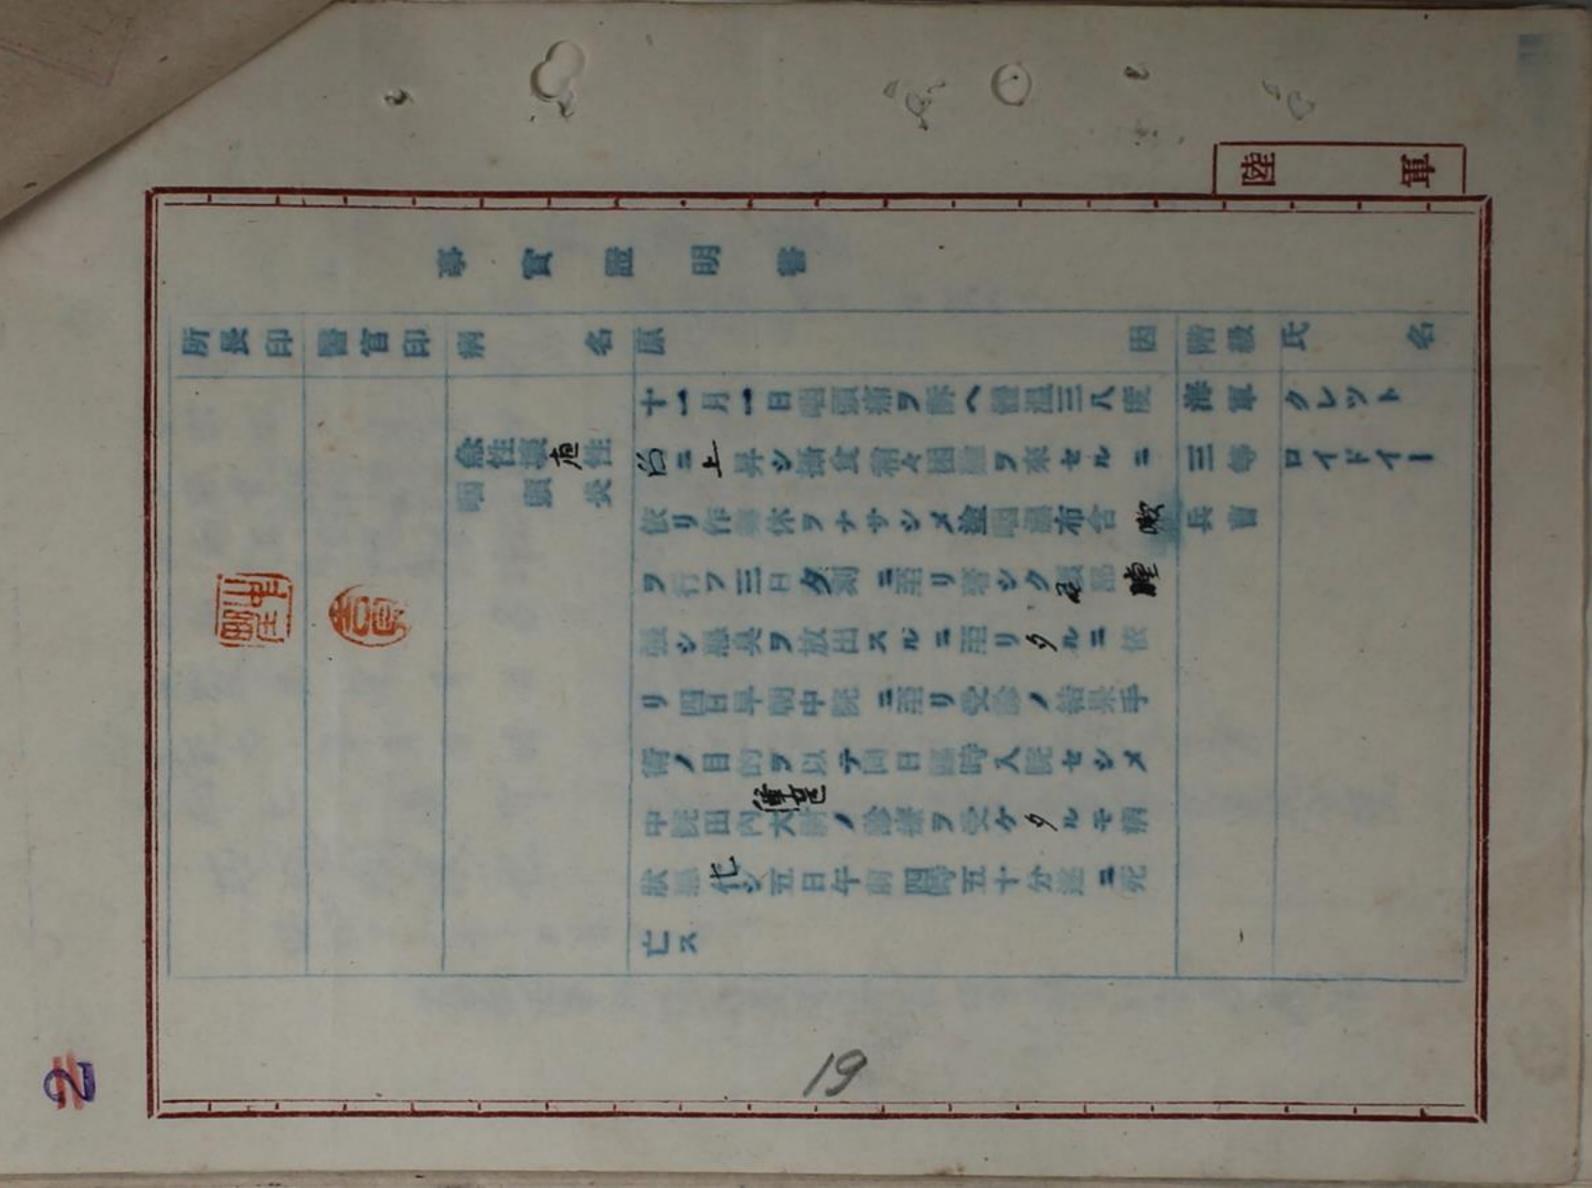

# THE DECEASED P.O.W.

(AMERICANS)

死亡 米國人(三六名) 名於清

臺灣停虜收容所

THE REAL PROPERTY OF THE REAL

As to the destinations of report confer the end of this file

1

| NAME                                     | SER- | RANK | CARD NO.          | DISEASE                            | DATE         |
|------------------------------------------|------|------|-------------------|------------------------------------|--------------|
| HUNSINGER, Wilbur C.                     | M    | HHSc | 11 859            | Insufficient<br>nutrition          | 23.10        |
| KLETT, Lloyd E. Jr.                      | N    | MISC | II 863            | Acute necretic                     | 5.11         |
| GREELISH, Coleman D.<br>WAGNER, James E. | A    | Pvt. | II 703<br>II 4110 | SHOT<br>Enteritis and<br>beri-beri | 1. 4<br>3. 4 |

The same

1-1000

「「「「「「「「「「「「」」」」

語を

134

r r

and the second second

- the filler

10000

And Barry

and l

- - To 1

As to the destination of reports confer the end of this file

1.

Ect

m