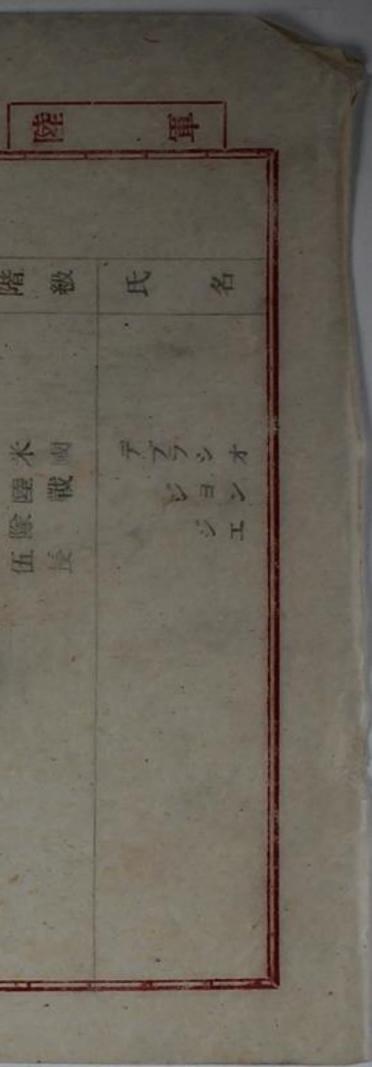

and the war

THE TAIWAN CAMP

现积十七年 怪房邊骨建名薄米國人八名 THE LIST OF THE REMAINS (BONE) OF P.O.W. EIGHT (8) AMERICANS WHO DIED AT TAKAO MILITARY HOSPITAL (1942)

憲法保廣牧家所

1

| NAME                                                                                                                       | SER- RANK<br>VI CE | CARD DISEASE                     | DATE                                                        |
|----------------------------------------------------------------------------------------------------------------------------|--------------------|----------------------------------|-------------------------------------------------------------|
| APPLETHORPE, Charles<br>HROWN John, John<br>CUILOCK, Powell S.<br>HARBON, John S.<br>GILLAY, Billie A.<br>MILLER, Harry I. | A " "<br>N Petty O | . 14(")" "<br>15(")Acute Colitis | 9.11.1<br>20.11.1<br>17.10.1<br>nia 31.10.1<br>oth- 3.11.19 |
| SIGOY, Walter F.<br>STALGIS, Francis F.                                                                                    |                    | 18(")Para-typhus (B              | type) 3.11.<br>6.12.                                        |