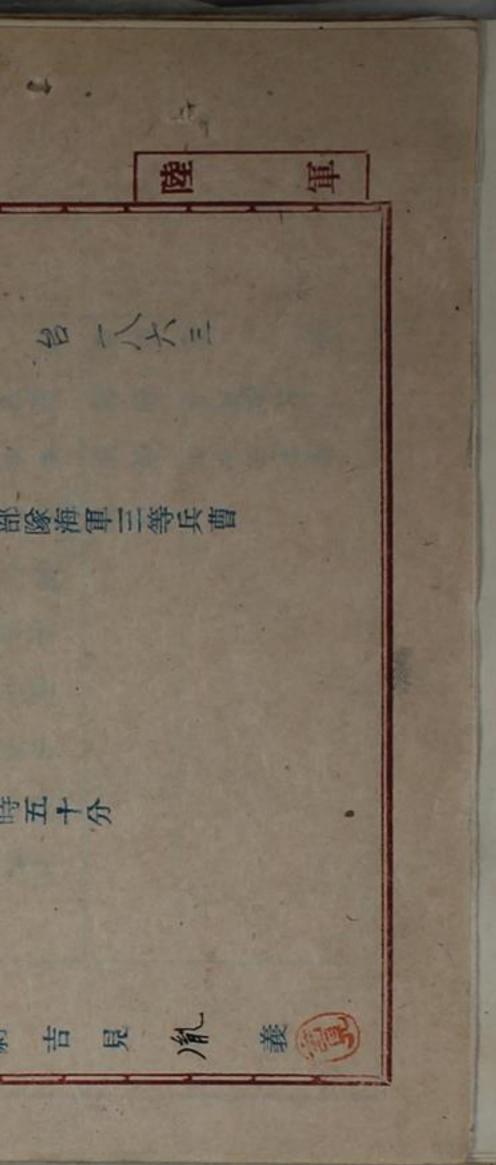

# THE DECEASED P.O.W.

(AMERICANS)

死亡 米國人(三六名) 名於清

臺灣停虜收容所

THE REAL PROPERTY OF THE REAL

As to the destinations of report confer the end of this file

1

| NAME                                     | SER- | RANK | CARD NO.          | DISEASE                            | DATE         |
|------------------------------------------|------|------|-------------------|------------------------------------|--------------|
| HUNSINGER, Wilbur C.                     | M    | HHSc | 11 859            | Insufficient<br>nutrition          | 23.10        |
| KLETT, Lloyd E. Jr.                      | N    | MISC | II 863            | Acute necretic                     | 5.11         |
| GREELISH, Coleman D.<br>WAGNER, James E. | A    | Pvt. | II 703<br>II 4110 | SHOT<br>Enteritis and<br>beri-beri | 1. 4<br>3. 4 |