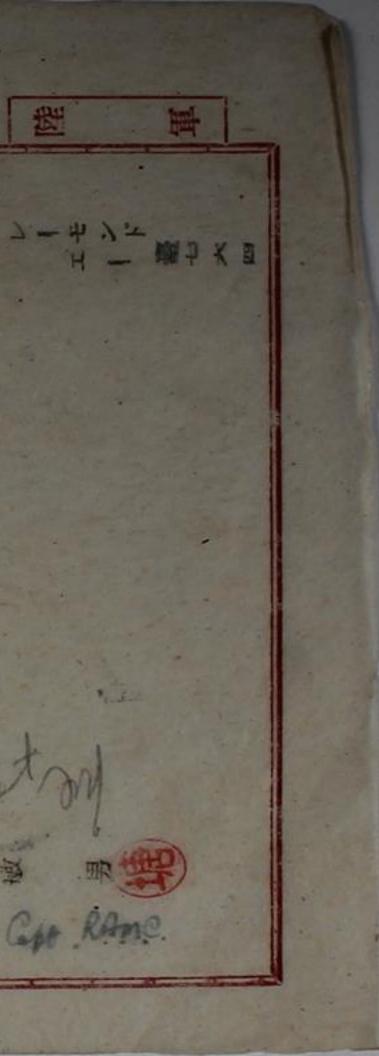

and the war

THE TAIWAN CAMP

现积十七年 怪房邊骨建名薄米國人八名 THE LIST OF THE REMAINS (BONE) OF P.O.W. EIGHT (8) AMERICANS WHO DIED AT TAKAO MILITARY HOSPITAL (1942)

憲法保廣牧家所

1

| NAME                                                                                                                       | SER- RANK<br>VI CE | CARD DISEASE                     | DATE                                                        |
|----------------------------------------------------------------------------------------------------------------------------|--------------------|----------------------------------|-------------------------------------------------------------|
| APPLETHORPE, Charles<br>HROWN John, John<br>CUILOCK, Powell S.<br>HARBON, John S.<br>GILLAY, Billie A.<br>MILLER, Harry I. | A " "<br>N Petty O | . 14(")" "<br>15(")Acute Colitis | 9.11.1<br>20.11.1<br>17.10.1<br>nia 31.10.1<br>oth- 3.11.19 |
| SIGOY, Walter F.<br>STALGIS, Francis F.                                                                                    |                    | 18(")Para-typhus (B              | type) 3.11.<br>6.12.                                        |