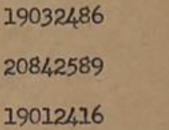

Service :

Army

| (I.ast | t) (First)(Initial) | Rank or Rate |          | Physical<br>Condition |
|--------|---------------------|--------------|----------|-----------------------|
| 1. A   | GUILAR, Lorenzo     | Sgt.         | 18022856 | Fair                  |
| 2. A   | LIEN, John J.       | Corporal     | 20700215 | Fair                  |
| 3. A   | SAL, Oscar A.       | Pvt.         | 6981608  | Fair                  |
| 4. A   | SHCRAFT, "J" W.     | S/Sgt.       | 38012469 | Fair                  |
| 5. B   | ATIEY, Charlie S.   | Pfc          | 14038418 | Fair                  |
| 6. B   | ANIA, Francis M.    | Pfc          | 6913034  | Fair                  |
| 7. B   | ARNES, Dan F.       | Pvt.         | 20813581 | Fair                  |
| 8. B   | ARNES, Eugene R.    | Pfc          | 20900691 | Good                  |
| 9. B   | ARNES, F.           | M/Sgt        | 6495721  | Fair                  |
| 10. B  | EUS, William D.     | lst Sgt      | 19014919 | Fair                  |
| 11. B  | ERGER, Burton E.    | Pfc          | 19004079 | Good                  |
| 12. B  | RADY, Dumont W.     | Sgt          | 34078340 | Poor                  |
| 13. B  | RANUM, Delton D.    | Pvt.         | 38027517 | Fair                  |
| 14. B  | RAYE, William E.    | Sgt          | 20900649 | Fair                  |
| 15. B  | ROWN, Earl R.       | lst Sgt      | 20842581 | Fair                  |
| 16. B  | URNS, Jonathon P.   | Pfc          | 20842492 |                       |
| 17. C  | ALKINS, John J.     | Sgt          | 6382606  | Fair                  |