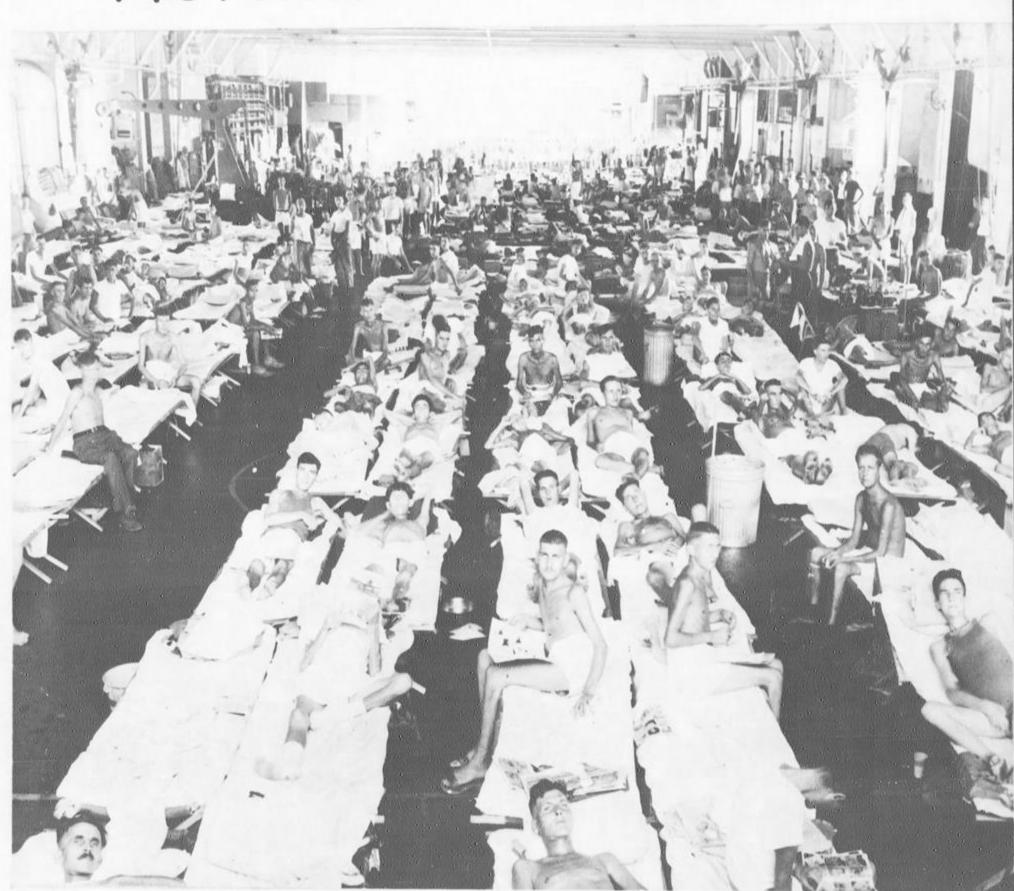

#### E. Unusual Features of Operation

Billeting of Liberated Prisoner of War on Hangar Deck. (See cover illustration)

Hangar deck was completely cleared of planes, resulting in immobilizing of flight deck except for eatapult launching, to accommodate the 474 repatriates brought aboard from Formosa. Every one of these men were defined by the medical officer as a medical case, either hospital litter patient or hospital ambulant. Thus the deck was operated as a large hospital ward, with duty force provided by the Air Department, master—at—arms, force, and other departments as required.

With the exception of about 80 hospital litter cases, who were cared for by the medical department, the passengers attended to their personal needs, while the ship's force provided the house-keeping.

Modification of the darken ship regulations on the first night of cruising, allowing the hangar deck ports to be open, solved ventilation problems that would have been severe in the tropics under rigid wartime conditions.

A complement of folding wooden cots, brought aboard earlier for transporting passenger personnel, was nearly sufficient to bed all the ex-prisoners-of-war. Mattresses were requisitioned from the crew to make pallets on the deck for the remainder. An increased number of cots on the regular allowance list of all ships during the redeployment period is recommended.