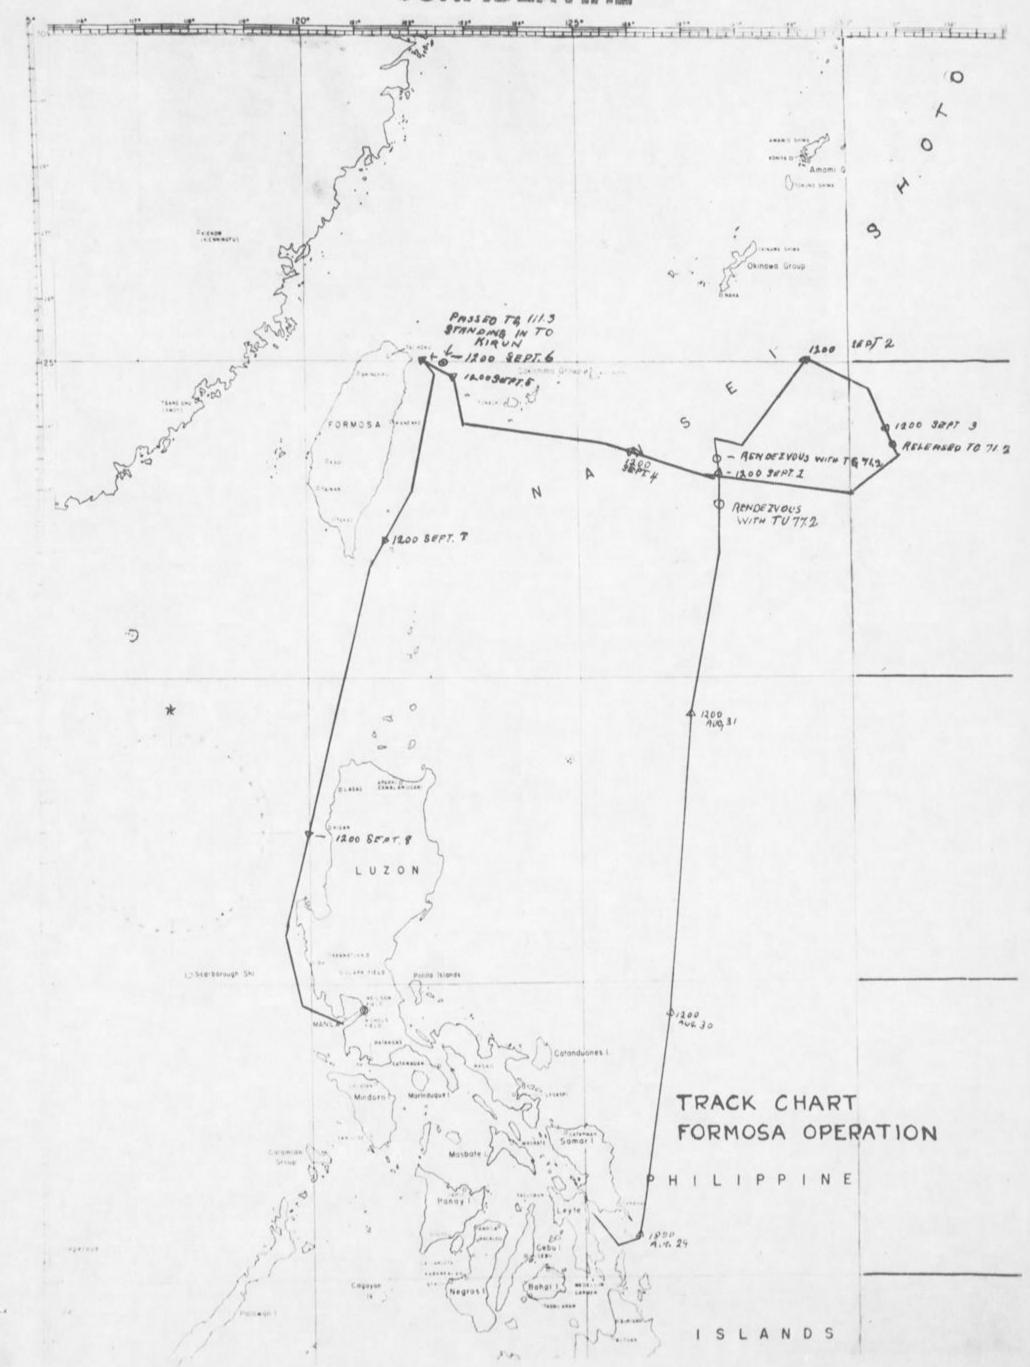

#### PART III

(Chron 's ical Account)

(See Track Chart, Annex II.)

#### 29 August - 3 September

Sortied with Task Group from Leyte Gulf, P.I., proceeding northward toward Nansei Shoto for proposed entry into East China Sea. With approach of Typhoon from south, naneuvered 31 August 3 September to north and West to avoid typhoon and to support Minesweeping Group (TG 71.2) While typhoon conditions prevailed.

#### 3 - 4 September

Steaming from area about 200 miles southeast of Okinawa toward Northern Formosa. At 1530 4 September one squad of Marines, under command Col. A. D. COOLEY, USMC, ComMarCASD-1, was disembarked to go aboard U.S.S. GARY (DE-326) for night. At 1800 made first radar contact with Formosa bearing 291 about 158 miles. Steamed northward approximately 50 miles offshore during night.

#### 5 September

Operated with 77.1 about 50 miles east of Pt. Bito Kaku.
0300 - DEs GARY (326) and KRETCHMER (329) were detached to proceed in to Kiirun Harbor.

O615 - Launched 8 VF for reconnaissance of Kiirum Harbor, Matsuyana Airfield, and site of POW camps, and to provide show of force. One fighter section to make message drops in key points, with instructions from CTG to Japanese commander for providing safe entry of excepts into harbor, and insuring safe-ty of prisoners of war. Also launched 4 VF for LCAP.