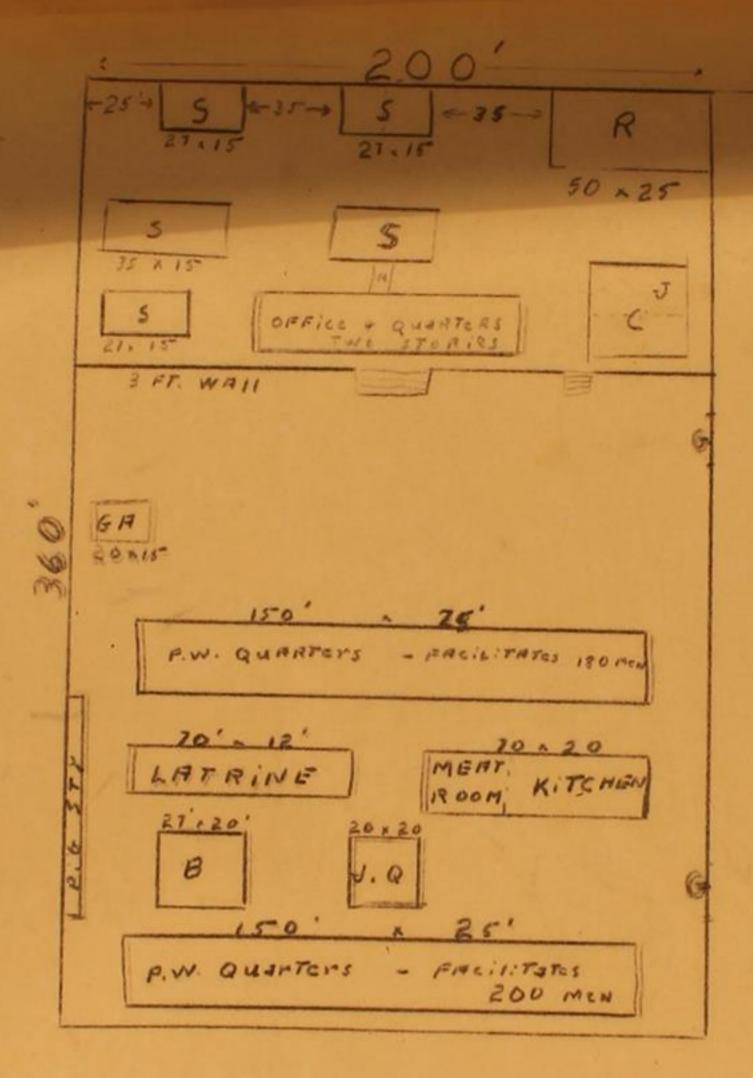

STRUCTURE OF AVIOLANCE OF RECORD IN THIS HEADQUAR DESCRIPTION

1

INCL. # 1--List of 327 PWs at No. 5 Camp at termination of Hostilities.