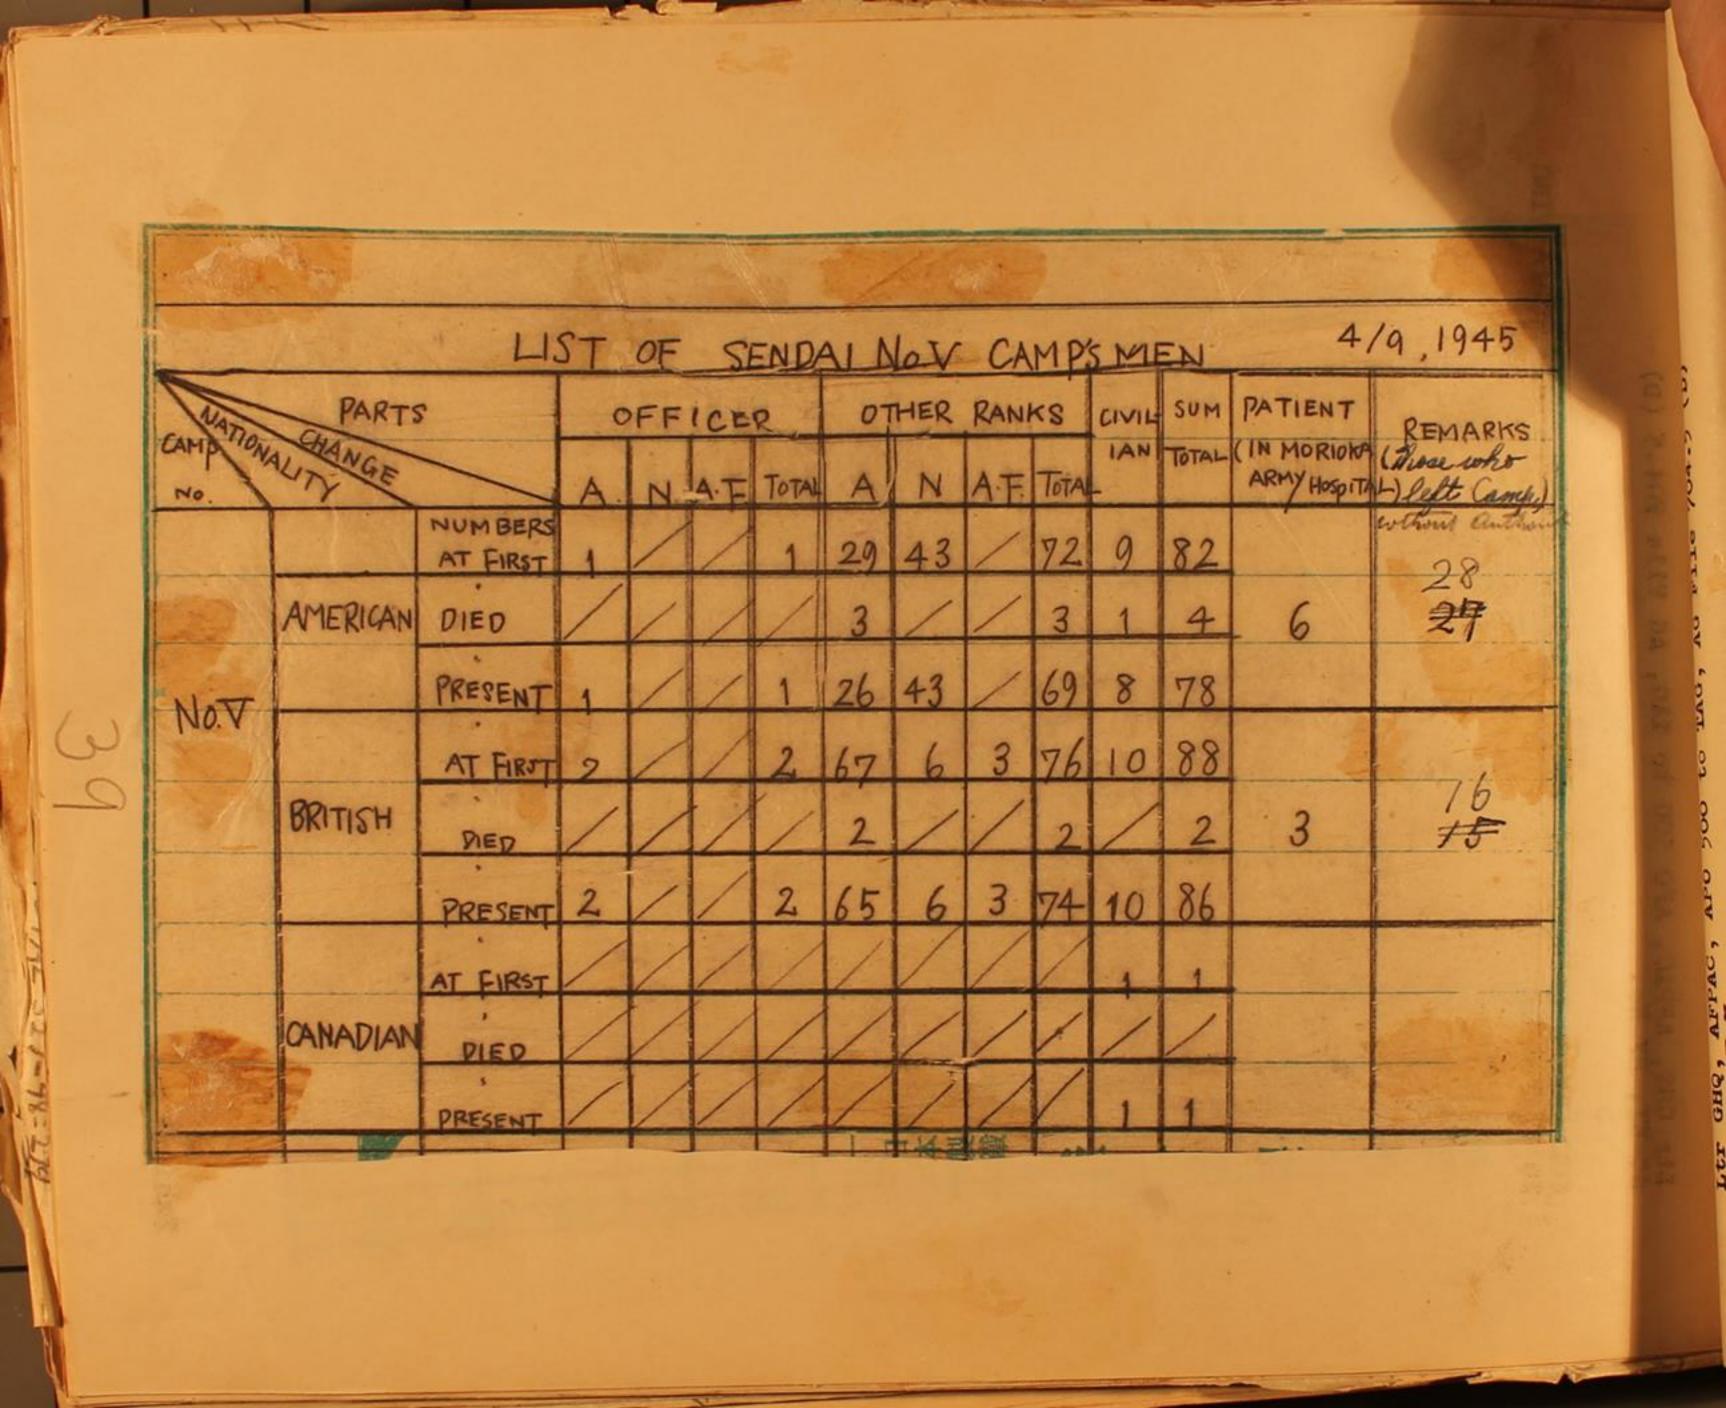

|          |                                                                                                                 |

Remarks: The Mark # shows the Patient who are in Morioka Army Hospital. Sum Total= 351 MEN. Datient in Morioka Army Hospital =24 MEN. PRESENT TOTAL NUMBER = 327 MEN.

1= 221-78=279

INCL.3. RETURN OF PRISONERS OF WAR AS AT 4TH SEPTEMBER, 1945.

(01) 20409 ALLA PA : DUA (D)

DE OF RECORD IN THIS MEADQUARTERS FURTAIN





| I |      |                 |          |   | 202 |   |          |     | 444 | 一個 | 14  | F. | W.   | 製液    |
|---|------|-----------------|----------|---|-----|---|----------|-----|-----|----|-----|----|------|-------|
|   |      |                 | AT FIRST | 3 | 1   | / | 4        | 60  | 117 | 12 | 189 | #  | 193  |       |
| 1 |      | DUTCH           | PIED     | / | 1   | / | $\angle$ | 18  | 7   | 1  | 25  | 1  | 25   | 13    |
| 1 |      |                 | PRESENT  | 3 | 1   | / | 4        | 42  | 110 | 12 | 164 | 1  | 168  |       |
|   |      |                 | AT FIRST | / |     | / | /        | 9   | /   | 1. | 9   | 4  | 13   |       |
|   | 197  | AUSTRA-<br>LIAN | DIED     | / | /   | / | /        | /   | /   | /  | /   | /  | /    | 1     |
|   | No.V | FIGIN