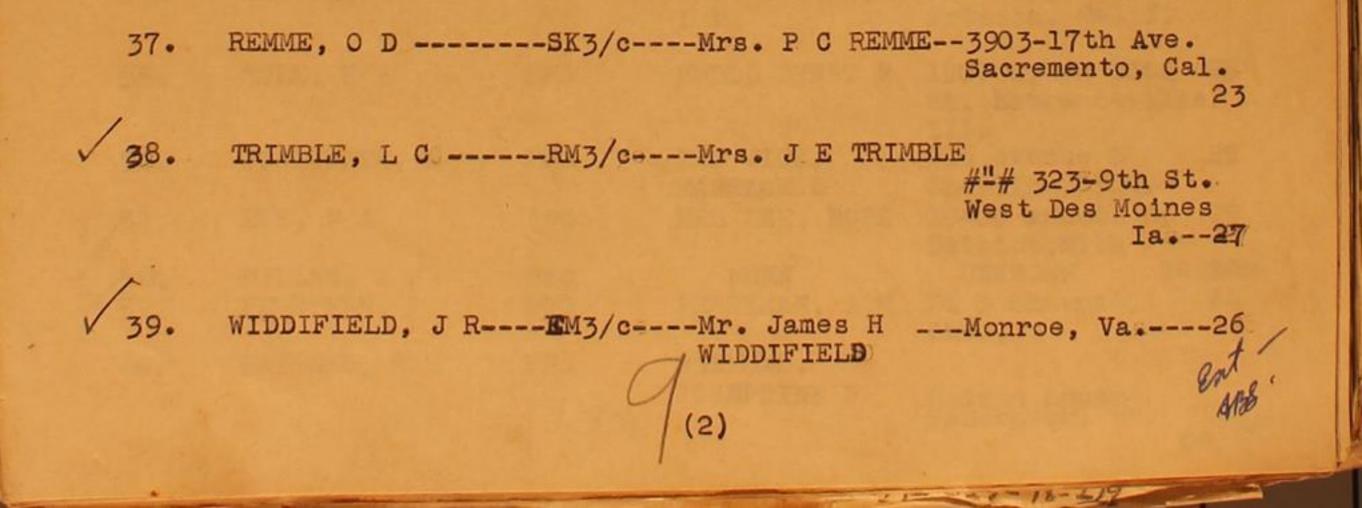

# SENDAI NO. 5 BRANCH CAMP

OWLOW VERSION OF OCKERADER CONT

| NAT.  | . AMERICAN                       | LIST OF P.O.W.     |                      |                                                                                                                  |
|-------|----------------------------------|--------------------|----------------------|------------------------------------------------------------------------------------------------------------------|
| NO.   | NAME RANK                        |                    | HOME ADDRESS         | AGE                                                                                                              |
| 1.    | GRADY, F JCAPT                   | Mrs R G McDUNN     | -326 S La Grange Rd_ | -32                                                                                                              |
|       |                                  |                    | Bellwood Illinios    |                                                                                                                  |
| 2.    | MUNSEY, CONE J-1st SG            | T-Mrs W E MUNSEY   | -322 S E Iowa St     | _28                                                                                                              |
| 1     |                                  |                    | Portales, N. Mex.    |                                                                                                                  |
| V 3.  | CHINTES, NICKSGT                 |                    |                      |                                                                                                                  |
| 14.   |                                  | CHINTIS            | Silver City, N. Mex  | _27                                                                                                              |
| v 4.  | McELROY, Wm ESGT                 | Mrs R A GUNTER     |                      |                                                                                                                  |
| 1-    |                                  |                    | Sunland, Calif       | -29                                                                                                              |
| V 5.  | SLOAN, F SCORP                   | Mrs LOUISE SLOAN-  |                      | -29                                                                                                              |
| V6.   | HADDEL CON ME D DEC              | March IT TODT      | Troy, New York       | ~~                                                                                                               |
| V 0.  | HARRELSON, Wm F-PFC              | Mrs A F JOBE       |                      | -28                                                                                                              |
| 17.   | VROUNT I D DEG                   | Mars Hallow Marsha | Lubbock, Texas       | 00                                                                                                               |
| × 1.  | KROHN, L RPFC                    | Mrs Heten Kronn    |                      | -20                                                                                                              |
|       |                                  |                    | Wales Center         |                                                                                                                  |
| 18.   | NECERGARY TE DUM                 | MAG NEGERGARY      | New York             | 24                                                                                                               |
|       | NECESSARY J FPVT<br>PUCK, H GPFC |                    |                      |                                                                                                                  |
| V 10. | ROESSLER, N RPFC                 |                    |                      | -25                                                                                                              |
| V 10. | ROEDSLER, N RIFO                 | MIS 5 W ROESSLER-  | Alamogordom N. M     | 20                                                                                                               |
| 11.   | KUSHING B CPFC                   |                    |                      | and the second |
| 12.   | STALVEY, J FPFC                  |                    |                      |                                                                                                                  |
|       |                                  |                    |                      |                                                                                                                  |
| 13.   | SEWELL R JPFC                    | Mrs NEVA G         | -1201 Court St.      | -23                                                                                                              |
|       |                                  | NICKERSON          |                      |                                                                                                                  |
| 14.   | VAUGHN, H RPFC                   |                    |                      | -31                                                                                                              |
|       | WINTERS, F TPFC                  |                    |                      |                                                                                                                  |
|       |                                  |                    |                      |                                                                                                                  |
| 16.   | YOUNG, R EPFC                    | Mrs PEARL H YOUNG  | -North East Harbor,- | -30                                                                                                              |
| 1     |                                  |                    |                      |                                                                                                                  |
| 17.   | CANUPP, J FPVT                   | Mrs MARY CANUPP    | -347 Chastian St S.  | E.27                                                                                                             |
|       |                                  |                    | Atlanta da           |                                                                                                                  |
| 18.   | LOPEZ, R APVT                    | Mrs RAQUEE LOPEZ-  |                      |                                                                                                                  |
|       |                                  |                    | Antonio, Colorado    | -25                                                                                                              |
| 19.   | MARASOVICH, R L-PVT              | Mrs J SKOPOWSKI    |                      |                                                                                                                  |
| 1     |                                  |                    | Hamtramick, Mich     | - 30                                                                                                             |
| V 20. | MILLER, STANLY-PVT               | Mrs JOSEPH MILLER  | -951 Adams Ave       |                                                                                                                  |

COPY

項丁丁丁·明日( 林幸丁 #\*\*\*

1.5

Elizabeth, New Jersey-28 Elizabeth, New Jersey-28 21. PATTERSON, A R-PVT-----Mrs QUIALLA-----Paradése, Texas -----24 PATTERSON 22. ROCHE, T J-----PVT-----Mrs FRED ROCHE----2811 4th Avenue-----23 Lewiston, Idaho 23. Ruggles, & E---PVT-----Mrs J E RUGGLES---1805 NW 15th St-----25 Oklahoma City, Oklahoma