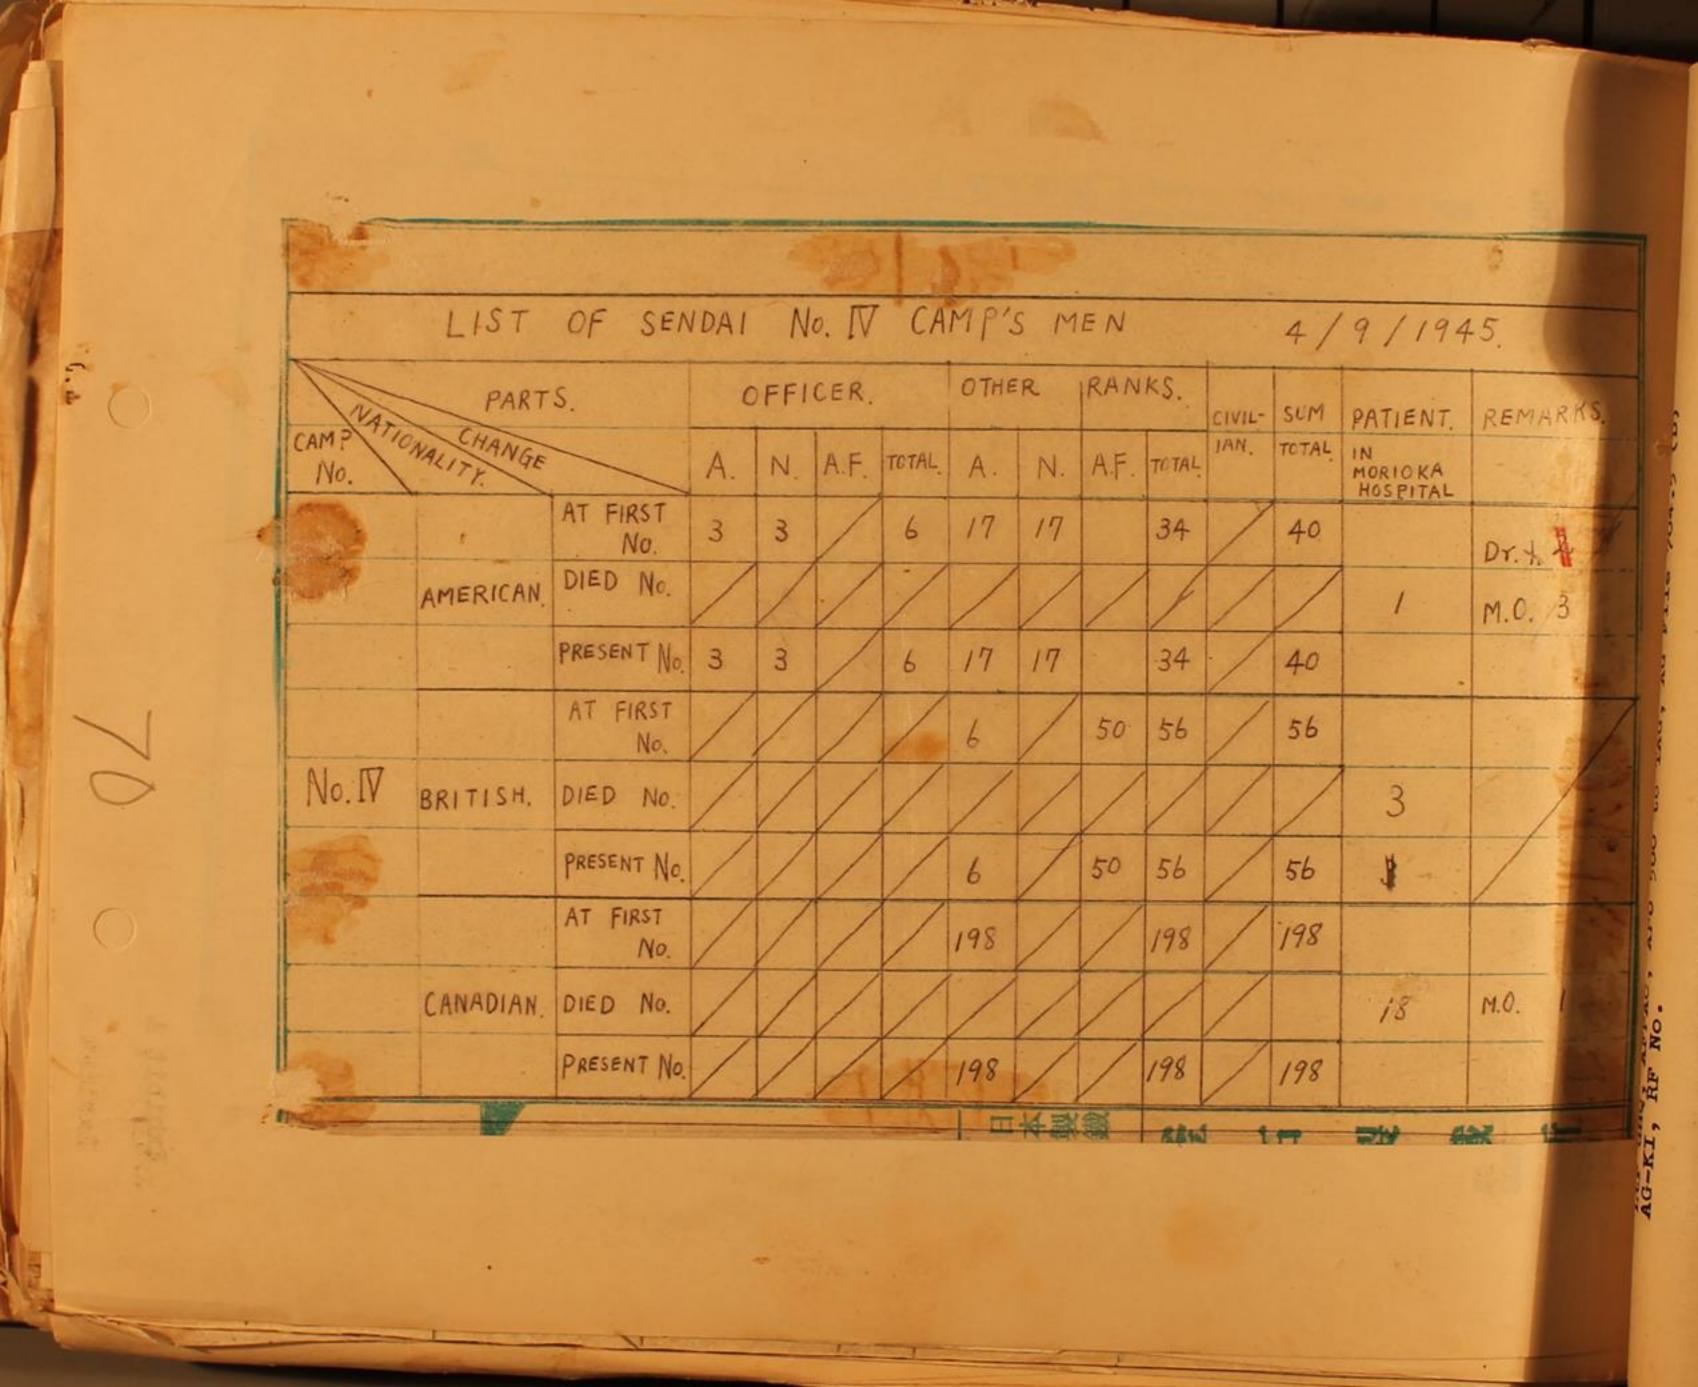

STRUCTURE OF AVIOLANCE OF RECORD IN THIS HEADQUAR DESCRIPTION

1

INCL. # 1--List of 327 PWs at No. 5 Camp at termination of Hostilities.