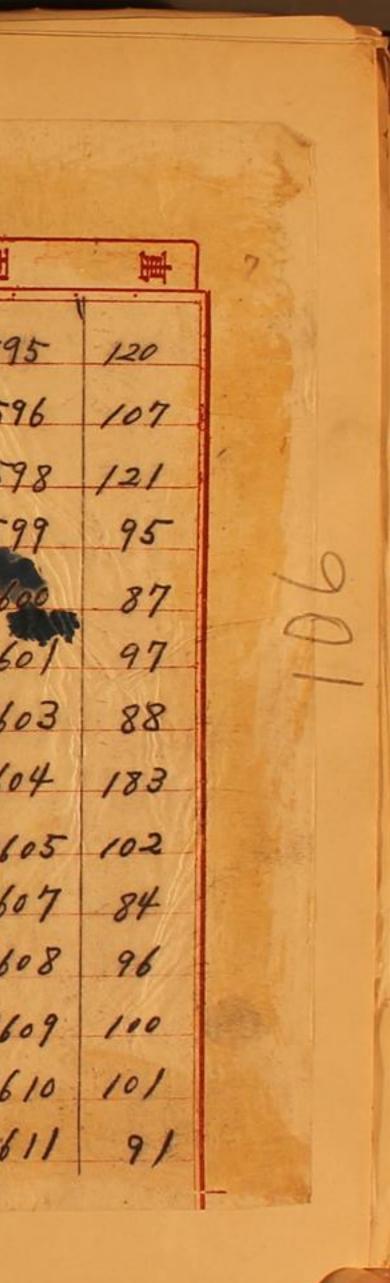

# SENDAI NO. 5 BRANCH CAMP

OWLOW VERSION OF OCKERADER CONT

| NAT.  | . AMERICAN                       | LIST OF P.O.W.     |                      |                                                                                                                  |
|-------|----------------------------------|--------------------|----------------------|------------------------------------------------------------------------------------------------------------------|
| NO.   | NAME RANK                        |                    | HOME ADDRESS         | AGE                                                                                                              |
| 1.    | GRADY, F JCAPT                   | Mrs R G McDUNN     | -326 S La Grange Rd_ | -32                                                                                                              |
|       |                                  |                    | Bellwood Illinios    |                                                                                                                  |
| 2.    | MUNSEY, CONE J-1st SG            | T-Mrs W E MUNSEY   | -322 S E Iowa St     | _28                                                                                                              |
| 1     |                                  |                    | Portales, N. Mex.    |                                                                                                                  |
| V 3.  | CHINTES, NICKSGT                 |                    |                      |                                                                                                                  |
| 14.   |                                  | CHINTIS            | Silver City, N. Mex  | _27                                                                                                              |
| v 4.  | McELROY, Wm ESGT                 | Mrs R A GUNTER     |                      |                                                                                                                  |
| 1-    |                                  |                    | Sunland, Calif       | -29                                                                                                              |
| V 5.  | SLOAN, F SCORP                   | Mrs LOUISE SLOAN-  |                      | -29                                                                                                              |
| V6.   | HADDEL CON ME D DEC              | March IT TODT      | Troy, New York       | ~~                                                                                                               |
| V 0.  | HARRELSON, Wm F-PFC              | Mrs A F JOBE       |                      | -28                                                                                                              |
| 17.   | VROUNT I D DEG                   | Mars Hallow Marsha | Lubbock, Texas       | 00                                                                                                               |
| × 1.  | KROHN, L RPFC                    | Mrs Heten Kronn    |                      | -20                                                                                                              |
|       |                                  |                    | Wales Center         |                                                                                                                  |
| 18.   | NECERGARY TE DUM                 | MAG NEGERGARY      | New York             | 24                                                                                                               |
|       | NECESSARY J FPVT<br>PUCK, H GPFC |                    |                      |                                                                                                                  |
| V 10. | ROESSLER, N RPFC                 |                    |                      | -25                                                                                                              |
| V 10. | ROEDSLER, N RIFO                 | MIS 5 W ROESSLER-  | Alamogordom N. M     | 20                                                                                                               |
| 11.   | KUSHING B CPFC                   |                    |                      | and the second |
| 12.   | STALVEY, J FPFC                  |                    |                      |                                                                                                                  |
|       |                                  |                    |                      |                                                                                                                  |
| 13.   | SEWELL R JPFC                    | Mrs NEVA G         | -1201 Court St.      | -23                                                                                                              |
|       |                                  | NICKERSON          |                      |                                                                                                                  |
| 14.   | VAUGHN, H RPFC                   |                    |                      | -31                                                                                                              |
|       | WINTERS, F TPFC                  |                    |                      |                                                                                                                  |
|       |                                  |                    |                      |                                                                                                                  |
| 16.   | YOUNG, R EPFC                    | Mrs PEARL H YOUNG  | -North East Harbor,- | -30                                                                                                              |
| 1     |                                  |                    |                      |                                                                                                                  |
| 17.   | CANUPP, J FPVT                   | Mrs MARY CANUPP    | -347 Chastian St S.  | E.27                                                                                                             |
|       |                                  |                    | Atlanta da           |                                                                                                                  |
| 18.   | LOPEZ, R APVT                    | Mrs RAQUEE LOPEZ-  |                      |                                                                                                                  |
|       |                                  |                    | Antonio, Colorado    | -25                                                                                                              |
| 19.   | MARASOVICH, R L-PVT              | Mrs J SKOPOWSKI    |                      |                                                                                                                  |
| 1     |                                  |                    | Hamtramick, Mich     | - 30                                                                                                             |
| V 20. | MILLER, STANLY-PVT               | Mrs JOSEPH MILLER  | -951 Adams Ave       |                                                                                                                  |

COPY

項丁丁丁·明日( 林幸丁 #\*\*\*

1.5

Elizabeth, New Jersey-28 Elizabeth, New Jersey-28 21. PATTERSON, A R-PVT-----Mrs QUIALLA-----Paradése, Texas -----24 PATTERSON 22. ROCHE, T J-----PVT-----Mrs FRED ROCHE----2811 4th Avenue-----23 Lewiston, Idaho 23. Ruggles, & E---PVT-----Mrs J E RUGGLES---1805 NW 15th St-----25 Oklahoma City, Oklahoma