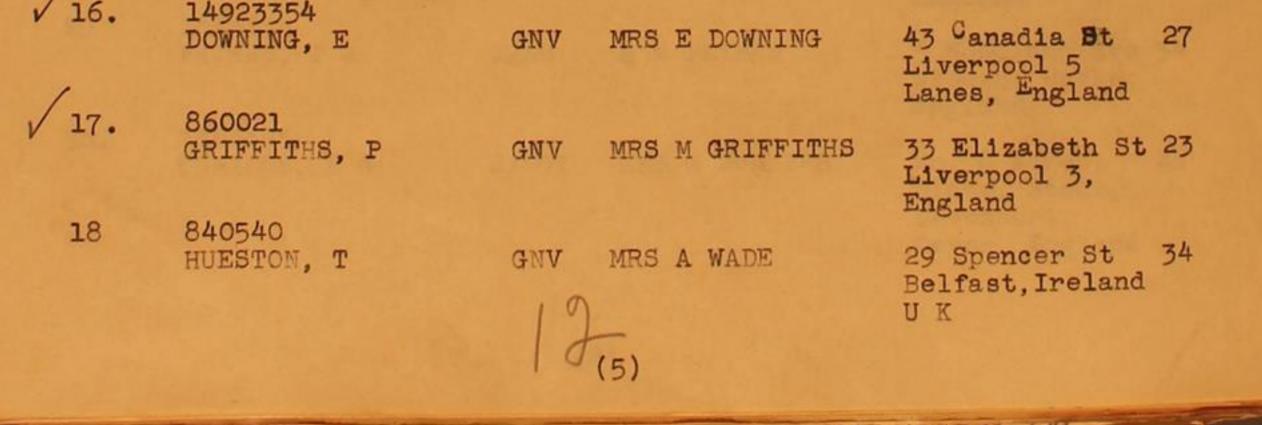

# SENDAI NO. 5 BRANCH CAMP

OWLOW VERSION OF OCKERADER CONT

| NAT.  | . AMERICAN                       | LIST OF P.O.W.     |                      |                                                                                                                  |
|-------|----------------------------------|--------------------|----------------------|------------------------------------------------------------------------------------------------------------------|
| NO.   | NAME RANK                        |                    | HOME ADDRESS         | AGE                                                                                                              |
| 1.    | GRADY, F JCAPT                   | Mrs R G McDUNN     | -326 S La Grange Rd_ | -32                                                                                                              |
|       |                                  |                    | Bellwood Illinios    |                                                                                                                  |
| 2.    | MUNSEY, CONE J-1st SG            | T-Mrs W E MUNSEY   | -322 S E Iowa St     | _28                                                                                                              |
| 1     |                                  |                    | Portales, N. Mex.    |                                                                                                                  |
| V 3.  | CHINTES, NICKSGT                 |                    |                      |                                                                                                                  |
| 14.   |                                  | CHINTIS            | Silver City, N. Mex  | _27                                                                                                              |
| v 4.  | McELROY, Wm ESGT                 | Mrs R A GUNTER     |                      |                                                                                                                  |
| 1-    |                                  |                    | Sunland, Calif       | -29                                                                                                              |
| V 5.  | SLOAN, F SCORP                   | Mrs LOUISE SLOAN-  |                      | -29                                                                                                              |
| V6.   | HADDEL CON ME D DEC              | March IT TODT      | Troy, New York       | ~~                                                                                                               |
| V 0.  | HARRELSON, Wm F-PFC              | Mrs A F JOBE       |                      | -28                                                                                                              |
| 17.   | VROUNT I D DEG                   | Mars Hallow Marsha | Lubbock, Texas       | 00                                                                                                               |
| × 1.  | KROHN, L RPFC                    | Mrs Heten Kronn    |                      | -20                                                                                                              |
|       |                                  |                    | Wales Center         |                                                                                                                  |
| 18.   | NECERGARY TE DUM                 | MAG NEGERGARY      | New York             | 24                                                                                                               |
|       | NECESSARY J FPVT<br>PUCK, H GPFC |                    |                      |                                                                                                                  |
| V 10. | ROESSLER, N RPFC                 |                    |                      | -25                                                                                                              |
| V 10. | ROEDSLER, N RIFO                 | MIS 5 W ROESSLER-  | Alamogordom N. M     | 20                                                                                                               |
| 11.   | KUSHING B CPFC                   |                    |                      | and the second |
| 12.   | STALVEY, J FPFC                  |                    |                      |                                                                                                                  |
|       |                                  |                    |                      |                                                                                                                  |
| 13.   | SEWELL R JPFC                    | Mrs NEVA G         | -1201 Court St.      | -23                                                                                                              |
|       |                                  | NICKERSON          |                      |                                                                                                                  |
| 14.   | VAUGHN, H RPFC                   |                    |                      | -31                                                                                                              |
|       | WINTERS, F TPFC                  |                    |                      |                                                                                                                  |
|       |                                  |                    |                      |                                                                                                                  |
| 16.   | YOUNG, R EPFC                    | Mrs PEARL H YOUNG  | -North East Harbor,- | -30                                                                                                              |
| 1     |                                  |                    |                      |                                                                                                                  |
| 17.   | CANUPP, J FPVT                   | Mrs MARY CANUPP    | -347 Chastian St S.  | E.27                                                                                                             |
|       |                                  |                    | Atlanta da           |                                                                                                                  |
| 18.   | LOPEZ, R APVT                    | Mrs RAQUEE LOPEZ-  |                      |                                                                                                                  |
|       |                                  |                    | Antonio, Colorado    | -25                                                                                                              |
| 19.   | MARASOVICH, R L-PVT              | Mrs J SKOPOWSKI    |                      |                                                                                                                  |
| 1     |                                  |                    | Hamtramick, Mich     | - 30                                                                                                             |
| V 20. | MILLER, STANLY-PVT               | Mrs JOSEPH MILLER  | -951 Adams Ave       |                                                                                                                  |

COPY

項丁丁丁·明日( 林幸丁 #\*\*\*

1.5

Elizabeth, New Jersey-28 Elizabeth, New Jersey-28 21. PATTERSON, A R-PVT-----Mrs QUIALLA-----Paradése, Texas -----24 PATTERSON 22. ROCHE, T J-----PVT-----Mrs FRED ROCHE----2811 4th Avenue-----23 Lewiston, Idaho 23. Ruggles, & E---PVT-----Mrs J E RUGGLES---1805 NW 15th St-----25 Oklahoma City, Oklahoma