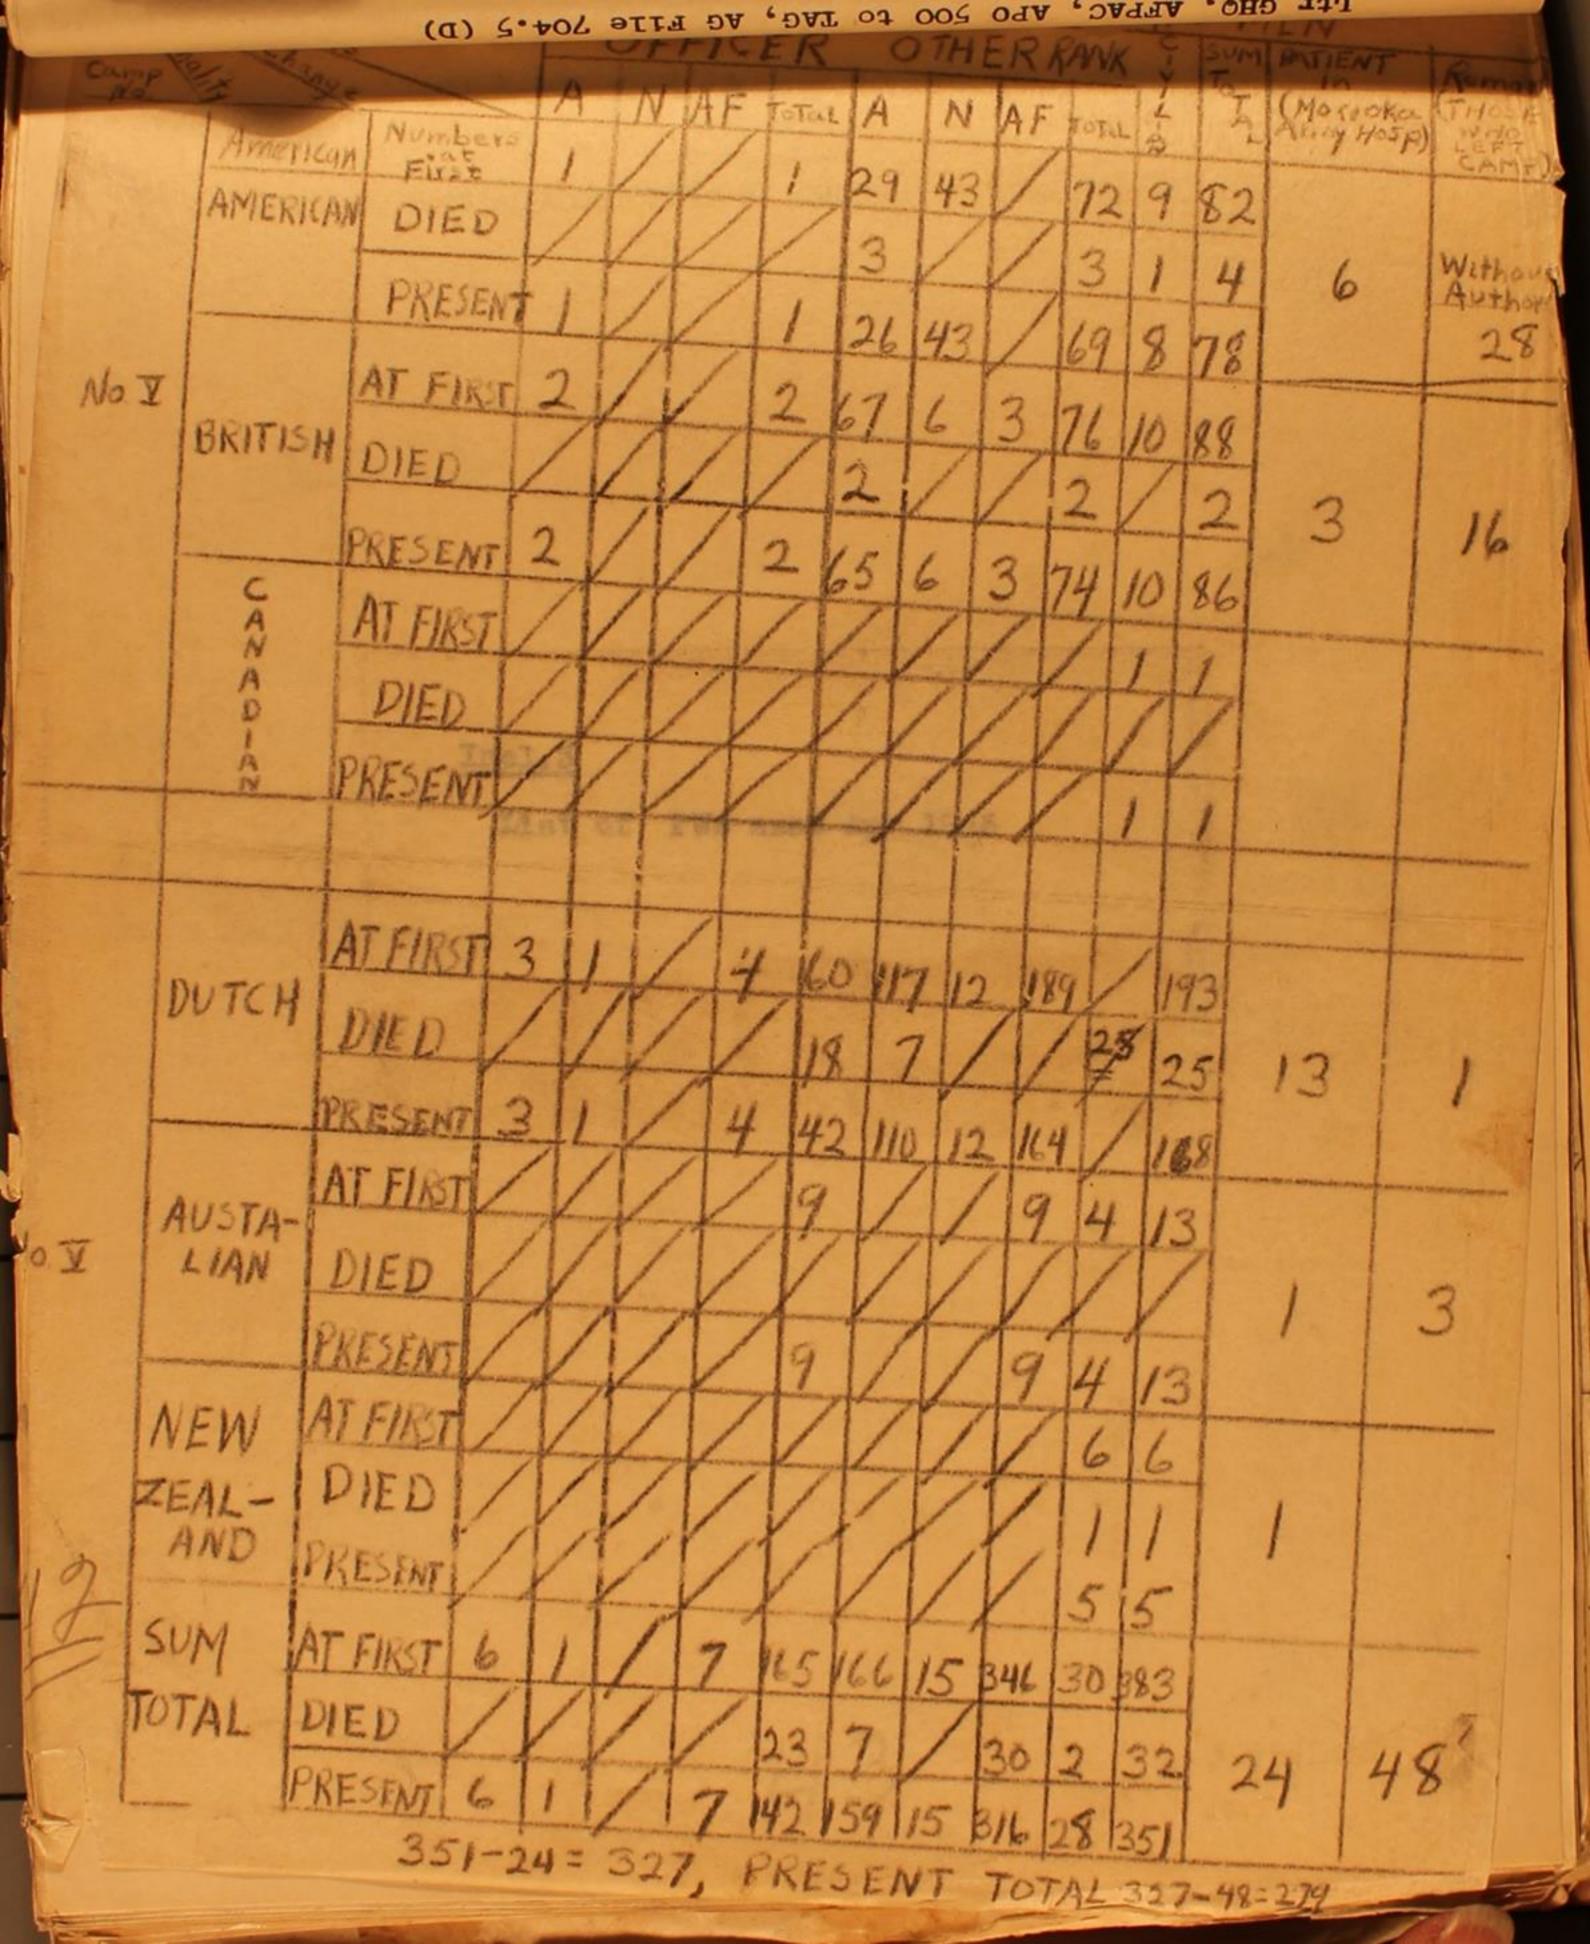

STRUCTURE OF AVIOLANCE OF RECORD IN THIS HEADQUAR DESCRIPTION

1

INCL. # 1--List of 327 PWs at No. 5 Camp at termination of Hostilities.