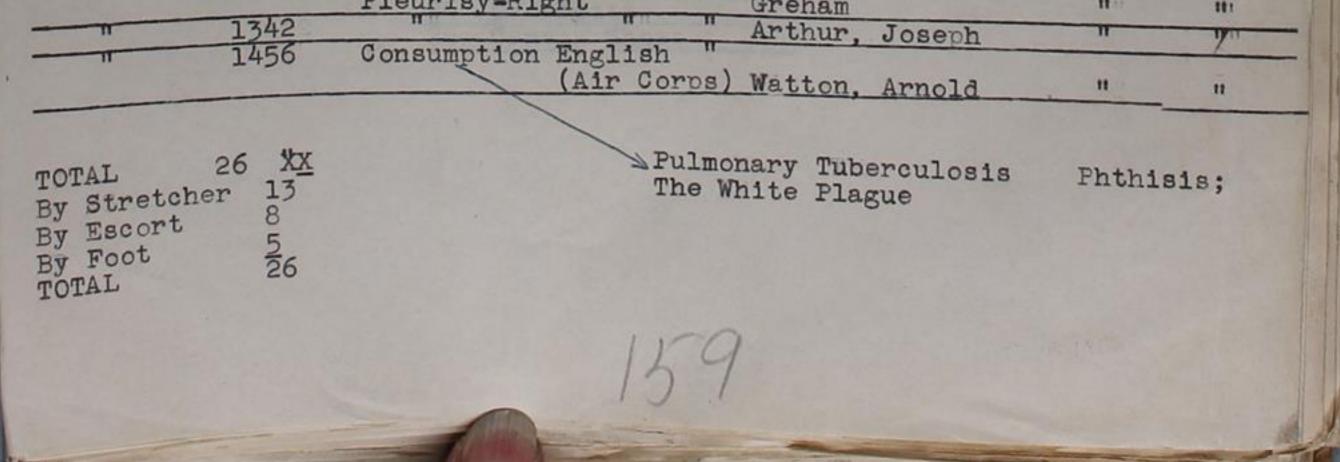

| TIOCEL           |
|                       |                   | Intestinal Civ Porteous, William E. "                       | n                |
|                       |                   | Catarrh(Enteritus)                                          |                  |
| Escort                | 1483              | Ber1-Beri English Pvt Harold, Austen IV                     |                  |
|                       | 1312              | Canadian Pvt Earnest, William                               | H.:              |
|                       | 1346              | Wet                                                         |                  |
|                       |                   | Pleurisy=Right " " Greham "                                 | 111              |



List of clothes given to Pow (camp IV, V) in hospital

26 August 1945

| Camp | Number  | Nation | nality and | Name                | Clothing                                                     |
|------|---------|--------|------------|---------------------|--------------------------------------------------------------|
| v    | 1495    |        | LIN2/c     | Blystra,Rienk J     | Summer jacket<br>trousers, unde<br>shirt and<br>canvas shoes |
| π    | 1514    | n      | Sgtl/c     | Bekker, Hermanus F  | П                                                            |
| Π    | 1498    | п      | CWO        | Salomon, Marius T   | п                                                            |
| π    | 1538    | п      | Sgt        | Zuur, Louis H       | II.