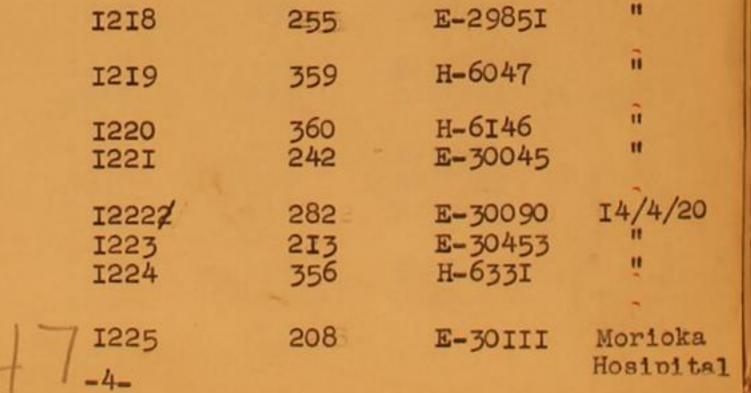

-        |            |                                                                                                                  |                            |                   | ñ                   |
| , | Atrol<br>Dobb, William           | "        | н          | 1217                                                                                                             | 345                        | B-74345           | 2010                |
|   | bobb, nititam                    | 2        | 2 C        | and the second | Contractory and the second | -                 |                     |

Orie 11 Hall, William ñ Hanar, George ñ Alvin Babrecque, Edgar " Ladds, Ernest ñ George ... Moores, Mortimer . Robinson,, Roy H Pitke, Robert -11 Joseph

.

ñ

11

.....

ñ

-

11

ñ



|   | Name: S                            | Ser. | Rank                                                                                                             | Card No      | Former<br>Camp No. | Reg.              | Remarks           |
|---|------------------------------------|------|------------------------------------------------------------------------------------------------------------------|--------------|--------------------|-------------------|-------------------|
|   |                                    |      |                                                                                                                  | New          | Camp No.           | No.               |                   |
|   |                                    |      |