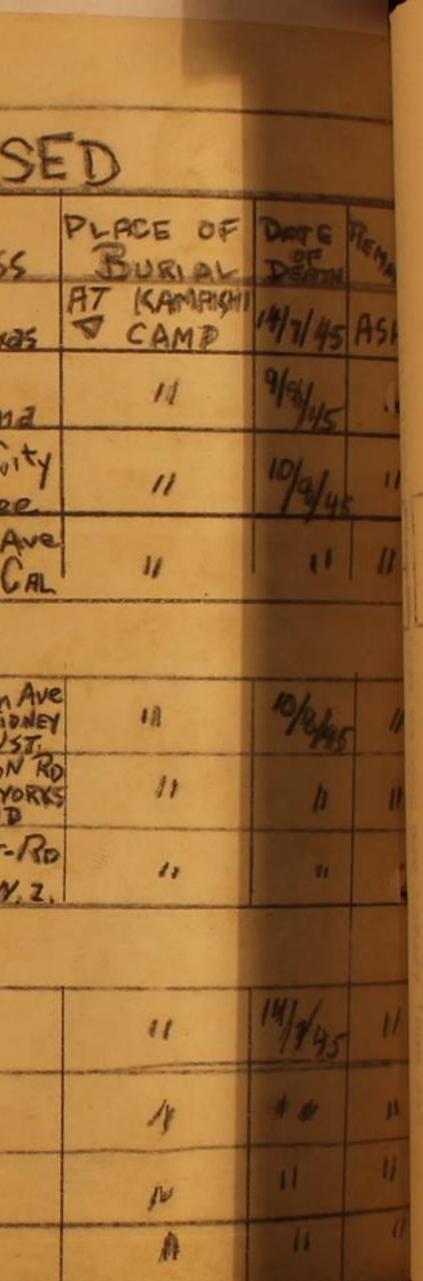

# SENDAI NO. 5 BRANCH CAMP

OWLOW VERSION OF OCKERADER CONT

| NAT.  | . AMERICAN                       | LIST OF P.O.W.     |                      |                                                                                                                  |
|-------|----------------------------------|--------------------|----------------------|------------------------------------------------------------------------------------------------------------------|
| NO.   | NAME RANK                        |                    | HOME ADDRESS         | AGE                                                                                                              |
| 1.    | GRADY, F JCAPT                   | Mrs R G McDUNN     | -326 S La Grange Rd_ | -32                                                                                                              |
|       |                                  |                    | Bellwood Illinios    |                                                                                                                  |
| 2.    | MUNSEY, CONE J-1st SG            | T-Mrs W E MUNSEY   | -322 S E Iowa St     | _28                                                                                                              |
| 1     |                                  |                    | Portales, N. Mex.    |                                                                                                                  |
| V 3.  | CHINTES, NICKSGT                 |                    |                      |                                                                                                                  |
| 14.   |                                  | CHINTIS            | Silver City, N. Mex  | _27                                                                                                              |
| v 4.  | McELROY, Wm ESGT                 | Mrs R A GUNTER     |                      |                                                                                                                  |
| 1-    |                                  |                    | Sunland, Calif       | -29                                                                                                              |
| V 5.  | SLOAN, F SCORP                   | Mrs LOUISE SLOAN-  |                      | -29                                                                                                              |
| V6.   | HADDEL CON ME D DEC              | March IT TODT      | Troy, New York       | ~~                                                                                                               |
| V 0.  | HARRELSON, Wm F-PFC              | Mrs A F JOBE       |                      | -28                                                                                                              |
| 17.   | VROUNT I D DEG                   | Mars Hallow Marsha | Lubbock, Texas       | 00                                                                                                               |
| × 1.  | KROHN, L RPFC                    | Mrs Heten Kronn    |                      | -20                                                                                                              |
|       |                                  |                    | Wales Center         |                                                                                                                  |
| 18.   | NECERGARY TE DUM                 | MAG NEGERGARY      | New York             | 24                                                                                                               |
|       | NECESSARY J FPVT<br>PUCK, H GPFC |                    |                      |                                                                                                                  |
| V 10. | ROESSLER, N RPFC                 |                    |                      | -25                                                                                                              |
| V 10. | ROEDSLER, N RIFO                 | MIS 5 W ROESSLER-  | Alamogordom N. M     | 20                                                                                                               |
| 11.   | KUSHING B CPFC                   |                    |                      | and the second |
| 12.   | STALVEY, J FPFC                  |                    |                      |                                                                                                                  |
|       |                                  |                    |                      |                                                                                                                  |
| 13.   | SEWELL R JPFC                    | Mrs NEVA G         | -1201 Court St.      | -23                                                                                                              |
|       |                                  | NICKERSON          |                      |                                                                                                                  |
| 14.   | VAUGHN, H RPFC                   |                    |                      | -31                                                                                                              |
|       | WINTERS, F TPFC                  |                    |                      |                                                                                                                  |
|       |                                  |                    |                      |                                                                                                                  |
| 16.   | YOUNG, R EPFC                    | Mrs PEARL H YOUNG  | -North East Harbor,- | -30                                                                                                              |
| 1     |                                  |                    |                      |                                                                                                                  |
| 17.   | CANUPP, J FPVT                   | Mrs MARY CANUPP    | -347 Chastian St S.  | E.27                                                                                                             |
|       |                                  |                    | Atlanta da           |                                                                                                                  |
| 18.   | LOPEZ, R APVT                    | Mrs RAQUEE LOPEZ-  |                      |                                                                                                                  |
|       |                                  |                    | Antonio, Colorado    | -25                                                                                                              |
| 19.   | MARASOVICH, R L-PVT              | Mrs J SKOPOWSKI    |                      |                                                                                                                  |
| 1     |                                  |                    | Hamtramick, Mich     | - 30                                                                                                             |
| V 20. | MILLER, STANLY-PVT               | Mrs JOSEPH MILLER  | -951 Adams Ave       |                                                                                                                  |

COPY

項丁丁丁·明日( 林幸丁 #\*\*\*

1.5

Elizabeth, New Jersey-28 Elizabeth, New Jersey-28 21. PATTERSON, A R-PVT-----Mrs QUIALLA-----Paradése, Texas -----24 PATTERSON 22. ROCHE, T J-----PVT-----Mrs FRED ROCHE----2811 4th Avenue-----23 Lewiston, Idaho 23. Ruggles, & E---PVT-----Mrs J E RUGGLES---1805 NW 15th St-----25 Oklahoma City, Oklahoma