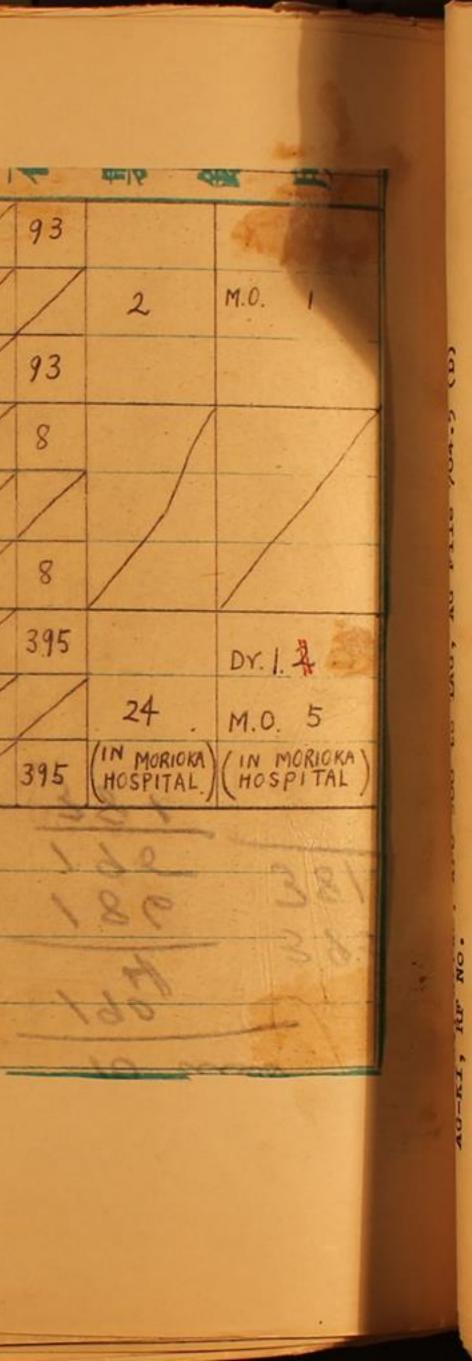

STRUCTURE OF AVIOLANCE OF RECORD IN THIS HEADQUAR DESCRIPTION

1

INCL. # 1--List of 327 PWs at No. 5 Camp at termination of Hostilities.