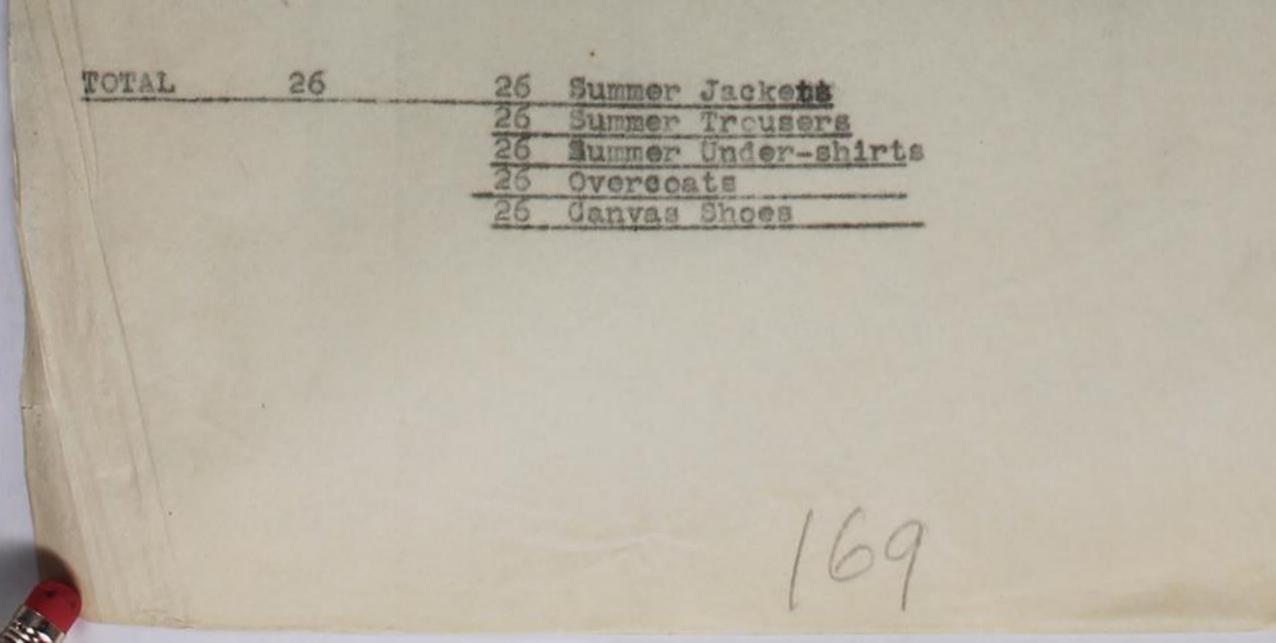

|

• 12



Ltr GHQ, AFPAC, APO 500 to TAG, AG File 704.5 (D) AG-KI, RF No.

SUMMARY OF EVIDENCE OF RECORD IN THIS HEADQUARTERS PERTAINING TO STATUS OF



.

Ltr GHQ, AFPAC, APO 500 to TAG, AG File 704.5 (D) AG-KI, RF No.

SUMMARY OF EVIDENCE OF RECORD IN THIS HEADQUARTERS PERTAINING TO STATUS OF





かち 31 의 0 Cal Q -E (AL QU (21) 7 0 7 11 7 Cal Z 3 Cli うい 

THINK ATTAIN BHETHADOCASE SITT HE CROOME TO SOME VE TO THATAT

INCL. 13 List dated 26 Aug. 45 of FWs from camps 4 & 5 sent to Hospital



THE ADDRESS OF TOTAL OF RECORD IN THIS HELDORLANTING FERDALMING

Incl. 14.--Account of Bombardment, a direct translation of the origional copy found in Japanese.

RT/rs



LET GHQ, AFPAC, APO 500 to TAG. AG FIL ON TAL

里 見るなないると、「一百日」の一個人」の一個人」 「日本をなる」」 「日本のましました」 011/1-揧 一 ~ 要 照 解 解 新 雪 秋 雪 林 小 水 幸 本 × み ( ×