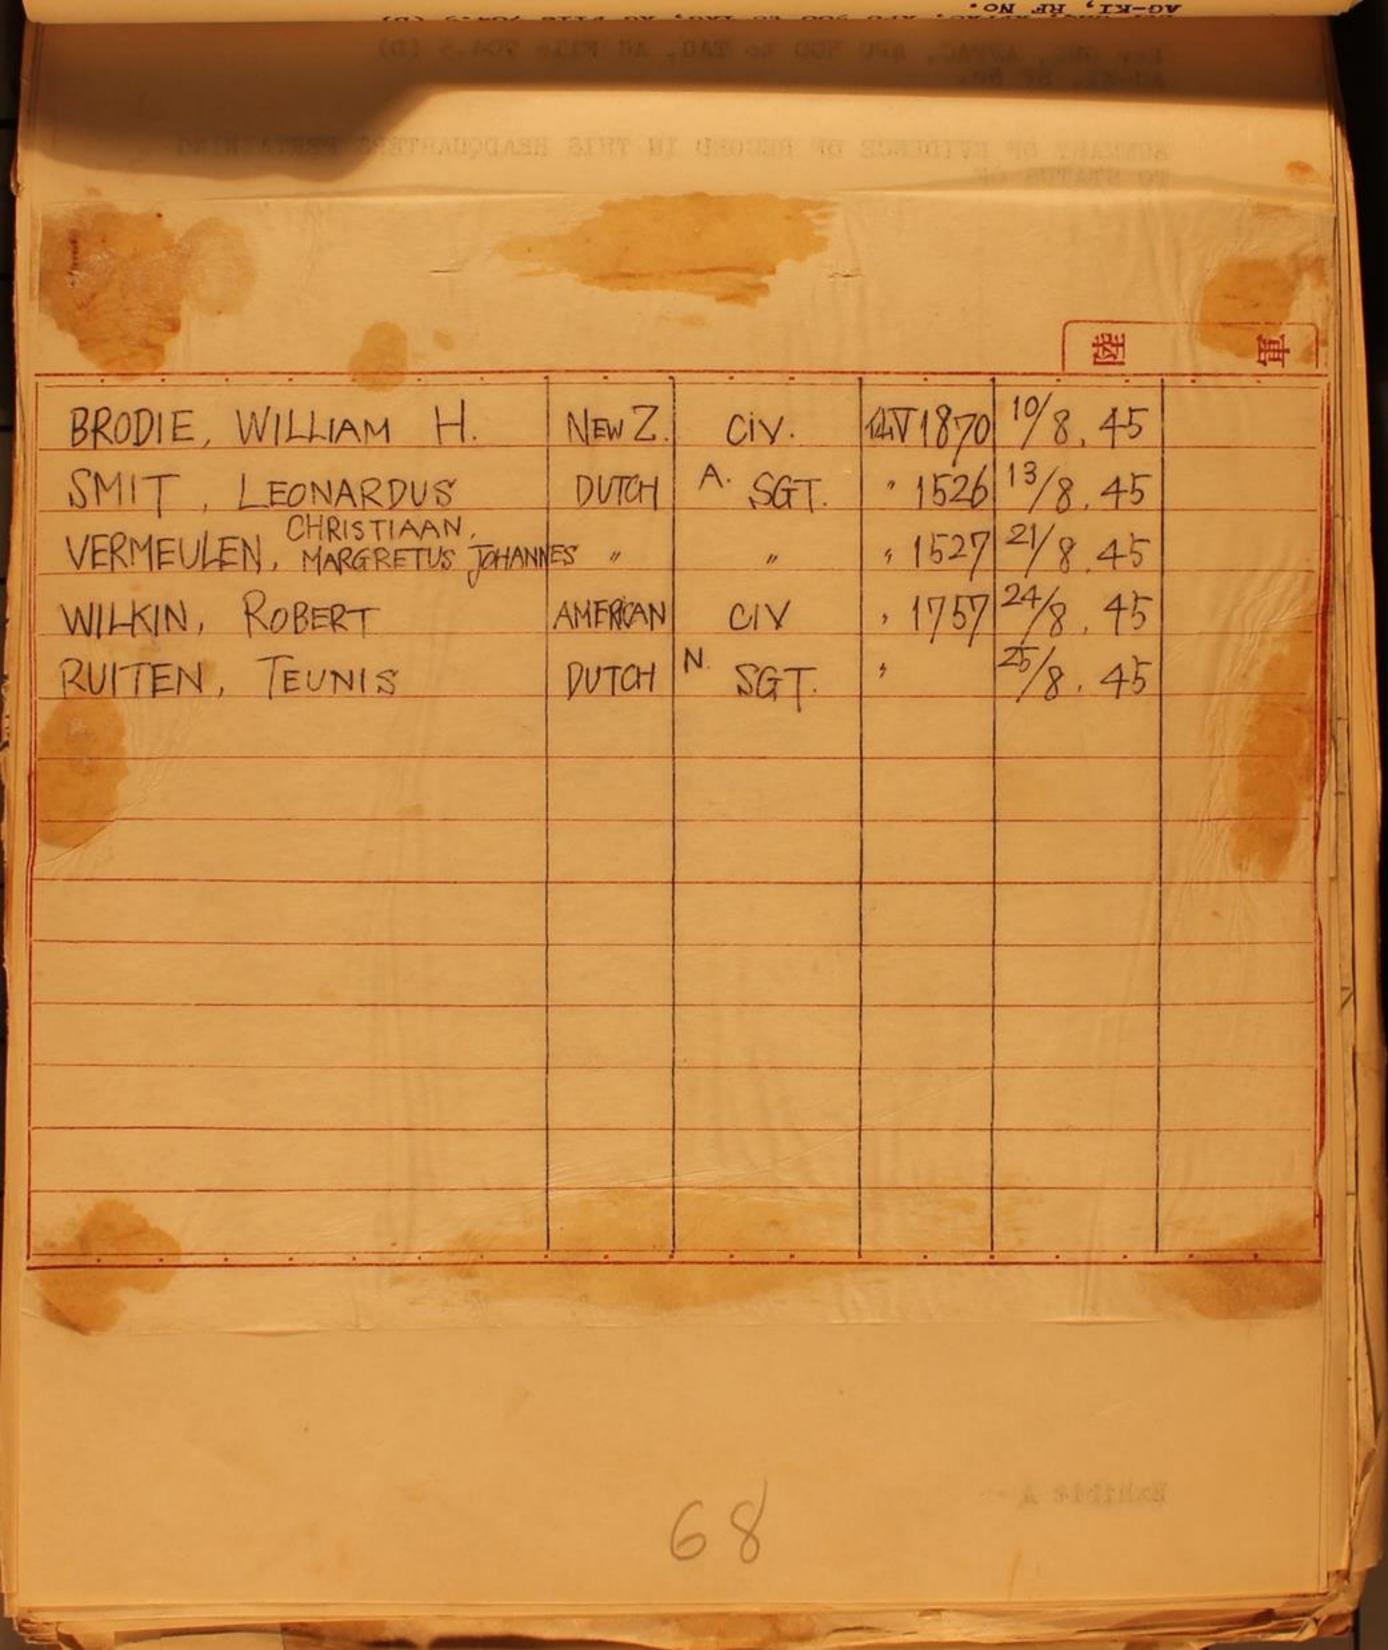

second second                                                                                  | and the second se | 1 1    | 1 |
| DOWNS, JAMES WESTBY            | the second s | the second s                                                                                                                                                                                                                                                                                                                                                                                                                                                                                                                                                                                      | 1792   |   |

BIEFT BI CHOORE

and a











#### 桥式會社 PHYP AT FIRST No. DIED NO. DUTCH. PRESENT NO. AT FIRST No.IV No. AUSTRALIAN DIED No. PRESENT NO.

AT FIRST

DIED No.

PRESENT NO.

SUM

3VI

TOTAL.

No.

and the second se









TO BRATHE OF EVILLENCE OF RECORD IN THIS HEADQUARTERS PERIALS

### Incl. # 5--List of P.O.W.'s sent to

Morioka Hospital in Aug., 1945



#### LIST OF SICK MEN

AG-KI, HE NO.

#### IN MORIOKA ARMY HOSPITAL

|     | NAME Nati<br>ali                              | 1000     | Ser.                                                                                                             | Rank           | Card No.     | Remarks |
|-----|-----------------------------------------------|----------|--------------------------------------------------------------------------------------------------------