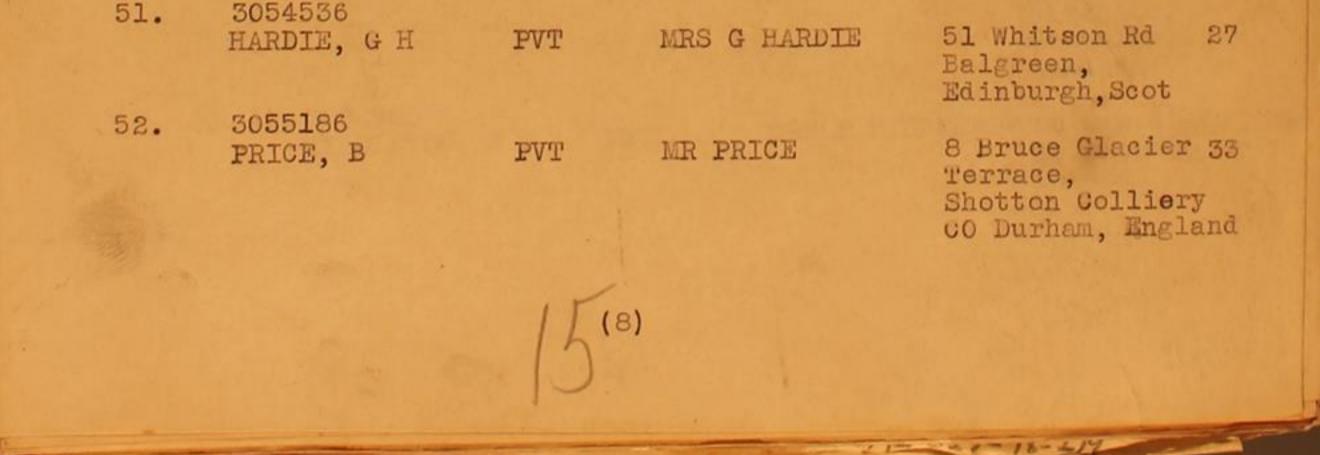

# SENDAI NO. 5 BRANCH CAMP

OWLOW VERSION OF OCKERADER CONT

| NAT.  | . AMERICAN                       | LIST OF P.O.W.     |                      |                                                                                                                  |
|-------|----------------------------------|--------------------|----------------------|------------------------------------------------------------------------------------------------------------------|
| NO.   | NAME RANK                        |                    | HOME ADDRESS         | AGE                                                                                                              |
| 1.    | GRADY, F JCAPT                   | Mrs R G McDUNN     | -326 S La Grange Rd_ | -32                                                                                                              |
|       |                                  |                    | Bellwood Illinios    |                                                                                                                  |
| 2.    | MUNSEY, CONE J-1st SG            | T-Mrs W E MUNSEY   | -322 S E Iowa St     | _28                                                                                                              |
| 1     |                                  |                    | Portales, N. Mex.    |                                                                                                                  |
| V 3.  | CHINTES, NICKSGT                 |                    |                      |                                                                                                                  |
| 14.   |                                  | CHINTIS            | Silver City, N. Mex  | _27                                                                                                              |
| v 4.  | McELROY, Wm ESGT                 | Mrs R A GUNTER     |                      |                                                                                                                  |
| 1-    |                                  |                    | Sunland, Calif       | -29                                                                                                              |
| V 5.  | SLOAN, F SCORP                   | Mrs LOUISE SLOAN-  |                      | -29                                                                                                              |
| V6.   | HADDEL CON ME D DEC              | March IT TODT      | Troy, New York       | ~~                                                                                                               |
| V 0.  | HARRELSON, Wm F-PFC              | Mrs A F JOBE       |                      | -28                                                                                                              |
| 17.   | VROUNT I D DEG                   | Mars Hallow Marsha | Lubbock, Texas       | 00                                                                                                               |
| × 1.  | KROHN, L RPFC                    | Mrs Heten Kronn    |                      | -20                                                                                                              |
|       |                                  |                    | Wales Center         |                                                                                                                  |
| 18.   | NECERGARY TE DUM                 | MAG NEGERGARY      | New York             | 24                                                                                                               |
|       | NECESSARY J FPVT<br>PUCK, H GPFC |                    |                      |                                                                                                                  |
| V 10. | ROESSLER, N RPFC                 |                    |                      | -25                                                                                                              |
| V 10. | ROEDSLER, N RIFO                 | MIS 5 W ROESSLER-  | Alamogordom N. M     | 20                                                                                                               |
| 11.   | KUSHING B CPFC                   |                    |                      | and the second |
| 12.   | STALVEY, J FPFC                  |                    |                      |                                                                                                                  |
|       |                                  |                    |                      |                                                                                                                  |
| 13.   | SEWELL R JPFC                    | Mrs NEVA G         | -1201 Court St.      | -23                                                                                                              |
|       |                                  | NICKERSON          |                      |                                                                                                                  |
| 14.   | VAUGHN, H RPFC                   |                    |                      | -31                                                                                                              |
|       | WINTERS, F TPFC                  |                    |                      |                                                                                                                  |
|       |                                  |                    |                      |                                                                                                                  |
| 16.   | YOUNG, R EPFC                    | Mrs PEARL H YOUNG  | -North East Harbor,- | -30                                                                                                              |
| 1     |                                  |                    |                      |                                                                                                                  |
| 17.   | CANUPP, J FPVT                   | Mrs MARY CANUPP    | -347 Chastian St S.  | E.27                                                                                                             |
|       |                                  |                    | Atlanta da           |                                                                                                                  |
| 18.   | LOPEZ, R APVT                    | Mrs RAQUEE LOPEZ-  |                      |                                                                                                                  |
|       |                                  |                    | Antonio, Colorado    | -25                                                                                                              |
| 19.   | MARASOVICH, R L-PVT              | Mrs J SKOPOWSKI    |                      |                                                                                                                  |
| 1     |                                  |                    | Hamtramick, Mich     | - 30                                                                                                             |
| V 20. | MILLER, STANLY-PVT               | Mrs JOSEPH MILLER  | -951 Adams Ave       |                                                                                                                  |

COPY

項丁丁丁·明日( 林幸丁 #\*\*\*

1.5

Elizabeth, New Jersey-28 Elizabeth, New Jersey-28 21. PATTERSON, A R-PVT-----Mrs QUIALLA-----Paradése, Texas -----24 PATTERSON 22. ROCHE, T J-----PVT-----Mrs FRED ROCHE----2811 4th Avenue-----23 Lewiston, Idaho 23. Ruggles, & E---PVT-----Mrs J E RUGGLES---1805 NW 15th St-----25 Oklahoma City, Oklahoma