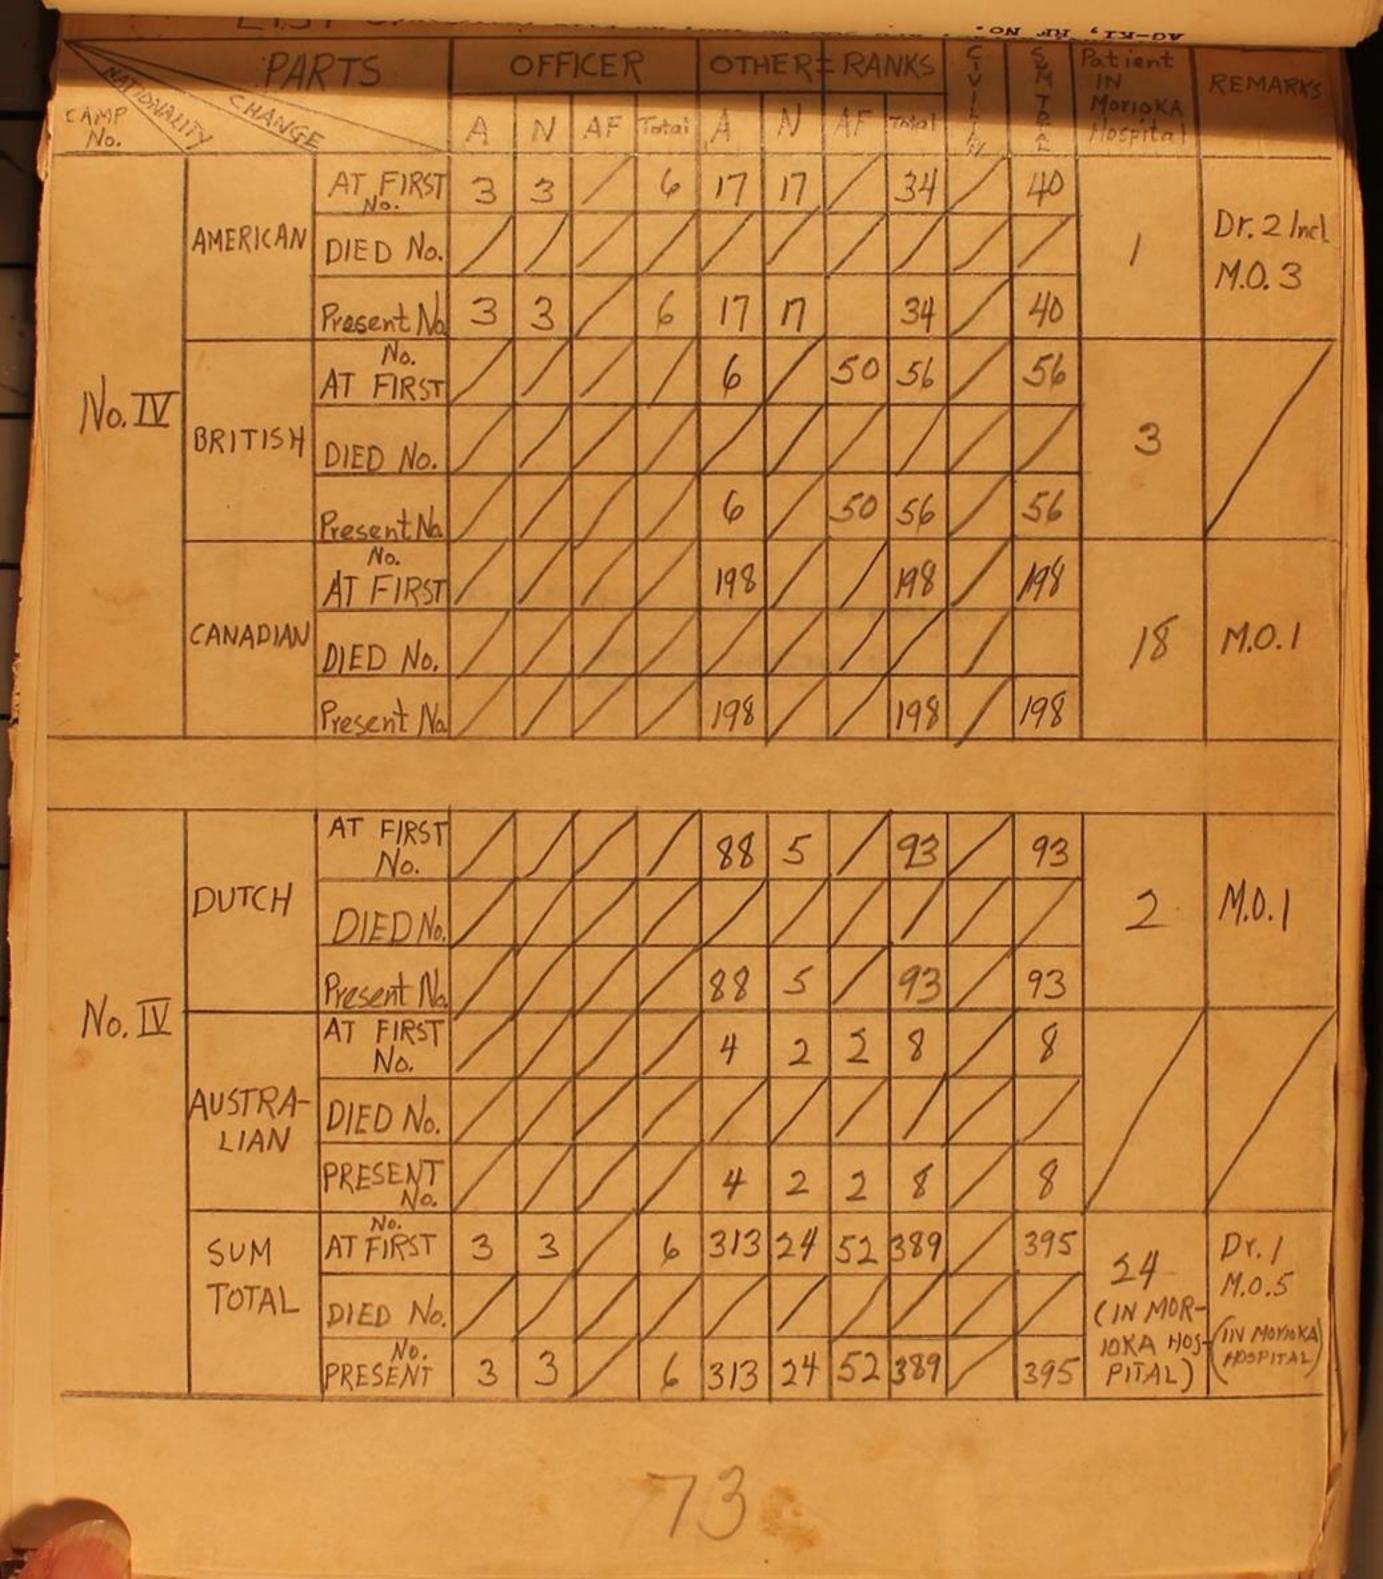

STRUCTURE OF AVIOLANCE OF RECORD IN THIS HEADQUAR DESCRIPTION

1

INCL. # 1--List of 327 PWs at No. 5 Camp at termination of Hostilities.