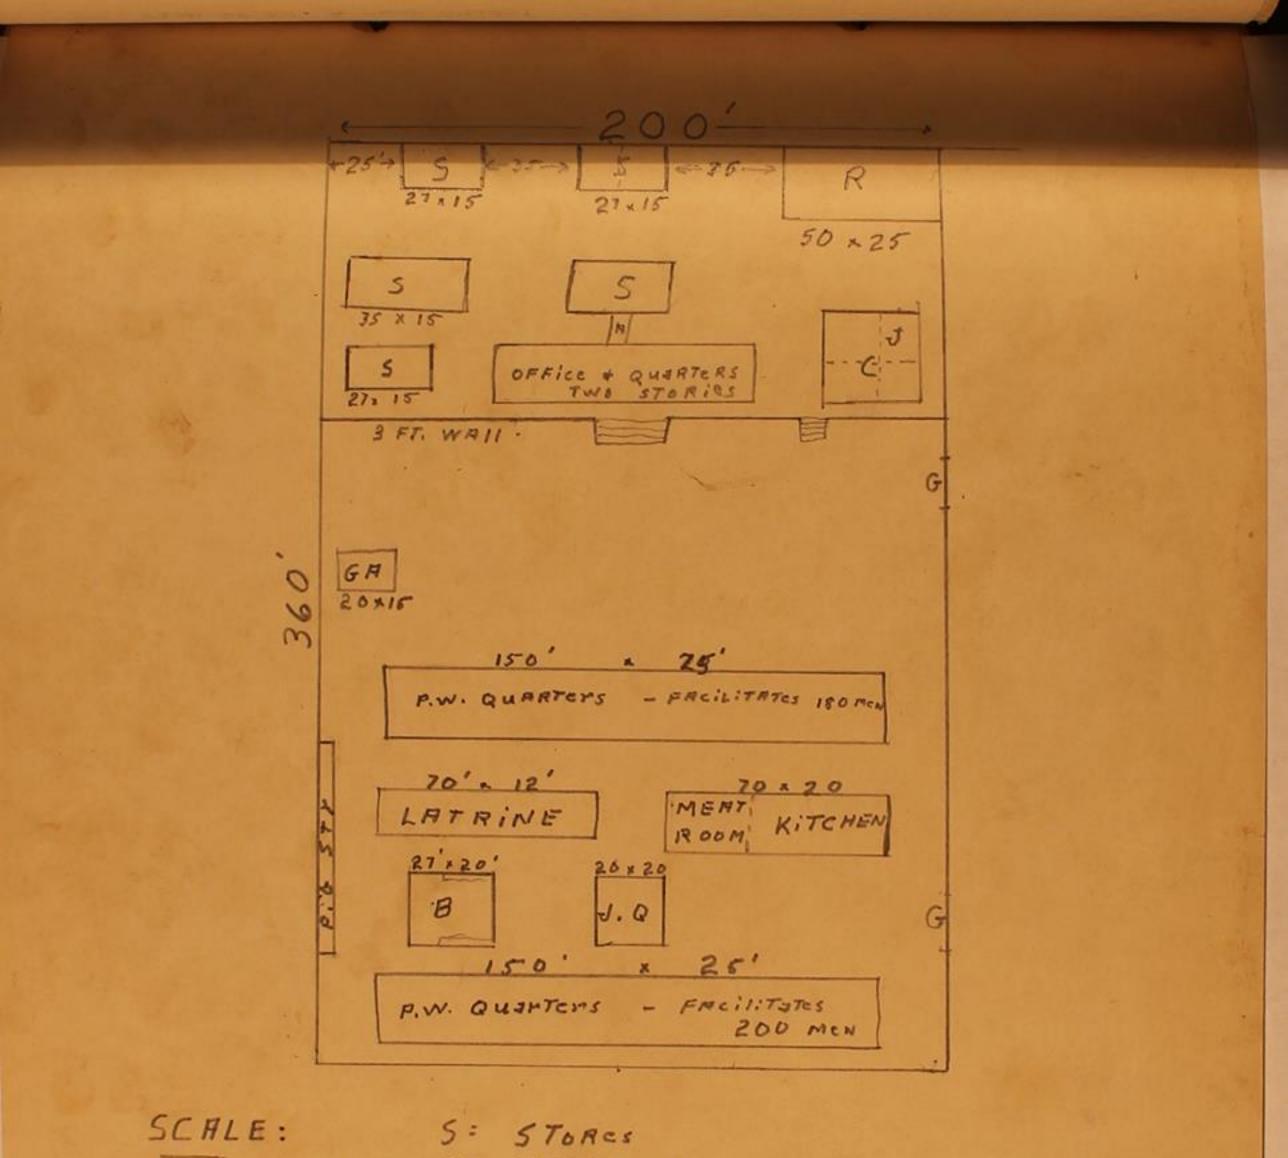

STRUCTURE OF AVIOLANCE OF RECORD IN THIS HEADQUAR DESCRIPTION

1

INCL. # 1--List of 327 PWs at No. 5 Camp at termination of Hostilities.