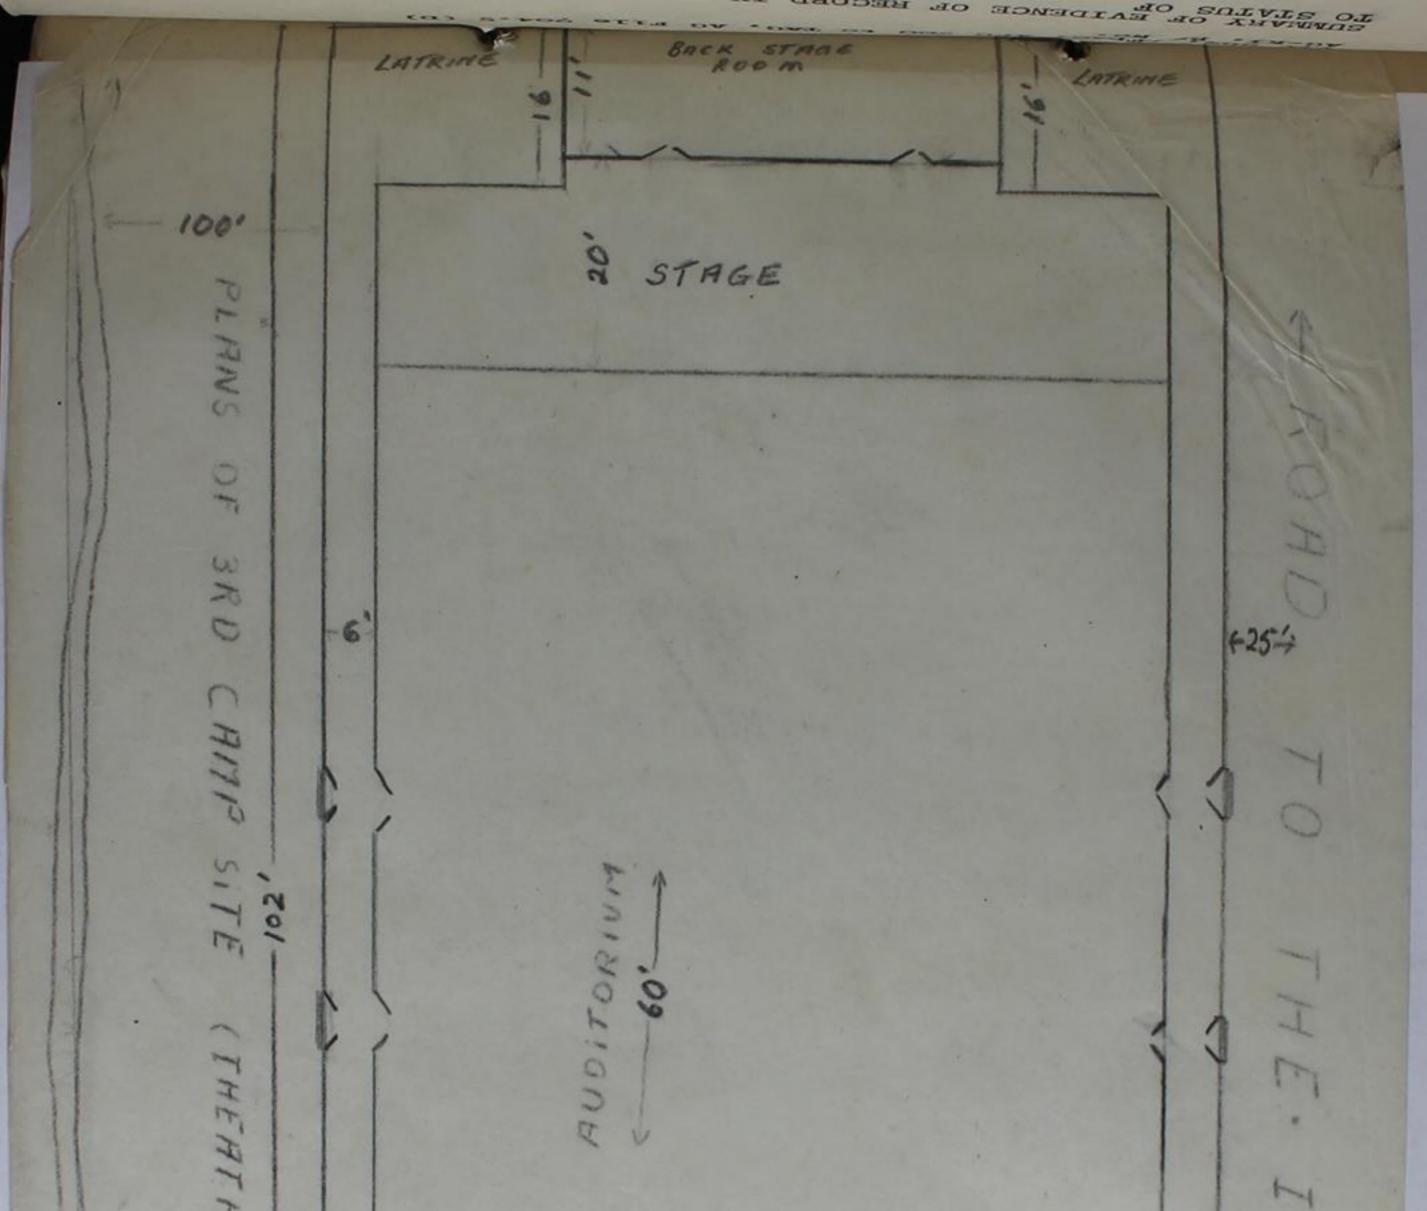

STRUCTURE OF AVIOLANCE OF RECORD IN THIS HEADQUAR DESCRIPTION

1

INCL. # 1--List of 327 PWs at No. 5 Camp at termination of Hostilities.