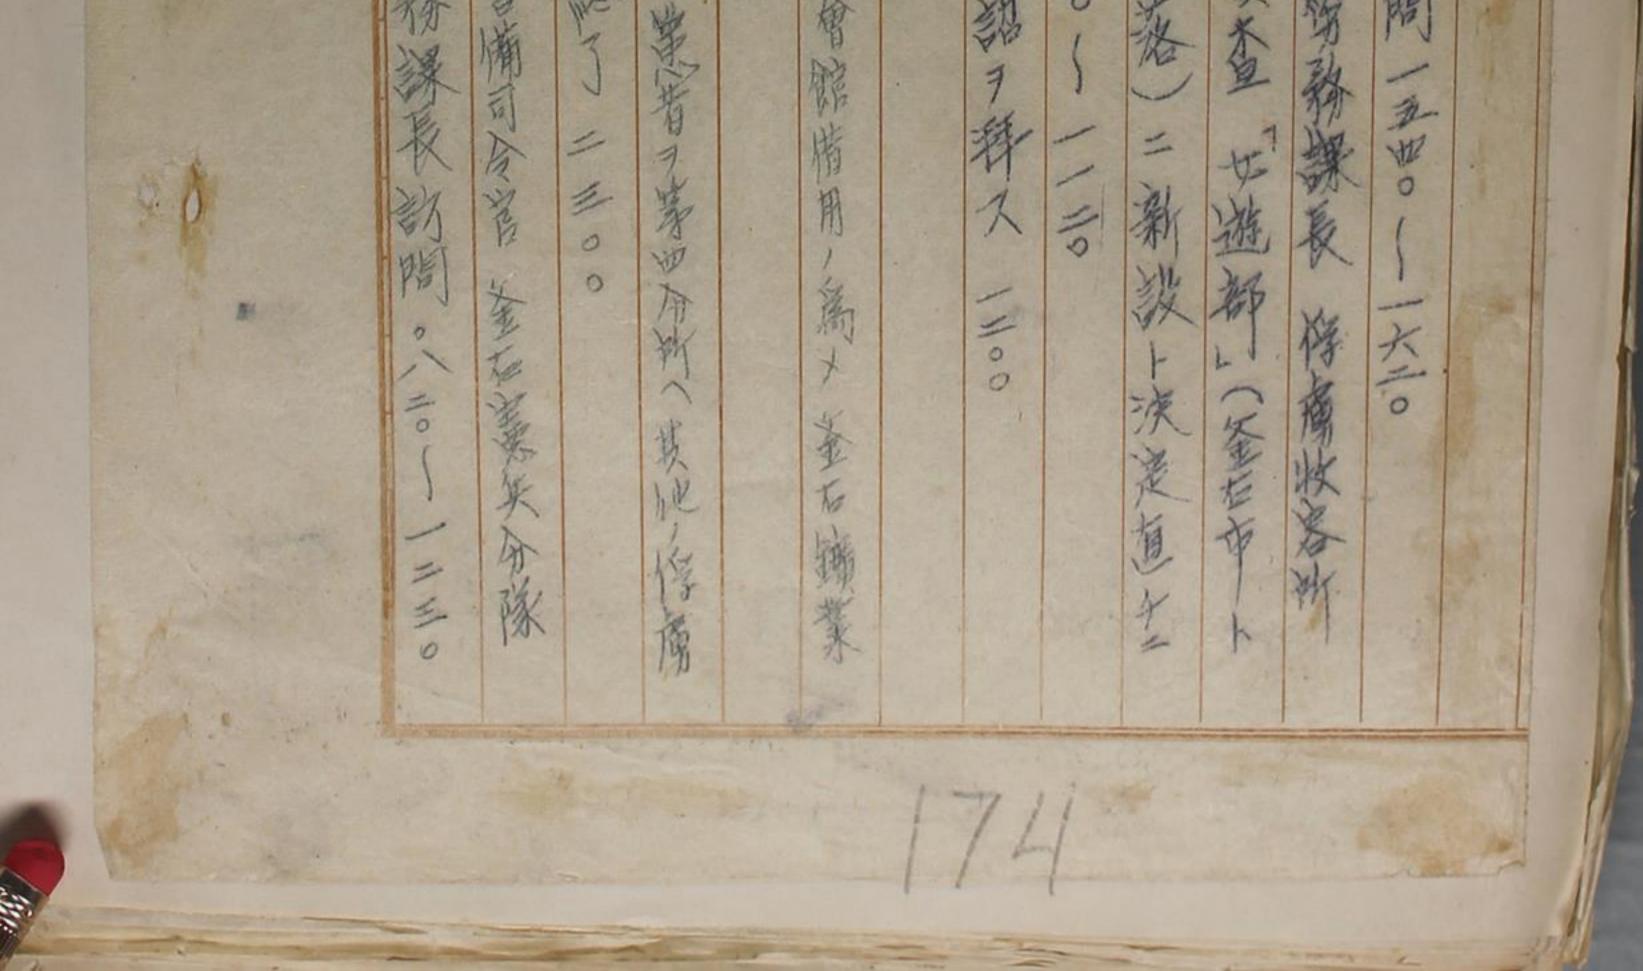

 $\bigcirc$ 

Receipts for 18 boxes of PW ashes

.

## LEE GHO, AFPAC, APO 500 10 TAS

REAL AND STRUCTURE STUT ME CHOOSES TO STRUCTURE

you are

---

RETURN SHOWING PARTICULAR OF 279 PWs RECOVERED BY MAJ.SEITZ.

flim 12 迷 BRITISCH DUTCH. BANK. AMERICAN 4 OFFICERS 3 WARRAMT. DEFICERS. 2 1 74 17 N.c.o.'s. 11 24 42 72 PRIVATES. UT 63 152. 36 TOTAL. CIVILIANS. 10 P 2 4.4 TOTAL. 154 81