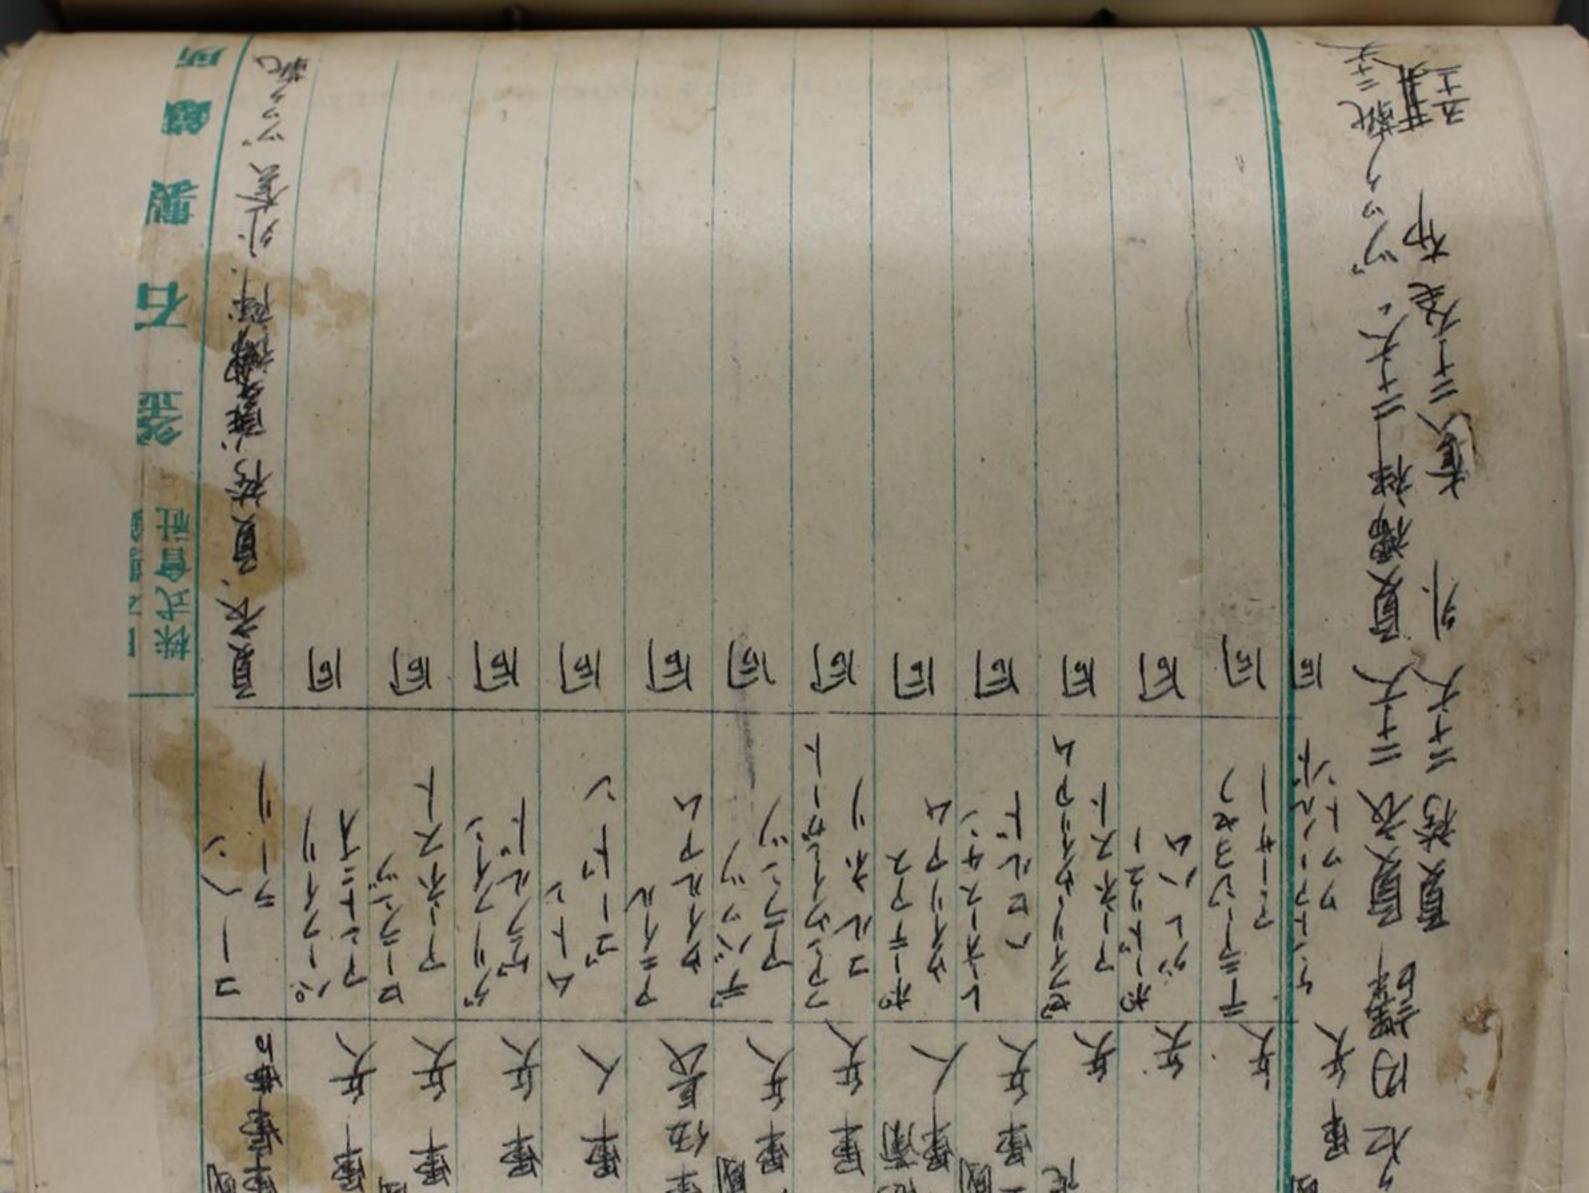

# SENDAI NO. 5 BRANCH CAMP

OWLOW VERSION OF OCKERADER CONT

| NAT.  | . AMERICAN                       | LIST OF P.O.W.     |                      |                                                                                                                  |
|-------|----------------------------------|--------------------|----------------------|------------------------------------------------------------------------------------------------------------------|
| NO.   | NAME RANK                        |                    | HOME ADDRESS         | AGE                                                                                                              |
| 1.    | GRADY, F JCAPT                   | Mrs R G McDUNN     | -326 S La Grange Rd_ | -32                                                                                                              |
|       |                                  |                    | Bellwood Illinios    |                                                                                                                  |
| 2.    | MUNSEY, CONE J-1st SG            | T-Mrs W E MUNSEY   | -322 S E Iowa St     | _28                                                                                                              |
| 1     |                                  |                    | Portales, N. Mex.    |                                                                                                                  |
| V 3.  | CHINTES, NICKSGT                 |                    |                      |                                                                                                                  |
| 14.   |                                  | CHINTIS            | Silver City, N. Mex  | _27                                                                                                              |
| v 4.  | McELROY, Wm ESGT                 | Mrs R A GUNTER     |                      |                                                                                                                  |
| 1-    |                                  |                    | Sunland, Calif       | -29                                                                                                              |
| V 5.  | SLOAN, F SCORP                   | Mrs LOUISE SLOAN-  |                      | -29                                                                                                              |
| V6.   | HADDEL CON ME D DEC              | March IT TODT      | Troy, New York       | ~~                                                                                                               |
| V 0.  | HARRELSON, Wm F-PFC              | Mrs A F JOBE       |                      | -28                                                                                                              |
| 17.   | VROUNT I D DEG                   | Mars Hallow Marsha | Lubbock, Texas       | 00                                                                                                               |
| × 1.  | KROHN, L RPFC                    | Mrs Heten Kronn    |                      | -20                                                                                                              |
|       |                                  |                    | Wales Center         |                                                                                                                  |
| 18.   | NECERGARY TE DUM                 | MAG NEGERGARY      | New York             | 24                                                                                                               |
|       | NECESSARY J FPVT<br>PUCK, H GPFC |                    |                      |                                                                                                                  |
| V 10. | ROESSLER, N RPFC                 |                    |                      | -25                                                                                                              |
| V 10. | ROEDSLER, N RIFO                 | MIS 5 W ROESSLER-  | Alamogordom N. M     | 20                                                                                                               |
| 11.   | KUSHING B CPFC                   |                    |                      | and the second |
| 12.   | STALVEY, J FPFC                  |                    |                      |                                                                                                                  |
|       |                                  |                    |                      |                                                                                                                  |
| 13.   | SEWELL R JPFC                    | Mrs NEVA G         | -1201 Court St.      | -23                                                                                                              |
|       |                                  | NICKERSON          |                      |                                                                                                                  |
| 14.   | VAUGHN, H RPFC                   |                    |                      | -31                                                                                                              |
|       | WINTERS, F TPFC                  |                    |                      |                                                                                                                  |
|       |                                  |                    |                      |                                                                                                                  |
| 16.   | YOUNG, R EPFC                    | Mrs PEARL H YOUNG  | -North East Harbor,- | -30                                                                                                              |
| 1     |                                  |                    |                      |                                                                                                                  |
| 17.   | CANUPP, J FPVT                   | Mrs MARY CANUPP    | -347 Chastian St S.  | E.27                                                                                                             |
|       |                                  |                    | Atlanta da           |                                                                                                                  |
| 18.   | LOPEZ, R APVT                    | Mrs RAQUEE LOPEZ-  |                      |                                                                                                                  |
|       |                                  |                    | Antonio, Colorado    | -25                                                                                                              |
| 19.   | MARASOVICH, R L-PVT              | Mrs J SKOPOWSKI    |                      |                                                                                                                  |
| 1     |                                  |                    | Hamtramick, Mich     | - 30                                                                                                             |
| V 20. | MILLER, STANLY-PVT               | Mrs JOSEPH MILLER  | -951 Adams Ave       |                                                                                                                  |

COPY

項丁丁丁·明日( 林幸丁 #\*\*\*

1.5

Elizabeth, New Jersey-28 Elizabeth, New Jersey-28 21. PATTERSON, A R-PVT-----Mrs QUIALLA-----Paradése, Texas -----24 PATTERSON 22. ROCHE, T J-----PVT-----Mrs FRED ROCHE----2811 4th Avenue-----23 Lewiston, Idaho 23. Ruggles, & E---PVT-----Mrs J E RUGGLES---1805 NW 15th St-----25 Oklahoma City, Oklahoma