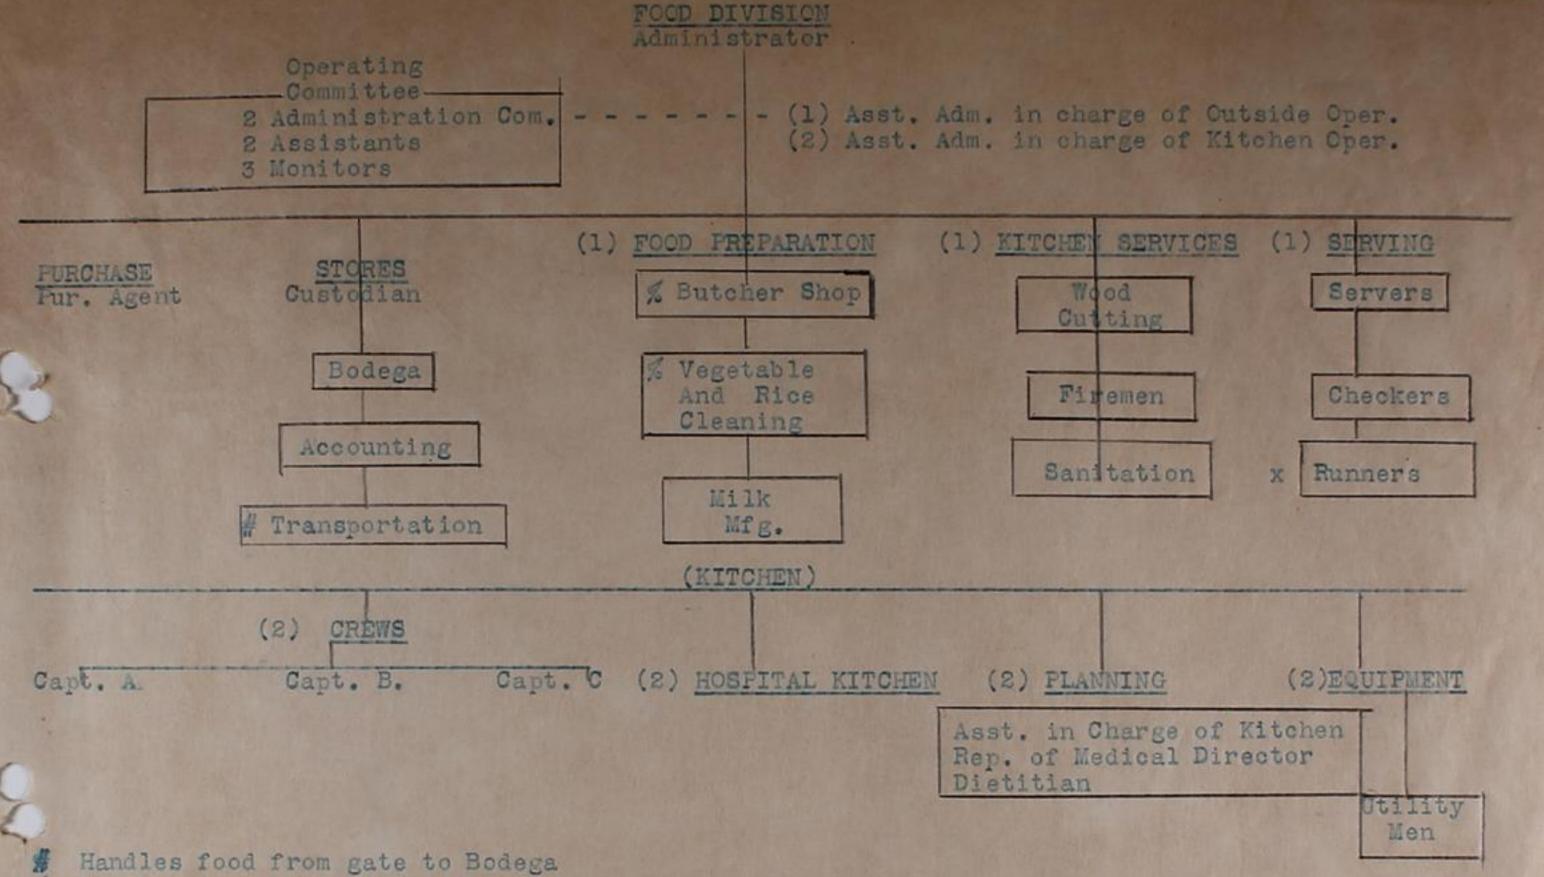

et from the available supplies. Special attention to be given the conserving of food values in broths and the developing of substitutes to provide required nutritional values.
- (9) Insure cleanliness -- Daily inspection and report on Kitchen cleanliness by representatives of the Health Division.
- (10) Liaison with internees -- Present Monitors' representatives to be incorporated into the Operations Committee to bring suggestions of the internees; also the introduction of a suggestion box where internees may submit constructive ideas for the improvement of Camp food.
- (11) Coordination of Food Division -- Current policies of Food
  Division to be determined by an Operating Committee consisting of representatives from the Administration Committee, the
  staff officers, and the Monitors.



Handles transportation of food to kitchen after preparation Handles transportation of food from kitchen to lines



adu

August 23,1943

Memorandum to: MR. C.W. WOODIN, Camp Monitor

#### Subject: CAMP SHORT ORDER RESTAURANT

Since a mistaken impression evidently exists in some quarters of the Camp regarding the proposed Camp Short Order Restaurant, I thought I should take this opportunity to review the whole question, so that you can explain the position to the Monitors for the purpose of preventing the dissemination of misinformation.

As you know, the Committee after careful study and in an endeavor to profit from the experience gained at Santo Tomas, reached the conclusion that it would be to the interests of the Camp to establish a Camp Short Order Restaurant in conjunction with the