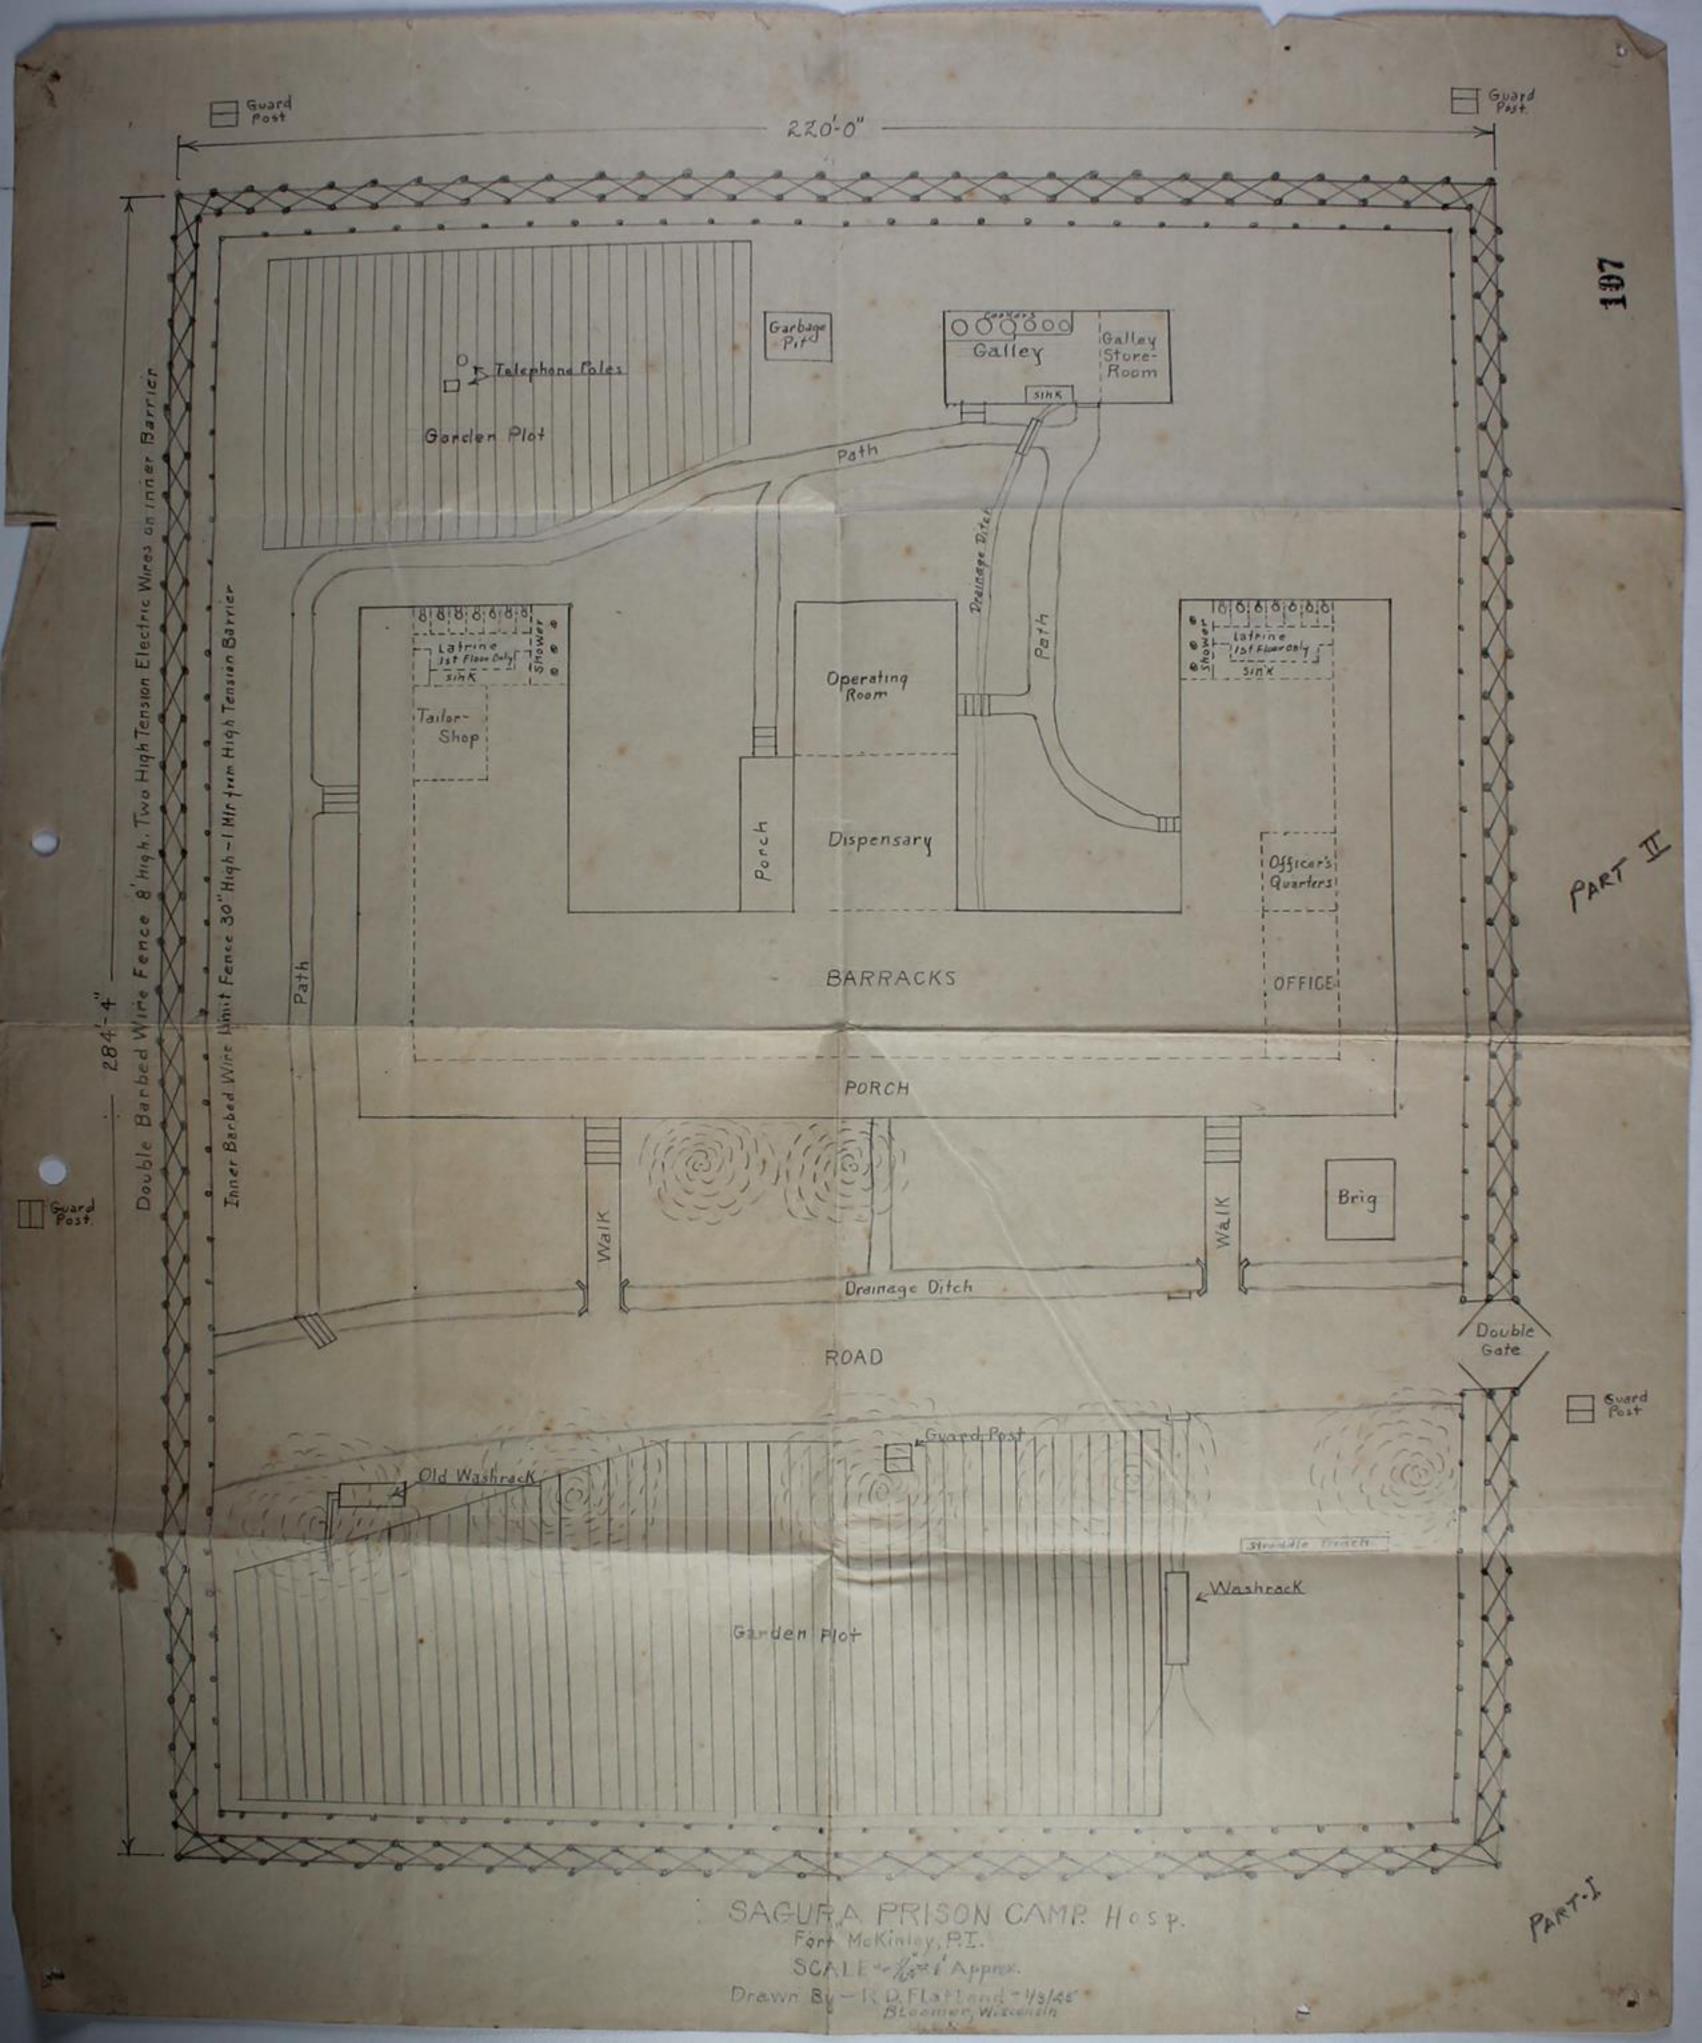

hard packing, (very little to pack) lots of work getting the place closed down, police, loading etc. Quite a job for a collection of weak men. The men are working fast but seem to be moving very slowly. Loading the street cars with baggage and Japanese suplies. We are informed that we will make the trip by street car. This will be a new experience for all of us (street car ride) during our prison days.

5:00 P.M. left McKinley for Bilibid on four street cars under heavy guard.

Death records, Sick and Wounded Records, Property slips on HALL, Alton H.,

EM 1/c, U.S. Navy and RAMSEY, Blean, Pvt. U.S. Army turned over to Bilibid Hospital Headquarter

Welfare Fund of #2,449.90 turned over to C.O., Bilibid Hospital.

105 Extracted



Hospital, Sakura Prison Camp \_\_\_\_\_ Fort Mckinley, P.I.