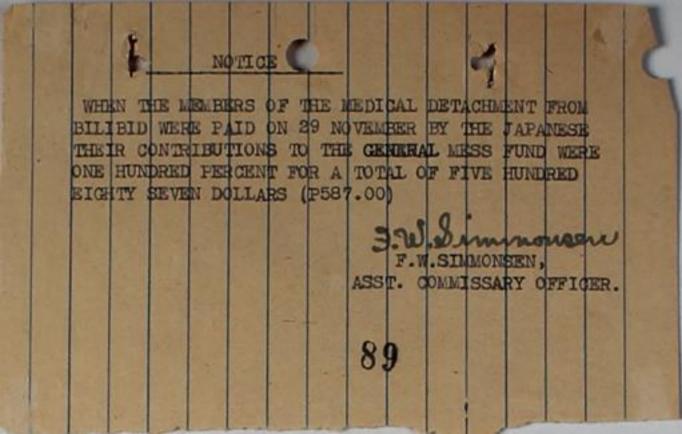

SPECIAL ORDERS )

l. Sarwold, Albert M. 1st Lieut. M.C. is detailed as Commissary Officer in addition to his other duties, effective this date., vice Bruster, Harl R. Chap. USN, releived.

2. Simmonson, Fred W. Civilian-American, is detailed as Assistant Commissary Officer, effective this date.