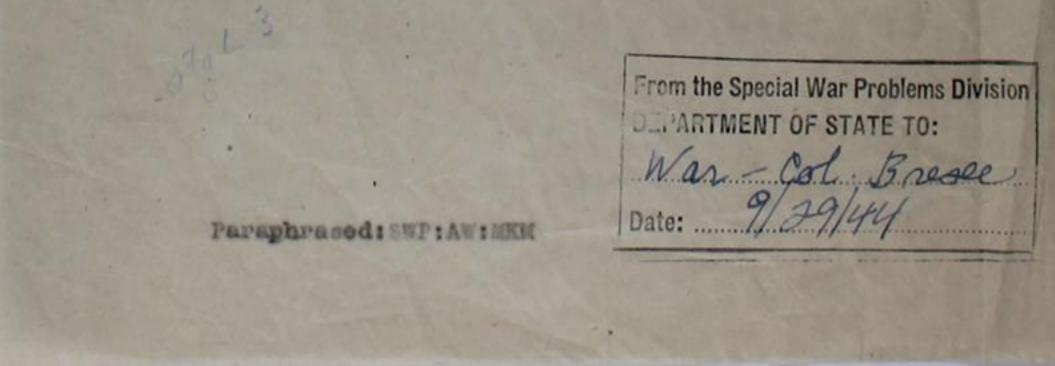

te

Level Sues Cheren

PARAPHRANE OF TELEGRAM

Amlegation, Bern. PROM:

This calling Secretary of State, Washington, TOI MUMBLIR: 6274

September 21, 10 p.m. DATED:

Saigon Swiss Consulate is reported in Foreign office note to have stated that it is unofficially informed that in the maigon prisoner of war camp there are 209 Americans among the 1861 prisoners detained in that camp. Captain J.H. Fowler is the camp head. (legation's 5069 August 7.) It is reported that the Japanese Commanding officer is correct in his treatment. Treatment is satisfactory according to a detained officer.

The doctors are not receiving sufficient supplies. They lack syringes, morphine pills, anti-totamus serum. A cruel and dangerous soldier is in charge of the hospital in which there are about 430 patients.