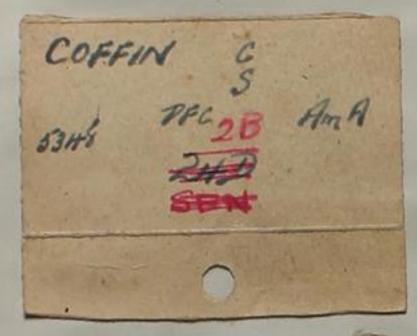

-|
| 5311             | HA           |
|                  |              |
|                  |              |

| CLAYTON   | , John Owen |
|-----------|-------------|
| 1300034   | 3 U.S. Army |
| Rank:     | Private     |
| F 37 - 20 |             |
|           |             |
|           | 2 B (53)    |
|           |             |
|           |             |
|           |             |
|           |             |

| COBB<br>345-84-42<br>35 | George<br>Edgar<br>SHCook<br>SEN | Am 1 |
|-------------------------|----------------------------------|------|
|                         |                                  |      |

COBB John
1401 H580 CH Am 44C
SEN

| COGAT | P 23 | ana oxtar |
|-------|------|-----------|
| 3344  | SEN  | 400 11    |
|       |      |           |

Edward Tiles





| William Ambrose<br>US Army |
|----------------------------|
| Private                    |
| 5 B (V-505)                |
|                            |
|                            |

| COHAN      | Edda<br>Sgett | and A |
|------------|---------------|-------|
| 3202HYDAEA | 10            |       |
|            | 0             | D     |

| COHEN    | Larry | Herman |
|----------|-------|--------|
| 19051817 |       |        |
| /        | 30    | (3744) |
|          |       |        |

| COLE 6548843 6504 | Jack<br>9BD | Am A |
|-------------------|-------------|------|
|                   | 0           |      |

| COLEN           | NAN | Philip |  |
|-----------------|-----|--------|--|
| 6822010<br>560H | G62 | A.A    |  |
|                 | SEN |        |  |
|                 |