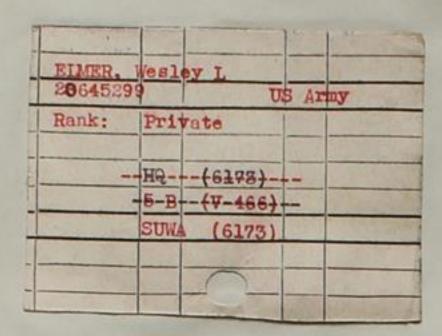

#### OFFICERS

| HQ.NO. | NAME                    | RANK                                                                                                                                                                                                                                                                                                                                                                                                                                                                                                                                                                                                                                                                                                                                                                                                                                                                                                                                                                                                                                                                                                                                                                                                                                                                                                                                                                                                                                                                                                                                                                                                                                                                                                                                                                                                                                                                                                                                                                                                                                                                                                                           | REMARKS     |
|--------|-------------------------|--------------------------------------------------------------------------------------------------------------------------------------------------------------------------------------------------------------------------------------------------------------------------------------------------------------------------------------------------------------------------------------------------------------------------------------------------------------------------------------------------------------------------------------------------------------------------------------------------------------------------------------------------------------------------------------------------------------------------------------------------------------------------------------------------------------------------------------------------------------------------------------------------------------------------------------------------------------------------------------------------------------------------------------------------------------------------------------------------------------------------------------------------------------------------------------------------------------------------------------------------------------------------------------------------------------------------------------------------------------------------------------------------------------------------------------------------------------------------------------------------------------------------------------------------------------------------------------------------------------------------------------------------------------------------------------------------------------------------------------------------------------------------------------------------------------------------------------------------------------------------------------------------------------------------------------------------------------------------------------------------------------------------------------------------------------------------------------------------------------------------------|-------------|
| 5      | BEVEL, Bob B.           | 2nd Lient.                                                                                                                                                                                                                                                                                                                                                                                                                                                                                                                                                                                                                                                                                                                                                                                                                                                                                                                                                                                                                                                                                                                                                                                                                                                                                                                                                                                                                                                                                                                                                                                                                                                                                                                                                                                                                                                                                                                                                                                                                                                                                                                     |             |
| 7      | BLEICH, Lamoyn C.       | 1st Lieut.                                                                                                                                                                                                                                                                                                                                                                                                                                                                                                                                                                                                                                                                                                                                                                                                                                                                                                                                                                                                                                                                                                                                                                                                                                                                                                                                                                                                                                                                                                                                                                                                                                                                                                                                                                                                                                                                                                                                                                                                                                                                                                                     |             |
| 11     | BROWN, Gerald J.        | lst Lieut.                                                                                                                                                                                                                                                                                                                                                                                                                                                                                                                                                                                                                                                                                                                                                                                                                                                                                                                                                                                                                                                                                                                                                                                                                                                                                                                                                                                                                                                                                                                                                                                                                                                                                                                                                                                                                                                                                                                                                                                                                                                                                                                     |             |
| 12     | BROWN, Frank M. Jr.     | 2nd Lieut.                                                                                                                                                                                                                                                                                                                                                                                                                                                                                                                                                                                                                                                                                                                                                                                                                                                                                                                                                                                                                                                                                                                                                                                                                                                                                                                                                                                                                                                                                                                                                                                                                                                                                                                                                                                                                                                                                                                                                                                                                                                                                                                     |             |
| 14     | BRYANT, Andrew T.       | 2nd Lieut                                                                                                                                                                                                                                                                                                                                                                                                                                                                                                                                                                                                                                                                                                                                                                                                                                                                                                                                                                                                                                                                                                                                                                                                                                                                                                                                                                                                                                                                                                                                                                                                                                                                                                                                                                                                                                                                                                                                                                                                                                                                                                                      |             |
| 30     | DOANE, Lesle O.         | Capt.                                                                                                                                                                                                                                                                                                                                                                                                                                                                                                                                                                                                                                                                                                                                                                                                                                                                                                                                                                                                                                                                                                                                                                                                                                                                                                                                                                                                                                                                                                                                                                                                                                                                                                                                                                                                                                                                                                                                                                                                                                                                                                                          |             |
| 31     | DRONBERGER, Charles S.  | 1st Lieut.                                                                                                                                                                                                                                                                                                                                                                                                                                                                                                                                                                                                                                                                                                                                                                                                                                                                                                                                                                                                                                                                                                                                                                                                                                                                                                                                                                                                                                                                                                                                                                                                                                                                                                                                                                                                                                                                                                                                                                                                                                                                                                                     |             |
| 32     | M.France and A. Santana | 2nd Lieut.                                                                                                                                                                                                                                                                                                                                                                                                                                                                                                                                                                                                                                                                                                                                                                                                                                                                                                                                                                                                                                                                                                                                                                                                                                                                                                                                                                                                                                                                                                                                                                                                                                                                                                                                                                                                                                                                                                                                                                                                                                                                                                                     |             |
| 33     | DUPREE, Lester E.       | 2nd Lieut.                                                                                                                                                                                                                                                                                                                                                                                                                                                                                                                                                                                                                                                                                                                                                                                                                                                                                                                                                                                                                                                                                                                                                                                                                                                                                                                                                                                                                                                                                                                                                                                                                                                                                                                                                                                                                                                                                                                                                                                                                                                                                                                     |             |
| 44     | GIBBS, Ralph            | The state of the s |             |
| 51     | HAMER, John A:          | '2nd Lieut.                                                                                                                                                                                                                                                                                                                                                                                                                                                                                                                                                                                                                                                                                                                                                                                                                                                                                                                                                                                                                                                                                                                                                                                                                                                                                                                                                                                                                                                                                                                                                                                                                                                                                                                                                                                                                                                                                                                                                                                                                                                                                                                    |             |
| 56     | JACKSON , Robert W.     | 1st Lieut.                                                                                                                                                                                                                                                                                                                                                                                                                                                                                                                                                                                                                                                                                                                                                                                                                                                                                                                                                                                                                                                                                                                                                                                                                                                                                                                                                                                                                                                                                                                                                                                                                                                                                                                                                                                                                                                                                                                                                                                                                                                                                                                     |             |
| 86     | TANCACTED ONLY          | Major .                                                                                                                                                                                                                                                                                                                                                                                                                                                                                                                                                                                                                                                                                                                                                                                                                                                                                                                                                                                                                                                                                                                                                                                                                                                                                                                                                                                                                                                                                                                                                                                                                                                                                                                                                                                                                                                                                                                                                                                                                                                                                                                        |             |
| 67     | LANCASTER, Ollie J.     | 2nd Lieut.                                                                                                                                                                                                                                                                                                                                                                                                                                                                                                                                                                                                                                                                                                                                                                                                                                                                                                                                                                                                                                                                                                                                                                                                                                                                                                                                                                                                                                                                                                                                                                                                                                                                                                                                                                                                                                                                                                                                                                                                                                                                                                                     |             |
|        | LEYRER, Robert J.       | 2nd Lieut.                                                                                                                                                                                                                                                                                                                                                                                                                                                                                                                                                                                                                                                                                                                                                                                                                                                                                                                                                                                                                                                                                                                                                                                                                                                                                                                                                                                                                                                                                                                                                                                                                                                                                                                                                                                                                                                                                                                                                                                                                                                                                                                     |             |
| 75     | MARTIN, John J.         | Major                                                                                                                                                                                                                                                                                                                                                                                                                                                                                                                                                                                                                                                                                                                                                                                                                                                                                                                                                                                                                                                                                                                                                                                                                                                                                                                                                                                                                                                                                                                                                                                                                                                                                                                                                                                                                                                                                                                                                                                                                                                                                                                          |             |
| 76     | MASON, Lassiter A.      | Capt.                                                                                                                                                                                                                                                                                                                                                                                                                                                                                                                                                                                                                                                                                                                                                                                                                                                                                                                                                                                                                                                                                                                                                                                                                                                                                                                                                                                                                                                                                                                                                                                                                                                                                                                                                                                                                                                                                                                                                                                                                                                                                                                          |             |
| 88     | MINTON, Warren A.       | Capt.                                                                                                                                                                                                                                                                                                                                                                                                                                                                                                                                                                                                                                                                                                                                                                                                                                                                                                                                                                                                                                                                                                                                                                                                                                                                                                                                                                                                                                                                                                                                                                                                                                                                                                                                                                                                                                                                                                                                                                                                                                                                                                                          |             |
| 89     | OBOURN, Robert L.       | 2nd Lieut.                                                                                                                                                                                                                                                                                                                                                                                                                                                                                                                                                                                                                                                                                                                                                                                                                                                                                                                                                                                                                                                                                                                                                                                                                                                                                                                                                                                                                                                                                                                                                                                                                                                                                                                                                                                                                                                                                                                                                                                                                                                                                                                     |             |
| 93     | OLSON, John E.          | Capt.                                                                                                                                                                                                                                                                                                                                                                                                                                                                                                                                                                                                                                                                                                                                                                                                                                                                                                                                                                                                                                                                                                                                                                                                                                                                                                                                                                                                                                                                                                                                                                                                                                                                                                                                                                                                                                                                                                                                                                                                                                                                                                                          |             |
| 101    | REARDON, William B.     | Mejor                                                                                                                                                                                                                                                                                                                                                                                                                                                                                                                                                                                                                                                                                                                                                                                                                                                                                                                                                                                                                                                                                                                                                                                                                                                                                                                                                                                                                                                                                                                                                                                                                                                                                                                                                                                                                                                                                                                                                                                                                                                                                                                          |             |
| 104    |                         | 1st Lieut                                                                                                                                                                                                                                                                                                                                                                                                                                                                                                                                                                                                                                                                                                                                                                                                                                                                                                                                                                                                                                                                                                                                                                                                                                                                                                                                                                                                                                                                                                                                                                                                                                                                                                                                                                                                                                                                                                                                                                                                                                                                                                                      |             |
| 111    | SCHWABE, Rhinehardt A.  | 1st Lieut.                                                                                                                                                                                                                                                                                                                                                                                                                                                                                                                                                                                                                                                                                                                                                                                                                                                                                                                                                                                                                                                                                                                                                                                                                                                                                                                                                                                                                                                                                                                                                                                                                                                                                                                                                                                                                                                                                                                                                                                                                                                                                                                     |             |
| 121    |                         | Capt.                                                                                                                                                                                                                                                                                                                                                                                                                                                                                                                                                                                                                                                                                                                                                                                                                                                                                                                                                                                                                                                                                                                                                                                                                                                                                                                                                                                                                                                                                                                                                                                                                                                                                                                                                                                                                                                                                                                                                                                                                                                                                                                          |             |
| 126    | THOMPSON, Dalcourte W.  |                                                                                                                                                                                                                                                                                                                                                                                                                                                                                                                                                                                                                                                                                                                                                                                                                                                                                                                                                                                                                                                                                                                                                                                                                                                                                                                                                                                                                                                                                                                                                                                                                                                                                                                                                                                                                                                                                                                                                                                                                                                                                                                                |             |
| 135    | WOODSON, Jack T.        | lat Lieut.                                                                                                                                                                                                                                                                                                                                                                                                                                                                                                                                                                                                                                                                                                                                                                                                                                                                                                                                                                                                                                                                                                                                                                                                                                                                                                                                                                                                                                                                                                                                                                                                                                                                                                                                                                                                                                                                                                                                                                                                                                                                                                                     | San of Ball |