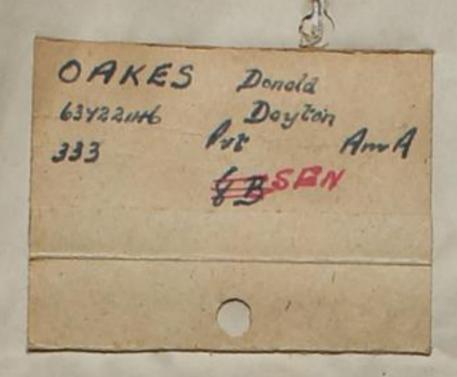

|                               |      | 131 |
|                             |                               | . /  |     |

NWNNALLY GLAdurin
Recves
14026216 Pat Am A
3662 2D

| NOWORUL, | Harry Joseph |
|----------|--------------|
| 36016237 | US Army      |
| Rank:    | Private      |
|          |              |
|          |              |
|          |              |
|          | D /2 1003    |
|          | B (V-487)    |
|          |              |
| -        |              |
|          |              |

| NUZZO,<br>6583199<br>Rank: |      | John | U.S.  | Army      |
|----------------------------|------|------|-------|-----------|
|                            | 2 B  | (65) |       |           |
|                            | No I | -0-  | Bas . | Section 1 |

Ent



OAKES Luther
34083737 Avery
5482 Ac AnA
103990

| O'BRIE<br>190146<br>Renk: | N, Berna<br>Priva | OD BYTH | y |   |
|---------------------------|-------------------|---------|---|---|
|                           | 5 B (7            | 59)     |   | - |
|                           |                   |         |   |   |

| ODBER    | r. A | lonzo Edw | in J | f.            |   |
|----------|------|-----------|------|---------------|---|
| 17031    | 264  | US        | Arm  | y             | 1 |
| Renk:    |      | Private   |      |               |   |
|          |      |           | 1    |               |   |
|          |      |           |      | Control State |   |
|          | 5 B  | (V-339)   |      |               |   |
|          |      |           |      |               |   |
| The