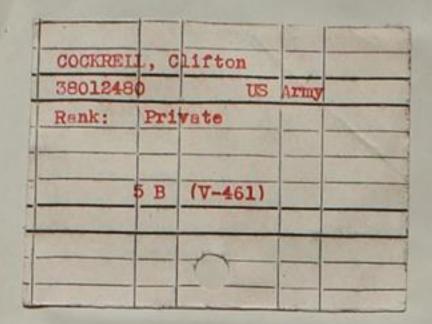

---|
| 5311             | HA           |
|                  |              |
|                  |              |

| CLAYTON   | , John Owen |
|-----------|-------------|
| 1300034   | 3 U.S. Army |
| Rank:     | Private     |
| F 37 - 20 |             |
|           |             |
|           | 2 B (53)    |
|           |             |
|           |             |
|           |             |
|           |             |

| COBB<br>345-84-42<br>35 | George<br>Edgar<br>SHCook<br>SEN | Am 1 |
|-------------------------|----------------------------------|------|
|                         |                                  |      |

COBB John
1401 H580 CH Am 44C
SEN

| COGAT | P 23 | ana oxtar |
|-------|------|-----------|
| 3344  | SEN  | 400 11    |
|       |      |           |

Edward Tiles





| William Ambrose<br>US Army |
|----------------------------|
| Private                    |
| 5 B (V-505)                |
|                            |
|                            |

| COHAN      | Edda<br>Sgett | and A |
|------------|---------------|-------|
| 3202HYDAEA | 10            |       |
|            | 0             | D     |

| COHEN    | Larry | Herman |
|----------|-------|--------|
| 19051817 |       |        |
| /        | 30    | (3744) |
|          |       |        |

| COLE 6548843 6504 | Jack<br>9BD | Am A |
|-------------------|-------------|------|
|                   | 0           |      |

| COLEN           | NAN | Philip |  |
|-----------------|-----|--------|--|
| 6822010<br>560H | G62 | A.A    |  |
|                 | SEN |        |  |
|                 |