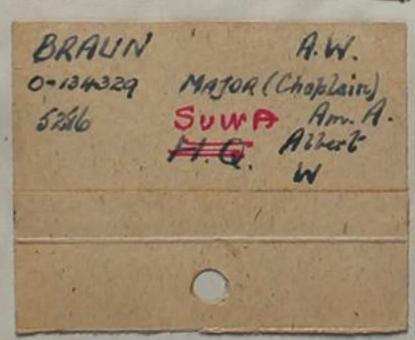

)<br>9 B                |
|         |                                  |



| 1900000 | 0     | US.  | RADBURY)<br>Army |
|---------|-------|------|------------------|
| Rank:   | T/Sgt |      |                  |
|         | 2 B   | (10) |                  |
|         |       | 1    |                  |

| BRANDT,<br>5976139<br>Ranks | Lawrence Heary US. Army Private |
|-----------------------------|---------------------------------|
|                             |                                 |
|                             | 2 B (51)                        |
| 2214                        |                                 |

| BRADY   | John Al | rain . |
|---------|---------|--------|
| 6953616 | PPC     | AmA    |
| 6365    | 20      |        |
|         | 0       |        |



















|    | BRITTON,<br>6527657<br>Rank: | John W<br>U.S<br>M/Sgt. | illiam .A.C. (7) (400)- | 1 . F |
|----|------------------------------|-------------------------|-------------------------|-------|
| 10 |                              |                         |                         |       |
| 1  |                              | . 6                     |                         | -     |

- EXIL



| BROWN 20843440 | PFC | M.S.<br>Am A |
|----------------|-----|--------------|
| 223            | 83  | Maris        |
|                | SEN |              |
|                | 0   |              |

BROWN Henry
Buck
Syr Am A

6312

2D

7D

BROWN Robert Gordon Am A 18011942 SEN HON.

BROWN Chorles Lighter AFC Am A

| NAME AND ADDRESS OF TAXABLE PARTY. | arles Milton |
|------------