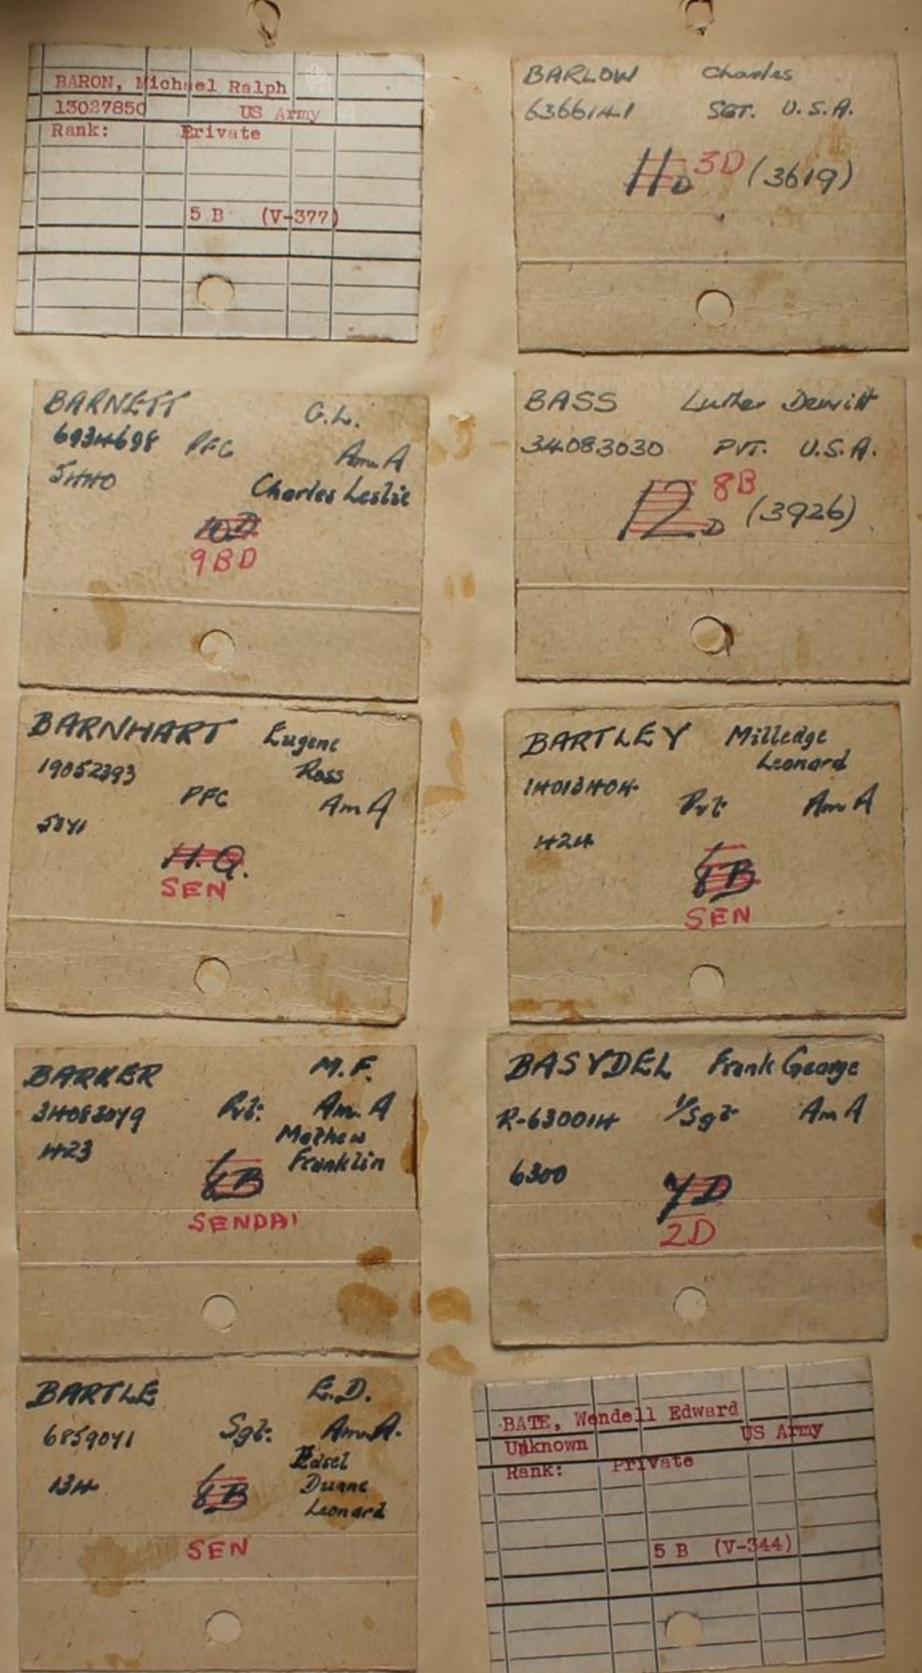

#### OFFICERS

| HQ.NO. | NAME                    | RANK                                                                                                                                                                                                                                                                                                                                                                                                                                                                                                                                                                                                                                                                                                                                                                                                                                                                                                                                                                                                                                                                                                                                                                                                                                                                                                                                                                                                                                                                                                                                                                                                                                                                                                                                                                                                                                                                                                                                                                                                                                                                                                                           | REMARKS     |
|--------|-------------------------|--------------------------------------------------------------------------------------------------------------------------------------------------------------------------------------------------------------------------------------------------------------------------------------------------------------------------------------------------------------------------------------------------------------------------------------------------------------------------------------------------------------------------------------------------------------------------------------------------------------------------------------------------------------------------------------------------------------------------------------------------------------------------------------------------------------------------------------------------------------------------------------------------------------------------------------------------------------------------------------------------------------------------------------------------------------------------------------------------------------------------------------------------------------------------------------------------------------------------------------------------------------------------------------------------------------------------------------------------------------------------------------------------------------------------------------------------------------------------------------------------------------------------------------------------------------------------------------------------------------------------------------------------------------------------------------------------------------------------------------------------------------------------------------------------------------------------------------------------------------------------------------------------------------------------------------------------------------------------------------------------------------------------------------------------------------------------------------------------------------------------------|-------------|
| 5      | BEVEL, Bob B.           | 2nd Lient.                                                                                                                                                                                                                                                                                                                                                                                                                                                                                                                                                                                                                                                                                                                                                                                                                                                                                                                                                                                                                                                                                                                                                                                                                                                                                                                                                                                                                                                                                                                                                                                                                                                                                                                                                                                                                                                                                                                                                                                                                                                                                                                     |             |
| 7      | BLEICH, Lamoyn C.       | 1st Lieut.                                                                                                                                                                                                                                                                                                                                                                                                                                                                                                                                                                                                                                                                                                                                                                                                                                                                                                                                                                                                                                                                                                                                                                                                                                                                                                                                                                                                                                                                                                                                                                                                                                                                                                                                                                                                                                                                                                                                                                                                                                                                                                                     |             |
| 11     | BROWN, Gerald J.        | lst Lieut.                                                                                                                                                                                                                                                                                                                                                                                                                                                                                                                                                                                                                                                                                                                                                                                                                                                                                                                                                                                                                                                                                                                                                                                                                                                                                                                                                                                                                                                                                                                                                                                                                                                                                                                                                                                                                                                                                                                                                                                                                                                                                                                     |             |
| 12     | BROWN, Frank M. Jr.     | 2nd Lieut.                                                                                                                                                                                                                                                                                                                                                                                                                                                                                                                                                                                                                                                                                                                                                                                                                                                                                                                                                                                                                                                                                                                                                                                                                                                                                                                                                                                                                                                                                                                                                                                                                                                                                                                                                                                                                                                                                                                                                                                                                                                                                                                     |             |
| 14     | BRYANT, Andrew T.       | 2nd Lieut                                                                                                                                                                                                                                                                                                                                                                                                                                                                                                                                                                                                                                                                                                                                                                                                                                                                                                                                                                                                                                                                                                                                                                                                                                                                                                                                                                                                                                                                                                                                                                                                                                                                                                                                                                                                                                                                                                                                                                                                                                                                                                                      |             |
| 30     | DOANE, Lesle O.         | Capt.                                                                                                                                                                                                                                                                                                                                                                                                                                                                                                                                                                                                                                                                                                                                                                                                                                                                                                                                                                                                                                                                                                                                                                                                                                                                                                                                                                                                                                                                                                                                                                                                                                                                                                                                                                                                                                                                                                                                                                                                                                                                                                                          |             |
| 31     | DRONBERGER, Charles S.  | 1st Lieut.                                                                                                                                                                                                                                                                                                                                                                                                                                                                                                                                                                                                                                                                                                                                                                                                                                                                                                                                                                                                                                                                                                                                                                                                                                                                                                                                                                                                                                                                                                                                                                                                                                                                                                                                                                                                                                                                                                                                                                                                                                                                                                                     |             |
| 32     | M.France and A. Santana | 2nd Lieut.                                                                                                                                                                                                                                                                                                                                                                                                                                                                                                                                                                                                                                                                                                                                                                                                                                                                                                                                                                                                                                                                                                                                                                                                                                                                                                                                                                                                                                                                                                                                                                                                                                                                                                                                                                                                                                                                                                                                                                                                                                                                                                                     |             |
| 33     | DUPREE, Lester E.       | 2nd Lieut.                                                                                                                                                                                                                                                                                                                                                                                                                                                                                                                                                                                                                                                                                                                                                                                                                                                                                                                                                                                                                                                                                                                                                                                                                                                                                                                                                                                                                                                                                                                                                                                                                                                                                                                                                                                                                                                                                                                                                                                                                                                                                                                     |             |
| 44     | GIBBS, Ralph            | The state of the s |             |
| 51     | HAMER, John A:          | '2nd Lieut.                                                                                                                                                                                                                                                                                                                                                                                                                                                                                                                                                                                                                                                                                                                                                                                                                                                                                                                                                                                                                                                                                                                                                                                                                                                                                                                                                                                                                                                                                                                                                                                                                                                                                                                                                                                                                                                                                                                                                                                                                                                                                                                    |             |
| 56     | JACKSON , Robert W.     | 1st Lieut.                                                                                                                                                                                                                                                                                                                                                                                                                                                                                                                                                                                                                                                                                                                                                                                                                                                                                                                                                                                                                                                                                                                                                                                                                                                                                                                                                                                                                                                                                                                                                                                                                                                                                                                                                                                                                                                                                                                                                                                                                                                                                                                     |             |
| 86     | TANCACTED ONLY          | Major .                                                                                                                                                                                                                                                                                                                                                                                                                                                                                                                                                                                                                                                                                                                                                                                                                                                                                                                                                                                                                                                                                                                                                                                                                                                                                                                                                                                                                                                                                                                                                                                                                                                                                                                                                                                                                                                                                                                                                                                                                                                                                                                        |             |
| 67     | LANCASTER, Ollie J.     | 2nd Lieut.                                                                                                                                                                                                                                                                                                                                                                                                                                                                                                                                                                                                                                                                                                                                                                                                                                                                                                                                                                                                                                                                                                                                                                                                                                                                                                                                                                                                                                                                                                                                                                                                                                                                                                                                                                                                                                                                                                                                                                                                                                                                                                                     |             |
|        | LEYRER, Robert J.       | 2nd Lieut.                                                                                                                                                                                                                                                                                                                                                                                                                                                                                                                                                                                                                                                                                                                                                                                                                                                                                                                                                                                                                                                                                                                                                                                                                                                                                                                                                                                                                                                                                                                                                                                                                                                                                                                                                                                                                                                                                                                                                                                                                                                                                                                     |             |
| 75     | MARTIN, John J.         | Major                                                                                                                                                                                                                                                                                                                                                                                                                                                                                                                                                                                                                                                                                                                                                                                                                                                                                                                                                                                                                                                                                                                                                                                                                                                                                                                                                                                                                                                                                                                                                                                                                                                                                                                                                                                                                                                                                                                                                                                                                                                                                                                          |             |
| 76     | MASON, Lassiter A.      | Capt.                                                                                                                                                                                                                                                                                                                                                                                                                                                                                                                                                                                                                                                                                                                                                                                                                                                                                                                                                                                                                                                                                                                                                                                                                                                                                                                                                                                                                                                                                                                                                                                                                                                                                                                                                                                                                                                                                                                                                                                                                                                                                                                          |             |
| 88     | MINTON, Warren A.       | Capt.                                                                                                                                                                                                                                                                                                                                                                                                                                                                                                                                                                                                                                                                                                                                                                                                                                                                                                                                                                                                                                                                                                                                                                                                                                                                                                                                                                                                                                                                                                                                                                                                                                                                                                                                                                                                                                                                                                                                                                                                                                                                                                                          |             |
| 89     | OBOURN, Robert L.       | 2nd Lieut.                                                                                                                                                                                                                                                                                                                                                                                                                                                                                                                                                                                                                                                                                                                                                                                                                                                                                                                                                                                                                                                                                                                                                                                                                                                                                                                                                                                                                                                                                                                                                                                                                                                                                                                                                                                                                                                                                                                                                                                                                                                                                                                     |             |
| 93     | OLSON, John E.          | Capt.                                                                                                                                                                                                                                                                                                                                                                                                                                                                                                                                                                                                                                                                                                                                                                                                                                                                                                                                                                                                                                                                                                                                                                                                                                                                                                                                                                                                                                                                                                                                                                                                                                                                                                                                                                                                                                                                                                                                                                                                                                                                                                                          |             |
| 101    | REARDON, William B.     | Mejor                                                                                                                                                                                                                                                                                                                                                                                                                                                                                                                                                                                                                                                                                                                                                                                                                                                                                                                                                                                                                                                                                                                                                                                                                                                                                                                                                                                                                                                                                                                                                                                                                                                                                                                                                                                                                                                                                                                                                                                                                                                                                                                          |             |
| 104    |                         | 1st Lieut                                                                                                                                                                                                                                                                                                                                                                                                                                                                                                                                                                                                                                                                                                                                                                                                                                                                                                                                                                                                                                                                                                                                                                                                                                                                                                                                                                                                                                                                                                                                                                                                                                                                                                                                                                                                                                                                                                                                                                                                                                                                                                                      |             |
| 111    | SCHWABE, Rhinehardt A.  | 1st Lieut.                                                                                                                                                                                                                                                                                                                                                                                                                                                                                                                                                                                                                                                                                                                                                                                                                                                                                                                                                                                                                                                                                                                                                                                                                                                                                                                                                                                                                                                                                                                                                                                                                                                                                                                                                                                                                                                                                                                                                                                                                                                                                                                     |             |
| 121    |                         | Capt.                                                                                                                                                                                                                                                                                                                                                                                                                                                                                                                                                                                                                                                                                                                                                                                                                                                                                                                                                                                                                                                                                                                                                                                                                                                                                                                                                                                                                                                                                                                                                                                                                                                                                                                                                                                                                                                                                                                                                                                                                                                                                                                          |             |
| 126    | THOMPSON, Dalcourte W.  |                                                                                                                                                                                                                                                                                                                                                                                                                                                                                                                                                                                                                                                                                                                                                                                                                                                                                                                                                                                                                                                                                                                                                                                                                                                                                                                                                                                                                                                                                                                                                                                                                                                                                                                                                                                                                                                                                                                                                                                                                                                                                                                                |             |
| 135    | WOODSON, Jack T.        | lat Lieut.                                                                                                                                                                                                                                                                                                                                                                                                                                                                                                                                                                                                                                                                                                                                                                                                                                                                                                                                                                                                                                                                                                                                                                                                                                                                                                                                                                                                                                                                                                                                                                                                                                                                                                                                                                                                                                                                                                                                                                                                                                                                                                                     | San of Ball |