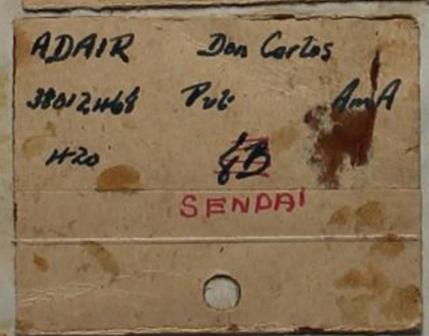

|  |
|  |                                                                                                                                                                                                     |  |

## XXXXXXXXXXXXXXX

| ARCHIVES  | FILE NUMBER 3101-15                    |
|-----------|----------------------------------------|
| TITLE     | IDENTIFICATION TAGS                    |
| ORIGIN    | SENDAI POW                             |
| DATES     |                                        |
| AUTHINTIC | CITY                                   |
| SOURCE    | UNKINOWN                               |
|           | XXXXXXXXXXXXXXXXXXXXXXXXXXXXXXXXXXXXXX |











| ADAMS,<br>1901750-<br>Rank: | Robert | M.<br>US<br>PFC. | Army |
|-----------------------------|--------|------------------|------|
|                             | 5 B    | (760)            |      |
|                             |        | 0                |      |



| AHL STE  |      | . B.           |
|----------|------|----------------|
| 14012223 | Cpt. | Am. A          |
| 1309     | H.Q. | Horold Borline |
| 1        |      | 10/2           |
| A 11     |      |                |

|       | USArmy |
|-------|--------|
| SENDA | (2025) |
| 0     |        |

| AMMO   | Cecil |            |
|--------|-------|------------|
| 634854 | Styl. | an. A.A.C. |
| 63     | 88    | 1          |
|        | SEN   |            |
|        |       |            |
|        | 1     |            |