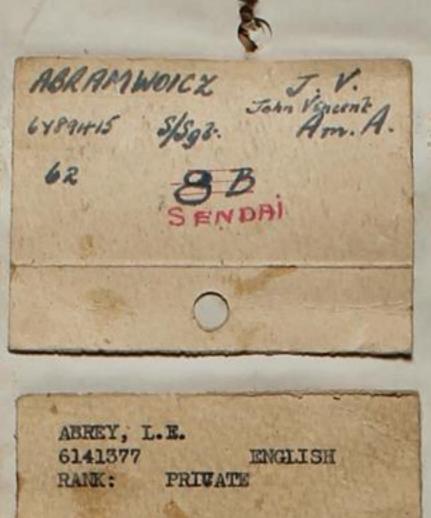

|  |
|  |                                                                                                                                                                                                     |  |

## XXXXXXXXXXXXXXX

| ARCHIVES  | FILE NUMBER 3101-15                    |
|-----------|----------------------------------------|
| TITLE     | IDENTIFICATION TAGS                    |
| ORIGIN    | SENDAI POW                             |
| DATES     |                                        |
| AUTHINTIC | CITY                                   |
| SOURCE    | UNKINOWN                               |
|           | XXXXXXXXXXXXXXXXXXXXXXXXXXXXXXXXXXXXXX |











| ADAMS,<br>1901750-<br>Rank: | Robert | M.<br>US<br>PFC. | Army |
|-----------------------------|--------|------------------|------|
|                             | 5 B    | (760)            |      |
|                             |        | 0                |      |



| AHL STE  |      | . B.           |
|----------|------|----------------|
| 14012223 | Cpt. | Am. A          |
| 1309     | H.Q. | Horold Borline |
| 1        |      | 10/2           |
| A 11     |      |                |

|       | USArmy |
|-------|--------|
| SENDA | (2025) |
| 0     |        |

| AMMO   | Cecil |            |
|--------|-------|------------|
| 634854 | Styl. | an. A.A.C. |
| 63     | 88    | 1          |
|        | SEN   |            |
|        |       |            |
|        | 1     |