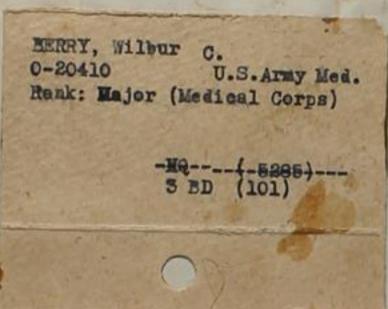

BROWN Henry
Buck
Syr Am A

6312

2D

7D

BROWN Robert Gordon Am A 18011942 SEN HON.

BROWN Chorles Lighter AFC Am A

| NAME AND ADDRESS OF TAXABLE PARTY. | arles Milton |
|------------------------------------|--------------|
| 18000394                           | US Army      |
| Rank:                              | Private      |
|                                    |              |
|                                    |              |
|                                    | 5 B (V-395)  |
|                                    | 9 B (V-030)  |
|                                    |              |
|                                    |              |
|                                    |              |