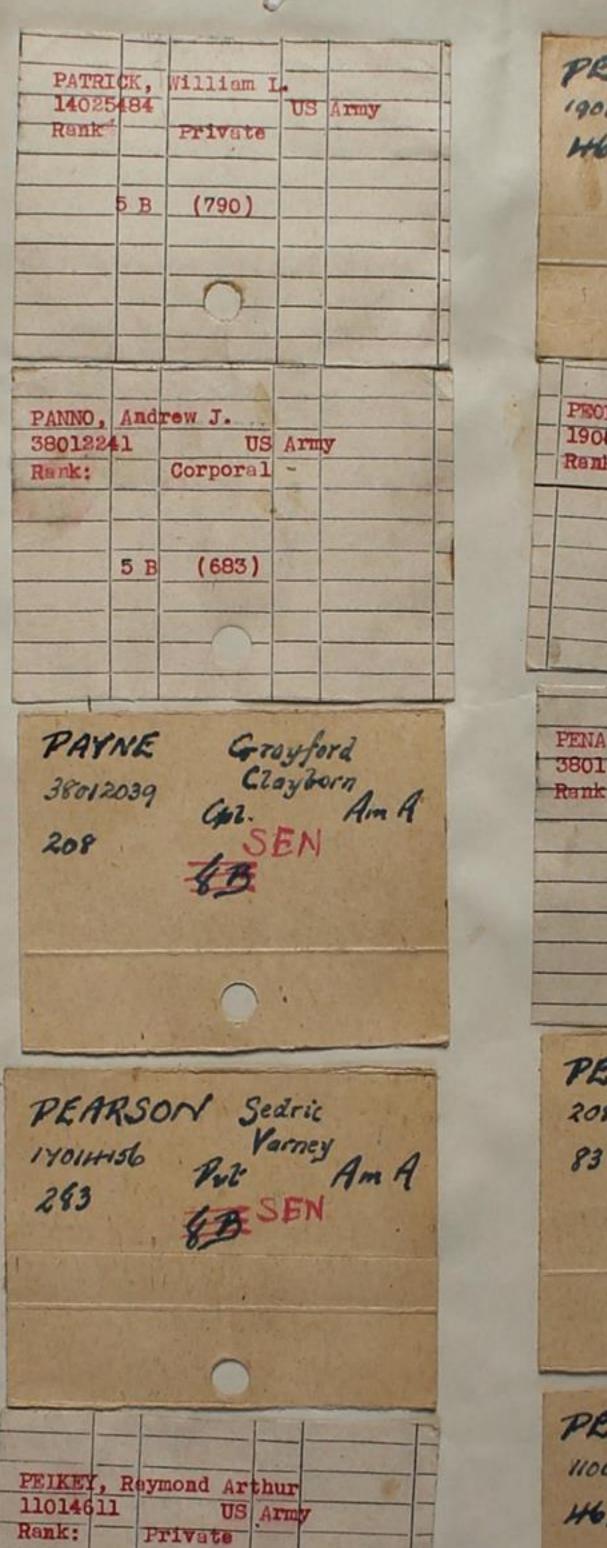

------|---------|------|------|
|                           | 5 B  | (824)   |      |      |
|                           |      | 0       |      |      |

| PARKS<br>6498821<br>HOS | Wilson Gleon An AAC  #BSEN |
|-------------------------|----------------------------|
|                         | 0                          |

PARKER, Jack Madison 0-263203 US Army Rank: Captain

5 B (V-653)

| -                         |      |         |    |      | Pil. |
|---------------------------|------|---------|----|------|------|
| PATRIC<br>160179<br>Rank: | K, 1 | Private | US | Army |      |
| Kank.                     |      |         |    |      |      |
|                           | 5 B  | (V-330) |    |      |      |
|                           |      |         |    |      |      |

35 wh 35



5 B

(V-394)



o 36



| PENNEY,<br>19032421<br>Rank:   |                                   |
|--------------------------------|-----------------------------------|
|                                | 5 B (V-373)                       |
| PENNINGTO<br>19021110<br>Rank: | ON, Marvin Samuel US Army Private |
| 5                              | 5 B (V+421)                       |

| PENNING<br>18050398<br>406 | Wayne Hogan PFC SE | Am A |
|----------------------------|--------------------|------|
|                            | '0                 |      |

| PEREA, Ig | nacio Garcia<br>US A | Piny. |
|-----------|----------------------|-------|
| Rank: P   |                      |       |
|           | 5 B (V-391)          |       |

entales

| per supplication of | ~              |
|--------