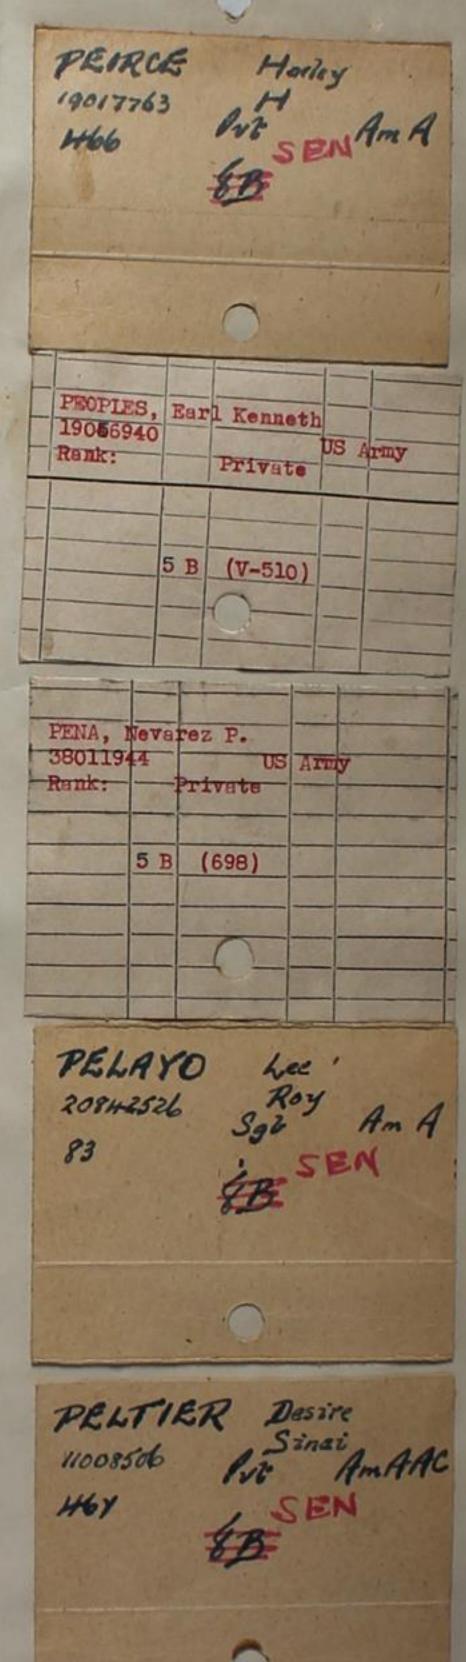

|------|------|
|                           | 5 B  | (824)   |      |      |
|                           |      | 0       |      |      |

| PARKS<br>6498821<br>HOS | Wilson Gleon An AAC  #BSEN |
|-------------------------|----------------------------|
|                         | 0                          |

PARKER, Jack Madison 0-263203 US Army Rank: Captain

5 B (V-653)

| -                         |      |         |    |      | Pil. |
|---------------------------|------|---------|----|------|------|
| PATRIC<br>160179<br>Rank: | K, 1 | Private | US | Army |      |
| Kank.                     |      |         |    |      |      |
|                           | 5 B  | (V-330) |    |      |      |
|                           |      |         |    |      |      |

35 wh 35



5 B

(V-394)



o 36



| PENNEY,<br>19032421<br>Rank:   |                                   |
|--------------------------------|-----------------------------------|
|                                | 5 B (V-373)                       |
| PENNINGTO<br>19021110<br>Rank: | ON, Marvin Samuel US Army Private |
| 5                              | 5 B (V+421)                       |

| PENNING<br>18050398<br>406 | Wayne Hogan PFC SE | Am A |
|----------------------------|--------------------|------|
|                            | '0                 |      |

| PEREA, Ig | nacio Garcia<br>US A | Piny. |
|-----------|----------------------|-------|
| Rank: P   |                      |       |
|           | 5 B (V-391)          |       |

entales

| per supplication of | ~              |
|---------------------|--