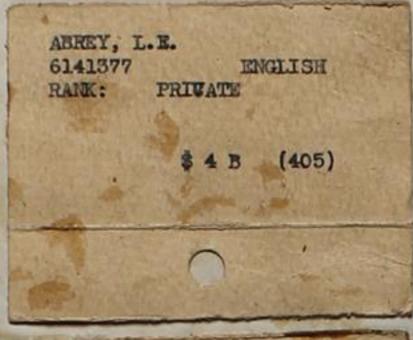

|  |
|  |                                                                                                                                                                                                     |  |

## XXXXXXXXXXXXXXX

| ARCHIVES  | FILE NUMBER 3101-15                    |
|-----------|----------------------------------------|
| TITLE     | IDENTIFICATION TAGS                    |
| ORIGIN    | SENDAI POW                             |
| DATES     |                                        |
| AUTHINTIC | CITY                                   |
| SOURCE    | UNKINOWN                               |
|           | XXXXXXXXXXXXXXXXXXXXXXXXXXXXXXXXXXXXXX |











| ADAMS,<br>1901750-<br>Rank: | Robert | M.<br>US<br>PFC. | Army |
|-----------------------------|--------|------------------|------|
|                             | 5 B    | (760)            |      |
|                             |        | 0                |      |



| AHL STE  |      | . B.           |
|----------|------|----------------|
| 14012223 | Cpt. | Am. A          |
| 1309     | H.Q. | Horold Borline |
| 1        |      | 10/2           |
| A 11     |      |                |

|       | USArmy |
|-------|--------|
| SENDA | (2025) |
| 0     |        |

| AMMO   | Cecil |            |
|--------|-------|------------|
| 634854 | Styl. | an. A.A.C. |
| 63     | 88    | 1          |
|        | SEN   |            |
|        |       |            |
|        | 1     |