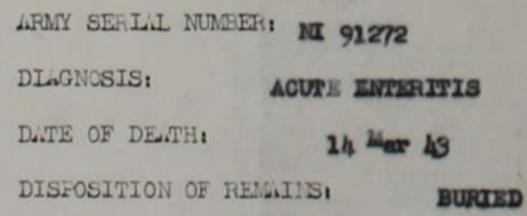

N. E. CHURCHILL lst Lt. AGD Asst. Adjutant General

Name: BETTRAL, MCOLAAS P.A. Rank: PWT Army Serial Number: 207001 Diagnosis: ACUTE ENTERITIS Date of Death: 6 Feb 13 Disposition of Remains: BUILD Name: VAN HAASTERT, J. A. Rank: PVT Army Serial Number: Diagnosis: ACUTE ENTERITIS Date of Death: 9 Feb 13 Disposition of Remains: BURIED Name: MOUMES, WILHELMUS Rank: PVT Army Serial Number: 97862 Diagnosis: ACUTE ENTERITIS Date of Death: 14 Feb 43 Disposition of Remains: LURIED Name: BROUDEPODE, J. T.