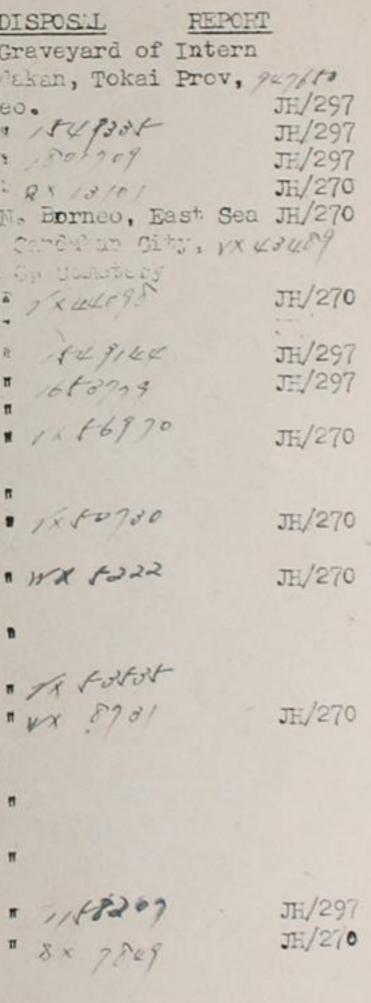

Filo: JA 194

「あっち」

Title: Borneo Death Record

Origin: Japanese Prisoner of War Informati on Bureau Datos: July 1942 - Dec. 1943 Authenticity: Imitation of original

Source: Advance Echelon, AFFAC Extracted by \_\_\_\_\_ Date \_\_\_\_ Microfilmed \_\_\_\_ Date \_\_\_\_ AG-KI Form 91 (July 1945)

2. For your information.

H.E. Churchill

N. E. CHURCHILL lst Lt. AGD Asst. Adjutant General

Incl

As identified above

cument JA-194 Registry of (TN Prisoner of War) Deaths in Borneo Period of 1942 and 1943

----