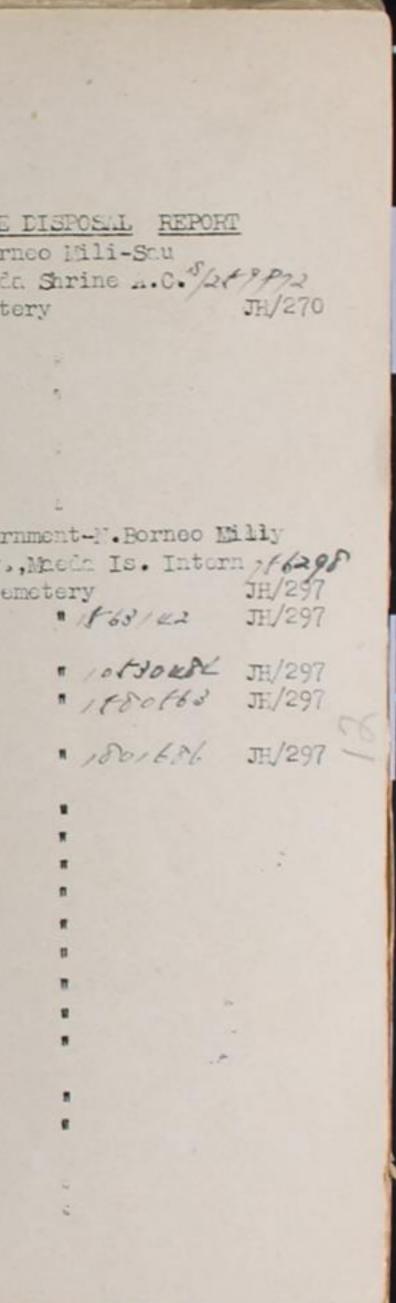

Filo: JA 194

「あっち」

Title: Borneo Death Record

Origin: Japanese Prisoner of War Informati on Bureau Datos: July 1942 - Dec. 1943 Authenticity: Imitation of original

Source: Advance Echelon, AFFAC Extracted by \_\_\_\_\_ Date \_\_\_\_ Microfilmed \_\_\_\_ Date \_\_\_\_ AG-KI Form 91 (July 1945)

2. For your information.

H.E. Churchill

N. E. CHURCHILL lst Lt. AGD Asst. Adjutant General

Incl

As identified above

cument JA-194 Registry of (TN Prisoner of War) Deaths in Borneo Period of 1942 and 1943

----