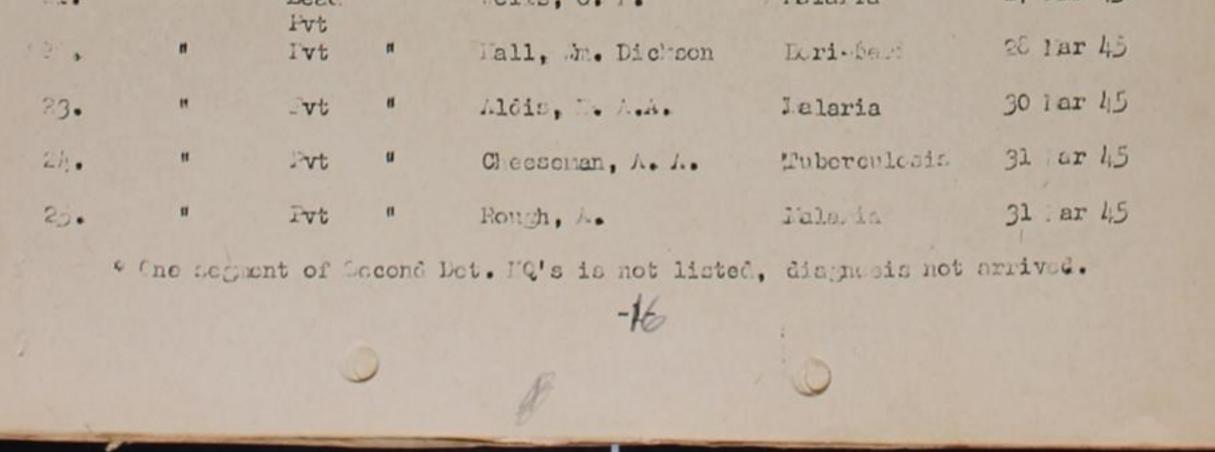

|     | NAME                    | AGE      | DATE OF<br>DEATH                                                                                                | CAUSE OF DEATH        | NAT              | RANK                                                                                                            | UNIT<br>ATTCHD. | MED.<br>OFF.<br>NO. | OFFICE<br>NOTI-<br>FIEL | REGISTRY<br>NUMBER | (TN-Pre-<br>sumably)<br>PW CAMP |
|-----|-------------------------|----------|-----------------------------------------------------------------------------------------------------------------|-----------------------|------------------|-----------------------------------------------------------------------------------------------------------------|-----------------|---------------------|-------------------------|--------------------|---------------------------------|
|     | Mohamodofusen           | 50       | A NOT THE REAL PROPERTY OF                                                                                      | Beriberi              | Indian           |                                                                                                                 |                 | 64                  | (examined)              |                    | Haton                           |
|     | Needham, J.B.           | 21       |                                                                                                                 | Lysentery(probably)   | British          |                                                                                                                 | AA Unit         | 1000                | JH/40                   | 2760 11051 81      |                                 |
|     | Traynor, P.             | 42       | 5/11/42                                                                                                         | Bacillary Dysentery   | British          | The second se | Army            | 80                  | JH/69                   | 5752,302474        |                                 |
| -   | Geemer                  | 36       | 28/8/42-                                                                                                        | Acute Peritonits      | Dutch            | Sgt                                                                                                             | Army            | 80                  | (examined)              |                    | Kuchin                          |
| 42  |                         | ~ 7      | 00/20/10                                                                                                        | (Gastric ulcer)       | mitti ale        | Deat                                                                                                            | 1               | 80                  | JH/40                   | 231211 0+3710      | whin                            |
|     | Morris                  | 31       | 22/10/42                                                                                                        | Bacillary Dysentery   | British          |                                                                                                                 | Army            | 80                  | JH/40<br>JH/40          | 1105               | Kuchin                          |
| +   | Osugirune               | 30<br>35 | 23/10/42 27/10/42                                                                                               | Dysentery<br>Beriberi | British<br>Aust. | Pvt                                                                                                             | Army            | 80                  | JH/40                   | 1290NX-643         |                                 |
| 1   | Smith                   | 38       | 28/10/42                                                                                                        | Bacillary Dysentery   | Pritish          |                                                                                                                 | Army            | 80                  | (examined)              | 12 /01 01          | Fuchin                          |
| 1   | Hargas<br>Yunetto       | 23       | 2/11/42                                                                                                         | Bacillary Dysentery   | British          |                                                                                                                 | Army            | 80                  | JH/40                   | 1592867707         |                                 |
|     | Sharper, William        |          | 12/8/42                                                                                                         | Dysentery             | Enitish          |                                                                                                                 | (TN.Not         |                     |                         |                    | Sandakan                        |
| 1   | Harold                  |          |                                                                                                                 |                       |                  |                                                                                                                 | given)          |                     |                         |                    |                                 |
|     | Evans, W.R.             | 44       | 28/8/42                                                                                                         | Dysentery             | British          | Pvt                                                                                                             |                 | 45                  | JH/40                   | 1465 wests         | Sandakan                        |
|     | Schelego, S.K.          | 42       | 31/8/42                                                                                                         | Dysentery             | Lust.            | lst Lt                                                                                                          |                 | 45                  | JH/40                   | 1468               | Sandakan                        |
|     | Morris                  | 35       | 11/9/42                                                                                                         | Malaria               | Indian           | Pvt                                                                                                             |                 | 45                  | (examined)              |                    | Sandakan                        |
| -   | Boward, W.E.            | 51       | 11/9/42                                                                                                         | Dysentery             | .ust.            | Leading<br>Pvt                                                                                                  |                 | 45                  | JH/40                   | 1464               | Sandakan                        |
|     | Gibunidaasu,            | 20       | 11/9/42                                                                                                         | Malaria               | Indian           |                                                                                                                 |                 | 45                  |                         |                    | Sandakan                        |
|     | Gore                    |          |                                                                                                                 |                       |                  |                                                                                                                 |                 |                     |                         |                    |                                 |
| -   | Teru, Neru              | 42       | 14/9/42                                                                                                         | lalaria               |                  | Sgt Maj                                                                                                         |                 | 45                  | JH/40                   | 1466               | Sandakan                        |
|     | I.H. Gawaa              | 48       |                                                                                                                 | Dysentery             | British          |                                                                                                                 |                 | 45                  | JH/40                   | 1463 × 1906        |                                 |
| 1   | K.H. Kirudaa            | 35       |                                                                                                                 | Dysentery             | India            | Pvt                                                                                                             |                 | 45                  | 1                       |                    | Haton                           |
| 2-  | Babaedi, Henry          | 23       | 29/9/42                                                                                                         |                       | India            | Pvt                                                                                                             |                 | 45                  | (examined)              | 11.60              | Haton<br>Sandakan               |
| 100 | Mebun, Kirusu,<br>Gande | 28       | 10/28/42                                                                                                        | Malaria               | iust.            | Pvt                                                                                                             |                 | 45                  | JH/40                   | 1462               | Democrati                       |
| 21. | Byrd, James,            | 46       | 10/10/42                                                                                                        | Dysentery             | Aust.            | Pvt                                                                                                             |                 | 46                  | JH/4011× 0              | 57878              | Sandagan                        |
|     | Emano                   | 1        |                                                                                                                 |                       |                  |                                                                                                                 |                 |                     | -10                     | ast13              | Condeson                        |
| 22. | Fletcher, G.W.          |          |                                                                                                                 | Dysentery             | iust.            | Pvt .                                                                                                           |                 | 61                  | JH/4011                 | Pat                | Sendagan                        |
|     | Hogan, Douglas          | 7.4      | Contraction of the second s | Beriberi & Psychosis  | hust.            | Pvt                                                                                                             |                 | 64                  | JE/402×                 | 11-5               | Sandagan                        |
|     |                         | 24       |                                                                                                                 | Lysentery             | Lust.            | Pvt                                                                                                             |                 | 12                  | JH/40<br>JH/400×        | 1326P              | Sandagan<br>Sandagan            |
| 25. | Milliam Mari            | 34 -     | -18/10/42                                                                                                       | Psychosis             | Aust.            | Pvt                                                                                                             |                 |                     | JH/400X                 |                    | DemaciSen                       |
| 26. |                         | 27       | 5/11/42                                                                                                         | Dysentery             | Lust.            | Pvt                                                                                                             |                 | (1                  |                         | 1430               | Sandagan                        |
|     |                         | +        |                                                                                                                 |                       | 1                |                                                                                                                 |                 |                     | ined)VX.3               |                    |                                 |

- 1 -

5.

2.

2.

2.

cument JA-194- Registry of Deaths in Borneo Period of 1942 and 1943

| -              | NUME                                                                      | .GE                                          | DATE OF<br>DEATH                                       | CAUSE OF DEATH                                                                                                     | N.T                                                          | RANE.                       | UNIT                                            | MEL.<br>OFF.<br>NO.              | OFFICE<br>NOTI-<br>FIED                            | REGISTRY<br>NUMBER                                                                   | PW CLAP                                      |
|----------------|---------------------------------------------------------------------------|----------------------------------------------|--------------------------------------------------------|--------------------------------------------------------------------------------------------------------------------|--------------------------------------------------------------|-----------------------------|-------------------------------------------------|----------------------------------|----------------------------------------------------|--------------------------------------------------------------------------------------|----------------------------------------------|
| -              | Evans<br>Barin                                                            | 24<br>27                                     | 6/11/42<br>12/11/42                                    | Lysentery<br>Bacillary Dysentery<br>and Beriberi                                                                   | Aust.<br>British                                             | Pvt<br>Pvt                  | irmy                                            | 80                               | JH/40<br>JH/40                                     | 1459 NXX<br>987                                                                      | Sandr gan<br>Kuchin                          |
|                | James<br>Spooner<br>Keith<br>Redman<br>Gafufua (TN-pro-                   | 25<br>31<br>31                               | 13/11/42<br>16/11/42<br>19/11/42<br>12/8/42<br>5/12/42 | Bacillary Dysentery<br>Bacillary Dysentery<br>Bacillary Tysentery<br>Dysentery<br>Bacillary Dysentery              | British<br>British<br>British<br>Aust.<br>British            | Sgt<br>Pvt<br>Pvt           | Army<br>Army<br>Army<br>Army<br>Army            | 64<br>80<br>64<br>80             | JH/40<br>JE/40<br>JE/40<br>JE/40<br>JE/40<br>JE/40 | 638<br>908+8207-<br>1322239146<br>146947 38<br>778 81560                             | Tuchin                                       |
|                | bably Gaffer)<br>Hamplin<br>Jenkins<br>Smith<br>Spears<br>McKay<br>Howard | 32<br>39<br>53<br>53<br>53<br>53<br>53<br>53 | 13/11/42                                               | Bacillary Lysentery<br>Bacillary Dysentery<br>Lysentery<br>Acute Trachitis<br>Dysentery<br>Beriberi (heart failure | British<br>British<br>Aust.<br>British<br>British<br>British | Cpl<br>Pvt<br>Pvt<br>Pvt    | irmy<br>irmy<br>irmy<br>irmy<br>irmy<br>i. Unit | 80<br>80<br>79<br>79<br>79<br>79 | JH/40<br>JH/40<br>JH/40<br>JH/40<br>JH/40<br>JH/40 | 1274 163 127,<br>816 128 116,<br>594 V.X.2946<br>134 M X25134<br>1454<br>2617, 80785 | Kuchin<br>Sandagan<br>Sandagan<br>Sandagan   |
| -              | Kandlin<br>Hajanan, Hajama-<br>homaed, Hade<br>Emado<br>Harrington,       | 45<br>-30                                    | 4/12/42                                                | Dysentery & Beriberi<br>Heart Failure<br>Beriberi                                                                  |                                                              | Pvt<br>Cpl<br>Pvt           | Army<br>Army                                    | 79<br>79<br>79                   | JH/40<br>(examined)                                | 532                                                                                  | Zetseruton<br>Sendagen<br>Ruton<br>742       |
|                | Thomas I.<br>Chesbas                                                      | 54                                           |                                                        | Bacillary Dysentery                                                                                                | Dutch                                                        | Non-com                     | ery                                             | 80                               | (examined)                                         | 1410                                                                                 | 14-                                          |
|                | Scallion<br>Lewis<br>Belham<br>Draper                                     | 21<br>32<br>39<br>31                         | 11/1/43<br>13/1/43<br>14/1/43<br>15/1/43               | Amebic Dysentery<br>Amebic Dysentery<br>Amebic Dysentery<br>Amebic Dysentery                                       | English<br>English<br>English<br>English                     | Pvt<br>Pvt                  | AA Unit<br>Signal<br>AA Unit                    | 26<br>26                         | JH/40<br>JH/40<br>JH/40<br>JH/40                   | 2886 180880<br>2498<br>2386 pometo<br>2247 nu n 8300                                 | Jeselton<br>Jeselton<br>Jeselton             |
| 9.<br>0.<br>1. | Speed<br>Nash, Edward<br>Brennan<br>Armstrong<br>Keslike                  | 36<br>30<br>21<br>28<br>24                   | 18/1/43<br>17/1/43<br>20/1/42<br>30/7/42<br>1/12/42    | Amebic Dysentery<br>Tropical Ulcers<br>Amebic Dysentery<br>Stomich Ulcer<br>Appendicitis & Empyem                  | English<br>English<br>English<br>Aust.                       | Pvt<br>Pvt<br>Pvt<br>Ld Pvt | LirCorp.<br>Li Unit<br>LA Unit                  | s26<br>26<br>26<br>12            | JH/40<br>JH/40<br>JH/40<br>JH/40<br>JH/40          | 2897,104,48<br>2757,182,284<br>2439,10+248<br>14694.×771<br>228861.000               | Jeselton<br>Jeselton<br>Sendakan<br>Zeselton |
| 3.             | Lawrence                                                                  | 29                                           | 14/12/42                                               | Amebic Dysentery ,                                                                                                 | English<br>- 2-                                              |                             | 14. Unit                                        | 12                               | JE/40                                              | 2694872281                                                                           | Zeselton                                     |