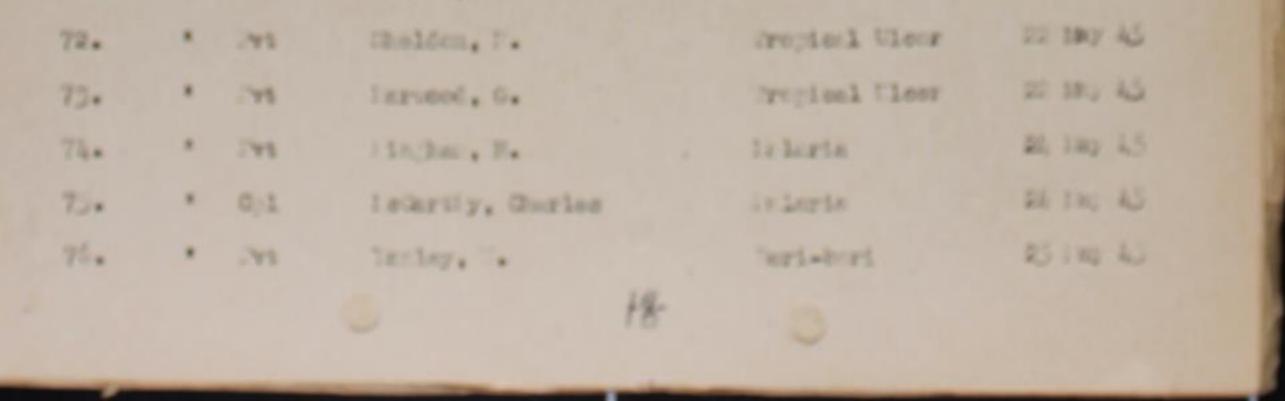

|     | NAME                    | AGE      | DATE OF<br>DEATH                                                                                                | CAUSE OF DEATH        | NAT              | RANK                                                                                                            | UNIT<br>ATTCHD. | MED.<br>OFF.<br>NO. | OFFICE<br>NOTI-<br>FIEL | REGISTRY<br>NUMBER | (TN-Pre-<br>sumably)<br>PW CAMP |
|-----|-------------------------|----------|-----------------------------------------------------------------------------------------------------------------|-----------------------|------------------|-----------------------------------------------------------------------------------------------------------------|-----------------|---------------------|-------------------------|--------------------|---------------------------------|
|     | Mohamodofusen           | 50       | A NOT THE REAL PROPERTY OF                                                                                      | Beriberi              | Indian           |                                                                                                                 |                 | 64                  | (examined)              |                    | Haton                           |
|     | Needham, J.B.           | 21       |                                                                                                                 | Lysentery(probably)   | British          |                                                                                                                 | AA Unit         | 1000                | JH/40                   | 2760 11051 81      |                                 |
|     | Traynor, P.             | 42       | 5/11/42                                                                                                         | Bacillary Dysentery   | British          | The second se | Army            | 80                  | JH/69                   | 5752,302474        |                                 |
| -   | Geemer                  | 36       | 28/8/42-                                                                                                        | Acute Peritonits      | Dutch            | Sgt                                                                                                             | Army            | 80                  | (examined)              |                    | Kuchin                          |
| 42  |                         | ~ 7      | 00/20/10                                                                                                        | (Gastric ulcer)       | mitti ale        | Deat                                                                                                            | 1               | 80                  | JH/40                   | 231211 0+3710      | whin                            |
|     | Morris                  | 31       | 22/10/42                                                                                                        | Bacillary Dysentery   | British          |                                                                                                                 | Army            | 80                  | JH/40<br>JH/40          | 1105               | Kuchin                          |
| +   | Osugirune               | 30<br>35 | 23/10/42 27/10/42                                                                                               | Dysentery<br>Beriberi | British<br>Aust. | Pvt                                                                                                             | Army            | 80                  | JH/40                   | 1290NX-643         |                                 |
| 1   | Smith                   | 38       | 28/10/42                                                                                                        | Bacillary Dysentery   | Pritish          |                                                                                                                 | Army            | 80                  | (examined)              | 12 /01 01          | Fuchin                          |
| 1   | Hargas<br>Yunetto       | 23       | 2/11/42                                                                                                         | Bacillary Dysentery   | British          |                                                                                                                 | Army            | 80                  | JH/40                   | 1592867707         |                                 |
|     | Sharper, William        |          | 12/8/42                                                                                                         | Dysentery             | Enitish          |                                                                                                                 | (TN.Not         |                     |                         |                    | Sandakan                        |
| 1   | Harold                  |          |                                                                                                                 |                       |                  |                                                                                                                 | given)          |                     |                         |                    |                                 |
|     | Evans, W.R.             | 44       | 28/8/42                                                                                                         | Dysentery             | British          | Pvt                                                                                                             |                 | 45                  | JH/40                   | 1465 wests         | Sandakan                        |
|     | Schelego, S.K.          | 42       | 31/8/42                                                                                                         | Dysentery             | Lust.            | lst Lt                                                                                                          |                 | 45                  | JH/40                   | 1468               | Sandakan                        |
|     | Morris                  | 35       | 11/9/42                                                                                                         | Malaria               | Indian           | Pvt                                                                                                             |                 | 45                  | (examined)              |                    | Sandakan                        |
| -   | Boward, W.E.            | 51       | 11/9/42                                                                                                         | Dysentery             | .ust.            | Leading<br>Pvt                                                                                                  |                 | 45                  | JH/40                   | 1464               | Sandakan                        |
|     | Gibunidaasu,            | 20       | 11/9/42                                                                                                         | Malaria               | Indian           |                                                                                                                 |                 | 45                  |                         |                    | Sandakan                        |
|     | Gore                    |          |                                                                                                                 |                       |                  |                                                                                                                 |                 |                     |                         |                    |                                 |
| -   | Teru, Neru              | 42       | 14/9/42                                                                                                         | lalaria               |                  | Sgt Maj                                                                                                         |                 | 45                  | JH/40                   | 1466               | Sandakan                        |
|     | I.H. Gawaa              | 48       |                                                                                                                 | Dysentery             | British          |                                                                                                                 |                 | 45                  | JH/40                   | 1463 × 1906        |                                 |
| 1   | K.H. Kirudaa            | 35       |                                                                                                                 | Dysentery             | India            | Pvt                                                                                                             |                 | 45                  | 1                       |                    | Haton                           |
| 2-  | Babaedi, Henry          | 23       | 29/9/42                                                                                                         |                       | India            | Pvt                                                                                                             |                 | 45                  | (examined)              | 11.60              | Haton<br>Sandakan               |
| 100 | Mebun, Kirusu,<br>Gande | 28       | 10/28/42                                                                                                        | Malaria               | iust.            | Pvt                                                                                                             |                 | 45                  | JH/40                   | 1462               | Democrati                       |
| 21. | Byrd, James,            | 46       | 10/10/42                                                                                                        | Dysentery             | Aust.            | Pvt                                                                                                             |                 | 46                  | JH/4011× 0              | 57878              | Sandagan                        |
|     | Emano                   | 1        |                                                                                                                 |                       |                  |                                                                                                                 |                 |                     | -10                     | ast13              | Condeson                        |
| 22. | Fletcher, G.W.          |          |                                                                                                                 | Dysentery             | iust.            | Pvt .                                                                                                           |                 | 61                  | JH/4011                 | Pat                | Sendagan                        |
|     | Hogan, Douglas          | 7.4      | Contraction of the second s | Beriberi & Psychosis  | hust.            | Pvt                                                                                                             |                 | 64                  | JE/402×                 | 11-5               | Sandagan                        |
|     |                         | 24       |                                                                                                                 | Lysentery             | Lust.            | Pvt                                                                                                             |                 | 12                  | JH/40<br>JH/400×        | 1326P              | Sandagan<br>Sandagan            |
| 25. | Milliam Mari            | 34 -     | -18/10/42                                                                                                       | Psychosis             | Aust.            | Pvt                                                                                                             |                 |                     | JH/400X                 |                    | DemaciSen                       |
| 26. |                         | 27       | 5/11/42                                                                                                         | Dysentery             | Lust.            | Pvt                                                                                                             |                 | (1                  |                         | 1430               | Sandagan                        |
|     |                         | +        |                                                                                                                 |                       | 1                |                                                                                                                 |                 |                     | ined)VX.3               |                    |                                 |

- 1 -

5.

2.

2.

2.

cument JA-194- Registry of Deaths in Borneo Period of 1942 and 1943

| -              | NUME                                                                      | .GE                                          | DATE OF<br>DEATH                                       | CAUSE OF DEATH                                                                                                     | N.T                                                          | RANE.                       | UNIT                                            | MEL.<br>OFF.<br>NO.              | OFFICE<br>NOTI-<br>FIED                            | REGISTRY<br>NUMBER                                                                   | PW CLAP                                      |
|----------------|---------------------------------------------------------------------------|----------------------------------------------|--------------------------------------------------------|--------------------------------------------------------------------------------------------------------------------|--------------------------------------------------------------|-----------------------------|-------------------------------------------------|----------------------------------|----------------------------------------------------|--------------------------------------------------------------------------------------|----------------------------------------------|
| -              | Evans<br>Barin                                                            | 24<br>27                                     | 6/11/42<br>12/11/42                                    | Lysentery<br>Bacillary Dysentery<br>and Beriberi                                                                   | Aust.<br>British                                             | Pvt<br>Pvt                  | irmy                                            | 80                               | JH/40<br>JH/40                                     | 1459 NXX<br>987                                                                      | Sandr gan<br>Kuchin                          |
|                | James<br>Spooner<br>Keith<br>Redman<br>Gafufua (TN-pro-                   | 25<br>31<br>31                               | 13/11/42<br>16/11/42<br>19/11/42<br>12/8/42<br>5/12/42 | Bacillary Dysentery<br>Bacillary Dysentery<br>Bacillary Tysentery<br>Dysentery<br>Bacillary Dysentery              | British<br>British<br>British<br>Aust.<br>British            | Sgt<br>Pvt<br>Pvt           | Army<br>Army<br>Army<br>Army<br>Army            | 64<br>80<br>64<br>80             | JH/40<br>JE/40<br>JE/40<br>JE/40<br>JE/40<br>JE/40 | 638<br>908+8207-<br>1322239146<br>146947 38<br>778 81560                             | Tuchin                                       |
|                | bably Gaffer)<br>Hamplin<br>Jenkins<br>Smith<br>Spears<br>McKay<br>Howard | 32<br>39<br>53<br>53<br>53<br>53<br>53<br>53 | 13/11/42                                               | Bacillary Lysentery<br>Bacillary Dysentery<br>Lysentery<br>Acute Trachitis<br>Dysentery<br>Beriberi (heart failure | British<br>British<br>Aust.<br>British<br>British<br>British | Cpl<br>Pvt<br>Pvt<br>Pvt    | irmy<br>irmy<br>irmy<br>irmy<br>irmy<br>i. Unit | 80<br>80<br>79<br>79<br>79<br>79 | JH/40<br>JH/40<br>JH/40<br>JH/40<br>JH/40<br>JH/40 | 1274 163 127,<br>816 128 116,<br>594 V.X.2946<br>134 M X25134<br>1454<br>2617, 80785 | Kuchin<br>Sandagan<br>Sandagan<br>Sandagan   |
| -              | Kandlin<br>Hajanan, Hajama-<br>homaed, Hade<br>Emado<br>Harrington,       | 45<br>-30                                    | 4/12/42                                                | Dysentery & Beriberi<br>Heart Failure<br>Beriberi                                                                  |                                                              | Pvt<br>Cpl<br>Pvt           | Army<br>Army                                    | 79<br>79<br>79                   | JH/40<br>(examined)                                | 532                                                                                  | Zetseruton<br>Sendagen<br>Ruton<br>742       |
|                | Thomas I.<br>Chesbas                                                      | 54                                           |                                                        | Bacillary Dysentery                                                                                                | Dutch                                                        | Non-com                     | ery                                             | 80                               | (examined)                                         | 1410                                                                                 | 14-                                          |
|                | Scallion<br>Lewis<br>Belham<br>Draper                                     | 21<br>32<br>39<br>31                         | 11/1/43<br>13/1/43<br>14/1/43<br>15/1/43               | Amebic Dysentery<br>Amebic Dysentery<br>Amebic Dysentery<br>Amebic Dysentery                                       | English<br>English<br>English<br>English                     | Pvt<br>Pvt                  | AA Unit<br>Signal<br>AA Unit                    | 26<br>26                         | JH/40<br>JH/40<br>JH/40<br>JH/40                   | 2886 180880<br>2498<br>2386 pometo<br>2247 nu n 8300                                 | Jeselton<br>Jeselton<br>Jeselton             |
| 9.<br>0.<br>1. | Speed<br>Nash, Edward<br>Brennan<br>Armstrong<br>Keslike                  | 36<br>30<br>21<br>28<br>24                   | 18/1/43<br>17/1/43<br>20/1/42<br>30/7/42<br>1/12/42    | Amebic Dysentery<br>Tropical Ulcers<br>Amebic Dysentery<br>Stomich Ulcer<br>Appendicitis & Empyem                  | English<br>English<br>English<br>Aust.                       | Pvt<br>Pvt<br>Pvt<br>Ld Pvt | LirCorp.<br>Li Unit<br>LA Unit                  | s26<br>26<br>26<br>12            | JH/40<br>JH/40<br>JH/40<br>JH/40<br>JH/40          | 2897,104,48<br>2757,182,284<br>2439,10+248<br>14694.×771<br>228861.000               | Jeselton<br>Jeselton<br>Sendakan<br>Zeselton |
| 3.             | Lawrence                                                                  | 29                                           | 14/12/42                                               | Amebic Dysentery ,                                                                                                 | English<br>- 2-                                              |                             | 14. Unit                                        | 12                               | JE/40                                              | 2694872281                                                                           | Zeselton                                     |