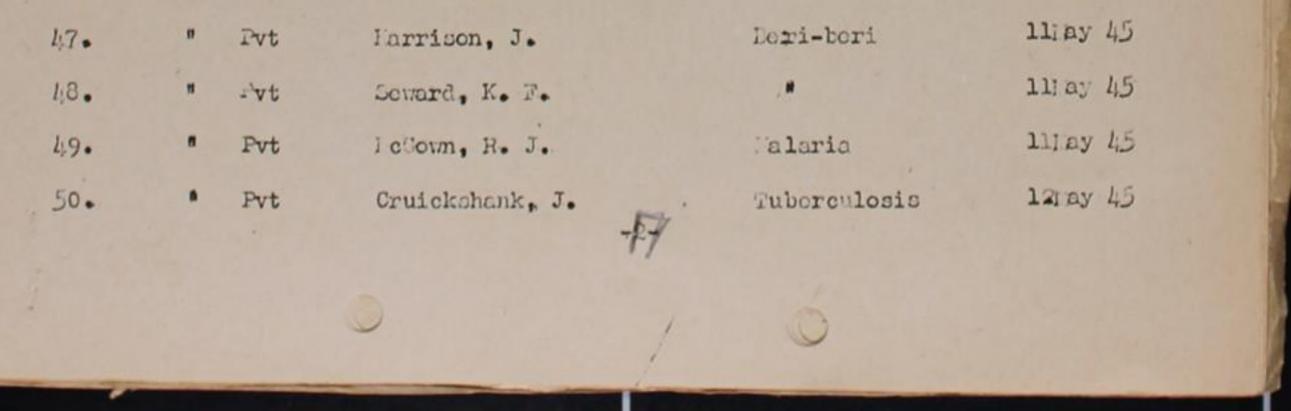

|     | NAME                    | AGE      | DATE OF<br>DEATH                                                                                                | CAUSE OF DEATH        | NAT              | RANK                                                                                                            | UNIT<br>ATTCHD. | MED.<br>OFF.<br>NO. | OFFICE<br>NOTI-<br>FIEL | REGISTRY<br>NUMBER | (TN-Pre-<br>sumably)<br>PW CAMP |
|-----|-------------------------|----------|-----------------------------------------------------------------------------------------------------------------|-----------------------|------------------|-----------------------------------------------------------------------------------------------------------------|-----------------|---------------------|-------------------------|--------------------|---------------------------------|
|     | Mohamodofusen           | 50       | A NOT THE REAL PROPERTY OF                                                                                      | Beriberi              | Indian           |                                                                                                                 |                 | 64                  | (examined)              |                    | Haton                           |
|     | Needham, J.B.           | 21       |                                                                                                                 | Lysentery(probably)   | British          |                                                                                                                 | AA Unit         | 1000                | JH/40                   | 2760 11051 81      |                                 |
|     | Traynor, P.             | 42       | 5/11/42                                                                                                         | Bacillary Dysentery   | British          | The second se | Army            | 80                  | JH/69                   | 5752,302474        |                                 |
| -   | Geemer                  | 36       | 28/8/42-                                                                                                        | Acute Peritonits      | Dutch            | Sgt                                                                                                             | Army            | 80                  | (examined)              |                    | Kuchin                          |
| 42  |                         | ~ 7      | 00/20/10                                                                                                        | (Gastric ulcer)       | mitti ale        | Deat                                                                                                            | 1               | 80                  | JH/40                   | 231211 0+3710      | whin                            |
|     | Morris                  | 31       | 22/10/42                                                                                                        | Bacillary Dysentery   | British          |                                                                                                                 | Army            | 80                  | JH/40<br>JH/40          | 1105               | Kuchin                          |
| +   | Osugirune               | 30<br>35 | 23/10/42 27/10/42                                                                                               | Dysentery<br>Beriberi | British<br>Aust. | Pvt                                                                                                             | Army            | 80                  | JH/40                   | 1290NX-643         |                                 |
| 1   | Smith                   | 38       | 28/10/42                                                                                                        | Bacillary Dysentery   | Pritish          |                                                                                                                 | Army            | 80                  | (examined)              | 12 /01 01          | Fuchin                          |
| 1   | Hargas<br>Yunetto       | 23       | 2/11/42                                                                                                         | Bacillary Dysentery   | British          |                                                                                                                 | Army            | 80                  | JH/40                   | 1592867707         |                                 |
|     | Sharper, William        |          | 12/8/42                                                                                                         | Dysentery             | Enitish          |                                                                                                                 | (TN.Not         |                     |                         |                    | Sandakan                        |
| 1   | Harold                  |          |                                                                                                                 |                       |                  |                                                                                                                 | given)          |                     |                         |                    |                                 |
|     | Evans, W.R.             | 44       | 28/8/42                                                                                                         | Dysentery             | British          | Pvt                                                                                                             |                 | 45                  | JH/40                   | 1465 wests         | Sandakan                        |
|     | Schelego, S.K.          | 42       | 31/8/42                                                                                                         | Dysentery             | Lust.            | lst Lt                                                                                                          |                 | 45                  | JH/40                   | 1468               | Sandakan                        |
|     | Morris                  | 35       | 11/9/42                                                                                                         | Malaria               | Indian           | Pvt                                                                                                             |                 | 45                  | (examined)              |                    | Sandakan                        |
| -   | Boward, W.E.            | 51       | 11/9/42                                                                                                         | Dysentery             | .ust.            | Leading<br>Pvt                                                                                                  |                 | 45                  | JH/40                   | 1464               | Sandakan                        |
|     | Gibunidaasu,            | 20       | 11/9/42                                                                                                         | Malaria               | Indian           |                                                                                                                 |                 | 45                  |                         |                    | Sandakan                        |
|     | Gore                    |          |                                                                                                                 |                       |                  |                                                                                                                 |                 |                     |                         |                    |                                 |
| -   | Teru, Neru              | 42       | 14/9/42                                                                                                         | lalaria               |                  | Sgt Maj                                                                                                         |                 | 45                  | JH/40                   | 1466               | Sandakan                        |
|     | I.H. Gawaa              | 48       |                                                                                                                 | Dysentery             | British          |                                                                                                                 |                 | 45                  | JH/40                   | 1463 × 1906        |                                 |
| 1   | K.H. Kirudaa            | 35       |                                                                                                                 | Dysentery             | India            | Pvt                                                                                                             |                 | 45                  | 1                       |                    | Haton                           |
| 2-  | Babaedi, Henry          | 23       | 29/9/42                                                                                                         |                       | India            | Pvt                                                                                                             |                 | 45                  | (examined)              | 11.60              | Haton<br>Sandakan               |
| 100 | Mebun, Kirusu,<br>Gande | 28       | 10/28/42                                                                                                        | Malaria               | iust.            | Pvt                                                                                                             |                 | 45                  | JH/40                   | 1462               | Democrati                       |
| 21. | Byrd, James,            | 46       | 10/10/42                                                                                                        | Dysentery             | Aust.            | Pvt                                                                                                             |                 | 46                  | JH/4011× 0              | 57878              | Sandagan                        |
|     | Emano                   | 1        |                                                                                                                 |                       |                  |                                                                                                                 |                 |                     | -10                     | ast13              | Condeson                        |
| 22. | Fletcher, G.W.          |          |                                                                                                                 | Dysentery             | iust.            | Pvt .                                                                                                           |                 | 61                  | JH/4011                 | Pat                | Sendagan                        |
|     | Hogan, Douglas          | 7.4      | Contraction of the second s | Beriberi & Psychosis  | hust.            | Pvt                                                                                                             |                 | 64                  | JE/402×                 | 11-5               | Sandagan                        |
|     |                         | 24       |                                                                                                                 | Lysentery             | Lust.            | Pvt                                                                                                             |                 | 12                  | JH/40<br>JH/400×        | 1326P              | Sandagan<br>Sandagan            |
| 25. | Milliam Mari            | 34 -     | -18/10/42                                                                                                       | Psychosis             | Aust.            | Pvt                                                                                                             |                 |                     | JH/400X                 |                    | DemaciSen                       |
| 26. |                         | 27       | 5/11/42                                                                                                         | Dysentery             | Lust.            | Pvt                                                                                                             |                 | (1                  |                         | 1430               | Sandagan                        |
|     |                         | +        |                                                                                                                 |                       | 1                |                                                                                                                 |                 |                     | ined)VX.3               |                    |                                 |

- 1 -

5.

2.

2.

2.

cument JA-194- Registry of Deaths in Borneo Period of 1942 and 1943

| -              | NUME                                                                      | .GE                                          | DATE OF<br>DEATH                                       | CAUSE OF DEATH                                                                                                     | N.T                                                          | RANE.                       | UNIT                                            | MEL.<br>OFF.<br>NO.              | OFFICE<br>NOTI-<br>FIED                            | REGISTRY<br>NUMBER                                                                   | PW CLAP                                      |
|----------------|---------------------------------------------------------------------------|----------------------------------------------|--------------------------------------------------------|--------------------------------------------------------------------------------------------------------------------|--------------------------------------------------------------|-----------------------------|-------------------------------------------------|----------------------------------|----------------------------------------------------|--------------------------------------------------------------------------------------|----------------------------------------------|
| -              | Evans<br>Barin                                                            | 24<br>27                                     | 6/11/42<br>12/11/42                                    | Lysentery<br>Bacillary Dysentery<br>and Beriberi                                                                   | Aust.<br>British                                             | Pvt<br>Pvt                  | irmy                                            | 80                               | JH/40<br>JH/40                                     | 1459 NXX<br>987                                                                      | Sandr gan<br>Kuchin                          |
|                | James<br>Spooner<br>Keith<br>Redman<br>Gafufua (TN-pro-                   | 25<br>31<br>31                               | 13/11/42<br>16/11/42<br>19/11/42<br>12/8/42<br>5/12/42 | Bacillary Dysentery<br>Bacillary Dysentery<br>Bacillary Tysentery<br>Dysentery<br>Bacillary Dysentery              | British<br>British<br>British<br>Aust.<br>British            | Sgt<br>Pvt<br>Pvt           | Army<br>Army<br>Army<br>Army<br>Army            | 64<br>80<br>64<br>80             | JH/40<br>JE/40<br>JE/40<br>JE/40<br>JE/40<br>JE/40 | 638<br>908+8207-<br>1322239146<br>146947 38<br>778 81560                             | Tuchin                                       |
|                | bably Gaffer)<br>Hamplin<br>Jenkins<br>Smith<br>Spears<br>McKay<br>Howard | 32<br>39<br>53<br>53<br>53<br>53<br>53<br>53 | 13/11/42                                               | Bacillary Lysentery<br>Bacillary Dysentery<br>Lysentery<br>Acute Trachitis<br>Dysentery<br>Beriberi (heart failure | British<br>British<br>Aust.<br>British<br>British<br>British | Cpl<br>Pvt<br>Pvt<br>Pvt    | irmy<br>irmy<br>irmy<br>irmy<br>irmy<br>i. Unit | 80<br>80<br>79<br>79<br>79<br>79 | JH/40<br>JH/40<br>JH/40<br>JH/40<br>JH/40<br>JH/40 | 1274 163 127,<br>816 128 116,<br>594 V.X.2946<br>134 M X25134<br>1454<br>2617, 80785 | Kuchin<br>Sandagan<br>Sandagan<br>Sandagan   |
| -              | Kandlin<br>Hajanan, Hajama-<br>homaed, Hade<br>Emado<br>Harrington,       | 45<br>-30                                    | 4/12/42                                                | Dysentery & Beriberi<br>Heart Failure<br>Beriberi                                                                  |                                                              | Pvt<br>Cpl<br>Pvt           | Army<br>Army                                    | 79<br>79<br>79                   | JH/40<br>(examined)                                | 532                                                                                  | Zetseruton<br>Sendagen<br>Ruton<br>742       |
|                | Thomas I.<br>Chesbas                                                      | 54                                           |                                                        | Bacillary Dysentery                                                                                                | Dutch                                                        | Non-com                     | ery                                             | 80                               | (examined)                                         | 1410                                                                                 | 14-                                          |
|                | Scallion<br>Lewis<br>Belham<br>Draper                                     | 21<br>32<br>39<br>31                         | 11/1/43<br>13/1/43<br>14/1/43<br>15/1/43               | Amebic Dysentery<br>Amebic Dysentery<br>Amebic Dysentery<br>Amebic Dysentery                                       | English<br>English<br>English<br>English                     | Pvt<br>Pvt                  | AA Unit<br>Signal<br>AA Unit                    | 26<br>26                         | JH/40<br>JH/40<br>JH/40<br>JH/40                   | 2886 180880<br>2498<br>2386 pometo<br>2247 nu n 8300                                 | Jeselton<br>Jeselton<br>Jeselton             |
| 9.<br>0.<br>1. | Speed<br>Nash, Edward<br>Brennan<br>Armstrong<br>Keslike                  | 36<br>30<br>21<br>28<br>24                   | 18/1/43<br>17/1/43<br>20/1/42<br>30/7/42<br>1/12/42    | Amebic Dysentery<br>Tropical Ulcers<br>Amebic Dysentery<br>Stomich Ulcer<br>Appendicitis & Empyem                  | English<br>English<br>English<br>Aust.                       | Pvt<br>Pvt<br>Pvt<br>Ld Pvt | LirCorp.<br>Li Unit<br>LA Unit                  | s26<br>26<br>26<br>12            | JH/40<br>JH/40<br>JH/40<br>JH/40<br>JH/40          | 2897,104,48<br>2757,182,284<br>2439,10+248<br>14694.×771<br>228861.000               | Jeselton<br>Jeselton<br>Sendakan<br>Zeselton |
| 3.             | Lawrence                                                                  | 29                                           | 14/12/42                                               | Amebic Dysentery ,                                                                                                 | English<br>- 2-                                              |                             | 14. Unit                                        | 12                               | JE/40                                              | 2694872281                                                                           | Zeselton                                     |