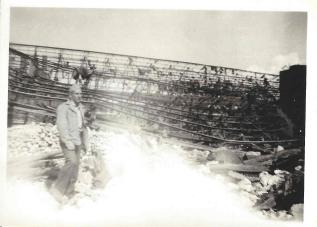

## Captions from J. T. Rooney's 19 B&W prints, circa Nov 1945 to Mar 1946.

- 1. War Bonds? Sasebo Navy Yd.
- 2. From 8th Rgt. Hq., Nip barges + boats in foreground. Dry Dock area + fitting out basins across the harbor, Sasebo beyond.
- 3. Sasebo Navy Yard, Nov. '45 Harbor view from our veranda. This is logo king 90 degrees to the left from No. 2. American Ships
- 4. Nov. 45. LCT's tied up in foreground. Remainder?
- 5. Nov 45. Remnants, in various amounts, of Sasebo. Fire bomb damage.
- 6. Nov 45. Rural scenes, between Sasebo + Nagasaki. Maj. Parker. I took the picture.
- NAGASAKI Nov. 1945 Atomic bomb damage. "Main line" track on right, in use. Trolley track beside it. Most of the rubble is tile from house roofs. This whole area was "solid bldgs." once. Center of impact was to the left. -Me-
- NAGASAKI Nov '45. In a wrecked war plant. All debris in sight is steel. Near the edge of the bomb effect. These bldgs. Show in background of No. 7. -Me- 9. Same general as No. 8. Maj. Parker.
- 10. Taken from the same point as No. 7, but looking 70 degrees to the right. Place 7 + 10 side by side.
- 11. Same general area as 8 + 9. Smoke stack knocked over into bldg."Center of impact" to right rear. A little kindling wood in foreground.
- 12. NAGASAKI, Nov. 45. Taken from a hill to the left of our position in No. 7. The lower end of this valley terminates at the harbor. Remainder of the city is mostly around the harbor. Maj. Parker
- 13. NAGASAKI Nov '45. Same area as No. 8. -Me-
- 14. Miyako Hotel, Kyoto, Japan. I Corps Fld. O. Qtrs. Stayed there Mar '46
- 15. Looking out over Kyoto from I Corps Hq. Mar 46
- 16. Repatriates. Fukuoka, Japan. Mar. 46
- 17. Emperor's entrance to palace grounds. Kyoto, Japan. Mar. 46. Root -Cypress Bark. All other - Cypress Wood
- 18. Shrine Kyoto Mar 46
- 19. Rooney. "Pop" Shuford. "Daisy" Strickler. Fred Dykstra. Shrine at Kyoto. Mar 46.