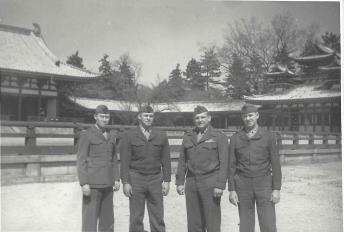

as 8 + 9. Smoke stack knocked over into bldg."Center of impact" to right rear. A little kindling wood in foreground.
- 12. NAGASAKI, Nov. 45. Taken from a hill to the left of our position in No. 7. The lower end of this valley terminates at the harbor. Remainder of the city is mostly around the harbor. Maj. Parker
- 13. NAGASAKI Nov '45. Same area as No. 8. -Me-
- 14. Miyako Hotel, Kyoto, Japan. I Corps Fld. O. Qtrs. Stayed there Mar '46
- 15. Looking out over Kyoto from I Corps Hq. Mar 46
- 16. Repatriates. Fukuoka, Japan. Mar. 46
- 17. Emperor's entrance to palace grounds. Kyoto, Japan. Mar. 46. Root -Cypress Bark. All other - Cypress Wood
- 18. Shrine Kyoto Mar 46
- 19. Rooney. "Pop" Shuford. "Daisy" Strickler. Fred Dykstra. Shrine at Kyoto. Mar 46.