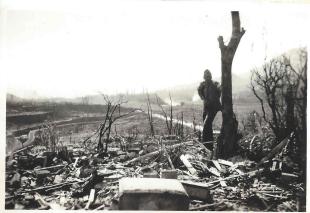

## Captions from J. T. Rooney's 19 B&W prints, circa Nov 1945 to Mar 1946.

- 1. War Bonds? Sasebo Navy Yd.
- 2. From 8th Rgt. Hq., Nip barges + boats in foreground. Dry Dock area + fitting out basins across the harbor, Sasebo beyond.
- 3. Sasebo Navy Yard, Nov. '45 Harbor view from our veranda. This is logo king 90 degrees to the left from No. 2. American Ships
- 4. Nov. 45. LCT's tied up in foreground. Remainder?
- 5. Nov 45. Remnants, in various amounts, of Sasebo. Fire bomb damage.
- 6. Nov 45. Rural scenes, between Sasebo + Nagasaki. Maj. Parker. I took the picture.
- NAGASAKI Nov. 1945 Atomic bomb damage. "Main line" track on right, in use. Trolley track beside it. Most of the rubble is tile from house roofs. This whole area was "solid bldgs." once. Center of impact was to the left. -Me-
- NAGASAKI Nov '45. In a wrecked war plant. All debris in sight is steel. Near the edge of the bomb effect. These bldgs. Show in background of No. 7. -Me- 9. Same general as No. 8. Maj. Parker.
- 10. Taken from the same point as No. 7, but looking 70 degrees to the right. Place 7 + 10 side by side.
- 11. Same general area as 8 + 9. Smoke stack knocked over into bldg."Center of impact" to right rear. A little kindling wood in foreground.
- 12. NAGASAKI, Nov. 45. Taken from a hill to the left of our position in No. 7. The lower end of this valley terminates at the harbor. Remainder of the city is mostly around the harbor. Maj. Parker
- 13. NAGASAKI Nov '45. Same area as No. 8. -Me-
- 14. Miyako Hotel, Kyoto, Japan. I Corps Fld. O. Qtrs. Stayed there Mar '46
- 15. Looking out over Kyoto from I Corps Hq. Mar 46
- 16. Repatriates. Fukuoka, Japan. Mar. 46
- 17. Emperor's entrance to palace grounds. Kyoto, Japan. Mar. 46. Root -Cypress Bark. All other - Cypress Wood
- 18. Shrine Kyoto Mar 46
- 19. Rooney. "Pop" Shuford. "Daisy" Strickler. Fred Dykstra. Shrine at Kyoto. Mar 46.