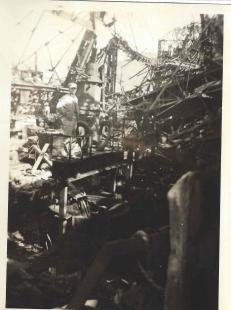

## Captions from J. T. Rooney's 19 B&W prints, circa Nov 1945 to Mar 1946.

- 1. War Bonds? Sasebo Navy Yd.
- 2. From 8th Rgt. Hq., Nip barges + boats in foreground. Dry Dock area + fitting out basins across the harbor, Sasebo beyond.
- 3. Sasebo Navy Yard, Nov. '45 Harbor view from our veranda. This is logo king 90 degrees to the left from No. 2. American Ships
- 4. Nov. 45. LCT's tied up in foreground. Remainder?
- 5. Nov 45. Remnants, in various amounts, of Sasebo. Fire bomb damage.
- 6. Nov 45. Rural scenes, between Sasebo + Nagasaki. Maj. Parker. I took the picture.
- NAGASAKI Nov. 1945 Atomic bomb damage. "Main line" track on right, in use. Trolley track beside it. Most of the rubble is tile from house roofs. This whole area was "solid bldgs." once. Center of impact was to the left. -Me-
- NAGASAKI Nov '45. In a wrecked war plant. All debris in sight is steel. Near the edge of the bomb effect. These bldgs. Show in background of No. 7. -Me- 9. Same general as No. 8. Maj. Parker.
- 10. Taken from the same point as No. 7, but looking 70 degrees to the right. Place 7 + 10 side by side.
- 11. Same general area as 8 + 9. Smoke stack knocked over into bldg."Center of impact" to right rear. A little kindling wood in foreground.
- 12. NAGASAKI, Nov. 45. Taken from a hill to the left of our position in No. 7. The lower end of this valley terminates at the harbor. Remainder of the city is mostly around the harbor. Maj. Parker
- 13. NAGASAKI Nov '45. Same area as No. 8. -Me-
- 14. Miyako Hotel, Kyoto, Japan. I Corps Fld. O. Qtrs. Stayed there Mar '46
- 15. Looking out over Kyoto from I Corps Hq. Mar 46
- 16. Repatriates. Fukuoka, Japan. Mar. 46
- 17. Emperor's entrance to palace grounds. Kyoto, Japan. Mar. 46. Root -Cypress Bark. All other - Cypress Wood
- 18. Shrine Kyoto Mar 46
- 19. Rooney. "Pop" Shuford. "Daisy" Strickler. Fred Dykstra. Shrine at Kyoto. Mar 46.