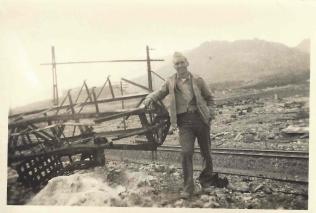

## Captions from J. T. Rooney's 19 B&W prints, circa Nov 1945 to Mar 1946.

- 1. War Bonds? Sasebo Navy Yd.
- 2. From 8th Rgt. Hq., Nip barges + boats in foreground. Dry Dock area + fitting out basins across the harbor, Sasebo beyond.
- 3. Sasebo Navy Yard, Nov. '45 Harbor view from our veranda. This is logo king 90 degrees to the left from No. 2. American Ships
- 4. Nov. 45. LCT's tied up in foreground. Remainder?
- 5. Nov 45. Remnants, in various amounts, of Sasebo. Fire bomb damage.
- 6. Nov 45. Rural scenes, between Sasebo + Nagasaki. Maj. Parker. I took the picture.
- NAGASAKI Nov. 1945 Atomic bomb damage. "Main line" track on right, in use. Trolley track beside it. Most of the rubble is tile from house roofs. This whole area was "solid bldgs." once. Center of impact was to the left. -Me-
- NAGASAKI Nov '45. In a wrecked war plant. All debris in sight is steel. Near the edge of the bomb effect. These bldgs. Show in background of No. 7. -Me- 9. Same general as No. 8. Maj. Parker.
- 10. Taken from the same point as No. 7, but looking 70 degrees to the right. Place 7 + 10 side by side.
- 11. Same general area as 8 + 9. Smoke stack knocked over into bldg."Center of impact" to right rear. A little kindling wood in foreground.
- 12. NAGASAKI, Nov. 45. Taken from a hill to the left of our position in No. 7. The lower end of this valley terminates at the harbor. Remainder of the city is mostly around the harbor. Maj. Parker
- 13. NAGASAKI Nov '45. Same area as No. 8. -Me-
- 14. Miyako Hotel, Kyoto, Japan. I Corps Fld. O. Qtrs. Stayed there Mar '46
- 15. Looking out over Kyoto from I Corps Hq. Mar 46
- 16. Repatriates. Fukuoka, Japan. Mar. 46
- 17. Emperor's entrance to palace grounds. Kyoto, Japan. Mar. 46. Root -Cypress Bark. All other - Cypress Wood
- 18. Shrine Kyoto Mar 46
- 19. Rooney. "Pop" Shuford. "Daisy" Strickler. Fred Dykstra. Shrine at Kyoto. Mar 46.