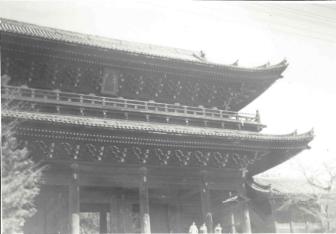

a as 8 + 9. Smoke stack knocked over into bldg."Center of impact" to right rear. A little kindling wood in foreground.
- 12. NAGASAKI, Nov. 45. Taken from a hill to the left of our position in No. 7. The lower end of this valley terminates at the harbor. Remainder of the city is mostly around the harbor. Maj. Parker
- 13. NAGASAKI Nov '45. Same area as No. 8. -Me-
- 14. Miyako Hotel, Kyoto, Japan. I Corps Fld. O. Qtrs. Stayed there Mar '46
- 15. Looking out over Kyoto from I Corps Hq. Mar 46
- 16. Repatriates. Fukuoka, Japan. Mar. 46
- 17. Emperor's entrance to palace grounds. Kyoto, Japan. Mar. 46. Root -Cypress Bark. All other - Cypress Wood
- 18. Shrine Kyoto Mar 46
- 19. Rooney. "Pop" Shuford. "Daisy" Strickler. Fred Dykstra. Shrine at Kyoto. Mar 46.