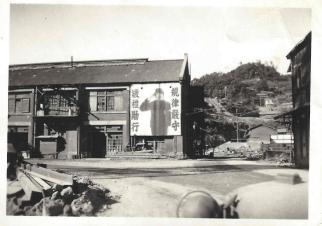

## Captions from J. T. Rooney's 19 B&W prints, circa Nov 1945 to Mar 1946.

- 1. War Bonds? Sasebo Navy Yd.
- 2. From 8th Rgt. Hq., Nip barges + boats in foreground. Dry Dock area + fitting out basins across the harbor, Sasebo beyond.
- 3. Sasebo Navy Yard, Nov. '45 Harbor view from our veranda. This is logo king 90 degrees to the left from No. 2. American Ships
- 4. Nov. 45. LCT's tied up in foreground. Remainder?
- 5. Nov 45. Remnants, in various amounts, of Sasebo. Fire bomb damage.
- 6. Nov 45. Rural scenes, between Sasebo + Nagasaki. Maj. Parker. I took the picture.
- NAGASAKI Nov. 1945 Atomic bomb damage. "Main line" track on right, in use. Trolley track beside it. Most of the rubble is tile from house roofs. This whole area was "solid bldgs." once. Center of impact was to the left. -Me-
- NAGASAKI Nov '45. In a wrecked war plant. All debris in sight is steel. Near the edge of the bomb effect. These bldgs. Show in background of No. 7. -Me- 9. Same general as No. 8. Maj. Parker.
- 10. Taken from the same point as No. 7, but looking 70 degrees to the right. Place 7 + 10 side by side.
- 11. Same general area as 8 + 9. Smoke stack knocked over into bldg."Center of impact" to right rear. A little kindling wood in foreground.
- 12. NAGASAKI, Nov. 45. Taken from a hill to the left of our position in No. 7. The lower end of this valley terminates at the harbor. Remainder of the city is mostly around the harbor. Maj. Parker
- 13. NAGASAKI Nov '45. Same area as No. 8. -Me-
- 14. Miyako Hotel, Kyoto, Japan. I Corps Fld. O. Qtrs. Stayed there Mar '46
- 15. Looking out over Kyoto from I Corps Hq. Mar 46
- 16. Repatriates. Fukuoka, Japan. Mar. 46
- 17. Emperor's entrance to palace grounds. Kyoto, Japan. Mar. 46. Root -Cypress Bark. All other - Cypress Wood
- 18. Shrine Kyoto Mar 46
- 19. Rooney. "Pop" Shuford. "Daisy" Strickler. Fred Dykstra. Shrine at Kyoto. Mar 46.