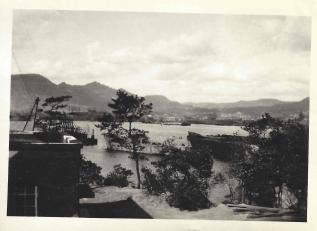

## Captions from J. T. Rooney's 19 B&W prints, circa Nov 1945 to Mar 1946.

- 1. War Bonds? Sasebo Navy Yd.
- 2. From 8th Rgt. Hq., Nip barges + boats in foreground. Dry Dock area + fitting out basins across the harbor, Sasebo beyond.
- 3. Sasebo Navy Yard, Nov. '45 Harbor view from our veranda. This is logo king 90 degrees to the left from No. 2. American Ships
- 4. Nov. 45. LCT's tied up in foreground. Remainder?
- 5. Nov 45. Remnants, in various amounts, of Sasebo. Fire bomb damage.
- 6. Nov 45. Rural scenes, between Sasebo + Nagasaki. Maj. Parker. I took the picture.
- NAGASAKI Nov. 1945 Atomic bomb damage. "Main line" track on right, in use. Trolley track beside it. Most of the rubble is tile from house roofs. This whole area was "solid bldgs." once. Center of impact was to the left. -Me-
- NAGASAKI Nov '45. In a wrecked war plant. All debris in sight is steel. Near the edge of the bomb effect. These bldgs. Show in background of No. 7. -Me- 9. Same general as No. 8. Maj. Parker.
- 10. Taken from the same point as No. 7, but looking 70 degrees to the right. Place 7 + 10 side by side.
- 11. Same general area as 8 + 9. Smoke stack knocked over into bldg."Center of impact" to right rear. A little kindling wood in foreground.
- 12. NAGASAKI, Nov. 45. Taken from a hill to the left of our position in No. 7. The lower end of this valley terminates at the harbor. Remainder of the city is mostly around the harbor. Maj. Parker
- 13. NAGASAKI Nov '45. Same area as No. 8. -Me-
- 14. Miyako Hotel, Kyoto, Japan. I Corps Fld. O. Qtrs. Stayed there Mar '46
- 15. Looking out over Kyoto from I Corps Hq. Mar 46
- 16. Repatriates. Fukuoka, Japan. Mar. 46
- 17. Emperor's entrance to palace grounds. Kyoto, Japan. Mar. 46. Root -Cypress Bark. All other - Cypress Wood
- 18. Shrine Kyoto Mar 46
- 19. Rooney. "Pop" Shuford. "Daisy" Strickler. Fred Dykstra. Shrine at Kyoto. Mar 46.