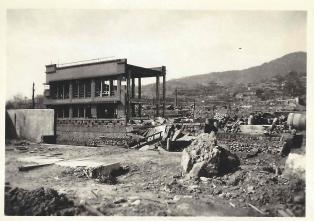

## Captions from J. T. Rooney's 19 B&W prints, circa Nov 1945 to Mar 1946.

- 1. War Bonds? Sasebo Navy Yd.
- 2. From 8th Rgt. Hq., Nip barges + boats in foreground. Dry Dock area + fitting out basins across the harbor, Sasebo beyond.
- 3. Sasebo Navy Yard, Nov. '45 Harbor view from our veranda. This is logo king 90 degrees to the left from No. 2. American Ships
- 4. Nov. 45. LCT's tied up in foreground. Remainder?
- 5. Nov 45. Remnants, in various amounts, of Sasebo. Fire bomb damage.
- 6. Nov 45. Rural scenes, between Sasebo + Nagasaki. Maj. Parker. I took the picture.
- NAGASAKI Nov. 1945 Atomic bomb damage. "Main line" track on right, in use. Trolley track beside it. Most of the rubble is tile from house roofs. This whole area was "solid bldgs." once. Center of impact was to the left. -Me-
- NAGASAKI Nov '45. In a wrecked war plant. All debris in sight is steel. Near the edge of the bomb effect. These bldgs. Show in background of No. 7. -Me- 9. Same general as No. 8. Maj. Parker.
- 10. Taken from the same point as No. 7, but looking 70 degrees to the right. Place 7 + 10 side by side.
- 11. Same general area as 8 + 9. Smoke stack knocked over into bldg."Center of impact" to right rear. A little kindling wood in foreground.
- 12. NAGASAKI, Nov. 45. Taken from a hill to the left of our position in No. 7. The lower end of this valley terminates at the harbor. Remainder of the city is mostly around the harbor. Maj. Parker
- 13. NAGASAKI Nov '45. Same area as No. 8. -Me-
- 14. Miyako Hotel, Kyoto, Japan. I Corps Fld. O. Qtrs. Stayed there Mar '46
- 15. Looking out over Kyoto from I Corps Hq. Mar 46
- 16. Repatriates. Fukuoka, Japan. Mar. 46
- 17. Emperor's entrance to palace grounds. Kyoto, Japan. Mar. 46. Root -Cypress Bark. All other - Cypress Wood
- 18. Shrine Kyoto Mar 46
- 19. Rooney. "Pop" Shuford. "Daisy" Strickler. Fred Dykstra. Shrine at Kyoto. Mar 46.