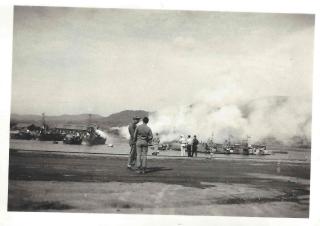

## Captions from J. T. Rooney's 19 B&W prints, circa Nov 1945 to Mar 1946.

- 1. War Bonds? Sasebo Navy Yd.
- 2. From 8th Rgt. Hq., Nip barges + boats in foreground. Dry Dock area + fitting out basins across the harbor, Sasebo beyond.
- 3. Sasebo Navy Yard, Nov. '45 Harbor view from our veranda. This is logo king 90 degrees to the left from No. 2. American Ships
- 4. Nov. 45. LCT's tied up in foreground. Remainder?
- 5. Nov 45. Remnants, in various amounts, of Sasebo. Fire bomb damage.
- 6. Nov 45. Rural scenes, between Sasebo + Nagasaki. Maj. Parker. I took the picture.
- NAGASAKI Nov. 1945 Atomic bomb damage. "Main line" track on right, in use. Trolley track beside it. Most of the rubble is tile from house roofs. This whole area was "solid bldgs." once. Center of impact was to the left. -Me-
- NAGASAKI Nov '45. In a wrecked war plant. All debris in sight is steel. Near the edge of the bomb effect. These bldgs. Show in background of No. 7. -Me- 9. Same general as No. 8. Maj. Parker.
- 10. Taken from the same point as No. 7, but looking 70 degrees to the right. Place 7 + 10 side by side.
- 11. Same general area as 8 + 9. Smoke stack knocked over into bldg."Center of impact" to right rear. A little kindling wood in foreground.
- 12. NAGASAKI, Nov. 45. Taken from a hill to the left of our position in No. 7. The lower end of this valley terminates at the harbor. Remainder of the city is mostly around the harbor. Maj. Parker
- 13. NAGASAKI Nov '45. Same area as No. 8. -Me-
- 14. Miyako Hotel, Kyoto, Japan. I Corps Fld. O. Qtrs. Stayed there Mar '46
- 15. Looking out over Kyoto from I Corps Hq. Mar 46
- 16. Repatriates. Fukuoka, Japan. Mar. 46
- 17. Emperor's entrance to palace grounds. Kyoto, Japan. Mar. 46. Root -Cypress Bark. All other - Cypress Wood
- 18. Shrine Kyoto Mar 46
- 19. Rooney. "Pop" Shuford. "Daisy" Strickler. Fred Dykstra. Shrine at Kyoto. Mar 46.