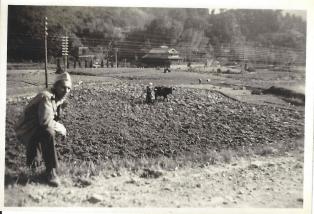

## Captions from J. T. Rooney's 19 B&W prints, circa Nov 1945 to Mar 1946.

- 1. War Bonds? Sasebo Navy Yd.
- 2. From 8th Rgt. Hq., Nip barges + boats in foreground. Dry Dock area + fitting out basins across the harbor, Sasebo beyond.
- 3. Sasebo Navy Yard, Nov. '45 Harbor view from our veranda. This is logo king 90 degrees to the left from No. 2. American Ships
- 4. Nov. 45. LCT's tied up in foreground. Remainder?
- 5. Nov 45. Remnants, in various amounts, of Sasebo. Fire bomb damage.
- 6. Nov 45. Rural scenes, between Sasebo + Nagasaki. Maj. Parker. I took the picture.
- NAGASAKI Nov. 1945 Atomic bomb damage. "Main line" track on right, in use. Trolley track beside it. Most of the rubble is tile from house roofs. This whole area was "solid bldgs." once. Center of impact was to the left. -Me-
- NAGASAKI Nov '45. In a wrecked war plant. All debris in sight is steel. Near the edge of the bomb effect. These bldgs. Show in background of No. 7. -Me- 9. Same general as No. 8. Maj. Parker.
- 10. Taken from the same point as No. 7, but looking 70 degrees to the right. Place 7 + 10 side by side.
- 11. Same general area as 8 + 9. Smoke stack knocked over into bldg."Center of impact" to right rear. A little kindling wood in foreground.
- 12. NAGASAKI, Nov. 45. Taken from a hill to the left of our position in No. 7. The lower end of this valley terminates at the harbor. Remainder of the city is mostly around the harbor. Maj. Parker
- 13. NAGASAKI Nov '45. Same area as No. 8. -Me-
- 14. Miyako Hotel, Kyoto, Japan. I Corps Fld. O. Qtrs. Stayed there Mar '46
- 15. Looking out over Kyoto from I Corps Hq. Mar 46
- 16. Repatriates. Fukuoka, Japan. Mar. 46
- 17. Emperor's entrance to palace grounds. Kyoto, Japan. Mar. 46. Root -Cypress Bark. All other - Cypress Wood
- 18. Shrine Kyoto Mar 46
- 19. Rooney. "Pop" Shuford. "Daisy" Strickler. Fred Dykstra. Shrine at Kyoto. Mar 46.