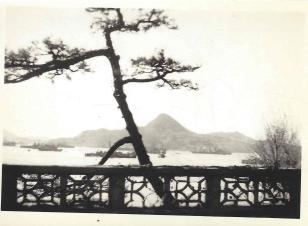

## Captions from J. T. Rooney's 19 B&W prints, circa Nov 1945 to Mar 1946.

- 1. War Bonds? Sasebo Navy Yd.
- 2. From 8th Rgt. Hq., Nip barges + boats in foreground. Dry Dock area + fitting out basins across the harbor, Sasebo beyond.
- 3. Sasebo Navy Yard, Nov. '45 Harbor view from our veranda. This is logo king 90 degrees to the left from No. 2. American Ships
- 4. Nov. 45. LCT's tied up in foreground. Remainder?
- 5. Nov 45. Remnants, in various amounts, of Sasebo. Fire bomb damage.
- 6. Nov 45. Rural scenes, between Sasebo + Nagasaki. Maj. Parker. I took the picture.
- NAGASAKI Nov. 1945 Atomic bomb damage. "Main line" track on right, in use. Trolley track beside it. Most of the rubble is tile from house roofs. This whole area was "solid bldgs." once. Center of impact was to the left. -Me-
- NAGASAKI Nov '45. In a wrecked war plant. All debris in sight is steel. Near the edge of the bomb effect. These bldgs. Show in background of No. 7. -Me- 9. Same general as No. 8. Maj. Parker.
- 10. Taken from the same point as No. 7, but looking 70 degrees to the right. Place 7 + 10 side by side.
- 11. Same general area as 8 + 9. Smoke stack knocked over into bldg."Center of impact" to right rear. A little kindling wood in foreground.
- 12. NAGASAKI, Nov. 45. Taken from a hill to the left of our position in No. 7. The lower end of this valley terminates at the harbor. Remainder of the city is mostly around the harbor. Maj. Parker
- 13. NAGASAKI Nov '45. Same area as No. 8. -Me-
- 14. Miyako Hotel, Kyoto, Japan. I Corps Fld. O. Qtrs. Stayed there Mar '46
- 15. Looking out over Kyoto from I Corps Hq. Mar 46
- 16. Repatriates. Fukuoka, Japan. Mar. 46
- 17. Emperor's entrance to palace grounds. Kyoto, Japan. Mar. 46. Root -Cypress Bark. All other - Cypress Wood
- 18. Shrine Kyoto Mar 46
- 19. Rooney. "Pop" Shuford. "Daisy" Strickler. Fred Dykstra. Shrine at Kyoto. Mar 46.