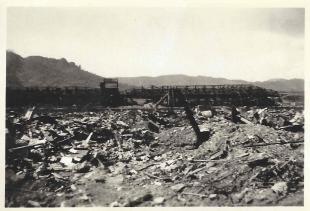

## Captions from J. T. Rooney's 19 B&W prints, circa Nov 1945 to Mar 1946.

- 1. War Bonds? Sasebo Navy Yd.
- 2. From 8th Rgt. Hq., Nip barges + boats in foreground. Dry Dock area + fitting out basins across the harbor, Sasebo beyond.
- 3. Sasebo Navy Yard, Nov. '45 Harbor view from our veranda. This is logo king 90 degrees to the left from No. 2. American Ships
- 4. Nov. 45. LCT's tied up in foreground. Remainder?
- 5. Nov 45. Remnants, in various amounts, of Sasebo. Fire bomb damage.
- 6. Nov 45. Rural scenes, between Sasebo + Nagasaki. Maj. Parker. I took the picture.
- NAGASAKI Nov. 1945 Atomic bomb damage. "Main line" track on right, in use. Trolley track beside it. Most of the rubble is tile from house roofs. This whole area was "solid bldgs." once. Center of impact was to the left. -Me-
- NAGASAKI Nov '45. In a wrecked war plant. All debris in sight is steel. Near the edge of the bomb effect. These bldgs. Show in background of No. 7. -Me- 9. Same general as No. 8. Maj. Parker.
- 10. Taken from the same point as No. 7, but looking 70 degrees to the right. Place 7 + 10 side by side.
- 11. Same general area as 8 + 9. Smoke stack knocked over into bldg."Center of impact" to right rear. A little kindling wood in foreground.
- 12. NAGASAKI, Nov. 45. Taken from a hill to the left of our position in No. 7. The lower end of this valley terminates at the harbor. Remainder of the city is mostly around the harbor. Maj. Parker
- 13. NAGASAKI Nov '45. Same area as No. 8. -Me-
- 14. Miyako Hotel, Kyoto, Japan. I Corps Fld. O. Qtrs. Stayed there Mar '46
- 15. Looking out over Kyoto from I Corps Hq. Mar 46
- 16. Repatriates. Fukuoka, Japan. Mar. 46
- 17. Emperor's entrance to palace grounds. Kyoto, Japan. Mar. 46. Root -Cypress Bark. All other - Cypress Wood
- 18. Shrine Kyoto Mar 46
- 19. Rooney. "Pop" Shuford. "Daisy" Strickler. Fred Dykstra. Shrine at Kyoto. Mar 46.