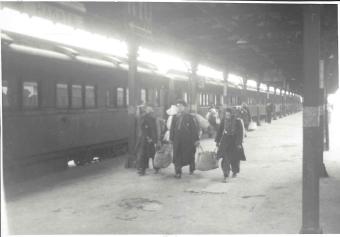

area as 8 + 9. Smoke stack knocked over into bldg."Center of impact" to right rear. A little kindling wood in foreground.
- 12. NAGASAKI, Nov. 45. Taken from a hill to the left of our position in No. 7. The lower end of this valley terminates at the harbor. Remainder of the city is mostly around the harbor. Maj. Parker
- 13. NAGASAKI Nov '45. Same area as No. 8. -Me-
- 14. Miyako Hotel, Kyoto, Japan. I Corps Fld. O. Qtrs. Stayed there Mar '46
- 15. Looking out over Kyoto from I Corps Hq. Mar 46
- 16. Repatriates. Fukuoka, Japan. Mar. 46
- 17. Emperor's entrance to palace grounds. Kyoto, Japan. Mar. 46. Root -Cypress Bark. All other - Cypress Wood
- 18. Shrine Kyoto Mar 46
- 19. Rooney. "Pop" Shuford. "Daisy" Strickler. Fred Dykstra. Shrine at Kyoto. Mar 46.