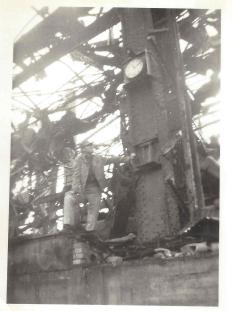

eneral area as 8 + 9. Smoke stack knocked over into bldg."Center of impact" to right rear. A little kindling wood in foreground.
- 12. NAGASAKI, Nov. 45. Taken from a hill to the left of our position in No. 7. The lower end of this valley terminates at the harbor. Remainder of the city is mostly around the harbor. Maj. Parker
- 13. NAGASAKI Nov '45. Same area as No. 8. -Me-
- 14. Miyako Hotel, Kyoto, Japan. I Corps Fld. O. Qtrs. Stayed there Mar '46
- 15. Looking out over Kyoto from I Corps Hq. Mar 46
- 16. Repatriates. Fukuoka, Japan. Mar. 46
- 17. Emperor's entrance to palace grounds. Kyoto, Japan. Mar. 46. Root -Cypress Bark. All other - Cypress Wood
- 18. Shrine Kyoto Mar 46
- 19. Rooney. "Pop" Shuford. "Daisy" Strickler. Fred Dykstra. Shrine at Kyoto. Mar 46.