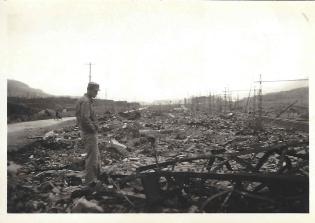

## Captions from J. T. Rooney's 19 B&W prints, circa Nov 1945 to Mar 1946.

- 1. War Bonds? Sasebo Navy Yd.
- 2. From 8th Rgt. Hq., Nip barges + boats in foreground. Dry Dock area + fitting out basins across the harbor, Sasebo beyond.
- 3. Sasebo Navy Yard, Nov. '45 Harbor view from our veranda. This is logo king 90 degrees to the left from No. 2. American Ships
- 4. Nov. 45. LCT's tied up in foreground. Remainder?
- 5. Nov 45. Remnants, in various amounts, of Sasebo. Fire bomb damage.
- 6. Nov 45. Rural scenes, between Sasebo + Nagasaki. Maj. Parker. I took the picture.
- NAGASAKI Nov. 1945 Atomic bomb damage. "Main line" track on right, in use. Trolley track beside it. Most of the rubble is tile from house roofs. This whole area was "solid bldgs." once. Center of impact was to the left. -Me-
- NAGASAKI Nov '45. In a wrecked war plant. All debris in sight is steel. Near the edge of the bomb effect. These bldgs. Show in background of No. 7. -Me- 9. Same general as No. 8. Maj. Parker.
- 10. Taken from the same point as No. 7, but looking 70 degrees to the right. Place 7 + 10 side by side.
- 11. Same general area as 8 + 9. Smoke stack knocked over into bldg."Center of impact" to right rear. A little kindling wood in foreground.
- 12. NAGASAKI, Nov. 45. Taken from a hill to the left of our position in No. 7. The lower end of this valley terminates at the harbor. Remainder of the city is mostly around the harbor. Maj. Parker
- 13. NAGASAKI Nov '45. Same area as No. 8. -Me-
- 14. Miyako Hotel, Kyoto, Japan. I Corps Fld. O. Qtrs. Stayed there Mar '46
- 15. Looking out over Kyoto from I Corps Hq. Mar 46
- 16. Repatriates. Fukuoka, Japan. Mar. 46
- 17. Emperor's entrance to palace grounds. Kyoto, Japan. Mar. 46. Root -Cypress Bark. All other - Cypress Wood
- 18. Shrine Kyoto Mar 46
- 19. Rooney. "Pop" Shuford. "Daisy" Strickler. Fred Dykstra. Shrine at Kyoto. Mar 46.