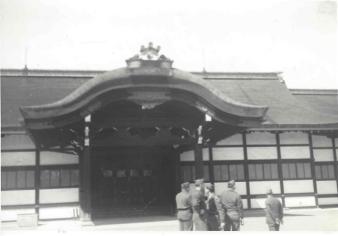

rea as 8 + 9. Smoke stack knocked over into bldg."Center of impact" to right rear. A little kindling wood in foreground.
- 12. NAGASAKI, Nov. 45. Taken from a hill to the left of our position in No. 7. The lower end of this valley terminates at the harbor. Remainder of the city is mostly around the harbor. Maj. Parker
- 13. NAGASAKI Nov '45. Same area as No. 8. -Me-
- 14. Miyako Hotel, Kyoto, Japan. I Corps Fld. O. Qtrs. Stayed there Mar '46
- 15. Looking out over Kyoto from I Corps Hq. Mar 46
- 16. Repatriates. Fukuoka, Japan. Mar. 46
- 17. Emperor's entrance to palace grounds. Kyoto, Japan. Mar. 46. Root -Cypress Bark. All other - Cypress Wood
- 18. Shrine Kyoto Mar 46
- 19. Rooney. "Pop" Shuford. "Daisy" Strickler. Fred Dykstra. Shrine at Kyoto. Mar 46.