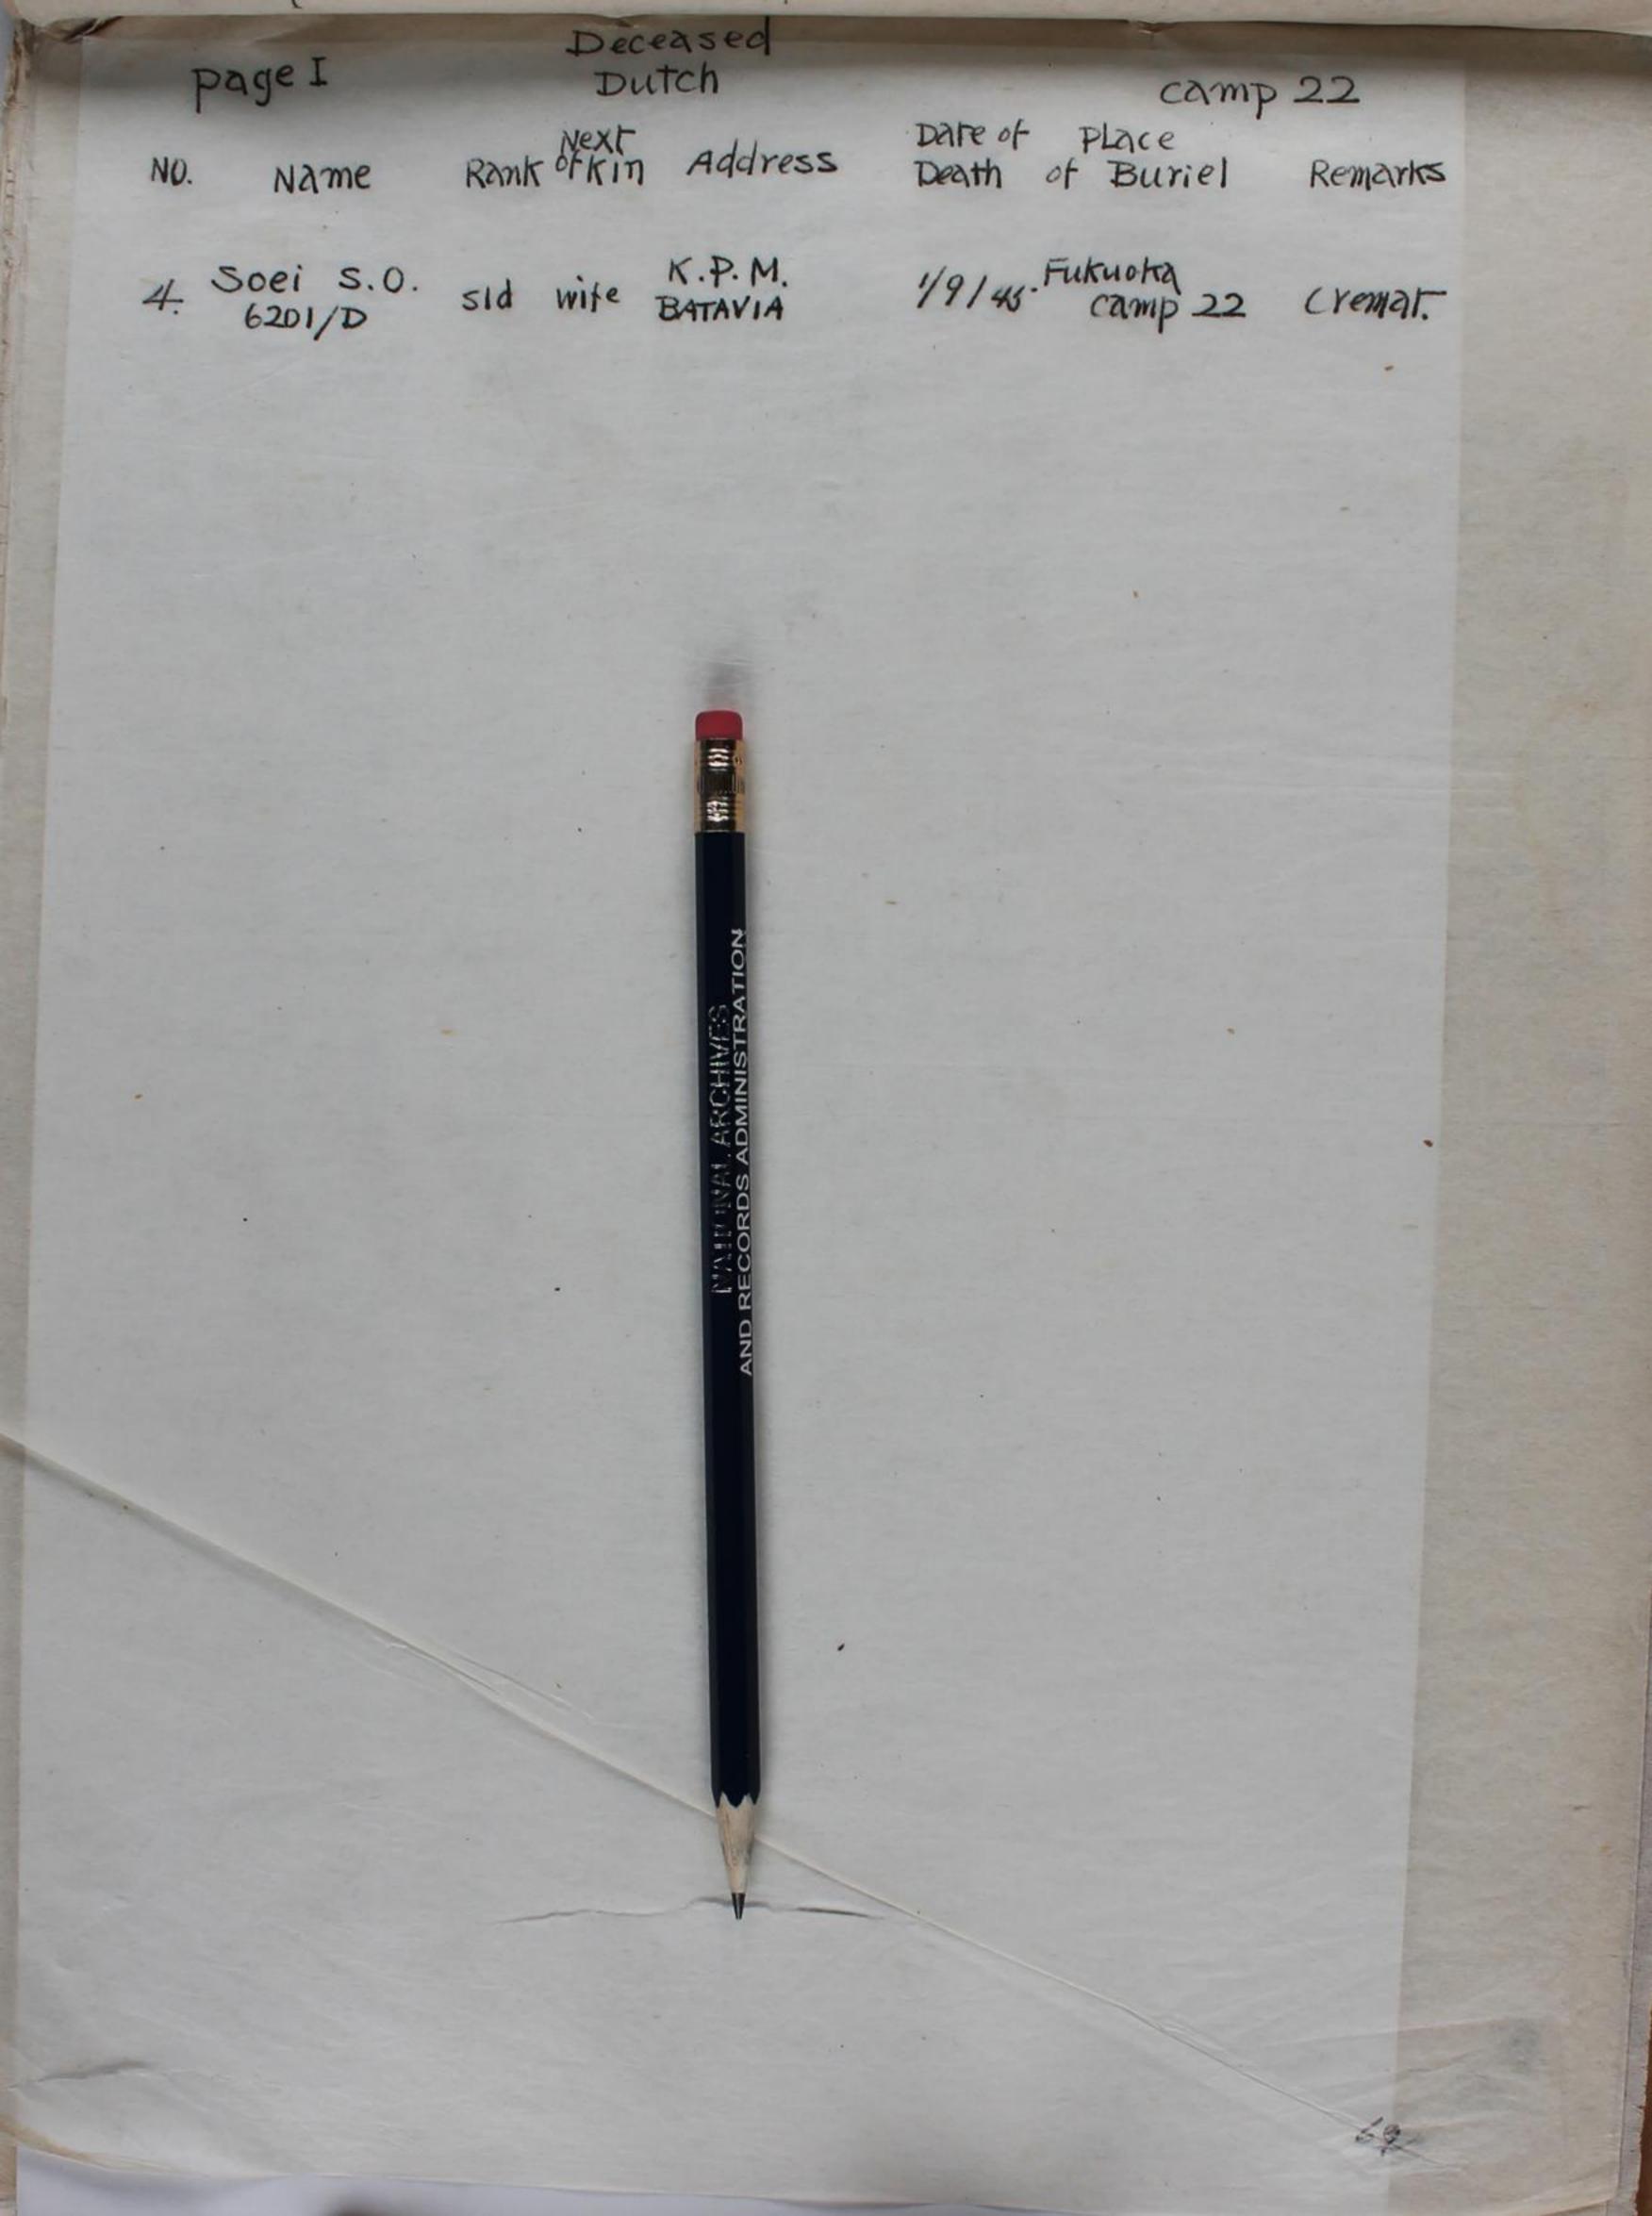

uried          |
| 2. Hawke A.R.<br>R.A.N. P. 1661 | L/s Father Nailsworth S.A.                       | A 25/1/45- ditto do.                     |
| 3. Pople W.R.<br>V.X. 19352     | pte Father Omeovic.                              | 24/7/45 Fukuoka 22 Cremat.               |
|                                 | /                                                |                                          |
|                                 |                                                  |                                          |
|                                 |                                                  |                                          |
|                                 |                                                  |                                          |





|   | F.   | ade +                       | Du          | tch                                  |           |                |           |
|---|------|-----------------------------|-------------|--------------------------------------|-----------|----------------|-----------|
|   | Da   | geI                         | American    | Deceased                             |           | camp           | 22        |
|   |      |                             | Next        |                                      | Date of   | place of-      |           |
|   | NO   | . Name                      | Rank of Kin | Address                              | Death     | Buriel         | Remarks   |
|   |      | Aigrisse FG                 | - Maj.      | Star alada Ohio                      |           | Fukuo