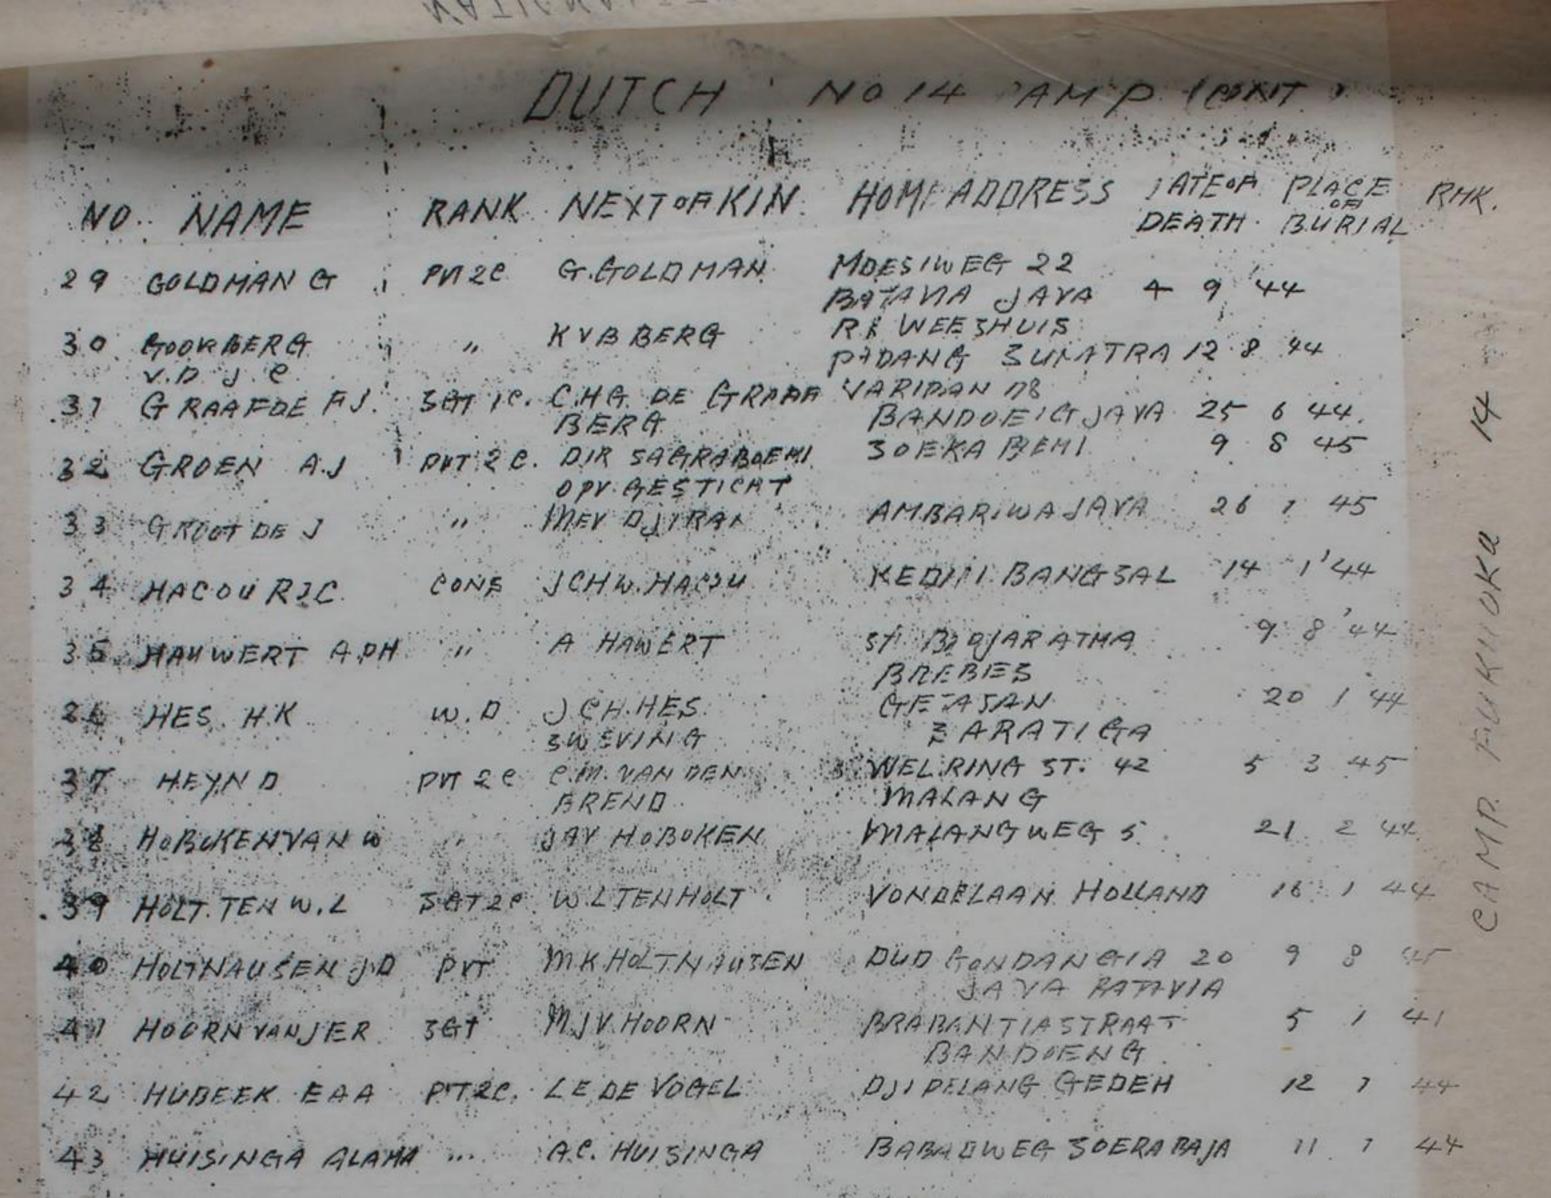

## POW CAMP

LIST OF DECEASED

| 1   |       |                                 |                  |                                                                                                                                                                                                                                                                                                                                                                                                                                                                                                                                                                                                                                                                                                                                                                                                                                                                                                                                                                                                                                                                                                                                                                                                                                                                                                                                                                                                                                                                                                                                                                                                                                                                                                                                                                                                                                                                                                                                                                                                                                                                                                                                |                     |                                  |
|-----|-------|---------------------------------|------------------|--------------------------------------------------------------------------------------------------------------------------------------------------------------------------------------------------------------------------------------------------------------------------------------------------------------------------------------------------------------------------------------------------------------------------------------------------------------------------------------------------------------------------------------------------------------------------------------------------------------------------------------------------------------------------------------------------------------------------------------------------------------------------------------------------------------------------------------------------------------------------------------------------------------------------------------------------------------------------------------------------------------------------------------------------------------------------------------------------------------------------------------------------------------------------------------------------------------------------------------------------------------------------------------------------------------------------------------------------------------------------------------------------------------------------------------------------------------------------------------------------------------------------------------------------------------------------------------------------------------------------------------------------------------------------------------------------------------------------------------------------------------------------------------------------------------------------------------------------------------------------------------------------------------------------------------------------------------------------------------------------------------------------------------------------------------------------------------------------------------------------------|---------------------|----------------------------------|
|     |       |                                 | -                | BRITICI (Duccased)                                                                                                                                                                                                                                                                                                                                                                                                                                                                                                                                                                                                                                                                                                                                                                                                                                                                                                                                                                                                                                                                                                                                                                                                                                                                                                                                                                                                                                                                                                                                                                                                                                                                                                                                                                                                                                                                                                                                                                                                                                                                                                             |                     |                                  |
|     | No.   | Namo                            | Rank             | Noxt of Kin Hene Address                                                                                                                                                                                                                                                                                                                                                                                                                                                                                                                                                                                                                                                                                                                                                                                                                                                                                                                                                                                                                                                                                                                                                                                                                                                                                                                                                                                                                                                                                                                                                                                                                                                                                                                                                                                                                                                                                                                                                                                                                                                                                                       | Date or<br>Death    | Place of<br>Durial Renard        |
|     | 1,    | Angel, John :<br>John           | L/Edr.           | Mr.H.Angel, The Grocus 29,<br>Upper High St., Epson, Surre                                                                                                                                                                                                                                                                                                                                                                                                                                                                                                                                                                                                                                                                                                                                                                                                                                                                                                                                                                                                                                                                                                                                                                                                                                                                                                                                                                                                                                                                                                                                                                                                                                                                                                                                                                                                                                                                                                                                                                                                                                                                     | 2c.8.2              | Fukuoka Acuto<br>City Coliti     |
| . 1 | 2.    | Boll, William                   | Ddr.             | Ingland<br>Dorothy Boll, 65, Muxley St.<br>Castle Northwich, Cheshire,                                                                                                                                                                                                                                                                                                                                                                                                                                                                                                                                                                                                                                                                                                                                                                                                                                                                                                                                                                                                                                                                                                                                                                                                                                                                                                                                                                                                                                                                                                                                                                                                                                                                                                                                                                                                                                                                                                                                                                                                                                                         | L'n.                | Fukuoka Bori Ta<br>City Diauto   |
|     | 3.    | Donnott, Stuart<br>Basin        | Ddr.             | Mrs.Bonnett, 122 Upton Fark<br>Rd., Forest Gate, London<br>E. 7, England                                                                                                                                                                                                                                                                                                                                                                                                                                                                                                                                                                                                                                                                                                                                                                                                                                                                                                                                                                                                                                                                                                                                                                                                                                                                                                                                                                                                                                                                                                                                                                                                                                                                                                                                                                                                                                                                                                                                                                                                                                                       | 20.3.11             | Fukuoka Leuto<br>City Diari      |
| 5   | 4.    | Brosnaham, John<br>William      | Set.             | Mrs.J.W.Drosnahan, 71, Woodf<br>Groscont, Pinner,<br>Middleson, Lngland                                                                                                                                                                                                                                                                                                                                                                                                                                                                                                                                                                                                                                                                                                                                                                                                                                                                                                                                                                                                                                                                                                                                                                                                                                                                                                                                                                                                                                                                                                                                                                                                                                                                                                                                                                                                                                                                                                                                                                                                                                                        | ord<br>18.1.17      | Kumamoto Colotis<br>City & Woaka |
| ~   | 5.    | Canham, Rox                     | Gnr.             | Mrs.R., Ganhan, 238 Old Bod-<br>ford R., Luton, England                                                                                                                                                                                                                                                                                                                                                                                                                                                                                                                                                                                                                                                                                                                                                                                                                                                                                                                                                                                                                                                                                                                                                                                                                                                                                                                                                                                                                                                                                                                                                                                                                                                                                                                                                                                                                                                                                                                                                                                                                                                                        | 18,1,16             | " Multiplo<br>Sopsis & Malnu-    |
|     | 6.    |                                 |                  | Mant arodig, Carmarthenshire                                                                                                                                                                                                                                                                                                                                                                                                                                                                                                                                                                                                                                                                                                                                                                                                                                                                                                                                                                                                                                                                                                                                                                                                                                                                                                                                                                                                                                                                                                                                                                                                                                                                                                                                                                                                                                                                                                                                                                                                                                                                                                   | , Valos             | " Forforated<br>Appendix         |
|     |       | Goorge Perkles                  | v                | Mr.E.A. Clack, 71 Loodstock<br>Rd., Whitney, Vxford, Eng.                                                                                                                                                                                                                                                                                                                                                                                                                                                                                                                                                                                                                                                                                                                                                                                                                                                                                                                                                                                                                                                                                                                                                                                                                                                                                                                                                                                                                                                                                                                                                                                                                                                                                                                                                                                                                                                                                                                                                                                                                                                                      |                     | Diarrhoea                        |
|     | -13 * | Lian Bob                        | -                | Mrs.Cockaday, 3 Mouscholc<br>St.; Morwich, Norfolk, Eng.<br>Mr.I.J.Gross, Tynyparc, Hudr                                                                                                                                                                                                                                                                                                                                                                                                                                                                                                                                                                                                                                                                                                                                                                                                                                                                                                                                                                                                                                                                                                                                                                                                                                                                                                                                                                                                                                                                                                                                                                                                                                                                                                                                                                                                                                                                                                                                                                                                                                       |                     | Malnutrition                     |
|     |       | OLODA TANT DOLT                 | I GILL 6         | Cauphilly, Glamorgan,<br>South Lalos                                                                                                                                                                                                                                                                                                                                                                                                                                                                                                                                                                                                                                                                                                                                                                                                                                                                                                                                                                                                                                                                                                                                                                                                                                                                                                                                                                                                                                                                                                                                                                                                                                                                                                                                                                                                                                                                                                                                                                                                                                                                                           |                     |                                  |
| *   |       |                                 |                  | Mrs.Dickons, 44 Little St.<br>RushCon, Northants, Eng.                                                                                                                                                                                                                                                                                                                                                                                                                                                                                                                                                                                                                                                                                                                                                                                                                                                                                                                                                                                                                                                                                                                                                                                                                                                                                                                                                                                                                                                                                                                                                                                                                                                                                                                                                                                                                                                                                                                                                                                                                                                                         | 20.2.9              | Dori Dori                        |
|     | -     | Valtor                          |                  | Mrs. Dixon, Honeywood Lane<br>Dunholme, Lincoln, Lng.                                                                                                                                                                                                                                                                                                                                                                                                                                                                                                                                                                                                                                                                                                                                                                                                                                                                                                                                                                                                                                                                                                                                                                                                                                                                                                                                                                                                                                                                                                                                                                                                                                                                                                                                                                                                                                                                                                                                                                                                                                                                          | Kumar               | Vohlmoss &<br>noto Diarrhooa     |
|     |       | Cis Arthur<br>Bastery-Stanley-  |                  | Mrs. Drakoford, Shophord's<br>Rd., Shellon, Lirninghan<br>26. brolend                                                                                                                                                                                                                                                                                                                                                                                                                                                                                                                                                                                                                                                                                                                                                                                                                                                                                                                                                                                                                                                                                                                                                                                                                                                                                                                                                                                                                                                                                                                                                                                                                                                                                                                                                                                                                                                                                                                                                                                                                                                          | 70°7°9              | Voalmoss &<br>Diarrhoon          |
| -   | 15.   | Easter. Stanley                 | Sör.             | Mrs. Lastor, 13 Goldhanger Rd                                                                                                                                                                                                                                                                                                                                                                                                                                                                                                                                                                                                                                                                                                                                                                                                                                                                                                                                                                                                                                                                                                                                                                                                                                                                                                                                                                                                                                                                                                                                                                                                                                                                                                                                                                                                                                                                                                                                                                                                                                                                                                  | - Fuku:             | oko                              |
|     |       | Villian                         |                  | Noybridge, Maldon, Essex,<br>England.                                                                                                                                                                                                                                                                                                                                                                                                                                                                                                                                                                                                                                                                                                                                                                                                                                                                                                                                                                                                                                                                                                                                                                                                                                                                                                                                                                                                                                                                                                                                                                                                                                                                                                                                                                                                                                                                                                                                                                                                                                                                                          | 20.7.2].            | Diarrhoen                        |
|     |       | Eldor, Jarics                   |                  | Mrs.Llder, 138 High St.<br>Dalkoith, Lidlothian, Scotle                                                                                                                                                                                                                                                                                                                                                                                                                                                                                                                                                                                                                                                                                                                                                                                                                                                                                                                                                                                                                                                                                                                                                                                                                                                                                                                                                                                                                                                                                                                                                                                                                                                                                                                                                                                                                                                                                                                                                                                                                                                                        | und Kumaria         | oto Chest                        |
| `   |       | Ellis, Norman                   |                  | Mrs. Hilis, 38 Rossall Rd.<br>Cleveleys, Elackpool, Lag.                                                                                                                                                                                                                                                                                                                                                                                                                                                                                                                                                                                                                                                                                                                                                                                                                                                                                                                                                                                                                                                                                                                                                                                                                                                                                                                                                                                                                                                                                                                                                                                                                                                                                                                                                                                                                                                                                                                                                                                                                                                                       |                     |                                  |
|     | -     | Emory, Harry<br>Fronch, Henry L |                  | Mrs. Hmory, 305 Ridgoacro Rd.<br>Quinton, Dirringham, Lng.<br>Mrs. H. French, Florenz, Farm                                                                                                                                                                                                                                                                                                                                                                                                                                                                                                                                                                                                                                                                                                                                                                                                                                                                                                                                                                                                                                                                                                                                                                                                                                                                                                                                                                                                                                                                                                                                                                                                                                                                                                                                                                                                                                                                                                                                                                                                                                    |                     | Dysontory                        |
|     |       | Corgo                           |                  | Road, Maidenhoad, Forks,                                                                                                                                                                                                                                                                                                                                                                                                                                                                                                                                                                                                                                                                                                                                                                                                                                                                                                                                                                                                                                                                                                                                                                                                                                                                                                                                                                                                                                                                                                                                                                                                                                                                                                                                                                                                                                                                                                                                                                                                                                                                                                       | Fula                | ioka                             |
|     | 18.   | Gaullor, Alfred<br>Williom      | Gnr.             | Mrs.Lilian Gawler, 71<br>South Road, Bosconbo, Hants,<br>England                                                                                                                                                                                                                                                                                                                                                                                                                                                                                                                                                                                                                                                                                                                                                                                                                                                                                                                                                                                                                                                                                                                                                                                                                                                                                                                                                                                                                                                                                                                                                                                                                                                                                                                                                                                                                                                                                                                                                                                                                                                               | 19.12.25 '          | Chronic<br>Diarrhoca             |
|     | 1.9.  | Gibern, George<br>Henry         | Max<br>Sgt.      | Mrs. Gibson, Arneliffe, Rocte                                                                                                                                                                                                                                                                                                                                                                                                                                                                                                                                                                                                                                                                                                                                                                                                                                                                                                                                                                                                                                                                                                                                                                                                                                                                                                                                                                                                                                                                                                                                                                                                                                                                                                                                                                                                                                                                                                                                                                                                                                                                                                  |                     |                                  |
|     |       | antdomith                       | Class            | Avenue, Migh Wycombe,<br>Buckinghanshire, Eng.                                                                                                                                                                                                                                                                                                                                                                                                                                                                                                                                                                                                                                                                                                                                                                                                                                                                                                                                                                                                                                                                                                                                                                                                                                                                                                                                                                                                                                                                                                                                                                                                                                                                                                                                                                                                                                                                                                                                                                                                                                                                                 |                     | Pori Heri<br>& Colitis           |
|     |       | Alfred Jamos                    | Cnr <sub>e</sub> | Mr.J.W.Goldsmith, 142 Black-<br>horse Lane, Valthenstow,<br>London, E.17, Lagland                                                                                                                                                                                                                                                                                                                                                                                                                                                                                                                                                                                                                                                                                                                                                                                                                                                                                                                                                                                                                                                                                                                                                                                                                                                                                                                                                                                                                                                                                                                                                                                                                                                                                                                                                                                                                                                                                                                                                                                                                                              | . 20.1.23           | Bori Bori                        |
|     |       | Goodall, Edward                 | Gnr:             | Mrs. Goodall, 52, Findley<br>Gardons, Edinburgh, Scotland                                                                                                                                                                                                                                                                                                                                                                                                                                                                                                                                                                                                                                                                                                                                                                                                                                                                                                                                                                                                                                                                                                                                                                                                                                                                                                                                                                                                                                                                                                                                                                                                                                                                                                                                                                                                                                                                                                                                                                                                                                                                      | 18.2.5.<br>Kumar    | Colitis                          |
|     |       | Goodworth,<br>Earold            | gnr.             | Mrs.W.Goodworth, 4 Fostfield<br>Hatfield, Near Doncaster,<br>Yorks, Ingland                                                                                                                                                                                                                                                                                                                                                                                                                                                                                                                                                                                                                                                                                                                                                                                                                                                                                                                                                                                                                                                                                                                                                                                                                                                                                                                                                                                                                                                                                                                                                                                                                                                                                                                                                                                                                                                                                                                                                                                                                                                    | 18.2.24             | Gangroncous<br>Foot              |
|     | 1     | Oray, Robert                    | Gnr .            | Mrs.G.E. Bradford, Barland                                                                                                                                                                                                                                                                                                                                                                                                                                                                                                                                                                                                                                                                                                                                                                                                                                                                                                                                                                                                                                                                                                                                                                                                                                                                                                                                                                                                                                                                                                                                                                                                                                                                                                                                                                                                                                                                                                                                                                                                                                                                                                     |                     | Acuto<br>Diarrhoca               |
|     |       | T Miner                         |                  | Ersther, 10 Frendry Lane<br>Sidmouth, Lagrand                                                                                                                                                                                                                                                                                                                                                                                                                                                                                                                                                                                                                                                                                                                                                                                                                                                                                                                                                                                                                                                                                                                                                                                                                                                                                                                                                                                                                                                                                                                                                                                                                                                                                                                                                                                                                                                                                                                                                                                                                                                                                  |                     | Colitis                          |
| 0   | × 25. | Hannison, Looli                 | 0                | Mrs. Horstein, 237, Broxtowc<br>Land, Appley Leteto, Notting                                                                                                                                                                                                                                                                                                                                                                                                                                                                                                                                                                                                                                                                                                                                                                                                                                                                                                                                                                                                                                                                                                                                                                                                                                                                                                                                                                                                                                                                                                                                                                                                                                                                                                                                                                                                                                                                                                                                                                                                                                                                   | 20.9.3.<br>Fukueita | a 12                             |
|     |       | 3621.19                         | -                | and the second s | a contraction       |                                  |
|     |       |                                 |                  | listing and a second                                                                                                                                                                                                                                                                                                                                                                                                                                                                                                                                                                                                                                                                                                                                                                                                                                                                                                                                                                                                                                                                                                                                                                                                                                                                                                                                                                                                                                                                                                                                                                                                                                                                                                                                                                                                                                                                                                                                                                                                                                                                                                           |                     |                                  |

|    |       |                              | E P     | ITTIGIC (Decons d )                                                | -            |
|----|-------|------------------------------|---------|--------------------------------------------------------------------|--------------|
|    |       |                              |         | Date of Min Hone Address Death Furial                              | Romarks      |
|    | No.   |                              |         |                                                                    |              |
|    | 26.   | Haslan, Frank<br>Ewon        | (mr.    | Lano, Hoydon, Mag. 20.1.1. Fukuoka                                 | 00.1.01.0    |
| 1. | 27.   | Heath, Albert                | Onr.    | Mrs.S. Grinwell, 20.1.1. Fukuoka<br>Eyron Rd., Lost Dridge-        | Borl Borl    |
|    |       |                              |         | ford, Nottingham, bag.                                             |              |
| ١. | 28.   | Hocking, Josoph              | Gnr.    | Mrs.J. Hocking, 41. Quotes<br>St., Sloator Hoor, 17.12.14 Kumamoto | Dyschoory    |
|    |       |                              |         | Cumberland, Lungland                                               |              |
|    | 20.   | Frederick                    |         | Mrs. Holland, 21 Merodith Rd.<br>Worthing, Lagland 18.5.23         | Elourisy     |
| 1  | 30.   | Hudson, Thoras               | Gan .   | Mrs. Beludson, Tho 18.1.17                                         | Collitie     |
|    | 37    |                              | (ilean) | Purners, Klakbywin-                                                | Lanks Colle  |
| `  | 91.   | Hustwick,<br>Thomas          | Tpr.    | Mrs.T.Hustvick, 53 Diarrad<br>St., Jark Grovo, 20,8,2 Fakaaka      | Acuto Col-   |
|    | 39    | Tomuia Donia T.              |         | Mrs. Jarvis, 21 Sandy                                              | Dobility     |
|    | 020   | Arthur Claudo                | 1.0.4 0 | Way, Jalton-on- 20.3.12 "                                          | Bori Bori    |
|    | 33 .  | Keelon, George               | Ptc.    | Thanes, Surroy, Eng.<br>Mr.D.Roolon, 29 18.2.17 Kuranoto           | Fromia       |
|    |       | Ambrosc                      |         | Harrison, St., Carlielo,                                           |              |
|    | 34.   | Koonan, Janos                |         | Cumborland, Ingland<br>Mr.J.M.Feonan, 9 Challoner                  |              |
|    |       |                              |         | Bg., V. Dartle 18.3.19 "<br>pool, Durham, England                  | knoumonia    |
|    | 35.   | Lyallo, Thomas               | Gnr.    | Mrs. Lyallo, 7 Dunk- 20.1.22 Fukucka                               | Hoad Injury  |
| N  | 36.   | Alfred<br>Marslin, Villin    | Gnr.    | Mrs.W.Massil, 5 The Flats                                          | Acuto        |
|    |       |                              |         | Portors last, Chonley 18.4.8 Kumamoto                              |              |
| •  | 37.   | Minns, Stanley               | Dvr.    | Mrs. S.W.Minns, Laston · Fulnioka                                  | Borri Bori & |
|    |       | Walter-                      |         | Noar Norwich, Horr'elk, 20.7.22<br>England                         | Diarrhoon    |
|    | 38.   | Moody; Thomas                | Gnr.    | Mrs. C. Hoddy, 7 Raby 1.9.3.26 Kumanoto                            |              |
|    |       | Walter                       |         | Gardons, Sudadon, Durham, busiand                                  | Failuro      |
|    | .39.  | Morton, "11111an<br>Wodgwood |         | Br., Pilaso Till, 17.11.30 "<br>Cockernouth, Comportand            | Dyscritory   |
|    |       |                              |         | bhighand .                                                         |              |
|    | 40.   | Neylor, Leonard<br>Arthur    | cnr.    | Mrs.L.A.Maylon, 78, 17.12.16 "<br>Colville Rds, Act - South        | Colitis      |
|    | 47 -  | Caborno, Lawr-               | Set.    | London, M.S. Ungland<br>Mrs.L.S. Schorno, 85 19.12.19 Fukuoka      | Provenda     |
|    |       | onco Ldward                  | n Gue   | Elered Avo., Withdonn,                                             | % Bori Beri  |
| *  | 42.   | Fascos, Michael              | T./     | Brighten, Success, Lng.<br>BrelleNellascor, 10 18.8.4 Kurnetto     | in mania     |
|    |       | Bonnott                      | Edr.    | Lotospic: House, Diston                                            |              |
|    |       |                              |         | Surrey, Luciant                                                    |              |
|    | .40 . | Potty, John<br>Edward        |         | Non-Anni Griulsik 19.10.21 Televoles<br>Pobty, 44 Arriley Rd.      | Enouvenia    |
|    | 44    | Pickies, Harry               |         | Doode 1. Inclant.                                                  | Colitate -   |
|    |       | a not and a set of a g       | rett, 0 | Mars.F. Ileklos, 5 17.12.14 Kumanoto<br>Thora Termeo, Thornelliff  | CONTRACTS.   |
|    | 45.   | Prior, Srank                 | Gnr     | Mr.F.E. Prior, 55 West- 17.12.3 "                                  | Colitis      |
|    |       | Domond                       |         | London L.V. In long                                                |              |
|    | 46.   | Ronnie,-William              | 11/ .   |                                                                    | Mulautrition |
|    |       | asteror cochira              | ATTEL : | E. Scotland                                                        | & Colitis    |
|    |       |                              |         |                                                                    |              |