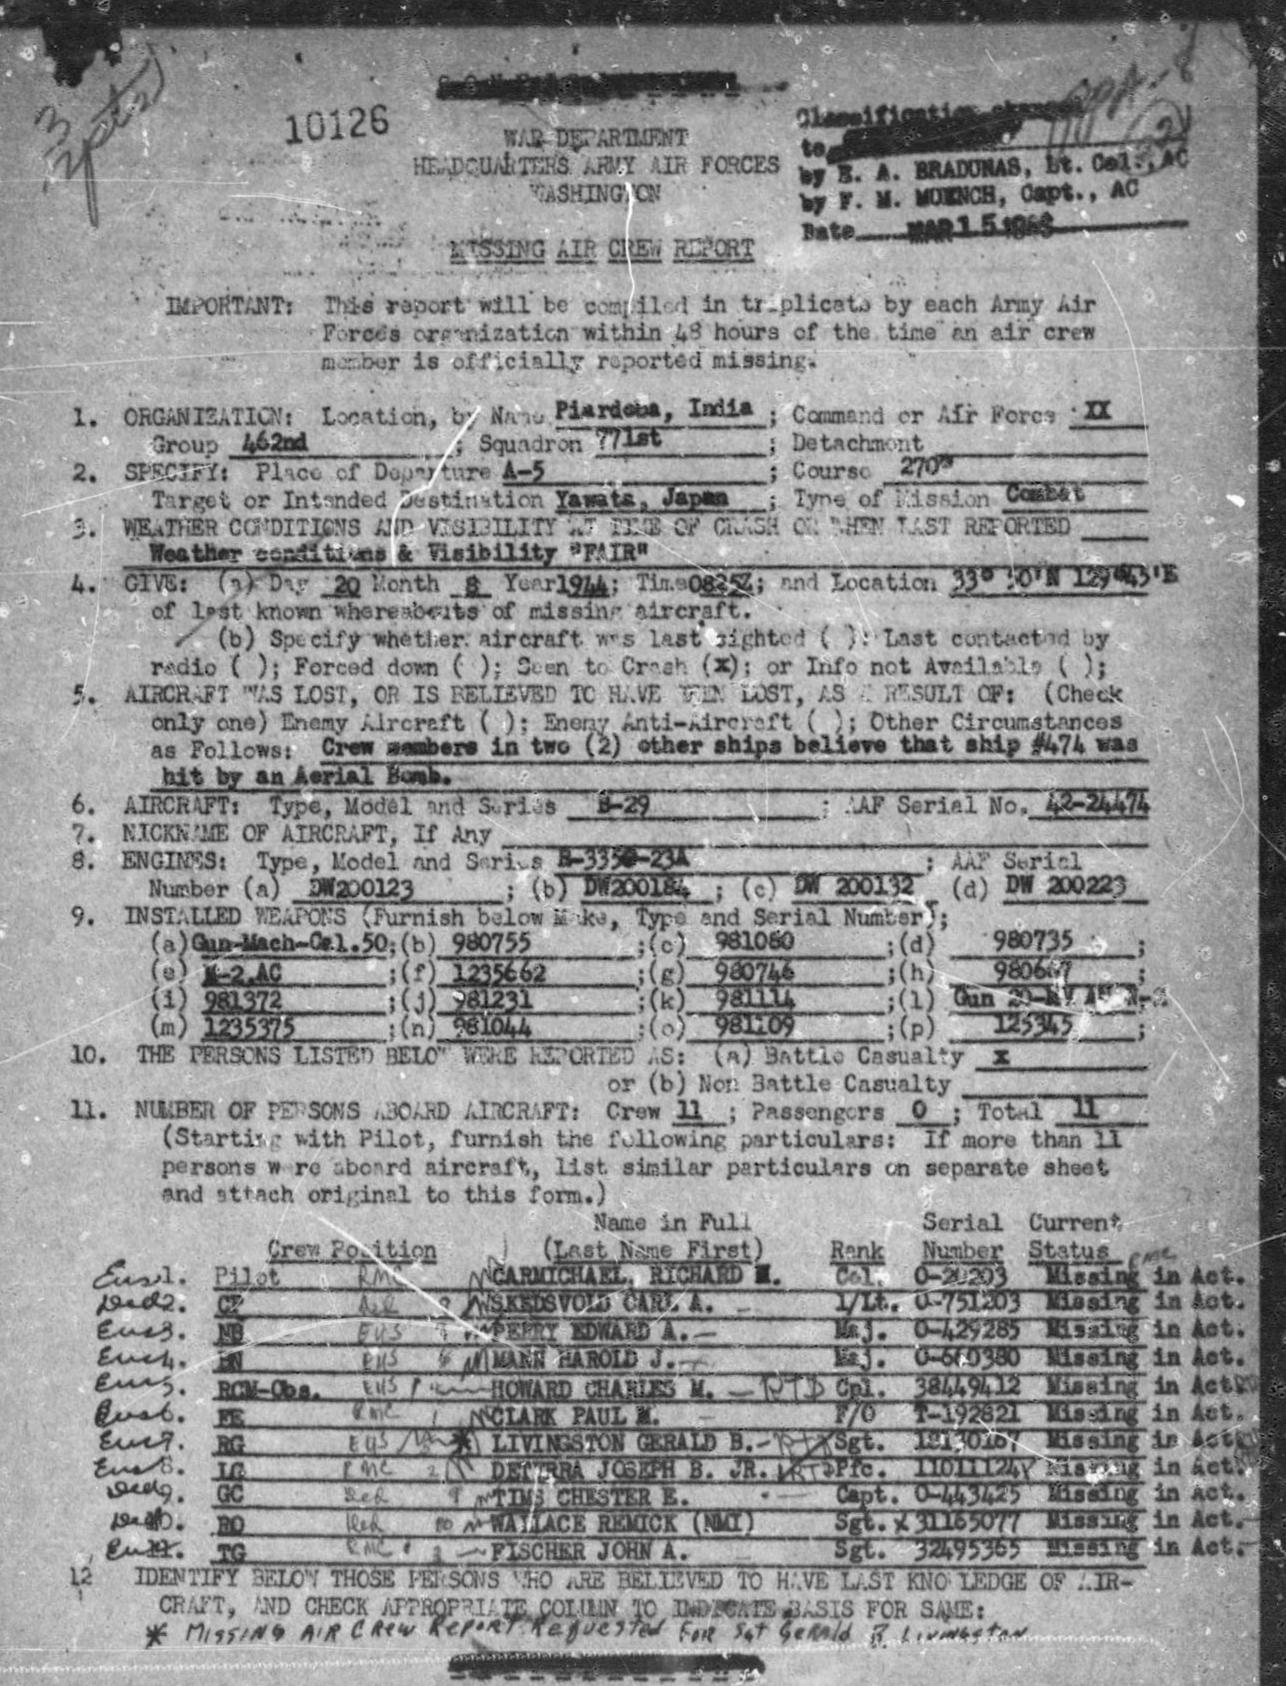

Authority: NND 735001

Authority: NND 735001 By: NARA NARA Date: 1973

AC# KG-23824

(Over)

Authority: NND 735001 By: NARA NARA Date: 1973

Check Only One Column Contacted Saw Name in Full : Forced Serial by Last Saw Lading (Mist Allen First) Number Radio Sighted Crash Rank 0-408851 Roush, Donald 0-680692 Stawing, Irving

13. IF PERSONNEL ARE HELIEVED TO HAVE SURVIVED, ANSWER YES TO ONE OF THE FOLLOW-ING STATEMENTS: (a) Parachutes were used YES; (b) Persons were seen walking away from scene of crash : or (c) any other reason (Specify)

away from scene of crash ; or (c) any other reason (Specify)

14. ATTACH ABRIAL PHOTOGRAPH, MAP, CHART, OR SKETCH, SHOWING APPROXIMATE LOCATION "HERE AIRCRAFT WAS LAST SEEN OR HEARD FROM.

15. ATTACH EXEWITNESS DESCRIPTION OF CRASH, FORCED LANDING, OR OTHER CIRCUM-STANCES PERTAINING TO MISSING AIRCRAFT.

16. GIVE NAME, RANK AND SERIAL NUMBER OF OFFICER IN CHARGE OF SEARCH, IF ANY, INCLUDING DESCRIPTION AND EXTENT. BONE.

Date of Report 23 August 1944.

17. REMARKS OR EYEVITNESS STATMENTS:

(Signature of Preparing Officer)
/t/ SAM B. WHITE JR.
Maj. Air Corps,

Erewitness statements attached

A CERTIFY THUE COPY

MILIAN S. TRITES Major, Air Corps.

MEC 27 COM

Authority: NND 735001 By: NARA NARA Date: 1973

After crossing target and in a diving right turn the number two and three engines of ship #474 began to smoke. The formation leveled off on a heading of about 2700 or 2800.

The rear bomb-bay doors of aircraft #474 came open and also the complete on all four engines were wide open. The ship immediately went into a dive straight ahead with throttles fully retarded, making it very difficult for the number two and three wingmen to stay in formation.

The number two wingman stayed to about 15,000 feet and we stayed with him as long as we could in the number three position to an altitude of about 12,000 feet, when he suddenly began a rate of descent that made it impossible to stay with him.

We circled to the right and left, and when we next saw the ship he was low, approximately 2000 feet, and four chutes appeared. Immediately afterward the ship went out of control and crashed into Iki Island, with a large flame appearing to envelop the entire plane before it struck the ground.

/t/ DONALD A. ROUSH, 0-408851. Lt Col, Air Corps,

A CERTIFIED TRUE COPY:

WILLIAM S. TRITES, Major, Air Corps.

Authority: NND 735001 By: NARA NARA Date: 1973

After hitting the target we started a diving turn to the right from 20,000 feet. We were then attacked by single and twin-engined fighters. After a few minutes J saw two holes in the center section at the right lift raft door on aircraft #474 (lead ship). Next I saw his bomb-bay doors open and smoke coming out. The gunners said the aircraft was on fire. There were flames on the left wing. It seems as though #474 pulled all power off and started a fast rate of descent from 15,000 feet. We were unable to follow. My gunners called and said the left wing of #474 was on fire and a fow minutes later they saw parachutes opening. They counted eight chutes, four of which landed in the water and four hit on the island, on which the ship crashed. After hitting the island the plane was seen to burst into flames. We immediately got out of the vicinity. Most of the attacking fighters followed #474 on down. I was flying Co-pilot to Captain Weilging on #830.

/t/ IRVING M. OLSWING, 0-680692

A CERTIFIED TRUE COPY:

WILLIAM S. TRITES, Major, Air Corps.

Authority: NND 735001

By: NARA NARA Date: 1973

dlb/ 24 January 1915 Mrs. Michard H. Sprmichael (Wife) Col. Richard H. Carmichael 139 Fulton Straws Ocean, New York Che Maj. Edward A. Perry Mrs. Klien Henkle Perry (Wife) 420 heat State Street Charleston, Elinois ( Maj. Herold J. Mann / Mrs. Harold J. Mann (Wife) 1hh Crown Avenue Scranton, Pennsylvania Capt. Chester Time Mrs. Ann B. Tims (Wife) 112 west Almeda Hoswell, New Mexico 1st Lt. Carl A. Skedsvold Hr. and Hrs. Anton O. Skedsvold (Parents) Alexander, North Dakota My F/O Paul M. Clark Mr. ferry M. Clark (Father) Box Auaber 125 Bosemil, Oklahowa Charles M. Howard Mrs. Lucille D. Howard (Mife) 610 East Mashington Avenue North Little Rock, Arkanses Mrs. Elsie Hallace (Wife) Sgt. Remick Mailace 41 Argylo Streat Everett, Macsachusetts Sgt. John A. Fischer Mrs. Marie D. Fischer (Wife) 115 Mugent Street hew Hyde Park, New York Cha Sgt. Corald B. Livingston Mrs. Mable Livingston (Mother) Route Number One Taloga, Oklahoma Plac Pfc. Joseph B. Deterra, Jr. Mrs. Threase E. Deterra (Mother) 21 Fair Street Resport, Rhode Island