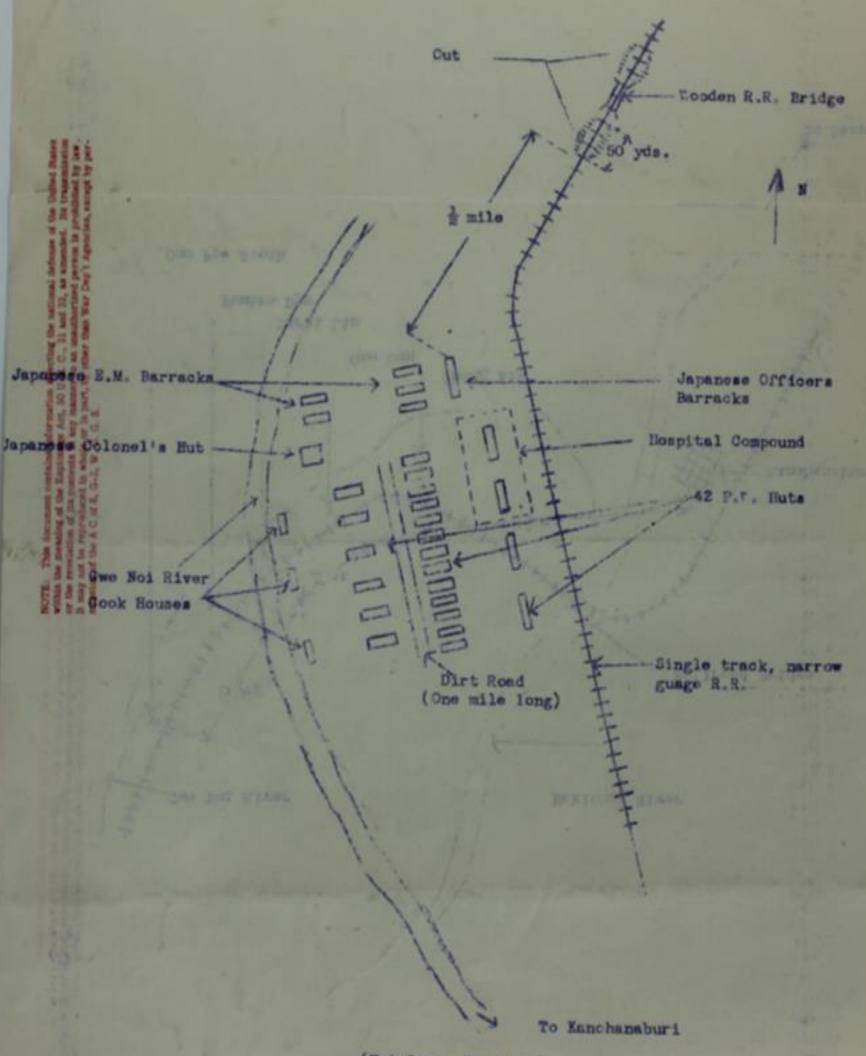

The 650 men were marched from Kanchanaburi to Chung Kia on a trail through a jungle. Source described Chung Kia as being a small native village which had been appropriated by the Japanese, forcing the villagers to move into the jungle. Source observed the natives here were very friendly to the British, supplying them with fruit and cigarettes when they had the opportunity. During the two weeks the group remained here, they started huts for a permanent camp (see sketch, inclosure \$2). Lt. Kokabu (Japanese) was commandant of Chung Kia Camp and was in charge of the work parties which were organised there. At this camp, which contained a hospital, a 20 yard square red cross on a white background indicated the presence of the hospital, According to Source, there were approximately 200 Formosan and Morean guards at this camp.

RESTRICTED

SKETCH SHOWING LOCATION OF PRISON CAMPS ON GWE NOT RIVER, THATLAND

NOTE: This document contains information affecting the national defense of the United States within the metaling of the Emplorage Act, 60 U. S. C., 31 and 32, as amended. Its transmission or the revelation of its contents in any manner to an unauthorized person is prohibited by law. It may not be reproduced in whole or in part, by other than War Dep't Agencies, except by permission of the A C of S, G-2, W. D. G. S. Gwe Noi River Meklohng River Railroad Bridge Kanchanaburi Chung Kia One Lun Tarki Lin Numbra Dye One Poe South ro Banpong

RESTRICTED

Inclosure #1 RESTRICTED to Intelligence Report #1860, 9SC, 4 April 1945.