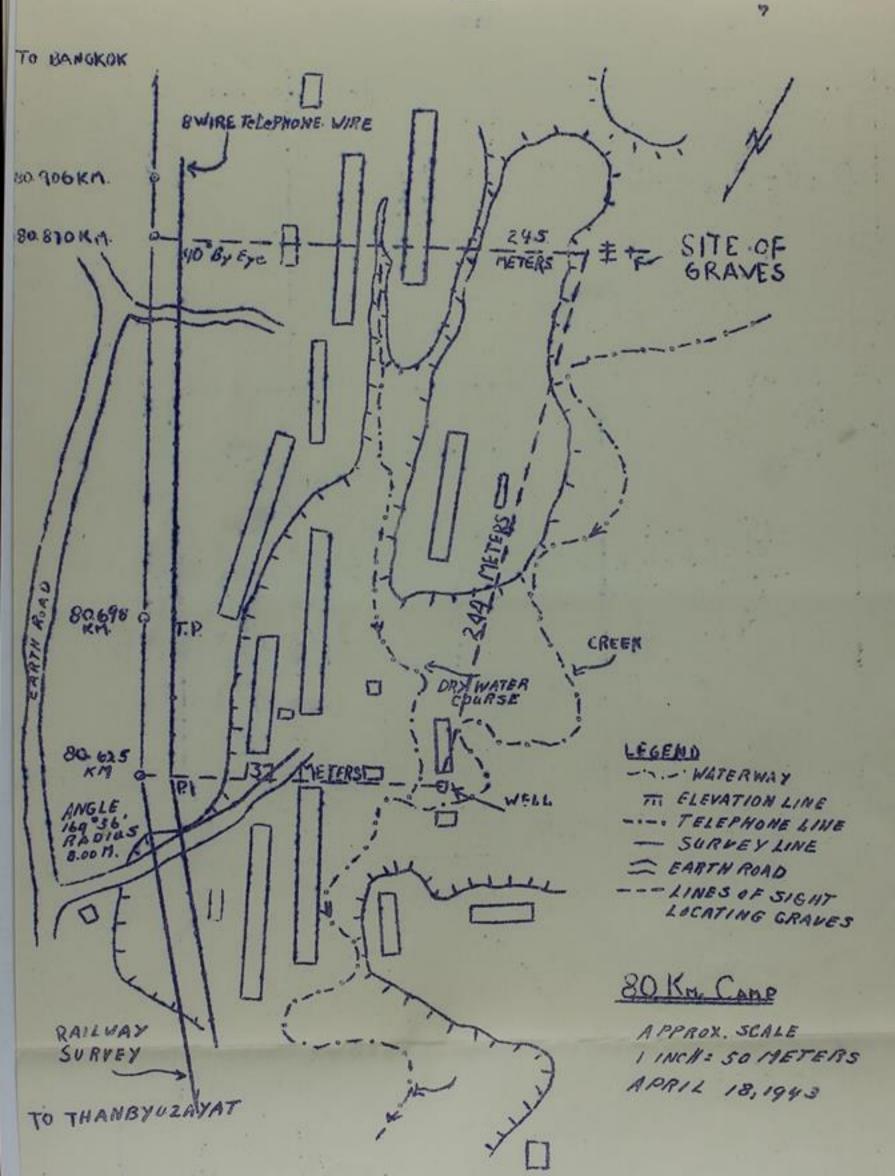

15.11.43
Boudewijns, C.J. 15.11.43
176
         11543
                     Grootenhaar, A.
177
         11924
                                            16,11,43
178
         10938
                                            10.11.43
179
         13343
                     Fijnvandraat, C.
                                             16,11,43
                     Timmer, J.K.A.
180
         10847
                                             23.11.43
                     Hunsiker, K.H.
161
         11627
```

| Dutch |  |
|-------|--|
| **    |  |
|       |  |
| 98    |  |
|       |  |
| 10    |  |
| 17    |  |
|       |  |

| Dutch |
|-------|
| n     |
|       |
|       |
| **    |
|       |
| **    |
|       |
|       |

FRES

## CEMETERY 80 KILOMETER CAMP-BURMA

THE PERSON NAMED IN





TREES

O 40 CM, DIAM.

A.D. TER HAAR
OJOCH DIAM.

A.D. TER HAAR
OJOCH DIAM.

SRR. LJ.

SRR. LJ.

SRR. LJ.

SRR. LJ.

FRISS
ALF.

40CM. DIAM.

JAMES H. LIMITE
SWIPHITTER IST. CLASS
U.S. M.

SCALE IN METERS

STATES

SCALE IN METERS

STATES

JAMES H. LIMITE
JOS. M.

SCALE IN METERS

STATES

JAMES H. LIMITE
JOS. M.

SCALE IN METERS

80 KM. CAMP

THAILAND CAMP (POW)





#### AMERICANS

| - 100 |           |      |     | 120000000000000000000000000000000000000 |      |                                         | W.Aman