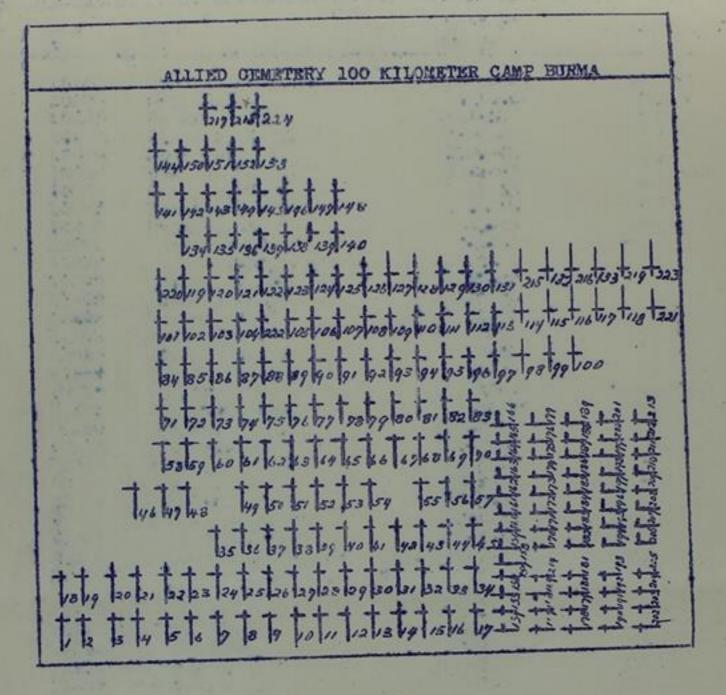

mmer, J.K.A.
180
         10847
                                             23.11.43
                     Hunsiker, K.H.
161
         11627
```

| Dutch |  |
|-------|--|
| **    |  |
|       |  |
| 98    |  |
|       |  |
| 10    |  |
| 17    |  |
|       |  |

| Dutch |
|-------|
| n     |
|       |
|       |
| **    |
|       |
| **    |
|       |
|       |

FRES

## CEMETERY 80 KILOMETER CAMP-BURMA

THE PERSON NAMED IN





TREES

O 40 CM, DIAM.

A.D. TER HAAR
OJOCH DIAM.

A.D. TER HAAR
OJOCH DIAM.

SRR. LJ.

SRR. LJ.

SRR. LJ.

SRR. LJ.

FRISS
ALF.

40CM. DIAM.

JAMES H. LIMITE
SWIPHITTER IST. CLASS
U.S. M.

SCALE IN METERS

STATES

SCALE IN METERS

STATES

JAMES H. LIMITE
JOS. M.

SCALE IN METERS

STATES

JAMES H. LIMITE
JOS. M.

SCALE IN METERS

80 KM. CAMP

THAILAND CAMP (POW)





#### AMERICANS

| - 100 |           |      |     | 120000000000000000000000000000000000000 |      |                                         | W.Aman