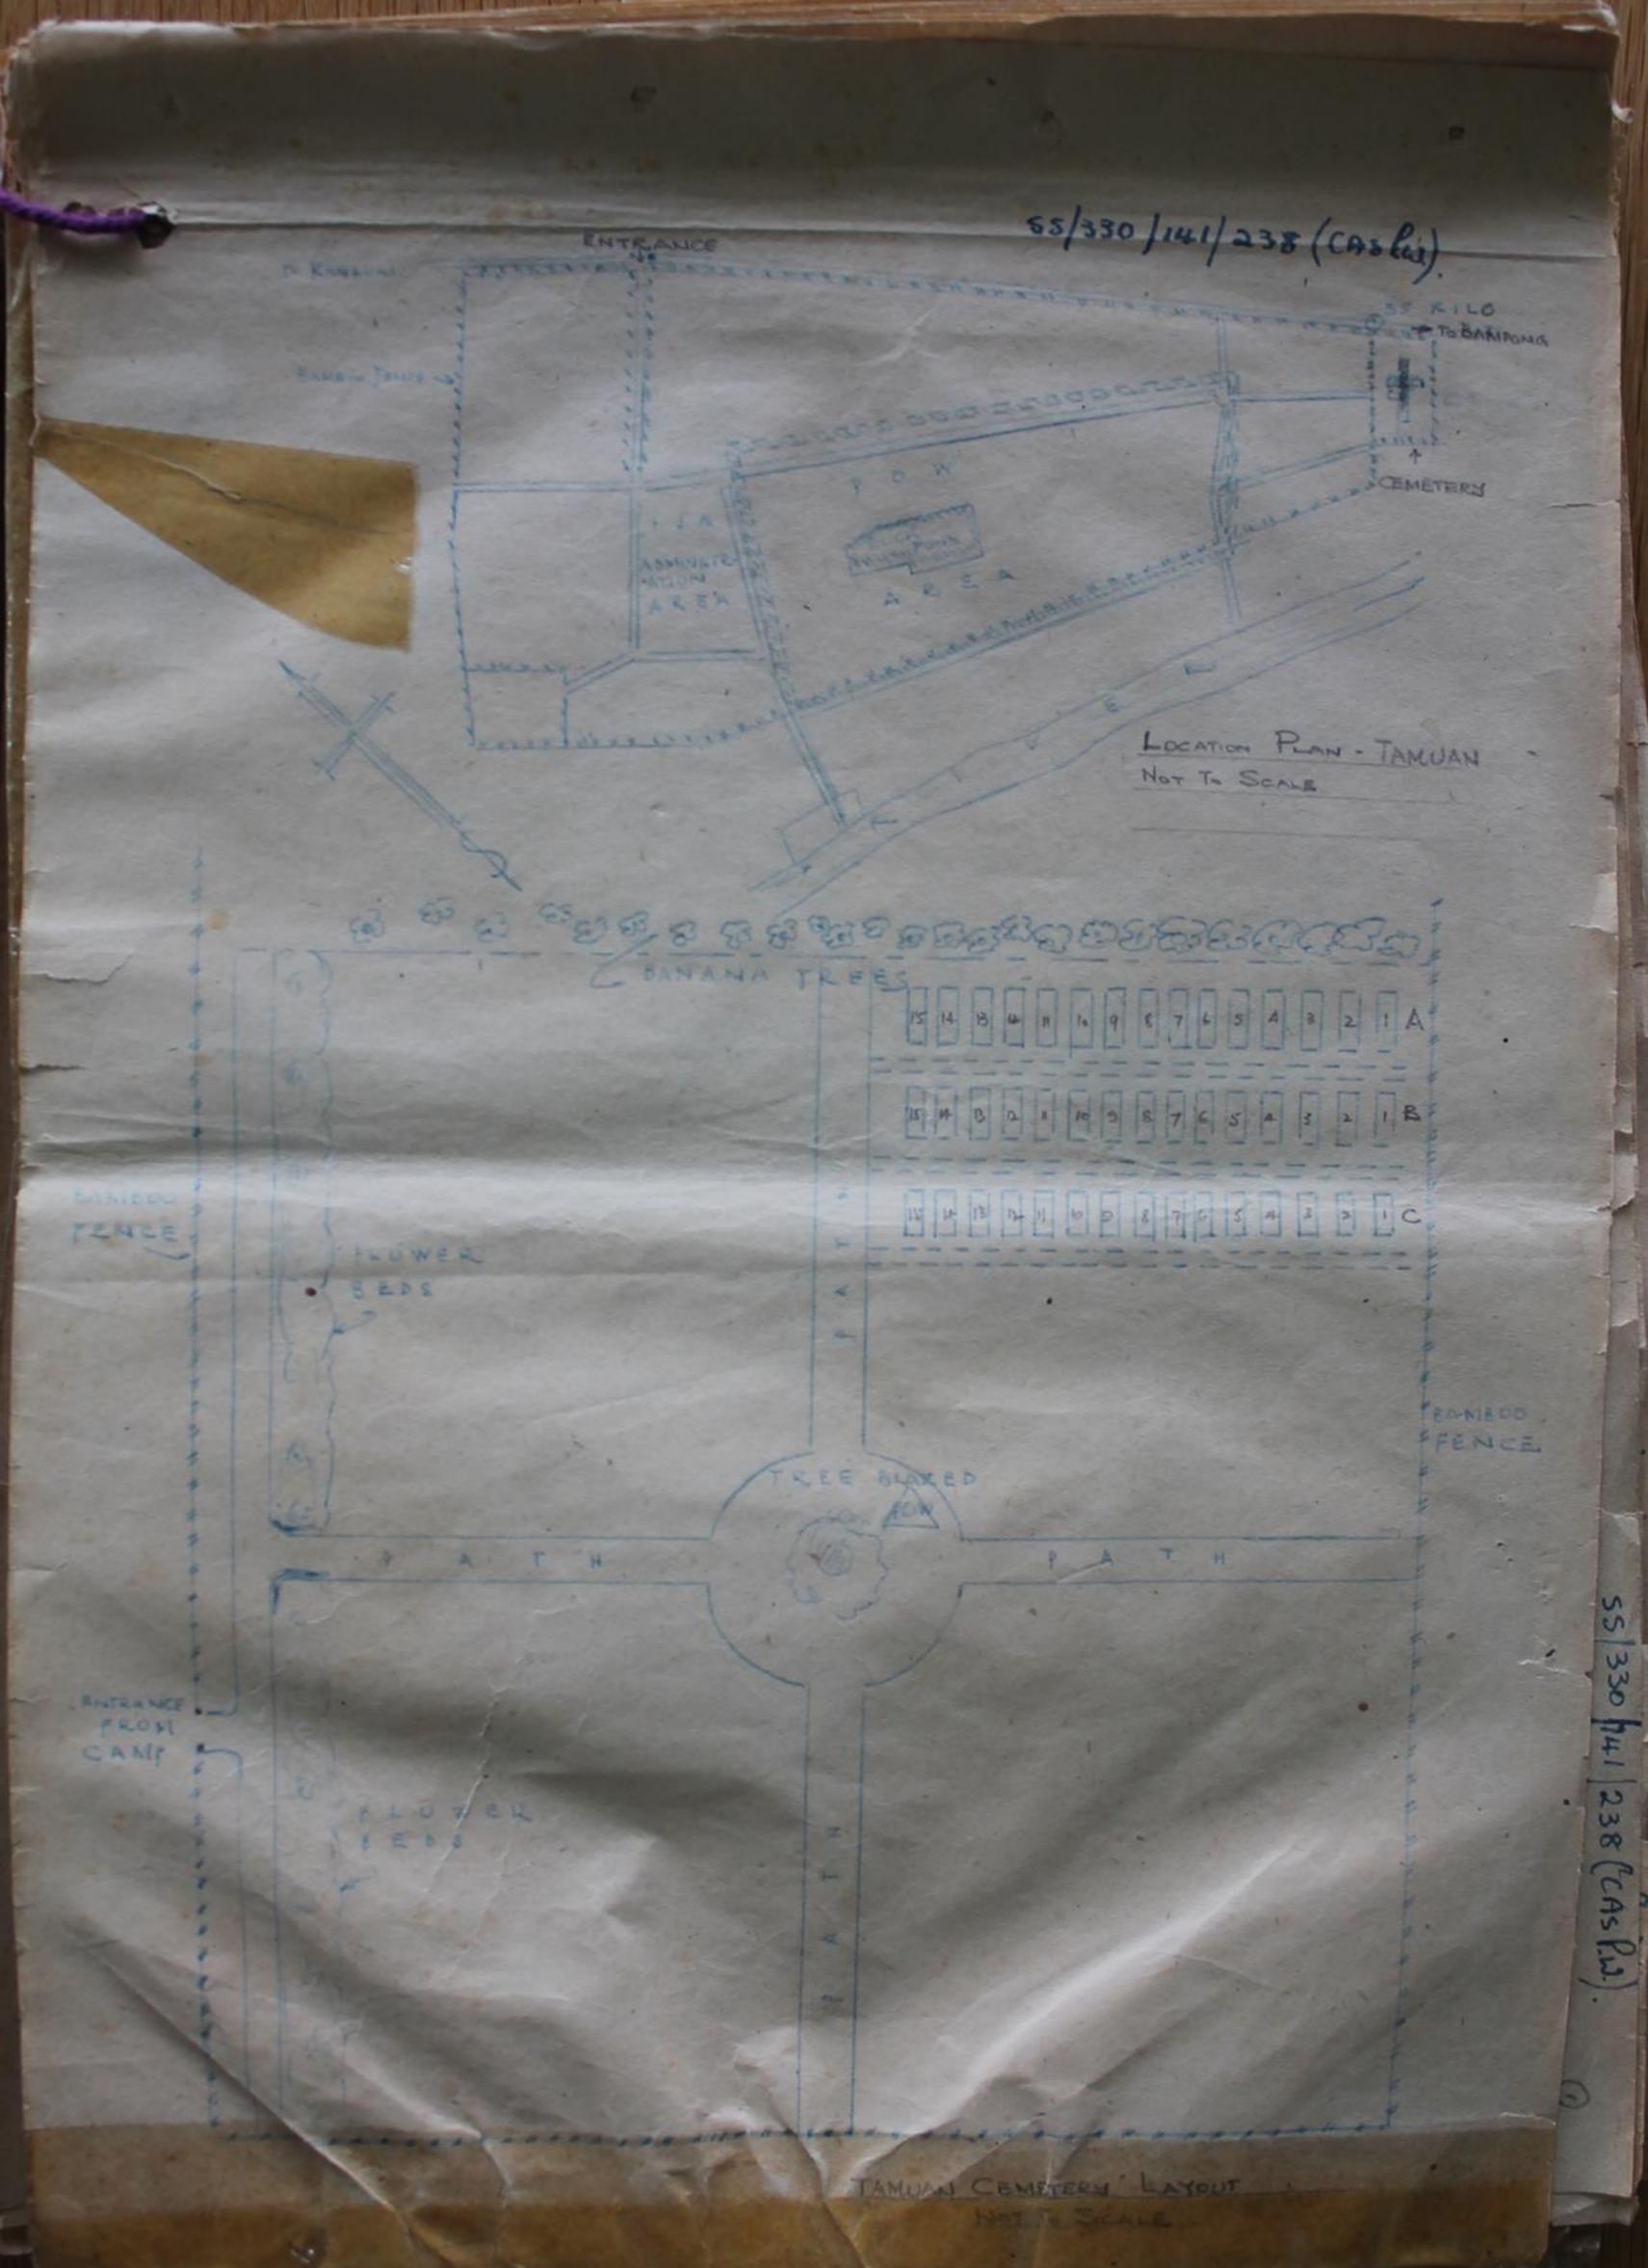

### TAMUAN CEMETERY

# 55/330 /141/238 (CASPW).

bapier sent to: - Dutch authorities.