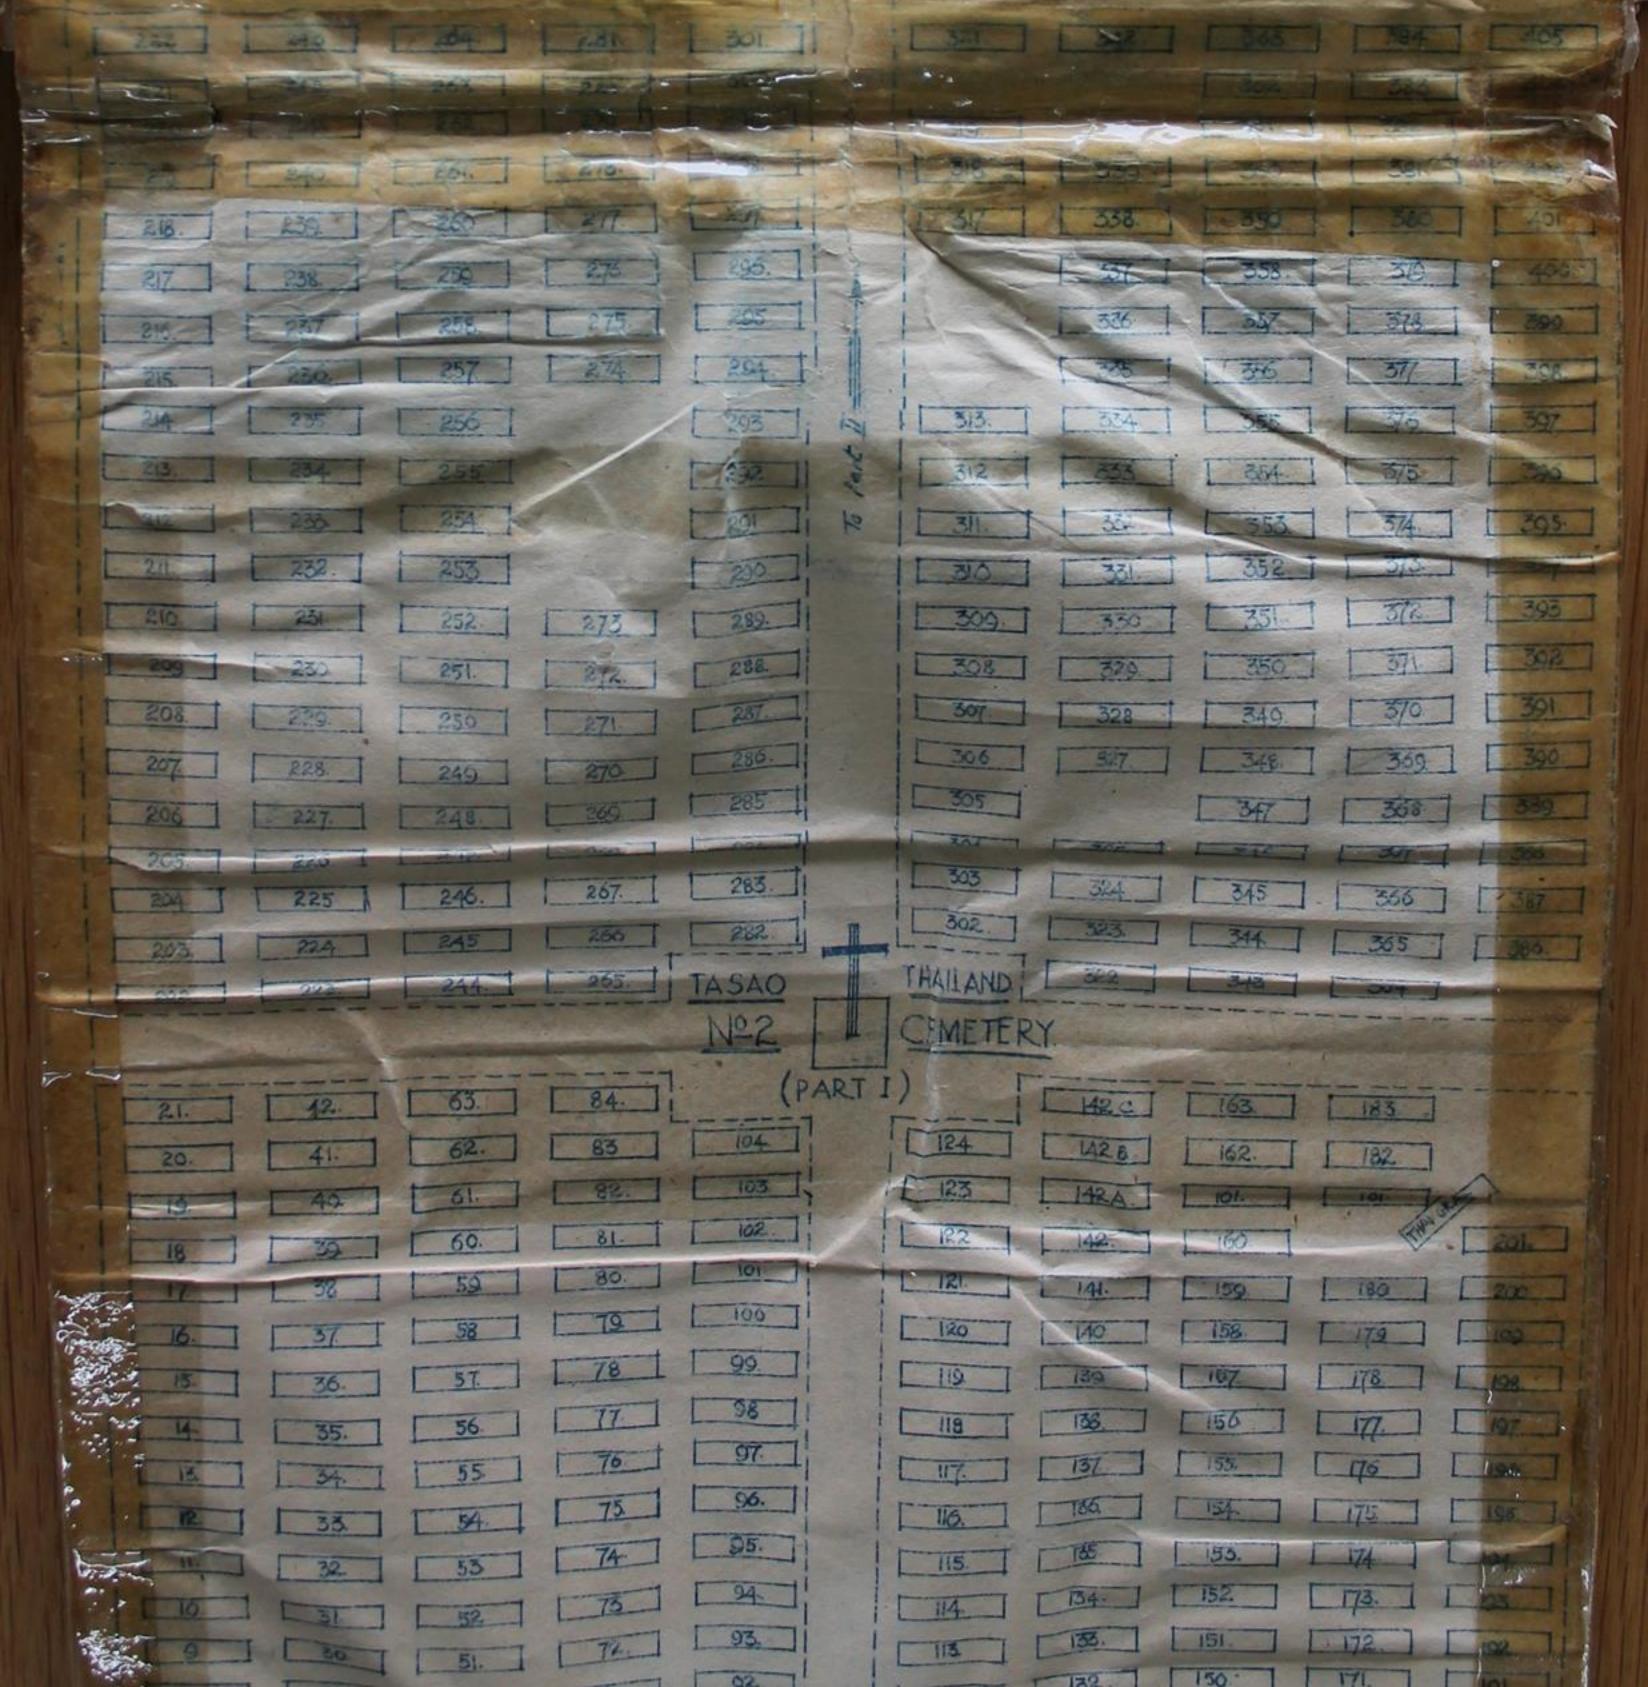

.          | 492 11     | 512         | 532. 553                                                                                                        | 57年]             | 598      |
| 407 428       | 449 1 1.470   |            | 1 511.      | 531 552                                                                                                         | 578              | 1 5041 1 |
| 406. 1 427.   | 448 469       | 490 1      | 510         | 530 551                                                                                                         | 572.             | 1 593 1  |
|               |               |            | -prover and | and the second second                                                                                           | and produced and |          |





| 205.1   | I I   |                                                                                                                 |        |              | and a second day of the second | a second second | the state of the s | t august 1 miles      |
|---------|-------|-----------------------------------------------------------------------------------------------------------------|--------|--------------|-------------------------------------------------------------------------------------------------------------------------------------------------------------------------------------------------------------------------------------------------------------------------------------------------------------------------------------------------------------------------------------------------