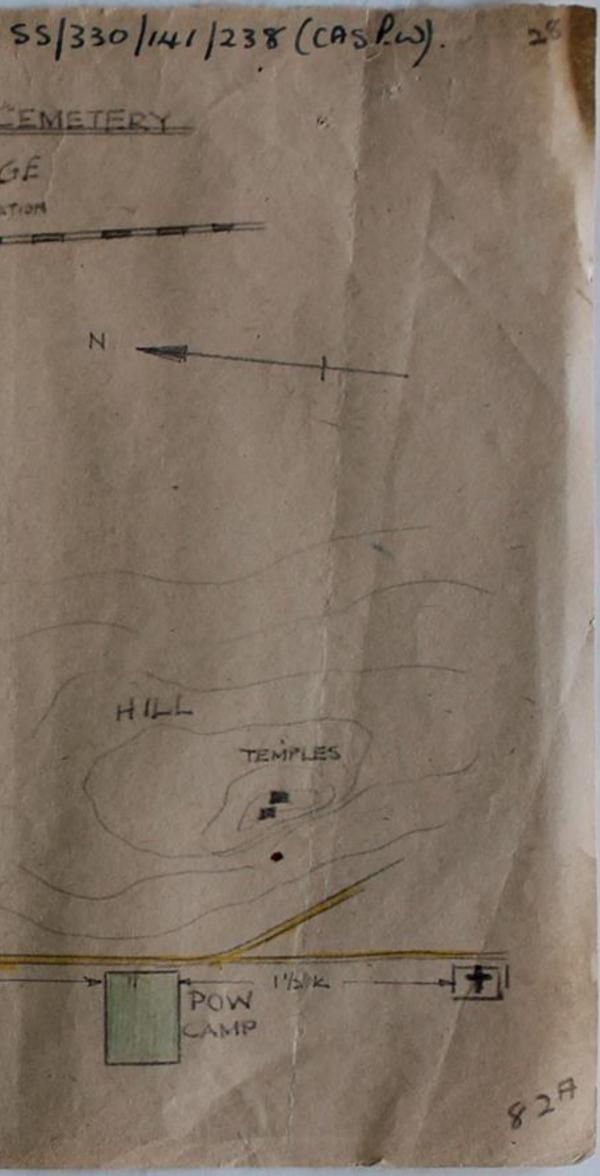

r>Malaria<br>Malaria                               |
|            |                                                 | CONTRACTOR OF THE OWNER OF |                                          |                                                           |                                 |                                                                                                      |                                                               |                                                                                                                 |

+2

bapier sent to:- Dutch authorities.

TAKURT

CEMETERY.

55/330/141 238 (CASP.L.)

LOCATION NAP OF PRATCHAL CEMETERY SRABURI VILLAGE CALLWAY STATION TO BANGKOK N. APPEOX 41/2 KILOS HILL ROUGH TRACK . 1. BOR MCCANN J.J. A/2 KILOS.



## PRATCHAI CEMETERY.

Ma

Ponk

1 - 1 - -

| Grave No.    | POW No. | Regtl No. | Rank.               | Name.    |       |
|--------------|---------|-----------|---------------------|----------|-------|
|              | 50819   | 1054050   | Bdr                 | MCCANN ' | JJ 14 |
|              |         |           |                     |          |       |
|              |         |           |                     |          |       |
|              |         |           |                     |          | -     |
|              |         |           |                     |          |       |
|              |         |           |                     |          |       |
|              |         |           |                     |          |       |
|              |         |