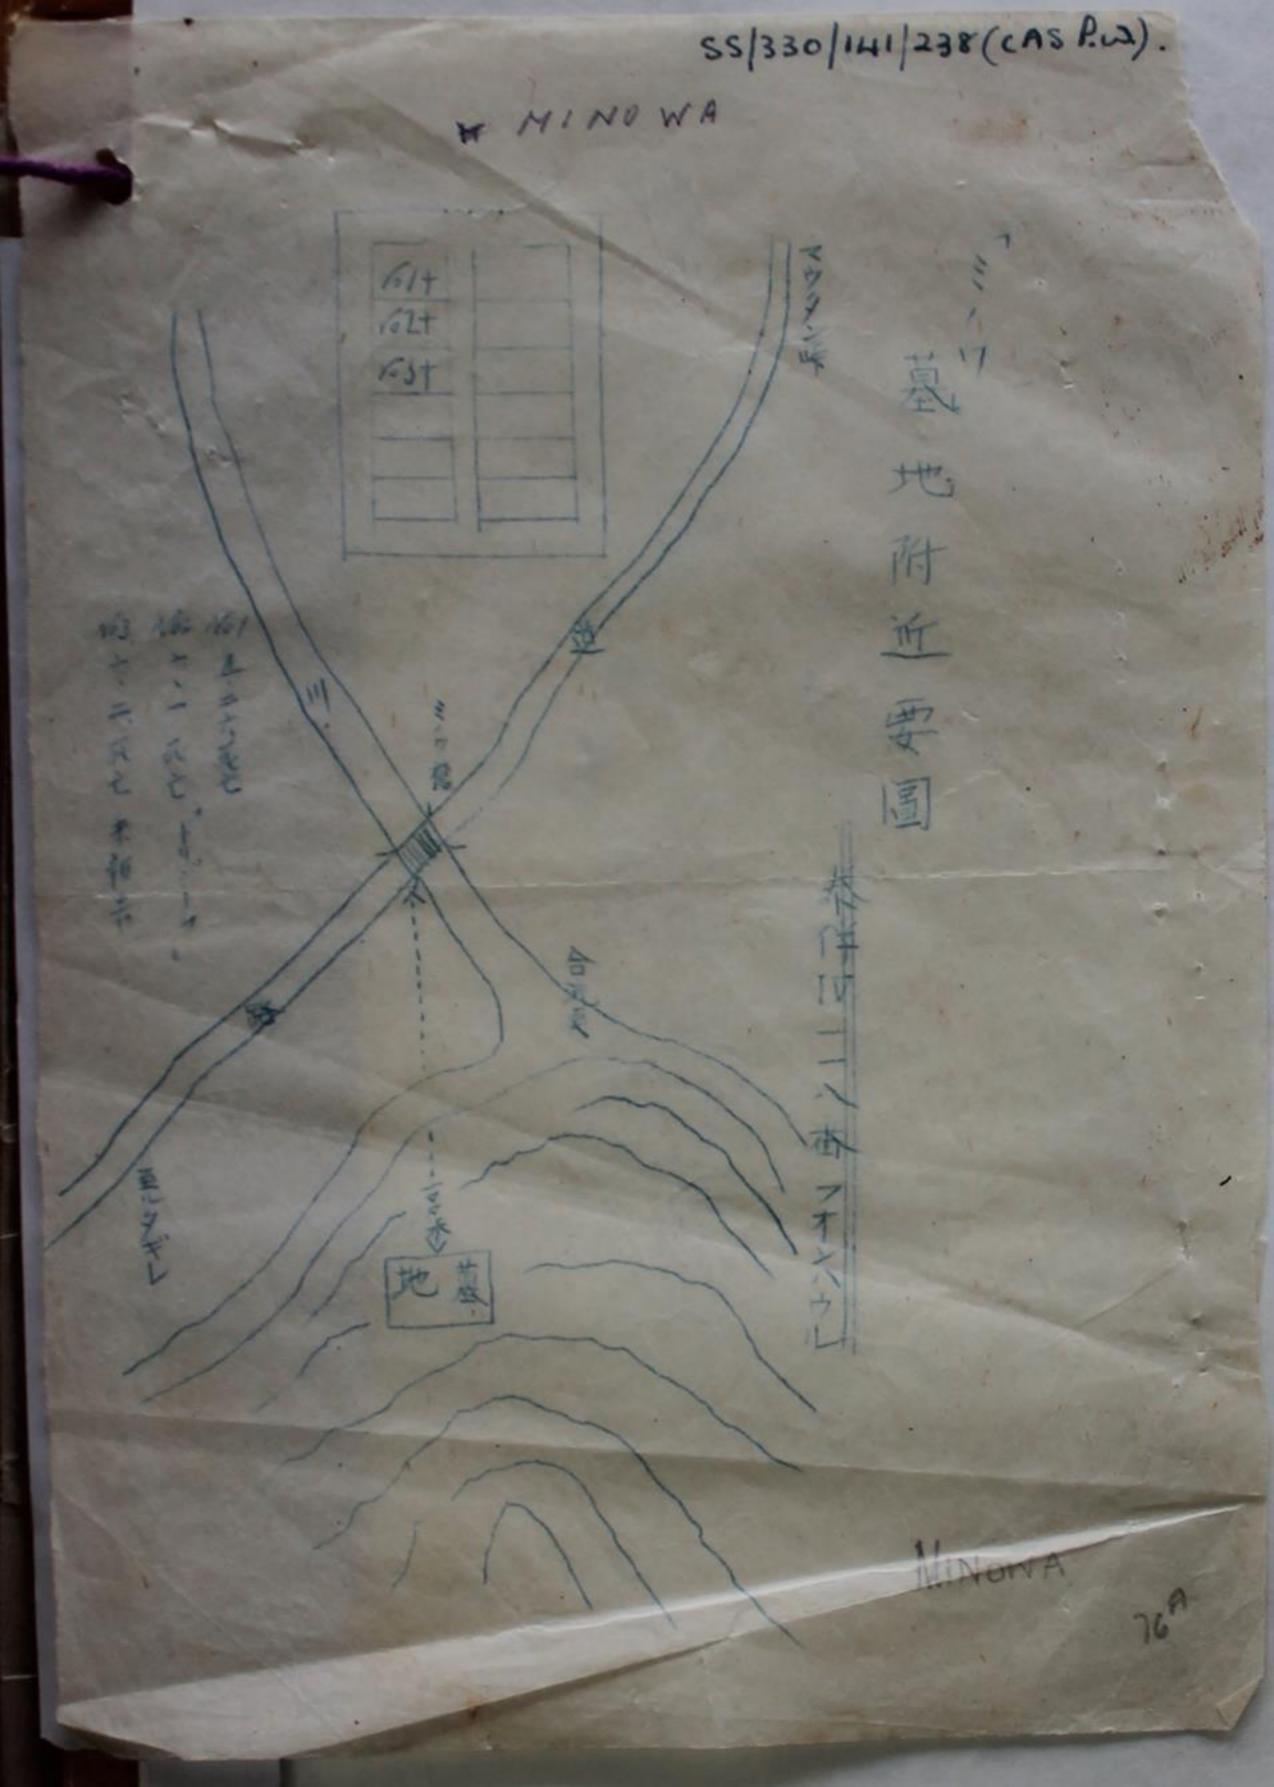

24

59

31 -11

455

```
North - North
TAMAKAN
KANBURI
NAKONPATON
KONKUI TA
HINDARTO
LONGI - Burna
NONGPLATIK - Main
FUNGYSHO Jungle Camp
CHANGI
TAKANUN
BRENCASSI
ACCIDENTAL - Drowning
SHOT
190 Kilo - Bombing
213 Kilo - Bombing
243 Ki lo
JAPAN PARTIES - At Sea
TIMONTA
N AMUCHANYAI
WAMPO (near)
nr WANYAI
BONDE!
BANDAPONG
NONGPLADUK -
MANYAI / TARDAN
TANAJO
 PARUAI
PRATCHAI
PRATCHAPKIRIKAN + 1 HEAR
MINOWA
 TAKIRI ---
 RATHIRI
 PARUDO
 MIKI
 SONKRAI - South West
 TAUPE - Blasting
```