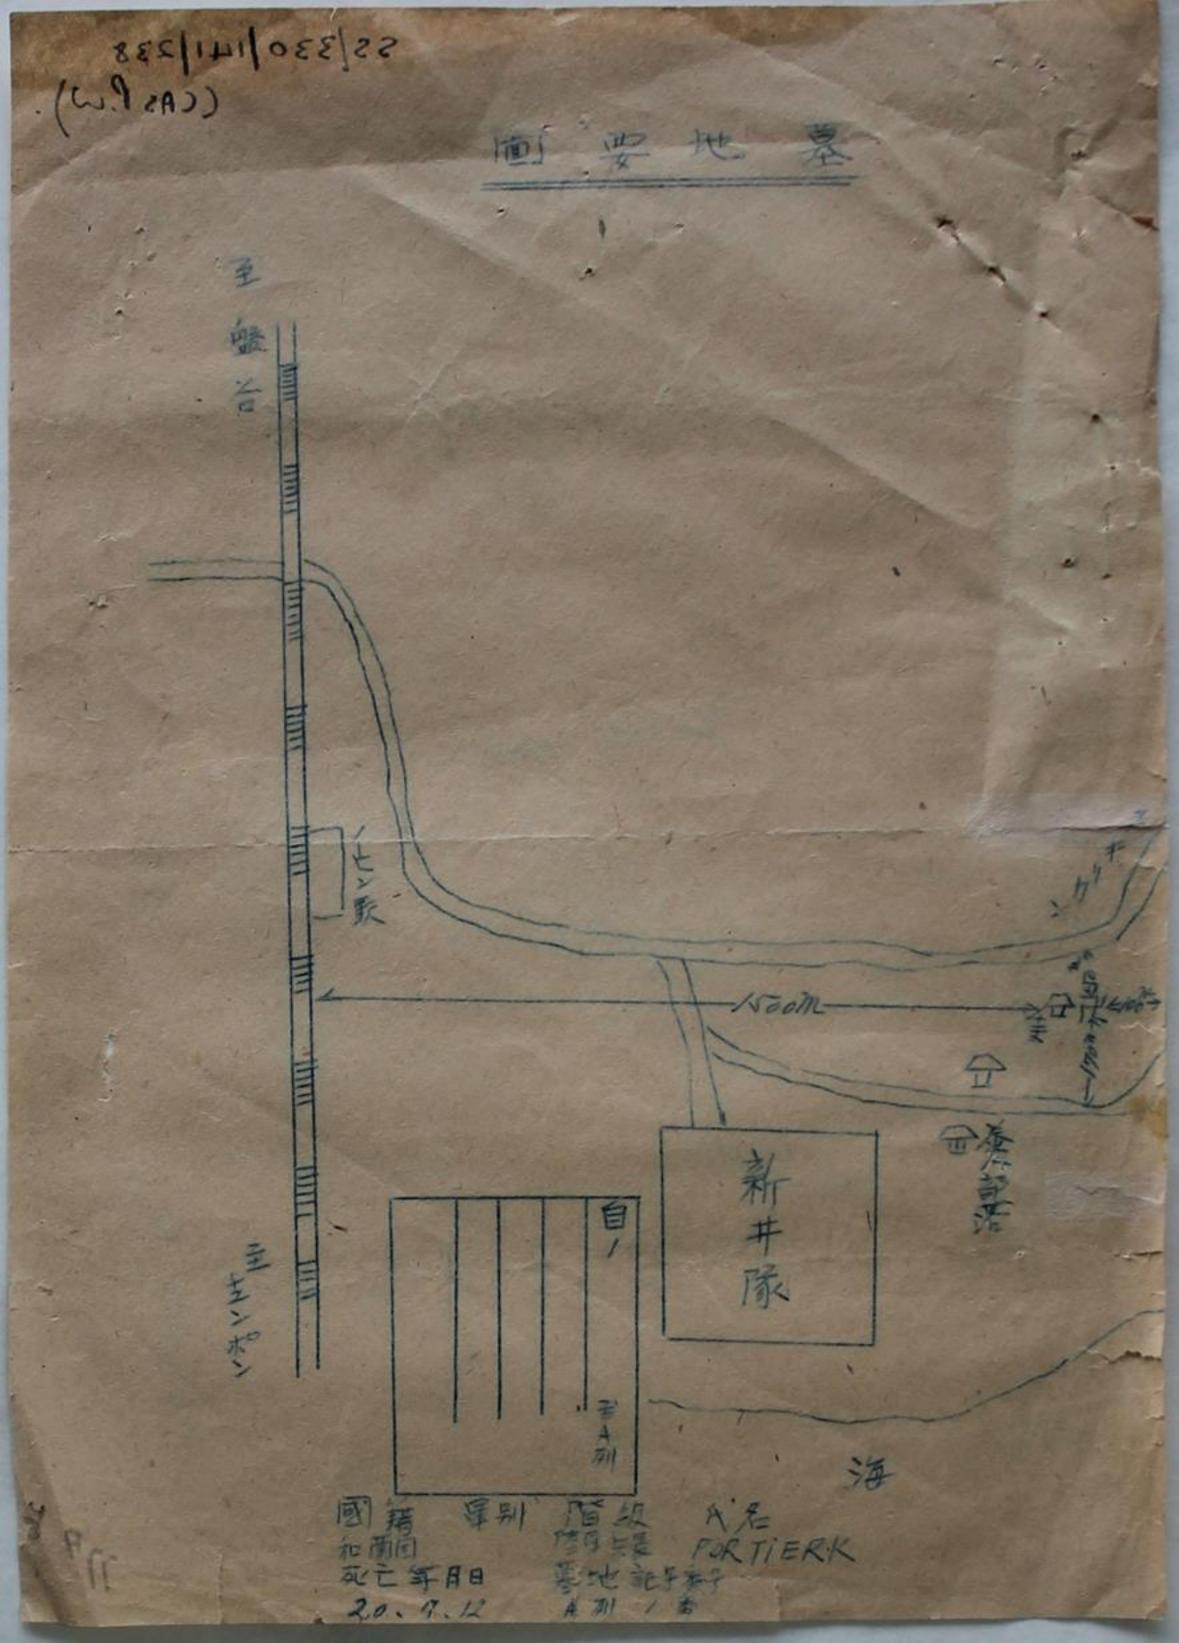

e<br>137 Fd Regt RA<br>135 Fd Regt RA<br>135 Fd Regt RA<br>135 Fd Regt RA<br>135 Fd Regt RA<br>136 A/T Regt RAA<br>F.M.S.Y.F<br>AIF Transport<br>FMSVF<br>6 R.Norfolks<br>4 A/T Regt RAA<br>Inf.AIF<br>4 A/T Regt RAA | 5.5.45<br>8.5.45<br>8.5.45<br>20.5.45<br>25.5.45<br>25.5.45<br>23.5.45<br>23.5.45<br>23.5.45<br>23.5.45<br>23.5.45<br>23.6.45<br>23.6.45<br>23.6.45<br>23.6.45<br>23.6.45<br>23.6.45<br>23.6.45<br>23.6.45<br>23.7.45<br>2.7.45<br>2.7.45<br>3.7.45<br>3.7.45<br>3.7.45<br>3.7.45<br>3.7.45<br>3.7.45<br>3.7.45<br>3.7.45<br>3.7.45<br>3.7.45 | Malaria<br>Malaria<br>Duodenal Ulcer<br>Inflammation of<br>Malaria<br>Malaria<br>Malaria<br>Malaria<br>Malaria<br>Malaria<br>Malaria<br>Malaria<br>Malaria<br>Malaria<br>Malaria<br>Malaria<br>Malaria<br>Malaria<br>Malaria<br>Malaria | Intestin |





### RATBURI CEMETERY.

| Grave No. | POW No.        | Regtl No.           | Rank.      | Name.                 |
|-----------|----------------|---------------------|------------|-----------------------|
| 1 2       | 36203<br>15039 | NX24974<br>T/145884 | Pte<br>Dvr | HUGHES<br>SPENCER     |
|           |                | 1 1 1 1             |            |                       |
|           |                |                     | PAKUDO     | CEMETERY.             |
| 1<br>2    | 36383<br>12774 | NX28533<br>1924664  | Pte<br>Spr | JOHN STON<br>PERRIMAN |

21

NEAR PRATCH

29112 1225 SOR PORTER

bopies sent to: - Australian any Staff. Dutch authorities.

\$\$ 330 141 238 (CASP. J.)

Unit. JE 2/20 Bn AIF SG RASC 18 Div. Date of death. Cause of death. 3.6.45 Malaria Malaria Malaria

AIF 1