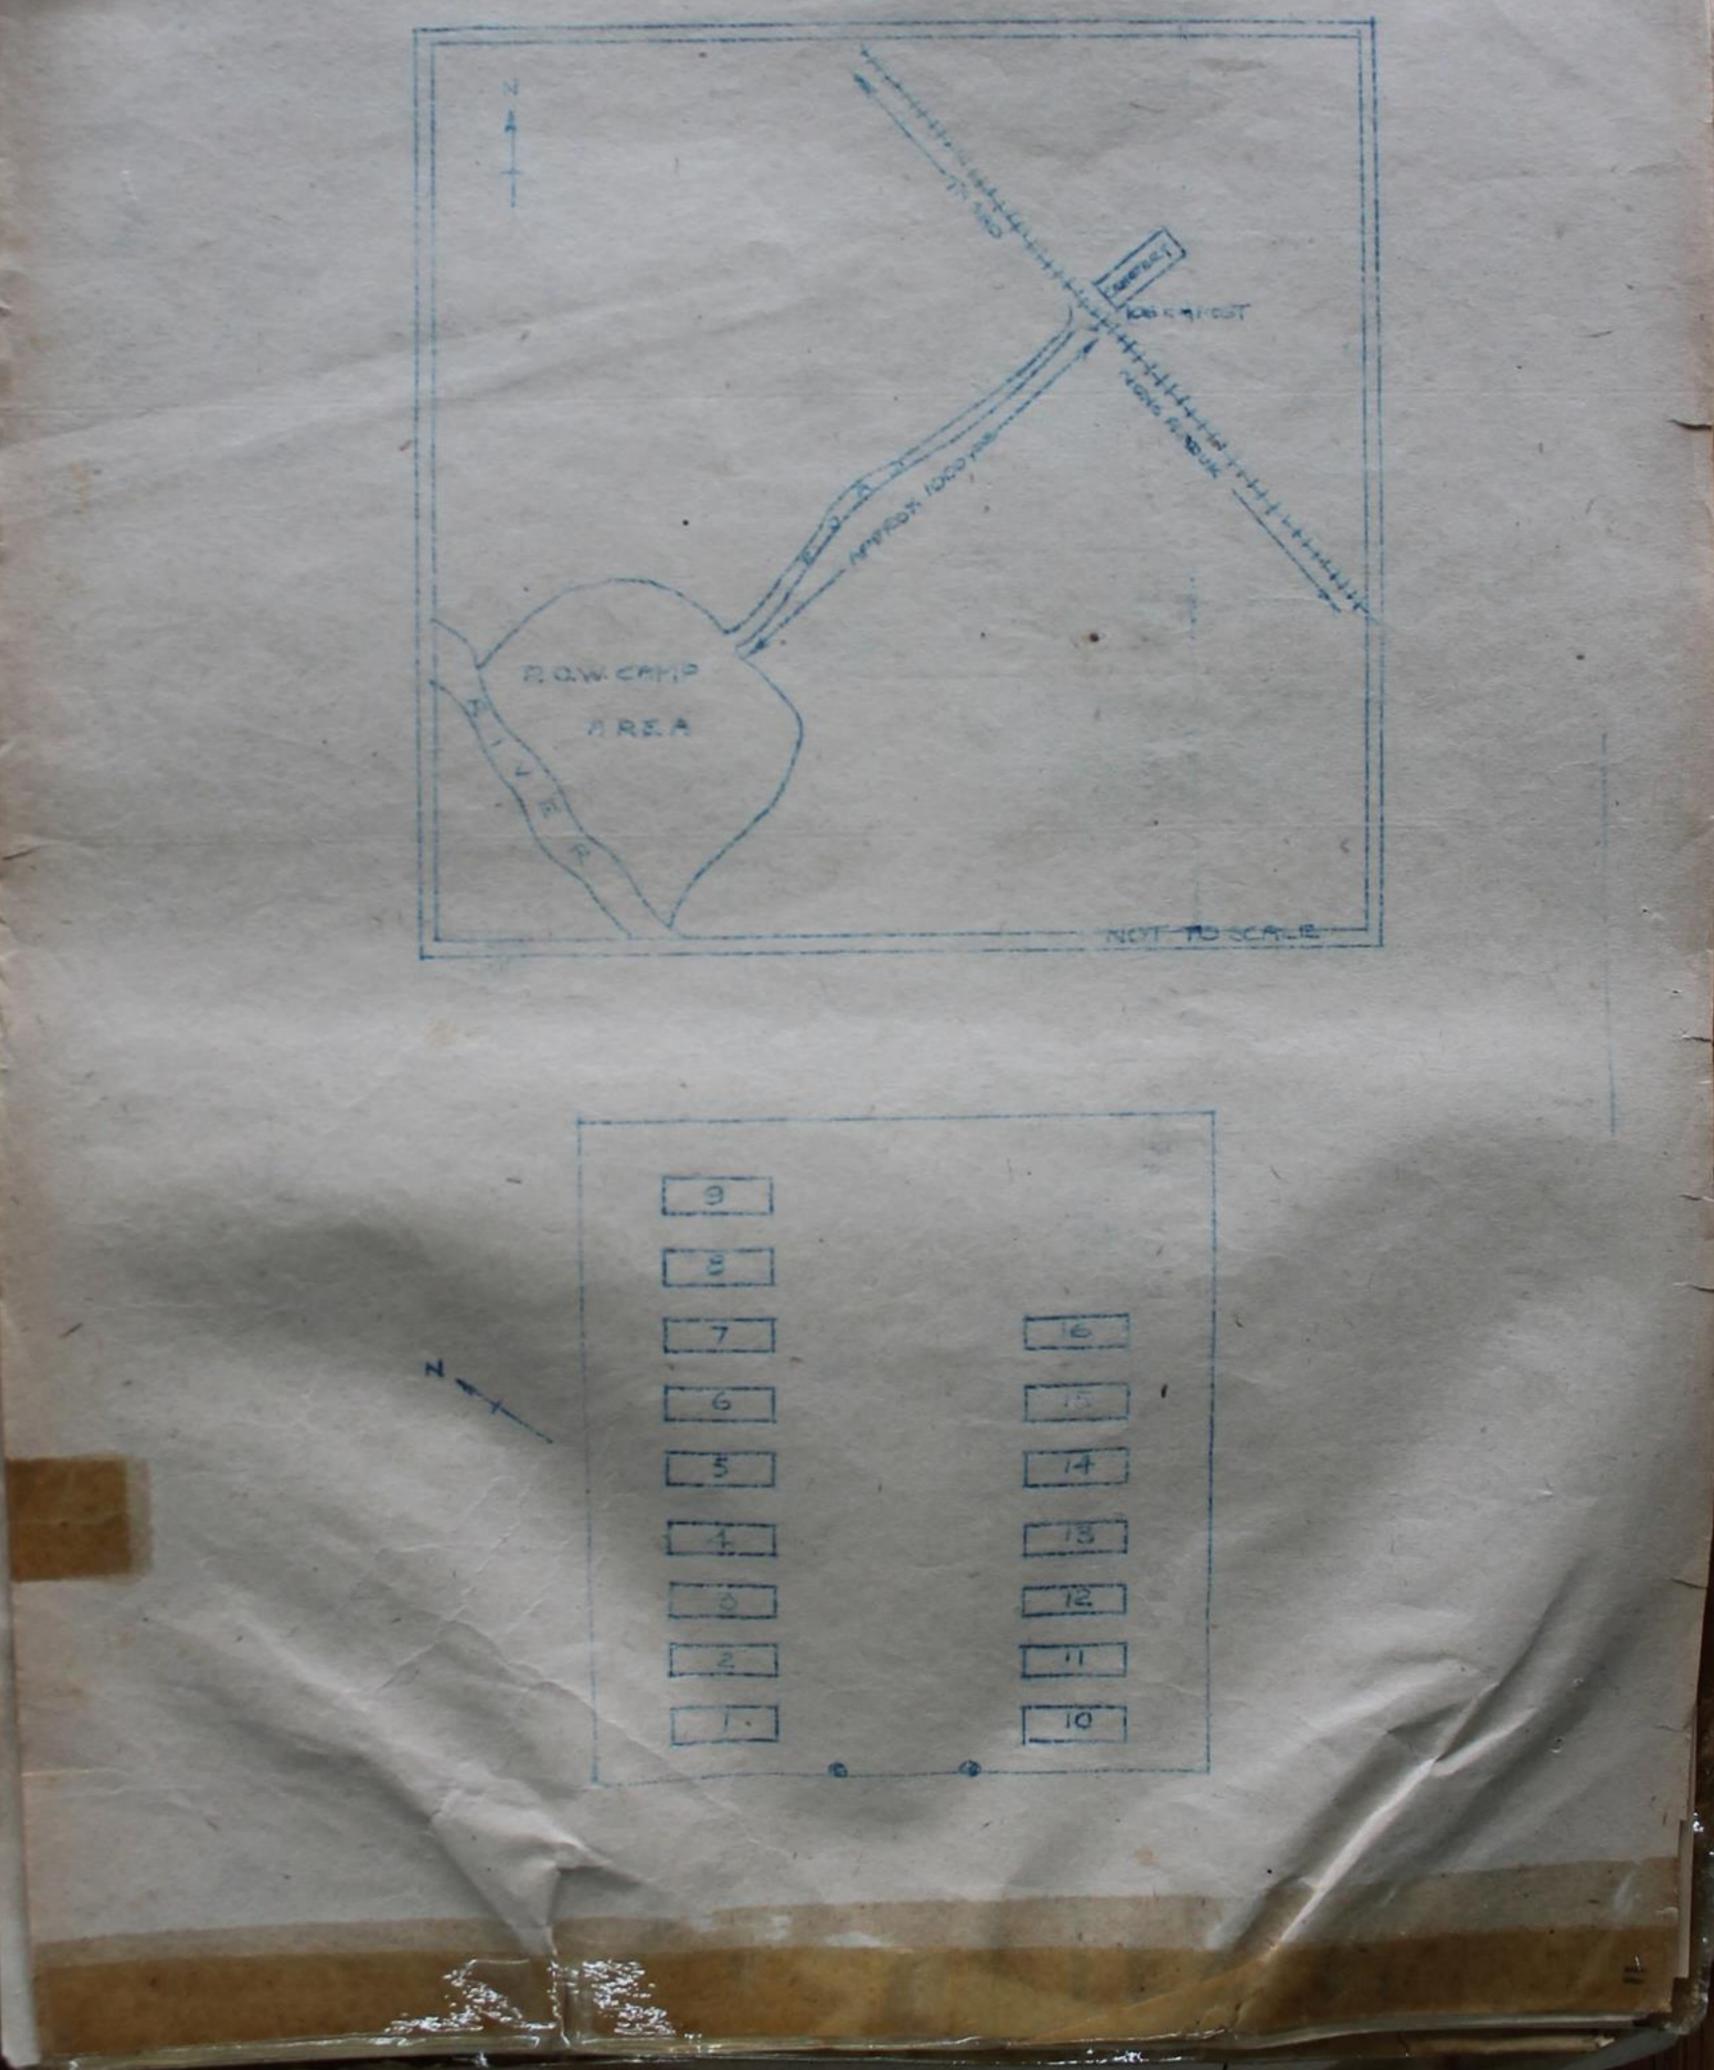

| DATE OF DEATH | CAUSE OF DEATH                                                                                                |
|---------------------------------------------------------------------------------------------------------------------------------------------------------------------------|---------------|---------------------------------------------------------------------------------------------------------------|
| TDutch CavalryJER85 A/Tk Regt RAJS288 Fd Coy REJS288 Fd Coy REHL18 Bn Recce CorVW5 Suffolk RegtJ560 Fd Coy REJ560 Fd Coy REA3 Hy A.A.Regt RFN287 Fd Coy REWG288 Fd Coy RE | 29.7.43       | Cholera<br>Cholera<br>Cholera<br>Cholera<br>Cholera<br>Cholera<br>Cholera<br>Cholera<br>Cholera<br>Dy sentery |

1+2

# WAMPÓ POW CAMP SS/330/141/238(CASPA). CEMETERY

5



## WAMPO CEMETERY

| * * | 400m                                                                  | GRAVE NO.                                                                           | POW NO.                                                                                                                                              | REGIL. NO.                                                                                                                                                                            | RANK                                                                                               | NAME                                                                                                                                                                         |