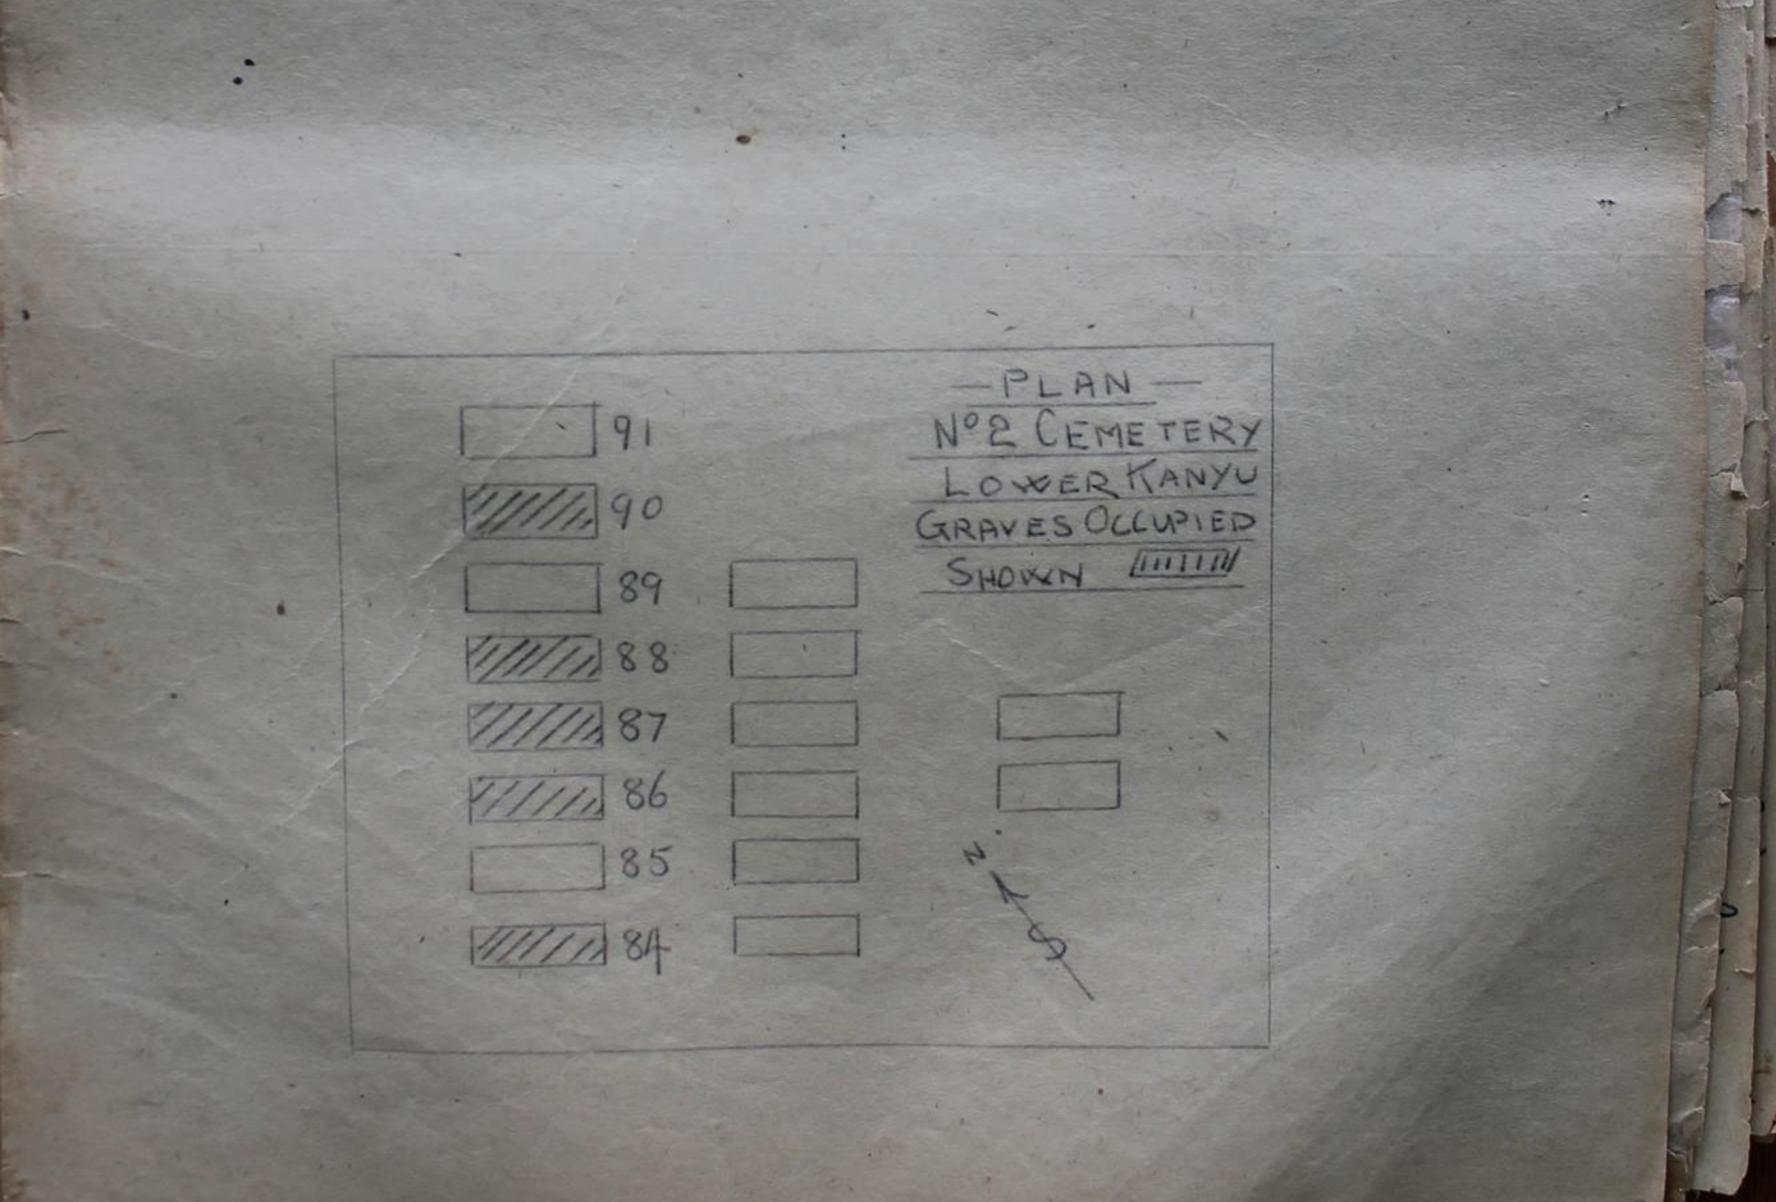

| 8.7.43<br>8.7.43<br>30.6.43<br>9.7.43<br>24.6.43<br>20.6.43<br>11.7.43<br>9.7.43 | Dysentery<br>Malaria<br>Dysentery<br>Dysentery<br>Malaria<br>Dysentery<br>Dysentery<br>Mal. MT. Cerebral<br>Cholera<br>Cholera<br>Cholera<br>Malaria<br>Malaria<br>Cholera<br>Cholera<br>Cholera<br>Cholera<br>Cholera<br>Dysentery<br>Dysentery, Malaria<br>Malaria<br>Cholera<br>Malaria<br>Cholera<br>Dysentery, Malaria<br>Malaria<br>Cholera<br>Malaria |

bopies sent to: - Australian Army Staff. adminally bolonial Office Dutch Antholices.

124

SS/330/141/238 (CAS P.W).

### UPPER KANYU No. 2. CEMETERY



~ 1 55/330/141/238 (CAS R.J.) KANYU TO AUSTRALIAN LINES FORMED RD. - 400705 (APPRox) -> 1 CAMP TREES BLAZED WITH CROSS HX-CEMETERY SCALE A 135 des Tatier NOI .R. KNEI LOCALITY SKETCH Nº 2 CEMETERY LOWERKANYU





### LOWER KANYU NO. 2. CEMETERY

|   | and a |           |               |                    |              | LOWER K             | ANYU NO. |
|---|-------|-----------|---------------|--------------------|--------------|---------------------|----------|
| 1 | Whole | GRAVE NO. | POW NO.       | REGTL. NO          | RANK         | NAME                |          |
|   | 8820  | 84        | 5018          | 2050 254           | L/Bdr        | HORLEY              | H        |
|   | 13981 | 86<br>87  | 6472<br>4998  | 5491957<br>2366556 | WO1<br>Sgm   | RUSSELL             | EC       |
|   | 33452 | 88<br>90  | 13119<br>5544 | 2876391            | /Pte<br>2/Lt | MITCHELL<br>CAMERON | J<br>MF  |

bopy sent to: bolonial Office.

SS/330/141/238 (CAS P.w).

1+4 .

a name

| UNIT