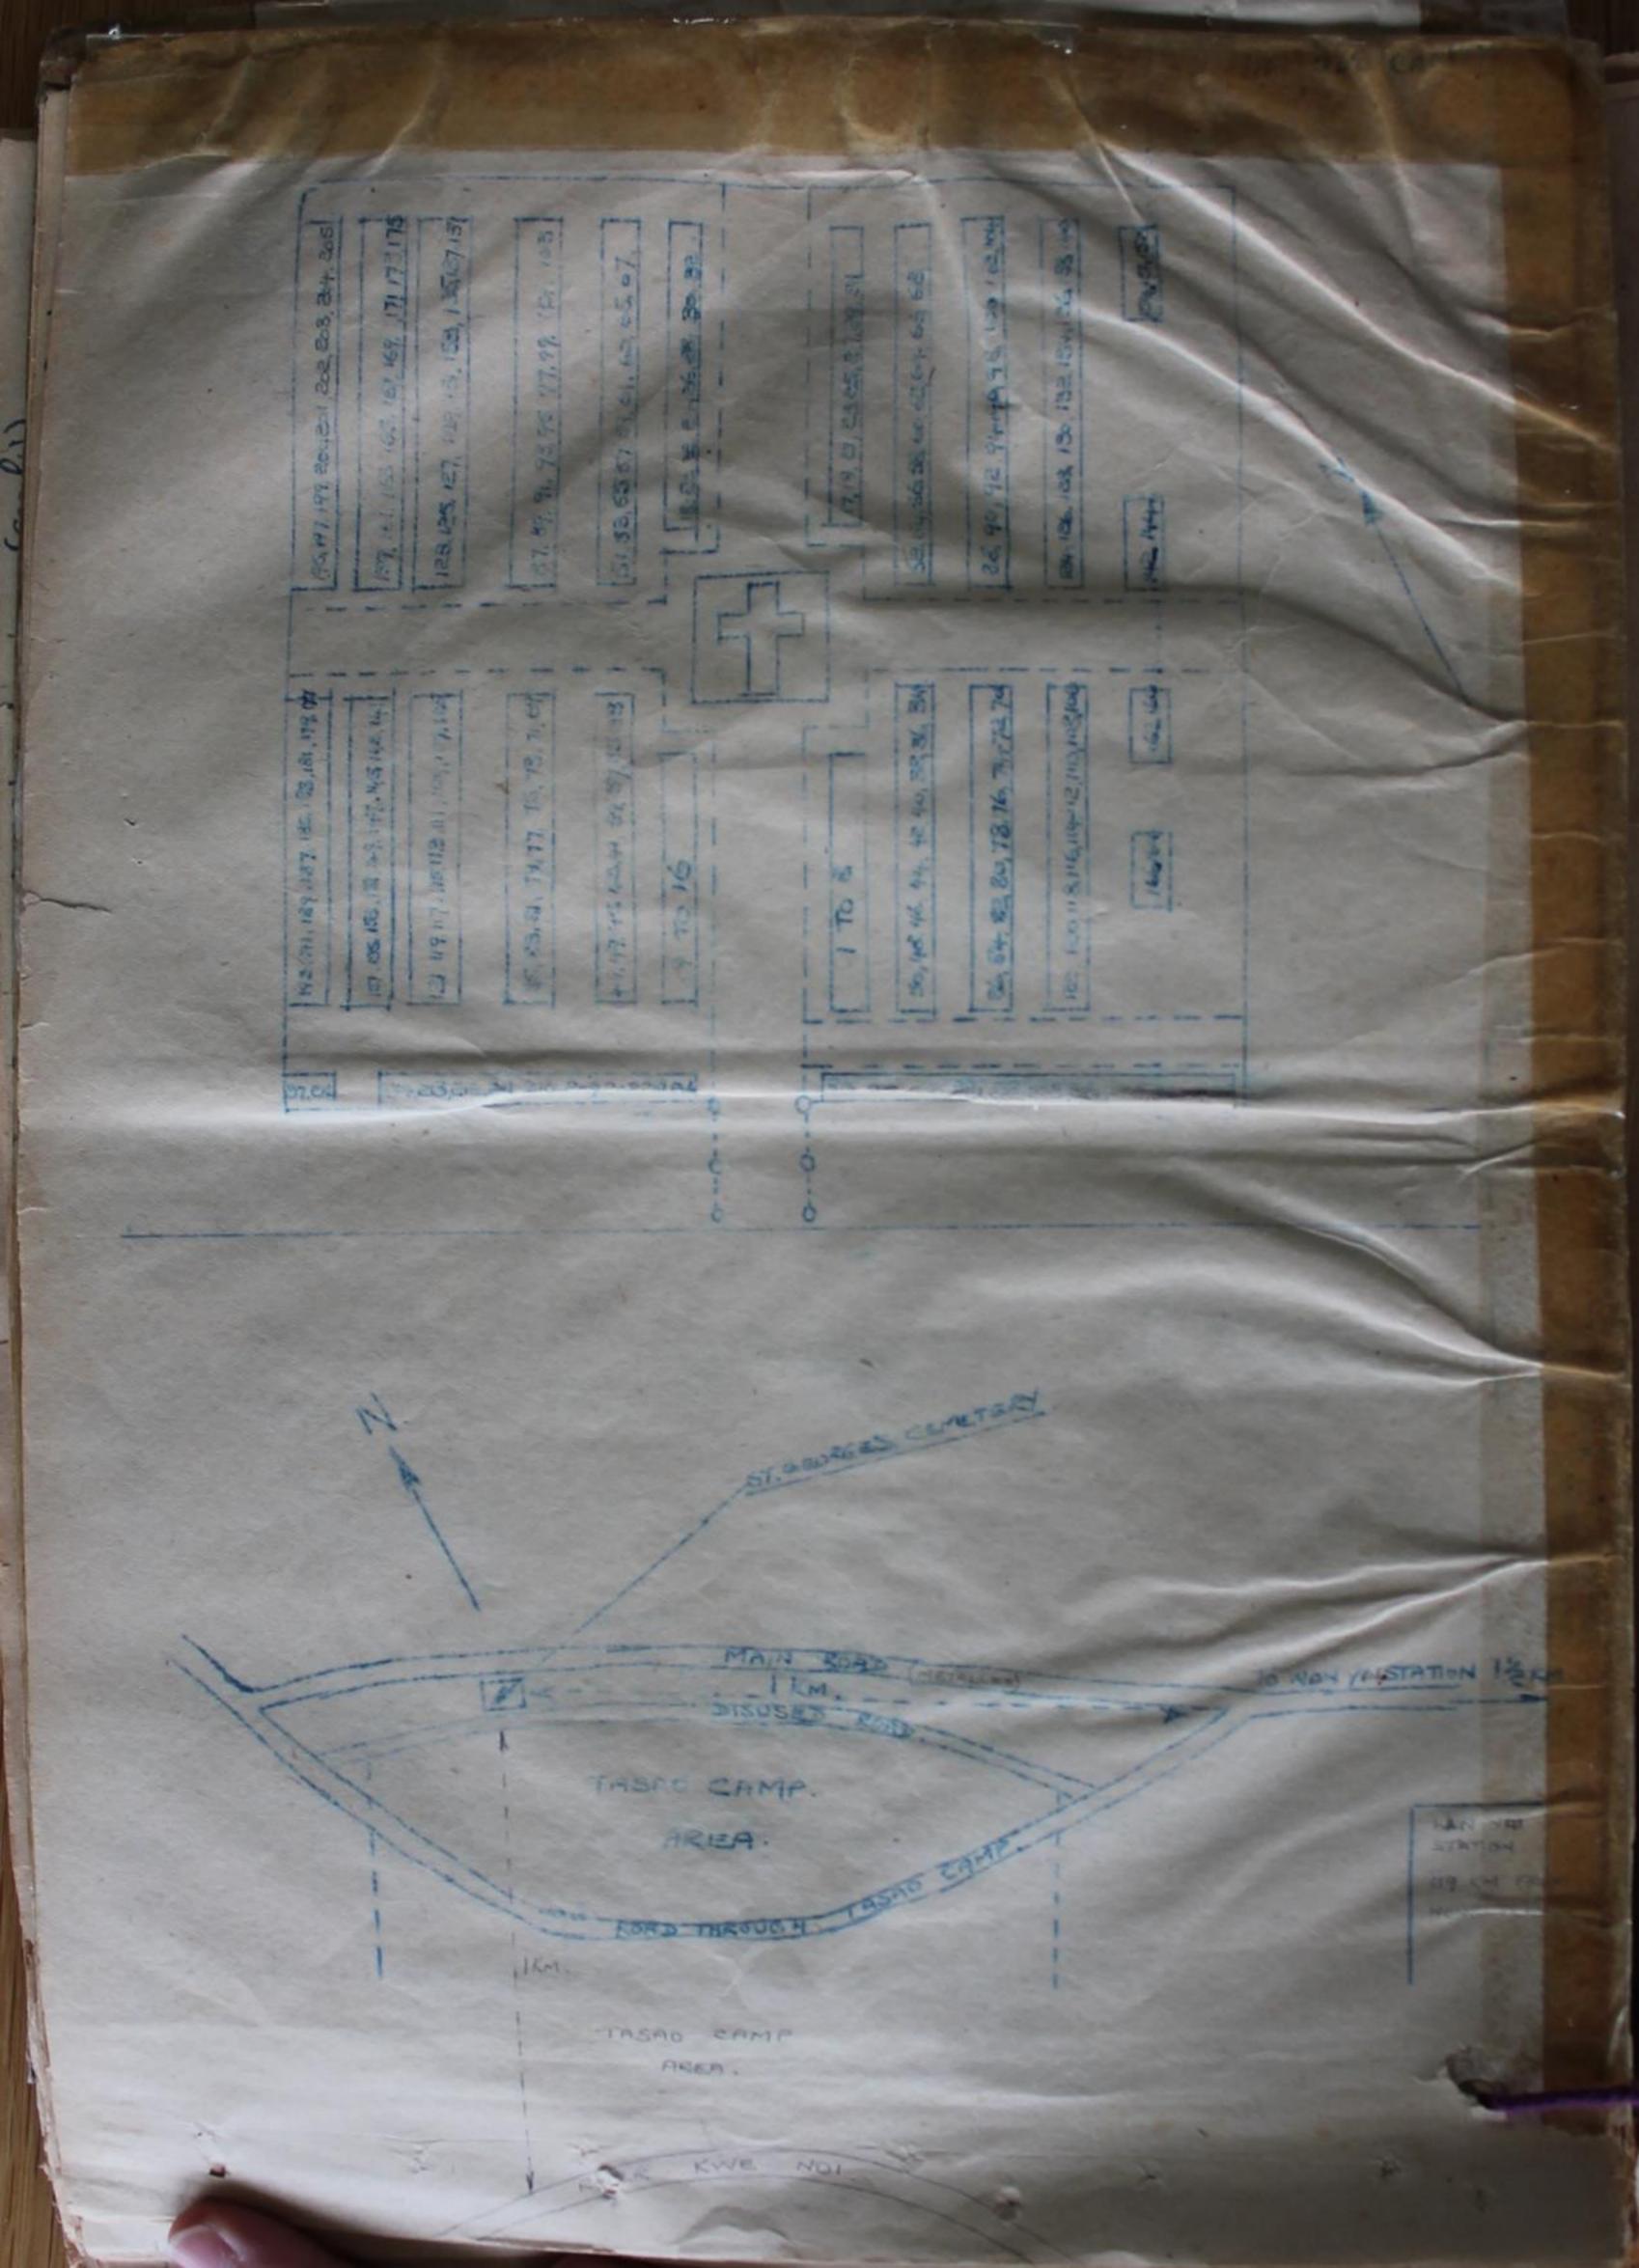

| 50513<br>77639                                                                                  | sdr<br>sðr                                                                    | HEDRICH V<br>WIEDERHOLD LCA<br>BANSE A                                                                                | Mil.Motor Dienst.<br>8 Inf.Bat.                                                                                                        | 29.5.45<br>11.6.45                                                                                         | (Bombing injury)<br>Struck by lightning.<br>Blackwater Fever & Cer.Ma                                                                                                                                           |

55/330/141/238 (CASP.W.).

H2:



0



TASAO No. 1 CEMETERY

-

19

1

| NEN 12                                                                                 | GRAVE No.                            | POW No                                               | . REGTL NO.                                                   | RANK                                                      | NAME                                                                                                                       | UNIT                                                                                                                       | 1.1.000                                                                                  |                                                                                                                 |
|-