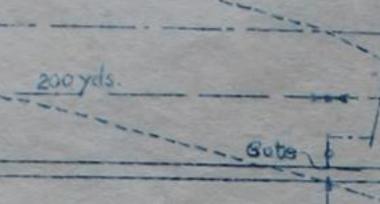

.<br>148 Field Regt. R.A.<br>1/5 Sherwood Foresters<br>9 Coast Regt. R.A.<br>7 Coast Regt. R A.<br>S.S.V.F.<br>1/5 Sherwood Foresters<br>1/5 Sherwood Foresters<br>2 Gordon Highlanders<br>4 Royal Norfolk Regt.<br>S.S.V.F.<br>1/5 Sherwood Foresters | $ \begin{array}{r} 20.11.42 \\ 15.11.42 \\ 19.11.42 \\ 3.3.43 \\ 8.3.43 \\ 2.4.43 \\ 6.4.43 \\ 27.2.43 \\ 24.11.42 \\ 19.11.42 \\ 19.11.42 \\ 10.11.42 \\ 4.1.43 \\ \end{array} $ | Dysentery<br>Acute Card.Failure<br>Cardiac Failure<br>Acute Card.Failure<br>Myocarditis<br>Dysentery<br>Amoebic Dysentery<br>Amoebic Dysentery<br>Dysentery.Malaria<br>Appendicitis<br>Bacillary Dysentery<br>Drowning<br>Bacillary Dysentery<br>Cer.Embolism<br>Diphtheria<br>Dysentery, Malaria |

bopy sent to bolonial affice.

8

55/330/141/238 (CASP.J).

42

-- 1+2











5 SS/330/141/238(CAS R.J)

miniman BURIAL AREA

manneller

(R)

Marked AT FROM. CEMETERY-HUJTOCK ----

with A.I.F. Badge.

Spring.

X

750 yds.

13

TO KANYU . NO. 1





Stream )





| Softwart         Durch Gurdenic of the first of the | the state of the s |
|-----------------------------------------------------------------------------------------------------------------------------------------------------------------------------------------------------------------------------------------------------------------------------------------------------------------------------------------------------------------------------------------------------------------------------------------------------------------------------------------------------------------------------------------------------