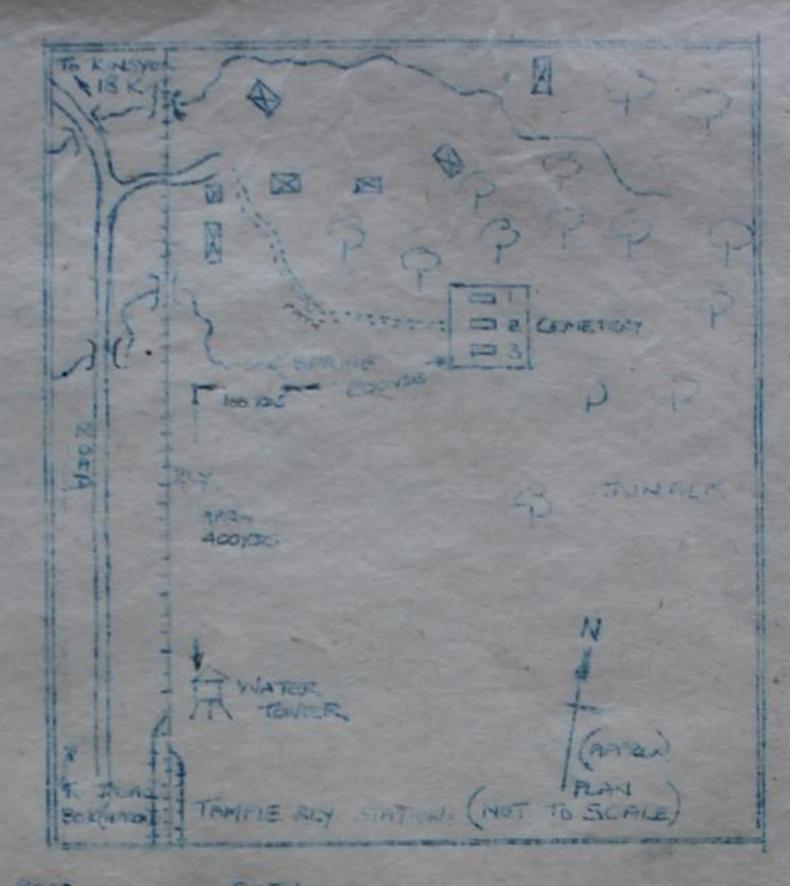

|          | Unit.                                                                             | Date of death.                                              | Cause of death.                                     |
| 37245<br>34-81<br>84-19<br>12339<br>17016-1 |           | 9697<br>3179<br>3896<br>4184<br>4165 | NX50085<br>5776159<br>838221<br>5952654<br>5950044 | Pte<br>L/Cpl<br>Bdr<br>Pte<br>Pte | MacNAMARA<br>BRIGHTON<br>HENDERSON<br>PAGE<br>WILES | SD<br>AC | 2/19 En AIF<br>5 R.Norfolks<br>16 Def.Regt RA<br>5 Beds & Herts<br>5 Beds & Herts | 19.6.43<br>14.6.43<br>18.6.43<br>3.7.43<br>3.7.43<br>3.7.43 | Cholera<br>Malaria<br>Malaria<br>Cholera<br>Cholera |

And the second strategy

Constant of the

1+2

55/330/141/238(CASPW).

## 35/330/141/238 (CASPW)



NOTE .- THIS PLAN IS A COPY OF ONE MADE BY. MAJOR. I.R. COX. R. SIGS .



TAMPI CEMETERY.

Ē

0

| . borg | Grave No. | POW No. | Regtl No. | Rank. | Name.        |
|--------|-----------|---------|-----------|-------|--------------|
| 5195   | 2         | 1250    | 4278386   | Fus   | CRITCHLEY    |
|        |           |         |           |       | States 1 - 1 |
|        |           |         |           | -     |              |

0 51

30.

55 330 /141 /238 (CAS P.w.).

(J.) .

|   |       |             | Carlo I |        | et.1.  |
|---|-------|-------------|---------|--------|--------|
| - | Unit. | Date of dea | th. Can | asé of | death. |
|   | 9 RNF | 1.2.44      | Mal     | laria. |        |

0



PLAN OF .

KANNU Nº I CEMETERY

NOT TO SCALE

| 1   | 122  | 122  | BIL  | 1.16 |