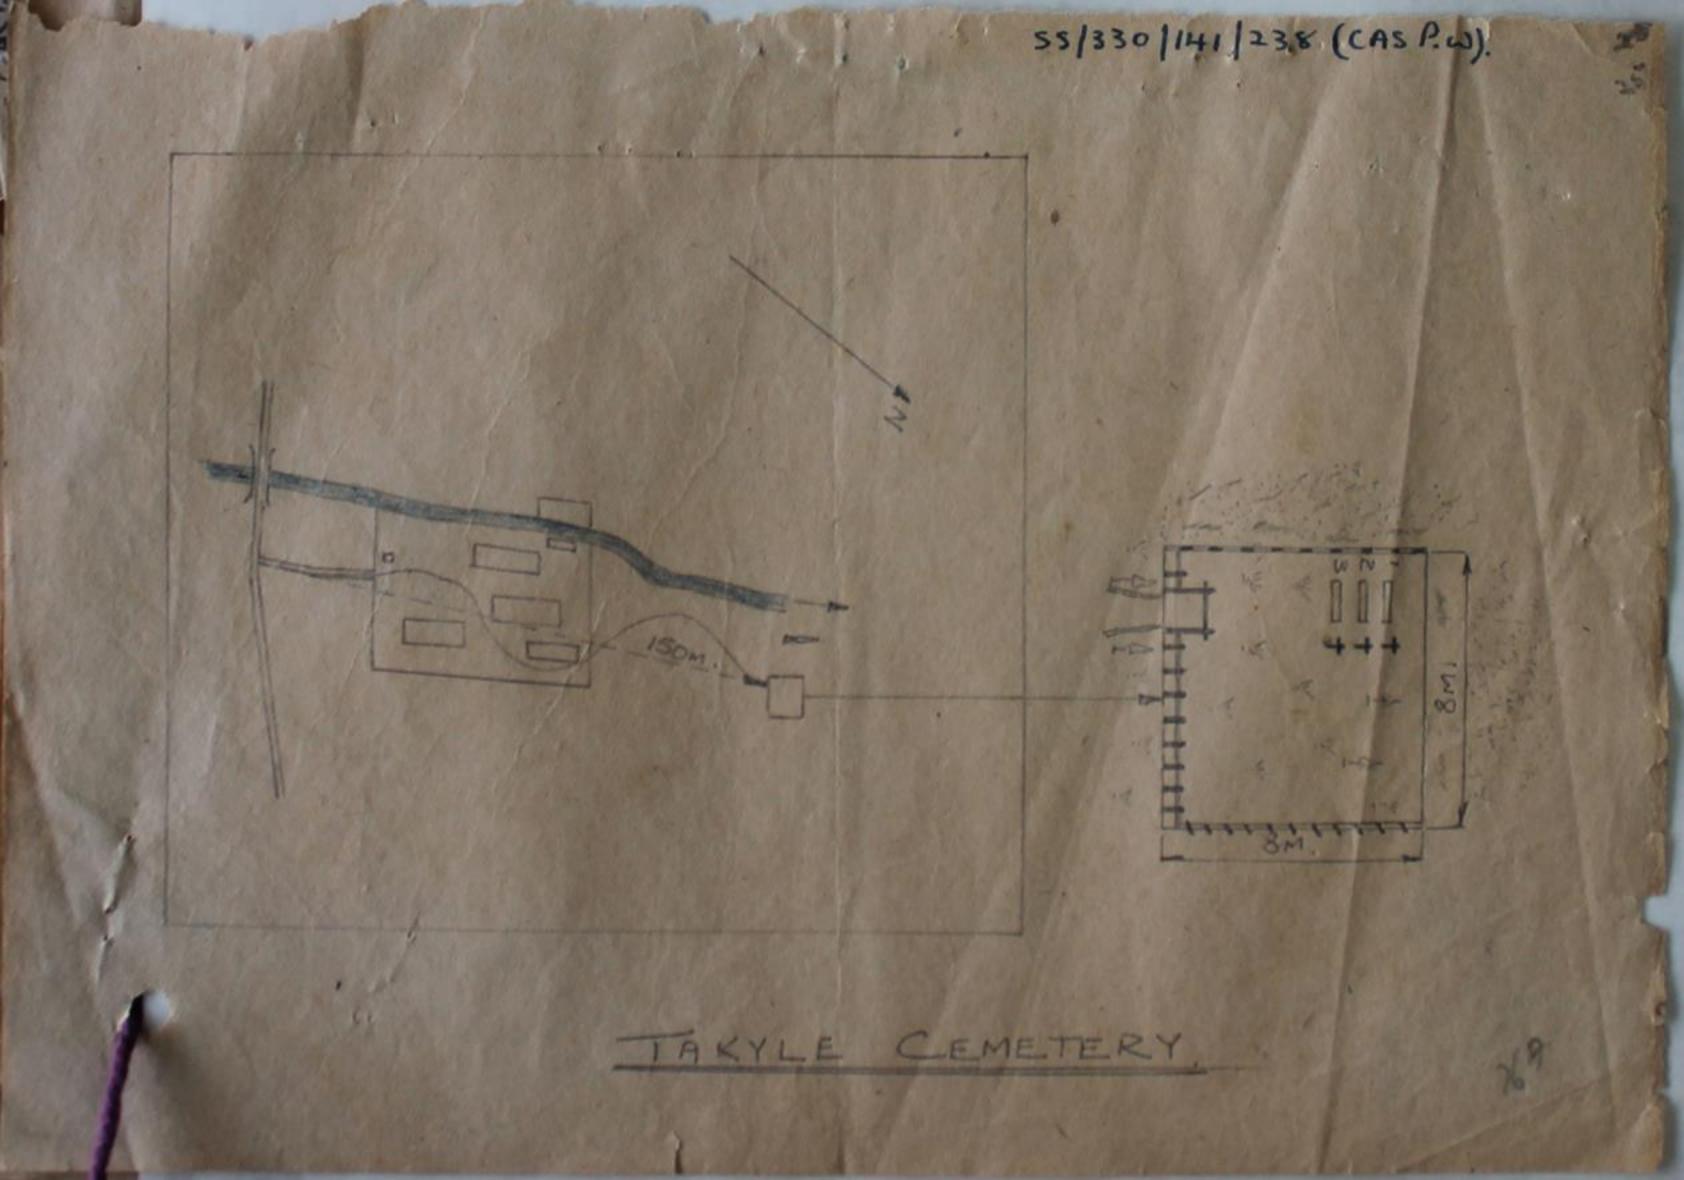

N  | VMA       | Verlich  |

bopies sent to: Australian Any Staff. Dutch Autroities H. bolanial Office. Adminally

AIF 18" HQ. (RA SP ML RAMC AIF N Fusiliers AIF RAOC AIF X Tjimahi Regt RA d. Arty e Corps Regt RA Cank RA 98 Fd Amb tings.

Data of Death 6.8.45 11.8.45 12.8.45 14.8.45 1.8.45 15.8.45 16.8.45 16.8.45 16.8.45 16.8.45 17.8.45 18.8.45 19.8.45 19.8.45 19.8.45 19.8.45 20.8.45 20.8.45 20.8.45 30.8.55

Cause of Death. Malaria Typhus Typhus Malaria & B.B. Malaria Malaria & BB Malaria & BB Malaria Malaria & BB Malaria & BB Malaria & BB Malaria Malaira & Malaria Malaria Diarrhoea. Typhus Beri Beri Typhus Beri Beri

55/330/14/ 238 (CAS/...

55/330/141/238 (CAS P.W.). NOUHIN HIND HIMINI しいからし -++-117 Pit 150 m 乳 IT 21 緊張道 西山 会 **分菜**地 国 196 4 + 3 14/2 10五二五天亡 10 1 これたとい 17.7 10 2t <







8

| l   | pies sent to                            | f Dutch                                                                                                                                                                                                         | - Thuthorit                                                                                                                                                                                                                           |                                                                                                                                                  |