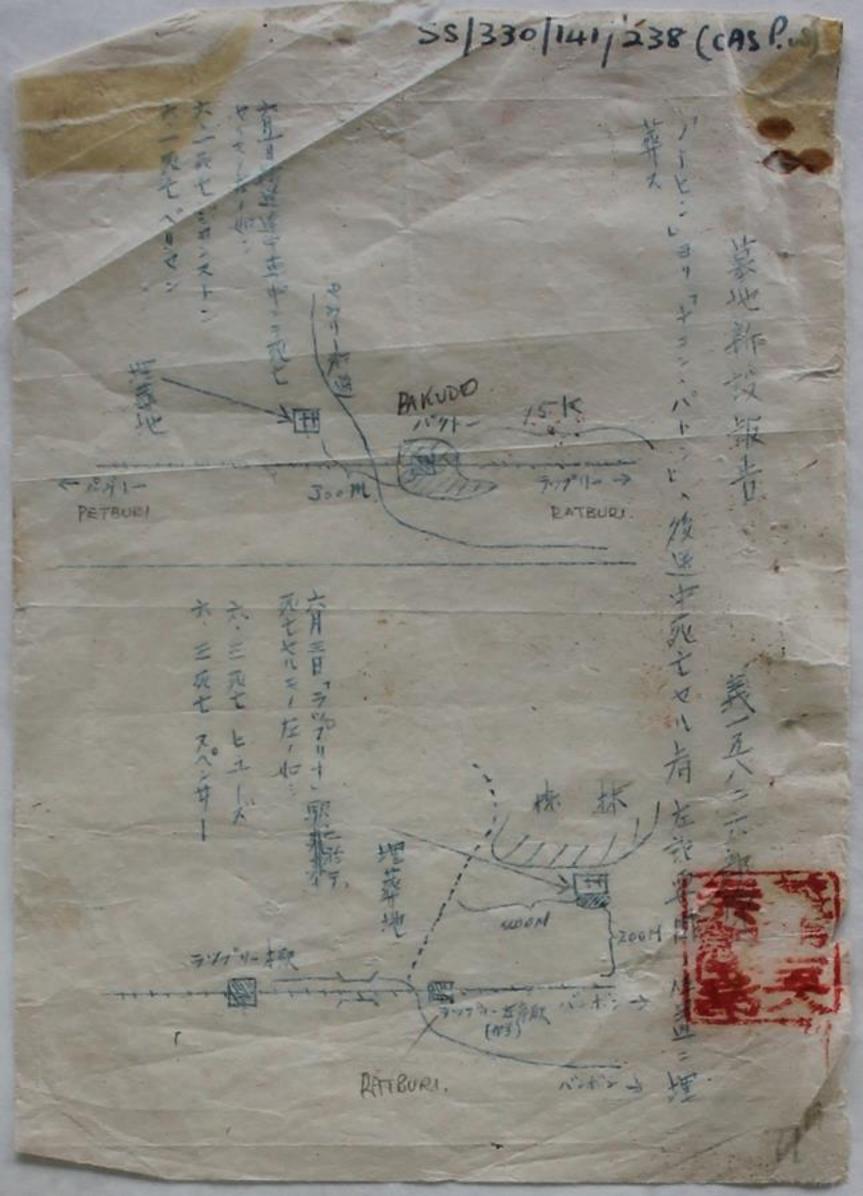

24

59

31 -11

455

```
North - North
TAMAKAN
KANBURI
NAKONPATON
KONKUI TA
HINDARTO
LONGI - Burna
NONGPLATIK - Main
FUNGYSHO Jungle Camp
CHANGI
TAKANUN
BRENCASSI
ACCIDENTAL - Drowning
SHOT
190 Kilo - Bombing
213 Kilo - Bombing
243 Ki lo
JAPAN PARTIES - At Sea
TIMONTA
N AMUCHANYAI
WAMPO (near)
nr WANYAI
BONDE!
BANDAPONG
NONGPLADUK -
MANYAI / TARDAN
TANAJO
 PARUAI
PRATCHAI
PRATCHAPKIRIKAN + 1 HEAR
MINOWA
 TAKIRI ---
 RATHIRI
 PARUDO
 MIKI
 SONKRAI - South West
 TAUPE - Blasting
```