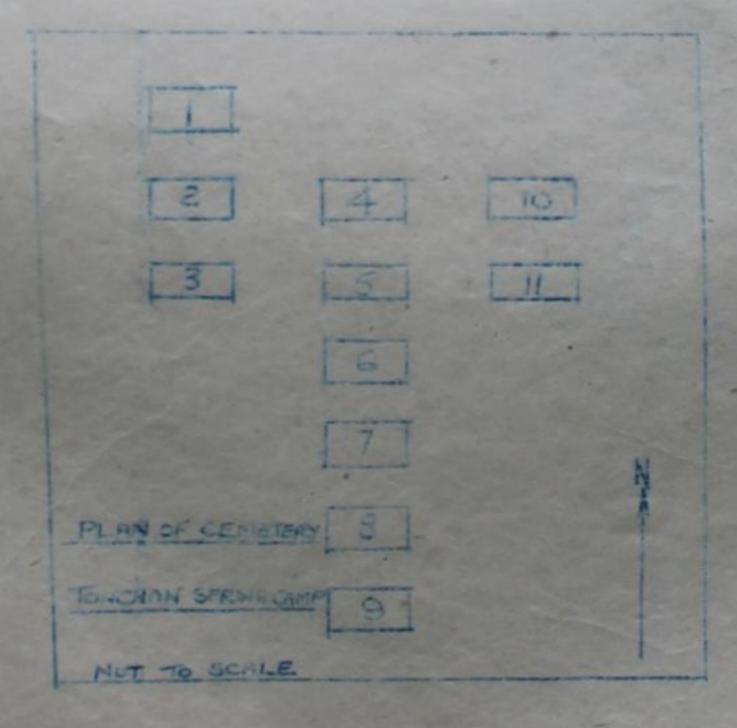

Malaria<br>Dysentery<br>Dysentery<br>Dysentery<br>Dysentery<br>Dysentery<br>Dysentery.Malaria<br>Malaria.<br>Dysentery.Malaria<br>Malaria.<br>Dysentery.Malnutrition.<br>Dysentery.Beri-Seri.<br>Cholera.<br>Cardiac Beri-Beri.<br>Dysentery |
| 1.8.43                                                                                                                                                                                                                                                | Cardiac Beri-Beri.                                                                                                                                                                                                                                                                                                |





### TONCHAN SPRING CAMP CEMETERY.

The state

(m)

1

| the state                                                                                                                                                                                                                                              |                                                                                      |                                                                                                                                |                                                                        | TONCHAN SPRING                                                                                                            | CAME                     | CEMETERY.