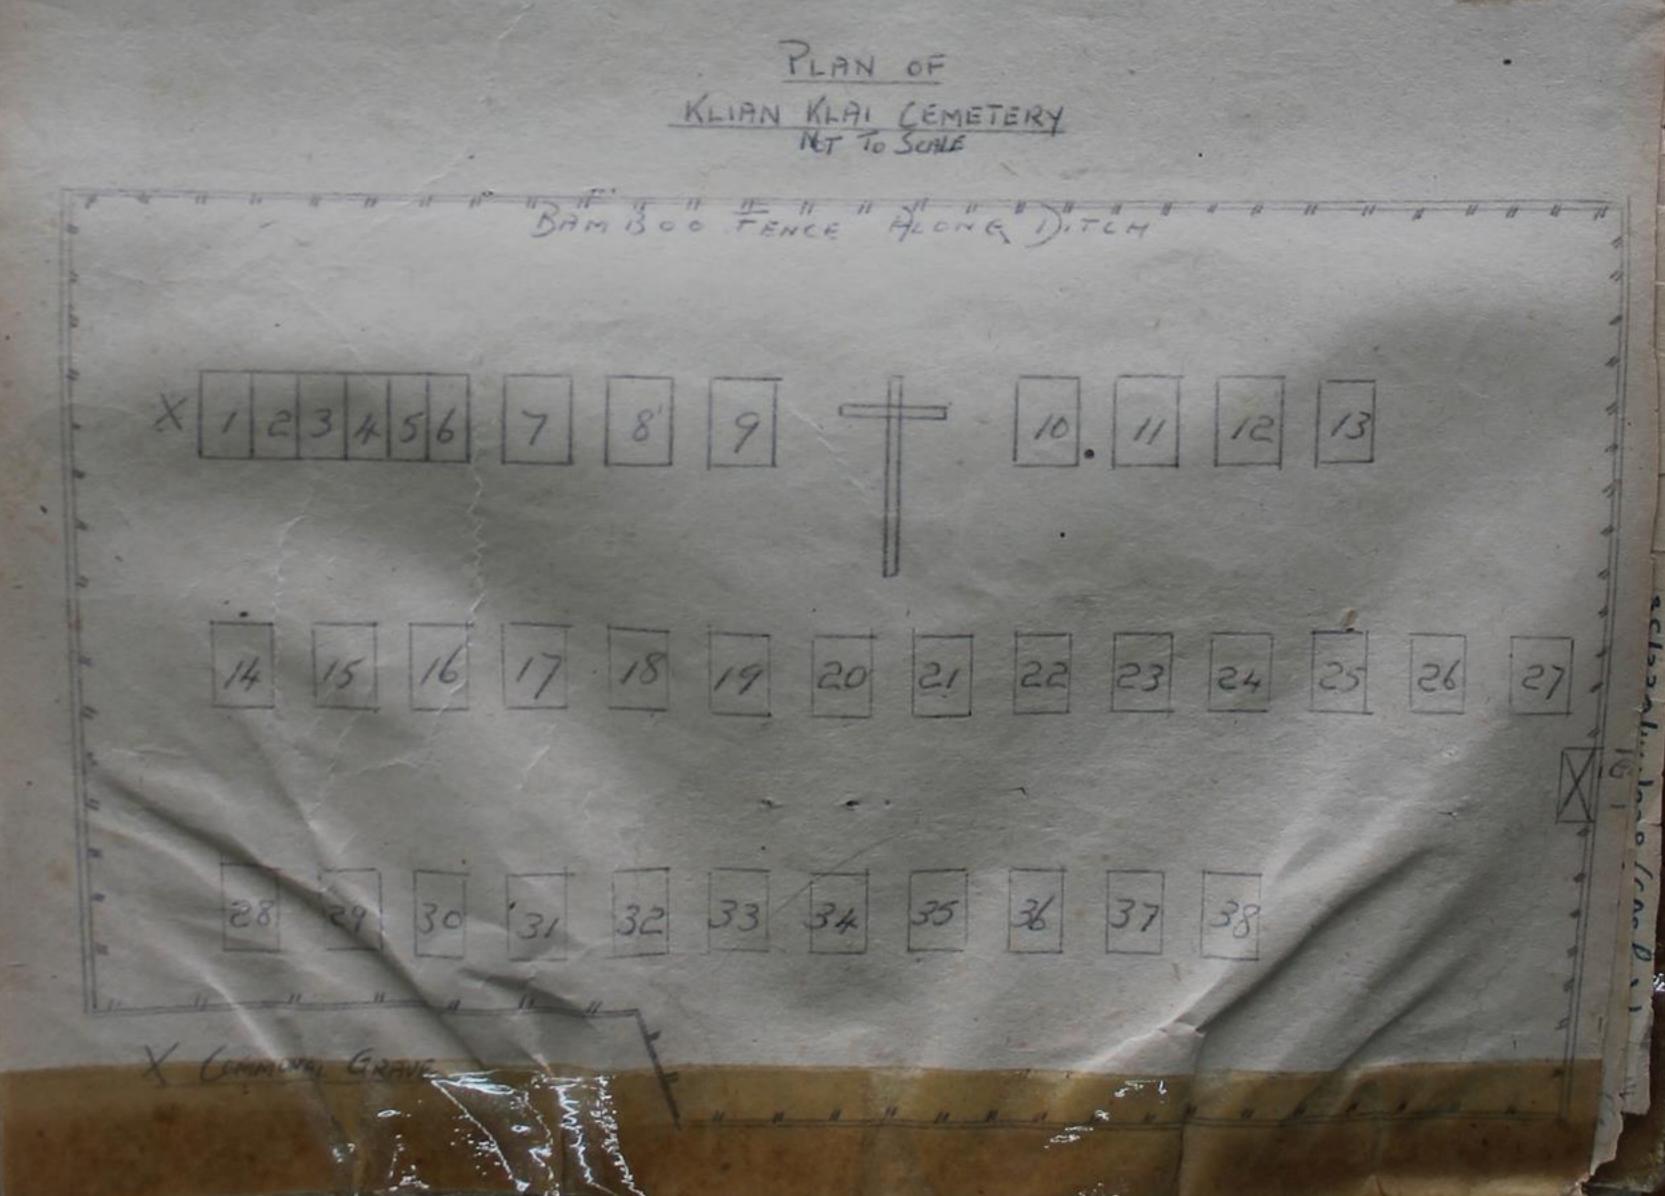

## SUMMARY OF DEATHS IN NO. IV GROUP.

|                                          | UP TE TOO | TOA    | THEROT |        |         |
|------------------------------------------|-----------|--------|--------|--------|---------|
| CEMETERY .                               | BRITISH.  | U.J.A. | DUTCH. | AUST.  | TOTAL.  |
| TAMUAN                                   | 14        |        | 16     | 2      | 32      |
| TASAO Number 1                           | 116       |        | 48     | 18     | 182     |
| Tasao Number 2                           | 355       |        | 25     | 106    | 486     |
| TASAO Number 3 (Cholera)                 | 36        |        | 2      | 9      | 47      |
| TONCHAN - Main                           | 104       |        | 1      | 1.     | 106     |
| TONCHAN - South                          | 18        |        |        |        | 18      |
| TONCHAN - Spring                         | 11        |        | -      | -      | 11      |
| TONCHAN - South (Cholera)                | 98        |        | -      | 7      | 105     |
| TAMPIZ                                   | 105       |        | -      | 76     | 1       |
| KANYU - No. 1.<br>Towar Main             | 75        |        |        | 16     | 123     |
| EANTU - Lower Main                       | 18        |        | 1      | 13     | 89      |
| KANYU - Upper No 2<br>KANYU - Lower No 2 | 5         |        | -      | 2      | 22<br>5 |
| KANYU - Upper No 3                       | 24        |        | -      | 11     | 35      |
| KINSYOKE                                 | 118       |        |        | 7      | 125     |
| KINSYOKE - Jungle No 1                   | - 28      |        | -      | 8      | 36      |
| KINSYOKE - Jungle No 2                   | 11        |        |        | -      | íı      |
| KINSYOKE - Dutch                         |           |        | 29     | -      | 29      |
| KINSYOKE - Cholera                       | 8         |        | 1      | -      | 9       |
| WAMPO                                    | 16        |        |        | -      | 16      |
| HINTOK                                   | 1         |        | 10 ~   | · 81 · | 92      |
| KULAN KLAI                               | 25        |        | 4      | 8      | 37 -    |