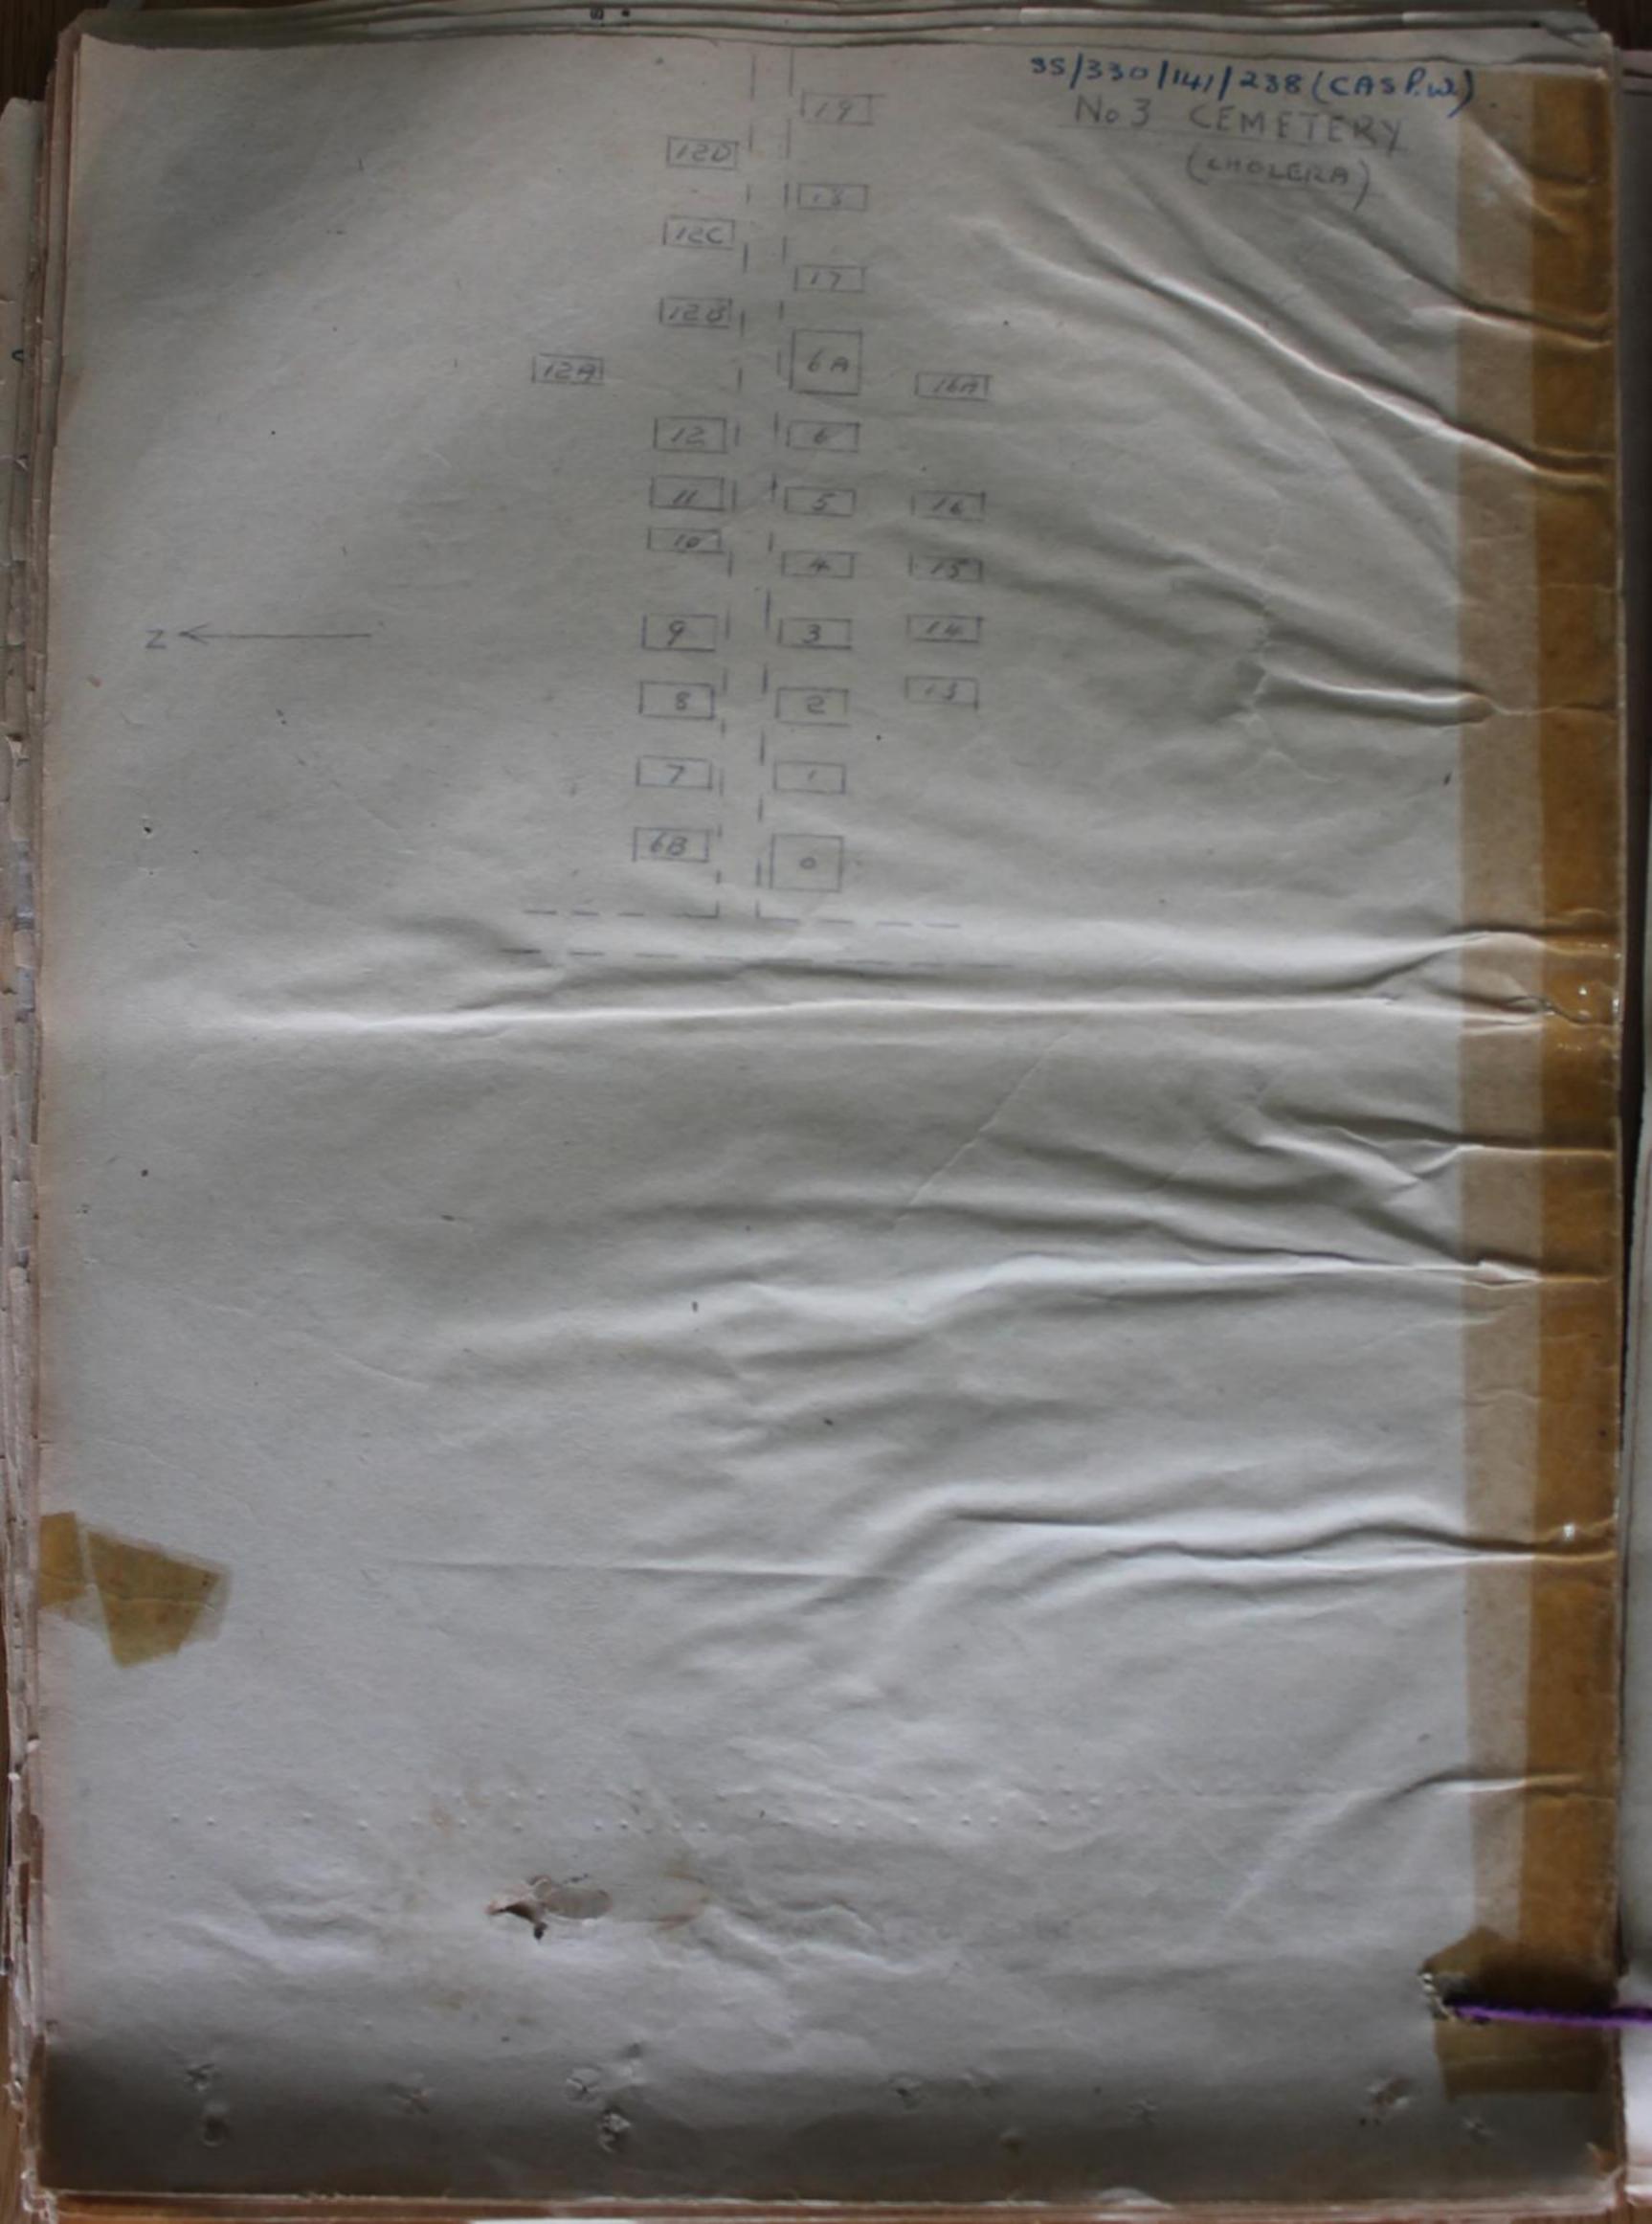

| Dy senter y                     |
| IM     | 2/40 Bn AIF                         | 7.3.44            | Dysentery                       |
| WH     | 3 Hy My A.A. Regt R.A.              | 29.3.44           | Deficiency                      |
| 1 J    | 5 Suffolk Regt                      | 3.4.44            | Malaria<br>Due Malaria Dability |
| JD     |                                     | 18.2.44           | Dys.Malaria.Debility            |
| S      | SSVF                                | 30.3.44           | Amoebic Dys. Typhus             |
| JF     |                                     | 11.10.43          | Amoebic Rysentery               |
| W      | 1 Bn Leicester Regt                 | 15.10.43          | WILLOGOTO THE CHANNEL           |

AND INCOMENTATION AND ADDRESS OF ADDRES



10 1

Copies sent to: australia aning Staff Jutal authorities TASAO NO: 3 CEMETERY - CHOLERA Colonial Office.

and

|   | 48 4            |                        | -60           | slowed of           | gice.      |                       |          | 1+6                                       |               |                                                                                                                 |
|---|-----------------|------------------------|---------------|---------------------|------------|-----------------------|----------|-------------------------------------------|---------------|-----------------------------------------------------------------------------------------------------------------|
|   | 6.70            | GRAVE NO.              | POW NO.       |