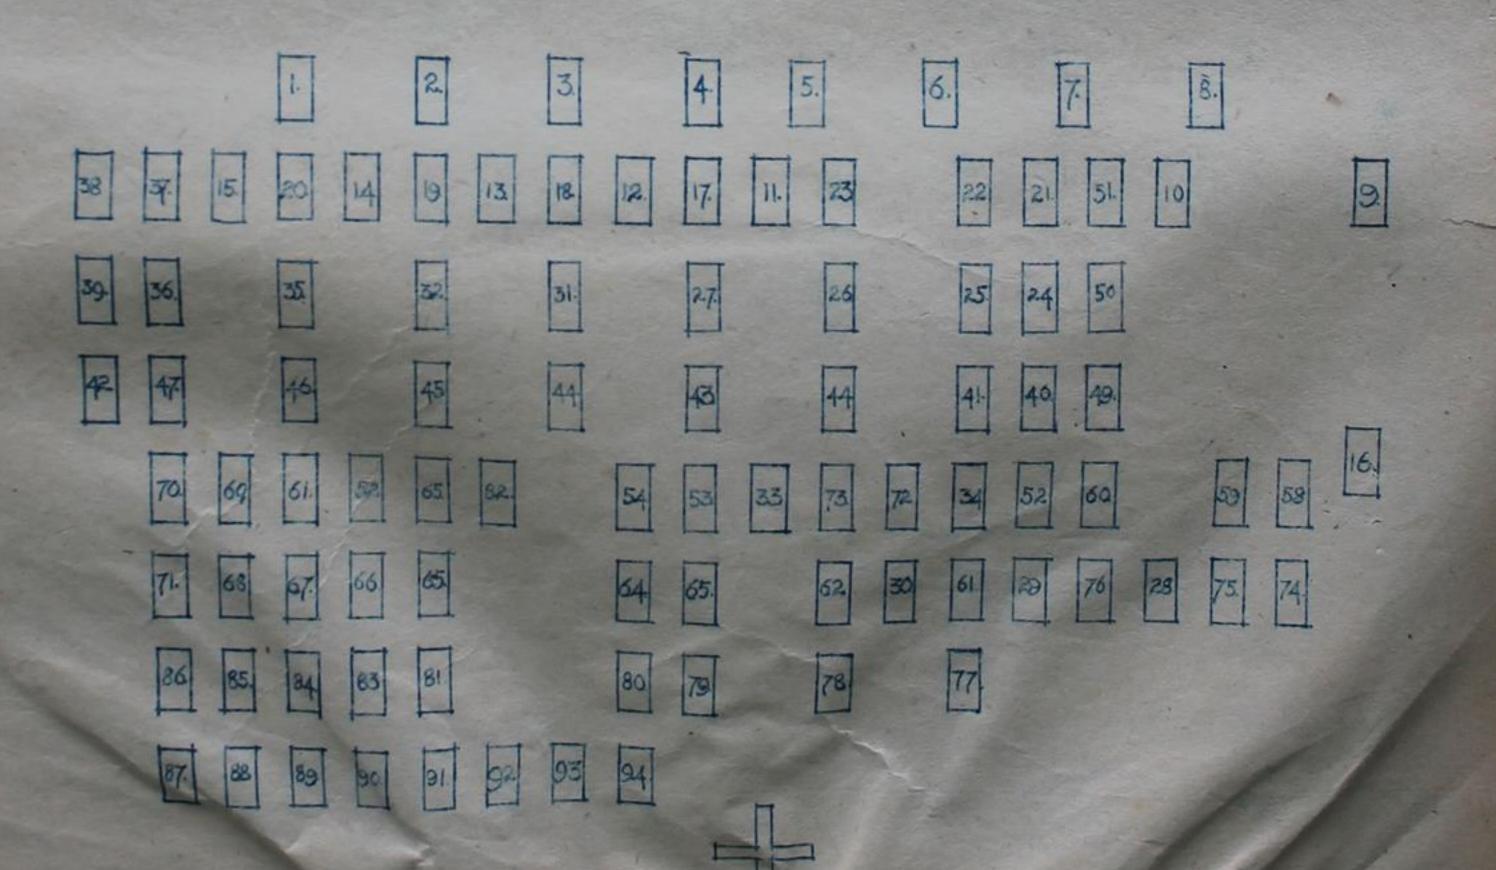

## SUMMARY OF DEATHS IN NO. IV GROUP.

|                                          | UP TE TOO | TOA    | THEROT |        |         |
|------------------------------------------|-----------|--------|--------|--------|---------|
| CEMETERY .                               | BRITISH.  | U.J.A. | DUTCH. | AUST.  | TOTAL.  |
| TAMUAN                                   | 14        |        | 16     | 2      | 32      |
| TASAO Number 1                           | 116       |        | 48     | 18     | 182     |
| Tasao Number 2                           | 355       |        | 25     | 106    | 486     |
| TASAO Number 3 (Cholera)                 | 36        |        | 2      | 9      | 47      |
| TONCHAN - Main                           | 104       |        | 1      | 1.     | 106     |
| TONCHAN - South                          | 18        |        |        |        | 18      |
| TONCHAN - Spring                         | 11        |        | -      | -      | 11      |
| TONCHAN - South (Cholera)                | 98        |        | -      | 7      | 105     |
| TAMPIZ                                   | 105       |        | -      | 76     | 1       |
| KANYU - No. 1.<br>Towar Main             | 75        |        |        | 16     | 123     |
| EANTU - Lower Main                       | 18        |        | 1      | 13     | 89      |
| KANYU - Upper No 2<br>KANYU - Lower No 2 | 5         |        | -      | 2      | 22<br>5 |
| KANYU - Upper No 3                       | 24        |        | -      | 11     | 35      |
| KINSYOKE                                 | 118       |        |        | 7      | 125     |
| KINSYOKE - Jungle No 1                   | - 28      |        | -      | 8      | 36      |
| KINSYOKE - Jungle No 2                   | 11        |        |        | -      | íı      |
| KINSYOKE - Dutch                         |           |        | 29     | -      | 29      |
| KINSYOKE - Cholera                       | 8         |        | 1      | -      | 9       |
| WAMPO                                    | 16        |        |        | -      | 16      |
| HINTOK                                   | 1         |        | 10 ~   | · 81 · | 92      |
| KULAN KLAI                               | 25        |        | 4      | 8      | 37 -    |