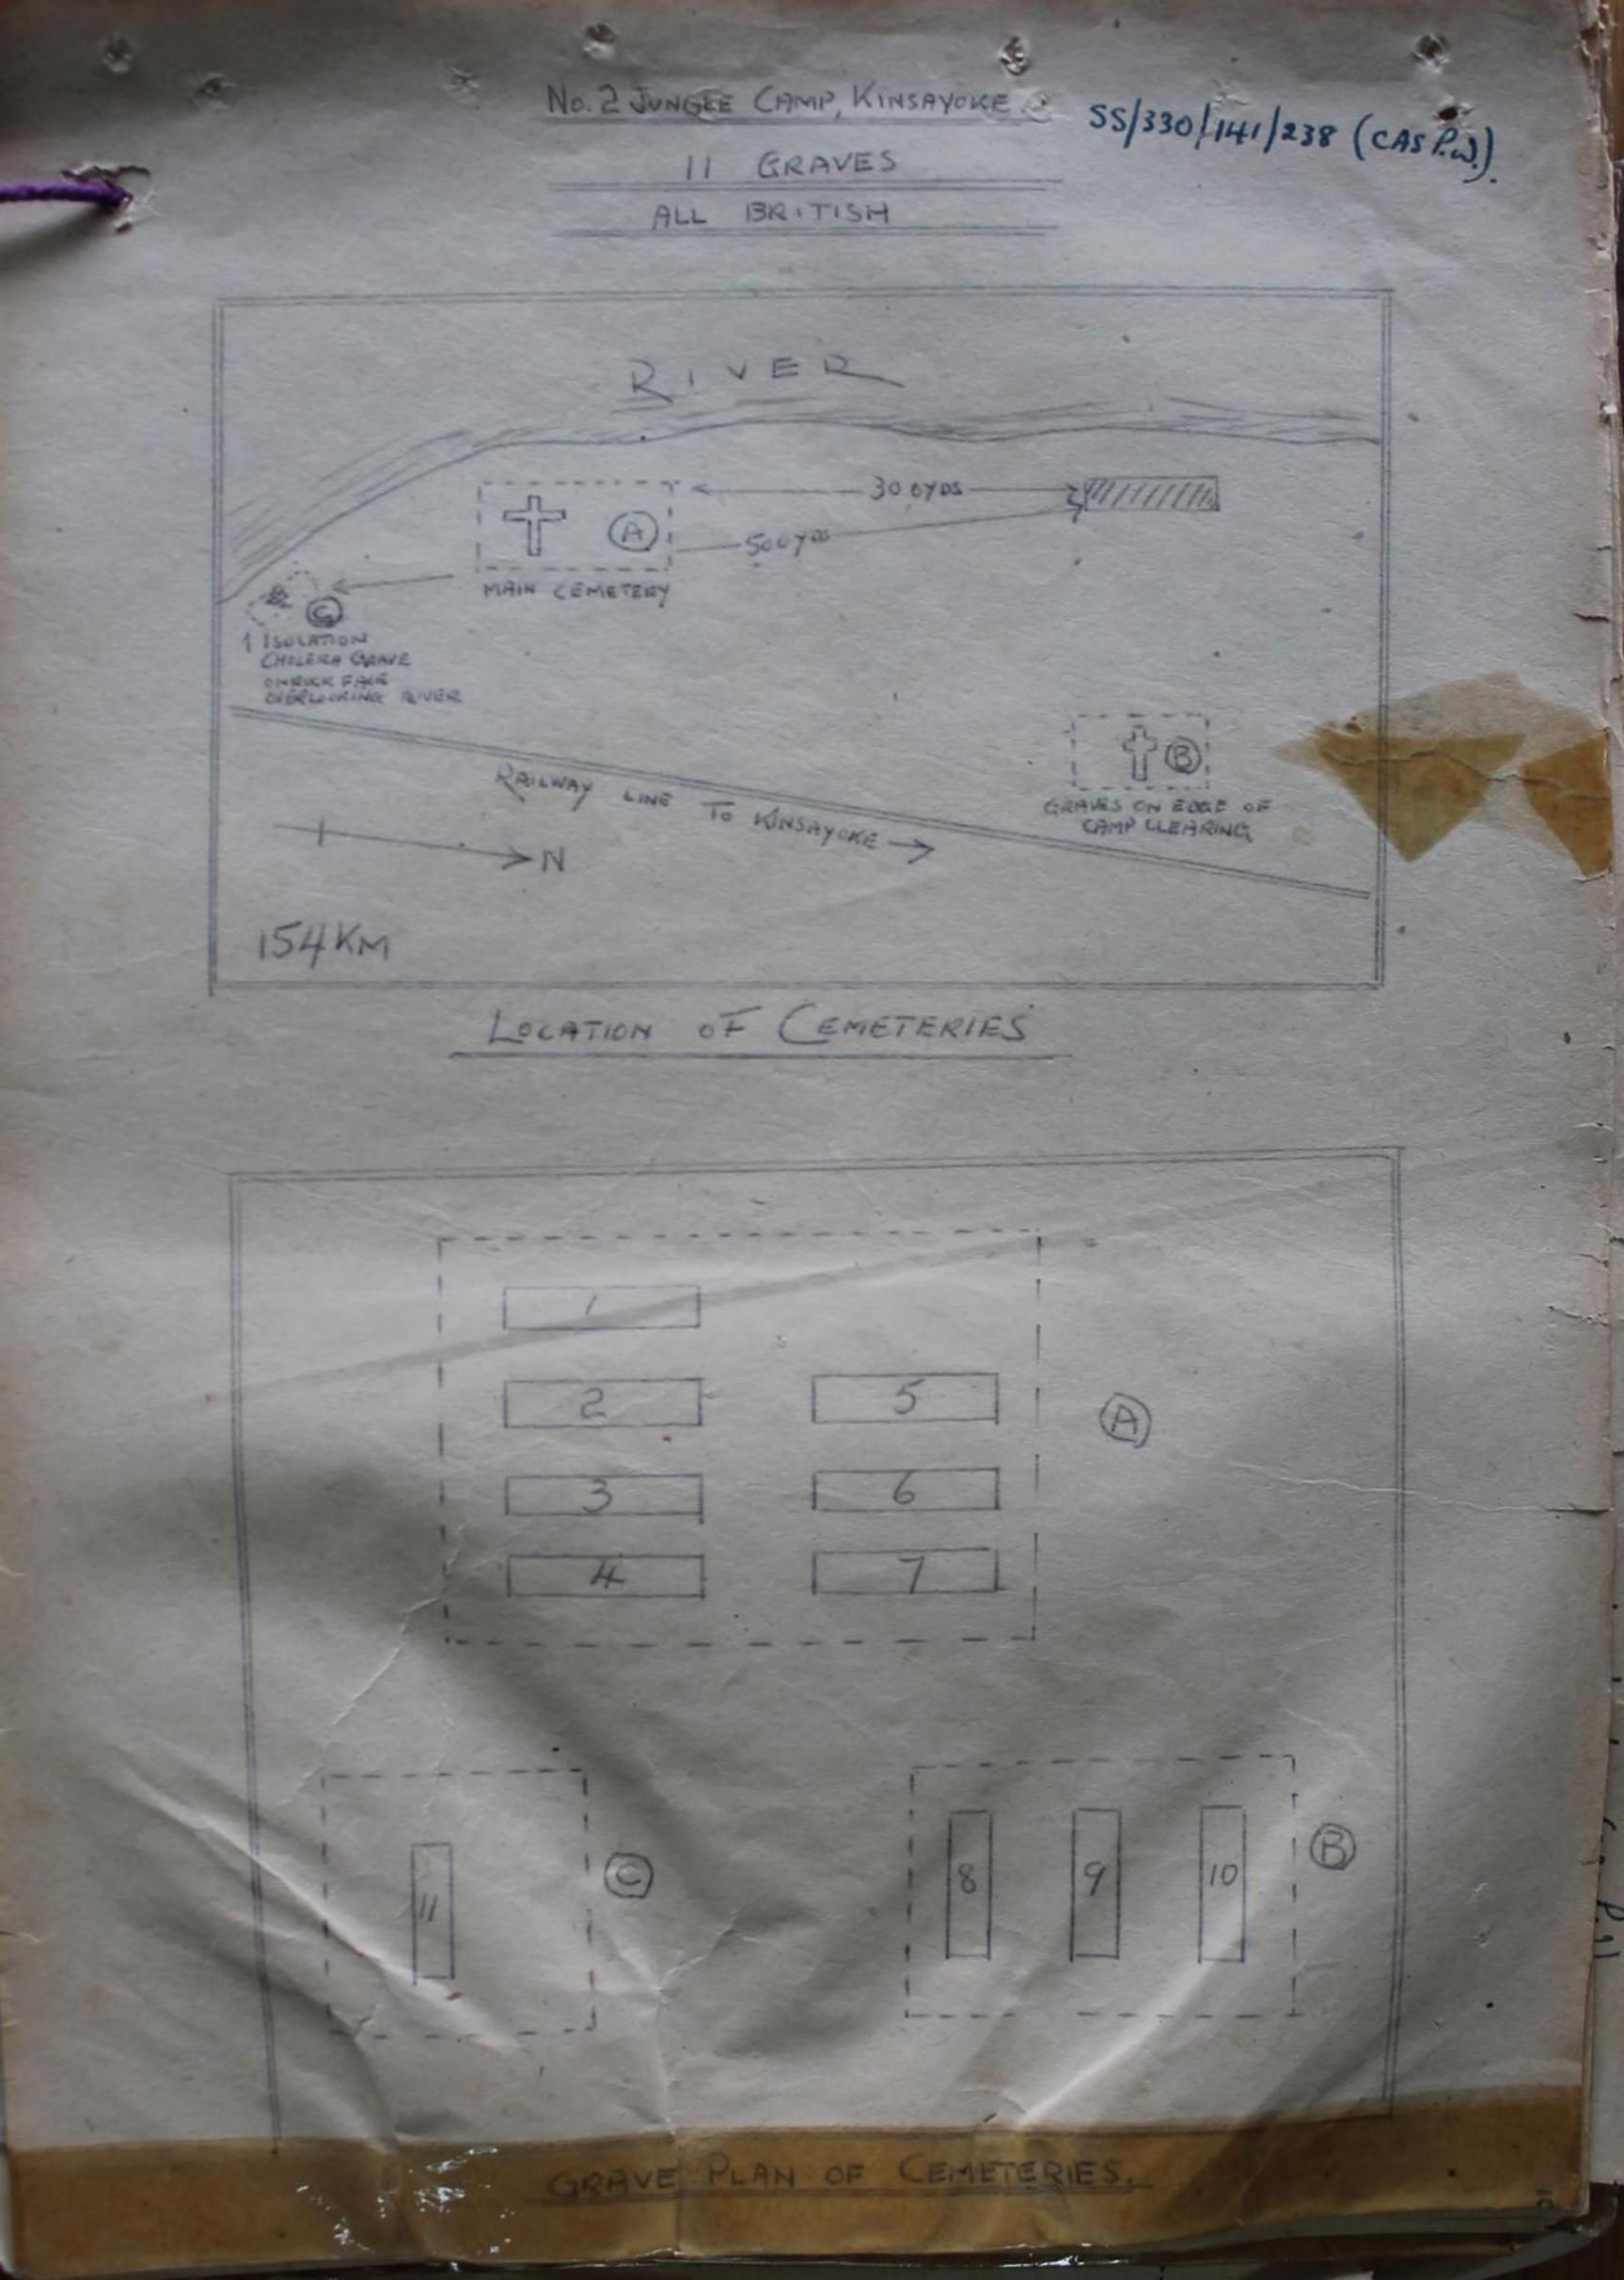

| 27.6.43<br>26.6.43<br>18.6.43<br>12.7.43<br>30.7.43<br>11.8.43<br>24.7.43<br>es 20.7.43<br>17.7.43                                                                                                                                                                                                                                  | Cerebral Malaria<br>Enteritis<br>Dysentery<br>Cholera<br>Cholera<br>Malaria<br>Cholera<br>Cholera, Mabria<br>Cholera                                                                                                                                                      |     |

bapy sent to anstralia any staff.

155/330/141/238 (CASP.)

Dal



|    | (e)                                                                                        |               |                                                                                                          |                                                                                                                      | No. 2.                                                                             | JUNGLE CAMI                                                                                                     | (KINSY                                                      | OKE) CEMETERY