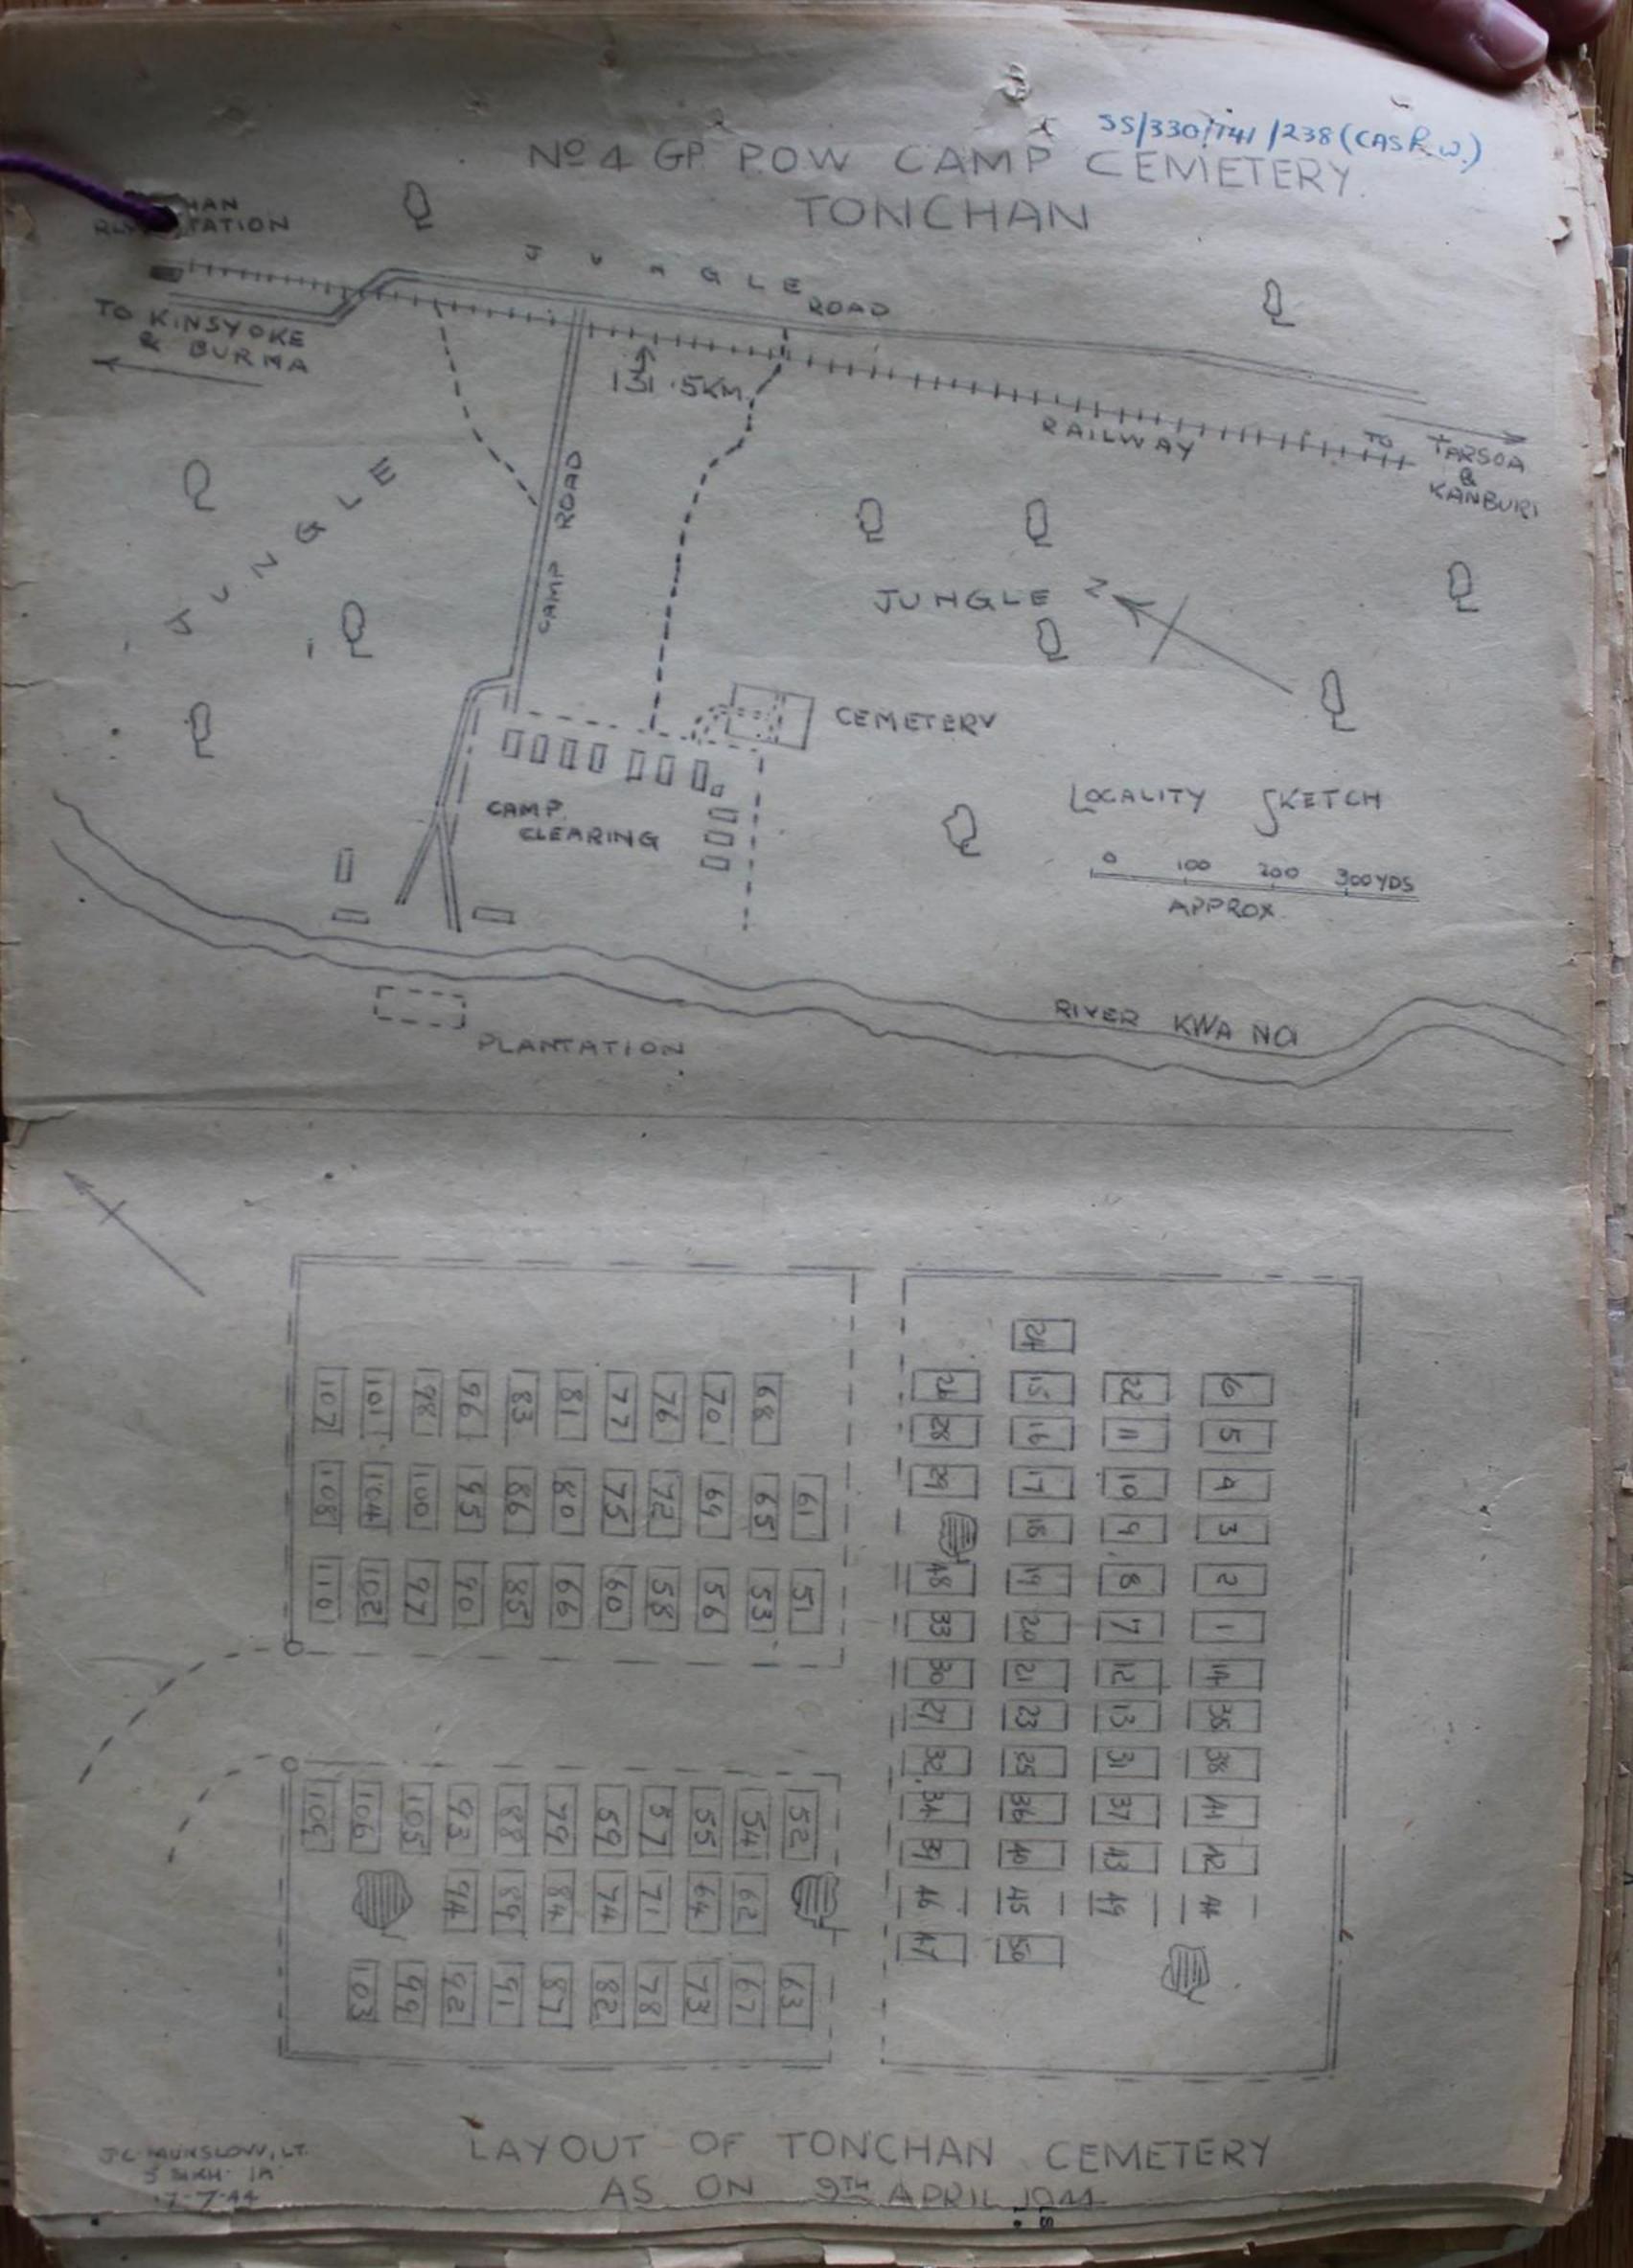

ters | 20.11.43      | Les The second second                                                                                           |
|   | -               | A Real Property of the |               | 4978031             | Tto        | BARROCLIFEE           | -        | A) DHOL MOUL LOLA DUGLE                   |               |                                                                                                                 |
|   | 100             |                        |               |                     |            |                       |          |                                           |               |                                                                                                                 |

55 330/141 238 (CASP.W.)

and the second s



MAIN CEMETERY. TONCHAN

R

L

F

WT

AF

JM

R

EW

K

J

EB

EHE

G

HP

GD

WE

DH

G

TE

RP

HC

R

D

JT

AC

JC

L

R

S

GV

CJ

WJ

LR

GE

W

|          | 4. 6º  | Grave No.