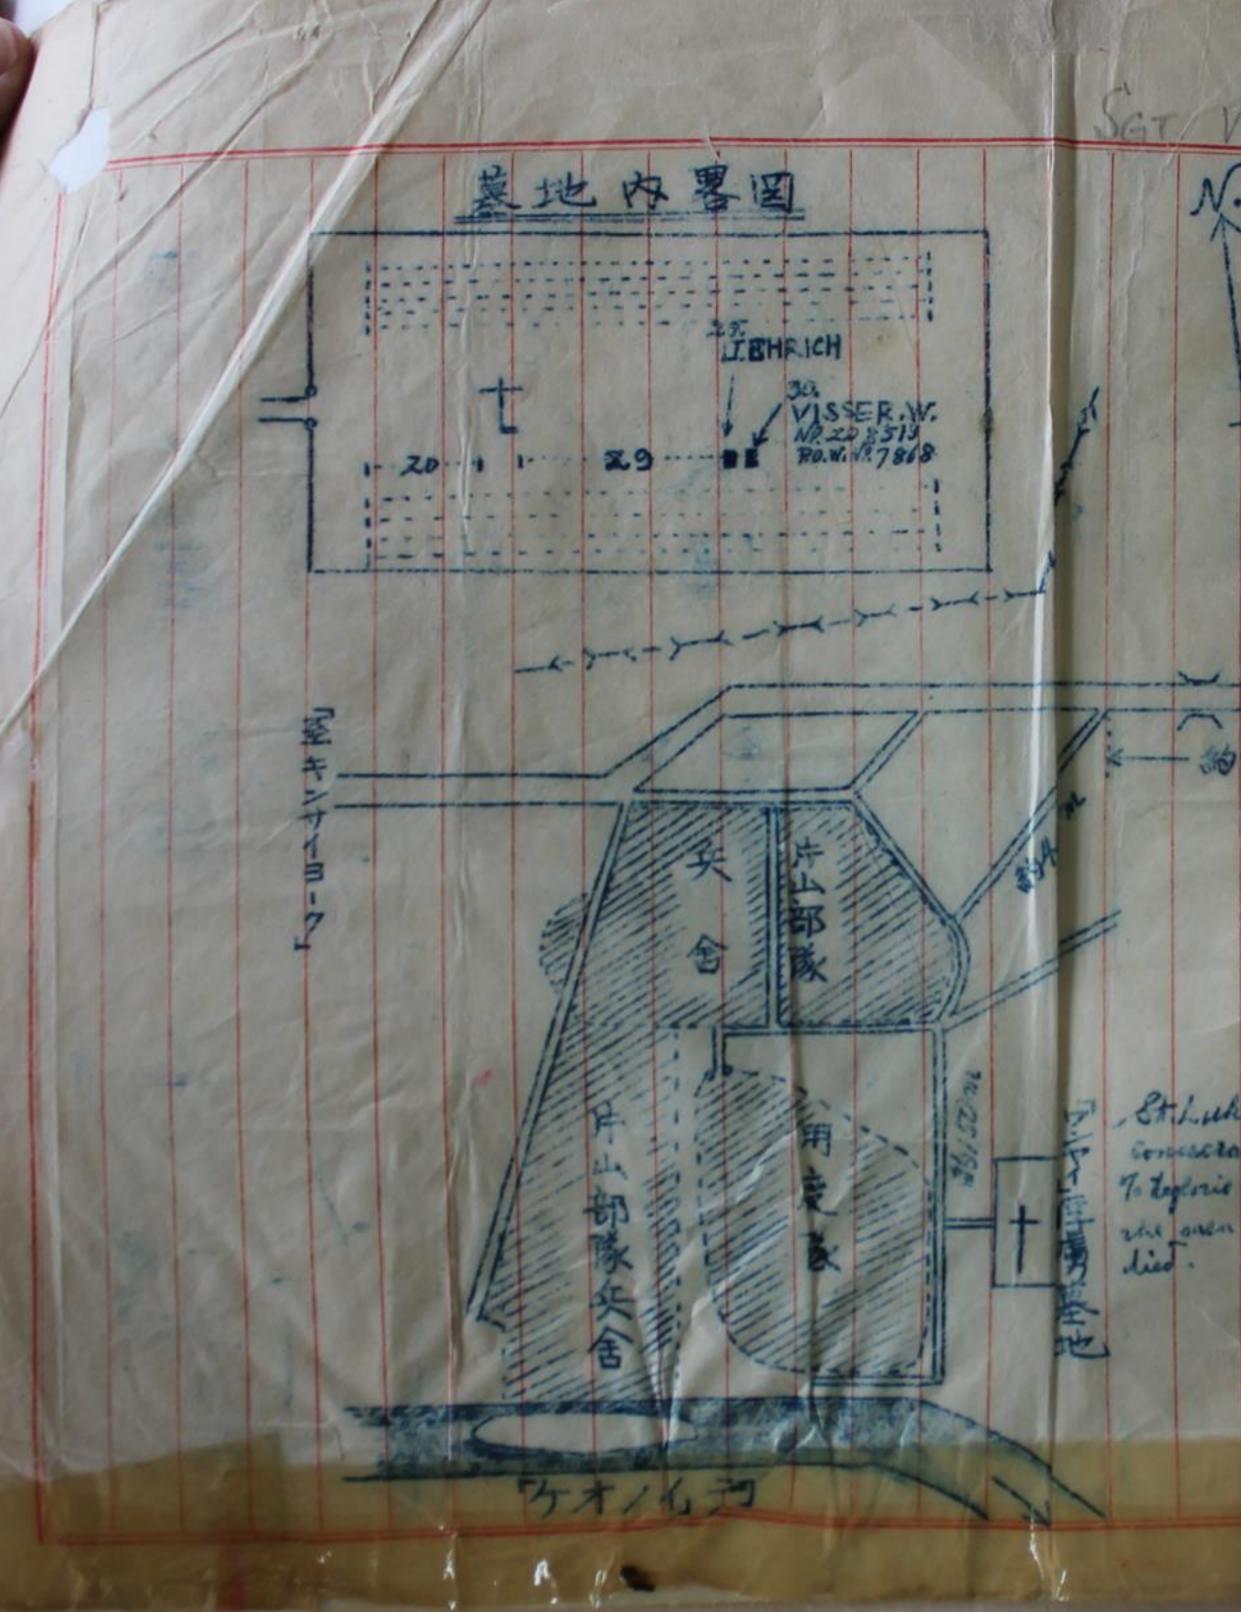

| T. 8.45           |                                             |
| 93                         | 15114          | 4974983            | Pre               | STANLEY               | J    | 1/5 S. FORESTERS                                                                                                | 10.8.45           | PULMONNEY TB & DUDDENAL UI                  |
| 0                          |                | 1/2 PALL MARKEN    | and the second    |                       |      | and a state of the second s |                   |                                             |

1+6.

bopies

8

4

· Wagen

55 330/141/238 (CASPW.)

sent to:- Dutch anthonities anstralian any staff. Australia House.





55 /3=0/141/238 (CAS Rw) SGT/VISSERI. M. 地安区 30 500 m 昭云五三 St. Lukes Cent Tory Tarses to 0.010 Consiscented on Epster, 126 at Turcas. VISSE

Jopies sent to: - Dutch authorities australian any staff

|