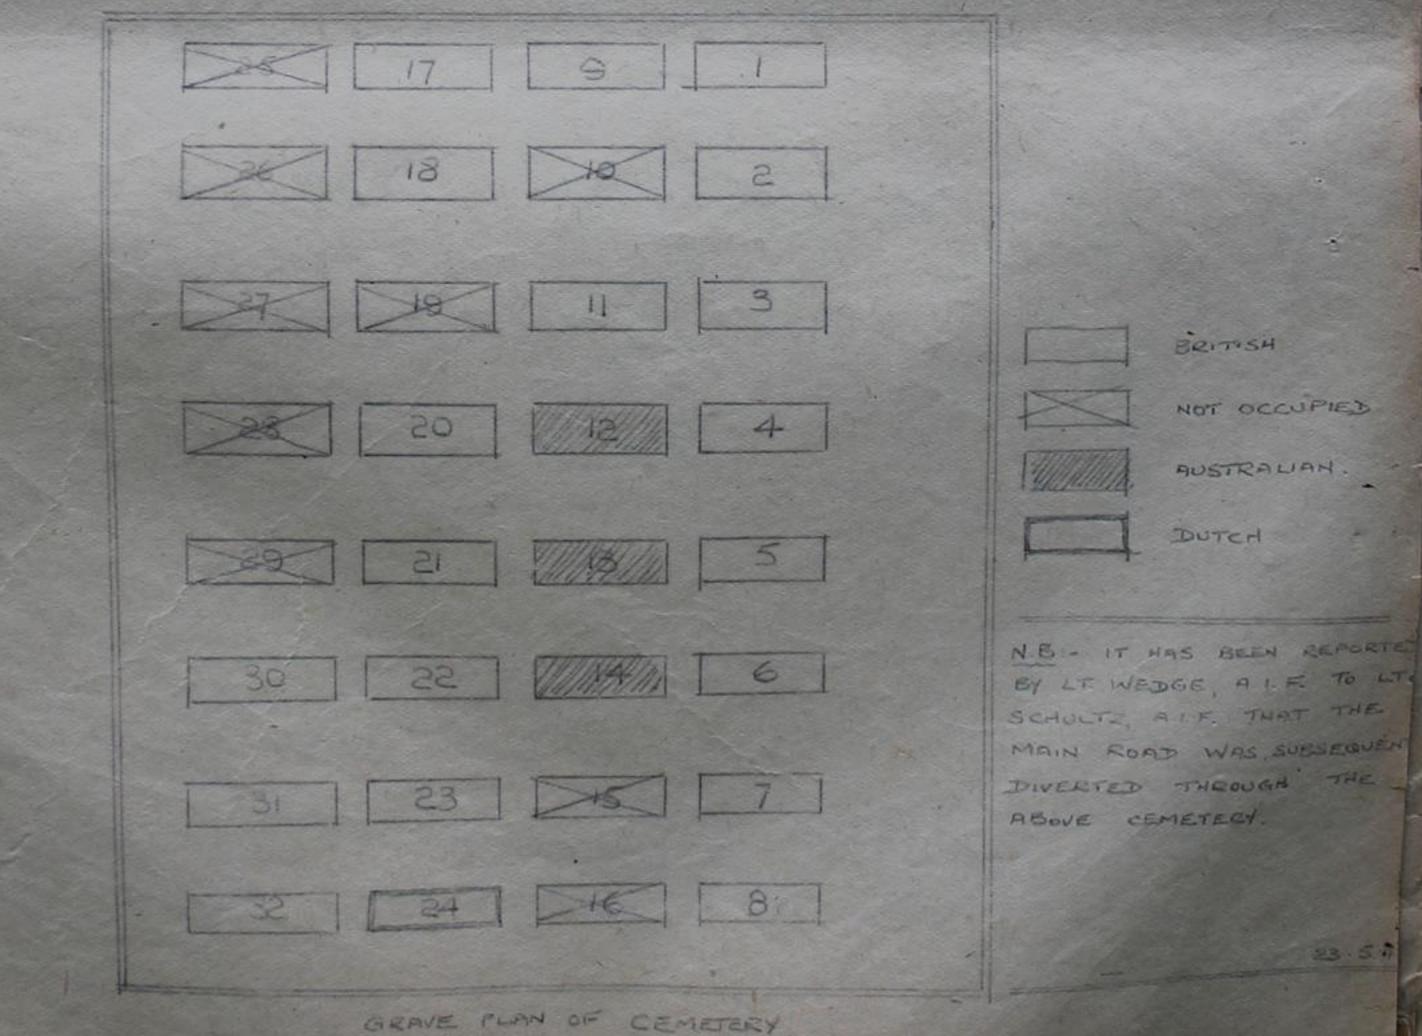

|
|                           | and and                                                 |               | T                 | - Arthant             |            | and the second second |                     | and the second |               | A DECK STREET, |

and it is

bopier sent to: Dutch Authorities bolonial Office. Australian Army Staff.





CIRPICE I ST

|   | NEDA                                                                |