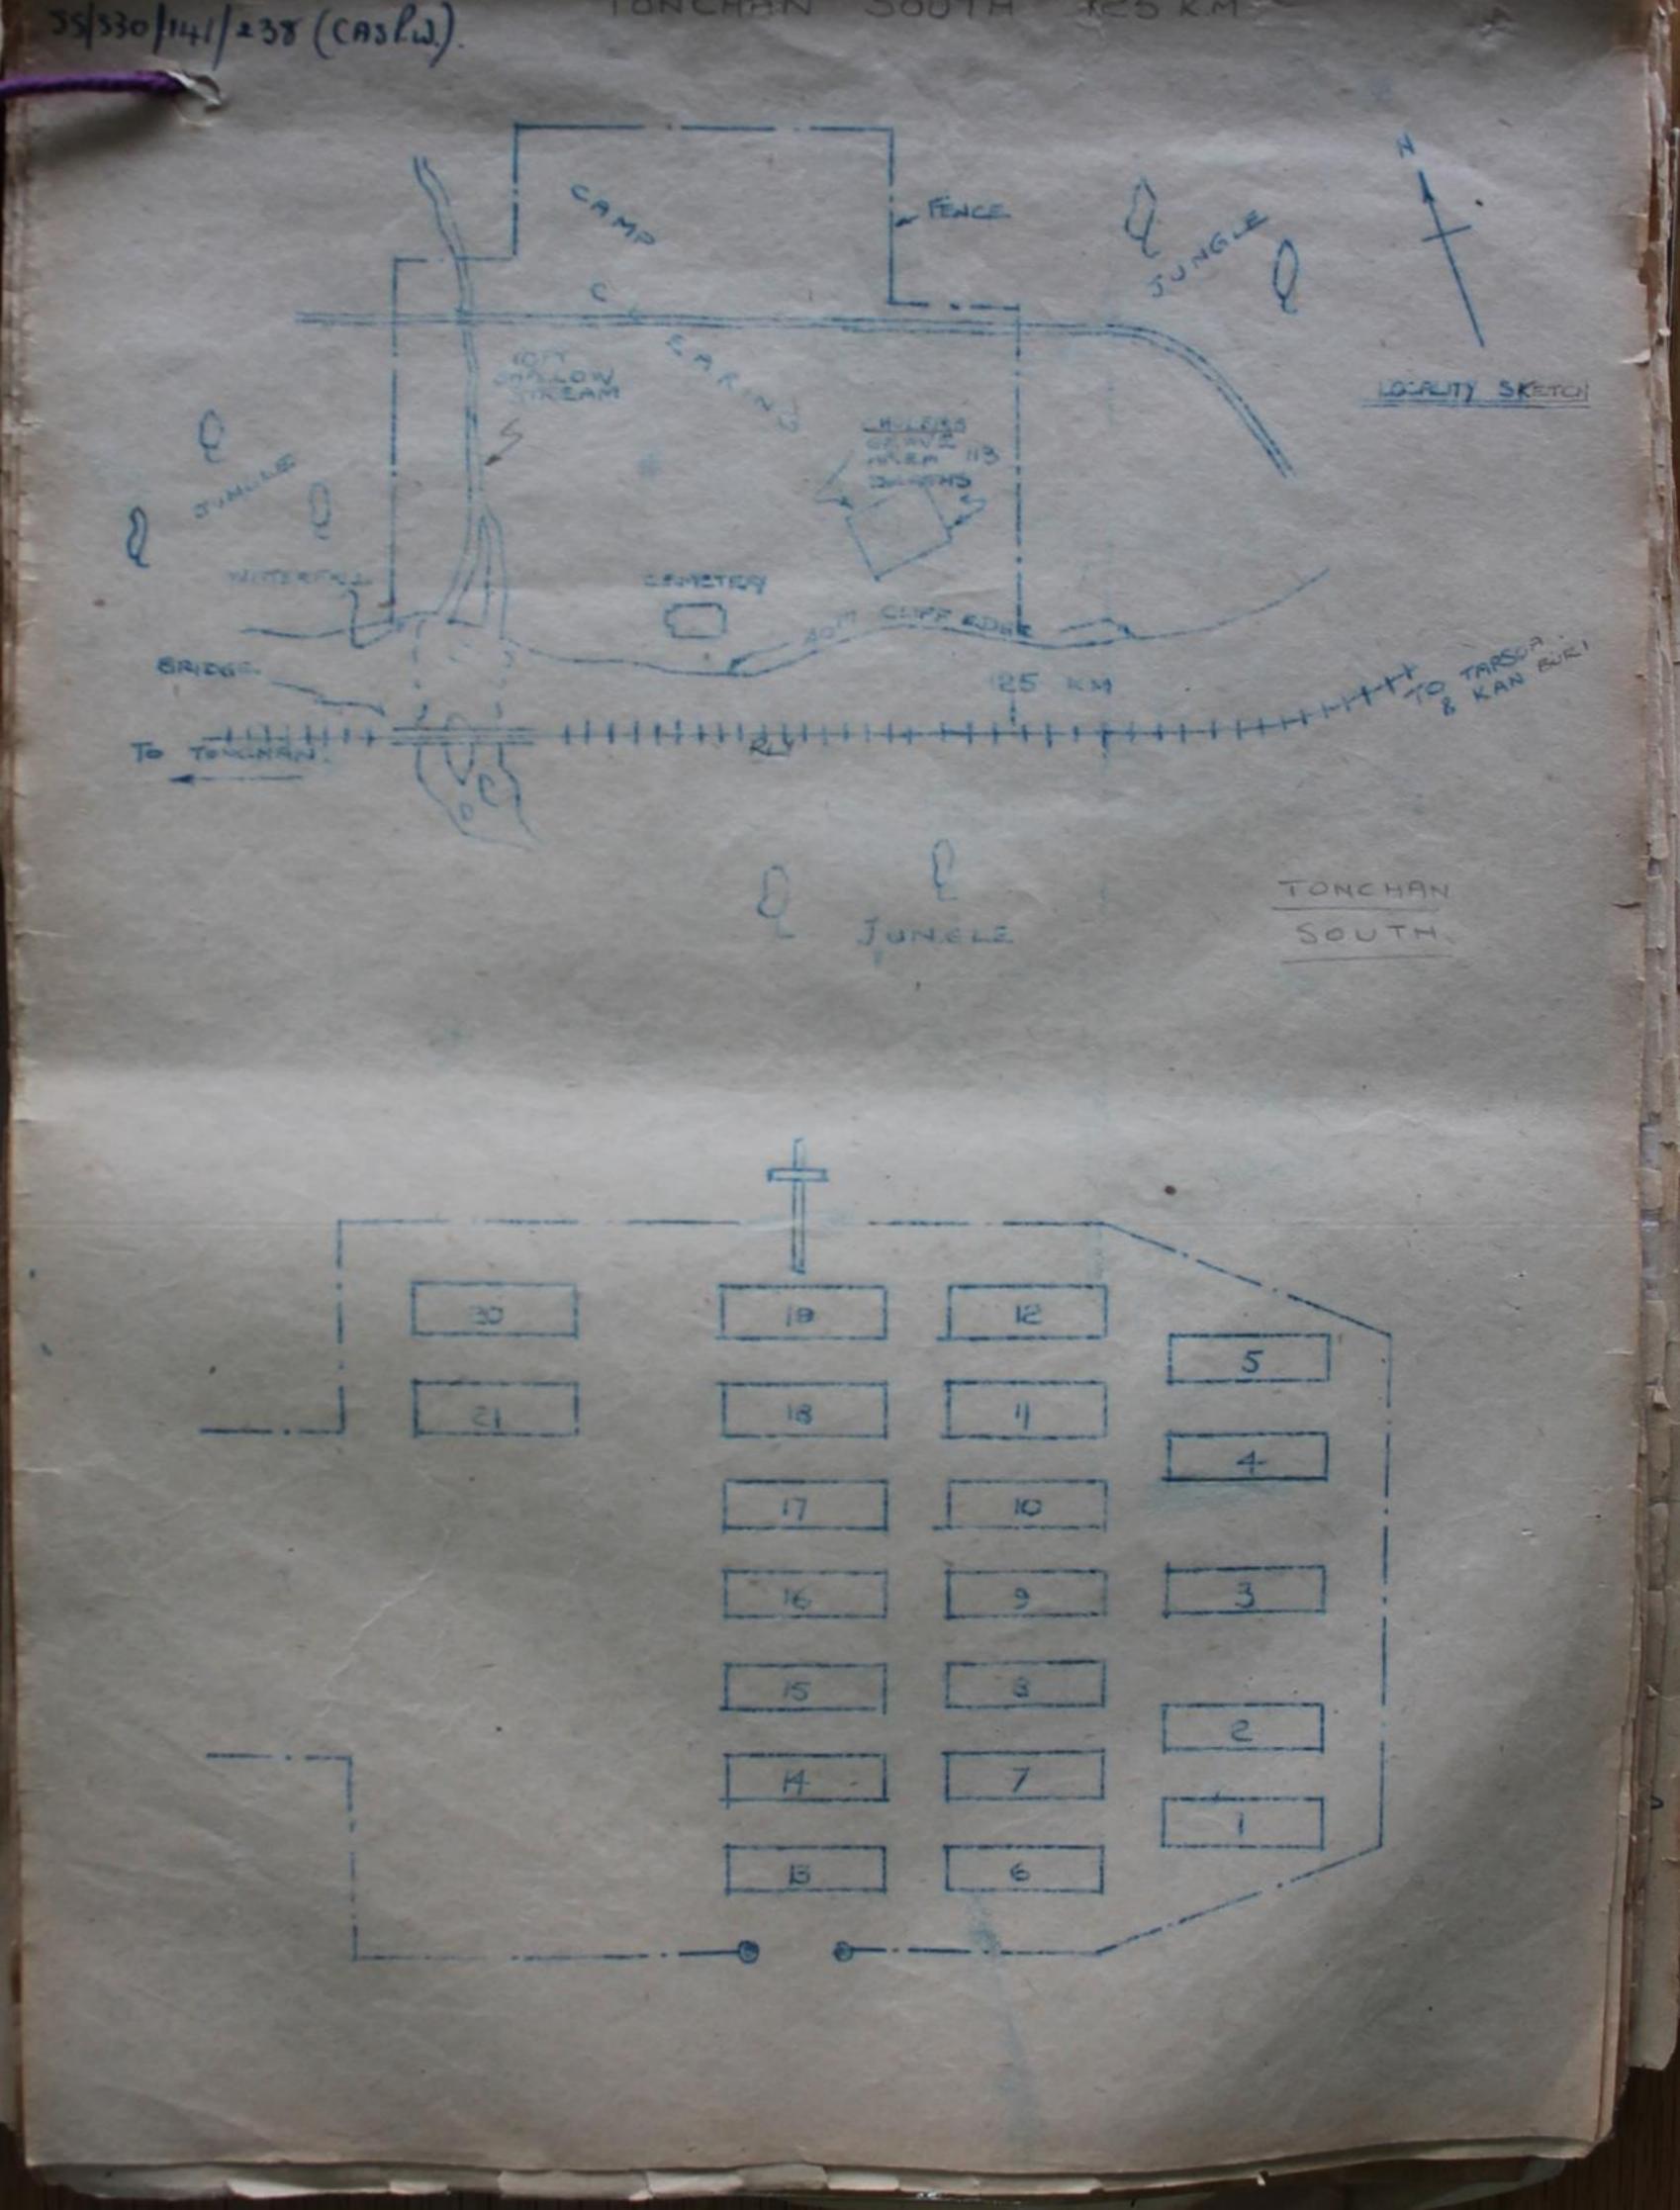

--------------------|--------------------------------------------------------------|--------------------------------------------------------------------------------------------------------------------|
| 39110 | 103<br>104<br>105<br>106<br>108<br>110 | 2091<br>627<br>9845<br>2108<br>1815<br>7814 | 5830601<br>5950976<br>NX31371<br>4985448<br>4978047<br>127023 | Pte<br>Pte<br>Pte<br>Pte<br>Sdr | WARFIELD TC<br>BYRON P<br>HARDWICK R | 4 Suffolks<br>5 Beds & Herts<br>2/20 Bn AIF<br>1/5 S.Foresters<br>1/5 S.Foresters<br>Dutch Army. | 25.7.43<br>7.8.43<br>8.8.43<br>13.8.43<br>22.8.43<br>29.3.43 | Cholera<br>Cholera<br>Fractured Skull.<br>Myocarditis<br>Cardiac Beri-Beri.Debility.<br>Killed.Multiple fractures. |

55 330 /141/238 (CASP.J.).

1+2.

2 4

## Sheet 3 & last.

6

TONCHAN SOUTH 225 KM



### TONCHAN SOUTH CEMETERY.

| 14 A  | Grave No. | POW No. | Regtl No. | Rank . | Name.    |    |
|-------|-----------|---------|-----------|--------|----------|----|
| 11458 | 1         | 3127    | 1123164   | Gnr    | MILLWARD | EF |
| 2120  | 2         | 3034    | 902424    | Gnr    | ARNOLD   | W  |
| 5233. | 3         | 3018    | 919799    | Gnr    | OROSBY   | S  |
| 15691 | 6         | 3773    | 1078206   | Gnr    | TERRY    | F  |
| 9724. | 7         | 4502    | 1118178   | Gnr    | KEOGH    | T  |
| 9368  | 8         | 4819    | 2076986   | L/Cpl  | JERMY    | EW |
| 15345 | 9         | 2975    | 919807    | Gnr    | STOREY   | JE |
| 5617  | 10        | 3186    | 5773849   | Pte    | DEAN     | JR |
| 15941 | 11        | 3720    | 2335296   | Cpl    | TOLLEY   | F  |
| 10530 |