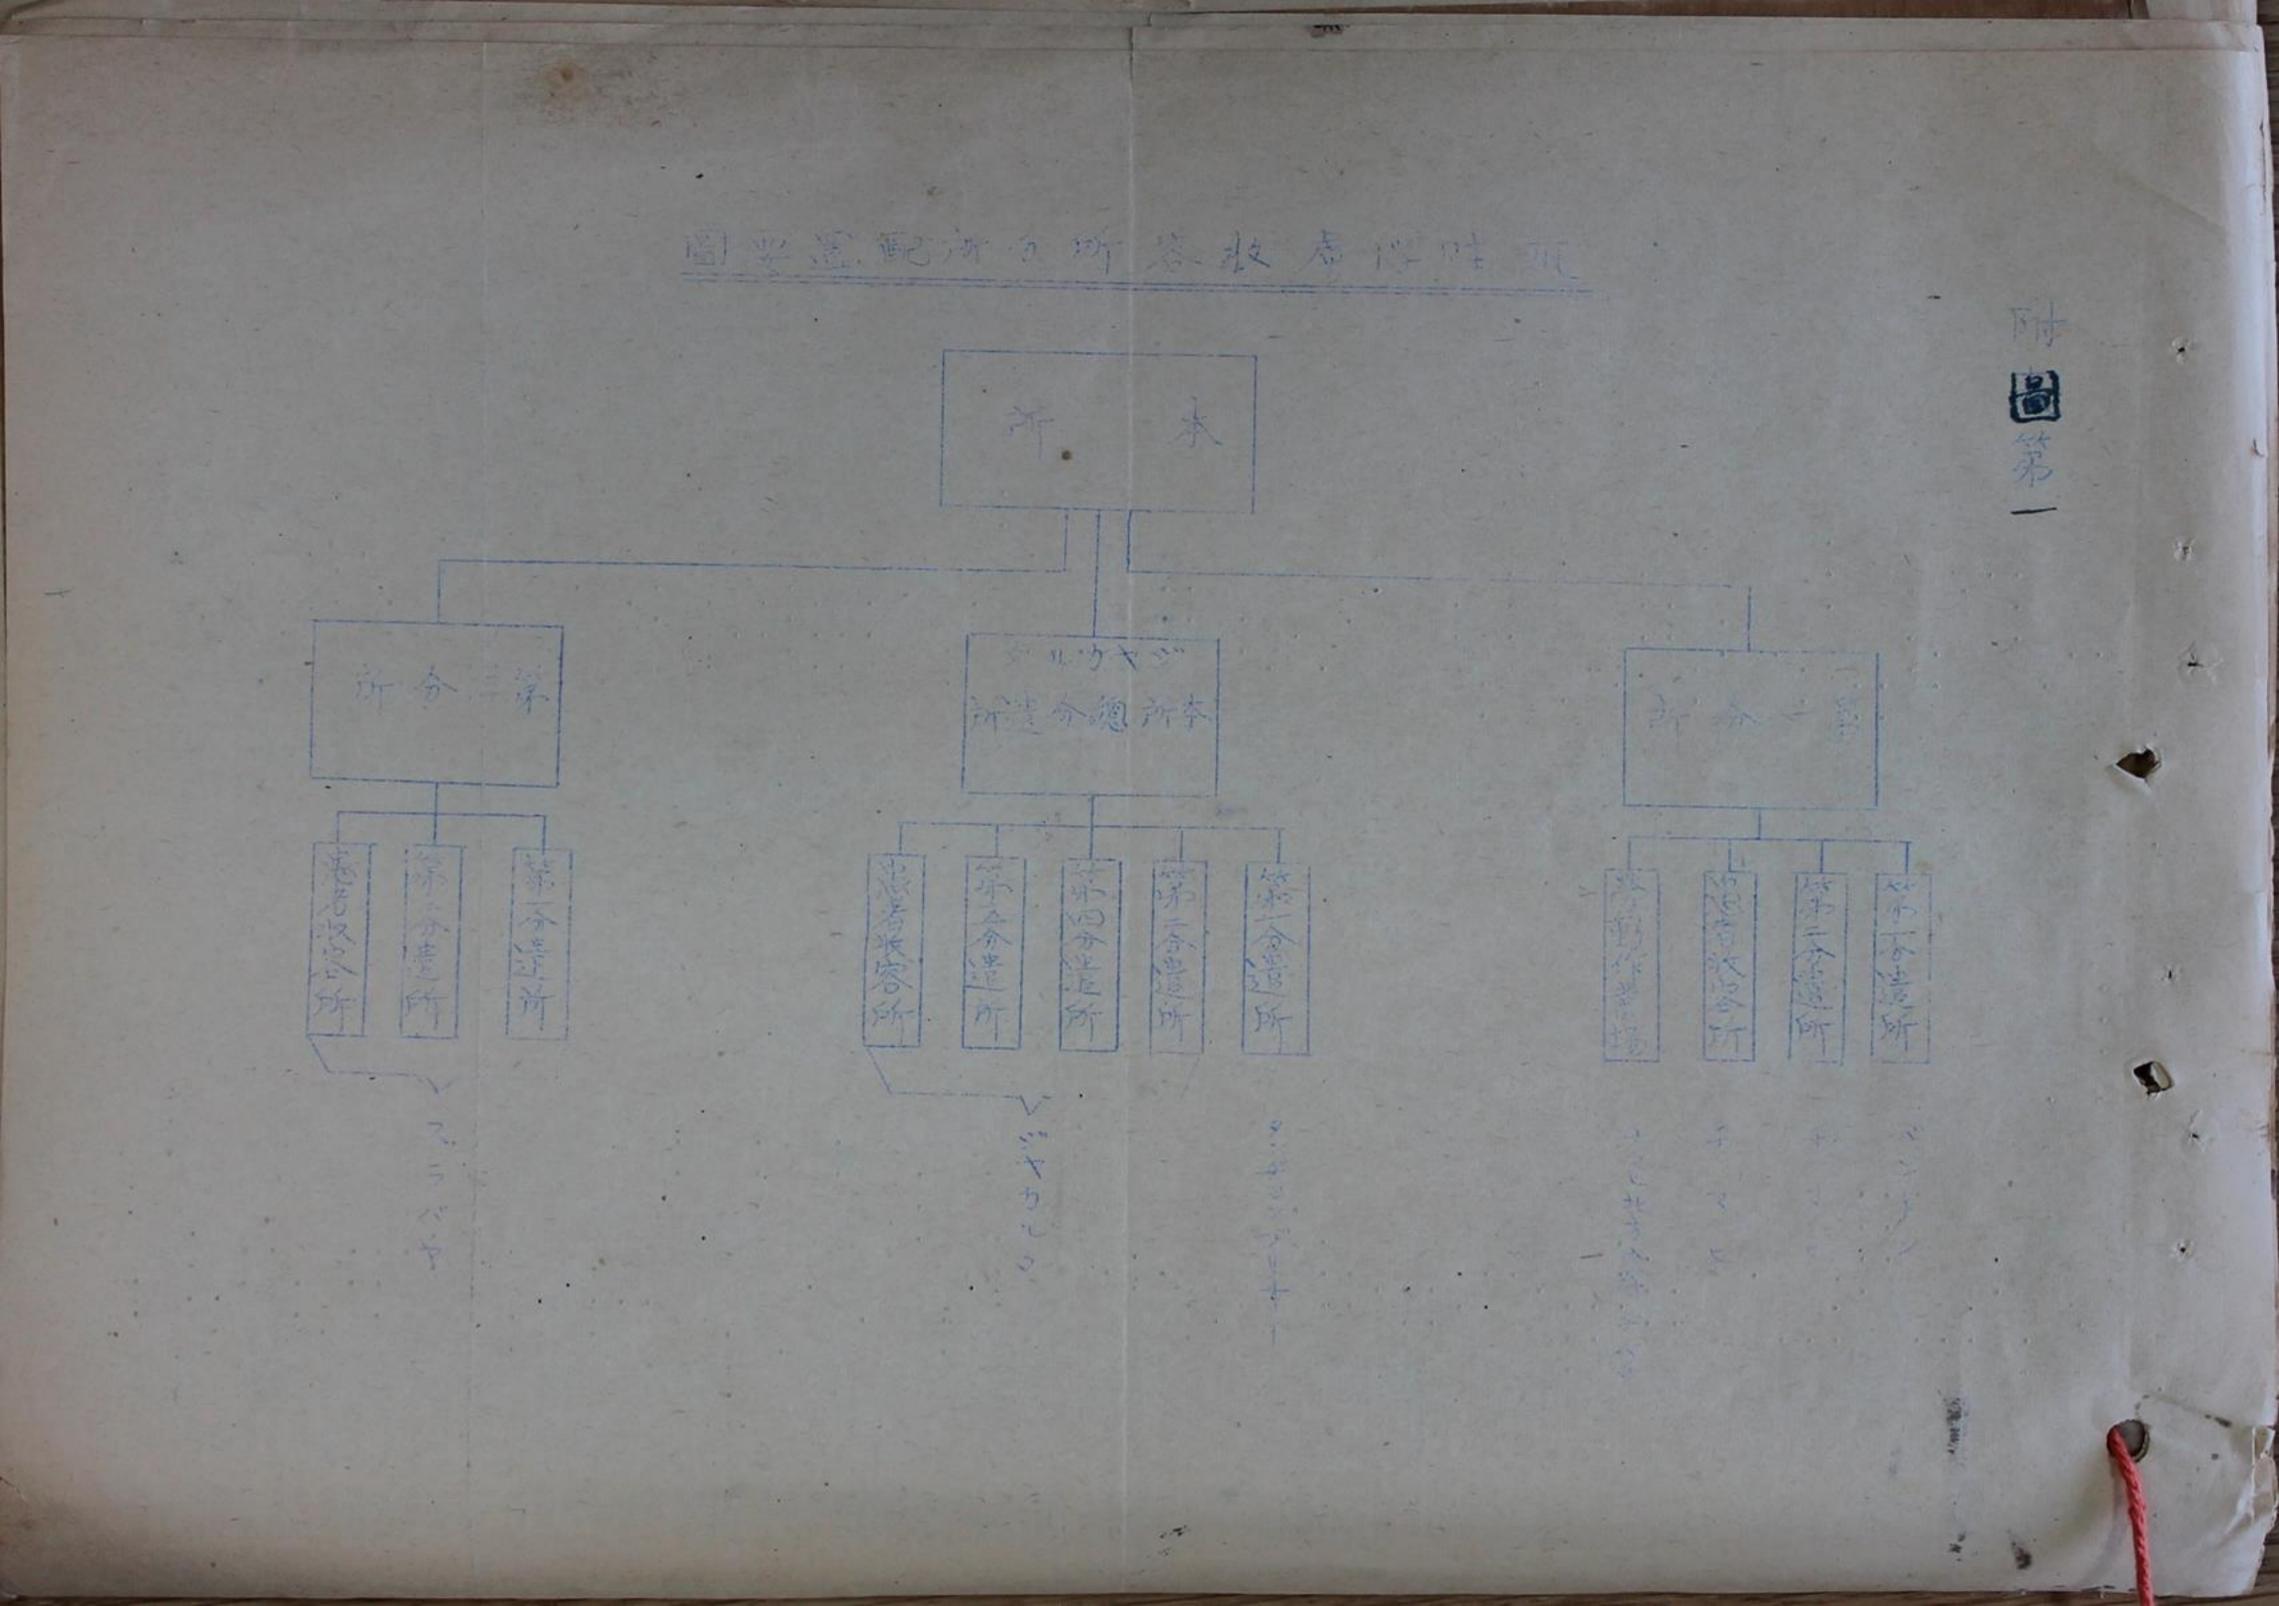

|       | Latal | 958   |       |                |       |       |       |         | 選                   | 1 <del>11</del> |
|-------|-------|-------|-------|----------------|-------|-------|-------|---------|---------------------|-----------------|
| . [   |       |       | 120年  | /月8日           | 本へ    | 泰國    | 一般个   | 1       |                     |                 |
|       | 1194  | 1,904 | 2105  | 2338           | 2390  | 2455  | 2663  | 2890    | 3309                | 84.53           |
|       | 1250  | 1907  | 2106  | 2339           | 2391  | 24.57 | 2726  | 2895    | 3318                | 3455            |
| 10    | 1311  | 1909  | 2107  | 2341           | 2394  | 2458  | 2741  | 2920    | 3320                | 3456            |
| 助     | 1330  | 1911  | 2159  | 2342           | 2398  | 2464  | 2787  | 2922    | 3327                | 3458 .          |
|       | 1354  | 1912  | 2160  | 2345           | 2399  | 2475  | 2791  | 2929    | 3333                | 3461            |
| -     | 1369  | 1913  | 2162  | 2349           | 2402  | 2479  | 2792  | 2955    | 3336                | 3463            |
| -     | 1397  | 1914  | 2170  | 2350           | 2403  | 2487  | 2794  | 2977    | 3348                | 3464            |
| 離     | 1431  | 1916  | 2176  | 2355           | 2404  | 2498  | 2796  | 2982    | 3355                | 3467            |
|       | 1449  | 1919  | 2179  | 2357           | 2405  | 2507  | 2797  | 3010    | 3357                | 3468            |
|       | 1739  | 1920  | 2186  | 2358           | 2407  | 2508  | 2801  | 3044    |                     | 3471            |
|       | 1740  | 1922  | 2188  | 2359           | 2408  | 2512  | 2803  | 3149    | 3372                | 3474            |
| п     | 1741  | 1942  | 2198  | 2361           | 2416  | 2514  | 2806  | 3150    | 3375                | 3476            |
|       | 1743  | 1977  | 2199  | 2364           | 2419  | 2518  | 2808  | 31.56   | 3388                | 3477            |
| -     | No    |       |       | and the second |       |       |       |         |                     |                 |
| 注     | 1765  | 2003  | 2217  | 2365           | 2420  | 2520  | 2810  | 3159    | 3390                | 3482            |
| ~~    | 1766  | 2005  | 2225  | 2370           | 2421  | 2527  | 2814  | 3172    | 3401                | 3484            |
|       | 1818  | 2015  | 2228  | 2375           | 2422  | 2533  | 2841  | 3175    | 3403                | 3485            |
|       | 1821  | 2016  | 2840  | 2378           | 24.24 | 2537  | 2843  | 3196    | 3413                | 3487            |
| 11-0- | 1824  | 2021  | 2248  | 2379           | 2425  | 2576  | 2845  | 3203    | -3416               | 3489            |
|       | 1825  | 2025  | 2249  | 2380           | 24.29 | 2588  | 2846  | 3218    | 34.20               | 3500            |
| 4     | 1828  | 2026  | 2280  | 2382           | 2431  | 2595  | 284.7 | 3220    | 3423                | 3502            |
|       | 1830  | 2030  | 2302  | 2383           | 2439  | 2596  | 2856  | 3225    | 3430                | 3506            |
|       | 1835  | 2035  | 2303  | 2384           | 2440  | 2605  | 2859  | 3235    | 3431                | 3508            |
| m     | 1865  | 2038  | 2314  | 2385           | 2443  | 2616  | 2860  | 3236    | 8438                | 3511            |
| 6 Ko  | 1891  | 2083  | 2325  | 2386           | 2444  | 2638  | 2865  | 3248    | - 3439              | 3512            |
|       | 1892  | 2088  | 12250 | 2387           | 2448  | 264.9 | 3869  |         | - 94-49-            | 3513            |
| 100   | 1893  | 2089  | 2334  | 2388           | 2452  | 2650  | 9975  | - 3287- | 0220                | 3515            |
|       | 1894  | 2096  | 2336  | 2389           | 2454  | 2652  | 2886  | 3306    | - 34 51<br>- 54 58- | 3525            |