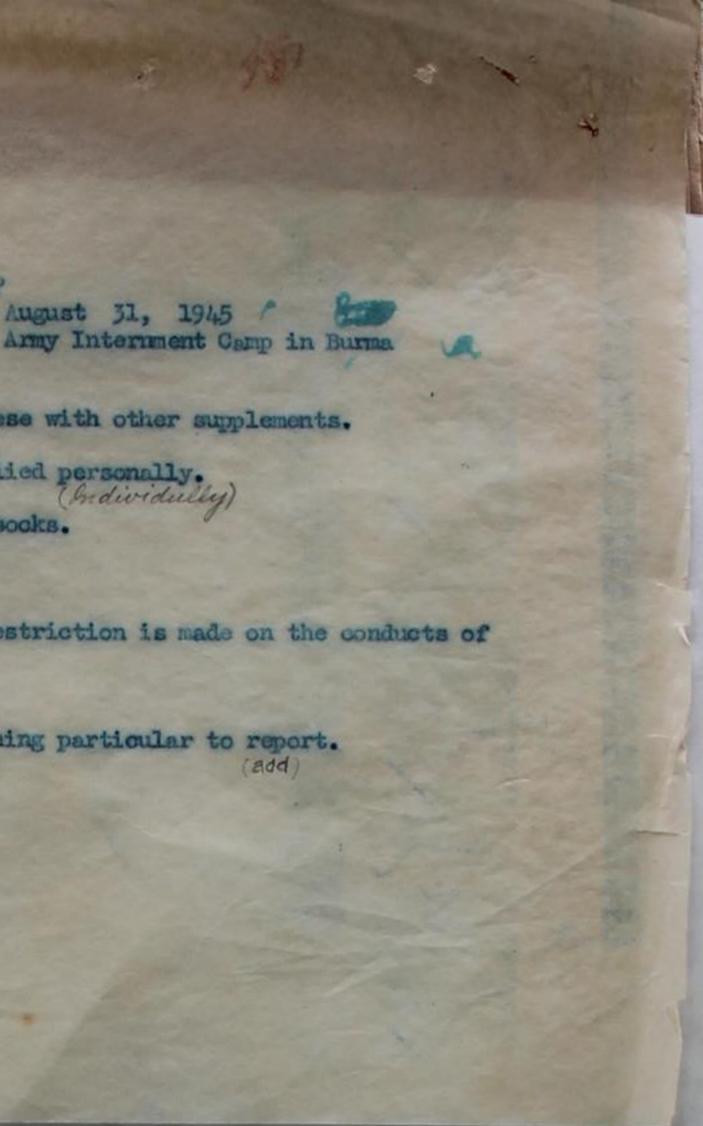

(a) ALLIED PRISONERS OF WAR

SS 3 Records 1575.

PRO Barbon B. 1.05 S. 1.05

(0)

AND INTERNEES

September 13th, 1945. Published by -: The Headquarters of Japanese Expeditionary Forces in Southern Region.

Subject: - DOCUMENTS : RAPWI.

No.3 RAPWI Control Staff, 20 Ind. Div.

Ref No.1/8 22 Sep '45

To: - No.1 Jap Control Commission.

Ref your OS1 of 16 Sep '45.

Att at Appx "A" are comments on reports given in 2. paper No.1. This paper is not complete as it gives no information about Camp No. 10 which is located in the SAIGON Area.

1Ter

Hef your OS1 of 16 Sep '45.

Att at Appx "A" are comments on reports given in 2. paper No.1. This paper is not complete as it gives no information about Camp No. 10. which is located in the SAIGON Area.