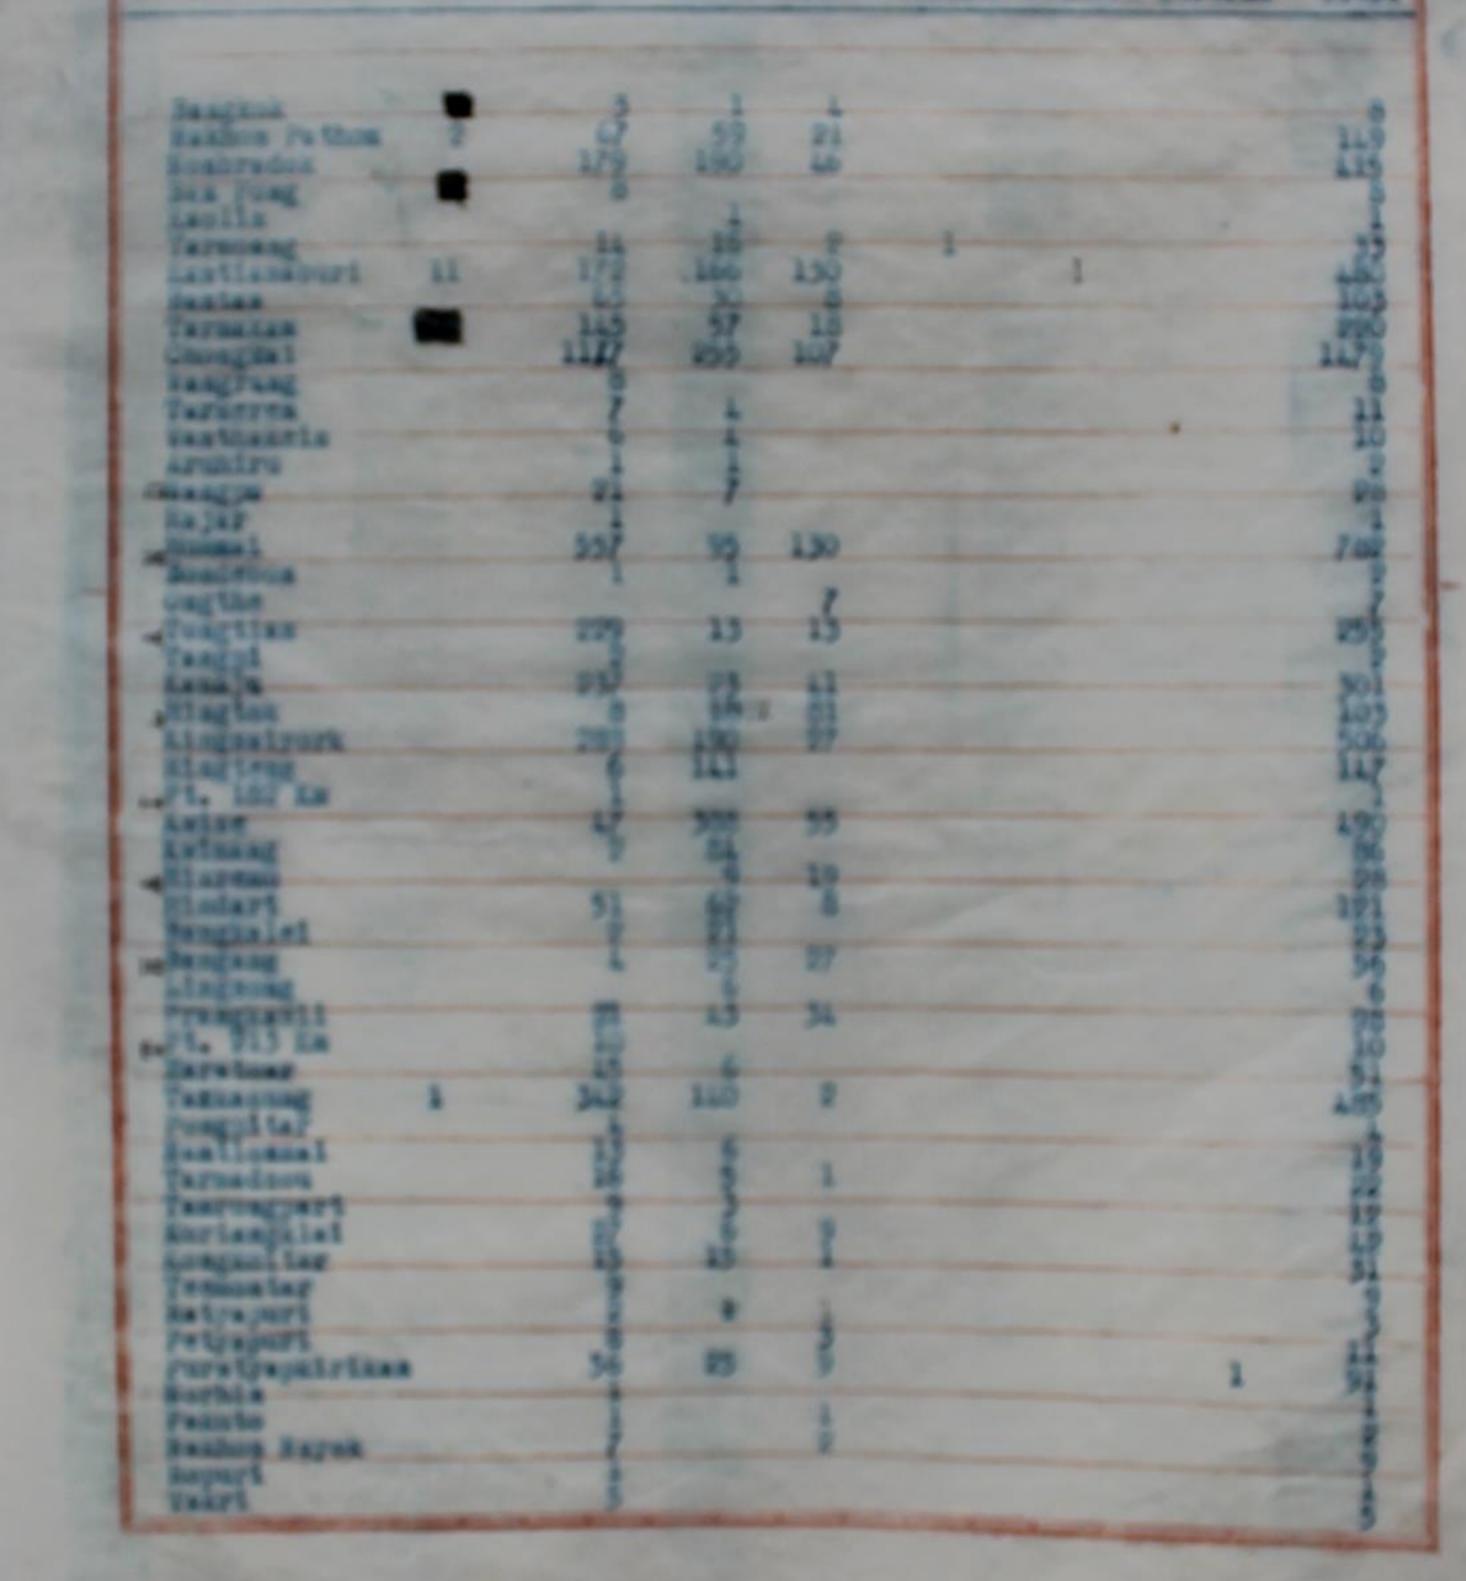

| 4,273.700            |
|     |      |        |                            |                  | 4         | 8     | "      | (W.P. under Gi<br>1380 Corps)                           | 549.000              |
|     | -    |        |                            |                  |           |       | TOTA   |                                                         | 509,953.120          |
|     |      |        |                            |                  |           | N.B.  | - ₩ .) | P. means WAR PRISONER                                   | IS                   |

NAME OF THE OPERATOR ADDRESS TO ANTICADULTY ON PORTAL PLACE FR. # ADDRESS 1942 to JULY 31at 1945 -THE KAR PRINCIPALS CARP IN THATLAND

84. 2

## Buriti fittig u.s.i. Brit. Hellen fustre Ganada Dessars Lealing Total



| NO. 2                         |                                      |        |          |          |                       |        |         | ET.            | fiel                                     |
|-------------------------------|--------------------------------------|--------|----------|----------|-----------------------|--------|---------|----------------|------------------------------------------|
|                               | Burial Place<br>Nationality          | U.S.M. | Brit.    | Nether   | Austra<br>lis         | Canada | Denmark | New<br>Zcaland | Total                                    |
| in<br>aps                     | Ne Larheng<br>Peknangpu<br>Lang Pang |        | 212      |          |                       | -      |         |                | 212