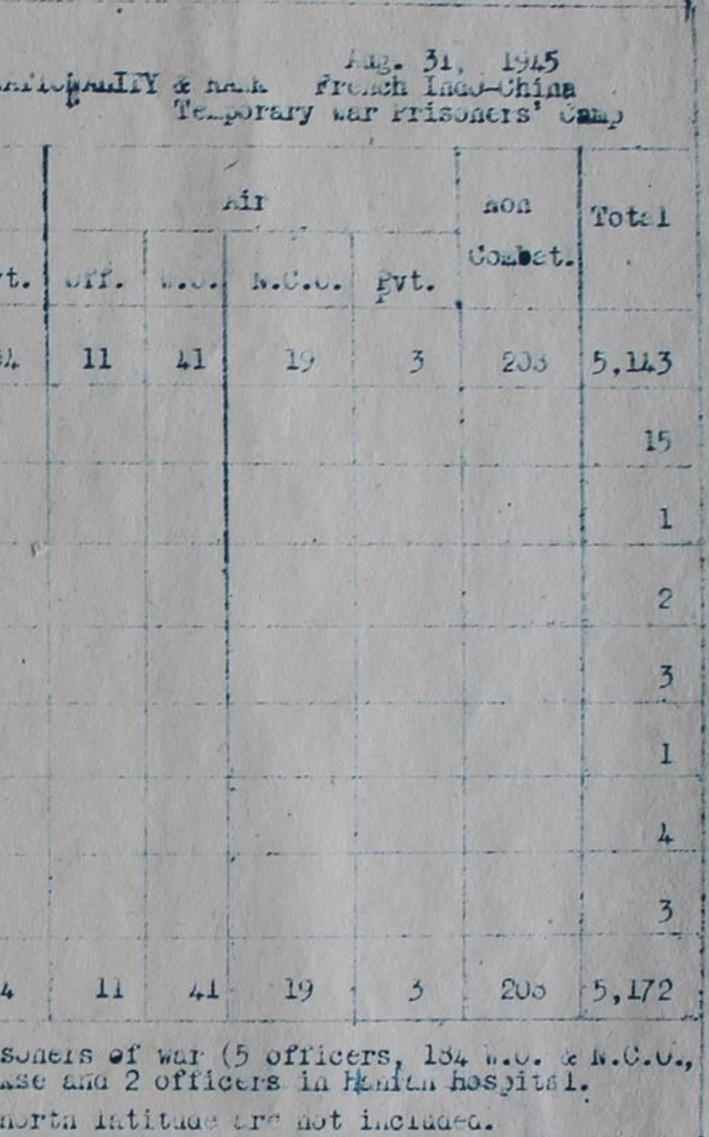

General living condition is good. There is no sick person at present.

List of personnel of War Prisoners classified in nationality August 31st,1945

Malay W.P.Camp.

|   |              | and the second s |                       |
|---|--------------|--------------------------------------------------------------------------------------------------------------------------------------------------------------------------------------------------------------------------------------------------------------------------------------------------------------------------------------------------------------------------------------------------------------------------------------------------------------------------------------------------------------------------------------------------------------------------------------------------------------------------------------------------------------------------------------------------------------------------------------------------------------------------------------------------------------------------------------------------------------------------------------------------------------------------------------------------------------------------------------------------------------------------------------------------------------------------------------------------------------------------------------------------------------------------------------------------------------------------------------------------------------------------------------------------------------------------------------------------------------------------------------------------------------------------------------------------------------------------------------------------------------------------------------------------------------------------------------------------------------------------------------------------------------------------------------------------------------------------------------------------------------------------------------------------------------------------------------------------------------------------------------------------------------------------------------------------------------------------------------------------------------------------------------------------------------------------------------------------------------------------------|-----------------------|
|   | Nationality  | Number                                                                                                                                                                                                                                                                                                                                                                                                                                                                                                                                                                                                                                                                                                                                                                                                                                                                                                                                                                                                                                                                                                                                                                                                                                                                                                                                                                                                                                                                                                                                                                                                                                                                                                                                                                                                                                                                                                                                                                                                                                                                                                                         | Remarks               |
| - | British      | 6,753                                                                                                                                                                                                                                                                                                                                                                                                                                                                                                                                                                                                                                                                                                                                                                                                                                                                                                                                                                                                                                                                                                                                                                                                                                                                                                                                                                                                                                                                                                                                                                                                                                                                                                                                                                                                                                                                                                                                                                                                                                                                                                                          |                       |
|   | American     | 88                                                                                                                                                                                                                                                                                                                                                                                                                                                                                                                                                                                                                                                                                                                                                                                                                                                                                                                                                                                                                                                                                                                                                                                                                                                                                                                                                                                                                                                                                                                                                                                                                                                                                                                                                                                                                                                                                                                                                                                                                                                                                                                             |                       |
|   | Australian   | 5,560                                                                                                                                                                                                                                                                                                                                                                                                                                                                                                                                                                                                                                                                                                                                                                                                                                                                                                                                                                                                                                                                                                                                                                                                                                                                                                                                                                                                                                                                                                                                                                                                                                                                                                                                                                                                                                                                                                                                                                                                                                                                                                                          | Those despatched to a |
|   | Netherlander | 4,054                                                                                                                                                                                                                                                                                                                                                                                                                                                                                                                                                                                                                                                                                                                                                                                                                                                                                                                                                                                                                                                                                                                                                                                                                                                                                                                                                                                                                                                                                                                                                                                                                                                                                                                                                                                                                                                                                                                                                                                                                                                                                                                          | 29th Army may be enu  |
|   | Indian       | 15,925                                                                                                                                                                                                                                                                                                                                                                                                                                                                                                                                                                                                                                                                                                                                                                                                                                                                                                                                                                                                                                                                                                                                                                                                                                                                                                                                                                                                                                                                                                                                                                                                                                                                                                                                                                                                                                                                                                                                                                                                                                                                                                                         | respective lists.     |
|   | Total        | 32,380                                                                                                                                                                                                                                                                                                                                                                                                                                                                                                                                                                                                                                                                                                                                                                                                                                                                                                                                                                                                                                                                                                                                                                                                                                                                                                                                                                                                                                                                                                                                                                                                                                                                                                                                                                                                                                                                                                                                                                                                                                                                                                                         |                       |
|   |              |                                                                                                                                                                                                                                                                                                                                                                                                                                                                                                                                                                                                                                                                                                                                                                                                                                                                                                                                                                                                                                                                                                                                                                                                                                                                                                                                                                                                                                                                                                                                                                                                                                                                                                                                                                                                                                                                                                                                                                                                                                                                                                                                |                       |