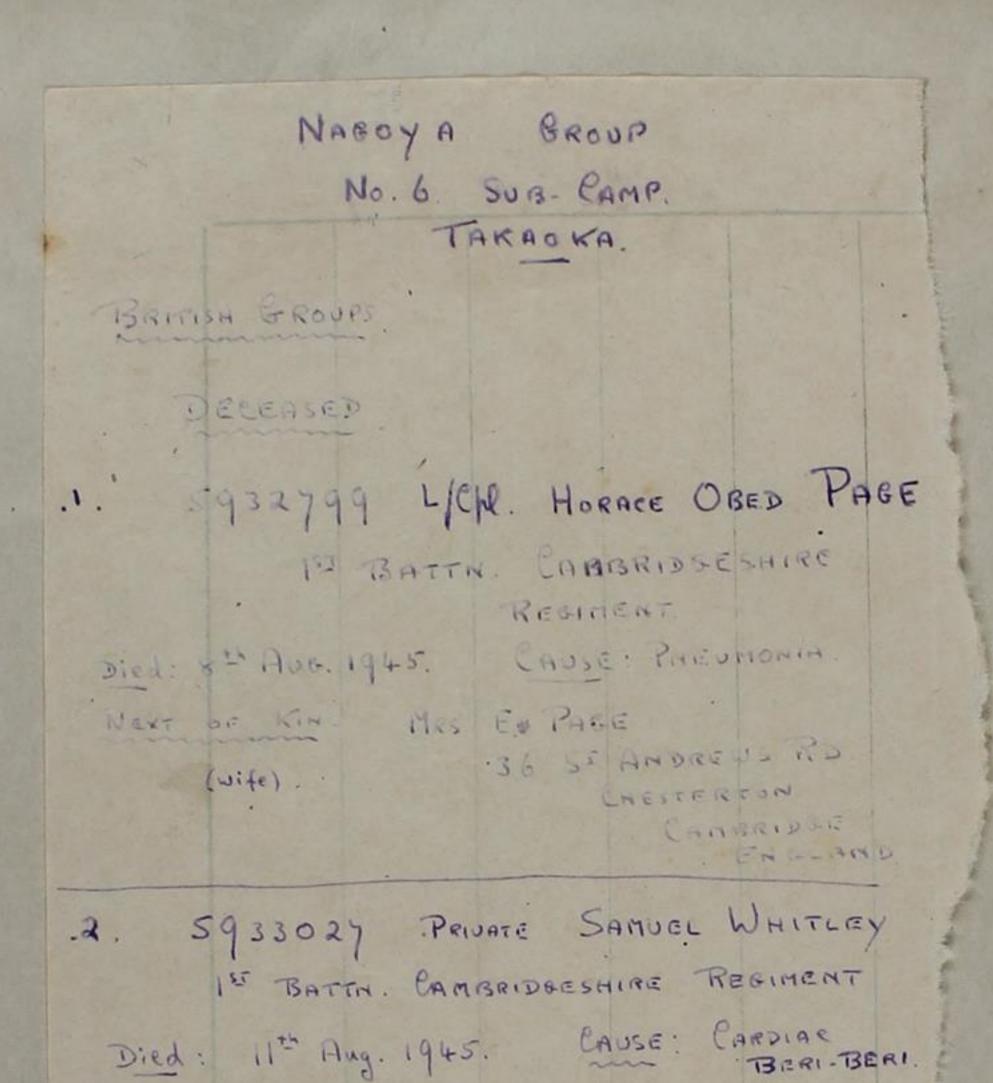

#### ENGLISH

MA Mame: ANDREWS, James, Henry Renk: . Private Army Derial Jumber: 6204080 DIAGNOSIS . Name of Illness: Acute Enteritis Date of Desth: 30, July 1945 Cremated Disposal of Bady: . DISPOSITION OF REMAINS NAMe: PAGE, Horace, Obed,

Asak: Private

Army Serial Number: 5932799

Name of Illness Date of Jesth: Disposal of Bedy: (no record)

Acute Enteritis 8, August 1945

OWNERS WANTED THEY ADDONE' SWEILTO

SCC. DL

MR Lane: WHITLEY, Wilfrid Samuel Renk: Private Arby Serial Number: 5932027

Name of Illness: Cardial Beriberi Date of Detth: 11. August 1945 Disposal of Rody: (no record)

MANADO: KEELER, Alfred Fredrick James Rank: Private Army Serial Scheme: 6195957 "ame of Illness: Acute Enteritss Jato of Josth 15, August 1945 Dispara, Of Bod .: (no record)