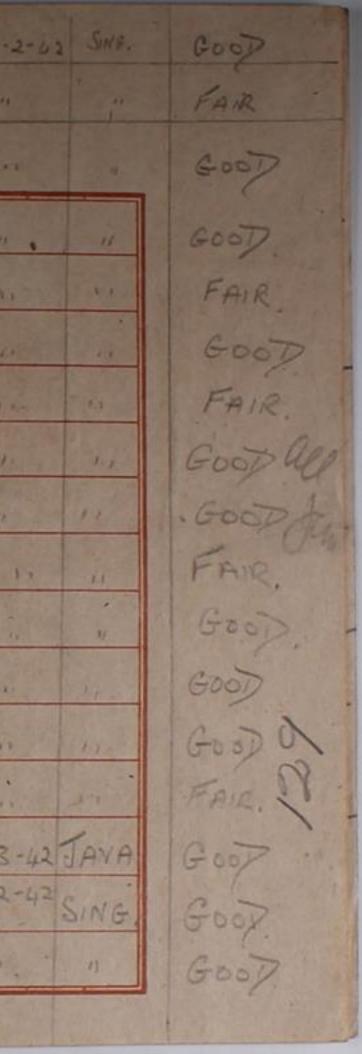

010000 A

PHILIPPINE ARCHIVES COLLECTION

POWS/Civilian Internees POW Rosters China

Box 122

| Bilo: 19226-4              |                                  | 10 miles |
|----------------------------|----------------------------------|----------|
| Titlo: List of temporarily | interned POW who were sent to Jr | apen pro |
|                            |                                  | T.       |
| Cricin:                    |                                  |          |
| Dates: 12 Jan. 1945        | Classification:                  | 4        |
| Authonticity:              | D-1 C-10                         |          |
|                            | DET                              |          |
| Source: Taiwan POWCamp     |                                  |          |
| Extracted by Date          | Microfilmed Date _               |          |
| AG-KI, Form 91 (July 1945) |                                  | - ARA    |