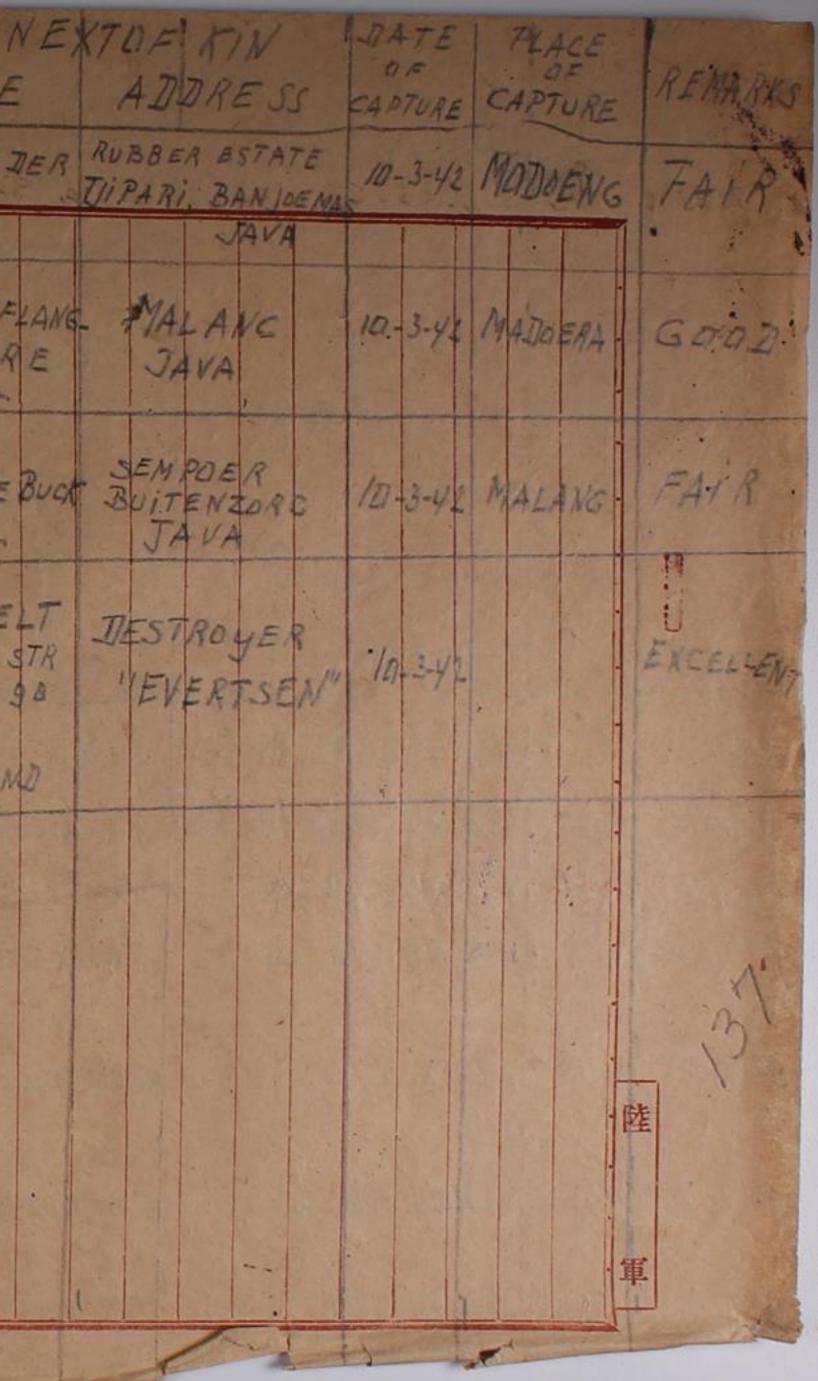

010000 A

PHILIPPINE ARCHIVES COLLECTION

POWS/Civilian Internees POW Rosters China

Box 122

| Bilo: 19226-4              |                                  | 10 miles |
|----------------------------|----------------------------------|----------|
| Titlo: List of temporarily | interned POW who were sent to Jr | apen pro |
|                            |                                  | T.       |
| Cricin:                    |                                  |          |
| Dates: 12 Jan. 1945        | Classification:                  | 4        |
| Authonticity:              | D-1 C-10                         |          |
|                            | DET                              |          |
| Source: Taiwan POWCamp     |                                  |          |
| Extracted by Date          | Microfilmed Date _               |          |
| AG-KI, Form 91 (July 1945) |                                  | - ARA    |