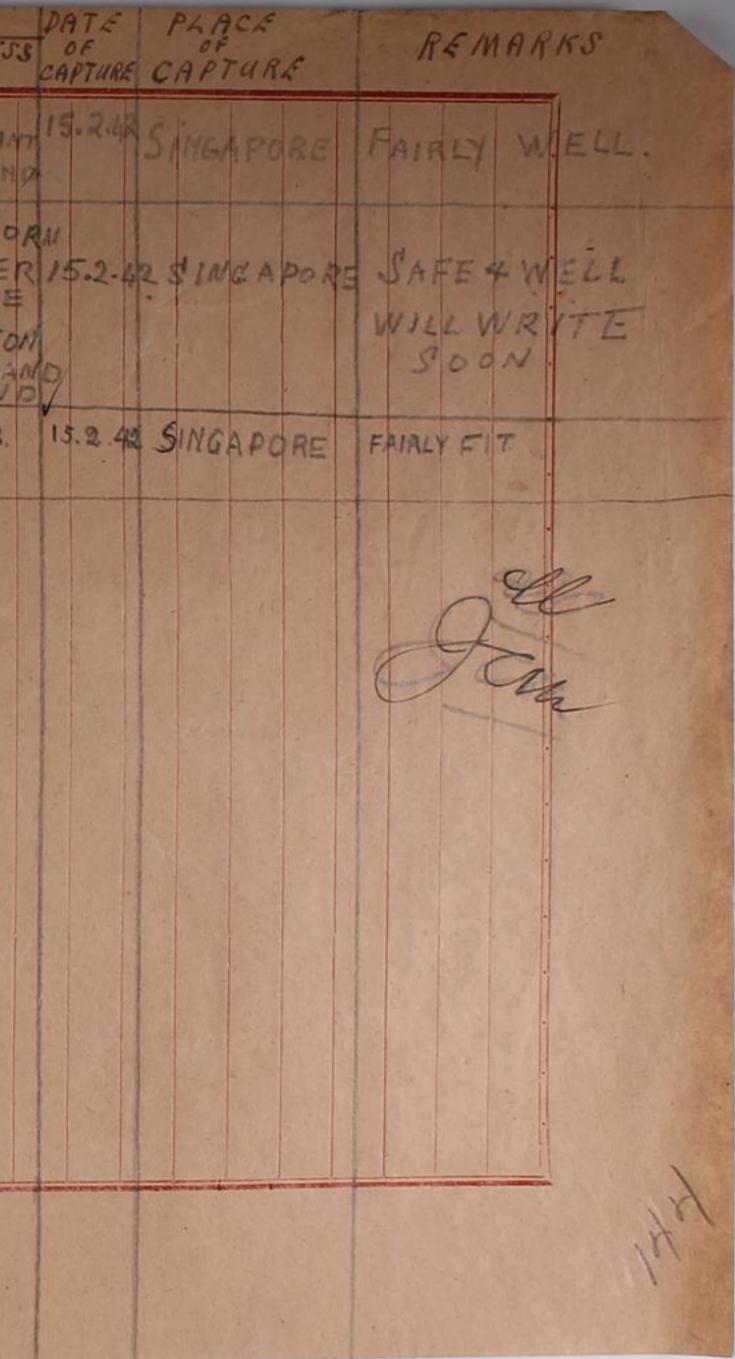

|                   |              |

٨

A

| ARMY NO. | RANK   | NAME         | UNIT                  | NEXT OF KIN<br>RELATIVE NAME AND ADDRES  |
|----------|--------|--------------|-----------------------|------------------------------------------|
| 14.75/67 | GUNNER | LEMM.J.V     | 273/80 MA/T. REC      | SisTER 19 CROSSWAY HAVA<br>HANTS. ENGLAN |
| 4133610  |        | EOLDCORNJE   | RECCE.CORPS           | WORKING TO                               |
| 326282   | L/BEDR | DOUGLAS J.C. | 155 THFIELD, REGT. RA | MOTHER MRS. EN. DOUGLAS.                 |
|          | 64     |              |                       |                                          |
|          |        |              | 2                     |                                          |



| 104 582                                                                                                        | THE         | LE COMTE G.L.   | 1  | 148 F.R. R.A.