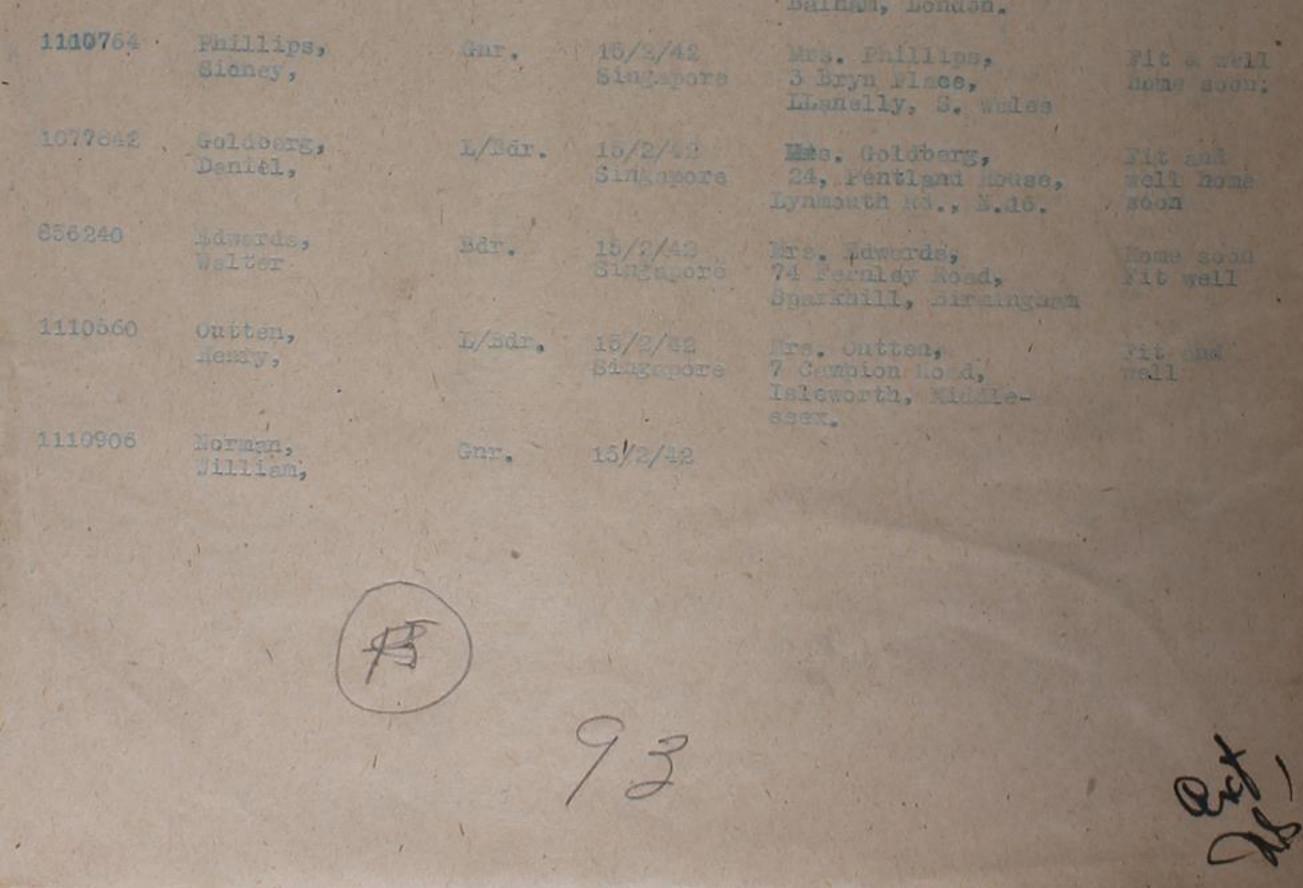

| Good lisalth                    |
| 80266                     | Ball, nogin 14          | Gar.        | 16/2/42<br>Singupore |                                                                                                                 | rit and<br>tell lote            |
| 893525                    | Vogl, Vernon,           | Gnr.        | 15/2/42<br>Bingapoza | Hr. J. Vogl,<br>52 Sepecte Road,<br>Hinchley,<br>Leicectenire.                                                  | son.                            |
| 1061554                   | Stafford,<br>James,     | L/agt.      | Singapore            | Mrs. Stafford,<br>43 Matenslea Rd.,<br>Balham, London.                                                          |                                 |



| . mainach | Leve Drahan            | 10 5 5 C | Dete & Place           | davess . (Con                                                                   | ul.) 3/                      |
|-----------|------------------------|----------|------------------------|---------------------------------------------------------------------------------|------------------------------|
| Augioar   |                        | Anak     | of Capture             | <u>nelatika</u>                                                                 | Legnite                      |
| 042920    | Gurtiss, Jemes         | Ogi.     | 16/8/42<br>Blagepore   | Mr. H. Curtiss,<br>18, Heol-seliryn,<br>Blackmill, Slam.<br>South Wales.        | nealth<br>goog home<br>doon. |
| 3054398   | putler,<br>Frauerick   | unr.