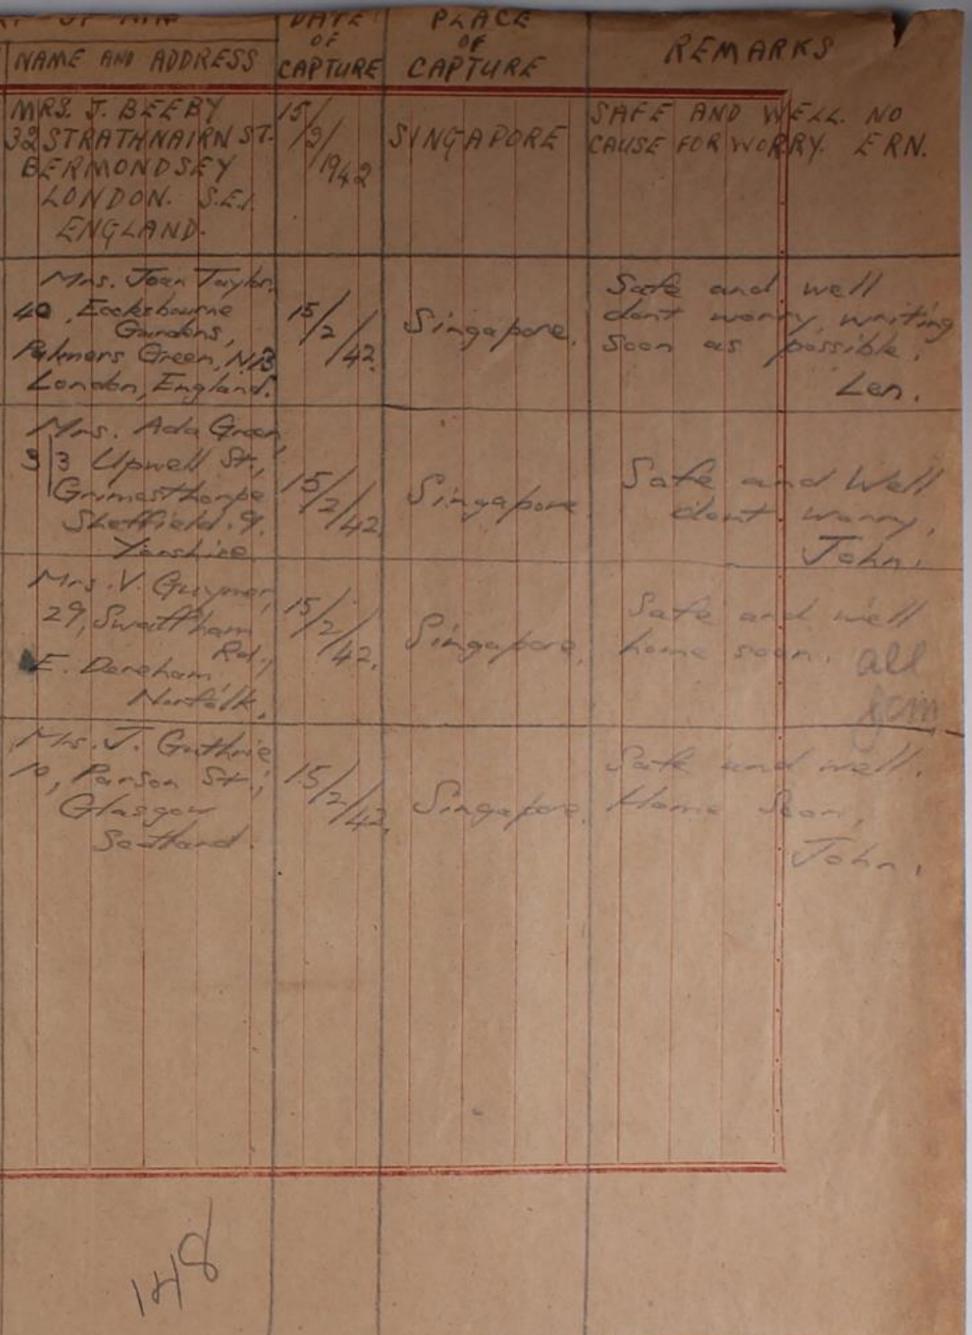

Co. R.E. This the twood 5887615 Pto 4th Reath She Suffach Fair, Woodruff. J. F. 5/2/42 diagonati mis. J.f. woodruff 57 Blending Ad. 51- (31 (H) Burnt Oak & dyunter. good. 15/2/42 Bringsfort

MART OF THE FAMY NO. RANK" NAME UNIT ELATIVE NAME AND ADDRESS CAPTURE CAPTURE MOTHER MRS. J. BEERY 84692 7 GUNNER BEEBY. ZA. REGIMENT. R.H. EERMONDSEY LONDON. S.L. ENGLAND. Mas. Joan Taylor. 1510910. Gunner TAYLOR, L.V. Set Anti-Tank Wife 40 Ecclesbourne Gundens Relemens Green NB London England. 4855657 Print Green . J. Sherwood Foresters, Mos. Ada Gran Wife 3 Upnell St Grimesthonde Sketfield. 9. Yanshiel 5"1" 10656 Dremmer Guymen, B. 5 Batt Royal North Reg. Mrs. V. Guymer Mother 29, Sweet ham F. Dercham Rel Martalk 1105176 Gunning Guthaie, 7 155 Field Rog. Wite Mrs. J. Gathrie Prenson St; Southand .



|                              | THE TRUE           | where the second s | WESTERN RESIDENT SUBSTITUTE                                                                         | A Charles and the second                                           |
|------------------------------|--------------------|-------------------------------------------------------------------------------------------------------------------------------------------------------------------------------------------------------------------------------------------------------------------------------------------------------------------------------------------------------------------------------------------------------------------------------------------------------------------------------------------------------------------