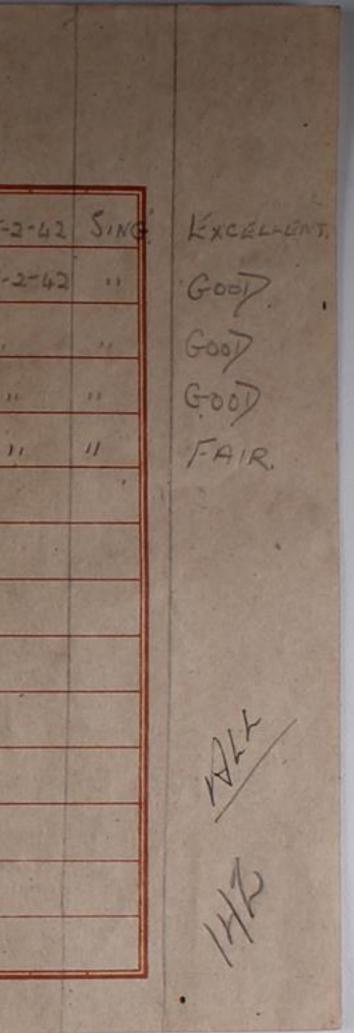

010000 A

PHILIPPINE ARCHIVES COLLECTION

POWS/Civilian Internees POW Rosters China

Box 122

| Bilo: 19226-4              |                                  | 10 miles |
|----------------------------|----------------------------------|----------|
| Titlo: List of temporarily | interned POW who were sent to Jr | apen pro |
|                            |                                  | T.       |
| Cricin:                    |                                  |          |
| Dates: 12 Jan. 1945        | Classification:                  | 4        |
| Authonticity:              | D-1 C-10                         |          |
|                            | DET                              |          |
| Source: Taiwan POWCamp     |                                  |          |
| Extracted by Date          | Microfilmed Date _               |          |
| AG-KI, Form 91 (July 1945) |                                  | - ARA    |